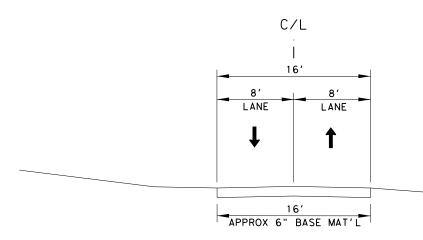

## EXISTING TYPICAL SECTION

STA 5-10.00 TO STA 28-00.00 PARK ROAD A

# PROPOSED TYPICAL SECTION

4

STA 5-10.00 TO STA 28-00.00 PARK ROAD A

TYPICAL SECTIONS

NOTE: THE INTENT OF THE ROADWAY WORK IS TO PLACE FLEX BASE, GRADE TO THE WIDTH AND DEPTH SHOWN, AND ROLL. NO DENSITY REQUIREMENTS.