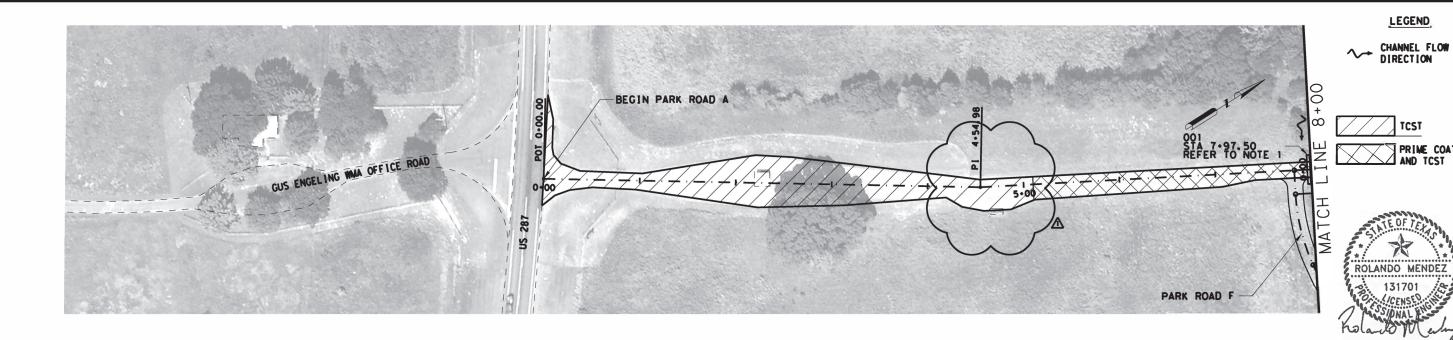

01/20/2023

GUS ENGELING WMA

0910 08 080 PARK ROAD ANDERSON

NOTES: 1. REFER TO QUANTITY SUMMARY SHEETS FOR ADDITIONAL INORMATION

01/23/2023

SCALE: 1" = 10' H 1" = 5' V

TCST

2. EXACT LOCATION
AND QUANTITIES OF
EROSION CONTROL
ITEMS TO
BE DETERMINED BY
THE ENGINEER

## GUS ENGELING WMA PARK ROAD PLAN LAYOUT

A REVISED 1/18/2023

| _    |      | SHE      | ET        | 1 | OF    | 10  |
|------|------|----------|-----------|---|-------|-----|
| CONT | SECT | JOB      | HIGHWAY   |   |       |     |
| 0910 | 08   | 080      | PARK ROAD |   |       |     |
| DIST |      | COUNTY   |           |   | SHEET | NO. |
| TYL  |      | ANDERSON |           |   | 29    | 9   |