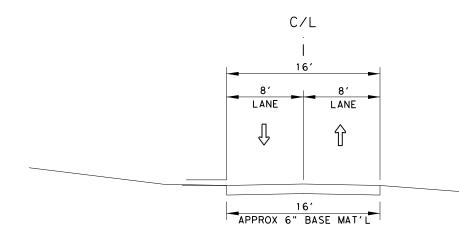

## EXISTING TYPICAL SECTION

STA 5-10.00 TO STA 28-00.00 PARK ROAD A

# PROPOSED TYPICAL SECTION

4

STA 5-10.00 TO STA 28-00.00 PARK ROAD A

TYPICAL SECTIONS

NOTE: THE INTENT OF THE ROADWAY WORK IS TO PLACE FLEX BASE, GRADE TO THE WIDTH AND DEPTH SHOWN, AND ROLL. NO DENSITY REQUIREMENTS.