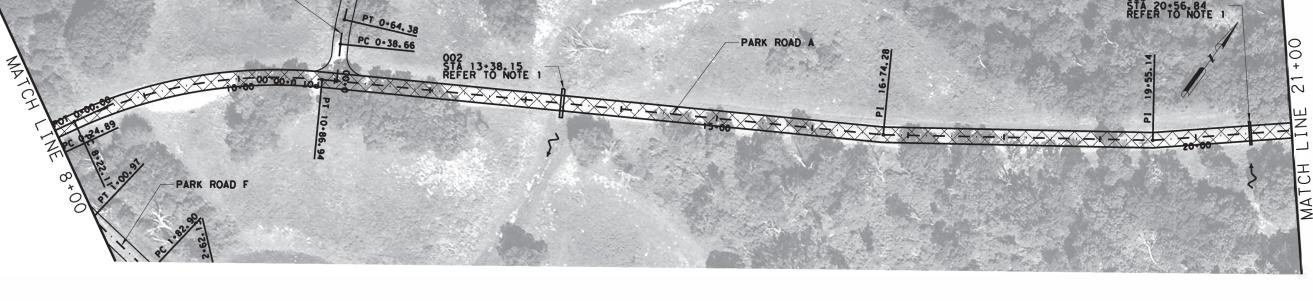

01/20/2023

GUS ENGELING WMA

0910 08 080 PARK ROAD ANDERSON

NOTES: 1. REFER TO QUANTITY SUMMARY SHEETS FOR ADDITIONAL INORMATION

01/23/2023

SCALE: 1" = 10' H 1" = 5' V

TCST

2. EXACT LOCATION
AND QUANTITIES OF
EROSION CONTROL
ITEMS TO
BE DETERMINED BY
THE ENGINEER

## GUS ENGELING WMA PARK ROAD PLAN LAYOUT

A REVISED 1/18/2023

| _    |      | SHE      | ET        | 1 | OF    | 10  |
|------|------|----------|-----------|---|-------|-----|
| CONT | SECT | JOB      | HIGHWAY   |   |       |     |
| 0910 | 08   | 080      | PARK ROAD |   |       |     |
| DIST |      | COUNTY   |           |   | SHEET | NO. |
| TYL  |      | ANDERSON |           |   | 29    | 9   |