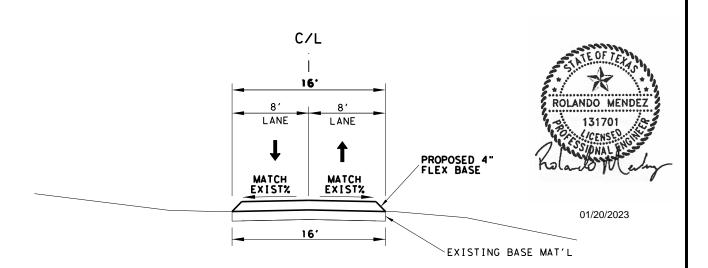

STA 5-10.00 TO STA 376-25.45 PARK ROAD A

PROPOSED TYPICAL SECTION

2

STA 5-10.00 TO STA 376-25.45 PARK ROAD A

GUS ENGELING WMA

NOTE: THE INTENT OF THE ROADWAY WORK IS TO PLACE FLEX BASE, GRADE TO THE WIDTH AND DEPTH SHOWN, AND ROLL. NO DENSITY REQUIREMENTS.

# PROPOSED TYPICAL SECTION

4

STA 5-10.00 TO STA 28-00.00 PARK ROAD A

TYPICAL SECTIONS

NOTE: THE INTENT OF THE ROADWAY WORK IS TO PLACE FLEX BASE, GRADE TO THE WIDTH AND DEPTH SHOWN, AND ROLL. NO DENSITY REQUIREMENTS.