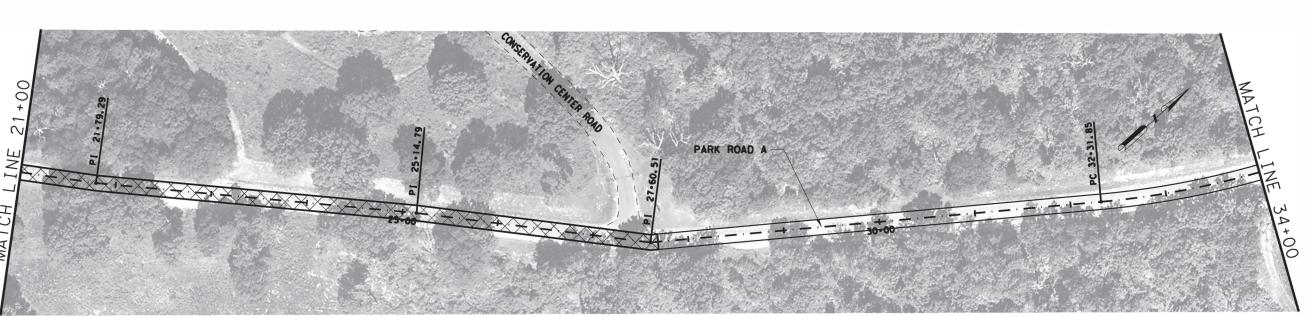

01/20/2023

GUS ENGELING WMA

0910 08 080 PARK ROAD ANDERSON

NOTES: 1. REFER TO QUANTITY SUMMARY SHEETS FOR ADDITIONAL INORMATION

01/23/2023

SCALE: 1" = 10' H 1" = 5' V

TCST

2. EXACT LOCATION
AND QUANTITIES OF
EROSION CONTROL
ITEMS TO
BE DETERMINED BY
THE ENGINEER

## GUS ENGELING WMA PARK ROAD PLAN LAYOUT

A REVISED 1/18/2023

| _    |      | SHE      | ET        | 1 | OF    | 10  |
|------|------|----------|-----------|---|-------|-----|
| CONT | SECT | JOB      | HIGHWAY   |   |       |     |
| 0910 | 08   | 080      | PARK ROAD |   |       |     |
| DIST |      | COUNTY   |           |   | SHEET | NO. |
| TYL  |      | ANDERSON |           |   | 29    | 9   |