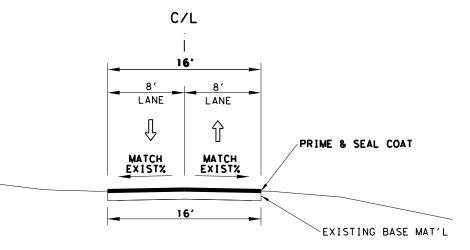

## EXISTING TYPICAL SECTION

STA 5-10.00 TO STA 28-00.00 PARK ROAD A

# PROPOSED TYPICAL SECTION

4

STA 5-10.00 TO STA 28-00.00 PARK ROAD A

TYPICAL SECTIONS

NOTE: THE INTENT OF THE ROADWAY WORK IS TO PLACE FLEX BASE, GRADE TO THE WIDTH AND DEPTH SHOWN, AND ROLL. NO DENSITY REQUIREMENTS.