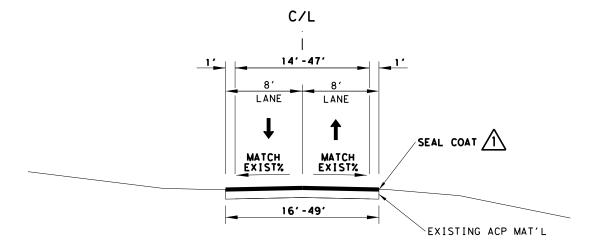

#### GUS ENGELING WMA SUPPLEMENTAL INDEX OF SHEETS

EXISTING TYPICAL SECTION

1)
STA 0.00 TO STA 5.10.00 PARK ROAD A

PROPOSED TYPICAL SECTION

1

STA 0+00 TO STA 5+10.00 PARK ROAD A

EXISTING TYPICAL SECTION

2

STA 5-10.00 TO STA 376-25.45 PARK ROAD A

PROPOSED TYPICAL SECTION

2

STA 5-10.00 TO STA 376-25.45 PARK ROAD A

GUS ENGELING WMA

NOTE: THE INTENT OF THE ROADWAY WORK IS TO PLACE FLEX BASE, GRADE TO THE WIDTH AND DEPTH SHOWN, AND ROLL. NO DENSITY REQUIREMENTS.