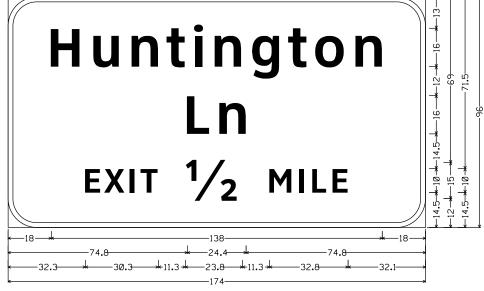

----|---------------|---|---------|--------|
| CONT    | SECT | JOB           |   | HIGHW   | ΆΥ     |
| 6428    | 42   | 001           |   | H-44, E | ETC.   |
| DIST    |      | COUNTY        |   | SHE     | ET NO. |
| WFS     |      | WICHITA, ETC. |   |         | 14     |



12.0" Radius, 2.0" Border, White on Green; State Highway 1763 M1-6F4; "EXIT", ClearviewHwy-5-W-R 82% spacing; "5%4", ClearviewHwy-5-W-R; "MILE", ClearviewHwy-5-W-R;

SIGN #9: US287 SB FM 1763 EXIT 1/2 MILE



12.0" Radius, 2.0" Border, White on Green; State Highway 1763 M1-6F4; Arrow A-3 - 35.6" 45<sup>3</sup>%<sub>4</sub>;

SIGN #10: US287 SB FM 1763 EXIT ARROW RIGHT



12.0° Radius, 2.0° Border, White on Green; State Highway 2384 M1-6F4; 'EXIT 1 MILE', ClearviewHwy-5-W-R;

SIGN #16: US287 SB FM 2384 EXIT 1 MILE



12.0° Radius, 2.0° Border, White on Green;
"Huntington', ClearviewHwy-5-W-R; "Ln", ClearviewHwy-5-W-R; "EXIT 5%4 MILE", ClearviewHwy-5-W-R;

SIGN #17: US287 SB HUNTINGTON LN EXIT 1/2 MILE



12.0" Radius, 2.0" Border, White on Green;
"Huntington", ClearviewHwy-5-W-R; "Ln", ClearviewHwy-5-W-R; Arrow A-3 - 35.6" 45<sup>3</sup>%<sub>4</sub>;

SIGN #18: US287 SB HUNTINGTON LN EXIT ARROW RIGHT

SIGN #80: US287 NB HUNTINGTON LN EXIT ARROW RIGHT





| © TxDOT | 2024 | SHEET         | 2 | OF    | 8        |
|---------|------|---------------|---|-------|----------|
| CONT    | SECT | JOB           |   | HIGH  | WAY      |
| 6428    | 42   | 001           | ı | H-44, | ETC.     |
| DIST    |      | COUNTY        |   | SH    | IEET NO. |
| WFS     |      | WICHITA, ETC. |   |       | 45       |

1