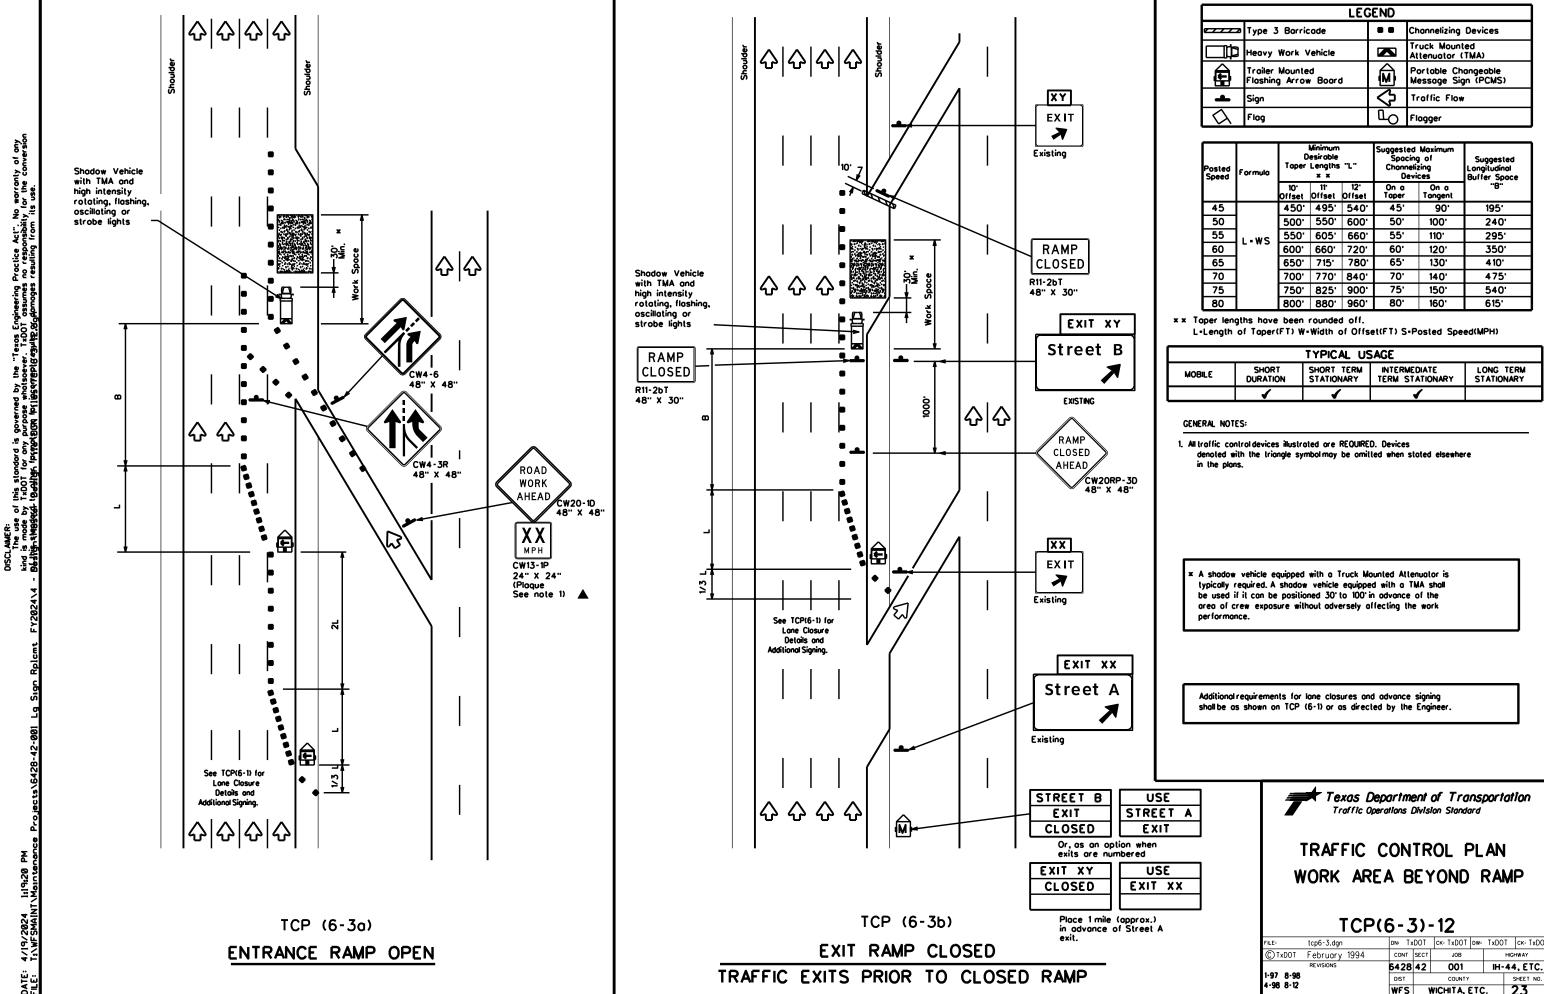

sitioned 30° to 100° in advance of the area of crew exposure without adversely affecting the work performance.

Additional requirements for lone closures and advance signing shall be as shown on TCP (6-1) or as directed by the Engineer.



TRAFFIC CONTROL PLAN WORK AREA NEAR RAMP

TCP(6-2)-12

| FILE:     | tcp6-2.dgn    | DN: Tx | :DOT | ck: TxDOT  | DW: | TxD0 | CK: TxDOT |
|-----------|---------------|--------|------|------------|-----|------|-----------|
| © TxDOT   | February 1994 | CONT   | SECT | JOB        |     |      | HIGHWAY   |
|           | REVISIONS     | 6428   | 42   | 001        |     | IH-  | 44, ETC.  |
| 1-97 8-90 | <del>-</del>  | DIST   |      | COUNTY     |     |      | SHEET NO. |
| 4-98 8-12 | !             | WFS    | ٧    | VICHITA, E | ETC | ;,   | 22        |







Type 3 Barricade

Channelizing Devices (CDs)

Truck Mounted Attenuator (TMA)

Portable Changeable Message Sign (PCMS)

Sign

Flag

Flag

Flag

Flag

Flagger

| Posted<br>Speed | Formula | 0                         | Minimum<br>esirable<br>Lengths<br>x x |                  | Suggested<br>Spacine<br>Channeli<br>Devi | g of<br>zing     | Suggested<br>Longitudinal<br>Buffer Space |
|-----------------|---------|---------------------------|---------------------------------------|------------------|------------------------------------------|------------------|-------------------------------------------|
|                 |         | 10 <sup>.</sup><br>Offset | 11 <sup>.</sup><br>Offset             | 12"<br>Offset    | On a<br>Taper                            | On a<br>Tangent  | B