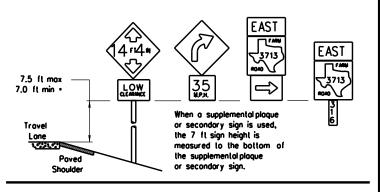

concrete barrier performance.

### TYPICAL SIGN ATTACHMENT DETAIL

Not Acceptable

7 ft.

diameter

circle

Nylon washer, flat

Nylon wosher, flot

washer, lock washer,

Pipe Diometer

2" nominal

3" nominal

1/2" nominal

washer, lock washer.



Bolts used to mount sign panels to the clamp are 5/16-18 UNC galvanized square head with nut, nylon washer, flat washer and lock washer. The bolt length is 1 inch for aluminum.

When two sign clamps are used to mount signs back-to-back, use a 5/16-18 UNC galvanized hex head per ASTM A307 with nut and helical-spring lock washer. The approximate ball lengths for various post sizes and sign clamp types are given in the table at right. The bolt length may need to be adjusted

Sign clamps may be either the specific size clamp

#### SIGNS WITH PLAQUES



#### CURB & GUTTER OR RAISED ISLAND



#### RESTRICTED RIGHT-OF-WAY (When 6 ft min, is not possible,)



Right-of-way restrictions may be created by rocks, water, vegetation, forest, buildings, a narrow island, or other

In situations where a lateral restriction prevents the minimum horizontal clearance from the edge of the travellane, signs should be placed as far from the travel lane as practical.

· · · Post may be shorter if protected by guardrail or if Engineer determines the post could not be hit due to extreme

#### T-INTERSECTION



When this sign is needed at the end of a two-lane, two way roadway, the right edge of the sign should be in line with the centerline of the roadway. Place os close to ROW os proctical.





- · Signs shall be mounted using the following condition that