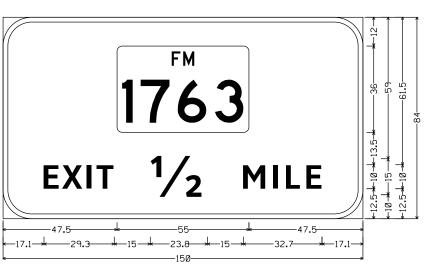

5 M1-6F3; "E AST", ClearviewHwy-5-W-R; Arrow A-3 - 35.6" 4533/64;

SIGN #3: US287 SB FM 925 EXIT ARROW RIGHT



2.3" Radius, 0.8" Border, White on Blue;



12.0" Radius, 2.0" Border, White on Green;

TO", ClearviewHwy-5-W-R; "W EST", ClearviewHwy-5-W-R; US 70 M1-4; "BUSINESS", ClearviewHwy-5-W-R; US 287 M1-4; "Plainview", ClearviewHwy-5-W-R; "EXIT 61/64 MILE", ClearviewHwy-5-W-R;

SIGN #4: US287 SB US 70 PLAINVIEW EXIT 3/4 MILE





**DETAILS** 

| © TxDOT | 2024 | SHEET         | 1 | OF      | 8      |
|---------|------|---------------|---|---------|--------|
| CONT    | SECT | JOB           |   | HIGHW   | ΆΥ     |
| 6428    | 42   | 001           |   | H-44, E | ETC.   |
| DIST    |      | COUNTY        |   | SHE     | ET NO. |
| WFS     |      | WICHITA, ETC. |   |         | 14     |



12.0" Radius, 2.0" Border, White on Green; State Highway 1763 M1-6F4; "EXIT", ClearviewHwy-5-W-R 82% spacing; "5%4", ClearviewHwy-5-W-R; "MILE", ClearviewHwy-5-W-R;

SIGN #9: US287 SB FM 1763 EXIT 1/2 MILE



12.0" Radius, 2.0" Border, White on Green; State Highway 1763 M1-6F4; Arrow A-3 - 35.6" 45<sup>3</sup>%<sub>4</sub>;

SIGN #10: US287 SB FM 1763 EXIT ARROW RIGHT



12.0° Radius, 2.0° Border, White on Green; State Highway 2384 M1-6F4; 'EXIT 1 MILE', ClearviewHwy-5-W-R;

SIGN #16: US287 SB FM 2384 EXIT 1 MILE



12.0° Radius, 2.0° Border, White on Green;
"Huntington', ClearviewHwy-5-W-R; "Ln", ClearviewHwy-5-W-R; "EXIT 5%4 MILE", ClearviewHwy-5-W-R;

SIGN #17: US287 SB HUNTINGTON LN EXIT 1/2 MILE



12.0" Radius, 2.0" Border, White on Green;
"Huntington", ClearviewHwy-5-W-R; "Ln", Cl