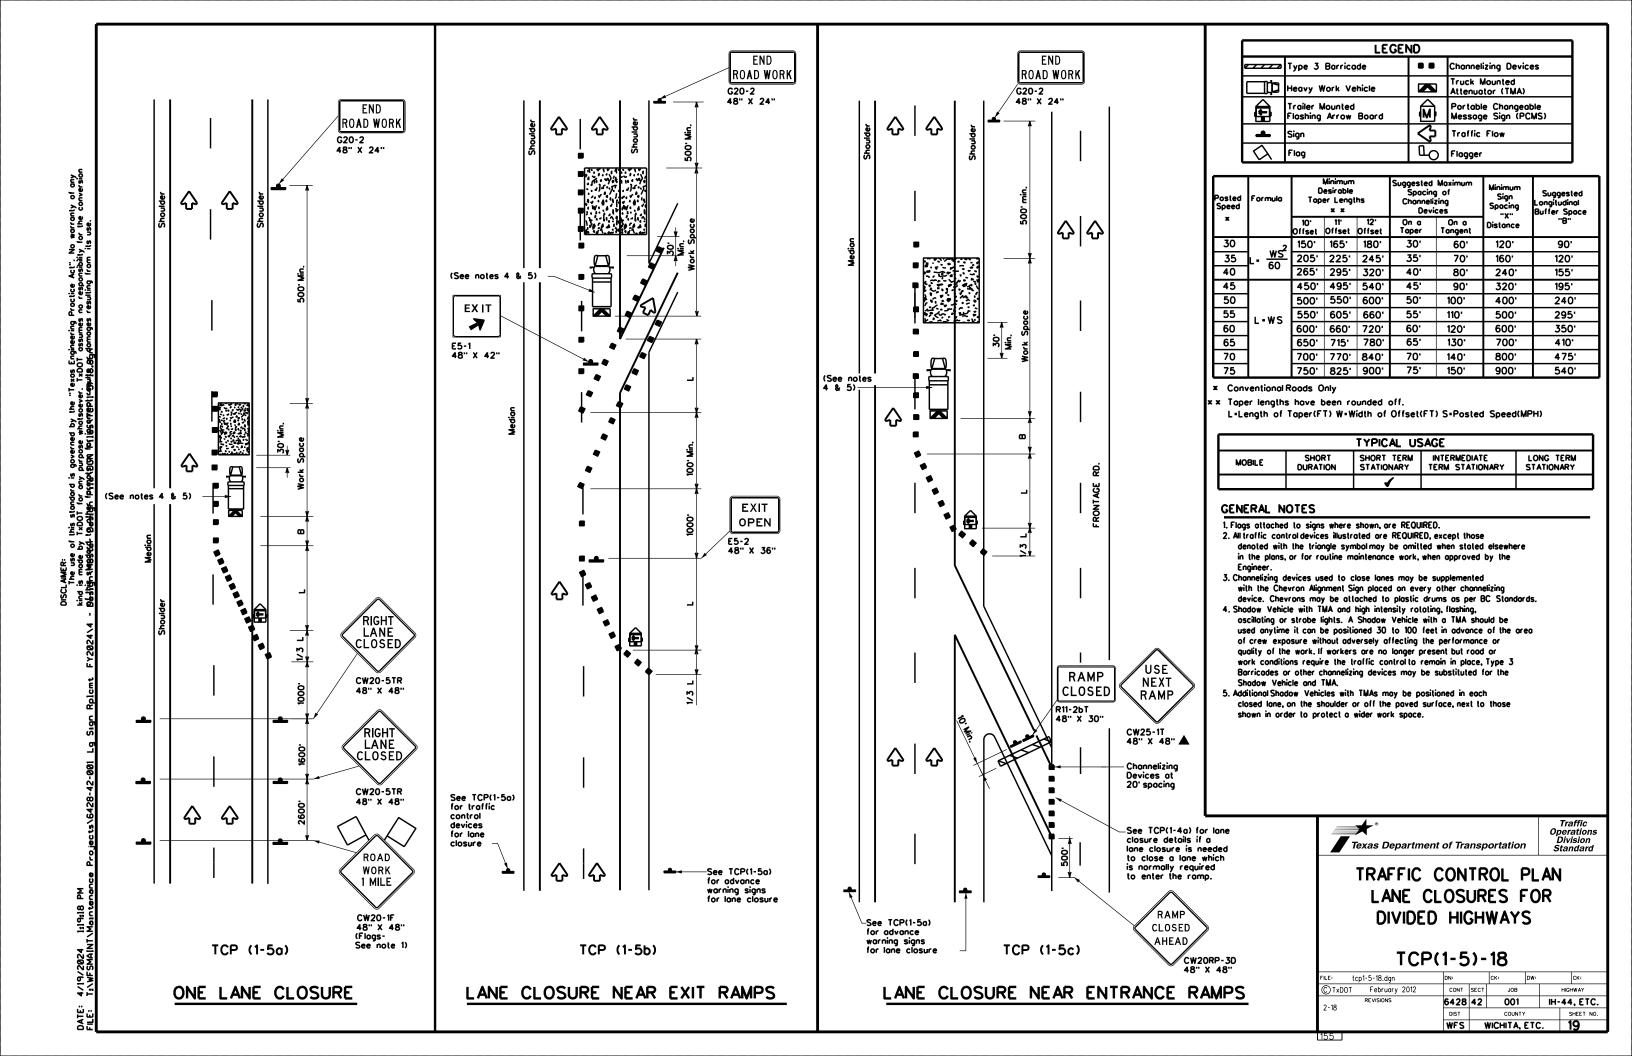

|        |                |            |           |             |           |  |  |  |
|---------------------------|--------|----------------|------------|-----------|-------------|-----------|--|--|--|
| bc-21.dgn                 | DN: Tx | :DOT           | ck: TxDOT  | DW:       | TxDOT       | CK: TxDOT |  |  |  |
| TxDOT February 1998       | CONT   | SECT           | JOB        |           |             | HIGHWAY   |  |  |  |
| REVISIONS<br>98 9-07 5-21 | 6428   | 42             | 001        |           | IH-44, ETC. |           |  |  |  |
| 90 9·07 3·21<br>)2 7·13   | DIST   | COUNTY SHEET N |            | SHEET NO. |             |           |  |  |  |
| 2 8-14                    | WFS    | ٧              | VICHITA, E | ETC       | :.          | 17        |  |  |  |







LEGEND Channelizing Devices ruck Mounted M Trailer Mounted Flashing Arrow Board Portable Changeable Message Sign (PCMS)  $\diamondsuit$ Traffic Flow Ф Flagger

| Posted<br>Speed | Formula   | Minimum<br>Desiroble<br>Toper Lengths<br>× × |                           | Suggested Maximum<br>Spacing of<br>Channelizing<br>Devices |               | Suggested<br>Longitudinal<br>Buffer Space |      |
|-----------------|-----------|----------------------------------------------|---------------------------|------------------------------------------------------------|---------------|-------------------------------------------|------|
| *               |           | 10 <sup>.</sup><br>Offset                    | 11 <sup>.</sup><br>Offset | 12"<br>Offset