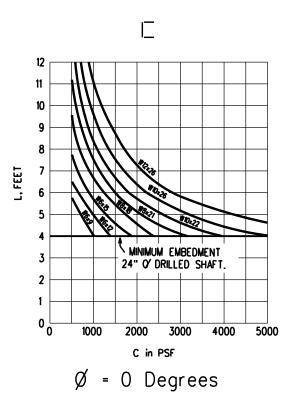

ction plates and stiffeners, friction fuse plate and all high strength bolts, nuts and





Note: Footings for S3x5.7 and S4x7.7 post sizes shall be non-reinforced with Class A concrete, while footing for all other post sizes shall be reinforced with Class C concrete.



# LARGE ROADSIDE SIGN SUPPORTS POST SELECTION WORKSHEET SMD(8W1)-08

|                   | WFS    | W    | /ICHITA, E | TC.      | 88          |
|-------------------|--------|------|------------|----------|-------------|
| 9-08              | DIST   |      | COUNTY     |          | SHEET NO.   |
| -01               | 6428   | 42   | 001        | IH       | -44, ETC.   |
| ·82 REVISIONS     | CONT   | SECT | JOB        |          | HIGHWAY     |
| © TxDOT July 1978 | DN: TX | тоот | CK: TXDOT  | DW: TXDO | T CK: TXDOT |













LEGEND:

- L Required embedment of concrete drilled shoft, in feet
- C Cohesive shear strength of soil, in psf
- Ø Angle of internal friction of soil, in degrees

For values of C and O which are intermediate to those on the charts, embedments may be determined by straight - line interpolation.

# DRILLED CONCRETE FOOTING DEPTH CHART (COHFRIC DESIGN)

NOTE: THESE CHARTS MAY BE USED AS AN ALTERNATE TO THE CHART BELOW, PROVIDED THAT SOIL COHESION AND INTERNAL FRICTION (COHFRIC) DATA ARE AVAILABLE.



DRILLED CONCRETE FOOTING DEPTH CHART (TxDOT PENETROMETER DESIGN)

NOTE: ESTIMATED N SHOULD BE BASED AT APPROXIMATELY THE UPPER ONE-THIRD POINT OF THE DRILLED CONCRETE FOOTING BELOW THE GROUND LINE

Note:



 Curves shown on this sheet are applicable for reinforced concrete footings only