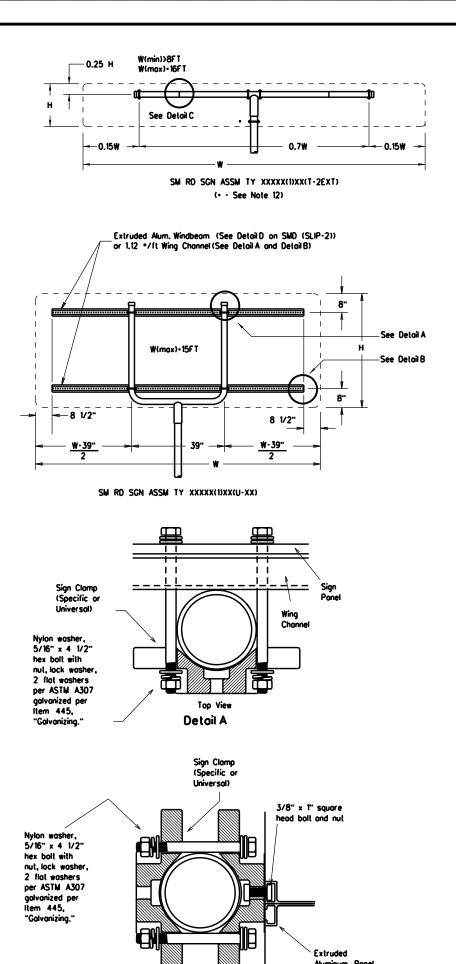

| TY 10BWG(1)XX(T)                     |  |  |  |  |
|            | Large Arrow sign (W1-6 & W1-7)           | TY 10BWG(1)XX(T)                     |  |  |  |  |



## SIGN MOUNTING DETAILS SMALL ROADSIDE SIGNS TRIANGULAR SLIPBASE SYSTEM

SMD(SLIP-2)-08

| © Tx | DOT July 2002 | DN: TXD           | от   | CK: TXDOT | DW: | TXDOT | CK: TXDOT |
|------|---------------|-------------------|------|-----------|-----|-------|-----------|
| 9-08 | REVISIONS     | CONT              | SECT | JOB       |     | н     | GHWAY     |
|      |               | 6428              | 42   | 001       |     | IH-4  | 4, ETC.   |
|      |               | DIST              |      | COUNTY    |     |       | SHEET NO. |
|      |               | WFS WICHITA, ETC. |      | 81        |     |       |           |



Detail D

EXTRUDED ALUMINUM SIGN WITH T BRACKET



Detail B





Splices shall only be allowed behind the sign substrate.



\* Additional stiffener placed at approximate center

6" panel should

be placed at the top of

sign for proper mounting.

2 7/8" 0.0. Sch. 80 or 10BWG steel pipe

of signs when sign width is greater than 10'.

Extruded Aluminum Sign

With T Bracket





flat washer and lock washer per ASTM A307 galvanized per Item 445, "Galvanizina."

Detail E

See Detail E for clamp installation



Ì Bracket

Use Extruded Alum. Windbeam as stiffeners See SMD (2-1) for additional details

See Detail E for clamp installation GENERAL NOTES:

| 1, | SIGN SUPPORT | • OF POSTS | MAX. SIGN AREA |
|----|--------------|------------|----------------|
|    | 10 BWG       | 1          | 16 S