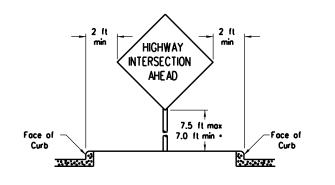

CAL SIGN ATTACHMENT DETAIL

Not Acceptable

7 ft.

diameter

circle

Nylon washer, flat

Nylon wosher, flot

washer, lock washer,

Pipe Diometer

2" nominal

3" nominal

1/2" nominal

washer, lock washer.



Bolts used to mount sign panels to the clamp are 5/16-18 UNC galvanized square head with nut, nylon washer, flat washer and lock washer. The bolt length is 1 inch for aluminum.

When two sign clamps are used to mount signs back-to-back, use a 5/16-18 UNC galvanized hex head per ASTM A307 with nut and helical-spring lock washer. The approximate ball lengths for various post sizes and sign clamp types are given in the table at right. The bolt length may need to be adjusted

Sign clamps may be either the specific size clamp

#### SIGNS WITH PLAQUES



#### CURB & GUTTER OR RAISED ISLAND



#### RESTRICTED RIGHT-OF-WAY (When 6 ft min, is not possible,)



Right-of-way restrictions may be created by rocks, water, vegetation, forest, buildings, a narrow island, or other

In situations where a lateral restriction prevents the minimum horizontal clearance from the edge of the travellane, signs should be placed as far from the travel lane as practical.

· · · Post may be shorter if protected by guardrail or if Engineer determines the post could not be hit due to extreme

#### T-INTERSECTION



When this sign is needed at the end of a two-lane, two way roadway, the right edge of the sign should be in line with the centerline of the roadway. Place os close to ROW os proctical.





- · Signs shall be mounted using the following condition that results in the greatest sign elevation