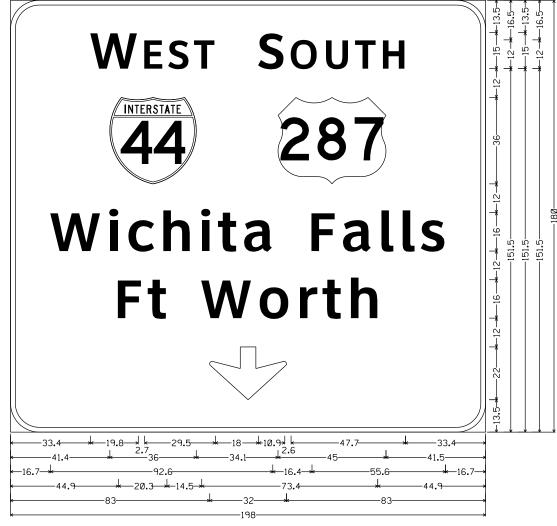

wy-5-W-R; Arrow A-3 - 35.6°  $45^{3}$ %4;

SIGN #7B: US287 SB @ US 70 EXIT





| © TxDOT | 2024 | SHEET       | 1 | OF         | 24       |
|---------|------|-------------|---|------------|----------|
| CONT    | SECT | JOB         |   | HIGH       | WAY      |
| 6428    | 42   | 001         |   | H-44, ETC. |          |
| DIST    |      | COUNTY      |   | S          | HEET NO. |
| WES     |      | WICHITA ETC |   |            | 52       |





12.0" Radius, 2.0" Border, White on Green;

\*E AST", ClearviewHwy-5-W-R; Interstate 44 M1-1; 'N ORTH", ClearviewHwy-5-W-R; State Highway 325 M1-6S3; "Sheppard AFB", ClearviewHwy-5-W-R; "Lawton", ClearviewHwy-5-W-R;

1.0" Inner border Green, 12.0" Radius, 2.0" Outer border, White on Yellow; "LEFT EXIT" Black, E;

SIGN #21A: US287 SB © SL 11 EXIT



12.0" Radius, 2.0" Border, White on Green:

"W EST", ClearviewHwy-5-W-R; Interstate 44 M1-1; "S OUTH", ClearviewHwy-5-W-R; US 287 M1-4; "Wichita Falls", ClearviewHwy-5-W-R; 'Ft Worth', ClearviewHwy-5-W-R; Down Arrow 22 - 22.0 2703%4;

SIGN #21B: US287 SB o SI 11 FXIT





| © TxDOT | 2024 | SHEET         | 2         | OF    | 24   |  |
|---------|------|---------------|-----------|-------|------|--|
| CONT    | SECT | JOB           | HIGHWAY   |       |      |  |
| 6428    | 42   | 001           | - 1       | H-44, | ETC. |  |
| DIST    |      | COUNTY        | SHEET NO, |       |      |  |
| WFS     |      | WICHITA, ETC. | 53        |       |      |  |



12.0" Radius, 2.0" Border, White on Green; State Highway 11 M1-6L2; "Beverly Dr", ClearviewHwy-5-W-R; Arrow A-3 - 35.6"  $45^{33}$ %