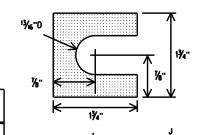

BASE CONNECTION:

1. Assemble sign post, BOLT KEEPER PLATE and slub post with bolts and three flat washers per bolt as shown. 2. Shim as required to plumb

3. Tighten all bolts the maximum

junction with nut using a center punch.

possible with a 12 to 15 inch

wrench to clean bolt threads and to bed washers and shims. Loosen each bolt in sequence and relighten bolts in a systemotic order to the pre scribed lorque. Do not over-5. To prevent nut loosening, burr threads of bolt at

BOLTING PROCEDURE FOR ASSEMBLY OF

**ELEVATION** 



SIGN POST AND STUB POST

(For W Shopes)





STIFFENER PLATE DETAIL

Steel Plate (thickness • t ) 2 (See table for dimensions)



**ELEVATION** 

#### FOUNDATION DETAIL

•Note: For signs with electrical apparatus, see ED(10) for conduit required in founation.



SHIM DETAIL Furnish two .012". thick

and two .032" thick shims per post. Shims shall be fabricated from brass shim stock or strip conforming to ASTM B36.



## PERFORATED FUSE PLATE DETAIL

Use H.S. hex head bolts, hex head nut and bevelor flat washer (where rea'd) under nut. All holes shall be drilled, sub-punched and reamed. All plate cuts shall preferably be saw cuts. However, flame cutting will be permitted provided all edges are ground. Metal projecting beyond the plane of the plate face will not be permitted. Steel fuse plates shall conform to the requirements of ASTM A36. ASTM A572 Grade 50 or ASTM A588 may be substituted for A36 at the option of the fabricator. Mill test reports shall be submitted for Fuse Plates. Steel used shall have an ultimate tensile strength not to exceed