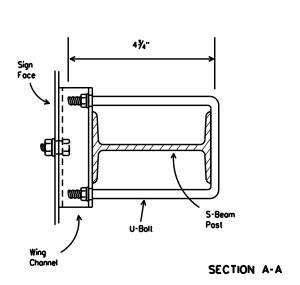

r less 10 | 10    | 10   | 10           | 10    | 10   | 10  | 10   | 10   | 10    | 10    | 10   | 10          | 10   | 10   | 10   | 1    |     |    |

For fiberglass sign installations, see manufacturer's recommendations.



SIGN MOUNTING DETAILS-OVERHEAD SIGNS EXTRUDED ALUMINUM SMD(2-4)-08

|                       | WFS     | ٧    | VICHITA, E | ETC |       | 86        |
|-----------------------|---------|------|------------|-----|-------|-----------|
|                       | DIST    |      | COUNTY     |     |       | SHEET NO. |
|                       | 6428    | 42   | 001        |     | H-4   | 4, ETC.   |
| -08 REVISIONS         | CONT    | SECT | JOB        |     | HIG   | CHWAY     |
| © TxDOT December 1995 | DN: TXD | от   | CK: TXDOT  | DW: | TXDOT | CK: TXDOT |

SIDE VIEW





Golvanized steel or aluminum self-locking hex. head nut. 3/8 " - 16 x 3/4 " hex. head bolt for sheet metal. 3/8 " - 16 x 1 1/4 " hex. head bolt for plywood. 3/8 " galvanized medium washer.

#### DETAIL "C"



#### WING CHANNEL

Wing channel, 4" width x 1/6" depth x 1/6" thickness, shall be aluminum (ASTM B221 6061-T6 or B308 6061-T6), galvanized steel (ASTM A36) or stainless steel (ASTM A167 type 304, No. 28 finish).



The weight of one S4x7.7 post is equal to 112.2 lbs. plus 7.7 lbs./fl x (post length in feet minus 10 ft). The weight of 112.2 lbs. includes 10 feet of post length, post foundation stub, related connection plates, friction fuse plate, and all high strength bolts, nuts and washers.

above R5-1.





DMS-7120

#### GENERAL NOTES:

- Design conforms with AASHTO Specificati