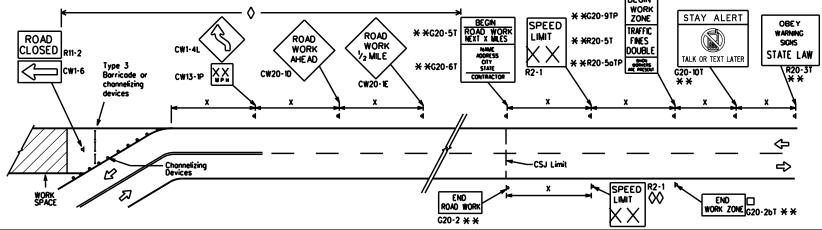

distance between each additional sign.

#### GENERAL NOTES

- Special or larger size signs may be used as necessary.
- 2. Distance between signs should be increased as required to have 1500 feet advance warning.
- 3. Distance between signs should be increased as required to have 1/2 mile or more advance warning.
- 4. 36" x 36" "ROAD WORK AHEAD" (CW20-1D)signs may be used on low volume crossroads at the discretion of the Engineer as per TMUTCD Part 5. See Note 2 under "Typical Location of Crossroad Signs".
- 5. Only diamond shaped warning sign sizes are indicated.
- 6. See sign size listing in "TMUTCO", Sign Appendix or the "Slandard Highway Sign Designs for Texas" manual for complete list of available sign design



SAMPLE LAYOUT OF SIGNING FOR WORK BEGINNING DOWNSTREAM OF THE CSJ LIMITS



to be placed on the G20-1 series signs and "BEGIN ROAD WORK NEXT X MILES"(G20-5T)sign for each specific project. This distance shall replace the "X" and shall be rounded to the nearest whole mile with the approval of the Engineer. No decimals shall be used.

- ☐ The "BEGIN WORK ZONE"(G20-9TP) and "END WORK ZONE" (G20-2bT) shall be used as shown on the sample layout when advance signs are required outside the CSJ Limits. They inform the motorist of entering or leaving a part of the work zone lying outside the CSJ Limits where traffic fines may double workers are present.
- CSJ limit signing is required for highway construction and maintenance work, with the exception of mobile operations.
- Area for placement of "ROAD WORK AHEAD" (CW20-1D)sign and other signs or devices as called for on t