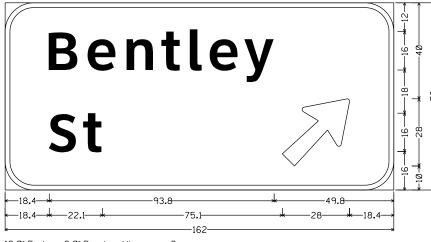

| DUNTY PROJ. I | DATE: 4/22/2024 | NO            |
|---------------|-----------------|---------------|
|               | DATE: 4/22/2024 | COUNTYPROJ.NO |

| GENERAL  1 TITLE SHEET 2 GENERAL NOTES 3 ESTIMATE & DUANTITY 4-6 QUANTITY SUMMARY  1 TRAFFIC CONTROL PLAN STANDARDS  1 TITLE SHEET 2 DEPARTMENT OF TRANSPORTATION 3 ESTIMATE & DUANTITY 4-6 PLANS OF PROPOSED  1 TRAFFIC CONTROL PLAN STANDARDS                                                                                                                                                                                                                                                                                                                                                                                                                                                                                                                                                                                                                                                                                                                                                                                                                                                                                                                                                                                                                                                                                                                                                                                                                                                                                                                                                                                                                                                                                                                                                                                                                                                                                                                                                                                                                                                                                | PROJECT NO.  RIMC 642842001  STATE DIST. COUNTY  TEXAS WFS WICHITA, ETC. CONT. SCCT. JOB MOGNAY NO.  6428 42 001 IH-44, ETC. |
|--------------------------------------------------------------------------------------------------------------------------------------------------------------------------------------------------------------------------------------------------------------------------------------------------------------------------------------------------------------------------------------------------------------------------------------------------------------------------------------------------------------------------------------------------------------------------------------------------------------------------------------------------------------------------------------------------------------------------------------------------------------------------------------------------------------------------------------------------------------------------------------------------------------------------------------------------------------------------------------------------------------------------------------------------------------------------------------------------------------------------------------------------------------------------------------------------------------------------------------------------------------------------------------------------------------------------------------------------------------------------------------------------------------------------------------------------------------------------------------------------------------------------------------------------------------------------------------------------------------------------------------------------------------------------------------------------------------------------------------------------------------------------------------------------------------------------------------------------------------------------------------------------------------------------------------------------------------------------------------------------------------------------------------------------------------------------------------------------------------------------------|------------------------------------------------------------------------------------------------------------------------------|
| 2 GENERAL NOTES 3 ESTIMATE & QUANTITY 4-6 QUANTITY SUMMARY  IRREPLE CONTROL PLAN STANDARDS  DEPARTMENT OF TRANSPORTATION  PLANS OF PROPOSED                                                                                                                                                                                                                                                                                                                                                                                                                                                                                                                                                                                                                                                                                                                                                                                                                                                                                                                                                                                                                                                                                                                                                                                                                                                                                                                                                                                                                                                                                                                                                                                                                                                                                                                                                                                                                                                                                                                                                                                    | STATE                                                                                                                        |
| 2 GENERAL NOTES 3 ESTIMATE & QUANTITY 4-6 QUANTITY SUMMARY  IRREPLE CONTROL PLAN STANDARDS  DEPARTMENT OF TRANSPORTATION  PLANS OF PROPOSED                                                                                                                                                                                                                                                                                                                                                                                                                                                                                                                                                                                                                                                                                                                                                                                                                                                                                                                                                                                                                                                                                                                                                                                                                                                                                                                                                                                                                                                                                                                                                                                                                                                                                                                                                                                                                                                                                                                                                                                    | TEXAS WFS WICHITA, ETC.  CONT. SECT. JOB HICHWAY NO.                                                                         |
| 3 ESTIMATE & DUANTITY 4-6 DUANTITY SUMMARY  IRAFEIC CONTROL PLAN STANDARDS  PLANS OF PROPOSED                                                                                                                                                                                                                                                                                                                                                                                                                                                                                                                                                                                                                                                                                                                                                                                                                                                                                                                                                                                                                                                                                                                                                                                                                                                                                                                                                                                                                                                                                                                                                                                                                                                                                                                                                                                                                                                                                                                                                                                                                                  |                                                                                                                              |
| 4-6 QUANTITY SUMMARY  IRAFFIC CONTROL PLAN STANDARDS  PLANS OF PROPOSED                                                                                                                                                                                                                                                                                                                                                                                                                                                                                                                                                                                                                                                                                                                                                                                                                                                                                                                                                                                                                                                                                                                                                                                                                                                                                                                                                                                                                                                                                                                                                                                                                                                                                                                                                                                                                                                                                                                                                                                                                                                        | 6428 42 001 ⊪-44,ETC.                                                                                                        |
| IRAFFIC CONTROL PLAN STANDARDS PLANS OF PROPOSED                                                                                                                                                                                                                                                                                                                                                                                                                                                                                                                                                                                                                                                                                                                                                                                                                                                                                                                                                                                                                                                                                                                                                                                                                                                                                                                                                                                                                                                                                                                                                                                                                                                                                                                                                                                                                                                                                                                                                                                                                                                                               |                                                                                                                              |
|                                                                                                                                                                                                                                                                                                                                                                                                                                                                                                                                                                                                                                                                                                                                                                                                                                                                                                                                                                                                                                                                                                                                                                                                                                                                                                                                                                                                                                                                                                                                                                                                                                                                                                                                                                                                                                                                                                                                                                                                                                                                                                                                |                                                                                                                              |
| ** 7 PC (1)-21                                                                                                                                                                                                                                                                                                                                                                                                                                                                                                                                                                                                                                                                                                                                                                                                                                                                                                                                                                                                                                                                                                                                                                                                                                                                                                                                                                                                                                                                                                                                                                                                                                                                                                                                                                                                                                                                                                                                                                                                                                                                                                                 |                                                                                                                              |
|                                                                                                                                                                                                                                                                                                                                                                                                                                                                                                                                                                                                                                                                                                                                                                                                                                                                                                                                                                                                                                                                                                                                                                                                                                                                                                                                                                                                                                                                                                                                                                                                                                                                                                                                                                                                                                                                                                                                                                                                                                                                                                                                |                                                                                                                              |
|                                                                                                                                                                                                                                                                                                                                                                                                                                                                                                                                                                                                                                                                                                                                                                                                                                                                                                                                                                                                                                                                                                                                                                                                                                                                                                                                                                                                                                                                                                                                                                                                                                                                                                                                                                                                                                                                                                                                                                                                                                                                                                                                |                                                                                                                              |
| ** 9 8C (3)-21 ** 10 8C (4)-21 PROJECT NO.: RMC 642842001                                                                                                                                                                                                                                                                                                                                                                                                                                                                                                                                                                                                                                                                                                                                                                                                                                                                                                                                                                                                                                                                                                                                                                                                                                                                                                                                                                                                                                                                                                                                                                                                                                                                                                                                                                                                                                                                                                                                                                                                                                                                      |                                                                                                                              |
| ** 10 BC (4)-21 FROJECT NO RMC 6428-42001  ** 11 BC (5)-21 CONTROL SECTION JOB: 6428-42-001                                                                                                                                                                                                                                                                                                                                                                                                                                                                                                                                                                                                                                                                                                                                                                                                                                                                                                                                                                                                                                                                                                                                                                                                                                                                                                                                                                                                                                                                                                                                                                                                                                                                                                                                                                                                                                                                                                                                                                                                                                    |                                                                                                                              |
|                                                                                                                                                                                                                                                                                                                                                                                                                                                                                                                                                                                                                                                                                                                                                                                                                                                                                                                                                                                                                                                                                                                                                                                                                                                                                                                                                                                                                                                                                                                                                                                                                                                                                                                                                                                                                                                                                                                                                                                                                                                                                                                                |                                                                                                                              |
| ## 12                                                                                                                                                                                                                                                                                                                                                                                                                                                                                                                                                                                                                                                                                                                                                                                                                                                                                                                                                                                                                                                                                                                                                                                                                                                                                                                                                                                                                                                                                                                                                                                                                                                                                                                                                                                                                                                                                                                                                                                                                                                                                                                          |                                                                                                                              |
| •• 14 BC (8)-21 IH-44, ETC.                                                                                                                                                                                                                                                                                                                                                                                                                                                                                                                                                                                                                                                                                                                                                                                                                                                                                                                                                                                                                                                                                                                                                                                                                                                                                                                                                                                                                                                                                                                                                                                                                                                                                                                                                                                                                                                                                                                                                                                                                                                                                                    |                                                                                                                              |
| ** 15 BC (9)-21                                                                                                                                                                                                                                                                                                                                                                                                                                                                                                                                                                                                                                                                                                                                                                                                                                                                                                                                                                                                                                                                                                                                                                                                                                                                                                                                                                                                                                                                                                                                                                                                                                                                                                                                                                                                                                                                                                                                                                                                                                                                                                                | CONTRACTOR NAME:                                                                                                             |
|                                                                                                                                                                                                                                                                                                                                                                                                                                                                                                                                                                                                                                                                                                                                                                                                                                                                                                                                                                                                                                                                                                                                                                                                                                                                                                                                                                                                                                                                                                                                                                                                                                                                                                                                                                                                                                                                                                                                                                                                                                                                                                                                | CONTRACTOR ADDRESS:                                                                                                          |
| 17 BC (II)-21 JACKSON CO.                                                                                                                                                                                                                                                                                                                                                                                                                                                                                                                                                                                                                                                                                                                                                                                                                                                                                                                                                                                                                                                                                                                                                                                                                                                                                                                                                                                                                                                                                                                                                                                                                                                                                                                                                                                                                                                                                                                                                                                                                                                                                                      | LETTING DATE:                                                                                                                |
| ** 18 BC (12)-21<br>** 19 TCP(1-5)-18                                                                                                                                                                                                                                                                                                                                                                                                                                                                                                                                                                                                                                                                                                                                                                                                                                                                                                                                                                                                                                                                                                                                                                                                                                                                                                                                                                                                                                                                                                                                                                                                                                                                                                                                                                                                                                                                                                                                                                                                                                                                                          | DATE WORK BEGAN:                                                                                                             |
| 17 ICF(1-9-16<br>• 20 TCP(5-1)-18                                                                                                                                                                                                                                                                                                                                                                                                                                                                                                                                                                                                                                                                                                                                                                                                                                                                                                                                                                                                                                                                                                                                                                                                                                                                                                                                                                                                                                                                                                                                                                                                                                                                                                                                                                                                                                                                                                                                                                                                                                                                                              | DATE WORK COMPLETED:                                                                                                         |
| •• 21 TCPG-10-12 ) \ \\ \ \ \ \ \ \ \ \ \ \ \ \ \ \ \ \                                                                                                                                                                                                                                                                                                                                                                                                                                                                                                                                                                                                                                                                                                                                                                                                                                                                                                                                                                                                                                                                                                                                                                                                                                                                                                                                                                                                                                                                                                                                                                                                                                                                                                                                                                                                                                                                                                                                                                                                                                                                        | DATE OF ACCEPTANCE:                                                                                                          |
| ** 22 TCP(6-2)-12                                                                                                                                                                                                                                                                                                                                                                                                                                                                                                                                                                                                                                                                                                                                                                                                                                                                                                                                                                                                                                                                                                                                                                                                                                                                                                                                                                                                                                                                                                                                                                                                                                                                                                                                                                                                                                                                                                                                                                                                                                                                                                              |                                                                                                                              |
| ** 23 TCP(6-3)-12                                                                                                                                                                                                                                                                                                                                                                                                                                                                                                                                                                                                                                                                                                                                                                                                                                                                                                                                                                                                                                                                                                                                                                                                                                                                                                                                                                                                                                                                                                                                                                                                                                                                                                                                                                                                                                                                                                                                                                                                                                                                                                              |                                                                                                                              |
| ** 24 TCP16-41-12                                                                                                                                                                                                                                                                                                                                                                                                                                                                                                                                                                                                                                                                                                                                                                                                                                                                                                                                                                                                                                                                                                                                                                                                                                                                                                                                                                                                                                                                                                                                                                                                                                                                                                                                                                                                                                                                                                                                                                                                                                                                                                              |                                                                                                                              |
| ** 25 TCP(6-5)-12                                                                                                                                                                                                                                                                                                                                                                                                                                                                                                                                                                                                                                                                                                                                                                                                                                                                                                                                                                                                                                                                                                                                                                                                                                                                                                                                                                                                                                                                                                                                                                                                                                                                                                                                                                                                                                                                                                                                                                                                                                                                                                              |                                                                                                                              |
| ** 26 TCP(6-8)-14 8                                                                                                                                                                                                                                                                                                                                                                                                                                                                                                                                                                                                                                                                                                                                                                                                                                                                                                                                                                                                                                                                                                                                                                                                                                                                                                                                                                                                                                                                                                                                                                                                                                                                                                                                                                                                                                                                                                                                                                                                                                                                                                            |                                                                                                                              |
|                                                                                                                                                                                                                                                                                                                                                                                                                                                                                                                                                                                                                                                                                                                                                                                                                                                                                                                                                                                                                                                                                                                                                                                                                                                                                                                                                                                                                                                                                                                                                                                                                                                                                                                                                                                                                                                                                                                                                                                                                                                                                                                                |                                                                                                                              |
| SIGNING 27-28 LOCATION MAP 29-40 SUMMARY OF LARGE SIGNS  11 29-40 SUMMARY OF LARGE SIGNS                                                                                                                                                                                                                                                                                                                                                                                                                                                                                                                                                                                                                                                                                                                                                                                                                                                                                                                                                                                                                                                                                                                                                                                                                                                                                                                                                                                                                                                                                                                                                                                                                                                                                                                                                                                                                                                                                                                                                                                                                                       | REQUIRED SIGNS SHALL BE IN ACCORDANCE WITH                                                                                   |
| ** 29-40 SUMMARY OF LARGE SIGNS                                                                                                                                                                                                                                                                                                                                                                                                                                                                                                                                                                                                                                                                                                                                                                                                                                                                                                                                                                                                                                                                                                                                                                                                                                                                                                                                                                                                                                                                                                                                                                                                                                                                                                                                                                                                                                                                                                                                                                                                                                                                                                | BC (1)-21 THRU BC (12)-21 AND THE "TEXAS MANUAL<br>ON UNIFORM TRAFFIC CONTROL DEVICES".                                      |
| 41-43 SUMMARY OF SMALL SIONS                                                                                                                                                                                                                                                                                                                                                                                                                                                                                                                                                                                                                                                                                                                                                                                                                                                                                                                                                                                                                                                                                                                                                                                                                                                                                                                                                                                                                                                                                                                                                                                                                                                                                                                                                                                                                                                                                                                                                                                                                                                                                                   | on our own marrie connice before                                                                                             |
| 44-51 LARGE GROUND MOUNT SIGN DETAILS                                                                                                                                                                                                                                                                                                                                                                                                                                                                                                                                                                                                                                                                                                                                                                                                                                                                                                                                                                                                                                                                                                                                                                                                                                                                                                                                                                                                                                                                                                                                                                                                                                                                                                                                                                                                                                                                                                                                                                                                                                                                                          | PROJECT LIMIT SIGNS AS SHOWN ON BC (2)-21                                                                                    |
| 52-75 LARGE OVERHEAD SIGN DETAILS                                                                                                                                                                                                                                                                                                                                                                                                                                                                                                                                                                                                                                                                                                                                                                                                                                                                                                                                                                                                                                                                                                                                                                                                                                                                                                                                                                                                                                                                                                                                                                                                                                                                                                                                                                                                                                                                                                                                                                                                                                                                                              | WILL NOT BE REQUIRED ON THIS PROJECT.                                                                                        |
| 76-78 SMALL SIGN DETAILS                                                                                                                                                                                                                                                                                                                                                                                                                                                                                                                                                                                                                                                                                                                                                                                                                                                                                                                                                                                                                                                                                                                                                                                                                                                                                                                                                                                                                                                                                                                                                                                                                                                                                                                                                                                                                                                                                                                                                                                                                                                                                                       |                                                                                                                              |
| SIGNING STANDARDS  VERNON  VERNON                                                                                                                                                                                                                                                                                                                                                                                                                                                                                                                                                                                                                                                                                                                                                                                                                                                                                                                                                                                                                                                                                                                                                                                                                                                                                                                                                                                                                                                                                                                                                                                                                                                                                                                                                                                                                                                                                                                                                                                                                                                                                              |                                                                                                                              |
| ** 79 SMD(SEN)-08                                                                                                                                                                                                                                                                                                                                                                                                                                                                                                                                                                                                                                                                                                                                                                                                                                                                                                                                                                                                                                                                                                                                                                                                                                                                                                                                                                                                                                                                                                                                                                                                                                                                                                                                                                                                                                                                                                                                                                                                                                                                                                              | TON CO.                                                                                                                      |
| ** 80 SMD(SLIP-1)-08                                                                                                                                                                                                                                                                                                                                                                                                                                                                                                                                                                                                                                                                                                                                                                                                                                                                                                                                                                                                                                                                                                                                                                                                                                                                                                                                                                                                                                                                                                                                                                                                                                                                                                                                                                                                                                                                                                                                                                                                                                                                                                           |                                                                                                                              |
| ** 81 SMD(S) IP-2)-08                                                                                                                                                                                                                                                                                                                                                                                                                                                                                                                                                                                                                                                                                                                                                                                                                                                                                                                                                                                                                                                                                                                                                                                                                                                                                                                                                                                                                                                                                                                                                                                                                                                                                                                                                                                                                                                                                                                                                                                                                                                                                                          |                                                                                                                              |
| ** 82 SMO(SLIP-3)-08                                                                                                                                                                                                                                                                                                                                                                                                                                                                                                                                                                                                                                                                                                                                                                                                                                                                                                                                                                                                                                                                                                                                                                                                                                                                                                                                                                                                                                                                                                                                                                                                                                                                                                                                                                                                                                                                                                                                                                                                                                                                                                           |                                                                                                                              |
| 83 SMD(2-1)-98                                                                                                                                                                                                                                                                                                                                                                                                                                                                                                                                                                                                                                                                                                                                                                                                                                                                                                                                                                                                                                                                                                                                                                                                                                                                                                                                                                                                                                                                                                                                                                                                                                                                                                                                                                                                                                                                                                                                                                                                                                                                                                                 | ^                                                                                                                            |
| ** 84 SMD(2-2)-08 *** 85 SMD(2-3)-08                                                                                                                                                                                                                                                                                                                                                                                                                                                                                                                                                                                                                                                                                                                                                                                                                                                                                                                                                                                                                                                                                                                                                                                                                                                                                                                                                                                                                                                                                                                                                                                                                                                                                                                                                                                                                                                                                                                                                                                                                                                                                           | <u></u>                                                                                                                      |
| ** 85 SMD(2-3)-08 *** 86 SMD(2-4)-08                                                                                                                                                                                                                                                                                                                                                                                                                                                                                                                                                                                                                                                                                                                                                                                                                                                                                                                                                                                                                                                                                                                                                                                                                                                                                                                                                                                                                                                                                                                                                                                                                                                                                                                                                                                                                                                                                                                                                                                                                                                                                           |                                                                                                                              |
| ** 97 SMD(TV C)-08                                                                                                                                                                                                                                                                                                                                                                                                                                                                                                                                                                                                                                                                                                                                                                                                                                                                                                                                                                                                                                                                                                                                                                                                                                                                                                                                                                                                                                                                                                                                                                                                                                                                                                                                                                                                                                                                                                                                                                                                                                                                                                             |                                                                                                                              |
| ** 88 SMD(RWI)-08                                                                                                                                                                                                                                                                                                                                                                                                                                                                                                                                                                                                                                                                                                                                                                                                                                                                                                                                                                                                                                                                                                                                                                                                                                                                                                                                                                                                                                                                                                                                                                                                                                                                                                                                                                                                                                                                                                                                                                                                                                                                                                              | مر العر                                                                                                                      |
| ** 89 SMD(8W2)-08                                                                                                                                                                                                                                                                                                                                                                                                                                                                                                                                                                                                                                                                                                                                                                                                                                                                                                                                                                                                                                                                                                                                                                                                                                                                                                                                                                                                                                                                                                                                                                                                                                                                                                                                                                                                                                                                                                                                                                                                                                                                                                              | /!                                                                                                                           |
| ** 90 TSR()-13                                                                                                                                                                                                                                                                                                                                                                                                                                                                                                                                                                                                                                                                                                                                                                                                                                                                                                                                                                                                                                                                                                                                                                                                                                                                                                                                                                                                                                                                                                                                                                                                                                                                                                                                                                                                                                                                                                                                                                                                                                                                                                                 | 7                                                                                                                            |
| ** 91 TSR(2)-13                                                                                                                                                                                                                                                                                                                                                                                                                                                                                                                                                                                                                                                                                                                                                                                                                                                                                                                                                                                                                                                                                                                                                                                                                                                                                                                                                                                                                                                                                                                                                                                                                                                                                                                                                                                                                                                                                                                                                                                                                                                                                                                |                                                                                                                              |
| " 92 TSR(5)-13                                                                                                                                                                                                                                                                                                                                                                                                                                                                                                                                                                                                                                                                                                                                                                                                                                                                                                                                                                                                                                                                                                                                                                                                                                                                                                                                                                                                                                                                                                                                                                                                                                                                                                                                                                                                                                                                                                                                                                                                                                                                                                                 | 90                                                                                                                           |
|                                                                                                                                                                                                                                                                                                                                                                                                                                                                                                                                                                                                                                                                                                                                                                                                                                                                                                                                                                                                                                                                                                                                                                                                                                                                                                                                                                                                                                                                                                                                                                                                                                                                                                                                                                                                                                                                                                                                                                                                                                                                                                                                |                                                                                                                              |
| The same of the sa | R                                                                                                                            |
|                                                                                                                                                                                                                                                                                                                                                                                                                                                                                                                                                                                                                                                                                                                                                                                                                                                                                                                                                                                                                                                                                                                                                                                                                                                                                                                                                                                                                                                                                                                                                                                                                                                                                                                                                                                                                                                                                                                                                                                                                                                                                                                                | Texas Department of Transportation                                                                                           |
| TRANS WEDDELL                                                                                                                                                                                                                                                                                                                                                                                                                                                                                                                                                                                                                                                                                                                                                                                                                                                                                                                                                                                                                                                                                                                                                                                                                                                                                                                                                                                                                                                                                                                                                                                                                                                                                                                                                                                                                                                                                                                                                                                                                                                                                                                  | © TxD0T 2024                                                                                                                 |
|                                                                                                                                                                                                                                                                                                                                                                                                                                                                                                                                                                                                                                                                                                                                                                                                                                                                                                                                                                                                                                                                                                                                                                                                                                                                                                                                                                                                                                                                                                                                                                                                                                                                                                                                                                                                                                                                                                                                                                                                                                                                                                                                | 1                                                                                                                            |
| \\\\\\\\\\\\\\\\\\\\\\\\\\\\\\\\\\\\\\                                                                                                                                                                                                                                                                                                                                                                                                                                                                                                                                                                                                                                                                                                                                                                                                                                                                                                                                                                                                                                                                                                                                                                                                                                                                                                                                                                                                                                                                                                                                                                                                                                                                                                                                                                                                                                                                                                                                                                                                                                                                                         |                                                                                                                              |
| 103564                                                                                                                                                                                                                                                                                                                                                                                                                                                                                                                                                                                                                                                                                                                                                                                                                                                                                                                                                                                                                                                                                                                                                                                                                                                                                                                                                                                                                                                                                                                                                                                                                                                                                                                                                                                                                                                                                                                                                                                                                                                                                                                         | SUBMITTED FOR LETTING 04/22/2024                                                                                             |
| BAYLOR CO. ARCHER CO.                                                                                                                                                                                                                                                                                                                                                                                                                                                                                                                                                                                                                                                                                                                                                                                                                                                                                                                                                                                                                                                                                                                                                                                                                                                                                                                                                                                                                                                                                                                                                                                                                                                                                                                                                                                                                                                                                                                                                                                                                                                                                                          | Iranis & Herrell, RE.                                                                                                        |
| 2 E                                                                                                                                                                                                                                                                                                                                                                                                                                                                                                                                                                                                                                                                                                                                                                                                                                                                                                                                                                                                                                                                                                                                                                                                                                                                                                                                                                                                                                                                                                                                                                                                                                                                                                                                                                                                                                                                                                                                                                                                                                                                                                                            | TRAFFIC ENGINEER                                                                                                             |
| # 0   1   1   1   1   1   1   1   1   1                                                                                                                                                                                                                                                                                                                                                                                                                                                                                                                                                                                                                                                                                                                                                                                                                                                                                                                                                                                                                                                                                                                                                                                                                                                                                                                                                                                                                                                                                                                                                                                                                                                                                                                                                                                                                                                                                                                                                                                                                                                                                        | IRAFFIC ENGINEER                                                                                                             |
| THE STANDARD SHEETS SPECIFICALLY                                                                                                                                                                                                                                                                                                                                                                                                                                                                                                                                                                                                                                                                                                                                                                                                                                                                                                                                                                                                                                                                                                                                                                                                                                                                                                                                                                                                                                                                                                                                                                                                                                                                                                                                                                                                                                                                                                                                                                                                                                                                                               | RECOMMENDED FOR LETTING 04/22/2024                                                                                           |
| DENTIFIED WITH ** HAVE BEEN ISSUED  BY ME AND ARE APPLICABLE TO THIS PROJECT.  NOT TO SCALE                                                                                                                                                                                                                                                                                                                                                                                                                                                                                                                                                                                                                                                                                                                                                                                                                                                                                                                                                                                                                                                                                                                                                                                                                                                                                                                                                                                                                                                                                                                                                                                                                                                                                                                                                                                                                                                                                                                                                                                                                                    | 11.21 -                                                                                                                      |
| NO EXCEPTIONS                                                                                                                                                                                                                                                                                                                                                                                                                                                                                                                                                                                                                                                                                                                                                                                                                                                                                                                                                                                                                                                                                                                                                                                                                                                                                                                                                                                                                                                                                                                                                                                                                                                                                                                                                                                                                                                                                                                                                                                                                                                                                                                  | DJ mZL, ?. €.                                                                                                                |
| NO EQUATIONS NO EQUATIONS                                                                                                                                                                                                                                                                                                                                                                                                                                                                                                                                                                                                                                                                                                                                                                                                                                                                                                                                                                                                                                                                                                                                                                                                                                                                                                                                                                                                                                                                                                                                                                                                                                                                                                                                                                                                                                                                                                                                                                                                                                                                                                      | DISTRICT DIRECTOR OF MAINTENANCE                                                                                             |
| NO RAILROAD CROSSINGS                                                                                                                                                                                                                                                                                                                                                                                                                                                                                                                                                                                                                                                                                                                                                                                                                                                                                                                                                                                                                                                                                                                                                                                                                                                                                                                                                                                                                                                                                                                                                                                                                                                                                                                                                                                                                                                                                                                                                                                                                                                                                                          | RECOMMENDED FOR LETTING 04/22/2024                                                                                           |
| DATE DATE                                                                                                                                                                                                                                                                                                                                                                                                                                                                                                                                                                                                                                                                                                                                                                                                                                                                                                                                                                                                                                                                                                                                                                                                                                                                                                                                                                                                                                                                                                                                                                                                                                                                                                                                                                                                                                                                                                                                                                                                                                                                                                                      |                                                                                                                              |
| FRU SPECIFICATIONS ADOPTED BY THE TEXAS DEPARTMENT OF                                                                                                                                                                                                                                                                                                                                                                                                                                                                                                                                                                                                                                                                                                                                                                                                                                                                                                                                                                                                                                                                                                                                                                                                                                                                                                                                                                                                                                                                                                                                                                                                                                                                                                                                                                                                                                                                                                                                                                                                                                                                          | Nichaet Bum P.E.                                                                                                             |
| BAYLOR CO.  BAYLOR CO.  ARCHER CO.  ARCHER CO.  ARCHER CO.  ARCHER CO.  ARCHER CO.  THE STANDARD SHEETS SPECIFICALLY DENTIFIED WITH ** HAVE BEEN ISSUED BY ME AND ARE APPLICABLE TO THIS PROJECT.  NOT TO SCALE NO EXCEPTIONS NO EQUATIONS NO EQUATIONS NO EQUATIONS NO RAILROAD CROSSINGS  SPECIFICATIONS ADOPTED BY THE TEXAS DEPARTMENT OF TRANSPORTATION, NOVEMBER 1, 2014, AND SPECIFICATION ITEMS  TRANSPORTATION, NOVEMBER 1, 2014, AND SPECIFICATION ITEMS  WE see that the standard of the second o | DISTRICT ENGINEER                                                                                                            |
| LISTED SHALL GOVERN ON THIS PROJECT. © 2024 by Texas Department of Transportation; all rights reserved.                                                                                                                                                                                                                                                                                                                                                                                                                                                                                                                                                                                                                                                                                                                                                                                                                                                                                                                                                                                                                                                                                                                                                                                                                                                                                                                                                                                                                                                                                                                                                                                                                                                                                                                                                                                                                                                                                                                                                                                                                        |                                                                                                                              |