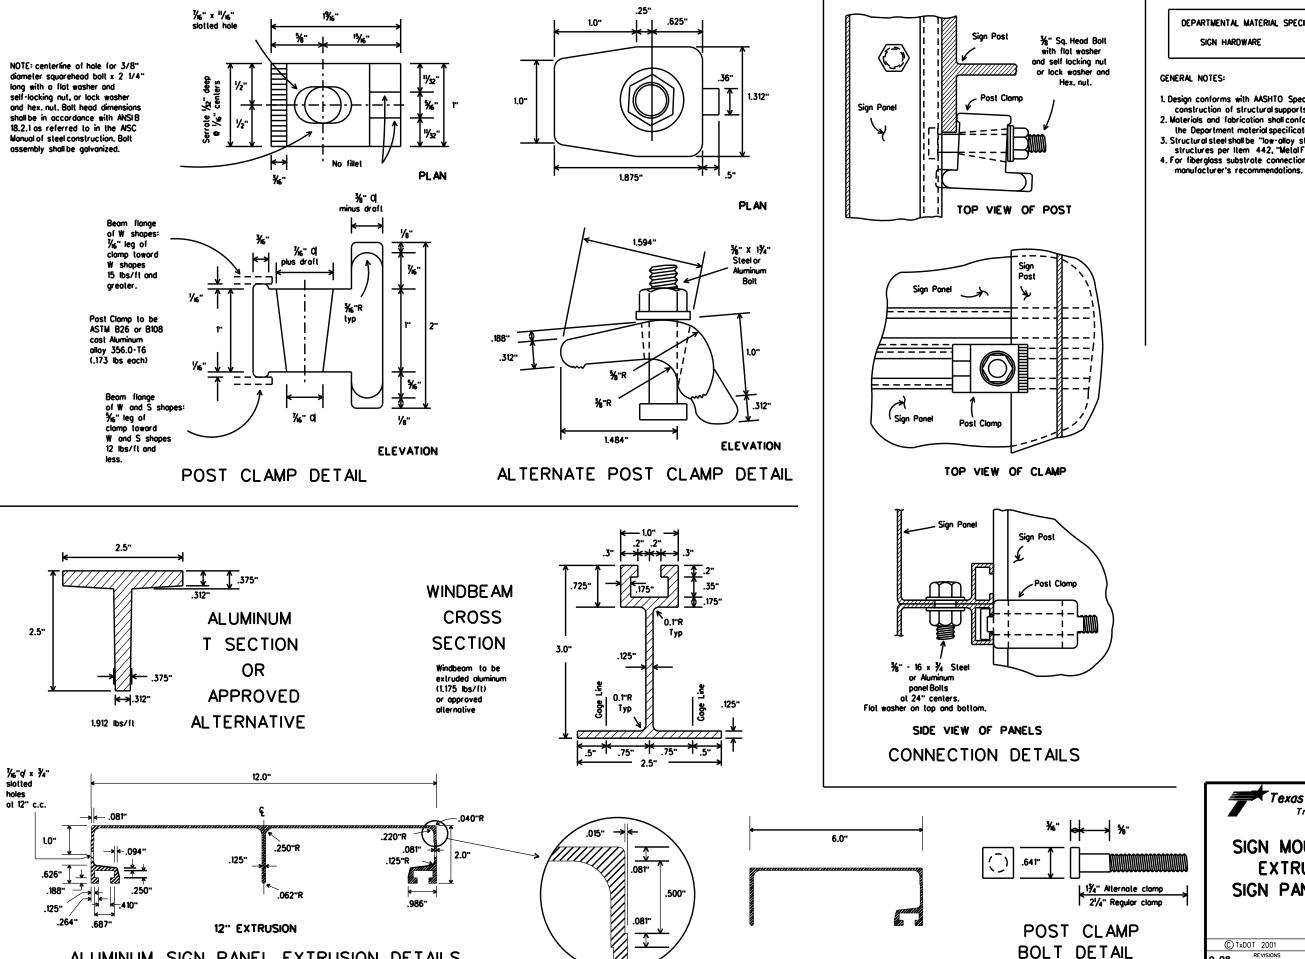

g sign (S2-1)         | TY 10BWG(1)XX(T)                     |  |  |  |
|            | Large Arrow sign (W1-6 & W1-7)           | TY 10BWG(1)XX(T)                     |  |  |  |



SIGN MOUNTING DETAILS SMALL ROADSIDE SIGNS TRIANGULAR SLIPBASE SYSTEM

SMD(SLIP-3)-08

| © Tx0 | OOT July 2002 | DN: TXD | от   | CK: TXDOT  | DW: | TXDOT | CK: TXDOT |
|-------|---------------|---------|------|------------|-----|-------|-----------|
| 9-08  | REVISIONS     | CONT    | SECT | JOB        |     | н     | GHWAY     |
| 3 00  |               | 6428    | 42   | 001        |     | IH-4  | 4, ETC.   |
|       |               | DIST    |      | COUNTY     |     |       | SHEET NO. |
|       |               | WFS     | ٧    | VICHITA, ( | ETC | :.    | 82        |

ALUMINUM SIGN PANEL EXTRUSION DETAILS



6" EXTRUSION

DEPARTMENTAL MATERIAL SPECIFICATIONS

SIGN HARDWARE

DMS-7120

- Design conforms with AASHTO Specifications for the design and construction of structural supports for highway signs.
- 2. Materials and fabrication shall conform to the requirements of the Department material specifications.
- Structural steel shall be "low-alloy steel" for non-bridge structures per Item 442, "Metal For Structures."
- 4. For fiberglass substrate connection details, see

Texas Department of Transportation Traffic Operations Division

SIGN MOUNTING DETAILS-**EXTRUDED ALUMINUM** SIGN PANELS & HARDWARE

SMD(2-1)-08

|     |           | WFS     | ٧    | VICHITA, E | TC  | :.    | 83        |
|-----|-----------|---------|------|------------|-----|-------|-----------|
|     |           | DIST    |