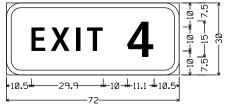

d", ClearviewHwy-5-W-R; Arrow A-3 - 35.6" 45<sup>3</sup>%4;

SIGN #56: IH44 EB FRONTAGE ROAD ARROW RIGHT FXIT 1 B





| TxDOT | 2024 | SHEET         | 4 | OF    | 8        |
|-------|------|---------------|---|-------|----------|
| ONT   | SECT | JOB           |   | HIGH  | WAY      |
| 428   | 42   | 001           | ı | H-44, | ETC.     |
| DIST  |      | COUNTY        |   | SI    | HEET NO. |
| VFS   |      | WICHITA, ETC. |   |       | 47       |

EXIT 3 C

E1-5P\_90x30; 6.0° Radius, 2.0° Border, White on Green; 'EXIT 3', ClearviewHwy-4-W; 'C', ClearviewHwy-4-W specified length;



E1-2\_VARx120; 12.0" Radius, 2.0" Border, White on Green; State Highway 890 M1-6F3; "Airport Dr", ClearviewHwy-5-W-R; Arrow A-3 - 35.6"  $45^{33}$ %4;

SIGN #68: IH44 EB FM 890 AIRPORT DR 1/2 MILE EXIT 3 C



E1-5P\_72x30; 6.0" Radius, 2.0" Border, White on Green; "EXIT 4". ClearviewHwu-4-W;

# Frontage Road 1/2 MILE

E1-2\_VAR×120;
12.0" Radius, 2.0" Border, White on Green;
"Frontage Road", ClearviewHwy-5-W-R; "5%4" MILE", ClearviewHwy-5-W-R;

SIGN #70: IH44 EB FRONTAGE RD 1/2 MILE EXIT 4



E1-5P\_72x30; 6.0'Radius, 2.0'Border, White on Green; 'EXIT 4', ClearviewHwy-4-W;



E1-2\_VARx120; 12.0" Radius, 2.0" Border, White on Green; "Frontage Road", ClearviewHwy-5-W-R; Arrow A-3 - 35.6"  $45^{3}\%_{4}$ ;

SIGN #71: IH44 EB FRONTAGE RD ARROW RIGHT EXIT 4





LARGE GROUND MOUNT SIGN DETAILS

| © TxDOT | 2024 | SHEET         | 5   | OF 8       |
|---------|------|---------------|-----|------------|
| CONT    | SECT | JOB           |     | HIGHWAY    |
| 6428    | 42   | 001           | - 1 | H-