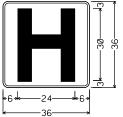

acing;

1.9" Radius, 0.8" Border, White on Blue;

12.0" Radius, 1.5" Border, White on Green; "8th St", ClearviewHwy-5-W-R; Arrow A-3 - 35.6" 45<sup>33</sup>/<sub>64</sub>;

SIGN #28B: US287 SB @ 8TH ST EXIT



12.0" Radius, 2.0" Border, White on Green;

"S OUTH", ClearviewHwy-5-W-R; US 281 M1-4; "S OUTH", ClearviewHwy-5-W-R; US 287 M1-4;  $\,$ "Ft Worth", ClearviewHwy-5-W-R;

SIGN #29A: US287 SB © BU 277A EXIT





| © TxDOT | 2024 | SHEET       | 6           | OF | 24 |  |  |
|---------|------|-------------|-------------|----|----|--|--|
| CONT    | SECT | JOB         | HIGHWAY     |    |    |  |  |
| 6428    | 42   | 001         | IH-44, ETC. |    |    |  |  |
| DIST    |      | COUNTY      | SHEET NO.   |    |    |  |  |
| WFS     |      | WICHITA ETC | 57          |    |    |  |  |





D9-2\_36x36; 2.3\* Radius, 0.8\* Border, White on Blue; **EXIT O**\*10.3\*

-29.9\*

-10.4\*

-11.5\*

-10.3\*

E1-5P\_72x30; 6.0" Radius, 2.0" Border, White on Green; "EYIT 0" Clearwoodhur-4-W.



E11-1dT\_VAR×VAR;

12.0" Radius, 2.0" Border, White on Green; "Holliday St", ClearviewHwy-5-W-R;

12.0" Radius, 2.0" Border, White on Green; Down Arrow 22 - 22.0" 2703364;

1.0" Inner border Green, 12.0" Radius, 2.0" Outer border, White on Yellow; "EXIT" Black, E; Down Arrow 22 - 22.0" 2703%4 Black; "ONLY" Black, E;

SIGN #29B: US287 SB © BU 277A EXIT



12.0" Radius, 2.0" Border, White on Green; "6 th St", ClearviewHwy-5-W-R; Down Arrow 22 - 22.0" 2703%4;

SIGN #31: US287 SB @ BU 277A



E1-5P(1)\_84x30; 6.0" Radius, 2.0" Border, White on Green; "EXIT", ClearviewHwy-4-W; "1", ClearviewHwy-4-W