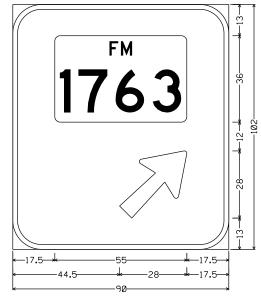

rviewHwy-5-W-R; "W EST", ClearviewHwy-5-W-R; US 70 M1-4; "BUSINESS", ClearviewHwy-5-W-R; US 287 M1-4; "Plainview", ClearviewHwy-5-W-R; "EXIT 61/64 MILE", ClearviewHwy-5-W-R;

SIGN #4: US287 SB US 70 PLAINVIEW EXIT 3/4 MILE





**DETAILS** 

| © TxDOT | 2024 | SHEET         | 1 | OF      | 8      |
|---------|------|---------------|---|---------|--------|
| CONT    | SECT | JOB           |   | HIGHW   | ΆΥ     |
| 6428    | 42   | 001           |   | H-44, E | ETC.   |
| DIST    |      | COUNTY        |   | SHE     | ET NO. |
| WFS     |      | WICHITA, ETC. |   |         | 14     |



12.0" Radius, 2.0" Border, White on Green; State Highway 1763 M1-6F4; "EXIT", ClearviewHwy-5-W-R 82% spacing; "5%4", ClearviewHwy-5-W-R; "MILE", ClearviewHwy-5-W-R;

SIGN #9: US287 SB FM 1763 EXIT 1/2 MILE



12.0" Radius, 2.0" Border, White on Green; State Highway 1763 M1-6F4; Arrow A-3 - 35.6" 45<sup>3</sup>%<sub>4</sub>;

SIGN #10: US287 SB FM 1763 EXIT ARROW RIGHT



12.0° Radius, 2.0° Border, White on Green; State Highway 2384 M1-6F4; 'EXIT 1 MILE', ClearviewHwy-5-W-R;

SIGN #16: US287 SB FM 2384 EXIT 1 MILE



12.0° Radius, 2.0° Border, White on Green;
"Huntington', ClearviewHwy-5-W-R; "Ln", ClearviewHwy-5-W-R; "EXIT 5%4 MILE", ClearviewHwy-5-W-R;

SIGN #17: US287 SB HUNTINGTON LN EXIT 1/2 MILE



12.0" Radius, 2.0" Border, White on Green;
"Huntington", ClearviewHwy-5-W-R; "Ln", ClearviewHwy-5-W-R; Arrow A-3 - 35.6" 45<sup>3</sup>%<sub>4</sub>;

SIGN #18: US287 SB HUNTINGTON LN EXIT ARROW RIGHT

SIGN #80: US287 NB HUNTINGTON LN EXIT ARROW RIGHT





| © TxDOT | 2024 | SHEET         | 2