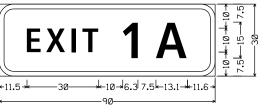

UNTY      | SHEET NO.   |    |    |  |  |
| WFS     |      | WICHITA ETC | 57          |    |    |  |  |





D9-2\_36x36; 2.3\* Radius, 0.8\* Border, White on Blue; **EXIT O**\*10.3\*

-29.9\*

-10.4\*

-11.5\*

-10.3\*

E1-5P\_72x30; 6.0" Radius, 2.0" Border, White on Green; "EYIT 0" Clearwoodhur-4-W.



E11-1dT\_VAR×VAR;

12.0" Radius, 2.0" Border, White on Green; "Holliday St", ClearviewHwy-5-W-R;

12.0" Radius, 2.0" Border, White on Green; Down Arrow 22 - 22.0" 2703364;

1.0" Inner border Green, 12.0" Radius, 2.0" Outer border, White on Yellow; "EXIT" Black, E; Down Arrow 22 - 22.0" 2703%4 Black; "ONLY" Black, E;

SIGN #29B: US287 SB © BU 277A EXIT



12.0" Radius, 2.0" Border, White on Green; "6 th St", ClearviewHwy-5-W-R; Down Arrow 22 - 22.0" 2703%4;

SIGN #31: US287 SB @ BU 277A



E1-5P(1)\_84x30; 6.0" Radius, 2.0" Border, White on Green; "EXIT", ClearviewHwy-4-W; "1", ClearviewHwy-4-W; "A", ClearviewHwy-4-W;



12.0° Radius, 2.0° Border, White on Green;
"BUSINESS", ClearviewHwy-5-W-R; US 277 M1-4;

SIGN #29C: US287 SB © BU 277A EXIT





| © TxDOT 2024 SHEET 7 |      |               |             |           | OF 24 |  |  |  |
|----------------------|------|---------------|-------------|-----------|-------|--|--|--|
| CONT                 | SECT | JOB           | HIGHWAY     |           |       |  |  |  |
| 6428                 | 42   | 001           | IH-44, ETC. |           |       |  |  |  |
| DIST                 |      | COUNTY        |             | SHEET NO. |       |  |  |  |
| WFS                  |      | WICHITA, ETC. | 58          |           |