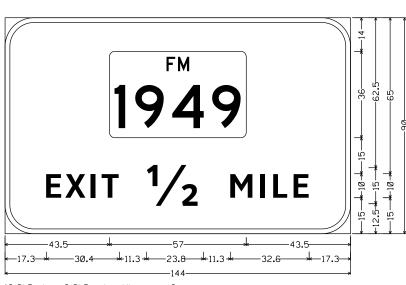

-5-W-R;

SIGN #77: US287 NB WELLINGTON LN EXIT 1 MILE





LARGE GROUND **MOUNT SIGN DETAILS** 

| © TxDOT | 2024 | SHEET         | 6 | OF    | 8          |
|---------|------|---------------|---|-------|------------|
| CONT    | SECT | JOB           |   | HIGH  | WAY        |
| 6428    | 42   | 001           | I | H-44, | ETC.       |
| DIST    |      | COUNTY        |   | SH    | EET NO.    |
| WFS     |      | WICHITA, ETC. |   |       | <b>4</b> 9 |



12.0" Radius, 2.0" Border, White on Green;
"Huntington", ClearviewHwy-5-W-R; "Ln", ClearviewHwy-5-W-R; "EXIT 1 MILE", ClearviewHwy-5-W-R;

SIGN #79: US287 NB HUNTINGTON LN EXIT 1 MILE



12.0° Radius, 2.0° Border, White on Green; State Highway 1949 M1-6F4; Arrow A-3 - 35.6° 45<sup>33</sup>%4;

SIGN #85: US287 NB FM 1949 EXIT ARROW RIGHT



12.0" Radius, 2.0" Border, White on Green; State Highway 1949 MI-6F4; "EXIT  $^{5}\%_{4}$  MILE", ClearviewHwy-5-W-R;

SIGN #84: US287 NB FM 1949 EXIT 1/2 MILE





| © TxDOT | 2024 | SHEET         | 7 | OF    | 8        |
|---------|------|---------------|---|-------|----------|
| CONT    | SECT | JOB           |   | HIGH  | WAY      |
| 6428    | 42   | 001           | I | H-44, | ETC.     |
| DIST    |      | COUNTY        |   | SH    | IEET NO. |
| WFS     |      | WICHITA, ETC. |   |       | 50       |

2.3" Radius, 0.8" Border, White on Blue;



TO", ClearviewHwy-5-W-R; "W EST", ClearviewHwy-5-W-R; US 70 M1-4; "BUSINESS", ClearviewHwy-5-W-R; US 287 M1-4; "Plainview", ClearviewHwy-5-W-R; Arrow A-3 - 35.6" 45<sup>33</sup>/<sub>64</sub>;

SIGN #89: US287 NB US 70 PLAINVIEW EXIT ARROW