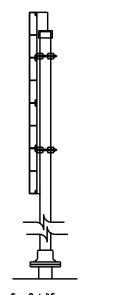

--------------|------|-----------|-----|-------|-----------|
| 9-08 | REVISIONS     | CONT              | SECT | JOB       |     | н     | GHWAY     |
|      |               | 6428              | 42   | 001       |     | IH-4  | 4, ETC.   |
|      |               | DIST              |      | COUNTY    |     |       | SHEET NO. |
|      |               | WFS WICHITA, ETC. |      | 81        |     |       |           |



Detail D

EXTRUDED ALUMINUM SIGN WITH T BRACKET



Detail B





Splices shall only be allowed behind the sign substrate.



\* Additional stiffener placed at approximate center

6" panel should

be placed at the top of

sign for proper mounting.

2 7/8" 0.0. Sch. 80 or 10BWG steel pipe

of signs when sign width is greater than 10'.

Extruded Aluminum Sign

With T Bracket





flat washer and lock washer per ASTM A307 galvanized per Item 445, "Galvanizina."

Detail E

See Detail E for clamp installation



Ì Bracket

Use Extruded Alum. Windbeam as stiffeners See SMD (2-1) for additional details

See Detail E for clamp installation GENERAL NOTES:

| 1, | SIGN SUPPORT | • OF POSTS | MAX. SIGN AREA |
|----|--------------|------------|----------------|
|    | 10 BWG       | 1          | 16 SF          |
|    | 10 BWG       | 2          | 32 SF          |
|    | Sch 80       | 1          | 32 SF          |
|    | Sch 80       | 2          | 64 SF          |

- The Engineer may require that a Schedule 80 post be used in place of a 10 BWG where a sign height is abnormally high due to a fill slope.
- 3. Sign supports shall not be spliced except where shown.
- Sign s