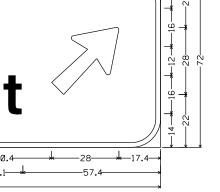

| 64   |



9.0" Radius, 2.0" Border, White on Green;
"Fairway", ClearviewHwy-5-W-R; "Blvd", ClearviewHwy-5-W-R;
"EXIT", ClearviewHwy-5-W-R; "5%4", ClearviewHwy-5-W-R; "MILE", ClearviewHwy-5-W-R;

SIGN #44B: US82 EB © BRIDGE OVER BARNETT RE



12.0" Radius, 2.0" Border, White on Green; "Fairway", ClearviewHwy-5-W-R; "Blvd", ClearviewHwy-5-W-R; Arrow A-3 - 35.6" 45<sup>33</sup>⁄<sub>4</sub>;

SIGN #45B: US82 EB © FAIRWAY BLVD EXIT

#### McNiel Ave Lawrence Rd 1 Lebanon Rd

#### Kemp Blvd

2



6.0" Radius, 2.0" Border, White on Green;
"McNiel Ave", ClearviewHwy-5-W-R; "Lawrence Rd", ClearviewHwy-5-W-R; "1", ClearviewHwy-5-W-R;
"Lebanon Rd", ClearviewHwy-5-W-R; "Kemp Blvd", ClearviewHwy-5-W-R; "2", ClearviewHwy-5-W-R;

SIGN #45A: US82 EB © FAIRWAY BLVD EXIT

# Taft Blvd Harrison St



12.0" Radius, 2.0" Border, White on Green;
"Taft Rlvd" ClearviewHww-5-W-R: "Harrison St" Clearvi

"Taft Blvd", ClearviewHwy-5-W-R; "Harrison St", ClearviewHwy-5-W-R; Arrow A-3 - 35.6" 45<sup>3</sup>%4;

SIGN #46: US82 EB © TAFT BLVD/HARRISON ST EXIT





| © IXDOI | OF 24 |               |             |           |  |
|---------|-------|---------------|-------------|-----------|--|
| CONT    | SECT  | JOB           | HIGHWAY     |           |  |
| 6428    | 42    | 001           | IH-44, ETC. |           |  |
| DIST    |       | COUNTY        |             | SHEET NO, |  |
| WFS     |       | WICHITA, ETC. |             | 65        |  |



\*TO", ClearviewHwy-5-W-R; Interstate 44 M1-1; "N ORTH", ClearviewHwy-5-W-R; US 277 M1-4; US 281 M1-4; US 287 M1-4; "Lawton", ClearviewHwy-5-W-R; Down