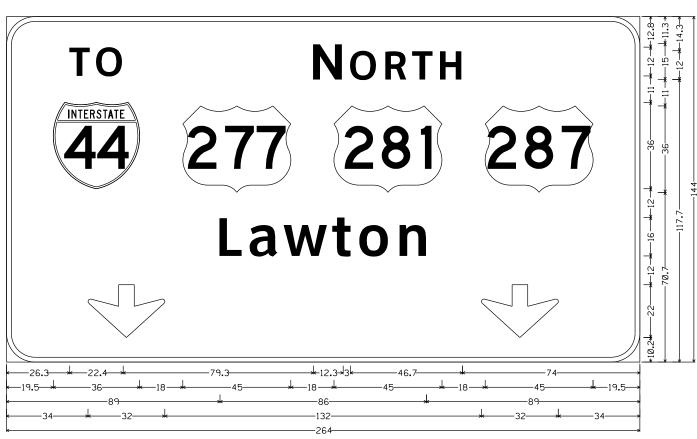

on Rd", ClearviewHwy-5-W-R; "Kemp Blvd", ClearviewHwy-5-W-R; "2", ClearviewHwy-5-W-R;

SIGN #45A: US82 EB © FAIRWAY BLVD EXIT

# Taft Blvd Harrison St



12.0" Radius, 2.0" Border, White on Green;
"Taft Rlvd" ClearviewHww-5-W-R: "Harrison St" Clearvi

"Taft Blvd", ClearviewHwy-5-W-R; "Harrison St", ClearviewHwy-5-W-R; Arrow A-3 - 35.6" 45<sup>3</sup>%4;

SIGN #46: US82 EB © TAFT BLVD/HARRISON ST EXIT





| © IXDOI | OF 24 |               |             |           |  |
|---------|-------|---------------|-------------|-----------|--|
| CONT    | SECT  | JOB           | HIGHWAY     |           |  |
| 6428    | 42    | 001           | IH-44, ETC. |           |  |
| DIST    |       | COUNTY        |             | SHEET NO, |  |
| WFS     |       | WICHITA, ETC. |             | 65        |  |



\*TO", ClearviewHwy-5-W-R; Interstate 44 M1-1; "N ORTH", ClearviewHwy-5-W-R; US 277 M1-4; US 281 M1-4; US 287 M1-4; "Lawton", ClearviewHwy-5-W-R; Down Arrow 22 - 22.0" 27033/4; Down Arrow 22 - 22.0" 27033/64;

SIGN #47: US 82 EB LOCATED UNDER THE FLYOVER/OVERHEAD

# Midwestern Pkwy EXIT $\frac{1}{2}$ MILE



12.0" Radius, 2.0" Border, White on Green;

"Midwestern", ClearviewHwy-5-W-R; "Pkwy", ClearviewHwy-5-W-R; "EXIT", ClearviewHwy-5-W-R; "5%4", ClearviewHwy-5-W-R; "MILE", ClearviewHwy-5-W-R;

SIGN #48: US 281 NB @ HATTON RD EXIT

#### EAST SOUTH

#### Texarkana Ft Worth



12.0" Radius, 2.0" Border, White on Green;

"E AST", ClearviewHwy-5-W-R; US 82 M1-4; "S OUTH", ClearviewHwy-5-W-R; US 287 M1-4;

"Texarkana", ClearviewHwy-5-W-R; "Ft Worth", ClearviewHwy-5-W-R;

SIGN #49: US 82 EB @