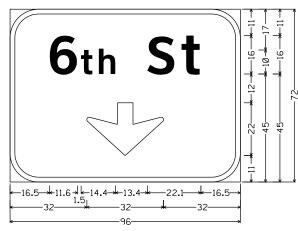

| SECT | JOB         | HIGHWAY     |    |    |  |  |
| 6428    | 42   | 001         | IH-44, ETC. |    |    |  |  |
| DIST    |      | COUNTY      | SHEET NO.   |    |    |  |  |
| WFS     |      | WICHITA ETC | 57          |    |    |  |  |





D9-2\_36x36; 2.3\* Radius, 0.8\* Border, White on Blue; **EXIT O**\*10.3\*

-29.9\*

-10.4\*

-11.5\*

-10.3\*

E1-5P\_72x30; 6.0" Radius, 2.0" Border, White on Green; "EYIT 0" Clearwoodhur-4-W.



E11-1dT\_VAR×VAR;

12.0" Radius, 2.0" Border, White on Green; "Holliday St", ClearviewHwy-5-W-R;

12.0" Radius, 2.0" Border, White on Green; Down Arrow 22 - 22.0" 2703364;

1.0" Inner border Green, 12.0" Radius, 2.0" Outer border, White on Yellow; "EXIT" Black, E; Down Arrow 22 - 22.0" 2703%4 Black; "ONLY" Black, E;

SIGN #29B: US287 SB © BU 277A EXIT



12.0" Radius, 2.0" Border, White on Green; "6 th St", ClearviewHwy-5-W-R; Down Arrow 22 - 22.0" 2703%4;

SIGN #31: US287 SB @ BU 277A



E1-5P(1)\_84x30; 6.0" Radius, 2.0" Border, White on Green; "EXIT", ClearviewHwy-4-W; "1", ClearviewHwy-4-W; "A", ClearviewHwy-4-W;



12.0° Radius, 2.0° Border, White on Green;
"BUSINESS", ClearviewHwy-5-W-R; US 277 M1-4;

SIGN #29C: US287 SB © BU 277A EXIT





| © TxDOT 2024 SHEET 7 |      |               |             |           | OF 24 |  |  |  |
|----------------------|------|---------------|-------------|-----------|-------|--|--|--|
| CONT                 | SECT | JOB           | HIGHWAY     |           |       |  |  |  |
| 6428                 | 42   | 001           | IH-44, ETC. |           |       |  |  |  |
| DIST                 |      | CO