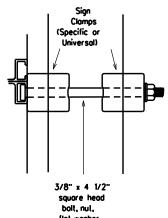

------------|------|-----------|-----|-------|-----------|
| 9-08 | REVISIONS     | CONT              | SECT | JOB       |     | н     | GHWAY     |
|      |               | 6428              | 42   | 001       |     | IH-4  | 4, ETC.   |
|      |               | DIST              |      | COUNTY    |     |       | SHEET NO. |
|      |               | WFS WICHITA, ETC. |      | 81        |     |       |           |



Detail D

EXTRUDED ALUMINUM SIGN WITH T BRACKET



Detail B





Splices shall only be allowed behind the sign substrate.



\* Additional stiffener placed at approximate center

6" panel should

be placed at the top of

sign for proper mounting.

2 7/8" 0.0. Sch. 80 or 10BWG steel pipe

of signs when sign width is greater than 10'.

Extruded Aluminum Sign

With T Bracket





flat washer and lock washer per ASTM A307 galvanized per Item 445, "Galvanizina."

Detail E

See Detail E for clamp installation



Ì Bracket

Use Extruded Alum. Windbeam as stiffeners See SMD (2-1) for additional details

See Detail E for clamp installation GENERAL NOTES:

| 1, | SIGN SUPPORT | • OF POSTS | MAX. SIGN AREA |
|----|--------------|------------|----------------|
|    | 10 BWG       | 1          | 16 SF          |
|    | 10 BWG       | 2          | 32 SF          |
|    | Sch 80       | 1          | 32 SF          |
|    | Sch 80       | 2          | 64 SF          |

- The Engineer may require that a Schedule 80 post be used in place of a 10 BWG where a sign height is abnormally high due to a fill slope.
- 3. Sign supports shall not be spliced except where shown.
- Sign sup