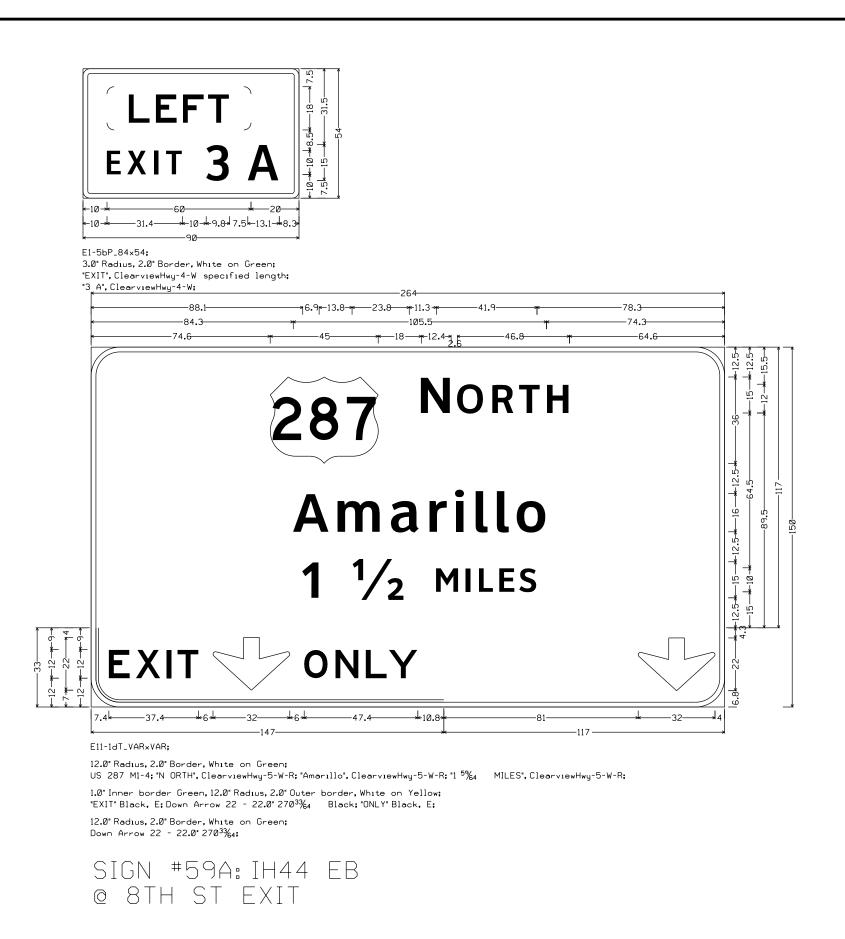

on Yellow; "LANE ENDS", E Mod; "MERGE LEFT", E Mod;

SIGN #52C: IH44 EB AFTER BROAD ST ON RAMP



E1-5P\_90×30; 6.0" Radius, 2.0" Border, White on Green; "EXIT 1", ClearviewHwy-4-W; "B", ClearviewHwy-4-W specified length;



12.0" Radius, 2.0" Border, White on Green; "Frontage Road", ClearviewHwy-5-W-R; "5%4 MILE", ClearviewHwy-5-W-R;

SIGN #52B: IH44 EB AFTER BROAD ST ON RAMP





| © IXDOI | 17            | OF 24  |             |           |  |  |
|---------|---------------|--------|-------------|-----------|--|--|
| CONT    | SECT          | JOB    | HIGHWAY     |           |  |  |
| 6428    | 42            | 001    | IH-44, ETC. |           |  |  |
| DIST    |               | COUNTY |             | SHEET NO. |  |  |
| WFS     | WICHITA, ETC. |        |             | 68        |  |  |





E1-5P\_90x30; 6.0" Radius, 2.0" Border, White on Green; "EXIT 1", ClearviewHwy-4-W; "D", ClearviewHwy-4-W specified length;



E1-2\_VARx120; 12.0" Radius, 2.0" Border, White on Green; "BUSINESS", ClearviewHwy-5-W-R; US 287 M1-4; "<sup>5%</sup>4 MILE", ClearviewHwy-5-W-R;

SIGN #59B: IH44 EB @ 8TH ST EXIT





| © TxDOT 2024 SHEET 18 OF 24 |        |               |             |           |    |  |
|-----------------------------|--------|---------------|-------------|-----------|----|--|
| CONT                        | SECT   | JOB           | HIGHWAY     |           |    |  |
| 6428                        | 42     | 001           | IH-44, ETC. |           |    |  |
| DIST                        | COUNTY |               |             | SHEET NO. |    |  |
| WFS