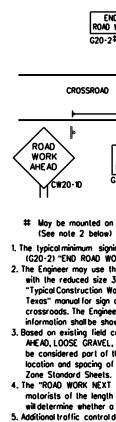

NTROL DEVICES (TMUTCD) TRAFFIC ENGINEERING STANDARD SHEETS

SHEET 1 OF 12



Texas Department of Transportation

BARRICADE AND CONSTRUCTION
GENERAL NOTES

BC(1)-21

AND REQUIREMENTS

|       |                   | • - •  | _    |            |     |       |           |
|-------|-------------------|--------|------|------------|-----|-------|-----------|
| .E:   | bc-21.dgn         | DN: Tx | :DOT | ck: TxDOT  | DW: | TxDOT | ck: TxDOT |
| TxDOT | November 2002     | CONT   | SECT | JOB        |     | H     | HIGHWAY   |
| 4-03  | REVISIONS<br>7-13 | 6428   | 42   | 001        |     | IH-4  | 44, ETC.  |
|       | 8-14              | DIST   |      | COUNTY     |     |       | SHEET NO. |
| 5-10  | 5-21              | WFS    | ٧    | VICHITA, E | ETC |       | 7         |

1:19:13 | IT\Meante





- Texas" manual for sign details. The Engineer may omit the advance warning signs on low volume crossroads. The Engineer will determine whether a road is low volume as per TMUTCD Part 5. This information shall be shown in the plans.
- . Based on existing field conditions, the Engineer/Inspector may require additional signs such as FLAGCER AHEAD, LOOSE GRAVEL, or other appropriate signs. When additional signs are required, these signs will be considered part of the minimum requirements. The Engineer/Inspector will determine the proper location and spacing of any sign not shown on the BC sheets, Traffic Control Plan sheets or the Work
- 4. The "ROAD WORK NEXT X MILES"(G20-1aT) sign shall be required at high volume crossroads to advise motorists of the length of construction in either dir