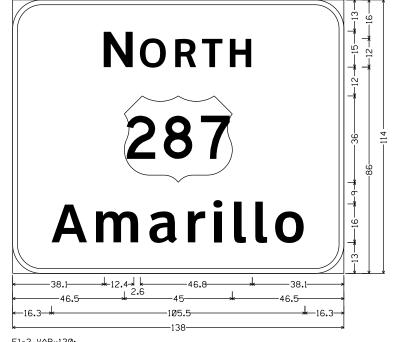

y-5-W-R; "Ft Worth", ClearviewHwy-5-W-R;

SIGN #49: US 82 EB @ SH 79 NB EXIT





| ı | © TxDOT | 2024 | SHEET       | 15 | OF   | 24       |
|---|---------|------|-------------|----|------|----------|
| ı | CONT    | SECT | JOB         |    | WAY  |          |
| ı | 6428    | 42   | 001         |    | ETC. |          |
| ı | DIST    |      | COUNTY      |    | SH   | HEET NO. |
| ı | WES     |      | WICHITA ETC |    |      | 66       |



# Lubbock Abilene EXIT $\frac{3}{4}$ MILE



12.0" Radius, 2.0" Border, White on Green;

"W EST", ClearviewHwy-5-W-R; US 82 M1-4; "S OUTH", ClearviewHwy-5-W-R; US 277 M1-4; "Lubbock", ClearviewHwy-5-W-R; "Abilene", ClearviewHwy-5-W-R; "EXIT", ClearviewHwy-5-W-R; "61/64", ClearviewHwy-5-W-R; "MILE", ClearviewHwy-5-W-R;

SIGN #50: US 82 WB © SI 473 FXIT



12.0" Radius, 2.0" Border, White on Green;

"N ORTH", ClearviewHwy-5-W-R; US 287 M1-4; "Amarillo", ClearviewHwy-5-W-R;

SIGN #51A: IH44 EB @ 6TH ST EXIT

#### EAST NORTH NORTH

Lawton



E1-2\_VAR×120;

12.0" Radius, 2.0" Border, White on Green;

"E AST", ClearviewHwy-5-W-R; Interstate 44 MI-1; "N ORTH", ClearviewHwy-5-W-R; US 277 MI-4; "N ORTH", ClearviewHwy-5-W-R; US 281 M1-4; "Lawton", ClearviewHwy-5-W-R;

SIGN #51B: IH44 EB





| © TxDOT | 2024 | SHEET       | 16 | OF         | 24       |
|---------|------|-------------|----|------------|----------|
| CONT    | SECT | JOB         |    | HIGH       | WAY      |
| 6428    | 42   | 001         |    | H-44, ETC. |          |
| DIST    |      | COUNTY      |    |            | HEET NO. |
| WES     |      | WICHITA ETC |    |            |