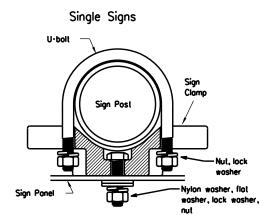

Length

Acceptable

diameter

circle

Back-to-Back

Signs

Sign Post

Specific Clamp

3 or 3 1/2"

3 1/2 or 4"

3..

#### SIGN LOCATION

#### PAVED SHOULDERS



#### LESS THAN 6 FT. WIDE

When the shoulder is 6 ft. or less in width. the sign must be placed at least 12 ft. from the edge of the travellane.



#### GREATER THAN 6 FT. WIDE

When the shoulder is greater than 6 ft in width, the sign must be placed at least 6 ft. from the edge of the shoulder.

#### BEHIND BARRIER





\*\*Sign clearance based on distance required for proper guard rail or concrete barrier performance.

### TYPICAL SIGN ATTACHMENT DETAIL

Not Acceptable

7 ft.

diameter

circle

Nylon washer, flat

Nylon wosher, flot

washer, lock washer,

Pipe Diometer

2" nominal

3" nominal

1/2" nominal

washer, lock washer.



Bolts used to mount sign panels to the clamp are 5/16-18 UNC galvanized square head with nut, nylon washer, flat washer and lock washer. The bolt length is 1 inch for aluminum.

When two sign clamps are used to mount signs back-to-back, use a 5/16-18 UNC galvanized hex head per ASTM A307 with nut and helical-spring lock washer. The approximate ball lengths for various post sizes and sign clamp types are given in the table at right. The bolt length may need to be adjusted

Sign clamps may be either the specific size clamp

#### SIGNS WITH PLAQUES



#### CURB & GUTTER OR RAISED ISLAND



#### RESTRICTED RIGHT-OF-WAY (When 6 ft min, is not possible,)



Right-of-way restrictions may be created by rocks, water, vegetation, forest, buildings, a narrow island, or other

In situations where a