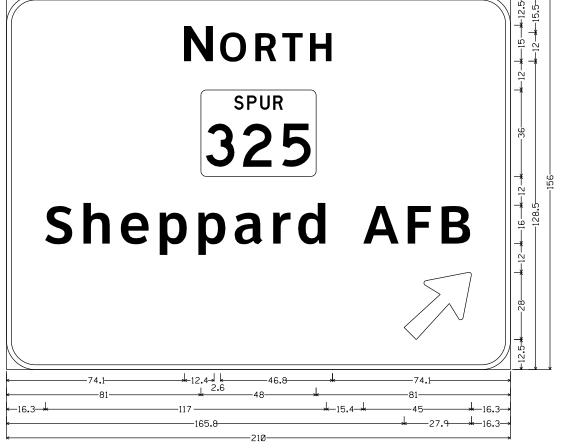

DETAILS

| © TxDOT | 2024          | SHEET | OF 24 |            |
|---------|---------------|-------|-------|------------|
| CONT    | SECT          | JOB   |       | HIGHWAY    |
| 6428    | 42            | 001   |       | H-44, ETC. |
| DIST    | COUNTY        |       |       | SHEET NO.  |
| WFS     | WICHITA, ETC. |       |       | 73         |

6.0" Radius, 2.0" Border, White on Green; "EXIT 3",ClearviewHwy-4-W;



12.0" Radius, 2.0" Border, White on Green; "N ORTH", ClearviewHwy-5-W-R; US 287 M1-4; "Amarillo", ClearviewHwy-5-W-R; Arrow A-3 - 35.6" 453364;

SIGN #73B: IH44 WB © US 287 NORTH EXIT



EXIT 3 B

E1-5P\_90×30: 6.0" Radius, 2.0" Border, White on Green; 2.3" Radius, 0.8" Border, White on Green; "EXIT 3", ClearviewHwy-4-W;
Sumbol 1-5:
"B", ClearviewHwy-4-W specified length;



E1-2\_VAR×120;

12.0" Radius, 2.0" Border, White on Green;

"N ORTH", ClearviewHwy-5-W-R; State Highway 325 M1-6S3; "Sheppard AFB", ClearviewHwy-5-W-R; Arrow A-3 - 35.6' 45<sup>38</sup>/<sub>4</sub>;

SIGN #74: IH44 WB © SS 325 NORTH EXIT





LARGE OVERHEAD SIGN DETAILS

| © TxDOT | 2024 SHEET 2 |               |  | OF      | 24       |
|---------|--------------|---------------|--|---------|----------|
| CONT    | SECT         | JOB           |  | HIGHWAY |          |
| 6428    | 42           | 001           |  | H-44,   | ETC.     |
| DIST    | COUNTY       |               |  | SI      | HEET NO. |
| WFS     |              | WICHITA, ETC. |  |         | 74       |

2.3" Radius, Ø.8" Border, White on Blue;

# TO WEST BUSINESS

# **Plainview** EXIT 1 MILE



12.0" Radius, 2.0" Border, Wh