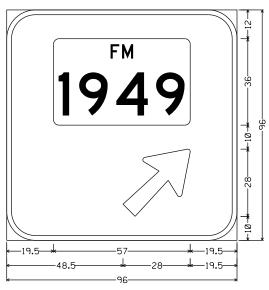

rder, White on Green; "Wellington", ClearviewHwy-5-W-R; "Ln", ClearviewHwy-5-W-R; "EXIT", ClearviewHwy-5-W-R; "1", ClearviewHwy-5-W-R; "MILE", ClearviewHwy-5-W-R;

SIGN #77: US287 NB WELLINGTON LN EXIT 1 MILE





LARGE GROUND **MOUNT SIGN DETAILS** 

| © TxDOT | 2024 | SHEET         | 6 | OF    | 8          |
|---------|------|---------------|---|-------|------------|
| CONT    | SECT | JOB           |   | HIGH  | WAY        |
| 6428    | 42   | 001           | I | H-44, | ETC.       |
| DIST    |      | COUNTY        |   | SH    | EET NO.    |
| WFS     |      | WICHITA, ETC. |   |       | <b>4</b> 9 |



12.0" Radius, 2.0" Border, White on Green;
"Huntington", ClearviewHwy-5-W-R; "Ln", ClearviewHwy-5-W-R; "EXIT 1 MILE", ClearviewHwy-5-W-R;

SIGN #79: US287 NB HUNTINGTON LN EXIT 1 MILE



12.0° Radius, 2.0° Border, White on Green; State Highway 1949 M1-6F4; Arrow A-3 - 35.6° 45<sup>33</sup>%4;

SIGN #85: US287 NB FM 1949 EXIT ARROW RIGHT



12.0" Radius, 2.0" Border, White on Green; State Highway 1949 MI-6F4; "EXIT  $^{5}\%_{4}$  MILE", ClearviewHwy-5-W-R;

SIGN #84: US287 NB FM 1949 EXIT 1/2 MILE





| © TxDOT | 2024 | SHEET         | 7 | OF    | 8        |
|---------|------|---------------|---|-------|----------|
| CONT    | SECT | JOB           |   | HIGH  | WAY      |
| 6428    | 42   | 001           | I | H-44, | ETC.     |
| DIST    |      | COUNTY        |   | SH    | IEET NO. |
| WFS     |      | WICHITA, ETC. |   |       | 50       |

2.3" Radius, 0.8" Border, White on Blue;



TO", ClearviewHwy-5-W-R; "W EST", ClearviewHwy-5-W-R; US 70 M1-4; "BUSINESS", Clearvi