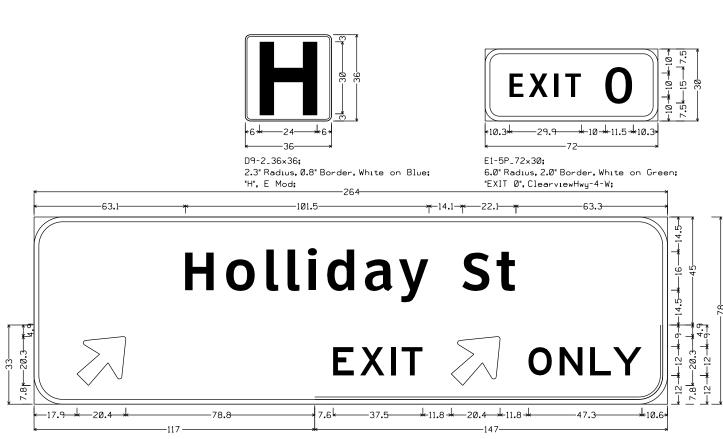

US287 SB @ HOLLIDAY ST EXIT

#### WEST SOUTH

82

277

# Lubbock Abilene EXIT 3/4 MILE



12.0" Radius, 2.0" Border, White on Green;

12.b hadius, 2.b border, white on Green;
"W EST", ClearviewHwy-5-W-R; US 82 M1-4; "S OUTH", ClearviewHwy-5-W-R; US 277 M1-4;
"Lubbock", ClearviewHwy-5-W-R; 'Abhlene", ClearviewHwy-5-W-R; "EXIT", ClearviewHwy-5-W-R;
"61/64", ClearviewHwy-5-W-R; "MILE", ClearviewHwy-5-W-R;

SIGN #32B: US287 SB @ HOLLIDAY ST EXIT





| © TxDOT | 2024 | SHEET         | 8 | OF    | 24       |
|---------|------|---------------|---|-------|----------|
| CONT    | SECT | JOB           |   | HIGH  | WAY      |
| 6428    | 42   | 001           |   | H-44, | ETC.     |
| DIST    |      | COUNTY        |   | SI    | HEET NO. |
| WFS     |      | WICHITA, ETC. |   |       | 59       |



E11-1eT\_VARxVAR:

12.0" Radius, 2.0" Border, White on Green; "Holliday St", ClearviewHwy-5-W-R;

12.0" Radius, 2.0" Border, White on Green; Arrow B-3 - 25.0" 45<sup>33</sup>/<sub>64</sub>;

1.0" Inner border Green, 12.0" Radius, 2.0" Outer border, White on Yellow; "EXIT" Black, E; Arrow B-3 - 25.0" 453%4 Black; "ONLY" Black, E;

SIGN #32C: US287 SB HOLLIDAY ST EXIT



12.0" Radius, 2.0" Border, White on Green; State Highway 473 M1-6L3; "Old Jacksboro Hwy", ClearviewHwy-5-W-R; "EXIT 5%4 MILE", ClearviewHwy-5-W-R;

SIGN #34: US287 SB SL 473 EXIT 1/2 MILE



Texas Department of Transportation IH-44, ETC.

| © TxDOT | 2024 | SHEET       | 9 | OF         | 24       |
|---------|------|-------------|---|------------|----------|
| CONT    | SECT | JOB         |   | HIGH       | IWAY     |
| 64