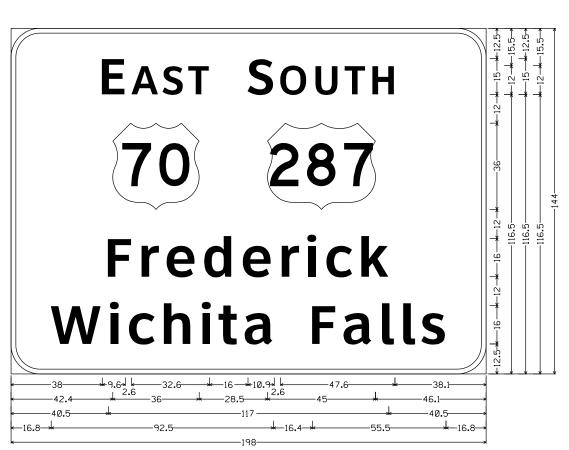

y-5-W-R; US 70 M1-4; "BUSINESS", ClearviewHwy-5-W-R; US 287 M1-4; "Plainview", ClearviewHwy-5-W-R; Arrow A-3 - 35.6" 45<sup>33</sup>/<sub>64</sub>;

SIGN #89: US287 NB US 70 PLAINVIEW EXIT ARROW RIGHT



12.0" Radius, 2.0" Border, White on Green; State Highway 925 M1-6F3; "E AST", ClearviewHwy-5-W-R; "EXIT 5%4 MILE", ClearviewHwy-5-W-R;

SIGN #90: US287 NB FM 925 EXIT 1/2 MILE





| © TxDOT | 2024 | SHEET         | 8           | OF      | 8 |  |  |
|---------|------|---------------|-------------|---------|---|--|--|
| CONT    | SECT | JOB           |             | HIGHWAY |   |  |  |
| 6428    | 42   | 001           | IH-44, ETC. |         |   |  |  |
| DIST    |      | COUNTY        | SHEET NO.   |         |   |  |  |
| WFS     |      | WICHITA, ETC. | 51          |         |   |  |  |



12.0" Radius, 2.0" Border, White on Green;
"E AST", ClearviewHwy-5-W-R; US 70 M1-4; "S OUTH", ClearviewHwy-5-W-R; US 287 M1-4;
"Frederick", ClearviewHwy-5-W-R; "Wichita Falls", ClearviewHwy-5-W-R;

SIGN #7A: US287 SB @ US 7Ø EXIT



D9-2\_36x36; 2.3" Radius, 0.8" Border, White on Blue;



12.0" Radius, 2.0" Border, White on Green;

\* T0°, ClearviewHwy-5-W-R; "W EST°, ClearviewHwy-5-W-R; US 70 M1-4; "BUSINESS", ClearviewHwy-5-W-R; US 287 M1-4; "Plainview", ClearviewHwy-5-W-R; Arrow A-3 - 35.6°  $45^{3}$ %4;

SIGN #7B: US287 SB @ US 70 EXIT





| © TxDOT | 2024 | SHEET       | 1 | OF         | 24       |
|---------|------|-------------|---|------------|----------|
| CONT    | SECT | JOB         |   | HIGH       | WAY      |
| 6428    | 42   | 001         |   | H-44, ETC. |          |
| D