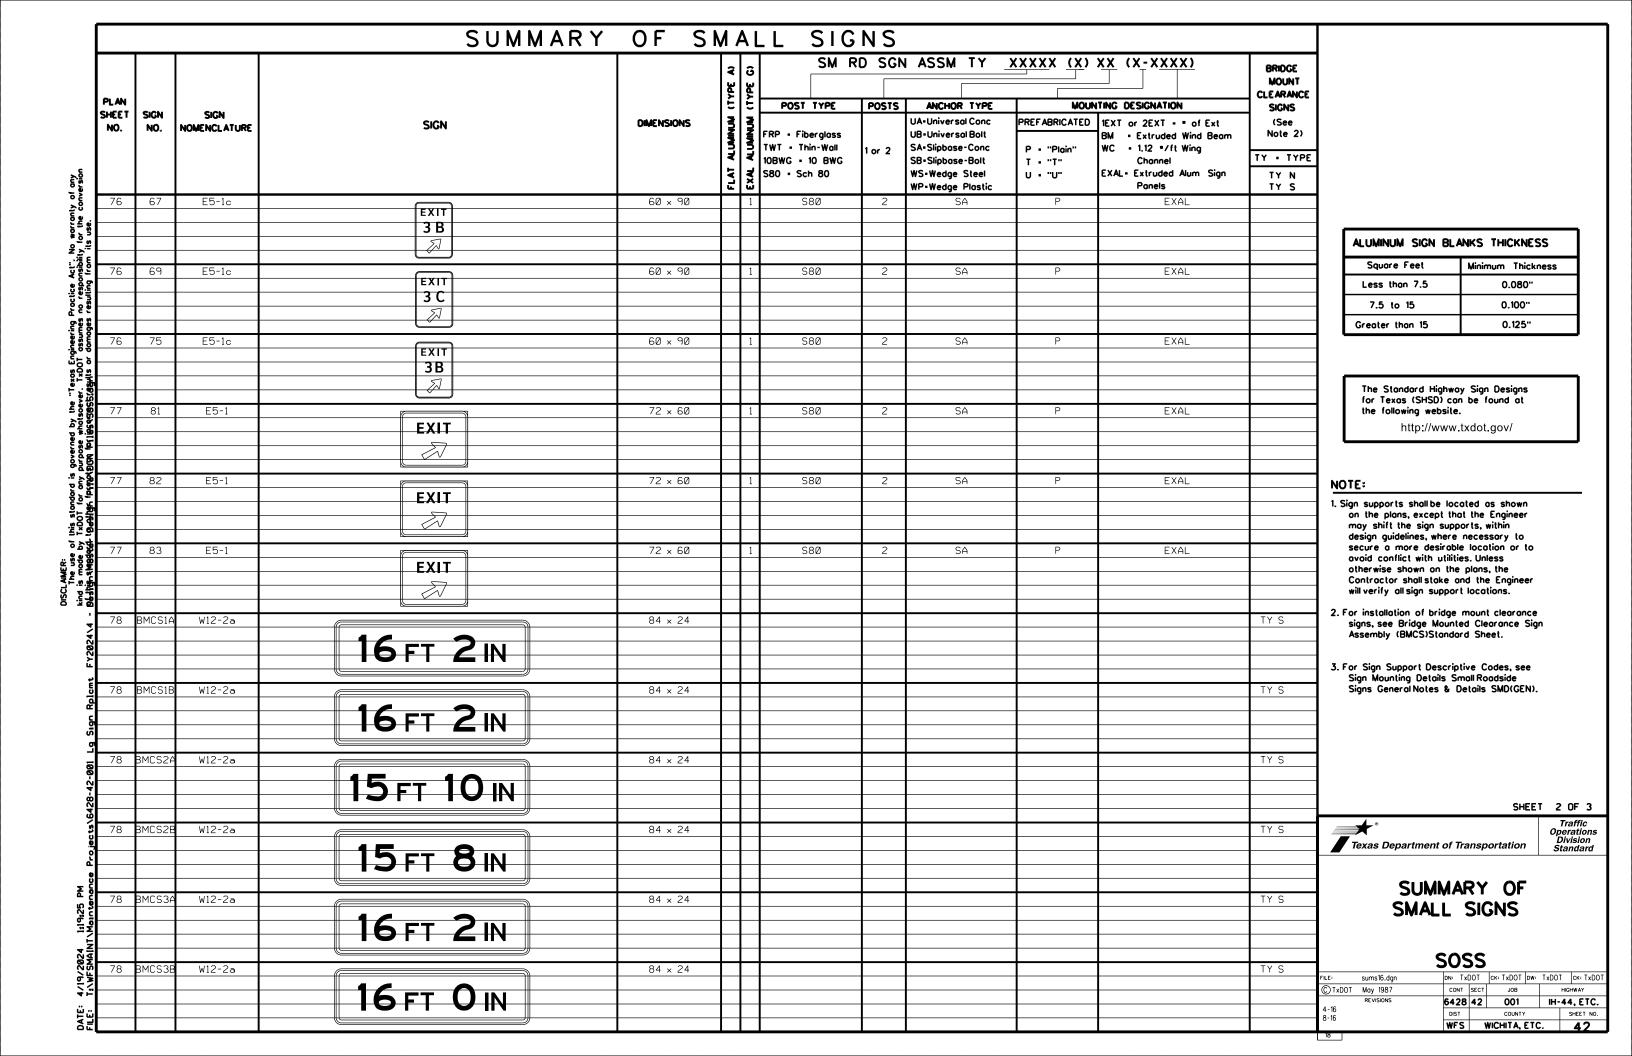

#### GENERAL NOTES

- Special or larger size signs may be used as necessary.
- 2. Distance between signs should be increased as required to have 1500 feet advance warning.
- 3. Distance between signs should be increased as required to have 1/2 mile or more advance warning.
- 4. 36" x 36" "ROAD WORK AHEAD" (CW20-1D)signs may be used on low volume crossroads at the discretion of the Engineer as per TMUTCD Part 5. See Note 2 under "Typical Location of Crossroad Signs".
- 5. Only diamond shaped warning sign sizes are indicated.
- 6. See sign size listing in "TMUTCO", Sign Appendix or the "Slandard Highway Sign Designs for Texas" manual for complete list of available sign design