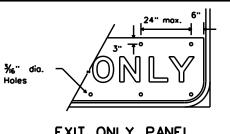

| 3                |  |

ARROW DETAILS

for Destination Signs (Type D)

Type A

| TYPE | LETTER SIZE             | USE      |
|------|-------------------------|----------|
| A-1  | 10.67" U/L and 10" Caps | Single   |
| A-2  | 13.33" U/L and 12" Caps | Lane     |
| A-3  | 16" & 20" U/L           | Exits    |
| B-1  | 10.67" U/L and 10" Caps | Multiple |
| B-2  | 13.33" U/L and 12" Caps | Lane     |
| B-3  | 16" & 20" U/L           | Exits    |

| CODE | USED ON SIGN NO. |  |  |  |  |
|------|------------------|--|--|--|--|
| E-3  | E5-1aT           |  |  |  |  |
| E-4  | Е5-1ьТ           |  |  |  |  |

NOTE

Arrow dimensions are shown in the "Standard Highway Sign Designs for

The Standard Highway Sign Designs for Texas (SHSD) can be found at the following website.

http://www.txdot.gov/



INTERSTATE ROUTE MARKERS

21

28

36



## MOUNTING DETAILS OF ATTACHMENTS TO GUIDE SIGN FACE

## ("EXIT ONLY" AND "LEFT EXIT" PANELS, ROUTE MARKERS AND OTHER ATTACHMENTS)





1. Sheeting for legend, symbols, and borders must be cut at panel joints.

2. Direct applied attachment signs will be subsidiary to "Aluminum Signs" or "Fiberglass Signs".



SCREW ATTACHMENT







#### NUT/BOLT ATTACHMENT

#### NOTE:

Furnish Type A aluminum sign attachments only when specified in the plans. These signs will be paid for under "Aluminum Signs".



## TYPICAL SIGN **REQUIREMENTS**

TSR(5)-13

| ILE:                | tsr5-13.dgn | DN: Tx | :DOT | ck: TxDOT  | DW: | TxDOT | ck: TxDOT |  |
|---------------------|-------------|--------|------|------------|-----|-------|-----------|--|
| ©тxDOT October