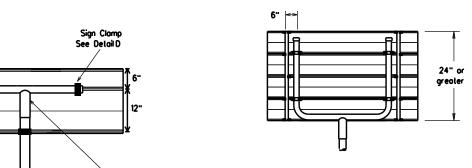

| GHWAY     |
|      |               | 6428              | 42   | 001       |     | IH-4  | 4, ETC.   |
|      |               | DIST              |      | COUNTY    |     |       | SHEET NO. |
|      |               | WFS WICHITA, ETC. |      | 81        |     |       |           |



Detail D

EXTRUDED ALUMINUM SIGN WITH T BRACKET



Detail B





Splices shall only be allowed behind the sign substrate.



\* Additional stiffener placed at approximate center

6" panel should

be placed at the top of

sign for proper mounting.

2 7/8" 0.0. Sch. 80 or 10BWG steel pipe

of signs when sign width is greater than 10'.

Extruded Aluminum Sign

With T Bracket





flat washer and lock washer per ASTM A307 galvanized per Item 445, "Galvanizina."

Detail E

See Detail E for clamp installation



Ì Bracket

Use Extruded Alum. Windbeam as stiffeners See SMD (2-1) for additional details

See Detail E for clamp installation GENERAL NOTES:

| 1, | SIGN SUPPORT | • OF POSTS | MAX. SIGN AREA |
|----|--------------|------------|----------------|
|    | 10 BWG       | 1          | 16 SF          |
|    | 10 BWG       | 2          | 32 SF          |
|    | Sch 80       | 1          | 32 SF          |
|    | Sch 80       | 2          | 64 SF          |

- The Engineer may require that a Schedule 80 post be used in place of a 10 BWG where a sign height is abnormally high due to a fill slope.
- 3. Sign supports shall not be spliced except where shown.
- Sign support posts shall not be spliced.

  4. Aluminum sign blanks shall conform to Departmental Material Specifications DMS-7110 and shall