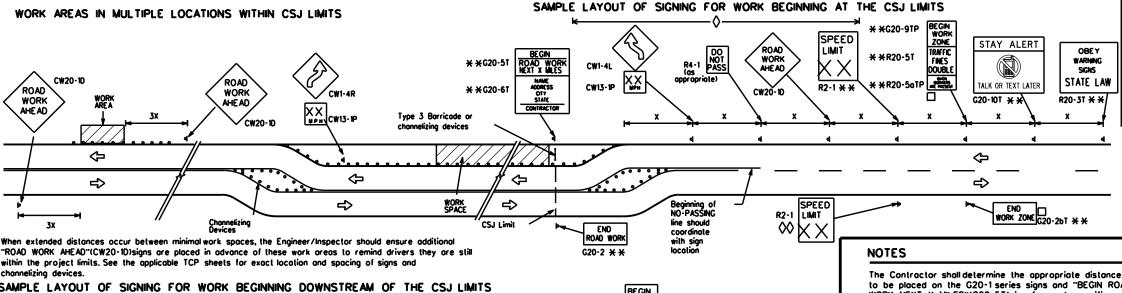

e from work area to first Advance Warning sign nearest the work area and/or distance between each additional sign.

#### GENERAL NOTES

- Special or larger size signs may be used as necessary.
- 2. Distance between signs should be increased as required to have 1500 feet advance warning.
- 3. Distance between signs should be increased as required to have 1/2 mile or more advance warning.
- 4. 36" x 36" "ROAD WORK AHEAD" (CW20-1D)signs may be used on low volume crossroads at the discretion of the Engineer as per TMUTCD Part 5. See Note 2 under "Typical Location of Crossroad Signs".
- 5. Only diamond shaped warning sign sizes are indicated.
- 6. See sign size listing in "TMUTCO", Sign Appendix or the "Slandard Highway Sign Designs for Texas" manual for complete list of available sign design



SAMPLE LAYOUT OF SIGNING FOR WORK BEGINNING DOWNSTREAM OF THE CSJ LIMITS



to be placed on the G20-1 series signs and "BEGIN ROAD WORK NEXT X MILES"(G20-5T)sign for each specific project. This distance shall replace the "X" and shall be rounded to the nearest whole mile with the approval of the Engineer. No decimals shall be used.

- ☐ The "BEGIN WORK ZONE"(G20-9TP) and "END WORK ZONE" (G20-2bT) shall be used as shown on the sample layout when advance signs are required outside the CSJ Limits. They inform the motorist of entering or leaving a part of the work zone lying outside the CSJ Limits where traffic fines may double workers are present.
- CSJ limit signing is required for highway construction and maintenance work, with the exception of mobile operations.
- Area for placement of "