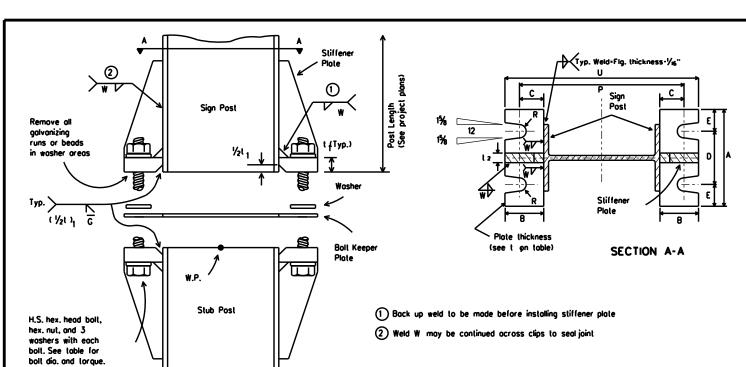

HEET NO. |
| -   |           | 6428    | 42   | 001        |     | IH-4  | 4, ETC.   |
| -08 | REVISIONS | CONT    | SECT | JOB        |     | ніс   | CHWAY     |
| © t | xDOT 2001 | DN: TXD | от   | CK: TXDOT  | DW: | TXDOT | CK: TXDOT |

See bolling procedure.

BASE CONNECTION:

1. Assemble sign post, BOLT KEEPER PLATE and slub post with bolts and three flat washers per bolt as shown. 2. Shim as required to plumb

3. Tighten all bolts the maximum

junction with nut using a center punch.

possible with a 12 to 15 inch

wrench to clean bolt threads and to bed washers and shims. Loosen each bolt in sequence and relighten bolts in a systemotic order to the pre scribed lorque. Do not over-5. To prevent nut loosening, burr threads of bolt at

BOLTING PROCEDURE FOR ASSEMBLY OF

**ELEVATION** 



SIGN POST AND STUB POST

(For W Shopes)





STIFFENER PLATE DETAIL

Steel Plate (thickness • t ) 2 (See table for dimensions)



**ELEVATION** 

#### FOUNDATION DETAIL

•Note: For signs with electrical apparatus, see ED(10) for conduit required in founation.



SHIM DETAIL Furnish two .012". thick

and two .032" thick shims per post. Shims shall be fabricated from brass shim stock or strip conforming to ASTM B36.



## PERFORATED FUSE PLATE DETAIL

Use H.S. hex head bolts, hex head nut and bevelor flat washer (where rea'd) under nut. All holes shall be drilled, sub-punched and reamed. All plate cuts shall preferably be saw cuts. However, flame cutting will be permitted provided all edges are ground. Metal projecting beyond the plane of the plate face will not be permitted. Steel fuse pl