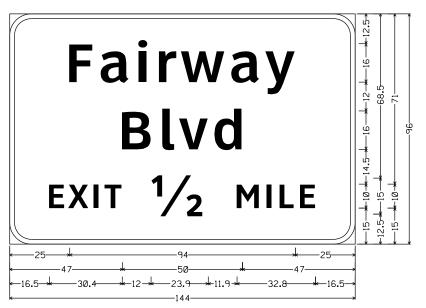

| DUNTY PROJ. I | DATE: 4/22/2024 | NO            |
|---------------|-----------------|---------------|
|               | DATE: 4/22/2024 | COUNTYPROJ.NO |

| GENERAL  1 TITLE SHEET 2 GENERAL NOTES 3 ESTIMATE & DUANTITY 4-6 QUANTITY SUMMARY  1 TRAFFIC CONTROL PLAN STANDARDS  1 TITLE SHEET 2 DEPARTMENT OF TRANSPORTATION 3 ESTIMATE & DUANTITY 4-6 PLANS OF PROPOSED  1 TRAFFIC CONTROL PLAN STANDARDS                                                                                                                                                                                                                                                                                                                                                                                                                                                                                                                                                                                                                                                                                                                                                                                                                                                                                                                                                                                                                                                                                                                                                                                                                                                                                                                                                                                                                                                                                                                                                                                                                                                                                                                                                                                                                                                                                | PROJECT NO.  RIMC 642842001  STATE DIST. COUNTY  TEXAS WFS WICHITA, ETC. CONT. SCCT. JOB MOGNAY NO.  6428 42 001 IH-44, ETC. |
|--------------------------------------------------------------------------------------------------------------------------------------------------------------------------------------------------------------------------------------------------------------------------------------------------------------------------------------------------------------------------------------------------------------------------------------------------------------------------------------------------------------------------------------------------------------------------------------------------------------------------------------------------------------------------------------------------------------------------------------------------------------------------------------------------------------------------------------------------------------------------------------------------------------------------------------------------------------------------------------------------------------------------------------------------------------------------------------------------------------------------------------------------------------------------------------------------------------------------------------------------------------------------------------------------------------------------------------------------------------------------------------------------------------------------------------------------------------------------------------------------------------------------------------------------------------------------------------------------------------------------------------------------------------------------------------------------------------------------------------------------------------------------------------------------------------------------------------------------------------------------------------------------------------------------------------------------------------------------------------------------------------------------------------------------------------------------------------------------------------------------------|------------------------------------------------------------------------------------------------------------------------------|
| 2 GENERAL NOTES 3 ESTIMATE & QUANTITY 4-6 QUANTITY SUMMARY  IRREPLE CONTROL PLAN STANDARDS  DEPARTMENT OF TRANSPORTATION  PLANS OF PROPOSED                                                                                                                                                                                                                                                                                                                                                                                                                                                                                                                                                                                                                                                                                                                                                                                                                                                                                                                                                                                                                                                                                                                                                                                                                                                                                                                                                                                                                                                                                                                                                                                                                                                                                                                                                                                                                                                                                                                                                                                    | STATE                                                                                                                        |
| 2 GENERAL NOTES 3 ESTIMATE & QUANTITY 4-6 QUANTITY SUMMARY  IRREPLE CONTROL PLAN STANDARDS  DEPARTMENT OF TRANSPORTATION  PLANS OF PROPOSED                                                                                                                                                                                                                                                                                                                                                                                                                                                                                                                                                                                                                                                                                                                                                                                                                                                                                                                                                                                                                                                                                                                                                                                                                                                                                                                                                                                                                                                                                                                                                                                                                                                                                                                                                                                                                                                                                                                                                                                    | TEXAS WFS WICHITA, ETC.  CONT. SECT. JOB HICHWAY NO.                                                                         |
| 3 ESTIMATE & DUANTITY 4-6 DUANTITY SUMMARY  IRAFEIC CONTROL PLAN STANDARDS  PLANS OF PROPOSED                                                                                                                                                                                                                                                                                                                                                                                                                                                                                                                                                                                                                                                                                                                                                                                                                                                                                                                                                                                                                                                                                                                                                                                                                                                                                                                                                                                                                                                                                                                                                                                                                                                                                                                                                                                                                                                                                                                                                                                                                                  |                                                                                                                              |
| 4-6 QUANTITY SUMMARY  IRAFFIC CONTROL PLAN STANDARDS  PLANS OF PROPOSED                                                                                                                                                                                                                                                                                                                                                                                                                                                                                                                                                                                                                                                                                                                                                                                                                                                                                                                                                                                                                                                                                                                                                                                                                                                                                                                                                                                                                                                                                                                                                                                                                                                                                                                                                                                                                                                                                                                                                                                                                                                        | 6428 42 001 ⊪-44,ETC.                                                                                                        |
| IRAFFIC CONTROL PLAN STANDARDS PLANS OF PROPOSED                                                                                                                                                                                                                                                                                                                                                                                                                                                                                                                                                                                                                                                                                                                                                                                                                                                                                                                                                                                                                                                                                                                                                                                                                                                                                                                                                                                                                                                                                                                                                                                                                                                                                                                                                                                                                                                                                                                                                                                                                                                                               |                                                                                                                              |
|                                                                                                                                                                                                                                                                                                                                                                                                                                                                                                                                                                                                                                                                                                                                                                                                                                                                                                                                                                                                                                                                                                                                                                                                                                                                                                                                                                                                                                                                                                                                                                                                                                                                                                                                                                                                                                                                                                                                                                                                                                                                                                                                |                                                                                                                              |
| ** 7 PC (1)-21                                                                                                                                                                                                                                                                                                                                                                                                                                                                                                                                                                                                                                                                                                                                                                                                                                                                                                                                                                                                                                                                                                                                                                                                                                                                                                                                                                                                                                                                                                                                                                                                                                                                                                                                                                                                                                                                                                                                                                                                                                                                                                                 |                                                                                                                              |
|                                                                                                                                                                                                                                                                                                                                                                                                                                                                                                                                                                                                                                                                                                                                                                                                                                                                                                                                                                                                                                                                                                                                                                                                                                                                                                                                                                                                                                                                                                                                                                                                                                                                                                                                                                                                                                                                                                                                                                                                                                                                                                                                |                                                                                                                              |
|                                                                                                                                                                                                                                                                                                                                                                                                                                                                                                                                                                                                                                                                                                                                                                                                                                                                                                                                                                                                                                                                                                                                                                                                                                                                                                                                                                                                                                                                                                                                                                                                                                                                                                                                                                                                                                                                                                                                                                                                                                                                                                                                |                                                                                                                              |
| ** 9 8C (3)-21 ** 10 8C (4)-21 PROJECT NO.: RMC 642842001                                                                                                                                                                                                                                                                                                                                                                                                                                                                                                                                                                                                                                                                                                                                                                                                                                                                                                                                                                                                                                                                                                                                                                                                                                                                                                                                                                                                                                                                                                                                                                                                                                                                                                                                                                                                                                                                                                                                                                                                                                                                      |                                                                                                                              |
| ** 10 BC (4)-21 FROJECT NO RMC 6428-42001  ** 11 BC (5)-21 CONTROL SECTION JOB: 6428-42-001                                                                                                                                                                                                                                                                                                                                                                                                                                                                                                                                                                                                                                                                                                                                                                                                                                                                                                                                                                                                                                                                                                                                                                                                                                                                                                                                                                                                                                                                                                                                                                                                                                                                                                                                                                                                                                                                                                                                                                                                                                    |                                                                                                                              |
|                                                                                                                                                                                                                                                                                                                                                                                                                                                                                                                                                                                                                                                                                                                                                                                                                                                                                                                                                                                                                                                                                                                                                                                                                                                                                                                                                                                                                                                                                                                                                                                                                                                                                                                                                                                                                                                                                                                                                                                                                                                                                                                                |                                                                                                                              |
| ## 12                                                                                                                                                                                                                                                                                                                                                                                                                                                                                                                                                                                                                                                                                                                                                                                                                                                                                                                                                                                                                                                                                                                                                                                                                                                                                                                                                                                                                                                                                                                                                                                                                                                                                                                                                                                                                                                                                                                                                                                                                                                                                                                          |                                                                                                                              |
| •• 14 BC (8)-21 IH-44, ETC.                                                                                                                                                                                                                                                                                                                                                                                                                                                                                                                                                                                                                                                                                                                                                                                                                                                                                                                                                                                                                                                                                                                                                                                                                                                                                                                                                                                                                                                                                                                                                                                                                                                                                                                                                                                                                                                                                                                                                                                                                                                                                                    |                                                                                                                              |
| ** 15 BC (9)-21                                                                                                                                                                                                                                                                                                                                                                                                                                                                                                                                                                                                                                                                                                                                                                                                                                                                                                                                                                                                                                                                                                                                                                                                                                                                                                                                                                                                                                                                                                                                                                                                                                                                                                                                                                                                                                                                                                                                                                                                                                                                                                                | CONTRACTOR NAME:                                                                                                             |
|                                                                                                                                                                                                                                                                                                                                                                                                                                                                                                                                                                                                                                                                                                                                                                                                                                                                                                                                                                                                                                                                                                                                                                                                                                                                                                                                                                                                                                                                                                                                                                                                                                                                                                                                                                                                                                                                                                                                                                                                                                                                                                                                | CONTRACTOR ADDRESS:                                                                                                          |
| 17 BC (II)-21 JACKSON CO.                                                                                                                                                                                                                                                                                                                                                                                                                                                                                                                                                                                                                                                                                                                                                                                                                                                                                                                                                                                                                                                                                                                                                                                                                                                                                                                                                                                                                                                                                                                                                                                                                                                                                                                                                                                                                                                                                                                                                                                                                                                                                                      | LETTING DATE:                                                                                                                |
| ** 18 BC (12)-21<br>** 19 TCP(1-5)-18                                                                                                                                                                                                                                                                                                                                                                                                                                                                                                                                                                                                                                                                                                                                                                                                                                                                                                                                                                                                                                                                                                                                                                                                                                                                                                                                                                                                                                                                                                                                                                                                                                                                                                                                                                                                                                                                                                                                                                                                                                                                                          | DATE WORK BEGAN:                                                                                                             |
| 17 ICF(1-9-16<br>• 20 TCP(5-1)-18                                                                                                                                                                                                                                                                                                                                                                                                                                                                                                                                                                                                                                                                                                                                                                                                                                                                                                                                                                                                                                                                                                                                                                                                                                                                                                                                                                                                                                                                                                                                                                                                                                                                                                                                                                                                                                                                                                                                                                                                                                                                                              | DATE WORK COMPLETED:                                                                                                         |
| •• 21 TCPG-10-12 ) \ \\ \ \ \ \ \ \ \ \ \ \ \ \ \ \ \ \                                                                                                                                                                                                                                                                                                                                                                                                                                                                                                                                                                                                                                                                                                                                                                                                                                                                                                                                                                                                                                                                                                                                                                                                                                                                                                                                                                                                                                                                                                                                                                                                                                                                                                                                                                                                                                                                                                                                                                                                                                                                        | DATE OF ACCEPTANCE:                                                                                                          |
| ** 22 TCP(6-2)-12                                                                                                                                                                                                                                                                                                                                                                                                                                                                                                                                                                                                                                                                                                                                                                                                                                                                                                                                                                                                                                                                                                                                                                                                                                                                                                                                                                                                                                                                                                                                                                                                                                                                                                                                                                                                                                                                                                                                                                                                                                                                                                              |                                                                                                                              |
| ** 23 TCP(6-3)-12                                                                                                                                                                                                                                                                                                                                                                                                                                                                                                                                                                                                                                                                                                                                                                                                                                                                                                                                                                                                                                                                                                                                                                                                                                                                                                                                                                                                                                                                                                                                                                                                                                                                                                                                                                                                                                                                                                                                                                                                                                                                                                              |                                                                                                                              |
| ** 24 TCP16-41-12                                                                                                                                                                                                                                                                                                                                                                                                                                                                                                                                                                                                                                                                                                                                                                                                                                                                                                                                                                                                                                                                                                                                                                                                                                                                                                                                                                                                                                                                                                                                                                                                                                                                                                                                                                                                                                                                                                                                                                                                                                                                                                              |                                                                                                                              |
| ** 25 TCP(6-5)-12                                                                                                                                                                                                                                                                                                                                                                                                                                                                                                                                                                                                                                                                                                                                                                                                                                                                                                                                                                                                                                                                                                                                                                                                                                                                                                                                                                                                                                                                                                                                                                                                                                                                                                                                                                                                                                                                                                                                                                                                                                                                                                              |                                                                                                                              |
| ** 26 TCP(6-8)-14 8                                                                                                                                                                                                                                                                                                                                                                                                                                                                                                                                                                                                                                                                                                                                                                                                                                                                                                                                                                                                                                                                                                                                                                                                                                                                                                                                                                                                                                                                                                                                                                                                                                                                                                                                                                                                                                                                                                                                                                                                                                                                                                            |                                                                                                                              |
|                                                                                                                                                                                                                                                                                                                                                                                                                                                                                                                                                                                                                                                                                                                                                                                                                                                                                                                                                                                                                                                                                                                                                                                                                                                                                                                                                                                                                                                                                                                                                                                                                                                                                                                                                                                                                                                                                                                                                                                                                                                                                                                                |                                                                                                                              |
| SIGNING 27-28 LOCATION MAP 29-40 SUMMARY OF LARGE SIGNS  11 29-40 SUMMARY OF LARGE SIGNS                                                                                                                                                                                                                                                                                                                                                                                                                                                                                                                                                                                                                                                                                                                                                                                                                                                                                                                                                                                                                                                                                                                                                                                                                                                                                                                                                                                                                                                                                                                                                                                                                                                                                                                                                                                                                                                                                                                                                                                                                                       | REQUIRED SIGNS SHALL BE IN ACCORDANCE WITH                                                                                   |
| ** 29-40 SUMMARY OF LARGE SIGNS                                                                                                                                                                                                                                                                                                                                                                                                                                                                                                                                                                                                                                                                                                                                                                                                                                                                                                                                                                                                                                                                                                                                                                                                                                                                                                                                                                                                                                                                                                                                                                                                                                                                                                                                                                                                                                                                                                                                                                                                                                                                                                | BC (1)-21 THRU BC (12)-21 AND THE "TEXAS MANUAL<br>ON UNIFORM TRAFFIC CONTROL DEVICES".                                      |
| 41-43 SUMMARY OF SMALL SIONS                                                                                                                                                                                                                                                                                                                                                                                                                                                                                                                                                                                                                                                                                                                                                                                                                                                                                                                                                                                                                                                                                                                                                                                                                                                                                                                                                                                                                                                                                                                                                                                                                                                                                                                                                                                                                                                                                                                                                                                                                                                                                                   | on our own marrie connice before                                                                                             |
| 44-51 LARGE GROUND MOUNT SIGN DETAILS                                                                                                                                                                                                                                                                                                                                                                                                                                                                                                                                                                                                                                                                                                                                                                                                                                                                                                                                                                                                                                                                                                                                                                                                                                                                                                                                                                                                                                                                                                                                                                                                                                                                                                                                                                                                                                                                                                                                                                                                                                                                                          | PROJECT LIMIT SIGNS AS SHOWN ON BC (2)-21                                                                                    |
| 52-75 LARGE OVERHEAD SIGN DETAILS                                                                                                                                                                                                                                                                                                                                                                                                                                                                                                                                                                                                                                                                                                                                                                                                                                                                                                                                                                                                                                                                                                                                                                                                                                                                                                                                                                                                                                                                                                                                                                                                                                                                                                                                                                                                                                                                                                                                                                                                                                                                                              | WILL NOT BE REQUIRED ON THIS PROJECT.                                                                                        |
| 76-78 SMALL SIGN DETAILS                                                                                                                                                                                                                                                                                                                                                                                                                                                                                                                                                                                                                                                                                                                                                                                                                                                                                                                                                                                                                                                                                                                                                                                                                                                                                                                                                                                                                                                                                                                                                                                                                                                                                                                                                                                                                                                                                                                                                                                                                                                                                                       |                                                                                                                              |
| SIGNING STANDARDS  VERNON  VERNON                                                                                                                                                                                                                                                                                                                                                                                                                                                                                                                                                                                                                                                                                                                                                                                                                                                                                                                                                                                                                                                                                                                                                                                                                                                                                                                                                                                                                                                                                                                                                                                                                                                                                                                                                                                                                                                                                                                                                                                                                                                                                              |                                                                                                                              |
| ** 79 SMD(SEN)-08                                                                                                                                                                                                                                                                                                                                                                                                                                                                                                                                                                                                                                                                                                                                                                                                                                                                                                                                                                                                                                                                                                                                                                                                                                                                                                                                                                                                                                                                                                                                                                                                                                                                                                                                                                                                                                                                                                                                                                                                                                                                                                              | TON CO.                                                                                                                      |
| ** 80 SMD(SLIP-1)-08                                                                                                                                                                                                                                                                                                                                                                                                                                                                                                                                                                                                                                                                                                                                                                                                                                                                                                                                                                                                                                                                                                                                                                                                                                                                                                                                                                                                                                                                                                                                                                                                                                                                                                                                                                                                                                                                                                                                                                                                                                                                                                           |                                                                                                                              |
| ** 81 SMD(S) IP-2)-08                                                                                                                                                                                                                                                                                                                                                                                                                                                                                                                                                                                                                                                                                                                                                                                                                                                                                                                                                                                                                                                                                                                                                                                                                                                                                                                                                                                                                                                                                                                                                                                                                                                                                                                                                                                                                                                                                                                                                                                                                                                                                                          |                                                                                                                              |
| ** 82 SMO(SLIP-3)-08                                                                                                                                                                                                                                                                                                                                                                                                                                                                                                                                                                                                                                                                                                                                                                                                                                                                                                                                                                                                                                                                                                                                                                                                                                                                                                                                                                                                                                                                                                                                                                                                                                                                                                                                                                                                                                                                                                                                                                                                                                                                                                           |                                                                                                                              |
| 83 SMD(2-1)-98                                                                                                                                                                                                                                                                                                                                                                                                                                                                                                                                                                                                                                                                                                                                                                                                                                                                                                                                                                                                                                                                                                                                                                                                                                                                                                                                                                                                                                                                                                                                                                                                                                                                                                                                                                                                                                                                                                                                                                                                                                                                                                                 | ^                                                                                                                            |
| ** 84 SMD(2-2)-08 *** 85 SMD(2-3)-08                                                                                                                                                                                                                                                                                                                                                                                                                                                                                                                                                                                                                                                                                                                                                                                                                                                                                                                                                                                                                                                                                                                                                                                                                                                                                                                                                                                                                                                                                                                                                                                                                                                                                                                                                                                                                                                                                                                                                                                                                                                                                           | <u></u>                                                                                                                      |
| ** 85 SMD(2-3)-08 *** 86 SMD(2-4)-08                                                                                                                                                                                                                                                                                                                                                                                                                                                                                                                                                                                                                                                                                                                                                                                                                                                                                                                                                                                                                                                                                                                                                                                                                                                                                                                                                                                                                                                                                                                                                                                                                                                                                                                                                                                                                                                                                                                                                                                                                                                                                           |                                                                                                                              |
| ** 97 SMD(TV C)-08                                                                                                                                                                                                                                                                                                                                                                                                                                                                                                                                                                                                                                                                                                                                                                                                                                                                                                                                                                                                                                                                                                                                                                                                                                                                                                                                                                                                                                                                                                                                                                                                                                                                                                                                                                                                                                                                                                                                                                                                                                                                                                             |                                                                                                                              |
| ** 88 SMD(RWI)-08                                                                                                                                                                                                                                                                                                                                                                                                                                                                                                                                                                                                                                                                                                                                                                                                                                                                                                                                                                                                                                                                                                                                                                                                                                                                                                                                                                                                                                                                                                                                                                                                                                                                                                                                                                                                                                                                                                                                                                                                                                                                                                              | مر العر                                                                                                                      |
| ** 89 SMD(8W2)-08                                                                                                                                                                                                                                                                                                                                                                                                                                                                                                                                                                                                                                                                                                                                                                                                                                                                                                                                                                                                                                                                                                                                                                                                                                                                                                                                                                                                                                                                                                                                                                                                                                                                                                                                                                                                                                                                                                                                                                                                                                                                                                              | /!                                                                                                                           |
| ** 90 TSR()-13                                                                                                                                                                                                                                                                                                                                                                                                                                                                                                                                                                                                                                                                                                                                                                                                                                                                                                                                                                                                                                                                                                                                                                                                                                                                                                                                                                                                                                                                                                                                                                                                                                                                                                                                                                                                                                                                                                                                                                                                                                                                                                                 | 7                                                                                                                            |
| ** 91 TSR(2)-13                                                                                                                                                                                                                                                                                                                                                                                                                                                                                                                                                                                                                                                                                                                                                                                                                                                                                                                                                                                                                                                                                                                                                                                                                                                                                                                                                                                                                                                                                                                                                                                                                                                                                                                                                                                                                                                                                                                                                                                                                                                                                                                |                                                                                                                              |
| " 92 TSR(5)-13                                                                                                                                                                                                                                                                                                                                                                                                                                                                                                                                                                                                                                                                                                                                                                                                                                                                                                                                                                                                                                                                                                                                                                                                                                                                                                                                                                                                                                                                                                                                                                                                                                                                                                                                                                                                                                                                                                                                                                                                                                                                                                                 | 90                                                                                                                           |
|                                                                                                                                                                                                                                                                                                                                                                                                                                                                                                                                                                                                                                                                                                                                                                                                                                                                                                                                                                                                                                                                                                                                                                                                                                                                                                                                                                                                                                                                                                                                                                                                                                                                                                                                                                                                                                                                                                                                                                                                                                                                                                                                |                                                                                                                              |
| The same of the sa | R                                                                                                                            |
|                                                                                                                                                                                                                                                                                                                                                                                                                                                                                                                                                                                                                                                                                                                                                                                                                                                                                                                                                                                                                                                                                                                                                                                                                                                                                                                                                                                                                                                                                                                                                                                                                                                                                                                                                                                                                                                                                                                                                                                                                                                                                                                                | Texas Department of Transportation                                                                                           |
| TRANS WEDDELL                                                                                                                                                                                                                                                                                                                                                                                                                                                                                                                                                                                                                                                                                                                                                                                                                                                                                                                                                                                                                                                                                                                                                                                                                                                                                                                                                                                                                                                                                                                                                                                                                                                                                                                                                                                                                                                                                                                                                                                                                                                                                                                  | © TxD0T 2024                                                                                                                 |
|                                                                                                                                                                                                                                                                                                                                                                                                                                                                                                                                                                                                                                                                                                                                                                                                                                                                                                                                                                                                                                                                                                                                                                                                                                                                                                                                                                                                                                                                                                                                                                                                                                                                                                                                                                                                                                                                                                                                                                                                                                                                                                                                | 1                                                                                                                            |
| \\\\\\\\\\\\\\\\\\\\\\\\\\\\\\\\\\\\\\                                                                                                                                                                                                                                                                                                                                                                                                                                                                                                                                                                                                                                                                                                                                                                                                                                                                                                                                                                                                                                                                                                                                                                                                                                                                                                                                                                                                                                                                                                                                                                                                                                                                                                                                                                                                                                                                                                                                                                                                                                                                                         |                                                                                                                              |
| 103564                                                                                                                                                                                                                                                                                                                                                                                                                                                                                                                                                                                                                                                                                                                                                                                                                                                                                                                                                                                                                                                                                                                                                                                                                                                                                                                                                                                                                                                                                                                                                                                                                                                                                                                                                                                                                                                                                                                                                                                                                                                                                                                         | SUBMITTED FOR LETTING 04/22/2024                                                                                             |
| BAYLOR CO. ARCHER CO.                                                                                                                                                                                                                                                                                                                                                                                                                                                                                                                                                                                                                                                                                                                                                                                                                                                                                                                                                                                                                                                                                                                                                                                                                                                                                                                                                                                                                                                                                                                                                                                                                                                                                                                                                                                                                                                                                                                                                                                                                                                                                                          | Iranis & Herrell, RE.                                                                                                        |
| 2 E                                                                                                                                                                                                                                                                                                                                                                                                                                                                                                                                                                                                                                                                                                                                                                                                                                                                                                                                                                                                                                                                                                                                                                                                                                                                                                                                                                                                                                                                                                                                                                                                                                                                                                                                                                                                                                                                                                                                                                                                                                                                                                                            | TRAFFIC ENGINEER                                                                                                             |
| # 0   1   1   1   1   1   1   1   1   1                                                                                                                                                                                                                                                                                                                                                                                                                                                                                                                                                                                                                                                                                                                                                                                                                                                                                                                                                                                                                                                                                                                                                                                                                                                                                                                                                                                                                                                                                                                                                                                                                                                                                                                                                                                                                                                                                                                                                                                                                                                                                        | IRAFFIC ENGINEER                                                                                                             |
| THE STANDARD SHEETS SPECIFICALLY                                                                                                                                                                                                                                                                                                                                                                                                                                                                                                                                                                                                                                                                                                                                                                                                                                                                                                                                                                                                                                                                                                                                                                                                                                                                                                                                                                                                                                                                                                                                                                                                                                                                                                                                                                                                                                                                                                                                                                                                                                                                                               | RECOMMENDED FOR LETTING 04/22/2024                                                                                           |
| DENTIFIED WITH ** HAVE BEEN ISSUED  BY ME AND ARE APPLICABLE TO THIS PROJECT.  NOT TO SCALE                                                                                                                                                                                                                                                                                                                                                                                                                                                                                                                                                                                                                                                                                                                                                                                                                                                                                                                                                                                                                                                                                                                                                                                                                                                                                                                                                                                                                                                                                                                                                                                                                                                                                                                                                                                                                                                                                                                                                                                                                                    | 11.21 -                                                                                                                      |
| NO EXCEPTIONS                                                                                                                                                                                                                                                                                                                                                                                                                                                                                                                                                                                                                                                                                                                                                                                                                                                                                                                                                                                                                                                                                                                                                                                                                                                                                                                                                                                                                                                                                                                                                                                                                                                                                                                                                                                                                                                                                                                                                                                                                                                                                                                  | DJ mZL, ?. €.                                                                                                                |
| NO EQUATIONS NO EQUATIONS                                                                                                                                                                                                                                                                                                                                                                                                                                                                                                                                                                                                                                                                                                                                                                                                                                                                                                                                                                                                                                                                                                                                                                                                                                                                                                                                                                                                                                                                                                                                                                                                                                                                                                                                                                                                                                                                                                                                                                                                                                                                                                      | DISTRICT DIRECTOR OF MAINTENANCE                                                                                             |
| NO RAILROAD CROSSINGS                                                                                                                                                                                                                                                                                                                                                                                                                                                                                                                                                                                                                                                                                                                                                                                                                                                                                                                                                                                                                                                                                                                                                                                                                                                                                                                                                                                                                                                                                                                                                                                                                                                                                                                                                                                                                                                                                                                                                                                                                                                                                                          | RECOMMENDED FOR LETTING 04/22/2024                                                                                           |
| DATE DATE                                                                                                                                                                                                                                                                                                                                                                                                                                                                                                                                                                                                                                                                                                                                                                                                                                                                                                                                                                                                                                                                                                                                                                                                                                                                                                                                                                                                                                                                                                                                                                                                                                                                                                                                                                                                                                                                                                                                                                                                                                                                                                                      |                                                                                                                              |
| FRU SPECIFICATIONS ADOPTED BY THE TEXAS DEPARTMENT OF                                                                                                                                                                                                                                                                                                                                                                                                                                                                                                                                                                                                                                                                                                                                                                                                                                                                                                                                                                                                                                                                                                                                                                                                                                                                                                                                                                                                                                                                                                                                                                                                                                                                                                                                                                                                                                                                                                                                                                                                                                                                          | Nichaet Bum P.E.                                                                                                             |
| BAYLOR CO.  BAYLOR CO.  ARCHER CO.  ARCHER CO.  ARCHER CO.  ARCHER CO.  ARCHER CO.  THE STANDARD SHEETS SPECIFICALLY DENTIFIED WITH ** HAVE BEEN ISSUED BY ME AND ARE APPLICABLE TO THIS PROJECT.  NOT TO SCALE NO EXCEPTIONS NO EQUATIONS NO EQUATIONS NO EQUATIONS NO RAILROAD CROSSINGS  SPECIFICATIONS ADOPTED BY THE TEXAS DEPARTMENT OF TRANSPORTATION, NOVEMBER 1, 2014, AND SPECIFICATION ITEMS  TRANSPORTATION, NOVEMBER 1, 2014, AND SPECIFICATION ITEMS  WE see that the standard of the second o | DISTRICT ENGINEER                                                                                                            |
| LISTED SHALL GOVERN ON THIS PROJECT. © 2024 by Texas Department of Transportation; all rights reserved.                                                                                                                                                                                                                                                                                                                                                                                                                                                                                                                                                                                                                                                                                                                                                                                                                                                                                                                                                                                                                                                                                                                                                                                                                                                                                                                                                                                                                                                                                                                                                                                                                                                                                                                                                                                                                                                                                                                                                                                                                        |                                                                                                                              |