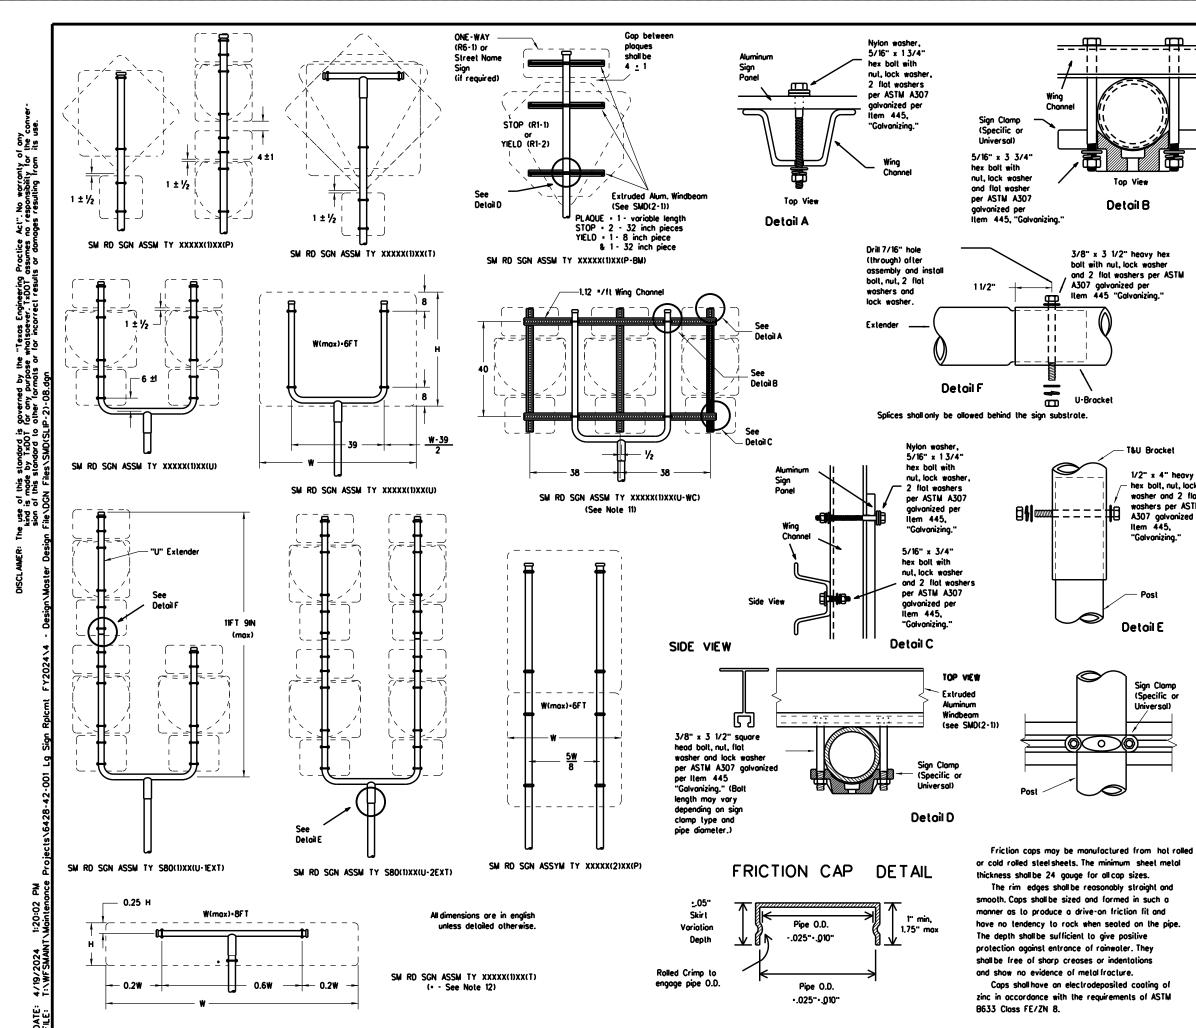

e travelway. The cut shall be plumb and
- Attach sign to support using connections shown. When multiple signs are installed on the same support, ensure the minimum clearance between each sign is maintained. See SMD(SLIP-2) for clearances based on sign types.



SIGN MOUNTING DETAILS SMALL ROADSIDE SIGNS TRIANGULAR SLIPBASE SYSTEM

SMD(SLIP-1)-08

| © TxDOT July 2002 | DN: TX | от   | CK: TXDOT  | DW: TXDOT | CK: TXDOT |
|-------------------|--------|------|------------|-----------|-----------|
| 9-08 REVISIONS    | CONT   | SECT | JOB        |           | HIGHWAY   |
|                   | 6428   | 42   | 001        | IH-       | 44, ETC.  |
|                   | DIST   |      | COUNTY     |           | SHEET NO. |
|                   | WFS    | ٧    | VICHITA, E | TC.       | 80        |



#### GENERAL NOTES:

Top View

Detail B

3/8" x 3 1/2" heavy hex

bolt with nut, lock washer

A307 galvanized per

U-Bracket

Item 445 "Galvanizing.

and 2 flat washers per ASTM

T&U Brocket

Item 445.

Detail E

Sign Clamp

(Specific or

Universal)

(0)

"Galvanizing."

1/2" x 4" heavy

hex bolt, nut, lock

washer and 2 flat

washers per ASTM

A307 galvanized per

| 1. | SIGN SUPPORT | OF POSTS | MAX. SIGN AREA |
|----|--------------|----------|----------------|
|    | 10 BWG       | 1        | 16 SF          |
|    | 10 BWG       | 2        | 32 SF          |
|    | Sch 80       | 1        | 32 SF          |
|    | Sch 80       | 2        | 64 SF          |

- The Engineer may require that a Schedule 80 post be used in place of a 10 BWG where a sign height is obnormally high due to a f