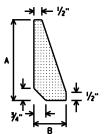

| 001        |     | IH-4  | 4, ETC.   |
| -08 | REVISIONS | CONT    | SECT | JOB        |     | ніс   | CHWAY     |
| © t | xDOT 2001 | DN: TXD | от   | CK: TXDOT  | DW: | TXDOT | CK: TXDOT |

See bolling procedure.

BASE CONNECTION:

1. Assemble sign post, BOLT KEEPER PLATE and slub post with bolts and three flat washers per bolt as shown. 2. Shim as required to plumb

3. Tighten all bolts the maximum

junction with nut using a center punch.

possible with a 12 to 15 inch

wrench to clean bolt threads and to bed washers and shims. Loosen each bolt in sequence and relighten bolts in a systemotic order to the pre scribed lorque. Do not over-5. To prevent nut loosening, burr threads of bolt at

BOLTING PROCEDURE FOR ASSEMBLY OF

**ELEVATION** 



SIGN POST AND STUB POST

(For W Shopes)





STIFFENER PLATE DETAIL

Steel Plate (thickness • t ) 2 (See table for dimensions)



**ELEVATION** 

#### FOUNDATION DETAIL

•Note: For signs with electrical apparatus, see ED(10) for conduit required in founation.



SHIM DETAIL Furnish two .012". thick

and two .032" thick shims per post. Shims shall be fabricated from brass shim stock or strip conforming to ASTM B36.



## PERFORATED FUSE PLATE DETAIL

Use H.S. hex head bolts, hex head nut and bevelor flat washer (where rea'd) under nut. All holes shall be drilled, sub-punched and reamed. All plate cuts shall preferably be saw cuts. However, flame cutting will be permitted provided all edges are ground. Metal projecting beyond the plane of the plate face will not be permitted. Steel fuse plates shall conform to the requirements of AST