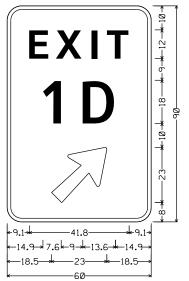

R; "St", ClearviewHwy-5-W-R; Arrow A-3 - 35.6"  $45^{33}$ %4;

SIGN #86B: US287 NB @ BENTLEY ST EXIT





LARGE OVERHEAD SIGN DETAILS

| © TxDOT | 2024          | SHEET  | OF 24 |            |
|---------|---------------|--------|-------|------------|
| CONT    | SECT          | JOB    |       | HIGHWAY    |
| 6428    | 42            | 001    |       | H-44, ETC. |
| DIST    |               | COUNTY |       | SHEET NO.  |
| WFS     | WICHITA, ETC. |        |       | 75         |



E21-4T\_120×60: 2.0" Border, White on Blue; "PICNIC AREA", ClearviewHwy-3-W; "2 MILES", ClearviewHwy-3-W;

SIGN #1: US287 SB @ PICNIC AREA 2 MILES



6.0" Radius, 1.5" Border, White on Green; "EXIT", ClearviewHwy-6-W; "O", ClearviewHwy-4-W specified length; Arrow A-2 - 29.3" 453364;

SIGN #33: US287 SB @ EXIT Ø



6.0" Radius, 1.5" Border, White on Green; "EXIT", ClearviewHwy-6-W; "1 D", ClearviewHwy-4-W; Arrow A-2 - 29.3" 453%4:

SIGN #61: IH44 EB © FXIT 1 D



E5-1c\_60×90; 6.0" Radius, 1.5" Border, White on Green; "EXIT",ClearviewHwy-6-W; "2", ClearviewHwy-4-W specified length; Arrow A-2 - 29.3" 453364:

SIGN #63: IH44 EB © FXIT 2



E5-1c\_60×90; 6.0" Radius, 1.5" Border, White on Green; "EXIT", ClearviewHwy-6-W; "3 B", ClearviewHwy-4-W; Arrow A-2 - 29.3" 45<sup>33</sup>/<sub>64</sub>;

© EXIT 3 B



E5-1c\_60×90; 6.0" Radius, 1.5" Border, White on Green; "EXIT", ClearviewHwy-6-W; "3 C", ClearviewHwy-4-W; Arrow A-2 - 29.3" 45<sup>33</sup>/<sub>64</sub>;

SIGN #67: IH44 EB SIGN #69: IH44 EB @ EXIT 3 C



E5-1c\_60×90; 6.0" Radius, 1.5" Border, White on Green; "EXIT", ClearviewHwy-6-W; "3B", Cle