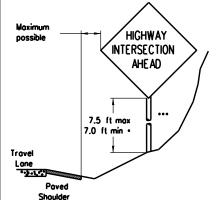

e

Nylon washer, flat

Nylon wosher, flot

washer, lock washer,

Pipe Diometer

2" nominal

3" nominal

1/2" nominal

washer, lock washer.



Bolts used to mount sign panels to the clamp are 5/16-18 UNC galvanized square head with nut, nylon washer, flat washer and lock washer. The bolt length is 1 inch for aluminum.

When two sign clamps are used to mount signs back-to-back, use a 5/16-18 UNC galvanized hex head per ASTM A307 with nut and helical-spring lock washer. The approximate ball lengths for various post sizes and sign clamp types are given in the table at right. The bolt length may need to be adjusted

Sign clamps may be either the specific size clamp

#### SIGNS WITH PLAQUES



#### CURB & GUTTER OR RAISED ISLAND



#### RESTRICTED RIGHT-OF-WAY (When 6 ft min, is not possible,)



Right-of-way restrictions may be created by rocks, water, vegetation, forest, buildings, a narrow island, or other

In situations where a lateral restriction prevents the minimum horizontal clearance from the edge of the travellane, signs should be placed as far from the travel lane as practical.

· · · Post may be shorter if protected by guardrail or if Engineer determines the post could not be hit due to extreme

#### T-INTERSECTION



When this sign is needed at the end of a two-lane, two way roadway, the right edge of the sign should be in line with the centerline of the roadway. Place os close to ROW os proctical.





- · Signs shall be mounted using the following condition that results in the greatest sign elevation:
- (1) a minimum of 7 to a maximum of 7.5 feet above the edge of