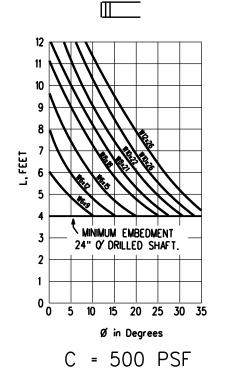

n plates and stiffeners, friction fuse plate and all high strength bolts, nuts and





Note: Footings for S3x5.7 and S4x7.7 post sizes shall be non-reinforced with Class A concrete, while footing for all other post sizes shall be reinforced with Class C concrete.



# LARGE ROADSIDE SIGN SUPPORTS POST SELECTION WORKSHEET SMD(8W1)-08

|                   | WFS    | W    | /ICHITA, E | TC.      | 88          |
|-------------------|--------|------|------------|----------|-------------|
| 9-08              | DIST   |      | COUNTY     |          | SHEET NO.   |
| -01               | 6428   | 42   | 001        | IH       | -44, ETC.   |
| ·82 REVISIONS     | CONT   | SECT | JOB        |          | HIGHWAY     |
| © TxDOT July 1978 | DN: TX | тоот | CK: TXDOT  | DW: TXDO | T CK: TXDOT |













LEGEND:

- L Required embedment of concrete drilled shoft, in feet
- C Cohesive shear strength of soil, in psf
- Ø Angle of internal friction of soil, in degrees

For values of C and O which are intermediate to those on the charts, embedments may be determined by straight - line interpolation.

# DRILLED CONCRETE FOOTING DEPTH CHART (COHFRIC DESIGN)

NOTE: THESE CHARTS MAY BE USED AS AN ALTERNATE TO THE CHART BELOW, PROVIDED THAT SOIL COHESION AND INTERNAL FRICTION (COHFRIC) DATA ARE AVAILABLE.



DRILLED CONCRETE FOOTING DEPTH CHART (TxDOT PENETROMETER DESIGN)

NOTE: ESTIMATED N SHOULD BE BASED AT APPROXIMATELY THE UPPER ONE-THIRD POINT OF THE DRILLED CONCRETE FOOTING BELOW THE GROUND LINE

Note:



 Curves shown on this sheet are applicable for reinforced concrete footings only.

L