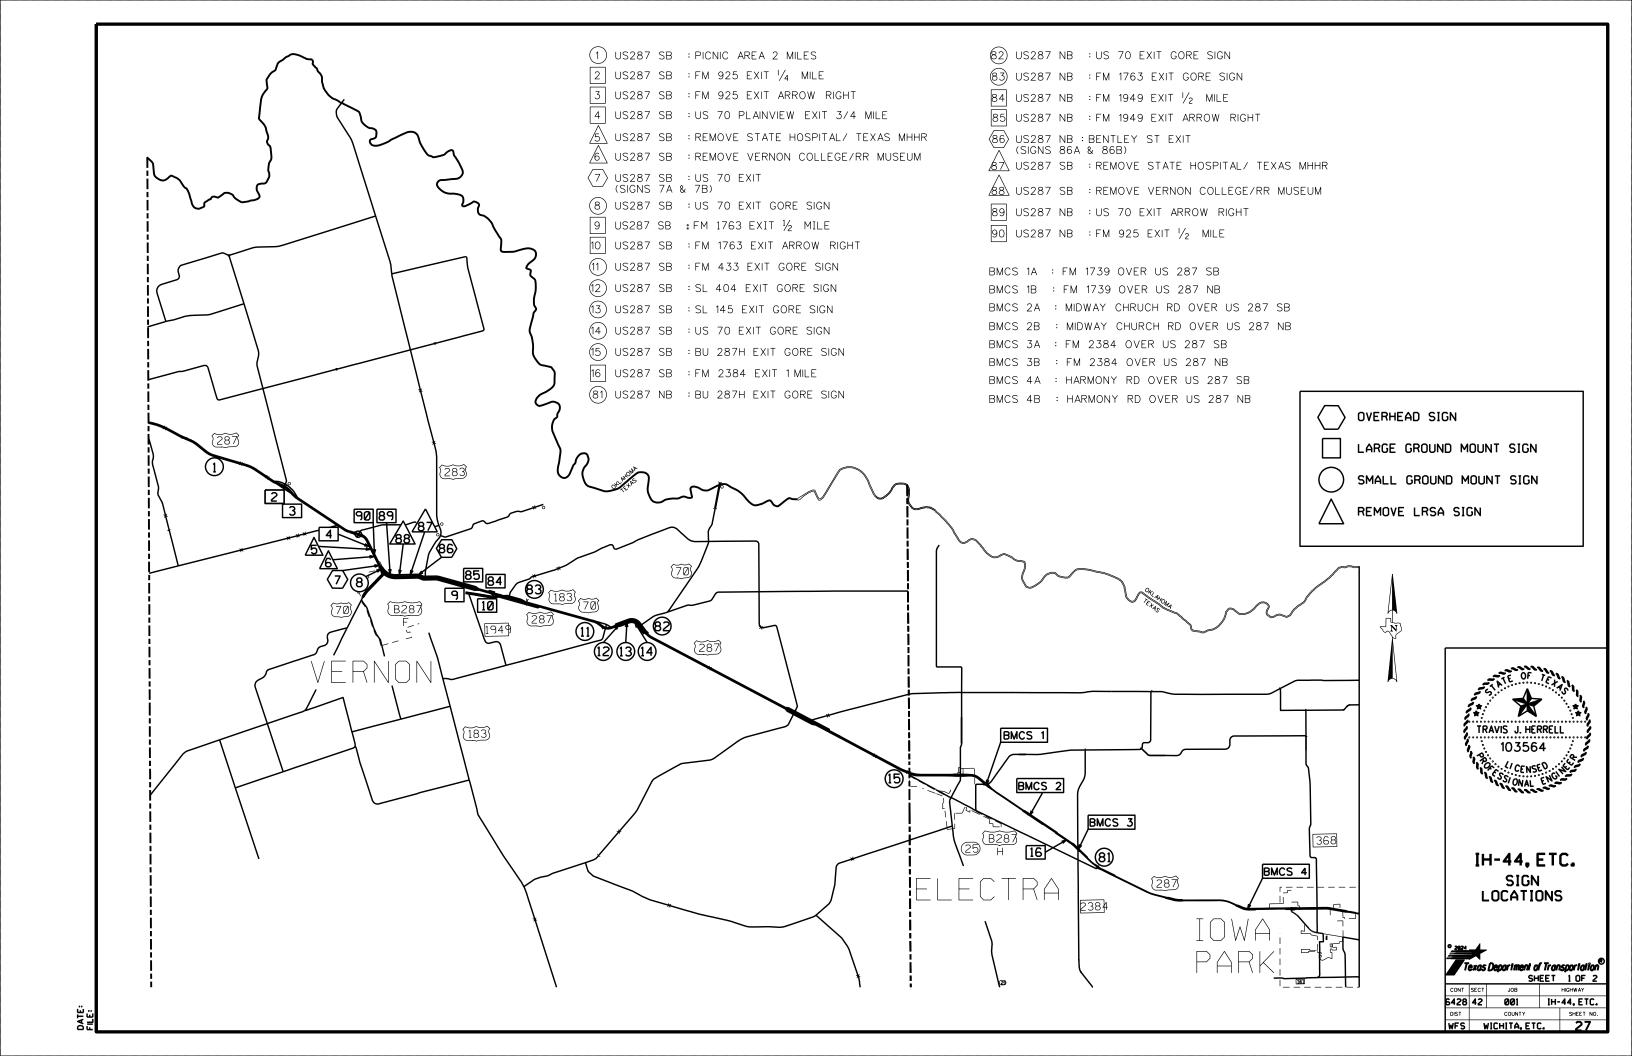

| SUMMARY OF SIGNING ITEMS |                                   |                                  |                          |                          |                                             |                                             |                                             |                                              |                                |             |
|--------------------------|-----------------------------------|----------------------------------|--------------------------|--------------------------|---------------------------------------------|---------------------------------------------|---------------------------------------------|----------------------------------------------|--------------------------------|-------------|
|                          | 416                               | 442                              | 636                      | 636                      | 636                                         | 636                                         | 644                                         | 644                                          | 647                            | 647         |
|                          | 6018                              | 6007                             | 6001                     | 6002                     | 6008                                        | 6009                                        | 6051                                        | 6065                                         | 6001                           | 6003        |
| LOCATION                 | DRILL SHAFT (SIGN<br>MTS) (24 IN) | STR STEEL (MISC<br>NON - BRIDGE) | ALUMINUM SIGNS (TY<br>A) | ALUMINUM SIGNS (TY<br>G) | REPLACE EXISTING<br>ALUMINUM SIGNS(TY<br>G) | REPLACE EXISTING<br>ALUMINUM SIGNS(TY<br>O) | IN SM RD SN<br>SUP&AM<br>TYS8Ø(2)SA(P-EXAL) | IN BRIDGE MNT<br>CLEARANCE SGN<br>ASSM(TY S) | INSTALL LRSS<br>(STRUCT STEEL) | REMOVE LRSA |
|                          | LF                                | LB                               | SF                       | SF                       | SF                                          | SF                                          | EA                                          | EA                                           | LB                             | EA          |
| PROJECT TOTALS           | 270                               | 6652.8                           | 16                       | 307.75                   | 2900.25                                     | 10345.75                                    | 17                                          | 12                                           | 10424.2                        | 27          |