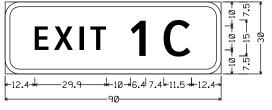

r, White on Green; "BUSINESS", ClearviewHwy-5-W-R; US 287 M1-4; "<sup>5%</sup>4 MILE", ClearviewHwy-5-W-R;

SIGN #59B: IH44 EB @ 8TH ST EXIT





| © TxDOT 2024 SHEET 18 OF 24 |        |               |             |           |    |  |
|-----------------------------|--------|---------------|-------------|-----------|----|--|
| CONT                        | SECT   | JOB           | HIGHWAY     |           |    |  |
| 6428                        | 42     | 001           | IH-44, ETC. |           |    |  |
| DIST                        | COUNTY |               |             | SHEET NO. |    |  |
| WFS                         |        | WICHITA, ETC. |             |           | 69 |  |

D9-10\_30×30; 1.9" Radius, 0.8" Border, White on Blue; "EXIT 1", ClearviewHwy-4-W; "INFO", B 58% spacing;



E1-5P\_90×30; 6.0" Radius, 2.0" Border, White on Green; "C", ClearviewHwy-4-W specified length;



E1-2\_VAR×120; 12.0" Radius, 2.0" Border, White on Green; "8th St", ClearviewHwy-5-W-R; Arrow A-3 - 35.6" 45<sup>33</sup>/<sub>64</sub>;

SIGN #59C: IH44 EB @ 8TH ST EXIT



3.0" Radius, 2.0" Border, White on Green; "EXIT", ClearviewHwy-4-W specified length;



E11-1dT\_VARxVAR;

12.0" Radius, 2.0" Border, White on Green;

US 287 M1-4; "N ORTH", ClearviewHwy-5-W-R; "Amarillo", ClearviewHwy-5-W-R; "1 MILE", ClearviewHwy-5-W-R;

1.0" Inner border Green, 12.0" Radius, 2.0" Outer border, White on Yellow; "EXIT" Black, E; Down Arrow 22 - 22.0" 27033/64 Black; "ONLY" Black, E;

12.0" Radius, 2.0" Border, White on Green; Down Arrow 22 - 22.0" 2703364;

SIGN #60A: IH44 EB @ BU 287J EXIT



| © TxDO