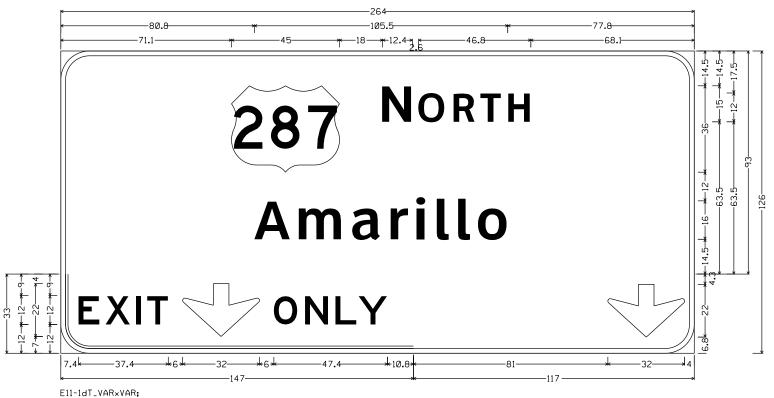

.0" 2703364;

SIGN #60A: IH44 EB @ BU 287J EXIT



| © TxDOT | 2024 | SHEET  | 19          | OF 24     |  |
|---------|------|--------|-------------|-----------|--|
| CONT    | SECT | JOB    | HIGHWAY     |           |  |
| 6428    | 42   | 001    | IH-44, ETC. |           |  |
| DIST    |      | COUNTY |             | SHEET NO. |  |
| WFS     |      |        | 70          |           |  |

6.0" Radius, 2.0" Border, White on Green; "EXIT 1", ClearviewHwy-4-W; "D", ClearviewHwy-4-W specified length;



E1-2\_VAR×120; 12.0" Radius, 2.0" Border, White on Green; "BUSINESS", ClearviewHwy-5-W-R; US 287 M1-4; Arrow A-3 - 35.6" 453364;

SIGN #60B: IH44 EB @ BU 287J EXIT



E1-5bP\_84×54; 3.0" Radius, 2.0" Border, White on Green; "EXIT", ClearviewHwy-4-W specified length; "3 A", ClearviewHwy-4-W;



12.0" Radius, 2.0" Border, White on Green; US 287 M1-4; "N ORTH", ClearviewHwy-5-W-R; "Amarillo", ClearviewHwy-5-W-R;

1.0" Inner border Green, 12.0" Radius, 2.0" Outer border, White on Yellow; "EXIT" Black, E; Down Arrow 22 - 22.0" 27033%4 Black; "ONLY" Black, E;

12.0" Radius, 2.0" Border, White on Green; Down Arrow 22 - 22.0" 27033/64;

SIGN #62: IH44 EB @ MAURINE ST EXIT



| © TxDOT | 2024 | SHEET         | 20 | OF          | 24       |  |
|---------|------|---------------|----|-------------|----------|--|
| CONT    | SECT | JOB           |    | HIGHWAY     |          |  |
| 6428    | 42   | 001           |    | IH-44, ETC. |          |  |
| DIST    |      | COUNTY        |    | SI          | HEET NO. |  |
| WFS     |      | WICHITA, ETC. |    |             | 71       |  |



EAST N