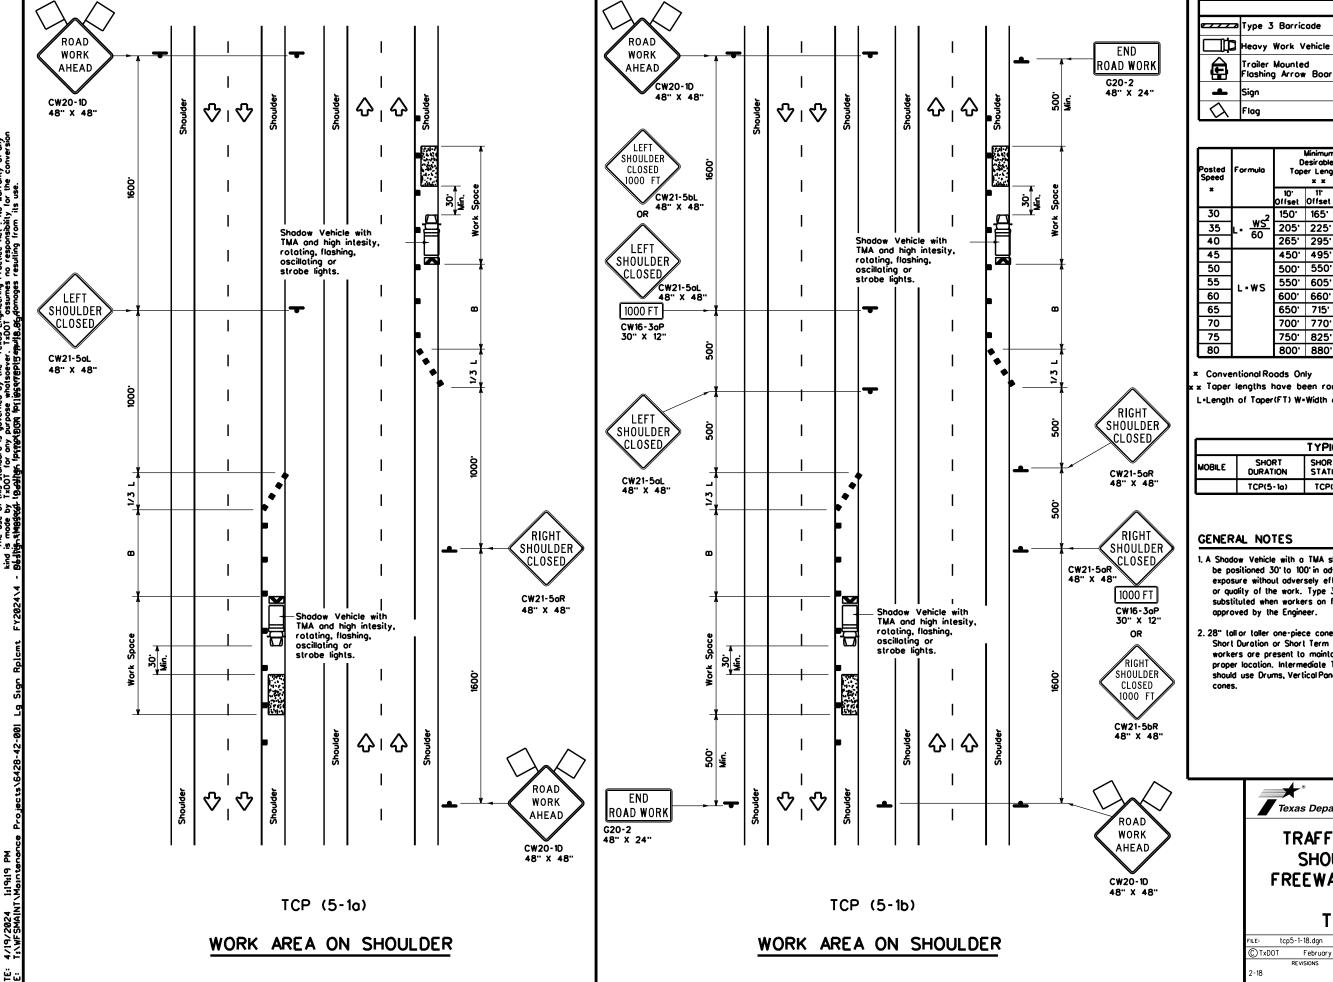

|        |                |            |           |             |           |  |  |  |
|---------------------------|--------|----------------|------------|-----------|-------------|-----------|--|--|--|
| bc-21.dgn                 | DN: Tx | :DOT           | ck: TxDOT  | DW:       | TxDOT       | CK: TxDOT |  |  |  |
| TxDOT February 1998       | CONT   | SECT           | JOB        |           |             | HIGHWAY   |  |  |  |
| REVISIONS<br>98 9-07 5-21 | 6428   | 42             | 001        |           | IH-44, ETC. |           |  |  |  |
| 90 9·07 3·21<br>)2 7·13   | DIST   | COUNTY SHEET N |            | SHEET NO. |             |           |  |  |  |
| 2 8-14                    | WFS    | ٧              | VICHITA, E | ETC       | :.          | 17        |  |  |  |







LEGEND Channelizing Devices ruck Mounted M Trailer Mounted Flashing Arrow Board Portable Changeable Message Sign (PCMS)  $\diamondsuit$ Traffic Flow Ф Flagger

| Posted<br>Speed | Formula   | Minimum<br>Desiroble<br>Toper Lengths<br>× × |                           | Suggested Maximum<br>Spacing of<br>Channelizing<br>Devices |               | Suggested<br>Longitudinal<br>Buffer Space |      |
|-----------------|-----------|----------------------------------------------|---------------------------|------------------------------------------------------------|---------------|-------------------------------------------|------|
| *               |           | 10 <sup>.</sup><br>Offset                    | 11 <sup>.</sup><br>Offset | 12"<br>Offset                                              |