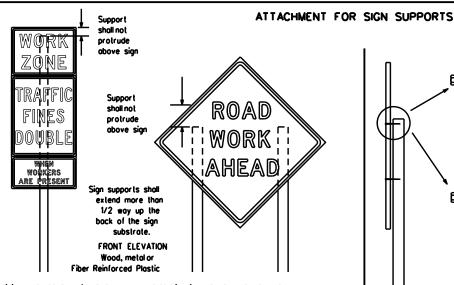

|       | SHEET NO. |
|       |               | 6428    | 42   | 001        |     | IH-4  | 44, ETC.  |
| TxDOT | November 2002 | CONT    | SECT | JOB        |     | H     | HIGHWAY   |
|       | bc-21.dgn     | DN: Tx[ | OT   | ck: TxDOT  | DW: | TxDOT | ck: TxDOT |

Proctice Act". No worranty of any no responsibility for the conversion resulting from its use.

gineering f ossumes domoqes





- \* When placing skid supports on unlevel ground, the leg post lengths must be adjusted so the sign appears straight and plumb. Objects shall NOT be placed under skids as a means of leveling.
  - x x When plaques are placed on dual-leg supports, they should be attached to the upright nearest the travellane. lemental plaques (advisory or distance) should not cover the surface of the parent sign.



Attachment to wooden supports will be by bolts and nuts or screws. Use TxDOT's or monufacturer's recommended procedures for attaching sign substrates to other types of sign supports

> Nails shall NOT be allowed. Each sign shall be attached directly to the sign support. Multiple signs shall not be joined or spliced by any means. Wood supports shall not be extended or repaired by splicing or other means.

Splicing embedded perforated square metal tubing in order to extend post height will only be allowed when the splice is made using four bolts, two obove and two below the spice point. Splice must be located entirely behind the sign substrate, not near the base of the support. Splice insert lengths should be at least 5 times nominal post size, centered on the splice and of at least the sa