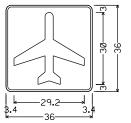

SIGN #65B: IH44 EB @ US 287/IH 44/SS 325 EXIT



Texas Department of Transportation

| © TxDOT | 2024 | SHEET         | 21 | OF          | 24       |  |
|---------|------|---------------|----|-------------|----------|--|
| CONT    | SECT | JOB           |    | HIGH        | IWAY     |  |
| 6428    | 42   | 001           |    | IH-44, ETC. |          |  |
| DIST    |      | COUNTY        |    | SI          | HEET NO. |  |
| WFS     |      | WICHITA, ETC. |    |             | 72       |  |



E1-5P\_90×30; 6.0" Radius, 2.0" Border, White on Green; "EXIT 3", ClearviewHwy-4-W; "C", ClearviewHwy-4-W specified length;



12.0" Radius, 2.0" Border, White on Green; State Highway 890 Mi-6F3; "Airport Dr", ClearviewHwy-5-W-R; "5%4 MILE", ClearviewHwy-5-W-R;

SIGN #66: IH44 EB @ IH 44/SS 325 EXIT



E1-5P\_90×30; I-5.36x36; 2.3° Radius, 0.8° Border, White on Green; 5.0° Radius, 2.0° Border, White on Green; EXIT 3°, ClearviewHwy-4-W; "B", ClearviewHwy-4-W specified length;



12.0" Radius, 2.0" Border, White on Green;

"N\_ORTH", ClearviewHwy-5-W-R; State Highway 325 M1-6S3; "Sheppard AFB", ClearviewHwy-5-W-R;

"5%4 MILE", ClearviewHwy-5-W-R;

SIGN #73A: IH44 WB @ US 287 NORTH EXIT





LARGE OVERHEAD SIGN DETAILS

| © TxDOT | 2024          | SHEET | OF 24 |            |
|---------|---------------|-------|-------|------------|
| CONT    | SECT          | JOB   |       | HIGHWAY    |
| 6428    | 42            | 001   |       | H-44, ETC. |
| DIST    | COUNTY        |       |       | SHEET NO.  |
| WFS     | WICHITA, ETC. |       |       | 73         |

6.0" Radius, 2.0" Border, White