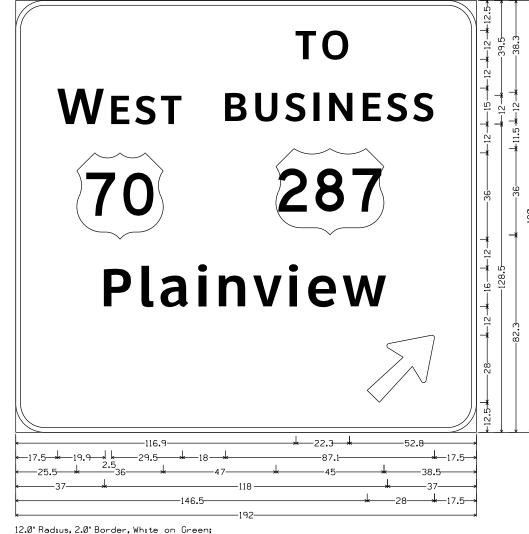

W-R; "EXIT 1 MILE", ClearviewHwy-5-W-R;

SIGN #79: US287 NB HUNTINGTON LN EXIT 1 MILE



12.0° Radius, 2.0° Border, White on Green; State Highway 1949 M1-6F4; Arrow A-3 - 35.6° 45<sup>33</sup>%4;

SIGN #85: US287 NB FM 1949 EXIT ARROW RIGHT



12.0" Radius, 2.0" Border, White on Green; State Highway 1949 MI-6F4; "EXIT  $^{5}\%_{4}$  MILE", ClearviewHwy-5-W-R;

SIGN #84: US287 NB FM 1949 EXIT 1/2 MILE





| © TxDOT | 2024 | SHEET         | 7 | OF    | 8        |
|---------|------|---------------|---|-------|----------|
| CONT    | SECT | JOB           |   | HIGH  | WAY      |
| 6428    | 42   | 001           | I | H-44, | ETC.     |
| DIST    |      | COUNTY        |   | SH    | IEET NO. |
| WFS     |      | WICHITA, ETC. |   |       | 50       |

2.3" Radius, 0.8" Border, White on Blue;



TO", ClearviewHwy-5-W-R; "W EST", ClearviewHwy-5-W-R; US 70 M1-4; "BUSINESS", ClearviewHwy-5-W-R; US 287 M1-4; "Plainview", ClearviewHwy-5-W-R; Arrow A-3 - 35.6" 45<sup>33</sup>/<sub>64</sub>;

SIGN #89: US287 NB US 70 PLAINVIEW EXIT ARROW RIGHT



12.0" Radius, 2.0" Border, White on Green; State Highway 925 M1-6F3; "E AST", ClearviewHwy-5-W-R; "EXIT 5%4 MILE", ClearviewHwy-5-W-R;

SIGN #90: US287 NB FM 925 EXIT 1/2 MILE





| © TxDOT | 2024 | SHEET         | 8           | OF      | 8 |  |  |
|---------|------|---------------|-------------|---------|---|--|--|
| CONT    | SECT | JOB           |             | HIGHWAY |   |  |  |
| 6428    | 42   | 001           | IH-44, ETC. |         |   |  |  |
| DIST    |      | COUNTY        | SHEET NO.   |         |   |  |  |
| WFS     |      | WICH