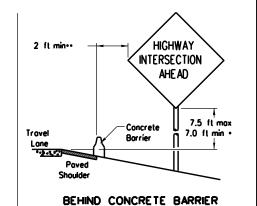

bstantial remains of a breakaway support. when it is broken away, should not project more than 4 inches above a 60-inch chard (i.e., typical space between wheel paths).

7 ft.

diameter

circle

Not Acceptable

Not Acceptable

Sign Panel

Universal Clamp

3 or 3 1/2"

3 1/2 or 4"

4 1/2"

Sian Bolt

Approximate Bolt Length

Acceptable

diameter

circle

Back-to-Back

Signs

Sign Post

Specific Clamp

3 or 3 1/2"

3 1/2 or 4"

3..

#### SIGN LOCATION

#### PAVED SHOULDERS



#### LESS THAN 6 FT. WIDE

When the shoulder is 6 ft. or less in width. the sign must be placed at least 12 ft. from the edge of the travellane.



#### GREATER THAN 6 FT. WIDE

When the shoulder is greater than 6 ft in width, the sign must be placed at least 6 ft. from the edge of the shoulder.

#### BEHIND BARRIER





\*\*Sign clearance based on distance required for proper guard rail or concrete barrier performance.

### TYPICAL SIGN ATTACHMENT DETAIL

Not Acceptable

7 ft.

diameter

circle

Nylon washer, flat

Nylon wosher, flot

washer, lock washer,

Pipe Diometer

2" nominal

3" nominal

1/2" nominal

washer, lock washer.



Bolts used to mount sign panels to the clamp are 5/16-18 UNC galvanized square head with nut, nylon washer, flat washer and lock washer. The bolt length is 1 inch for aluminum.

When two sign clamps are used to mount signs back-to-back, use a 5/16-18 UNC galvanized hex head per ASTM A307 with nut and helical-spring lock washer. The approximate ball lengths for various post sizes and sign clamp types are given in the table at right. The bolt length may need to be adjusted

Sig