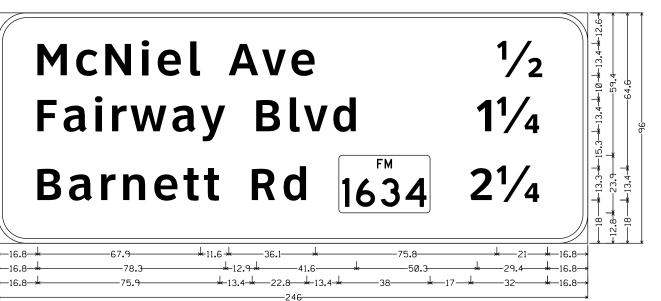

b>64</sub>;

1.0" Inner border Green, 12.0" Radius, 2.0" Outer border, White on Yellow; "EXIT" Black, E; Arrow B-3 - 25.0" 453%4 Black; "ONLY" Black, E;

SIGN #32C: US287 SB HOLLIDAY ST EXIT



12.0" Radius, 2.0" Border, White on Green; State Highway 473 M1-6L3; "Old Jacksboro Hwy", ClearviewHwy-5-W-R; "EXIT 5%4 MILE", ClearviewHwy-5-W-R;

SIGN #34: US287 SB SL 473 EXIT 1/2 MILE



Texas Department of Transportation IH-44, ETC.

| © TxDOT | 2024 | SHEET       | 9 | OF         | 24       |
|---------|------|-------------|---|------------|----------|
| CONT    | SECT | JOB         |   | HIGH       | IWAY     |
| 6428    | 42   | 001         | I | H-44, ETC. |          |
| DIST    |      | COUNTY      |   | SI         | HEET NO. |
| WEC     |      | MICHITA ETC |   | 60         |          |



12.0" Radius, 2.0" Border, White on Green; "McNiel Ave", ClearviewHwy-5-W-R; "5%4", ClearviewHwy-5-W-R; "Fairway Blvd", ClearviewHwy-5-W-R; "15%4", ClearviewHwy-5-W-R; "Barnett Rd", ClearviewHwy-5-W-R; State Highway 1634 M1-6F4; "257<sub>64</sub>", ClearviewHwy-5-W-R;

SIGN #35: US82 WB AFTER LAWERENCE RD EXIT



12.0" Radius, 2.0" Border, White on Green;

"Fairway Blvd", ClearviewHwy-5-W-R; "5%4", ClearviewHwy-5-W-R; "Barnett Rd", ClearviewHwy-5-W-R; State Highway 1634 M1-6F4; "1<sup>61</sup>/<sub>64</sub>", ClearviewHwy-5-W-R; "Allendale Rd", ClearviewHwy-5-W-R; "2<sup>61</sup>/<sub>64</sub>", ClearviewHwy-5-W-R;

SIGN #36: US82 WB BRIDGE OVER MCNETL AVF

2.3" Radius, 0.8" Border, White on Blue;



12.0" Radius, 2.0" Border, White on Green; State Highway 1634 M1-6F4; "Barnett Rd", Clea