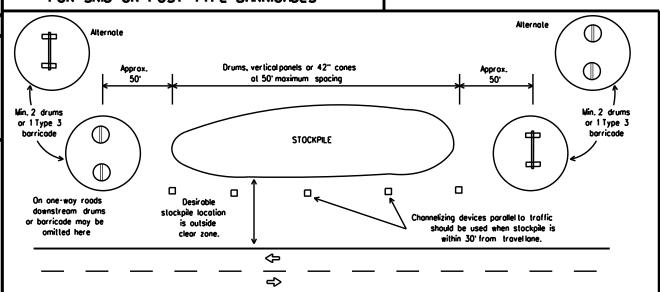

re inner tubes) shall not be used for sandbags. Sandbags shall only be placed along or upon the base supports of the device and shall not be suspended above ground level or hung with rope, wire, chains or other fasteners.
- Sheeting for borricodes shall be retroreflective Type A or Type B conforming to Departmental Material Specification DMS-8300 unless otherwise noted.

Barricades shall NOT be used as a sign support.



#### TYPICAL STRIPING DETAIL FOR BARRICADE RAIL

4' min., 8' mox. Stiffener

Stiffener may be inside or outside of support, but no more than 2 stiffeners shall be allowed on one barricade.

# TYPICAL PANEL DETAIL FOR SKID OR POST TYPE BARRICADES



TYPE 3 BARRICADE (POST AND SKID) TYPICAL APPLICATION





Two-Piece cones

2" to 6" 3" min.

One-Piece cones

Tubular Marker



TRAFFIC CONTROL FOR MATERIAL STOCKPILES

28" Cones shall have a minimum weight of 9 1/2 lbs.

42" 2-piece cones shall have a minimum weight of 30 lbs. including base.

- 1. Traffic cones and tubular markers shall be predominantly orange, and meet the height and weight requirements shown above.
- 2. One-piece cones have the body and base of the cone molded in one consolidated unit. Two piece cones have a cone shaped body and a separate rubber base. or ballast, that is added to keep the device upright and in place.
- 3. Two-piece cones may have a handle or loop extending up to 8" above the minimum height shown, in order to aid in retrieving the device.
- 4. Cones or tubular markers shall have white or white and orange reflective bands as shown above. The reflective bands shall have a sma o