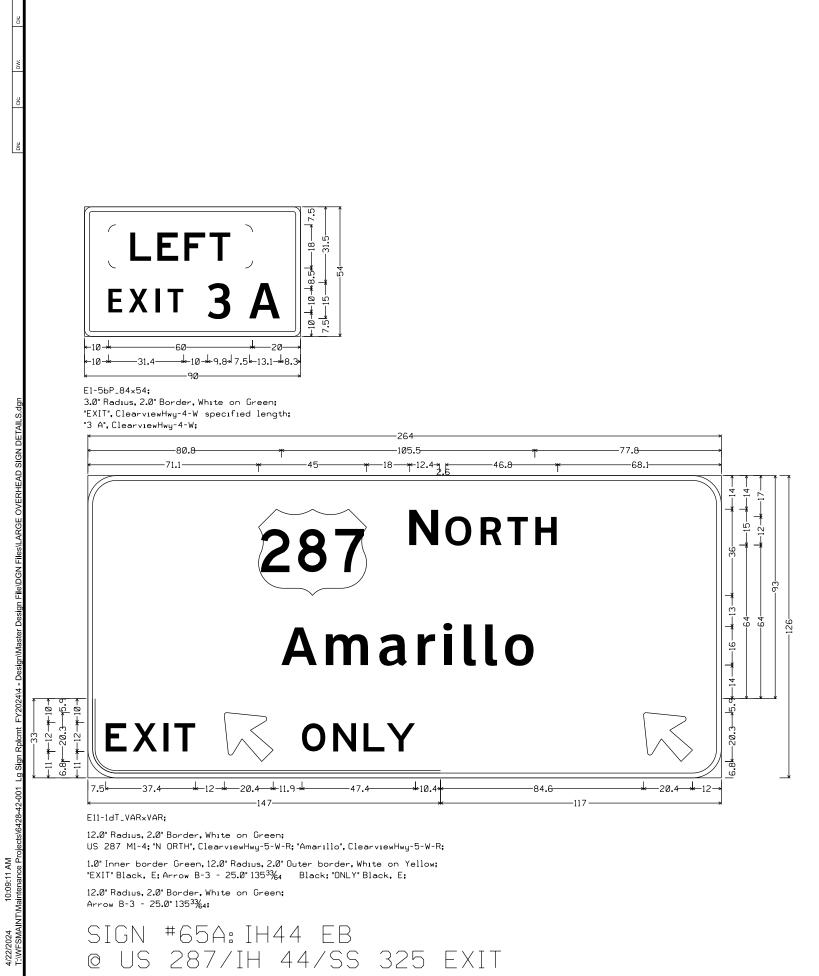

y-4-W;



12.0" Radius, 2.0" Border, White on Green; US 287 M1-4; "N ORTH", ClearviewHwy-5-W-R; "Amarillo", ClearviewHwy-5-W-R;

1.0" Inner border Green, 12.0" Radius, 2.0" Outer border, White on Yellow; "EXIT" Black, E; Down Arrow 22 - 22.0" 27033%4 Black; "ONLY" Black, E;

12.0" Radius, 2.0" Border, White on Green; Down Arrow 22 - 22.0" 27033/64;

SIGN #62: IH44 EB @ MAURINE ST EXIT



| © TxDOT | 2024 | SHEET         | 20 | OF          | 24       |  |
|---------|------|---------------|----|-------------|----------|--|
| CONT    | SECT | JOB           |    | HIGHWAY     |          |  |
| 6428    | 42   | 001           |    | IH-44, ETC. |          |  |
| DIST    |      | COUNTY        |    | SI          | HEET NO. |  |
| WFS     |      | WICHITA, ETC. |    |             | 71       |  |



EAST NORTH NORTH

INTERSTATE 44

277

281

Lawton





F1-2 VAR×120:

12.0" Radius, 2.0" Border, White on Green;

"E AST", ClearviewHwy-5-W-R; Interstate 44 M1-1; "N ORTH", ClearviewHwy-5-W-R; US 277 M1-4; "N ORTH", ClearviewHwy-5-W-R; US 281 M1-4; "Lawton", ClearviewHwy-5-W-R; Down Arrow 22 - 22.0" 270 33/4;

SIGN #65B: IH44 EB @ US 287/IH 44/SS 325 EXIT



Texas Department of Transportation

| © TxDOT | 2024 | SHEET         | 21 | OF          | 24       |  |
|---------|------|---------------|----|-------------|----------|--|
| CONT    | SECT | JOB           |    | HIGH        | IWAY     |  |
| 6428    | 42   | 001           |    | IH-44, ETC. |          |  |
| DIST    |      | COUNTY        |    | SI          | HEET NO. |  |
| WFS     |      | WICHITA, ETC. |    |             | 72