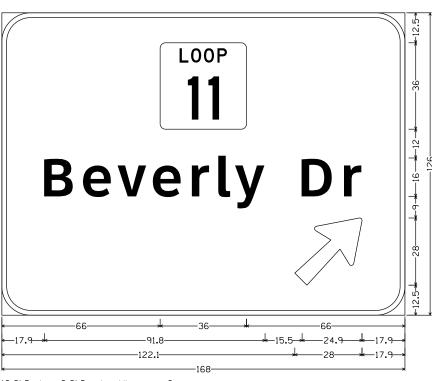

1.0" Inner border Green, 12.0" Radius, 2.0" Outer border, White on Yellow; "LEFT EXIT" Black, E;

SIGN #21A: US287 SB © SL 11 EXIT



12.0" Radius, 2.0" Border, White on Green:

"W EST", ClearviewHwy-5-W-R; Interstate 44 M1-1; "S OUTH", ClearviewHwy-5-W-R; US 287 M1-4; "Wichita Falls", ClearviewHwy-5-W-R; 'Ft Worth', ClearviewHwy-5-W-R; Down Arrow 22 - 22.0 2703%4;

SIGN #21B: US287 SB o SI 11 FXIT





| © TxDOT | 2024 | SHEET         | 2         | OF    | 24   |  |
|---------|------|---------------|-----------|-------|------|--|
| CONT    | SECT | JOB           | HIGHWAY   |       |      |  |
| 6428    | 42   | 001           | - 1       | H-44, | ETC. |  |
| DIST    |      | COUNTY        | SHEET NO, |       |      |  |
| WFS     |      | WICHITA, ETC. | 53        |       |      |  |



12.0" Radius, 2.0" Border, White on Green; State Highway 11 M1-6L2; "Beverly Dr", ClearviewHwy-5-W-R; Arrow A-3 - 35.6"  $45^{33}$ %4;

SIGN #21C: US287 SB © SL 11 EXIT



12.0° Rodius, 2.0° Border, White on Green;

E. AST., ClearviseHwy-5-W-R; Interstate 44 MI-1; 'N ORTH', ClearviseHwy-5-W-R; State Highway 325 MI-6S3; 'Sheppord AFB', ClearviseHwy-5-W-R; 'Lawton', ClearviseHwy-5-W-R;
Arrow A-3 - 3.56, 135<sup>7</sup>%;

SIGN #22A: US287 SB

@ SS 325 EXIT





| © TxDOT | 2024          | SHEET  | 3           | OF | 24 |  |
|---------|---------------|--------|-------------|----|----|--|
| CONT    | SECT          | JOB    | HIGHWAY     |    |    |  |
| 6428    | 42            | 001    | IH-44, ETC. |    |    |  |
| DIST    |               | COUNTY | COUNTY S    |    |    |  |
| WFS     | WI