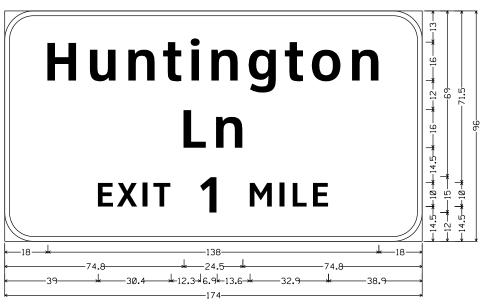

us, 2.0" Border, White on Green;

"Maurine St", ClearviewHwy-5-W-R; "5%4 MILE", ClearviewHwy-5-W-R;

SIGN #76: IH44 WB MAURINE ST 1/2 MILE

# Wellington EXIT 1 MILE

12.0" Radius, 2.0" Border, White on Green; "Wellington", ClearviewHwy-5-W-R; "Ln", ClearviewHwy-5-W-R; "EXIT", ClearviewHwy-5-W-R; "1", ClearviewHwy-5-W-R; "MILE", ClearviewHwy-5-W-R;

SIGN #77: US287 NB WELLINGTON LN EXIT 1 MILE





LARGE GROUND **MOUNT SIGN DETAILS** 

| © TxDOT | 2024 | SHEET         | 6 | OF    | 8          |
|---------|------|---------------|---|-------|------------|
| CONT    | SECT | JOB           |   | HIGH  | WAY        |
| 6428    | 42   | 001           | I | H-44, | ETC.       |
| DIST    |      | COUNTY        |   | SH    | EET NO.    |
| WFS     |      | WICHITA, ETC. |   |       | <b>4</b> 9 |



12.0" Radius, 2.0" Border, White on Green;
"Huntington", ClearviewHwy-5-W-R; "Ln", ClearviewHwy-5-W-R; "EXIT 1 MILE", ClearviewHwy-5-W-R;

SIGN #79: US287 NB HUNTINGTON LN EXIT 1 MILE



12.0° Radius, 2.0° Border, White on Green; State Highway 1949 M1-6F4; Arrow A-3 - 35.6° 45<sup>33</sup>%4;

SIGN #85: US287 NB FM 1949 EXIT ARROW RIGHT



12.0" Radius, 2.0" Border, White on Green; State Highway 1949 MI-6F4; "EXIT  $^{5}\%_{4}$  MILE", ClearviewHwy-5-W-R;

SIGN #84: US287 NB FM 1949 EXIT 1/2 MILE





| © TxDOT | 2024 | SHEET         | 7 | OF    | 8        |
|---------|------|---------------|---|-------|----------|
| CONT    | SECT | JOB           |   | HIGH  | WAY      |
| 6428    | 42   | 001           | I | H-44, | ETC.     |
| DIST    |      | COUNTY        |   | SH    | IEET NO. |
|