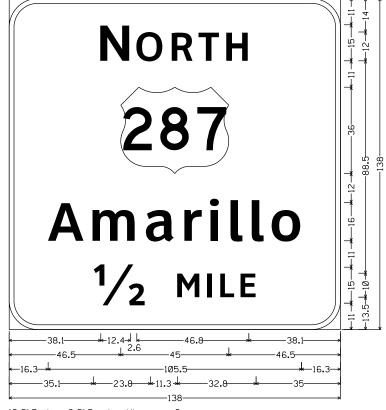

| DUNTY PROJ. I | DATE: 4/22/2024 | NO            |
|---------------|-----------------|---------------|
|               | DATE: 4/22/2024 | COUNTYPROJ.NO |

| GENERAL  1 TITLE SHEET 2 GENERAL NOTES 3 ESTIMATE & DUANTITY 4-6 QUANTITY SUMMARY  1 TRAFFIC CONTROL PLAN STANDARDS  1 TITLE SHEET 2 DEPARTMENT OF TRANSPORTATION 3 ESTIMATE & DUANTITY 4-6 PLANS OF PROPOSED  1 TRAFFIC CONTROL PLAN STANDARDS                                                                                                                                                                                                                                                                                                                                                                                                                                                                                                                                                                                                                                                                                                                                                                                                                                                                                                                                                                                                                                                                                                                                                                                                                                                                                                                                                                                                                                                                                                                                                                                                                                                                                                                                                                                                                                                                                | PROJECT NO.  RIMC 642842001  STATE DIST. COUNTY  TEXAS WFS WICHITA, ETC. CONT. SCCT. JOB MOGNAY NO.  6428 42 001 IH-44, ETC. |
|--------------------------------------------------------------------------------------------------------------------------------------------------------------------------------------------------------------------------------------------------------------------------------------------------------------------------------------------------------------------------------------------------------------------------------------------------------------------------------------------------------------------------------------------------------------------------------------------------------------------------------------------------------------------------------------------------------------------------------------------------------------------------------------------------------------------------------------------------------------------------------------------------------------------------------------------------------------------------------------------------------------------------------------------------------------------------------------------------------------------------------------------------------------------------------------------------------------------------------------------------------------------------------------------------------------------------------------------------------------------------------------------------------------------------------------------------------------------------------------------------------------------------------------------------------------------------------------------------------------------------------------------------------------------------------------------------------------------------------------------------------------------------------------------------------------------------------------------------------------------------------------------------------------------------------------------------------------------------------------------------------------------------------------------------------------------------------------------------------------------------------|------------------------------------------------------------------------------------------------------------------------------|
| 2 GENERAL NOTES 3 ESTIMATE & QUANTITY 4-6 QUANTITY SUMMARY  IRREPLE CONTROL PLAN STANDARDS  DEPARTMENT OF TRANSPORTATION  PLANS OF PROPOSED                                                                                                                                                                                                                                                                                                                                                                                                                                                                                                                                                                                                                                                                                                                                                                                                                                                                                                                                                                                                                                                                                                                                                                                                                                                                                                                                                                                                                                                                                                                                                                                                                                                                                                                                                                                                                                                                                                                                                                                    | STATE                                                                                                                        |
| 2 GENERAL NOTES 3 ESTIMATE & QUANTITY 4-6 QUANTITY SUMMARY  IRREPLE CONTROL PLAN STANDARDS  DEPARTMENT OF TRANSPORTATION  PLANS OF PROPOSED                                                                                                                                                                                                                                                                                                                                                                                                                                                                                                                                                                                                                                                                                                                                                                                                                                                                                                                                                                                                                                                                                                                                                                                                                                                                                                                                                                                                                                                                                                                                                                                                                                                                                                                                                                                                                                                                                                                                                                                    | TEXAS WFS WICHITA, ETC.  CONT. SECT. JOB HICHWAY NO.                                                                         |
| 3 ESTIMATE & DUANTITY 4-6 DUANTITY SUMMARY  IRAFEIC CONTROL PLAN STANDARDS  PLANS OF PROPOSED                                                                                                                                                                                                                                                                                                                                                                                                                                                                                                                                                                                                                                                                                                                                                                                                                                                                                                                                                                                                                                                                                                                                                                                                                                                                                                                                                                                                                                                                                                                                                                                                                                                                                                                                                                                                                                                                                                                                                                                                                                  |                                                                                                                              |
| 4-6 QUANTITY SUMMARY  IRAFFIC CONTROL PLAN STANDARDS  PLANS OF PROPOSED                                                                                                                                                                                                                                                                                                                                                                                                                                                                                                                                                                                                                                                                                                                                                                                                                                                                                                                                                                                                                                                                                                                                                                                                                                                                                                                                                                                                                                                                                                                                                                                                                                                                                                                                                                                                                                                                                                                                                                                                                                                        | 6428 42 001 ⊪-44,ETC.                                                                                                        |
| IRAFFIC CONTROL PLAN STANDARDS PLANS OF PROPOSED                                                                                                                                                                                                                                                                                                                                                                                                                                                                                                                                                                                                                                                                                                                                                                                                                                                                                                                                                                                                                                                                                                                                                                                                                                                                                                                                                                                                                                                                                                                                                                                                                                                                                                                                                                                                                                                                                                                                                                                                                                                                               |                                                                                                                              |
|                                                                                                                                                                                                                                                                                                                                                                                                                                                                                                                                                                                                                                                                                                                                                                                                                                                                                                                                                                                                                                                                                                                                                                                                                                                                                                                                                                                                                                                                                                                                                                                                                                                                                                                                                                                                                                                                                                                                                                                                                                                                                                                                |                                                                                                                              |
| ** 7 PC (1)-21                                                                                                                                                                                                                                                                                                                                                                                                                                                                                                                                                                                                                                                                                                                                                                                                                                                                                                                                                                                                                                                                                                                                                                                                                                                                                                                                                                                                                                                                                                                                                                                                                                                                                                                                                                                                                                                                                                                                                                                                                                                                                                                 |                                                                                                                              |
|                                                                                                                                                                                                                                                                                                                                                                                                                                                                                                                                                                                                                                                                                                                                                                                                                                                                                                                                                                                                                                                                                                                                                                                                                                                                                                                                                                                                                                                                                                                                                                                                                                                                                                                                                                                                                                                                                                                                                                                                                                                                                                                                |                                                                                                                              |
|                                                                                                                                                                                                                                                                                                                                                                                                                                                                                                                                                                                                                                                                                                                                                                                                                                                                                                                                                                                                                                                                                                                                                                                                                                                                                                                                                                                                                                                                                                                                                                                                                                                                                                                                                                                                                                                                                                                                                                                                                                                                                                                                |                                                                                                                              |
| ** 9 8C (3)-21 ** 10 8C (4)-21 PROJECT NO.: RMC 642842001                                                                                                                                                                                                                                                                                                                                                                                                                                                                                                                                                                                                                                                                                                                                                                                                                                                                                                                                                                                                                                                                                                                                                                                                                                                                                                                                                                                                                                                                                                                                                                                                                                                                                                                                                                                                                                                                                                                                                                                                                                                                      |                                                                                                                              |
| ** 10 BC (4)-21 FROJECT NO RMC 6428-42001  ** 11 BC (5)-21 CONTROL SECTION JOB: 6428-42-001                                                                                                                                                                                                                                                                                                                                                                                                                                                                                                                                                                                                                                                                                                                                                                                                                                                                                                                                                                                                                                                                                                                                                                                                                                                                                                                                                                                                                                                                                                                                                                                                                                                                                                                                                                                                                                                                                                                                                                                                                                    |                                                                                                                              |
|                                                                                                                                                                                                                                                                                                                                                                                                                                                                                                                                                                                                                                                                                                                                                                                                                                                                                                                                                                                                                                                                                                                                                                                                                                                                                                                                                                                                                                                                                                                                                                                                                                                                                                                                                                                                                                                                                                                                                                                                                                                                                                                                |                                                                                                                              |
| ## 12                                                                                                                                                                                                                                                                                                                                                                                                                                                                                                                                                                                                                                                                                                                                                                                                                                                                                                                                                                                                                                                                                                                                                                                                                                                                                                                                                                                                                                                                                                                                                                                                                                                                                                                                                                                                                                                                                                                                                                                                                                                                                                                          |                                                                                                                              |
| •• 14 BC (8)-21 IH-44, ETC.                                                                                                                                                                                                                                                                                                                                                                                                                                                                                                                                                                                                                                                                                                                                                                                                                                                                                                                                                                                                                                                                                                                                                                                                                                                                                                                                                                                                                                                                                                                                                                                                                                                                                                                                                                                                                                                                                                                                                                                                                                                                                                    |                                                                                                                              |
| ** 15 BC (9)-21                                                                                                                                                                                                                                                                                                                                                                                                                                                                                                                                                                                                                                                                                                                                                                                                                                                                                                                                                                                                                                                                                                                                                                                                                                                                                                                                                                                                                                                                                                                                                                                                                                                                                                                                                                                                                                                                                                                                                                                                                                                                                                                | CONTRACTOR NAME:                                                                                                             |
|                                                                                                                                                                                                                                                                                                                                                                                                                                                                                                                                                                                                                                                                                                                                                                                                                                                                                                                                                                                                                                                                                                                                                                                                                                                                                                                                                                                                                                                                                                                                                                                                                                                                                                                                                                                                                                                                                                                                                                                                                                                                                                                                | CONTRACTOR ADDRESS:                                                                                                          |
| 17 BC (II)-21 JACKSON CO.                                                                                                                                                                                                                                                                                                                                                                                                                                                                                                                                                                                                                                                                                                                                                                                                                                                                                                                                                                                                                                                                                                                                                                                                                                                                                                                                                                                                                                                                                                                                                                                                                                                                                                                                                                                                                                                                                                                                                                                                                                                                                                      | LETTING DATE:                                                                                                                |
| ** 18 BC (12)-21<br>** 19 TCP(1-5)-18                                                                                                                                                                                                                                                                                                                                                                                                                                                                                                                                                                                                                                                                                                                                                                                                                                                                                                                                                                                                                                                                                                                                                                                                                                                                                                                                                                                                                                                                                                                                                                                                                                                                                                                                                                                                                                                                                                                                                                                                                                                                                          | DATE WORK BEGAN:                                                                                                             |
| 17 ICF(1-9-16<br>• 20 TCP(5-1)-18                                                                                                                                                                                                                                                                                                                                                                                                                                                                                                                                                                                                                                                                                                                                                                                                                                                                                                                                                                                                                                                                                                                                                                                                                                                                                                                                                                                                                                                                                                                                                                                                                                                                                                                                                                                                                                                                                                                                                                                                                                                                                              | DATE WORK COMPLETED:                                                                                                         |
| •• 21 TCPG-10-12 ) \ \\ \ \ \ \ \ \ \ \ \ \ \ \ \ \ \ \                                                                                                                                                                                                                                                                                                                                                                                                                                                                                                                                                                                                                                                                                                                                                                                                                                                                                                                                                                                                                                                                                                                                                                                                                                                                                                                                                                                                                                                                                                                                                                                                                                                                                                                                                                                                                                                                                                                                                                                                                                                                        | DATE OF ACCEPTANCE:                                                                                                          |
| ** 22 TCP(6-2)-12                                                                                                                                                                                                                                                                                                                                                                                                                                                                                                                                                                                                                                                                                                                                                                                                                                                                                                                                                                                                                                                                                                                                                                                                                                                                                                                                                                                                                                                                                                                                                                                                                                                                                                                                                                                                                                                                                                                                                                                                                                                                                                              |                                                                                                                              |
| ** 23 TCP(6-3)-12                                                                                                                                                                                                                                                                                                                                                                                                                                                                                                                                                                                                                                                                                                                                                                                                                                                                                                                                                                                                                                                                                                                                                                                                                                                                                                                                                                                                                                                                                                                                                                                                                                                                                                                                                                                                                                                                                                                                                                                                                                                                                                              |                                                                                                                              |
| ** 24 TCP16-41-12                                                                                                                                                                                                                                                                                                                                                                                                                                                                                                                                                                                                                                                                                                                                                                                                                                                                                                                                                                                                                                                                                                                                                                                                                                                                                                                                                                                                                                                                                                                                                                                                                                                                                                                                                                                                                                                                                                                                                                                                                                                                                                              |                                                                                                                              |
| ** 25 TCP(6-5)-12                                                                                                                                                                                                                                                                                                                                                                                                                                                                                                                                                                                                                                                                                                                                                                                                                                                                                                                                                                                                                                                                                                                                                                                                                                                                                                                                                                                                                                                                                                                                                                                                                                                                                                                                                                                                                                                                                                                                                                                                                                                                                                              |                                                                                                                              |
| ** 26 TCP(6-8)-14 8                                                                                                                                                                                                                                                                                                                                                                                                                                                                                                                                                                                                                                                                                                                                                                                                                                                                                                                                                                                                                                                                                                                                                                                                                                                                                                                                                                                                                                                                                                                                                                                                                                                                                                                                                                                                                                                                                                                                                                                                                                                                                                            |                                                                                                                              |
|                                                                                                                                                                                                                                                                                                                                                                                                                                                                                                                                                                                                                                                                                                                                                                                                                                                                                                                                                                                                                                                                                                                                                                                                                                                                                                                                                                                                                                                                                                                                                                                                                                                                                                                                                                                                                                                                                                                                                                                                                                                                                                                                |                                                                                                                              |
| SIGNING 27-28 LOCATION MAP 29-40 SUMMARY OF LARGE SIGNS  11 29-40 SUMMARY OF LARGE SIGNS                                                                                                                                                                                                                                                                                                                                                                                                                                                                                                                                                                                                                                                                                                                                                                                                                                                                                                                                                                                                                                                                                                                                                                                                                                                                                                                                                                                                                                                                                                                                                                                                                                                                                                                                                                                                                                                                                                                                                                                                                                       | REQUIRED SIGNS SHALL BE IN ACCORDANCE WITH                                                                                   |
| ** 29-40 SUMMARY OF LARGE SIGNS                                                                                                                                                                                                                                                                                                                                                                                                                                                                                                                                                                                                                                                                                                                                                                                                                                                                                                                                                                                                                                                                                                                                                                                                                                                                                                                                                                                                                                                                                                                                                                                                                                                                                                                                                                                                                                                                                                                                                                                                                                                                                                | BC (1)-21 THRU BC (12)-21 AND THE "TEXAS MANUAL<br>ON UNIFORM TRAFFIC CONTROL DEVICES".                                      |
| 41-43 SUMMARY OF SMALL SIONS                                                                                                                                                                                                                                                                                                                                                                                                                                                                                                                                                                                                                                                                                                                                                                                                                                                                                                                                                                                                                                                                                                                                                                                                                                                                                                                                                                                                                                                                                                                                                                                                                                                                                                                                                                                                                                                                                                                                                                                                                                                                                                   | on our own marrie connice before                                                                                             |
| 44-51 LARGE GROUND MOUNT SIGN DETAILS                                                                                                                                                                                                                                                                                                                                                                                                                                                                                                                                                                                                                                                                                                                                                                                                                                                                                                                                                                                                                                                                                                                                                                                                                                                                                                                                                                                                                                                                                                                                                                                                                                                                                                                                                                                                                                                                                                                                                                                                                                                                                          | PROJECT LIMIT SIGNS AS SHOWN ON BC (2)-21                                                                                    |
| 52-75 LARGE OVERHEAD SIGN DETAILS                                                                                                                                                                                                                                                                                                                                                                                                                                                                                                                                                                                                                                                                                                                                                                                                                                                                                                                                                                                                                                                                                                                                                                                                                                                                                                                                                                                                                                                                                                                                                                                                                                                                                                                                                                                                                                                                                                                                                                                                                                                                                              | WILL NOT BE REQUIRED ON THIS PROJECT.                                                                                        |
| 76-78 SMALL SIGN DETAILS                                                                                                                                                                                                                                                                                                                                                                                                                                                                                                                                                                                                                                                                                                                                                                                                                                                                                                                                                                                                                                                                                                                                                                                                                                                                                                                                                                                                                                                                                                                                                                                                                                                                                                                                                                                                                                                                                                                                                                                                                                                                                                       |                                                                                                                              |
| SIGNING STANDARDS  VERNON  VERNON                                                                                                                                                                                                                                                                                                                                                                                                                                                                                                                                                                                                                                                                                                                                                                                                                                                                                                                                                                                                                                                                                                                                                                                                                                                                                                                                                                                                                                                                                                                                                                                                                                                                                                                                                                                                                                                                                                                                                                                                                                                                                              |                                                                                                                              |
| ** 79 SMD(SEN)-08                                                                                                                                                                                                                                                                                                                                                                                                                                                                                                                                                                                                                                                                                                                                                                                                                                                                                                                                                                                                                                                                                                                                                                                                                                                                                                                                                                                                                                                                                                                                                                                                                                                                                                                                                                                                                                                                                                                                                                                                                                                                                                              | TON CO.                                                                                                                      |
| ** 80 SMD(SLIP-1)-08                                                                                                                                                                                                                                                                                                                                                                                                                                                                                                                                                                                                                                                                                                                                                                                                                                                                                                                                                                                                                                                                                                                                                                                                                                                                                                                                                                                                                                                                                                                                                                                                                                                                                                                                                                                                                                                                                                                                                                                                                                                                                                           |                                                                                                                              |
| ** 81 SMD(S) IP-2)-08                                                                                                                                                                                                                                                                                                                                                                                                                                                                                                                                                                                                                                                                                                                                                                                                                                                                                                                                                                                                                                                                                                                                                                                                                                                                                                                                                                                                                                                                                                                                                                                                                                                                                                                                                                                                                                                                                                                                                                                                                                                                                                          |                                                                                                                              |
| ** 82 SMO(SLIP-3)-08                                                                                                                                                                                                                                                                                                                                                                                                                                                                                                                                                                                                                                                                                                                                                                                                                                                                                                                                                                                                                                                                                                                                                                                                                                                                                                                                                                                                                                                                                                                                                                                                                                                                                                                                                                                                                                                                                                                                                                                                                                                                                                           |                                                                                                                              |
| 83 SMD(2-1)-98                                                                                                                                                                                                                                                                                                                                                                                                                                                                                                                                                                                                                                                                                                                                                                                                                                                                                                                                                                                                                                                                                                                                                                                                                                                                                                                                                                                                                                                                                                                                                                                                                                                                                                                                                                                                                                                                                                                                                                                                                                                                                                                 | ^                                                                                                                            |
| ** 84 SMD(2-2)-08 *** 85 SMD(2-3)-08                                                                                                                                                                                                                                                                                                                                                                                                                                                                                                                                                                                                                                                                                                                                                                                                                                                                                                                                                                                                                                                                                                                                                                                                                                                                                                                                                                                                                                                                                                                                                                                                                                                                                                                                                                                                                                                                                                                                                                                                                                                                                           | <u></u>                                                                                                                      |
| ** 85 SMD(2-3)-08 *** 86 SMD(2-4)-08                                                                                                                                                                                                                                                                                                                                                                                                                                                                                                                                                                                                                                                                                                                                                                                                                                                                                                                                                                                                                                                                                                                                                                                                                                                                                                                                                                                                                                                                                                                                                                                                                                                                                                                                                                                                                                                                                                                                                                                                                                                                                           |                                                                                                                              |
| ** 97 SMD(TV C)-08                                                                                                                                                                                                                                                                                                                                                                                                                                                                                                                                                                                                                                                                                                                                                                                                                                                                                                                                                                                                                                                                                                                                                                                                                                                                                                                                                                                                                                                                                                                                                                                                                                                                                                                                                                                                                                                                                                                                                                                                                                                                                                             |                                                                                                                              |
| ** 88 SMD(RWI)-08                                                                                                                                                                                                                                                                                                                                                                                                                                                                                                                                                                                                                                                                                                                                                                                                                                                                                                                                                                                                                                                                                                                                                                                                                                                                                                                                                                                                                                                                                                                                                                                                                                                                                                                                                                                                                                                                                                                                                                                                                                                                                                              | مر العر                                                                                                                      |
| ** 89 SMD(8W2)-08                                                                                                                                                                                                                                                                                                                                                                                                                                                                                                                                                                                                                                                                                                                                                                                                                                                                                                                                                                                                                                                                                                                                                                                                                                                                                                                                                                                                                                                                                                                                                                                                                                                                                                                                                                                                                                                                                                                                                                                                                                                                                                              | /!                                                                                                                           |
| ** 90 TSR()-13                                                                                                                                                                                                                                                                                                                                                                                                                                                                                                                                                                                                                                                                                                                                                                                                                                                                                                                                                                                                                                                                                                                                                                                                                                                                                                                                                                                                                                                                                                                                                                                                                                                                                                                                                                                                                                                                                                                                                                                                                                                                                                                 | 7                                                                                                                            |
| ** 91 TSR(2)-13                                                                                                                                                                                                                                                                                                                                                                                                                                                                                                                                                                                                                                                                                                                                                                                                                                                                                                                                                                                                                                                                                                                                                                                                                                                                                                                                                                                                                                                                                                                                                                                                                                                                                                                                                                                                                                                                                                                                                                                                                                                                                                                |                                                                                                                              |
| " 92 TSR(5)-13                                                                                                                                                                                                                                                                                                                                                                                                                                                                                                                                                                                                                                                                                                                                                                                                                                                                                                                                                                                                                                                                                                                                                                                                                                                                                                                                                                                                                                                                                                                                                                                                                                                                                                                                                                                                                                                                                                                                                                                                                                                                                                                 | 90                                                                                                                           |
|                                                                                                                                                                                                                                                                                                                                                                                                                                                                                                                                                                                                                                                                                                                                                                                                                                                                                                                                                                                                                                                                                                                                                                                                                                                                                                                                                                                                                                                                                                                                                                                                                                                                                                                                                                                                                                                                                                                                                                                                                                                                                                                                |                                                                                                                              |
| The same of the sa | R                                                                                                                            |
|                                                                                                                                                                                                                                                                                                                                                                                                                                                                                                                                                                                                                                                                                                                                                                                                                                                                                                                                                                                                                                                                                                                                                                                                                                                                                                                                                                                                                                                                                                                                                                                                                                                                                                                                                                                                                                                                                                                                                                                                                                                                                                                                | Texas Department of Transportation                                                                                           |
| TRANS WEDDELL                                                                                                                                                                                                                                                                                                                                                                                                                                                                                                                                                                                                                                                                                                                                                                                                                                                                                                                                                                                                                                                                                                                                                                                                                                                                                                                                                                                                                                                                                                                                                                                                                                                                                                                                                                                                                                                                                                                                                                                                                                                                                                                  | © TxD0T 2024                                                                                                                 |
|                                                                                                                                                                                                                                                                                                                                                                                                                                                                                                                                                                                                                                                                                                                                                                                                                                                                                                                                                                                                                                                                                                                                                                                                                                                                                                                                                                                                                                                                                                                                                                                                                                                                                                                                                                                                                                                                                                                                                                                                                                                                                                                                | 1                                                                                                                            |
| \\\\\\\\\\\\\\\\\\\\\\\\\\\\\\\\\\\\\\                                                                                                                                                                                                                                                                                                                                                                                                                                                                                                                                                                                                                                                                                                                                                                                                                                                                                                                                                                                                                                                                                                                                                                                                                                                                                                                                                                                                                                                                                                                                                                                                                                                                                                                                                                                                                                                                                                                                                                                                                                                                                         |                                                                                                                              |
| 103564                                                                                                                                                                                                                                                                                                                                                                                                                                                                                                                                                                                                                                                                                                                                                                                                                                                                                                                                                                                                                                                                                                                                                                                                                                                                                                                                                                                                                                                                                                                                                                                                                                                                                                                                                                                                                                                                                                                                                                                                                                                                                                                         | SUBMITTED FOR LETTING 04/22/2024                                                                                             |
| BAYLOR CO. ARCHER CO.                                                                                                                                                                                                                                                                                                                                                                                                                                                                                                                                                                                                                                                                                                                                                                                                                                                                                                                                                                                                                                                                                                                                                                                                                                                                                                                                                                                                                                                                                                                                                                                                                                                                                                                                                                                                                                                                                                                                                                                                                                                                                                          | Iranis & Herrell, RE.                                                                                                        |
| 2 E                                                                                                                                                                                                                                                                                                                                                                                                                                                                                                                                                                                                                                                                                                                                                                                                                                                                                                                                                                                                                                                                                                                                                                                                                                                                                                                                                                                                                                                                                                                                                                                                                                                                                                                                                                                                                                                                                                                                                                                                                                                                                                                            | TRAFFIC ENGINEER                                                                                                             |
| # 0   1   1   1   1   1   1   1   1   1                                                                                                                                                                                                                                                                                                                                                                                                                                                                                                                                                                                                                                                                                                                                                                                                                                                                                                                                                                                                                                                                                                                                                                                                                                                                                                                                                                                                                                                                                                                                                                                                                                                                                                                                                                                                                                                                                                                                                                                                                                                                                        | IRAFFIC ENGINEER                                                                                                             |
| THE STANDARD SHEETS SPECIFICALLY                                                                                                                                                                                                                                                                                                                                                                                                                                                                                                                                                                                                                                                                                                                                                                                                                                                                                                                                                                                                                                                                                                                                                                                                                                                                                                                                                                                                                                                                                                                                                                                                                                                                                                                                                                                                                                                                                                                                                                                                                                                                                               | RECOMMENDED FOR LETTING 04/22/2024                                                                                           |
| DENTIFIED WITH ** HAVE BEEN ISSUED  BY ME AND ARE APPLICABLE TO THIS PROJECT.  NOT TO SCALE                                                                                                                                                                                                                                                                                                                                                                                                                                                                                                                                                                                                                                                                                                                                                                                                                                                                                                                                                                                                                                                                                                                                                                                                                                                                                                                                                                                                                                                                                                                                                                                                                                                                                                                                                                                                                                                                                                                                                                                                                                    | 11.21 -                                                                                                                      |
| NO EXCEPTIONS                                                                                                                                                                                                                                                                                                                                                                                                                                                                                                                                                                                                                                                                                                                                                                                                                                                                                                                                                                                                                                                                                                                                                                                                                                                                                                                                                                                                                                                                                                                                                                                                                                                                                                                                                                                                                                                                                                                                                                                                                                                                                                                  | DJ mZL, ?. €.                                                                                                                |
| NO EQUATIONS NO EQUATIONS                                                                                                                                                                                                                                                                                                                                                                                                                                                                                                                                                                                                                                                                                                                                                                                                                                                                                                                                                                                                                                                                                                                                                                                                                                                                                                                                                                                                                                                                                                                                                                                                                                                                                                                                                                                                                                                                                                                                                                                                                                                                                                      | DISTRICT DIRECTOR OF MAINTENANCE                                                                                             |
| NO RAILROAD CROSSINGS                                                                                                                                                                                                                                                                                                                                                                                                                                                                                                                                                                                                                                                                                                                                                                                                                                                                                                                                                                                                                                                                                                                                                                                                                                                                                                                                                                                                                                                                                                                                                                                                                                                                                                                                                                                                                                                                                                                                                                                                                                                                                                          | RECOMMENDED FOR LETTING 04/22/2024                                                                                           |
| DATE DATE                                                                                                                                                                                                                                                                                                                                                                                                                                                                                                                                                                                                                                                                                                                                                                                                                                                                                                                                                                                                                                                                                                                                                                                                                                                                                                                                                                                                                                                                                                                                                                                                                                                                                                                                                                                                                                                                                                                                                                                                                                                                                                                      |                                                                                                                              |
| FRU SPECIFICATIONS ADOPTED BY THE TEXAS DEPARTMENT OF                                                                                                                                                                                                                                                                                                                                                                                                                                                                                                                                                                                                                                                                                                                                                                                                                                                                                                                                                                                                                                                                                                                                                                                                                                                                                                                                                                                                                                                                                                                                                                                                                                                                                                                                                                                                                                                                                                                                                                                                                                                                          | Nichaet Bum P.E.                                                                                                             |
| BAYLOR CO.  BAYLOR CO.  ARCHER CO.  ARCHER CO.  ARCHER CO.  ARCHER CO.  ARCHER CO.  THE STANDARD SHEETS SPECIFICALLY DENTIFIED WITH ** HAVE BEEN ISSUED BY ME AND ARE APPLICABLE TO THIS PROJECT.  NOT TO SCALE NO EXCEPTIONS NO EQUATIONS NO EQUATIONS NO EQUATIONS NO RAILROAD CROSSINGS  SPECIFICATIONS ADOPTED BY THE TEXAS DEPARTMENT OF TRANSPORTATION, NOVEMBER 1, 2014, AND SPECIFICATION ITEMS  TRANSPORTATION, NOVEMBER 1, 2014, AND SPECIFICATION ITEMS  WE see that the standard of the second o | DISTRICT ENGINEER                                                                                                            |
| LISTED SHALL GOVERN ON THIS PROJECT. © 2024 by Texas Department of Transportation; all rights reserved.                                                                                                                                                                                                                                                                                                                                                                                                                                                                                                                                                                                                                                                                                                                                                                                                                                                                                                                                                                                                                                                                                                                                                                                                                                                                                                                                                                                                                                                                                                                                                                                                                                                                                                                                                                                                                                                                                                                                                                                                                        |                                                                                                                              |