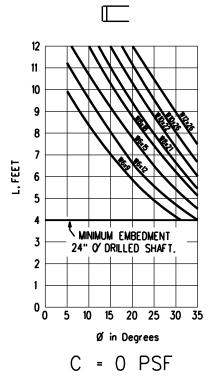

ion plates and stiffeners, friction fuse plate and all high strength bolts, nuts and





Note: Footings for S3x5.7 and S4x7.7 post sizes shall be non-reinforced with Class A concrete, while footing for all other post sizes shall be reinforced with Class C concrete.



# LARGE ROADSIDE SIGN SUPPORTS POST SELECTION WORKSHEET SMD(8W1)-08

|                   | WFS    | W    | /ICHITA, E | TC.      | 88          |
|-------------------|--------|------|------------|----------|-------------|
| 9-08              | DIST   |      | COUNTY     |          | SHEET NO.   |
| -01               | 6428   | 42   | 001        | IH       | -44, ETC.   |
| ·82 REVISIONS     | CONT   | SECT | JOB        |          | HIGHWAY     |
| © TxDOT July 1978 | DN: TX | тоот | CK: TXDOT  | DW: TXDO | T CK: TXDOT |













LEGEND:

- L Required embedment of concrete drilled shoft, in feet
- C Cohesive shear strength of soil, in psf
- Ø Angle of internal friction of soil, in degrees

For values of C and O which are intermediate to those on the charts, embedments may be determined by straight - line interpolation.

# DRILLED CONCRETE FOOTING DEPTH CHART (COHFRIC DESIGN)

NOTE: THESE CHARTS MAY BE USED AS AN ALTERNATE TO THE CHART BELOW, PROVIDED THAT SOIL COHESION AND INTERNAL FRICTION (COHFRIC) DATA ARE AVAILABLE.



DRILLED CONCRETE FOOTING DEPTH CHART (TxDOT PENETROMETER DESIGN)

NOTE: ESTIMATED N SHOULD BE BASED AT APPROXIMATELY THE UPPER ONE-THIRD POINT OF THE DRILLED CONCRETE FOOTING BELOW THE GROUND LINE

Note:



 Curves shown on this sheet are applicable for reinforced concrete footings only.