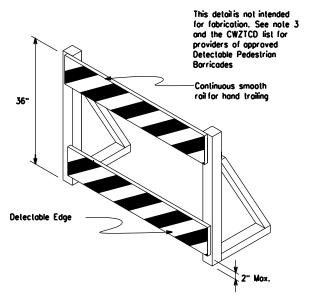

povement surface may not exceed 12 inches.
- Bases with built-in ballost shall weigh between 40 lbs. and 50 lbs.
   Built-in ballast can be constructed of an integral crumb rubber base or
   a solid rubber base.
- Recycled truck tire sidewalls may be used for ballast on drums approved for this type of ballast on the CWZTCD list.
- The boilost shall not be heavy objects, water, or any material that would become hazardous to motorists, pedestrians, or workers when the drum is struck by a vehicle.
- When used in regions susceptible to freezing, drums shall have drainage holes in the bottoms so that water will not collect and freeze becoming a hazard when struck by a vehicle.
- 6. Ballast shall not be placed on top of drums.
- 7. Adhesives may be used to secure base of drums to povement.







#### DETECTABLE PEDESTRIAN BARRICADES

- When existing pedestrian facilities are disrupted, closed, or relocated in a TTC zone, the temporary facilities shall be detectable and include accessibility features consistent with the features present in the existing pedestrian facility. Refer to WZ(BTS-2) for Pedestrian Control requirements for Sidewalk Diversions, Sidewalk Detours and Crosswalk Closures.
- Where pedestrions with visual disabilities normally use the closed sidewalk, a Detectable Pedestrion Barricade shall be placed across the full width of the closed sidewalk instead of a Type 3 Barricade.
- Detectable pedestrian barricades similar to the one pictured above, longitudinal channelizing devices, some concrete barriers, and wood or chain link fencing with a continuous detectable e