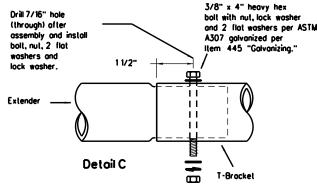

| Large Arrow sign (W1-6 & W1-7)           | TY 10BWG(1)XX(T)                     |  |  |  |  |



## SIGN MOUNTING DETAILS SMALL ROADSIDE SIGNS TRIANGULAR SLIPBASE SYSTEM

SMD(SLIP-2)-08

| © Tx | DOT July 2002 | DN: TXD           | от   | CK: TXDOT | DW: | TXDOT | CK: TXDOT |
|------|---------------|-------------------|------|-----------|-----|-------|-----------|
| 9-08 | REVISIONS     | CONT              | SECT | JOB       |     | н     | GHWAY     |
|      |               | 6428              | 42   | 001       |     | IH-4  | 4, ETC.   |
|      |               | DIST              |      | COUNTY    |     |       | SHEET NO. |
|      |               | WFS WICHITA, ETC. |      | 81        |     |       |           |



Detail D

EXTRUDED ALUMINUM SIGN WITH T BRACKET



Detail B





Splices shall only be allowed behind the sign substrate.



\* Additional stiffener placed at approximate center

6" panel should

be placed at the top of

sign for proper mounting.

2 7/8" 0.0. Sch. 80 or 10BWG steel pipe

of signs when sign width is greater than 10'.

Extruded Aluminum Sign

With T Bracket





flat washer and lock washer per ASTM A307 galvanized per Item 445, "Galvanizina."

Detail E

See Detail E for clamp installation



Ì Bracket

Use Extruded Alum. Windbeam as stiffeners See SMD (2-1) for additional details

See Detail E for clamp installation GENERAL NOTES:

| 1, | SIGN SUPPORT | • OF POSTS | MAX. SIGN AREA |
|----|--------------|------------|----------------|
|    | 10 BWG       | 1          | 16 SF          |
|    | 10 BWG       | 2          | 32 SF          |