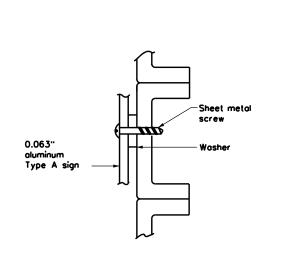

e |
| B-2  | 13.33" U/L and 12" Caps | Lane     |
| B-3  | 16" & 20" U/L           | Exits    |

| CODE | USED ON SIGN NO. |  |  |  |  |
|------|------------------|--|--|--|--|
| E-3  | E5-1aT           |  |  |  |  |
| E-4  | Е5-1ьТ           |  |  |  |  |

NOTE

Arrow dimensions are shown in the "Standard Highway Sign Designs for

The Standard Highway Sign Designs for Texas (SHSD) can be found at the following website.

http://www.txdot.gov/



INTERSTATE ROUTE MARKERS

21

28

36



## MOUNTING DETAILS OF ATTACHMENTS TO GUIDE SIGN FACE

## ("EXIT ONLY" AND "LEFT EXIT" PANELS, ROUTE MARKERS AND OTHER ATTACHMENTS)





1. Sheeting for legend, symbols, and borders must be cut at panel joints.

2. Direct applied attachment signs will be subsidiary to "Aluminum Signs" or "Fiberglass Signs".



SCREW ATTACHMENT







#### NUT/BOLT ATTACHMENT

#### NOTE:

Furnish Type A aluminum sign attachments only when specified in the plans. These signs will be paid for under "Aluminum Signs".



## TYPICAL SIGN **REQUIREMENTS**

TSR(5)-13

| ILE:                | tsr5-13.dgn | DN: Tx | :DOT | ck: TxDOT  | DW: | TxDOT | ck: TxDOT |  |
|---------------------|-------------|--------|------|------------|-----|-------|-----------|--|
| ©тxDOT October 2003 |             | CONT   | SECT | JOB        |     | н     | HIGHWAY   |  |
|                     |             | 6428   | 42   | 001        |     | IH-4  | 4, ETC.   |  |
| 12-03 7-1<br>9-08   | 3           | DIST   |      | COUNTY     |     |       | SHEET NO. |  |
| 3.00                |             | WFS    | W    | /ICHITA, E | ETC |       |