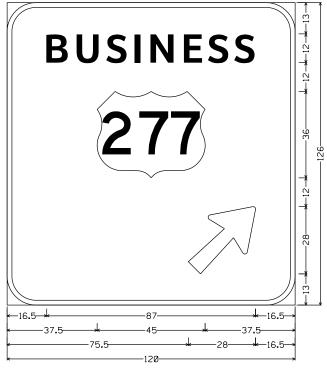

s, 0.8\* Border, White on Blue; **EXIT O**\*10.3\*

-29.9\*

-10.4\*

-11.5\*

-10.3\*

E1-5P\_72x30; 6.0" Radius, 2.0" Border, White on Green; "EYIT 0" Clearwoodhur-4-W.



E11-1dT\_VAR×VAR;

12.0" Radius, 2.0" Border, White on Green; "Holliday St", ClearviewHwy-5-W-R;

12.0" Radius, 2.0" Border, White on Green; Down Arrow 22 - 22.0" 2703364;

1.0" Inner border Green, 12.0" Radius, 2.0" Outer border, White on Yellow; "EXIT" Black, E; Down Arrow 22 - 22.0" 2703%4 Black; "ONLY" Black, E;

SIGN #29B: US287 SB © BU 277A EXIT



12.0" Radius, 2.0" Border, White on Green; "6 th St", ClearviewHwy-5-W-R; Down Arrow 22 - 22.0" 2703%4;

SIGN #31: US287 SB @ BU 277A



E1-5P(1)\_84x30; 6.0" Radius, 2.0" Border, White on Green; "EXIT", ClearviewHwy-4-W; "1", ClearviewHwy-4-W; "A", ClearviewHwy-4-W;



12.0° Radius, 2.0° Border, White on Green;
"BUSINESS", ClearviewHwy-5-W-R; US 277 M1-4;

SIGN #29C: US287 SB © BU 277A EXIT





| © TxDOT 2024 SHEET 7 |      |               |             |           | OF 24 |  |  |  |
|----------------------|------|---------------|-------------|-----------|-------|--|--|--|
| CONT                 | SECT | JOB           | HIGHWAY     |           |       |  |  |  |
| 6428                 | 42   | 001           | IH-44, ETC. |           |       |  |  |  |
| DIST                 |      | COUNTY        |             | SHEET NO. |       |  |  |  |
| WFS                  |      | WICHITA, ETC. | 58          |           |       |  |  |  |



12.0' Radius, 2.0' Border, White on Green;
"E AST", ClearviewHwy-5-W-R; US 82 M1-4; "S OUTH", ClearviewHwy-5-W-R; US 281