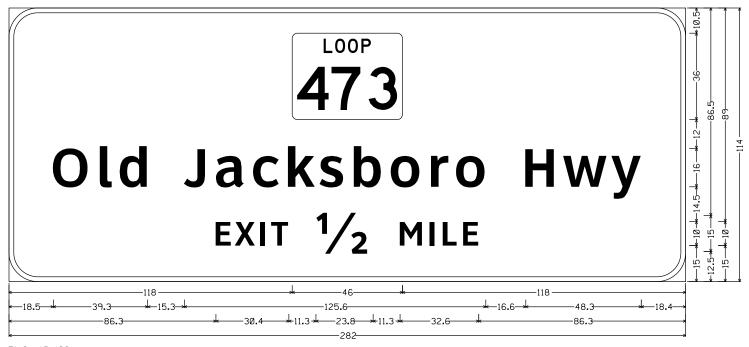

-W-R; "MILE", ClearviewHwy-5-W-R;

SIGN #32B: US287 SB @ HOLLIDAY ST EXIT





| © TxDOT | 2024 | SHEET         | 8 | OF    | 24       |
|---------|------|---------------|---|-------|----------|
| CONT    | SECT | JOB           |   | HIGH  | WAY      |
| 6428    | 42   | 001           |   | H-44, | ETC.     |
| DIST    |      | COUNTY        |   | SI    | HEET NO. |
| WFS     |      | WICHITA, ETC. |   |       | 59       |



E11-1eT\_VARxVAR:

12.0" Radius, 2.0" Border, White on Green; "Holliday St", ClearviewHwy-5-W-R;

12.0" Radius, 2.0" Border, White on Green; Arrow B-3 - 25.0" 45<sup>33</sup>/<sub>64</sub>;

1.0" Inner border Green, 12.0" Radius, 2.0" Outer border, White on Yellow; "EXIT" Black, E; Arrow B-3 - 25.0" 453%4 Black; "ONLY" Black, E;

SIGN #32C: US287 SB HOLLIDAY ST EXIT



12.0" Radius, 2.0" Border, White on Green; State Highway 473 M1-6L3; "Old Jacksboro Hwy", ClearviewHwy-5-W-R; "EXIT 5%4 MILE", ClearviewHwy-5-W-R;

SIGN #34: US287 SB SL 473 EXIT 1/2 MILE



Texas Department of Transportation IH-44, ETC.

| © TxDOT | 2024 | SHEET       | 9 | OF         | 24       |
|---------|------|-------------|---|------------|----------|
| CONT    | SECT | JOB         |   | HIGH       | IWAY     |
| 6428    | 42   | 001         | I | H-44, ETC. |          |
| DIST    |      | COUNTY      |   | SI         | HEET NO. |
| WEC     |      | MICHITA ETC |   | 60         |          |



12.0" Radius, 2.0" Border, White on Green; "McNiel Ave", ClearviewHwy-5-W-R; "5%4", ClearviewHwy-5-W-R; "Fairway Blvd", ClearviewHwy-5-W-R; "15%4", ClearviewHwy-5-W-R; "Barnett Rd", Clearvie