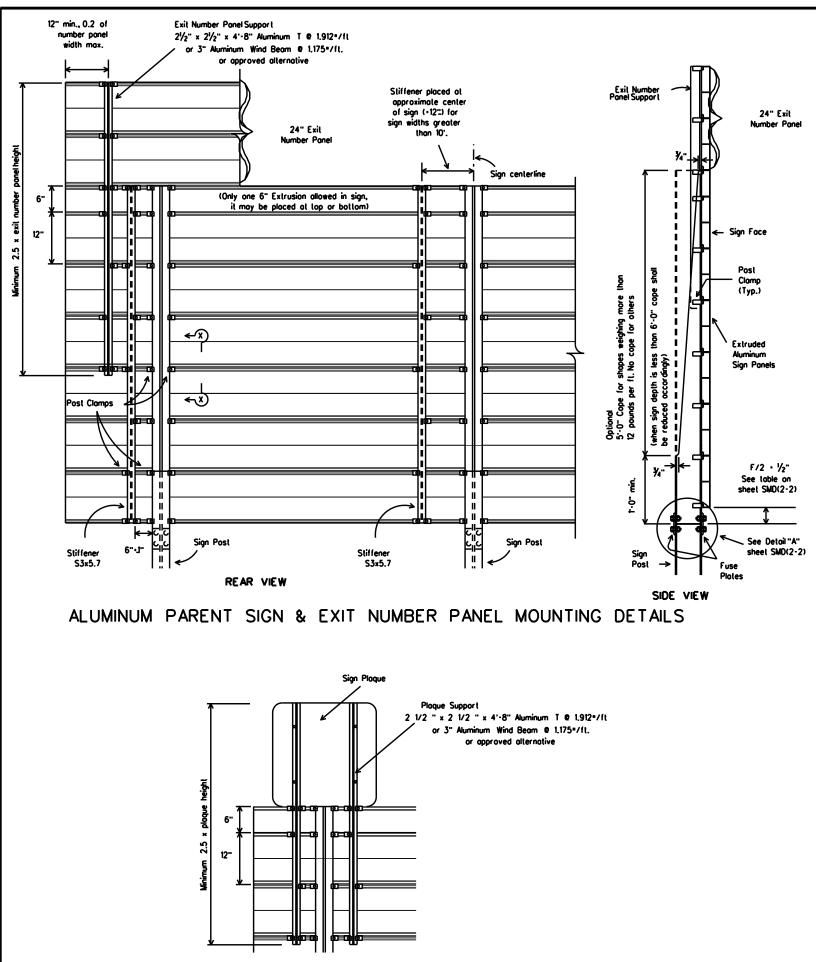

12"                   | Non-<br>reinforced |
|   | S4×7.7     | 440-450<br>inch pounds<br>36-38<br>fool pounds |    |      | <del></del> |       | III D  | =101           | v<br>          |      |                      | 374    | 172   | Z 7/8 | 172   | 78             | 716            | 78               | 74         | 72           | 0.60                   | 172            |                     | Below |                 | 3 -3/2         | 3/2                | 12                    | 3                  |

(3) Foundation design shall be Type G Mount, see SMD (TY G).

Parts shall be saw cut either before

galvanizing and the galvanized cut cleaned of zinc build-up, or saw cut

after galvanizing and the cut surface repaired per Item 445, "Galvanizing."





flat washers on others.

DETAIL "A"



SIGN PLAQUE MOUNTING DETAIL TO ALUMINUM PARENT SIGN

30' or more desirable. 20' or May be reduced depending on cross section, desiroble viewing conditions and exit 645 other related factors. 357 Ft Worth N .15W .35₩ .35W .15W . Fig. \_ ب ک . . Middle Post required for sign Types 130, 230 and 330 Series

#### TYPICAL SIGN INSTALLATION AND LOCATION

#### LATERAL CLEARANCE NOTES:

Lateral clearances of signs mounted on median side of main lanes are the same as shown above where space will permit

Where a sign is to be located behind guardrail, an allowable minimum clearance of five feet may be used, measured from the face of the guardrail to the near edge of sign.

x - 6'minimum and desirable may be used only in areas of limited lateral clearance and when approved by the Engineer.

#### POS