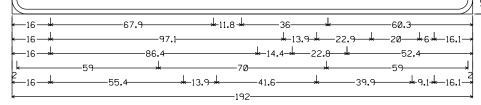

----------|---------|------|
| CONT         | SECT   | JOB           |           | HIGHWAY |      |
| 6428         | 42     | 001           | IH-44, ET |         | ETC. |
| DIST         | COUNTY |               | SHEET NO. |         |      |
| WFS          |        | WICHITA, ETC. |           |         | 64   |



9.0" Radius, 2.0" Border, White on Green;
"Fairway", ClearviewHwy-5-W-R; "Blvd", ClearviewHwy-5-W-R;
"EXIT", ClearviewHwy-5-W-R; "5%4", ClearviewHwy-5-W-R; "MILE", ClearviewHwy-5-W-R;

SIGN #44B: US82 EB © BRIDGE OVER BARNETT RE



12.0" Radius, 2.0" Border, White on Green; "Fairway", ClearviewHwy-5-W-R; "Blvd", ClearviewHwy-5-W-R; Arrow A-3 - 35.6" 45<sup>33</sup>⁄<sub>4</sub>;

SIGN #45B: US82 EB © FAIRWAY BLVD EXIT

#### McNiel Ave Lawrence Rd 1 Lebanon Rd

#### Kemp Blvd

2



6.0" Radius, 2.0" Border, White on Green;
"McNiel Ave", ClearviewHwy-5-W-R; "Lawrence Rd", ClearviewHwy-5-W-R; "1", ClearviewHwy-5-W-R;
"Lebanon Rd", ClearviewHwy-5-W-R; "Kemp Blvd", ClearviewHwy-5-W-R; "2", ClearviewHwy-5-W-R;

SIGN #45A: US82 EB © FAIRWAY BLVD EXIT

# Taft Blvd Harrison St



12.0" Radius, 2.0" Border, White on Green;
"Taft Rlvd" ClearviewHww-5-W-R: "Harrison St" Clearvi

"Taft Blvd", ClearviewHwy-5-W-R; "Harrison St", ClearviewHwy-5-W-R; Arrow A-3 - 35.6" 45<sup>3</sup>%4;

SIGN #46: US82 EB © TAFT BLVD/HARRISON ST EXIT





| © IXDOI | OF 24 |               |             |           |  |
|---------|-------|---------------|-------------|-----------|--|
| CONT    | SECT  | JOB           | HIGHWAY     |           |  |
| 6428    | 42    | 001           | IH-44, ETC. |