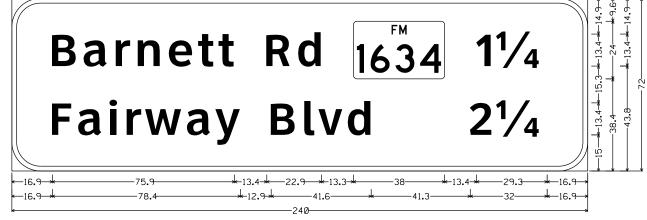

ewHwy-5-W-R; State Highway 2650 M1-6F4; "6½4", ClearviewHwy-5-W-R; "Southwest Pkwy", ClearviewHwy-5-W-R; State Highway 369 M1-6F3; "157%4", ClearviewHwy-5-W-R;



1634

**Barnett Rd** 

SIGN #38B: US82 WB

SIGN #43B: US 82 EB





| © TxDOT | 2024 | SHEET         | 11  | OF 24      |  |
|---------|------|---------------|-----|------------|--|
| CONT    | SECT | JOB           |     | HIGHWAY    |  |
| 6428    | 42   | 001           | - 1 | H-44, ETC. |  |
| DIST    |      | COUNTY        |     | SHEET NO.  |  |
| WFS     |      | WICHITA, ETC. |     | 62         |  |



12.0" Radius, 2.0" Border, White on Green;

"W EST. ClearviewHwy-5-W-R; US 82 MI-4; "S OUTH", ClearviewHwy-5-W-R; US 277 MI-4; "Lubbock", ClearviewHwy-5-W-R; "Abilene", ClearviewHwy-5-W-R;

SIGN #4ØA: US82 WB @ FM 369 EXIT



12.0" Radius, 2.0" Border, White on Green;

"Barnett Rd", ClearviewHwy-5-W-R; State Highway 1634 M1-6F4; "1<sup>57</sup>%4", ClearviewHwy-5-W-R; "Fairway Blvd", ClearviewHwy-5-W-R; "2<sup>57</sup>%4", ClearviewHwy-5-W-R; "75 W-R; "85 W-R; "85 W-R; "85 W-R; "86 W-R; "87 W-R; "87 W-R; "87 W-R; "87 W-R; "88 W-R; "88 W-R; "88 W-R; "88 W-R; "88 W-R; "89 W-

SIGN #41: US82 EB @ BRIDGE OVER FM 369



12.0" Radius, 2.0" Border, White on Green; State Highway 369 M1-6F3; "Southwest", ClearviewHwy-5-W-R; 'Pkwy', ClearviewHwy-5-W-R; Arrow A-3 - 35.6"  $45^{33}$ %4;

SIGN #4ØB: US82 WB @ FM 369 EXIT





| © TxDOT   | 2024 | SHEET       | 12      | OF         | 24       |
|-----------|------|-------------|---------|------------|----------|
| CONT SECT |      | JOB         | HIGHWAY |            |