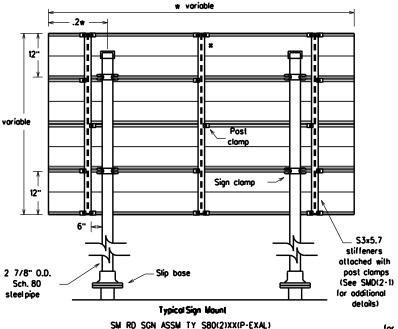

)XX(T)                     |  |  |  |  |



## SIGN MOUNTING DETAILS SMALL ROADSIDE SIGNS TRIANGULAR SLIPBASE SYSTEM

SMD(SLIP-2)-08

| © Tx | DOT July 2002 | DN: TXD           | от   | CK: TXDOT | DW: | TXDOT | CK: TXDOT |
|------|---------------|-------------------|------|-----------|-----|-------|-----------|
| 9-08 | REVISIONS     | CONT              | SECT | JOB       |     | н     | GHWAY     |
|      |               | 6428              | 42   | 001       |     | IH-4  | 4, ETC.   |
|      |               | DIST              |      | COUNTY    |     |       | SHEET NO. |
|      |               | WFS WICHITA, ETC. |      | 81        |     |       |           |



Detail D

EXTRUDED ALUMINUM SIGN WITH T BRACKET



Detail B





Splices shall only be allowed behind the sign substrate.



\* Additional stiffener placed at approximate center

6" panel should

be placed at the top of

sign for proper mounting.

2 7/8" 0.0. Sch. 80 or 10BWG steel pipe

of signs when sign width is greater than 10'.

Extruded Aluminum Sign

With T Bracket





flat washer and lock washer per ASTM A307 galvanized per Item 445, "Galvanizina."

Detail E

See Detail E for clamp installation



Ì Bracket

Use Extruded Alum. Windbeam as stiffeners See SMD (2-1) for additional details

See Detail E for clamp installation GENERAL NOTES:

| 1, | SIGN SUPPORT | • OF POSTS | MAX. SIGN AREA |
|----|--------------|------------|----------------|
|    | 10 BWG       | 1          | 16 SF          |
|    | 10 BWG       | 2          | 32 SF          |
|    | Sch 80       | 1          | 32 SF          |
|    | S