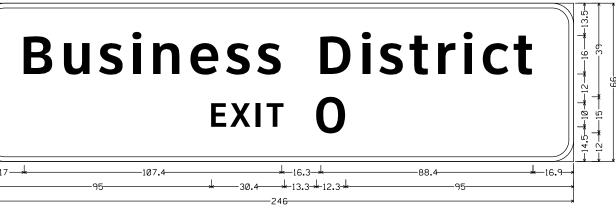

" Radius, 2.0" Border, White on Green; "Wellington", ClearviewHwy-5-W-R; "Ln", ClearviewHwy-5-W-R; Arrow A-3 - 35.6" 4533%4;

SIGN #20: US287 SB LINGTON LN EXIT ARROW RIGHT

SIGN #78: US 287 NB WELLINGTON LN EXIT ARROW RIGHT





10.0" Radius, 2.0" Border, White on Blue; "TEXAS TRAVEL", ClearviewHwy-3-W; "INFO CENTER", ClearviewHwy-3-W; "NEXT RIGHT", ClearviewHwy-3-W;

SIGN #27: US287 SB

SIGN #58: IH44 EB TEXAS TIC NEXT RIGHT





**MOUNT SIGN DETAILS** 

| WEO     |      | MAIOLUTA ETO |   |       | 40      |
|---------|------|--------------|---|-------|---------|
| DIST    |      | COUNTY       |   | SH    | EET NO. |
| 6428    | 42   | 001          | I | H-44, | ETC.    |
| CONT    | SECT | JOB          |   | HIGH  | WAY     |
| © TxDOT | 2024 | SHEET        | 3 | OF    | 8       |





E1-2\_VARx120;
9.0° Radius, 2.0° Border, White on Green;
\*Business District", ClearviewHwy-5-W-R; \*EXIT 0°, ClearviewHwy-5-W-R;

SIGN #30: US287 SB BUSINESS DISTRICT EXIT Ø



D9-10\_30×30

1.9" Radius, 0.8" Border, White on Blue; "INFO", B 58% spacing;



Elipr\_Mux30; 6.0" Radius, 2.0" Border, White on Green; "EXIT 1", ClearviewHwy-4-W; "C", ClearviewHwy-4-W specified length;



SIGN #57: IH44 EB 8TH ST 1/2 MILE FXIT 1 C



E1-5P\_90x30; 6.0" Radius, 2.0" Border, White on Green; "EXIT 1", ClearviewHwy-4-W; "B", ClearviewHwy-4-W specified length;



E1-2\_VAR×120; 12.0' Radius, 2.0" Border, White on Green; "Frontage Road", ClearviewHwy-5-W-R; Arrow A-3 - 35.6" 45<sup>3</sup>%4;

SIGN #56: IH44 EB FRONTAGE ROAD ARROW RIGHT FXIT 1 B





| TxDOT | 2024 | SHEET         | 4 | OF    | 8