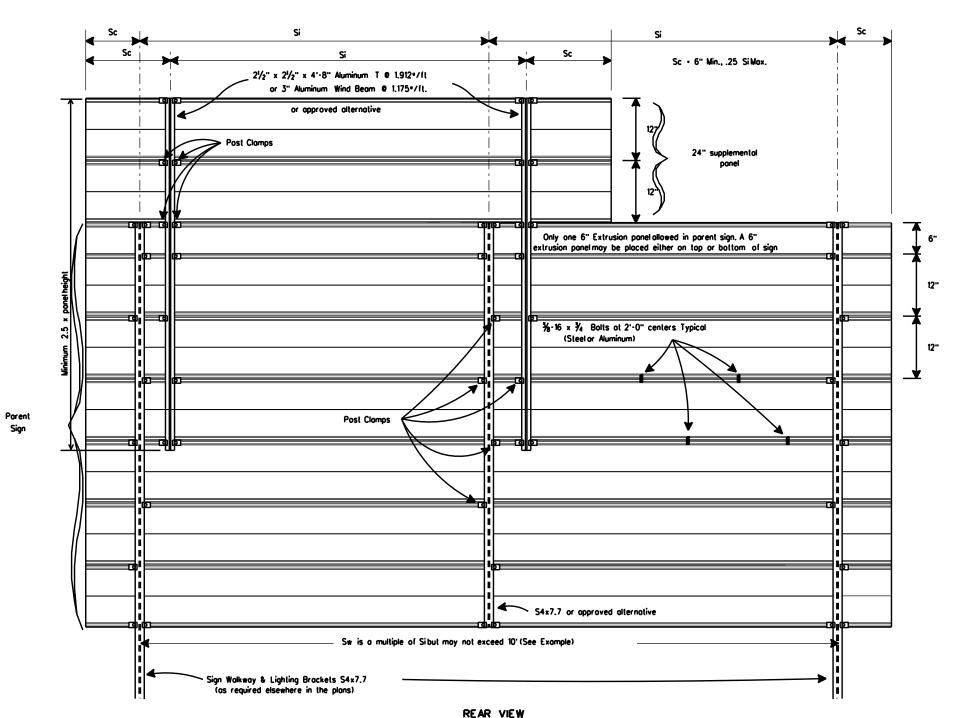

and Routing signs may be fabricated from flat sheet aluminum.
- Exit number panel support and other connection hordware required to fosten exit number panel to parent sign shall be subsidiary to "Aluminum Signs" or "Fibergloss Signs."
- 8. For fiberglass sign installation details, see manufacturer's recommendations.



SIGN MOUNTING DETAILS-LARGE ROADSIDE SIGNS

SMD(2-3)-08

| DIST COUNTY                               | 11-4      | SHEET NO. |
|-------------------------------------------|-----------|-----------|
| 0+20 +2  001                              | 111-4     | .,        |
| 6428 42 001                               | IH - 4    | 4. ETC.   |
| 1-08 REVISIONS CONT SECT JOB              | н         | IGHWAY    |
| C TxDOT August 1995 DN: TXDOT CK: TXDOT [ | DW: TXDOT | CK: TXDOT |



#### EXAMPLES (FOR DETERMINING Signal Sw)

| Example 5 to the Delicitation of the 547 |      |       |           |    |         |       |       |         |
|------------------------------------------|------|-------|-----------|----|---------|-------|-------|---------|
| NO.                                      | ZONE | "d" E | KIT PANEL | WA | LKWAY S | Si Sw | CO    | MMENT   |
| 1                                        | 15.0 | Y     | ES        | YE | S 4.5   | 9.0   | Sw-2  | (Si)    |
| 2                                        | 2    | 14.0  | YES       |    | NO      | 7.5   | 7.5   | Sw • Si |
| 3                                        | 1 15 | .0    | NO        |    | NO      | 8.5   | 8.5 S | w • Si  |
| 4                                        | 3    | 14.0  | NO        |    |