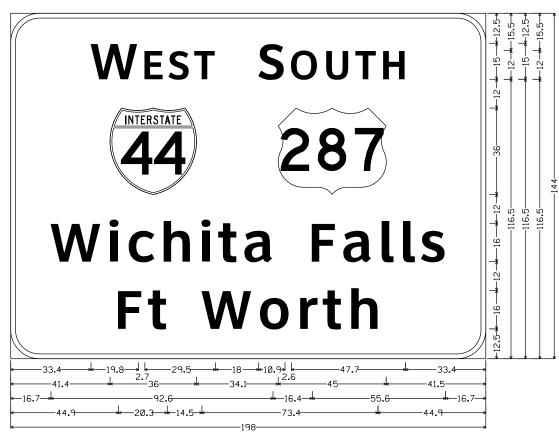

ghway 11 M1-6L2; "Beverly Dr", ClearviewHwy-5-W-R; Arrow A-3 - 35.6"  $45^{33}$ %4;

SIGN #21C: US287 SB © SL 11 EXIT



12.0° Rodius, 2.0° Border, White on Green;

E. AST., ClearviseHwy-5-W-R; Interstate 44 MI-1; 'N ORTH', ClearviseHwy-5-W-R; State Highway 325 MI-6S3; 'Sheppord AFB', ClearviseHwy-5-W-R; 'Lawton', ClearviseHwy-5-W-R;
Arrow A-3 - 3.56, 135<sup>7</sup>%;

SIGN #22A: US287 SB

@ SS 325 EXIT





| © TxDOT | 2024          | SHEET  | 3           | OF | 24 |  |
|---------|---------------|--------|-------------|----|----|--|
| CONT    | SECT          | JOB    | HIGHWAY     |    |    |  |
| 6428    | 42            | 001    | IH-44, ETC. |    |    |  |
| DIST    |               | COUNTY | COUNTY S    |    |    |  |
| WFS     | WICHITA, ETC. |        |             |    | 54 |  |





E1-2\_VAR×120;

12.0" Radius, 2.0" Border, White on Green;

"W EST", ClearviewHwy-5-W-R; Interstate 44 MI-1; "S OUTH", ClearviewHwy-5-W-R; US 287 MI-4; "Wichita Falls", ClearviewHwy-5-W-R; "Ft Worth", ClearviewHwy-5-W-R;

SIGN #22B: US287 SB @ SS 325 EXIT



E1-5P(1)\_84×30; 6.0" Radius, 2.0" Border, White on Green; "EXIT", ClearviewHwy-4-W; "2", ClearviewHwy-4-W;

Maurine -132-

12.0" Radius, 2.0" Border, White on Green; "Maurine", ClearviewHwy-5-W-R; "St", ClearviewHwy-5-W-R; Arrow A-3 - 35.6" 453%4;

SIGN #25B: US287 SB @ MAURINE ST EXIT



E1-5P(1)\_84×30; 6.0" Radius, 2.0" Border, White on Green; "EXIT", ClearviewHwy-4-W; "1", ClearviewHwy-4-W; "D", ClearviewHwy-4-W;



12.0" Radius, 2.0" Border, White on Green; "BUSINESS", ClearviewHwy-5-W-R; US 287 M1-4; "5%4", ClearviewHwy-5-W-R;