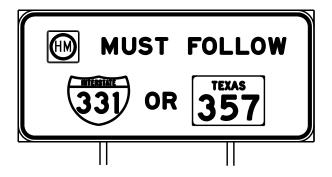

THE UPPER ONE-THIRD POINT OF THE DRILLED CONCRETE FOOTING BELOW THE GROUND LINE

Note:



 Curves shown on this sheet are applicable for reinforced concrete footings only.

LARGE ROADSIDE SIGN SUPPORTS
FOUNDATION
WORKSHEET
SMD(8W2)-08

|                   | WFS    | ٧    | VICHITA, E | ETC |       | 89        |  |
|-------------------|--------|------|------------|-----|-------|-----------|--|
| -08               | DIST   |      | COUNTY     |     |       | SHEET NO. |  |
| -78               | 6428   | 42   | 001        |     | IH-44 | 44, ETC.  |  |
| -74 REVISIONS     | CONT   | SECT | JOB        |     | HIG   | HWAY      |  |
| © TxDOT July 1972 | DN: TX | от   | CK: TXDOT  | DW: | TXDOT | CK: TXDOT |  |

## REQUIREMENTS FOR OVERHEAD AND LARGE GROUND-MOUNTED SIGNS TYPICAL EXAMPLES







#### GENERAL NOTES

- Signs to be furnished shall be as detailed elsewhere in the plans and/or as shown on sign summary sheet. Standard sign designs and arrow dimensions can be found in the "Standard Highway Sign Designs for Texas" (SHSD).
- 2. Black legend shall use the Federal Highway Administration (FHWA) Standard Highway Alphabets (B, C, D, E, Emod, or F). White legend shall use the Clearview Alphabet. The following Clearview fonts shall be used to replace the existing white FHWA lettering, when not specified in the SHSD or in the plans.

| В    | CV-1W  |
|------|--------|
| С    | CV-2W  |
| D    | CV-3W  |
| Ε    | CV-4W  |
| Emod | CV-5WF |
| F    | CV-6W  |

- 3. Lateral spacing between letters and numerals shall conform with the SHSD, and any approved changes thereto. Lateral s