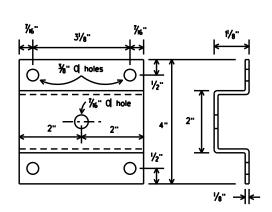

| DUNTY PROJ. I | DATE: 4/22/2024 | NO            |
|---------------|-----------------|---------------|
|               | DATE: 4/22/2024 | COUNTYPROJ.NO |

| GENERAL  1 TITLE SHEET 2 GENERAL NOTES 3 ESTIMATE & DUANTITY 4-6 QUANTITY SUMMARY  1 TRAFFIC CONTROL PLAN STANDARDS  1 TITLE SHEET 2 DEPARTMENT OF TRANSPORTATION 3 ESTIMATE & DUANTITY 4-6 PLANS OF PROPOSED  1 TRAFFIC CONTROL PLAN STANDARDS                                                                                                                                                                                                                                                                                                                                                                                                                                                                                                                                                                                                                                                                                                                                                                                                                                                                                                                                                                                                                                                                                                                                                                                                                                                                                                                                                                                                                                                                                                                                                                                                                                                                                                                                                                                                                                                                                | PROJECT NO.  RIMC 642842001  STATE DIST. COUNTY  TEXAS WFS WICHITA, ETC. CONT. SCCT. JOB MOGNAY NO.  6428 42 001 IH-44, ETC. |
|--------------------------------------------------------------------------------------------------------------------------------------------------------------------------------------------------------------------------------------------------------------------------------------------------------------------------------------------------------------------------------------------------------------------------------------------------------------------------------------------------------------------------------------------------------------------------------------------------------------------------------------------------------------------------------------------------------------------------------------------------------------------------------------------------------------------------------------------------------------------------------------------------------------------------------------------------------------------------------------------------------------------------------------------------------------------------------------------------------------------------------------------------------------------------------------------------------------------------------------------------------------------------------------------------------------------------------------------------------------------------------------------------------------------------------------------------------------------------------------------------------------------------------------------------------------------------------------------------------------------------------------------------------------------------------------------------------------------------------------------------------------------------------------------------------------------------------------------------------------------------------------------------------------------------------------------------------------------------------------------------------------------------------------------------------------------------------------------------------------------------------|------------------------------------------------------------------------------------------------------------------------------|
| 2 GENERAL NOTES 3 ESTIMATE & QUANTITY 4-6 QUANTITY SUMMARY  IRREPLE CONTROL PLAN STANDARDS  DEPARTMENT OF TRANSPORTATION  PLANS OF PROPOSED                                                                                                                                                                                                                                                                                                                                                                                                                                                                                                                                                                                                                                                                                                                                                                                                                                                                                                                                                                                                                                                                                                                                                                                                                                                                                                                                                                                                                                                                                                                                                                                                                                                                                                                                                                                                                                                                                                                                                                                    | STATE                                                                                                                        |
| 2 GENERAL NOTES 3 ESTIMATE & QUANTITY 4-6 QUANTITY SUMMARY  IRREPLE CONTROL PLAN STANDARDS  DEPARTMENT OF TRANSPORTATION  PLANS OF PROPOSED                                                                                                                                                                                                                                                                                                                                                                                                                                                                                                                                                                                                                                                                                                                                                                                                                                                                                                                                                                                                                                                                                                                                                                                                                                                                                                                                                                                                                                                                                                                                                                                                                                                                                                                                                                                                                                                                                                                                                                                    | TEXAS WFS WICHITA, ETC.  CONT. SECT. JOB HICHWAY NO.                                                                         |
| 3 ESTIMATE & DUANTITY 4-6 DUANTITY SUMMARY  IRAFEIC CONTROL PLAN STANDARDS  PLANS OF PROPOSED                                                                                                                                                                                                                                                                                                                                                                                                                                                                                                                                                                                                                                                                                                                                                                                                                                                                                                                                                                                                                                                                                                                                                                                                                                                                                                                                                                                                                                                                                                                                                                                                                                                                                                                                                                                                                                                                                                                                                                                                                                  |                                                                                                                              |
| 4-6 QUANTITY SUMMARY  IRAFFIC CONTROL PLAN STANDARDS  PLANS OF PROPOSED                                                                                                                                                                                                                                                                                                                                                                                                                                                                                                                                                                                                                                                                                                                                                                                                                                                                                                                                                                                                                                                                                                                                                                                                                                                                                                                                                                                                                                                                                                                                                                                                                                                                                                                                                                                                                                                                                                                                                                                                                                                        | 6428 42 001 ⊪-44,ETC.                                                                                                        |
| IRAFFIC CONTROL PLAN STANDARDS PLANS OF PROPOSED                                                                                                                                                                                                                                                                                                                                                                                                                                                                                                                                                                                                                                                                                                                                                                                                                                                                                                                                                                                                                                                                                                                                                                                                                                                                                                                                                                                                                                                                                                                                                                                                                                                                                                                                                                                                                                                                                                                                                                                                                                                                               |                                                                                                                              |
|                                                                                                                                                                                                                                                                                                                                                                                                                                                                                                                                                                                                                                                                                                                                                                                                                                                                                                                                                                                                                                                                                                                                                                                                                                                                                                                                                                                                                                                                                                                                                                                                                                                                                                                                                                                                                                                                                                                                                                                                                                                                                                                                |                                                                                                                              |
| ** 7 PC (1)-21                                                                                                                                                                                                                                                                                                                                                                                                                                                                                                                                                                                                                                                                                                                                                                                                                                                                                                                                                                                                                                                                                                                                                                                                                                                                                                                                                                                                                                                                                                                                                                                                                                                                                                                                                                                                                                                                                                                                                                                                                                                                                                                 |                                                                                                                              |
|                                                                                                                                                                                                                                                                                                                                                                                                                                                                                                                                                                                                                                                                                                                                                                                                                                                                                                                                                                                                                                                                                                                                                                                                                                                                                                                                                                                                                                                                                                                                                                                                                                                                                                                                                                                                                                                                                                                                                                                                                                                                                                                                |                                                                                                                              |
|                                                                                                                                                                                                                                                                                                                                                                                                                                                                                                                                                                                                                                                                                                                                                                                                                                                                                                                                                                                                                                                                                                                                                                                                                                                                                                                                                                                                                                                                                                                                                                                                                                                                                                                                                                                                                                                                                                                                                                                                                                                                                                                                |                                                                                                                              |
| ** 9 8C (3)-21 ** 10 8C (4)-21 PROJECT NO.: RMC 642842001                                                                                                                                                                                                                                                                                                                                                                                                                                                                                                                                                                                                                                                                                                                                                                                                                                                                                                                                                                                                                                                                                                                                                                                                                                                                                                                                                                                                                                                                                                                                                                                                                                                                                                                                                                                                                                                                                                                                                                                                                                                                      |                                                                                                                              |
| ** 10 BC (4)-21 FROJECT NO RMC 6428-42001  ** 11 BC (5)-21 CONTROL SECTION JOB: 6428-42-001                                                                                                                                                                                                                                                                                                                                                                                                                                                                                                                                                                                                                                                                                                                                                                                                                                                                                                                                                                                                                                                                                                                                                                                                                                                                                                                                                                                                                                                                                                                                                                                                                                                                                                                                                                                                                                                                                                                                                                                                                                    |                                                                                                                              |
|                                                                                                                                                                                                                                                                                                                                                                                                                                                                                                                                                                                                                                                                                                                                                                                                                                                                                                                                                                                                                                                                                                                                                                                                                                                                                                                                                                                                                                                                                                                                                                                                                                                                                                                                                                                                                                                                                                                                                                                                                                                                                                                                |                                                                                                                              |
| ## 12                                                                                                                                                                                                                                                                                                                                                                                                                                                                                                                                                                                                                                                                                                                                                                                                                                                                                                                                                                                                                                                                                                                                                                                                                                                                                                                                                                                                                                                                                                                                                                                                                                                                                                                                                                                                                                                                                                                                                                                                                                                                                                                          |                                                                                                                              |
| •• 14 BC (8)-21 IH-44, ETC.                                                                                                                                                                                                                                                                                                                                                                                                                                                                                                                                                                                                                                                                                                                                                                                                                                                                                                                                                                                                                                                                                                                                                                                                                                                                                                                                                                                                                                                                                                                                                                                                                                                                                                                                                                                                                                                                                                                                                                                                                                                                                                    |                                                                                                                              |
| ** 15 BC (9)-21                                                                                                                                                                                                                                                                                                                                                                                                                                                                                                                                                                                                                                                                                                                                                                                                                                                                                                                                                                                                                                                                                                                                                                                                                                                                                                                                                                                                                                                                                                                                                                                                                                                                                                                                                                                                                                                                                                                                                                                                                                                                                                                | CONTRACTOR NAME:                                                                                                             |
|                                                                                                                                                                                                                                                                                                                                                                                                                                                                                                                                                                                                                                                                                                                                                                                                                                                                                                                                                                                                                                                                                                                                                                                                                                                                                                                                                                                                                                                                                                                                                                                                                                                                                                                                                                                                                                                                                                                                                                                                                                                                                                                                | CONTRACTOR ADDRESS:                                                                                                          |
| 17 BC (II)-21 JACKSON CO.                                                                                                                                                                                                                                                                                                                                                                                                                                                                                                                                                                                                                                                                                                                                                                                                                                                                                                                                                                                                                                                                                                                                                                                                                                                                                                                                                                                                                                                                                                                                                                                                                                                                                                                                                                                                                                                                                                                                                                                                                                                                                                      | LETTING DATE:                                                                                                                |
| ** 18 BC (12)-21<br>** 19 TCP(1-5)-18                                                                                                                                                                                                                                                                                                                                                                                                                                                                                                                                                                                                                                                                                                                                                                                                                                                                                                                                                                                                                                                                                                                                                                                                                                                                                                                                                                                                                                                                                                                                                                                                                                                                                                                                                                                                                                                                                                                                                                                                                                                                                          | DATE WORK BEGAN:                                                                                                             |
| 17 ICF(1-9-16<br>• 20 TCP(5-1)-18                                                                                                                                                                                                                                                                                                                                                                                                                                                                                                                                                                                                                                                                                                                                                                                                                                                                                                                                                                                                                                                                                                                                                                                                                                                                                                                                                                                                                                                                                                                                                                                                                                                                                                                                                                                                                                                                                                                                                                                                                                                                                              | DATE WORK COMPLETED:                                                                                                         |
| •• 21 TCPG-10-12 ) \ \\ \ \ \ \ \ \ \ \ \ \ \ \ \ \ \ \                                                                                                                                                                                                                                                                                                                                                                                                                                                                                                                                                                                                                                                                                                                                                                                                                                                                                                                                                                                                                                                                                                                                                                                                                                                                                                                                                                                                                                                                                                                                                                                                                                                                                                                                                                                                                                                                                                                                                                                                                                                                        | DATE OF ACCEPTANCE:                                                                                                          |
| ** 22 TCP(6-2)-12                                                                                                                                                                                                                                                                                                                                                                                                                                                                                                                                                                                                                                                                                                                                                                                                                                                                                                                                                                                                                                                                                                                                                                                                                                                                                                                                                                                                                                                                                                                                                                                                                                                                                                                                                                                                                                                                                                                                                                                                                                                                                                              |                                                                                                                              |
| ** 23 TCP(6-3)-12                                                                                                                                                                                                                                                                                                                                                                                                                                                                                                                                                                                                                                                                                                                                                                                                                                                                                                                                                                                                                                                                                                                                                                                                                                                                                                                                                                                                                                                                                                                                                                                                                                                                                                                                                                                                                                                                                                                                                                                                                                                                                                              |                                                                                                                              |
| ** 24 TCP16-41-12                                                                                                                                                                                                                                                                                                                                                                                                                                                                                                                                                                                                                                                                                                                                                                                                                                                                                                                                                                                                                                                                                                                                                                                                                                                                                                                                                                                                                                                                                                                                                                                                                                                                                                                                                                                                                                                                                                                                                                                                                                                                                                              |                                                                                                                              |
| ** 25 TCP(6-5)-12                                                                                                                                                                                                                                                                                                                                                                                                                                                                                                                                                                                                                                                                                                                                                                                                                                                                                                                                                                                                                                                                                                                                                                                                                                                                                                                                                                                                                                                                                                                                                                                                                                                                                                                                                                                                                                                                                                                                                                                                                                                                                                              |                                                                                                                              |
| ** 26 TCP(6-8)-14 8                                                                                                                                                                                                                                                                                                                                                                                                                                                                                                                                                                                                                                                                                                                                                                                                                                                                                                                                                                                                                                                                                                                                                                                                                                                                                                                                                                                                                                                                                                                                                                                                                                                                                                                                                                                                                                                                                                                                                                                                                                                                                                            |                                                                                                                              |
|                                                                                                                                                                                                                                                                                                                                                                                                                                                                                                                                                                                                                                                                                                                                                                                                                                                                                                                                                                                                                                                                                                                                                                                                                                                                                                                                                                                                                                                                                                                                                                                                                                                                                                                                                                                                                                                                                                                                                                                                                                                                                                                                |                                                                                                                              |
| SIGNING 27-28 LOCATION MAP 29-40 SUMMARY OF LARGE SIGNS  11 29-40 SUMMARY OF LARGE SIGNS                                                                                                                                                                                                                                                                                                                                                                                                                                                                                                                                                                                                                                                                                                                                                                                                                                                                                                                                                                                                                                                                                                                                                                                                                                                                                                                                                                                                                                                                                                                                                                                                                                                                                                                                                                                                                                                                                                                                                                                                                                       | REQUIRED SIGNS SHALL BE IN ACCORDANCE WITH                                                                                   |
| ** 29-40 SUMMARY OF LARGE SIGNS                                                                                                                                                                                                                                                                                                                                                                                                                                                                                                                                                                                                                                                                                                                                                                                                                                                                                                                                                                                                                                                                                                                                                                                                                                                                                                                                                                                                                                                                                                                                                                                                                                                                                                                                                                                                                                                                                                                                                                                                                                                                                                | BC (1)-21 THRU BC (12)-21 AND THE "TEXAS MANUAL<br>ON UNIFORM TRAFFIC CONTROL DEVICES".                                      |
| 41-43 SUMMARY OF SMALL SIONS                                                                                                                                                                                                                                                                                                                                                                                                                                                                                                                                                                                                                                                                                                                                                                                                                                                                                                                                                                                                                                                                                                                                                                                                                                                                                                                                                                                                                                                                                                                                                                                                                                                                                                                                                                                                                                                                                                                                                                                                                                                                                                   | on our own marrie connice before                                                                                             |
| 44-51 LARGE GROUND MOUNT SIGN DETAILS                                                                                                                                                                                                                                                                                                                                                                                                                                                                                                                                                                                                                                                                                                                                                                                                                                                                                                                                                                                                                                                                                                                                                                                                                                                                                                                                                                                                                                                                                                                                                                                                                                                                                                                                                                                                                                                                                                                                                                                                                                                                                          | PROJECT LIMIT SIGNS AS SHOWN ON BC (2)-21                                                                                    |
| 52-75 LARGE OVERHEAD SIGN DETAILS                                                                                                                                                                                                                                                                                                                                                                                                                                                                                                                                                                                                                                                                                                                                                                                                                                                                                                                                                                                                                                                                                                                                                                                                                                                                                                                                                                                                                                                                                                                                                                                                                                                                                                                                                                                                                                                                                                                                                                                                                                                                                              | WILL NOT BE REQUIRED ON THIS PROJECT.                                                                                        |
| 76-78 SMALL SIGN DETAILS                                                                                                                                                                                                                                                                                                                                                                                                                                                                                                                                                                                                                                                                                                                                                                                                                                                                                                                                                                                                                                                                                                                                                                                                                                                                                                                                                                                                                                                                                                                                                                                                                                                                                                                                                                                                                                                                                                                                                                                                                                                                                                       |                                                                                                                              |
| SIGNING STANDARDS  VERNON  VERNON                                                                                                                                                                                                                                                                                                                                                                                                                                                                                                                                                                                                                                                                                                                                                                                                                                                                                                                                                                                                                                                                                                                                                                                                                                                                                                                                                                                                                                                                                                                                                                                                                                                                                                                                                                                                                                                                                                                                                                                                                                                                                              |                                                                                                                              |
| ** 79 SMD(SEN)-08                                                                                                                                                                                                                                                                                                                                                                                                                                                                                                                                                                                                                                                                                                                                                                                                                                                                                                                                                                                                                                                                                                                                                                                                                                                                                                                                                                                                                                                                                                                                                                                                                                                                                                                                                                                                                                                                                                                                                                                                                                                                                                              | TON CO.                                                                                                                      |
| ** 80 SMD(SLIP-1)-08                                                                                                                                                                                                                                                                                                                                                                                                                                                                                                                                                                                                                                                                                                                                                                                                                                                                                                                                                                                                                                                                                                                                                                                                                                                                                                                                                                                                                                                                                                                                                                                                                                                                                                                                                                                                                                                                                                                                                                                                                                                                                                           |                                                                                                                              |
| ** 81 SMD(S) IP-2)-08                                                                                                                                                                                                                                                                                                                                                                                                                                                                                                                                                                                                                                                                                                                                                                                                                                                                                                                                                                                                                                                                                                                                                                                                                                                                                                                                                                                                                                                                                                                                                                                                                                                                                                                                                                                                                                                                                                                                                                                                                                                                                                          |                                                                                                                              |
| ** 82 SMO(SLIP-3)-08                                                                                                                                                                                                                                                                                                                                                                                                                                                                                                                                                                                                                                                                                                                                                                                                                                                                                                                                                                                                                                                                                                                                                                                                                                                                                                                                                                                                                                                                                                                                                                                                                                                                                                                                                                                                                                                                                                                                                                                                                                                                                                           |                                                                                                                              |
| 83 SMD(2-1)-98                                                                                                                                                                                                                                                                                                                                                                                                                                                                                                                                                                                                                                                                                                                                                                                                                                                                                                                                                                                                                                                                                                                                                                                                                                                                                                                                                                                                                                                                                                                                                                                                                                                                                                                                                                                                                                                                                                                                                                                                                                                                                                                 | ^                                                                                                                            |
| ** 84 SMD(2-2)-08 *** 85 SMD(2-3)-08                                                                                                                                                                                                                                                                                                                                                                                                                                                                                                                                                                                                                                                                                                                                                                                                                                                                                                                                                                                                                                                                                                                                                                                                                                                                                                                                                                                                                                                                                                                                                                                                                                                                                                                                                                                                                                                                                                                                                                                                                                                                                           | <u></u>                                                                                                                      |
| ** 85 SMD(2-3)-08 *** 86 SMD(2-4)-08                                                                                                                                                                                                                                                                                                                                                                                                                                                                                                                                                                                                                                                                                                                                                                                                                                                                                                                                                                                                                                                                                                                                                                                                                                                                                                                                                                                                                                                                                                                                                                                                                                                                                                                                                                                                                                                                                                                                                                                                                                                                                           |                                                                                                                              |
| ** 97 SMD(TV C)-08                                                                                                                                                                                                                                                                                                                                                                                                                                                                                                                                                                                                                                                                                                                                                                                                                                                                                                                                                                                                                                                                                                                                                                                                                                                                                                                                                                                                                                                                                                                                                                                                                                                                                                                                                                                                                                                                                                                                                                                                                                                                                                             |                                                                                                                              |
| ** 88 SMD(RWI)-08                                                                                                                                                                                                                                                                                                                                                                                                                                                                                                                                                                                                                                                                                                                                                                                                                                                                                                                                                                                                                                                                                                                                                                                                                                                                                                                                                                                                                                                                                                                                                                                                                                                                                                                                                                                                                                                                                                                                                                                                                                                                                                              | مر العر                                                                                                                      |
| ** 89 SMD(8W2)-08                                                                                                                                                                                                                                                                                                                                                                                                                                                                                                                                                                                                                                                                                                                                                                                                                                                                                                                                                                                                                                                                                                                                                                                                                                                                                                                                                                                                                                                                                                                                                                                                                                                                                                                                                                                                                                                                                                                                                                                                                                                                                                              | /!                                                                                                                           |
| ** 90 TSR()-13                                                                                                                                                                                                                                                                                                                                                                                                                                                                                                                                                                                                                                                                                                                                                                                                                                                                                                                                                                                                                                                                                                                                                                                                                                                                                                                                                                                                                                                                                                                                                                                                                                                                                                                                                                                                                                                                                                                                                                                                                                                                                                                 | 7                                                                                                                            |
| ** 91 TSR(2)-13                                                                                                                                                                                                                                                                                                                                                                                                                                                                                                                                                                                                                                                                                                                                                                                                                                                                                                                                                                                                                                                                                                                                                                                                                                                                                                                                                                                                                                                                                                                                                                                                                                                                                                                                                                                                                                                                                                                                                                                                                                                                                                                |                                                                                                                              |
| " 92 TSR(5)-13                                                                                                                                                                                                                                                                                                                                                                                                                                                                                                                                                                                                                                                                                                                                                                                                                                                                                                                                                                                                                                                                                                                                                                                                                                                                                                                                                                                                                                                                                                                                                                                                                                                                                                                                                                                                                                                                                                                                                                                                                                                                                                                 | 90                                                                                                                           |
|                                                                                                                                                                                                                                                                                                                                                                                                                                                                                                                                                                                                                                                                                                                                                                                                                                                                                                                                                                                                                                                                                                                                                                                                                                                                                                                                                                                                                                                                                                                                                                                                                                                                                                                                                                                                                                                                                                                                                                                                                                                                                                                                |                                                                                                                              |
| The same of the sa | R                                                                                                                            |
|                                                                                                                                                                                                                                                                                                                                                                                                                                                                                                                                                                                                                                                                                                                                                                                                                                                                                                                                                                                                                                                                                                                                                                                                                                                                                                                                                                                                                                                                                                                                                                                                                                                                                                                                                                                                                                                                                                                                                                                                                                                                                                                                | Texas Department of Transportation                                                                                           |
| TRANS WEDDELL                                                                                                                                                                                                                                                                                                                                                                                                                                                                                                                                                                                                                                                                                                                                                                                                                                                                                                                                                                                                                                                                                                                                                                                                                                                                                                                                                                                                                                                                                                                                                                                                                                                                                                                                                                                                                                                                                                                                                                                                                                                                                                                  | © TxD0T 2024                                                                                                                 |
|                                                                                                                                                                                                                                                                                                                                                                                                                                                                                                                                                                                                                                                                                                                                                                                                                                                                                                                                                                                                                                                                                                                                                                                                                                                                                                                                                                                                                                                                                                                                                                                                                                                                                                                                                                                                                                                                                                                                                                                                                                                                                                                                | 1                                                                                                                            |
| \\\\\\\\\\\\\\\\\\\\\\\\\\\\\\\\\\\\\\                                                                                                                                                                                                                                                                                                                                                                                                                                                                                                                                                                                                                                                                                                                                                                                                                                                                                                                                                                                                                                                                                                                                                                                                                                                                                                                                                                                                                                                                                                                                                                                                                                                                                                                                                                                                                                                                                                                                                                                                                                                                                         |                                                                                                                              |
| 103564                                                                                                                                                                                                                                                                                                                                                                                                                                                                                                                                                                                                                                                                                                                                                                                                                                                                                                                                                                                                                                                                                                                                                                                                                                                                                                                                                                                                                                                                                                                                                                                                                                                                                                                                                                                                                                                                                                                                                                                                                                                                                                                         | SUBMITTED FOR LETTING 04/22/2024                                                                                             |
| BAYLOR CO. ARCHER CO.                                                                                                                                                                                                                                                                                                                                                                                                                                                                                                                                                                                                                                                                                                                                                                                                                                                                                                                                                                                                                                                                                                                                                                                                                                                                                                                                                                                                                                                                                                                                                                                                                                                                                                                                                                                                                                                                                                                                                                                                                                                                                                          | Iranis & Herrell, RE.                                                                                                        |
| 2 E                                                                                                                                                                                                                                                                                                                                                                                                                                                                                                                                                                                                                                                                                                                                                                                                                                                                                                                                                                                                                                                                                                                                                                                                                                                                                                                                                                                                                                                                                                                                                                                                                                                                                                                                                                                                                                                                                                                                                                                                                                                                                                                            | TRAFFIC ENGINEER                                                                                                             |
| # 0   1   1   1   1   1   1   1   1   1                                                                                                                                                                                                                                                                                                                                                                                                                                                                                                                                                                                                                                                                                                                                                                                                                                                                                                                                                                                                                                                                                                                                                                                                                                                                                                                                                                                                                                                                                                                                                                                                                                                                                                                                                                                                                                                                                                                                                                                                                                                                                        | IRAFFIC ENGINEER                                                                                                             |
| THE STANDARD SHEETS SPECIFICALLY                                                                                                                                                                                                                                                                                                                                                                                                                                                                                                                                                                                                                                                                                                                                                                                                                                                                                                                                                                                                                                                                                                                                                                                                                                                                                                                                                                                                                                                                                                                                                                                                                                                                                                                                                                                                                                                                                                                                                                                                                                                                                               | RECOMMENDED FOR LETTING 04/22/2024                                                                                           |
| DENTIFIED WITH ** HAVE BEEN ISSUED  BY ME AND ARE APPLICABLE TO THIS PROJECT.  NOT TO SCALE                                                                                                                                                                                                                                                                                                                                                                                                                                                                                                                                                                                                                                                                                                                                                                                                                                                                                                                                                                                                                                                                                                                                                                                                                                                                                                                                                                                                                                                                                                                                                                                                                                                                                                                                                                                                                                                                                                                                                                                                                                    | 11.21 -                                                                                                                      |
| NO EXCEPTIONS                                                                                                                                                                                                                                                                                                                                                                                                                                                                                                                                                                                                                                                                                                                                                                                                                                                                                                                                                                                                                                                                                                                                                                                                                                                                                                                                                                                                                                                                                                                                                                                                                                                                                                                                                                                                                                                                                                                                                                                                                                                                                                                  | DJ mZL, ?. €.                                                                                                                |
| NO EQUATIONS NO EQUATIONS                                                                                                                                                                                                                                                                                                                                                                                                                                                                                                                                                                                                                                                                                                                                                                                                                                                                                                                                                                                                                                                                                                                                                                                                                                                                                                                                                                                                                                                                                                                                                                                                                                                                                                                                                                                                                                                                                                                                                                                                                                                                                                      | DISTRICT DIRECTOR OF MAINTENANCE                                                                                             |
| NO RAILROAD CROSSINGS                                                                                                                                                                                                                                                                                                                                                                                                                                                                                                                                                                                                                                                                                                                                                                                                                                                                                                                                                                                                                                                                                                                                                                                                                                                                                                                                                                                                                                                                                                                                                                                                                                                                                                                                                                                                                                                                                                                                                                                                                                                                                                          | RECOMMENDED FOR LETTING 04/22/2024                                                                                           |
| DATE DATE                                                                                                                                                                                                                                                                                                                                                                                                                                                                                                                                                                                                                                                                                                                                                                                                                                                                                                                                                                                                                                                                                                                                                                                                                                                                                                                                                                                                                                                                                                                                                                                                                                                                                                                                                                                                                                                                                                                                                                                                                                                                                                                      |                                                                                                                              |
| FRU SPECIFICATIONS ADOPTED BY THE TEXAS DEPARTMENT OF                                                                                                                                                                                                                                                                                                                                                                                                                                                                                                                                                                                                                                                                                                                                                                                                                                                                                                                                                                                                                                                                                                                                                                                                                                                                                                                                                                                                                                                                                                                                                                                                                                                                                                                                                                                                                                                                                                                                                                                                                                                                          | Nichaet Bum P.E.                                                                                                             |
| BAYLOR CO.  BAYLOR CO.  ARCHER CO.  ARCHER CO.  ARCHER CO.  ARCHER CO.  ARCHER CO.  THE STANDARD SHEETS SPECIFICALLY DENTIFIED WITH ** HAVE BEEN ISSUED BY ME AND ARE APPLICABLE TO THIS PROJECT.  NOT TO SCALE NO EXCEPTIONS NO EQUATIONS NO EQUATIONS NO EQUATIONS NO RAILROAD CROSSINGS  SPECIFICATIONS ADOPTED BY THE TEXAS DEPARTMENT OF TRANSPORTATION, NOVEMBER 1, 2014, AND SPECIFICATION ITEMS  TRANSPORTATION, NOVEMBER 1, 2014, AND SPECIFICATION ITEMS  WE see that the standard of the second o | DISTRICT ENGINEER                                                                                                            |
| LISTED SHALL GOVERN ON THIS PROJECT. © 2024 by Texas Department of Transportation; all rights reserved.                                                                                                                                                                                                                                                                                                                                                                                                                                                                                                                                                                                                                                                                                                                                                                                                                                                                                                                                                                                                                                                                                                                                                                                                                                                                                                                                                                                                                                                                                                                                                                                                                                                                                                                                                                                                                                                                                                                                                                                                                        |                                                                                                                              |