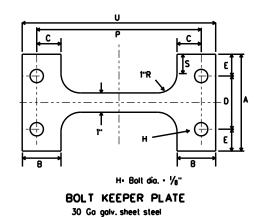

| 001        |     | IH-4  | 4, ETC.   |
| -08 | REVISIONS | CONT    | SECT | JOB        |     | ніс   | CHWAY     |
| © t | xDOT 2001 | DN: TXD | от   | CK: TXDOT  | DW: | TXDOT | CK: TXDOT |

See bolling procedure.

BASE CONNECTION:

1. Assemble sign post, BOLT KEEPER PLATE and slub post with bolts and three flat washers per bolt as shown. 2. Shim as required to plumb

3. Tighten all bolts the maximum

junction with nut using a center punch.

possible with a 12 to 15 inch

wrench to clean bolt threads and to bed washers and shims. Loosen each bolt in sequence and relighten bolts in a systemotic order to the pre scribed lorque. Do not over-5. To prevent nut loosening, burr threads of bolt at

BOLTING PROCEDURE FOR ASSEMBLY OF

**ELEVATION** 



SIGN POST AND STUB POST

(For W Shopes)





STIFFENER PLATE DETAIL

Steel Plate (thickness • t ) 2 (See table for dimensions)



**ELEVATION** 

#### FOUNDATION DETAIL

•Note: For signs with electrical apparatus, see ED(10) for conduit required in founation.



SHIM DETAIL Furnish two .012". thick

and two .032" thick shims per post. Shims shall be fabricated from brass shim stock or strip conforming to ASTM B36.



## PERFORATED FUSE PLATE DETAIL

Use H.S. hex head bolts, hex head nut and bevelor flat washer (where rea'd) under nut. All holes shall be drilled, sub-punched and reamed. All plate cuts shall preferably be saw cuts. However, flame cutting will be permitted provided all edges are ground. Metal projecting beyond the plane of the plate face will not be permitted. Steel fuse plates shall conform to the requirements of A