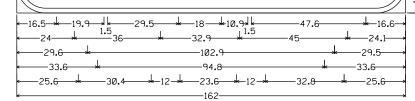

ClearviewHwy-5-W-R; "5%4", ClearviewHwy-5-W-R; "MILE", ClearviewHwy-5-W-R;

SIGN #48: US 281 NB @ HATTON RD EXIT

#### EAST SOUTH

#### Texarkana Ft Worth



12.0" Radius, 2.0" Border, White on Green;

"E AST", ClearviewHwy-5-W-R; US 82 M1-4; "S OUTH", ClearviewHwy-5-W-R; US 287 M1-4;

"Texarkana", ClearviewHwy-5-W-R; "Ft Worth", ClearviewHwy-5-W-R;

SIGN #49: US 82 EB @ SH 79 NB EXIT





| ı | © TxDOT | 2024 | SHEET       | 15 | OF   | 24       |
|---|---------|------|-------------|----|------|----------|
| ı | CONT    | SECT | JOB         |    | WAY  |          |
| ı | 6428    | 42   | 001         |    | ETC. |          |
| ı | DIST    |      | COUNTY      |    | SH   | HEET NO. |
| ı | WES     |      | WICHITA ETC |    |      | 66       |



# Lubbock Abilene EXIT $\frac{3}{4}$ MILE



12.0" Radius, 2.0" Border, White on Green;

"W EST", ClearviewHwy-5-W-R; US 82 M1-4; "S OUTH", ClearviewHwy-5-W-R; US 277 M1-4; "Lubbock", ClearviewHwy-5-W-R; "Abilene", ClearviewHwy-5-W-R; "EXIT", ClearviewHwy-5-W-R; "61/64", ClearviewHwy-5-W-R; "MILE", ClearviewHwy-5-W-R;

SIGN #50: US 82 WB © SI 473 FXIT



12.0" Radius, 2.0" Border, White on Green;

"N ORTH", ClearviewHwy-5-W-R; US 287 M1-4; "Amarillo", ClearviewHwy-5-W-R;

SIGN #51A: IH44 EB @ 6TH ST EXIT

#### EAST NORTH NORTH

Lawton



E1-2\_VAR×120;

12.0" Radius, 2.0" Border, White on Green;

"E AST", ClearviewHwy-5-W-R; Interstate 44 MI-1; "N ORTH", ClearviewHwy-5-W-R; US 277 MI-4; "N ORTH", ClearviewHwy-5-W-R; US 281 M1-4; "Lawton", ClearviewHwy-5-W-R;

SIGN #51B: IH44 EB





| © TxDOT | 2024 | SHEET       | 16 | OF