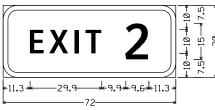

25 MI-6S3; 'Sheppord AFB', ClearviseHwy-5-W-R; 'Lawton', ClearviseHwy-5-W-R;
Arrow A-3 - 3.56, 135<sup>7</sup>%;

SIGN #22A: US287 SB

@ SS 325 EXIT





| © TxDOT | 2024          | SHEET  | 3           | OF | 24 |  |
|---------|---------------|--------|-------------|----|----|--|
| CONT    | SECT          | JOB    | HIGHWAY     |    |    |  |
| 6428    | 42            | 001    | IH-44, ETC. |    |    |  |
| DIST    |               | COUNTY | COUNTY S    |    |    |  |
| WFS     | WICHITA, ETC. |        |             |    | 54 |  |





E1-2\_VAR×120;

12.0" Radius, 2.0" Border, White on Green;

"W EST", ClearviewHwy-5-W-R; Interstate 44 MI-1; "S OUTH", ClearviewHwy-5-W-R; US 287 MI-4; "Wichita Falls", ClearviewHwy-5-W-R; "Ft Worth", ClearviewHwy-5-W-R;

SIGN #22B: US287 SB @ SS 325 EXIT



E1-5P(1)\_84×30; 6.0" Radius, 2.0" Border, White on Green; "EXIT", ClearviewHwy-4-W; "2", ClearviewHwy-4-W;

Maurine -132-

12.0" Radius, 2.0" Border, White on Green; "Maurine", ClearviewHwy-5-W-R; "St", ClearviewHwy-5-W-R; Arrow A-3 - 35.6" 453%4;

SIGN #25B: US287 SB @ MAURINE ST EXIT



E1-5P(1)\_84×30; 6.0" Radius, 2.0" Border, White on Green; "EXIT", ClearviewHwy-4-W; "1", ClearviewHwy-4-W; "D", ClearviewHwy-4-W;



12.0" Radius, 2.0" Border, White on Green; "BUSINESS", ClearviewHwy-5-W-R; US 287 M1-4; "5%4", ClearviewHwy-5-W-R; "MILE", ClearviewHwy-5-W-R;

SIGN #25A: US287 SB @ MAURINE ST EXIT



Texas Department of Transportation IH-44, ETC.

| © TxDOT | 2024 | SHEET         | 4 | OF        | 24   |  |
|---------|------|---------------|---|-----------|------|--|
| CONT    | SECT |