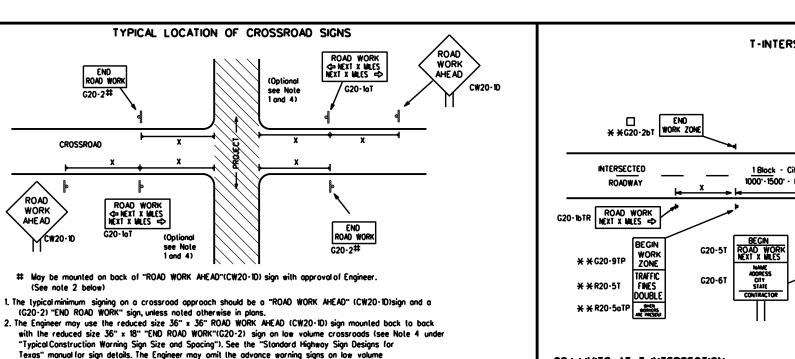

ROL DEVICES (TMUTCD) TRAFFIC ENGINEERING STANDARD SHEETS

SHEET 1 OF 12



Texas Department of Transportation

BARRICADE AND CONSTRUCTION
GENERAL NOTES

BC(1)-21

AND REQUIREMENTS

|       |                   | • - •  | _    |            |     |       |           |
|-------|-------------------|--------|------|------------|-----|-------|-----------|
| .E:   | bc-21.dgn         | DN: Tx | :DOT | ck: TxDOT  | DW: | TxDOT | ck: TxDOT |
| TxDOT | November 2002     | CONT   | SECT | JOB        |     | H     | HIGHWAY   |
| 4-03  | REVISIONS<br>7-13 | 6428   | 42   | 001        |     | IH-4  | 44, ETC.  |
|       | 8-14              | DIST   |      | COUNTY     |     |       | SHEET NO. |
| 5-10  | 5-21              | WFS    | ٧    | VICHITA, E | ETC |       | 7         |

1:19:13 | IT\Meante





- Texas" manual for sign details. The Engineer may omit the advance warning signs on low volume crossroads. The Engineer will determine whether a road is low volume as per TMUTCD Part 5. This information shall be shown in the plans.
- . Based on existing field conditions, the Engineer/Inspector may require additional signs such as FLAGCER AHEAD, LOOSE GRAVEL, or other appropriate signs. When additional signs are required, these signs will be considered part of the minimum requirements. The Engineer/Inspector will determine the proper location and spacing of any sign not shown on the BC sheets, Traffic Control Plan sheets or the Work
- 4. The "ROAD WORK NEXT X MILES"(G20-1aT) sign shall be required at high volume crossroads to advise motorists of the length of construction in either direc