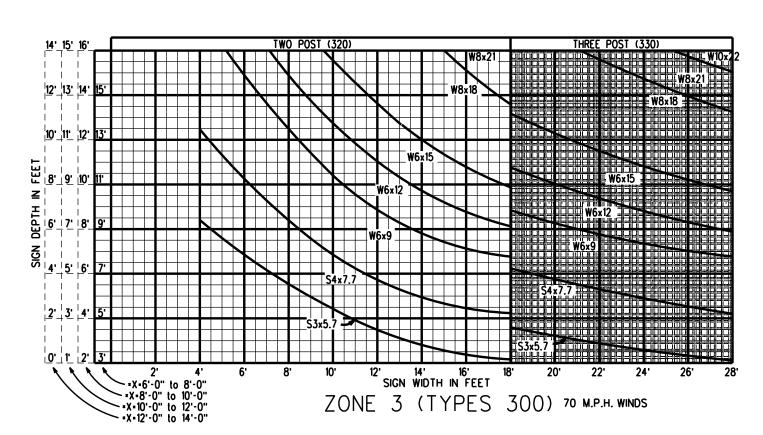

s shall be saw cut either before galvanizing and the galvanized cut cleaned of zinc build-up, or saw cut after galvanizing and the cut surface repaired per Item 445, "Galvanizing." (Cut surface will not be treated until plate is installed and all bolts fully tightened.)



# SIGN MOUNTING DETAILS, TYPE G SUPPORT

SMD(TY G)-08

| © TxDOT August 1995 | DN: TXD | тот  | CK: TXDOT  | DW: TXDOT | CK: TXDOT |
|---------------------|---------|------|------------|-----------|-----------|
| REVISIONS<br>1-97   | CONT    | SECT | JOB        |           | HIGHWAY   |
|                     | 6428    | 42   | 001        | IH-       | -44, ETC. |
|                     | DIST    |      | COUNTY     |           | SHEET NO. |
|                     | WFS     | W    | /ICHITA. F | TC.       | 87        |





• NOTE: "X" EQUALS THE AVERAGE HEIGHT FROM THE GROUND LINE TO THE BOTTOM EDGE OF THE SIGN.

SHADED AREA DENOTES 3 POST SUPPORTS





| POST WEIGHT DATA |                           |                            |                              |  |  |  |  |  |  |
|------------------|---------------------------|----------------------------|------------------------------|--|--|--|--|--|--|
| POST SIZE        | WEIGHT OF<br>ONE POST (*) | WEIGHT OF<br>TWO POSTS (*) | WEIGHT OF<br>THREE POSTS (*) |  |  |  |  |  |  |
| ₩6×9*            | 123.2                     | 246.4                      | 369.6                        |  |  |  |  |  |  |
| W6x12*           | 160.3                     | 320.6                      | 480.9                        |  |  |  |  |  |  |
| ₩6x15*           | 167.8