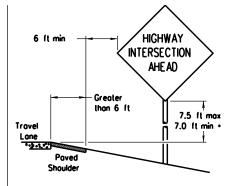

MD(SLIP-1) to (SLIP-3)) EXAL • Extruded Aluminum Sign Panels (see SMD(SLIP-3))

### REQUIRED CLEARANCE FOR BREAKAWAY SUPPORT



To avoid vehicle undercorriage snagging, any substantial remains of a breakaway support. when it is broken away, should not project more than 4 inches above a 60-inch chard (i.e., typical space between wheel paths).

7 ft.

diameter

circle

Not Acceptable

Not Acceptable

Sign Panel

Universal Clamp

3 or 3 1/2"

3 1/2 or 4"

4 1/2"

Sian Bolt

Approximate Bolt Length

Acceptable

diameter

circle

Back-to-Back

Signs

Sign Post

Specific Clamp

3 or 3 1/2"

3 1/2 or 4"

3..

#### SIGN LOCATION

#### PAVED SHOULDERS



#### LESS THAN 6 FT. WIDE

When the shoulder is 6 ft. or less in width. the sign must be placed at least 12 ft. from the edge of the travellane.



#### GREATER THAN 6 FT. WIDE

When the shoulder is greater than 6 ft in width, the sign must be placed at least 6 ft. from the edge of the shoulder.

#### BEHIND BARRIER





\*\*Sign clearance based on distance required for proper guard rail or concrete barrier performance.

### TYPICAL SIGN ATTACHMENT DETAIL

Not Acceptable

7 ft.

diameter

circle

Nylon washer, flat

Nylon wosher, flot

washer, lock washer,

Pipe Diometer

2" nominal

3" nominal

1/2" nominal

washer, lock washer.



Bolts used to mount sign panels to the clamp are 5/16-18 UNC galvanized square head with nut, nylon washer, flat washer and lock washer. The bolt length is 1 inch for aluminum.

When two sign clamps are used to mount signs back-to-back, use a 5/16-18 UNC galvanized hex head per ASTM A307 with nut and hel