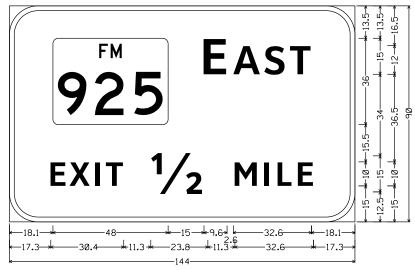

Radius, 2.0" Border, White on Green; State Highway 1949 MI-6F4; "EXIT  $^{5}\%_{4}$  MILE", ClearviewHwy-5-W-R;

SIGN #84: US287 NB FM 1949 EXIT 1/2 MILE





| © TxDOT | 2024 | SHEET         | 7 | OF    | 8        |
|---------|------|---------------|---|-------|----------|
| CONT    | SECT | JOB           |   | HIGH  | WAY      |
| 6428    | 42   | 001           | I | H-44, | ETC.     |
| DIST    |      | COUNTY        |   | SH    | IEET NO. |
| WFS     |      | WICHITA, ETC. |   |       | 50       |

2.3" Radius, 0.8" Border, White on Blue;



TO", ClearviewHwy-5-W-R; "W EST", ClearviewHwy-5-W-R; US 70 M1-4; "BUSINESS", ClearviewHwy-5-W-R; US 287 M1-4; "Plainview", ClearviewHwy-5-W-R; Arrow A-3 - 35.6" 45<sup>33</sup>/<sub>64</sub>;

SIGN #89: US287 NB US 70 PLAINVIEW EXIT ARROW RIGHT



12.0" Radius, 2.0" Border, White on Green; State Highway 925 M1-6F3; "E AST", ClearviewHwy-5-W-R; "EXIT 5%4 MILE", ClearviewHwy-5-W-R;

SIGN #90: US287 NB FM 925 EXIT 1/2 MILE





| © TxDOT | 2024 | SHEET         | 8           | OF      | 8 |  |  |
|---------|------|---------------|-------------|---------|---|--|--|
| CONT    | SECT | JOB           |             | HIGHWAY |   |  |  |
| 6428    | 42   | 001           | IH-44, ETC. |         |   |  |  |
| DIST    |      | COUNTY        | SHEET NO.   |         |   |  |  |
| WFS     |      | WICHITA, ETC. | 51          |         |   |  |  |



12.0" Radius, 2.0" Border, White on Green;
"E AST", ClearviewHwy-5-W-R; US 70 M1-4; "S OUTH", ClearviewHwy-5-W-R; US 287 M1-4;
"Frederick", ClearviewHwy-5-W-R; "Wichita Falls", ClearviewHwy-5-W-R;

SI