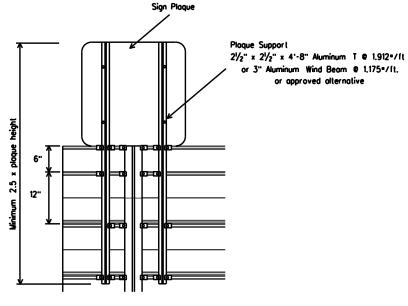

---|-------|-----------|----|---------|-------|-------|---------|
| NO.                                      | ZONE | "d" E | KIT PANEL | WA | LKWAY S | Si Sw | CO    | MMENT   |
| 1                                        | 15.0 | Y     | ES        | YE | S 4.5   | 9.0   | Sw-2  | (Si)    |
| 2                                        | 2    | 14.0  | YES       |    | NO      | 7.5   | 7.5   | Sw • Si |
| 3                                        | 1 15 | .0    | NO        |    | NO      | 8.5   | 8.5 S | w • Si  |
| 4                                        | 3    | 14.0  | NO        |    | YES     | 10.0  | 10.0  | w • Si  |

Values shown for Si are maximum values. Si may be varied for different sign lengths and Truss mounting conditions. Sw should not exceed two times Si(Max.) or 10 feet.



SIGN PLAQUE MOUNTING DETAIL

|               | MA    | XIMI | JM           | SIGN  | S    | UP  | POF  | RT 5 | SPAC  | ING   | "Si" | (F          | EET  | )    |      |      |     |    |
|---------------|-------|------|--------------|-------|------|-----|------|------|-------|-------|------|-------------|------|------|------|------|-----|----|
| q             |       |      |              | EXT   | RU   | DED | ALU  | MINU | M SIG | N PAN | ELS  |             |      |      |      |      |     |    |
| Deepest       | WIT   | H EX | at N         | UMBEF | ₹ P/ | 4NE | LS   |      |       | WITHO | UT E | XIT I       | NUMB | ER   | PAN  | ELS  |     |    |
| Sign in W     | ITH V | NALK | WAY          | S WI  | THO  | UT  | WAL  | KWA  | YS    | WITH  | WALI | <b>(WAY</b> | S V  | (ITH |