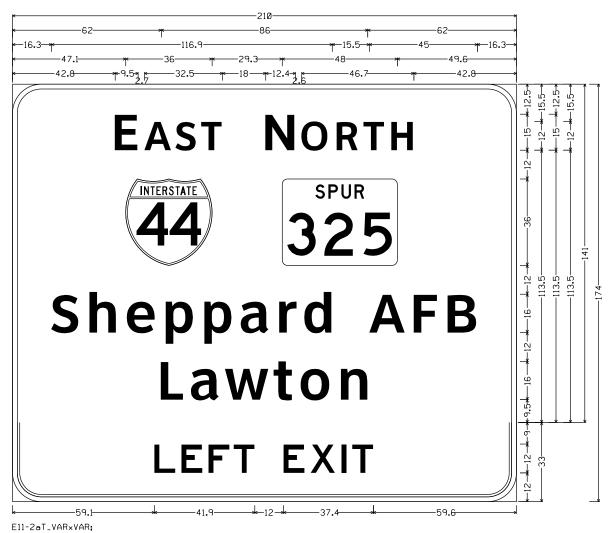

M1-4;
"Frederick", ClearviewHwy-5-W-R; "Wichita Falls", ClearviewHwy-5-W-R;

SIGN #7A: US287 SB @ US 7Ø EXIT



D9-2\_36x36; 2.3" Radius, 0.8" Border, White on Blue;



12.0" Radius, 2.0" Border, White on Green;

\* T0°, ClearviewHwy-5-W-R; "W EST°, ClearviewHwy-5-W-R; US 70 M1-4; "BUSINESS", ClearviewHwy-5-W-R; US 287 M1-4; "Plainview", ClearviewHwy-5-W-R; Arrow A-3 - 35.6°  $45^{3}$ %4;

SIGN #7B: US287 SB @ US 70 EXIT





| © TxDOT | 2024 | SHEET       | 1 | OF         | 24       |
|---------|------|-------------|---|------------|----------|
| CONT    | SECT | JOB         |   | HIGH       | WAY      |
| 6428    | 42   | 001         |   | H-44, ETC. |          |
| DIST    |      | COUNTY      |   | S          | HEET NO. |
| WES     |      | WICHITA ETC |   |            | 52       |





12.0" Radius, 2.0" Border, White on Green;

\*E AST", ClearviewHwy-5-W-R; Interstate 44 M1-1; 'N ORTH", ClearviewHwy-5-W-R; State Highway 325 M1-6S3; "Sheppard AFB", ClearviewHwy-5-W-R; "Lawton", ClearviewHwy-5-W-R;

1.0" Inner border Green, 12.0" Radius, 2.0" Outer border, White on Yellow; "LEFT EXIT" Black, E;

SIGN #21A: US287 SB © SL 11 EXIT



12.0" Radius, 2.0" Border, White on Green:

"W EST", ClearviewHwy-5-W-R; Interstate 44 M1-1; "S OUTH", ClearviewHwy-5-W-R; US 287 M1-4; "Wichita Falls", ClearviewHwy-5-W-R; 'Ft Worth', ClearviewHwy-5-W-R; Down Arrow 22 - 22.0 2703%4;

SIGN #21B: US287 SB o SI 11 FXIT





| © TxDOT | 2024 | SHEET         | 2         | OF    | 24   |  |
|---------|------|---------------|-----------|-------|------|--|
| CONT    | SECT | JOB           | HIGHWAY