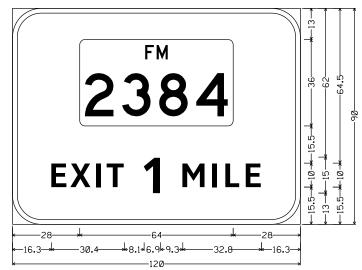

y-5-W-R;

SIGN #4: US287 SB US 70 PLAINVIEW EXIT 3/4 MILE





**DETAILS** 

| © TxDOT | 2024 | SHEET         | 1 | OF      | 8      |
|---------|------|---------------|---|---------|--------|
| CONT    | SECT | JOB           |   | HIGHW   | ΆΥ     |
| 6428    | 42   | 001           |   | H-44, E | ETC.   |
| DIST    |      | COUNTY        |   | SHE     | ET NO. |
| WFS     |      | WICHITA, ETC. |   |         | 14     |



12.0" Radius, 2.0" Border, White on Green; State Highway 1763 M1-6F4; "EXIT", ClearviewHwy-5-W-R 82% spacing; "5%4", ClearviewHwy-5-W-R; "MILE", ClearviewHwy-5-W-R;

SIGN #9: US287 SB FM 1763 EXIT 1/2 MILE



12.0" Radius, 2.0" Border, White on Green; State Highway 1763 M1-6F4; Arrow A-3 - 35.6" 45<sup>3</sup>%<sub>4</sub>;

SIGN #10: US287 SB FM 1763 EXIT ARROW RIGHT



12.0° Radius, 2.0° Border, White on Green; State Highway 2384 M1-6F4; 'EXIT 1 MILE', ClearviewHwy-5-W-R;

SIGN #16: US287 SB FM 2384 EXIT 1 MILE



12.0° Radius, 2.0° Border, White on Green;
"Huntington', ClearviewHwy-5-W-R; "Ln", ClearviewHwy-5-W-R; "EXIT 5%4 MILE", ClearviewHwy-5-W-R;

SIGN #17: US287 SB HUNTINGTON LN EXIT 1/2 MILE



12.0" Radius, 2.0" Border, White on Green;
"Huntington", ClearviewHwy-5-W-R; "Ln", ClearviewHwy-5-W-R; Arrow A-3 - 35.6" 45<sup>3</sup>%<sub>4</sub>;

SIGN #18: US287 SB HUNTINGTON LN EXIT ARROW RIGHT

SIGN #80: US287 NB HUNTINGTON LN EXIT ARROW RIGHT





| © TxDOT | 2024 | SHEET         | 2 | OF    | 8        |
|---------|------|---------------|---|-------|----------|
| CONT    | SECT | JOB           |   | HIGH  | WAY      |
| 6428    | 42   | 001