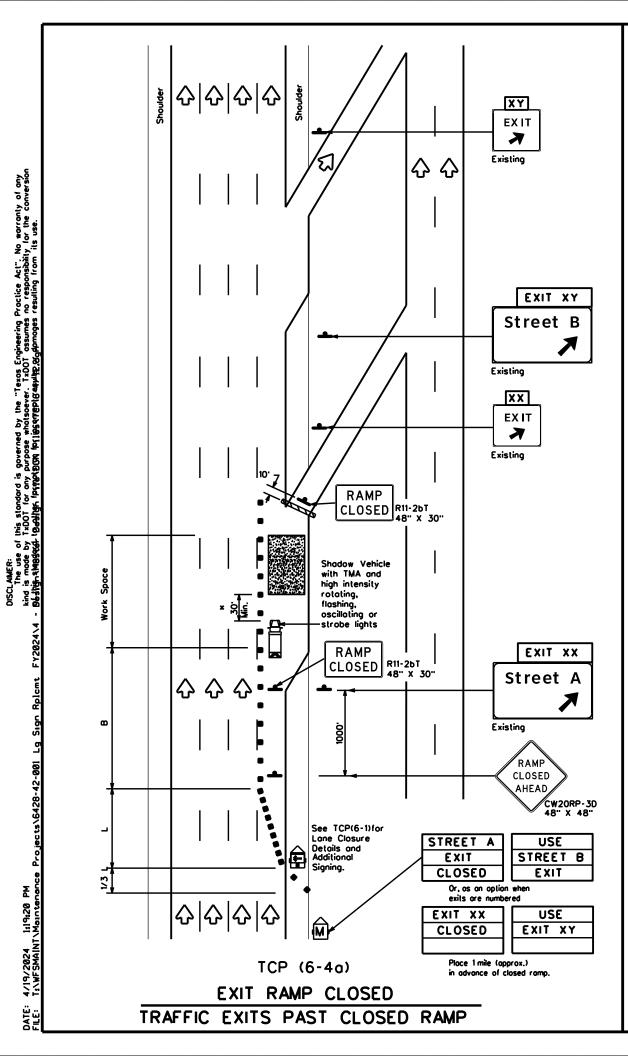

tioned 30° to 100° in advance of the area of crew exposure without adversely affecting the work performance.

Additional requirements for lone closures and advance signing shall be as shown on TCP (6-1) or as directed by the Engineer.



TRAFFIC CONTROL PLAN WORK AREA NEAR RAMP

TCP(6-2)-12

| FILE:     | tcp6-2.dgn    | DN: Tx | :DOT | ck: TxDOT  | DW: | TxD0 | CK: TxDOT |
|-----------|---------------|--------|------|------------|-----|------|-----------|
| © TxDOT   | February 1994 | CONT   | SECT | JOB        |     |      | HIGHWAY   |
|           | REVISIONS     | 6428   | 42   | 001        |     | IH-  | 44, ETC.  |
| 1-97 8-90 | <del>-</del>  | DIST   |      | COUNTY     |     |      | SHEET NO. |
| 4-98 8-12 | !             | WFS    | ٧    | VICHITA, E | ETC | ;,   | 22        |







Type 3 Barricade

Channelizing Devices (CDs)

Truck Mounted Attenuator (TMA)

Portable Changeable Message Sign (PCMS)

Sign

Flag

Flag

Flag

Flag

Flagger

| Posted<br>Speed | Formula | 0                         | Minimum<br>esirable<br>Lengths<br>x x |                  | Suggested<br>Spacine<br>Channeli<br>Devi | g of<br>zing     | Suggested<br>Longitudinal<br>Buffer Space |
|-----------------|---------|---------------------------|---------------------------------------|------------------|------------------------------------------|------------------|-------------------------------------------|
|                 |         | 10 <sup>.</sup><br>Offset | 11 <sup>.</sup><br>Offset             | 12"<br>Offset    | On a<br>Taper                            | On a<br>Tangent  | B