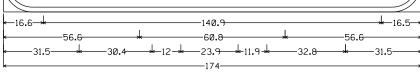

wy-5-W-R; Arrow A-3 - 35.6" 45<sup>3</sup>%4;

SIGN #46: US82 EB © TAFT BLVD/HARRISON ST EXIT





| © IXDOI | OF 24 |               |             |           |  |
|---------|-------|---------------|-------------|-----------|--|
| CONT    | SECT  | JOB           | HIGHWAY     |           |  |
| 6428    | 42    | 001           | IH-44, ETC. |           |  |
| DIST    |       | COUNTY        |             | SHEET NO, |  |
| WFS     |       | WICHITA, ETC. |             | 65        |  |



\*TO", ClearviewHwy-5-W-R; Interstate 44 M1-1; "N ORTH", ClearviewHwy-5-W-R; US 277 M1-4; US 281 M1-4; US 287 M1-4; "Lawton", ClearviewHwy-5-W-R; Down Arrow 22 - 22.0" 27033/4; Down Arrow 22 - 22.0" 27033/64;

SIGN #47: US 82 EB LOCATED UNDER THE FLYOVER/OVERHEAD

# Midwestern Pkwy EXIT $\frac{1}{2}$ MILE



12.0" Radius, 2.0" Border, White on Green;

"Midwestern", ClearviewHwy-5-W-R; "Pkwy", ClearviewHwy-5-W-R; "EXIT", ClearviewHwy-5-W-R; "5%4", ClearviewHwy-5-W-R; "MILE", ClearviewHwy-5-W-R;

SIGN #48: US 281 NB @ HATTON RD EXIT

#### EAST SOUTH

#### Texarkana Ft Worth



12.0" Radius, 2.0" Border, White on Green;

"E AST", ClearviewHwy-5-W-R; US 82 M1-4; "S OUTH", ClearviewHwy-5-W-R; US 287 M1-4;

"Texarkana", ClearviewHwy-5-W-R; "Ft Worth", ClearviewHwy-5-W-R;

SIGN #49: US 82 EB @ SH 79 NB EXIT





| ı | © TxDOT | 2024 | SHEET       | 15 | OF   | 24       |
|---|---------|------|-------------|----|------|----------|
| ı | CONT    | SECT | JOB         |    | WAY  |          |
| ı | 6428    | 42   | 001         |    | ETC. |          |
| ı | DIST    |      | COUNTY      |    | SH   | HE