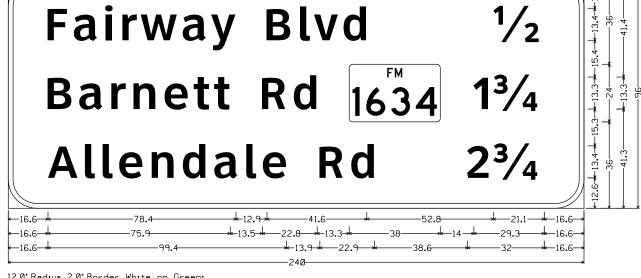

ILE", ClearviewHwy-5-W-R;

SIGN #34: US287 SB SL 473 EXIT 1/2 MILE



Texas Department of Transportation IH-44, ETC.

| © TxDOT | 2024 | SHEET       | 9 | OF         | 24       |
|---------|------|-------------|---|------------|----------|
| CONT    | SECT | JOB         |   | HIGH       | IWAY     |
| 6428    | 42   | 001         | I | H-44, ETC. |          |
| DIST    |      | COUNTY      |   | SI         | HEET NO. |
| WEC     |      | MICHITA ETC |   | 60         |          |



12.0" Radius, 2.0" Border, White on Green; "McNiel Ave", ClearviewHwy-5-W-R; "5%4", ClearviewHwy-5-W-R; "Fairway Blvd", ClearviewHwy-5-W-R; "15%4", ClearviewHwy-5-W-R; "Barnett Rd", ClearviewHwy-5-W-R; State Highway 1634 M1-6F4; "257<sub>64</sub>", ClearviewHwy-5-W-R;

SIGN #35: US82 WB AFTER LAWERENCE RD EXIT



12.0" Radius, 2.0" Border, White on Green;

"Fairway Blvd", ClearviewHwy-5-W-R; "5%4", ClearviewHwy-5-W-R; "Barnett Rd", ClearviewHwy-5-W-R; State Highway 1634 M1-6F4; "1<sup>61</sup>/<sub>64</sub>", ClearviewHwy-5-W-R; "Allendale Rd", ClearviewHwy-5-W-R; "2<sup>61</sup>/<sub>64</sub>", ClearviewHwy-5-W-R;

SIGN #36: US82 WB BRIDGE OVER MCNETL AVF

2.3" Radius, 0.8" Border, White on Blue;



12.0" Radius, 2.0" Border, White on Green; State Highway 1634 M1-6F4; "Barnett Rd", ClearviewHwy-5-W-R; "EXIT", ClearviewHwy-5-W-R; "57/64", ClearviewHwy-5-W-R; "MILE", ClearviewHwy-5-W-R;

SIGN #37: US82 WB BRIDGE OVER RAILROAD TRACK





| © IXDOI | 2024 | SHEET         | 10 | OF 24      |
|---------|------|---------------|----|------------|
| CONT    | SECT | JOB           |    | HIGHWAY    |
| 64