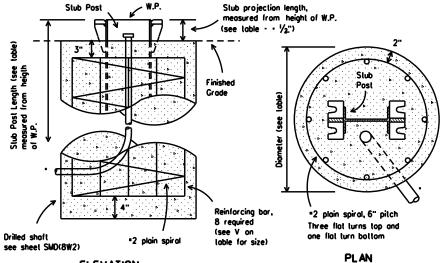

|     | ніс   | CHWAY     |
| © t | xDOT 2001 | DN: TXD | от   | CK: TXDOT  | DW: | TXDOT | CK: TXDOT |

See bolling procedure.

BASE CONNECTION:

1. Assemble sign post, BOLT KEEPER PLATE and slub post with bolts and three flat washers per bolt as shown. 2. Shim as required to plumb

3. Tighten all bolts the maximum

junction with nut using a center punch.

possible with a 12 to 15 inch

wrench to clean bolt threads and to bed washers and shims. Loosen each bolt in sequence and relighten bolts in a systemotic order to the pre scribed lorque. Do not over-5. To prevent nut loosening, burr threads of bolt at

BOLTING PROCEDURE FOR ASSEMBLY OF

**ELEVATION** 



SIGN POST AND STUB POST

(For W Shopes)





STIFFENER PLATE DETAIL

Steel Plate (thickness • t ) 2 (See table for dimensions)



**ELEVATION** 

#### FOUNDATION DETAIL

•Note: For signs with electrical apparatus, see ED(10) for conduit required in founation.



SHIM DETAIL Furnish two .012". thick

and two .032" thick shims per post. Shims shall be fabricated from brass shim stock or strip conforming to ASTM B36.



## PERFORATED FUSE PLATE DETAIL

Use H.S. hex head bolts, hex head nut and bevelor flat washer (where rea'd) under nut. All holes shall be drilled, sub-punched and reamed. All plate cuts shall preferably be saw cuts. However, flame cutting will be permitted provided all edges are ground. Metal projecting beyond the plane of the plate face will not be permitted. Steel fuse plates shall conform to the requirements of ASTM A36. ASTM A572 Grade 50 or ASTM A588 may be substituted for A36 at the option of th