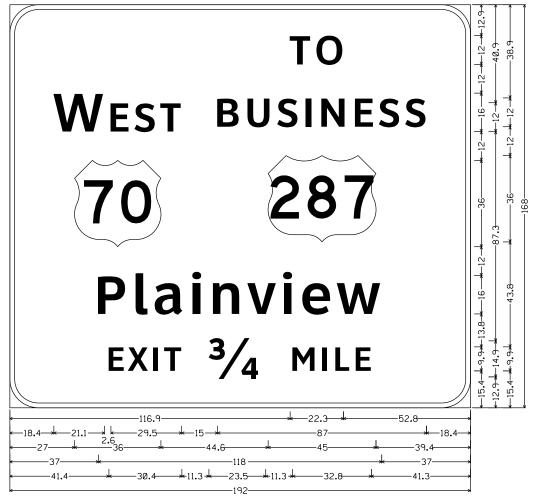

|        |                                                                                |                |                                                     |                 | ©TXDOT May 1987 CONT SECT JOB  REVISIONS 6428 42 001 IH- 4-16 DIST COUNTY                                                     |







12.0" Radius, 2.0" Border, White on Green; State Highway 925 M1-6F3; "E AST", ClearviewHwy-5-W-R; "EXIT", ClearviewHwy-5-W-R; "57/64", ClearviewHwy-5-W-R; "MILE", ClearviewHwy-5-W-R;

SIGN #2: US287 SB FM 925 EXIT 1/4 MILE



12.0" Radius, 2.0" Border, White on Green; State Highway 925 M1-6F3; "E AST", ClearviewHwy-5-W-R; Arrow A-3 - 35.6" 4533/64;

SIGN #3: US287 SB FM 925 EXIT ARROW RIGHT



2.3" Radius, 0.8" Border, White on Blue;



12.0" Radius, 2.0" Border, White on Green;

TO", ClearviewHwy-5-W-R; "W EST", ClearviewHwy-5-W-R; US 70 M1-4; "BUSINESS", ClearviewHwy-5-W-R; US 287 M1-4; "Plainview", ClearviewHwy-5-W-R; "EXIT 61/64 MILE", ClearviewHwy-5-W-R;

SIGN #4: US287 SB US 70 PLAINVIEW EXIT 3/4 MILE





**DETAILS** 

| © TxDOT | 2024 | SHEET         | 1 | OF      | 8      |
|---------|------|---------------|---|---------|--------|
| CONT    | SECT | JOB           |   | HIGHW   | ΆΥ     |
| 6428    | 42   | 001           |   | H-44, E | ETC.   |
| DIST    |      | COUNTY        |   | SHE     | ET NO. |
| WFS     |      | WICHITA, ETC. |   |         | 14     |



12.0" Radius, 2.0" Border, White on Green; State Highway 1763 M1-6F4; "EXIT", ClearviewHwy-5-W-R 82% spacing; "5%4", ClearviewHwy-5-W-R; "MILE", Clearvi