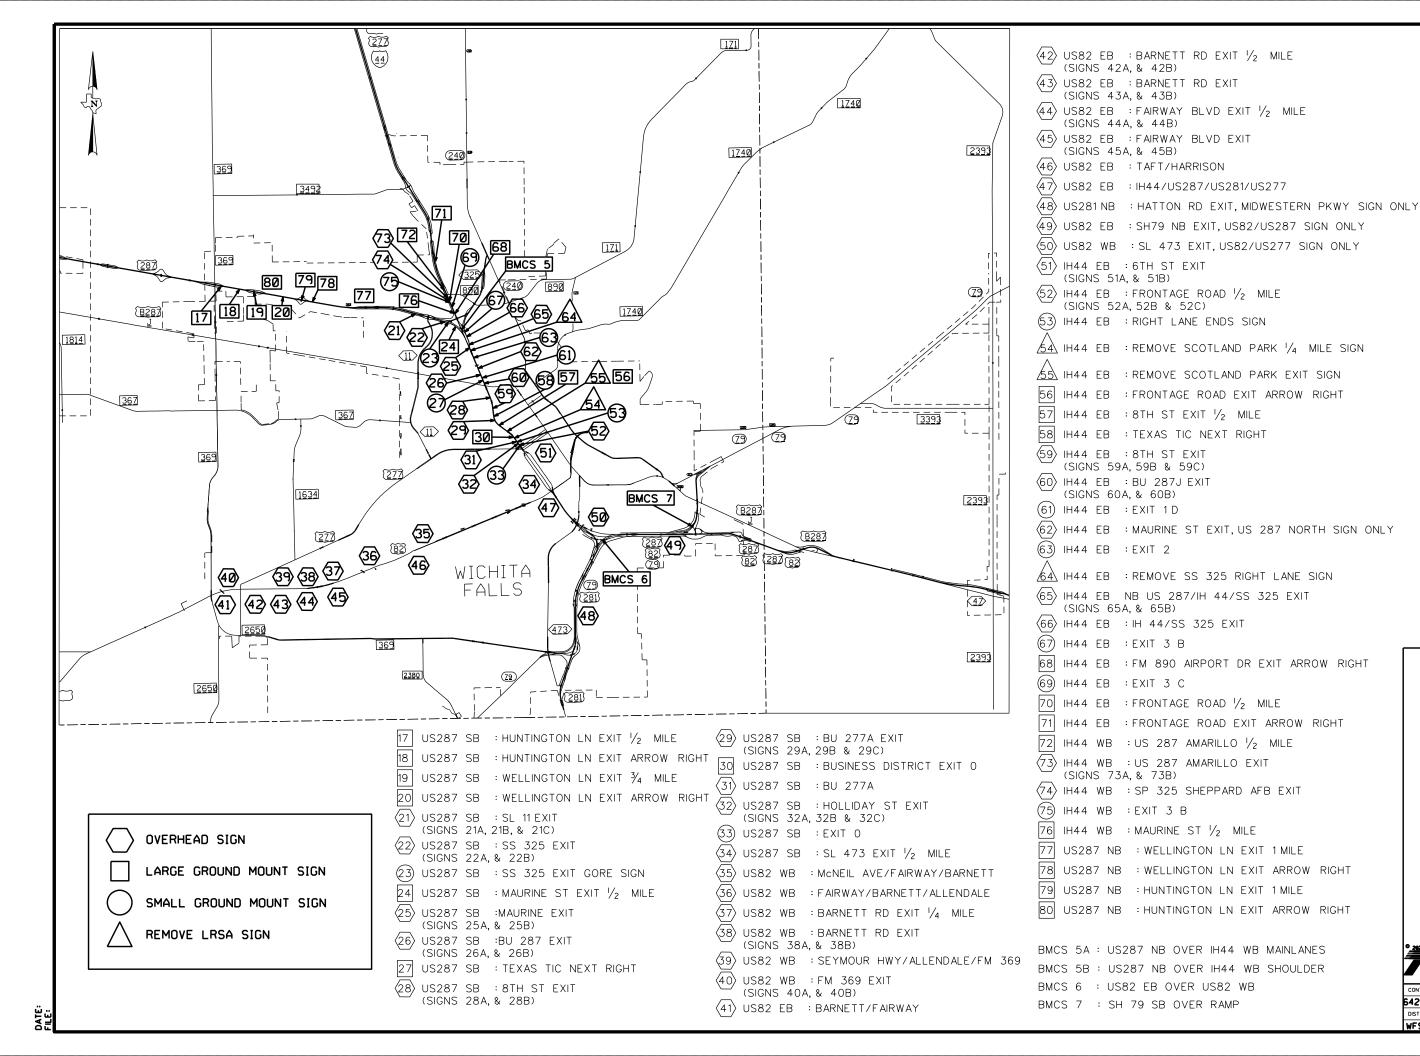

| SUMMARY OF SIGNING ITEMS |                                   |                                  |                          |                          |                                             |                                             |                                             |                                              |                                |             |
|--------------------------|-----------------------------------|----------------------------------|--------------------------|--------------------------|---------------------------------------------|---------------------------------------------|---------------------------------------------|----------------------------------------------|--------------------------------|-------------|
|                          | 416                               | 442                              | 636                      | 636                      | 636                                         | 636                                         | 644                                         | 644                                          | 647                            | 647         |
|                          | 6018                              | 6007                             | 6001                     | 6002                     | 6008                                        | 6009                                        | 6051                                        | 6065                                         | 6001                           | 6003        |
| LOCATION                 | DRILL SHAFT (SIGN<br>MTS) (24 IN) | STR STEEL (MISC<br>NON - BRIDGE) | ALUMINUM SIGNS (TY<br>A) | ALUMINUM SIGNS (TY<br>G) | REPLACE EXISTING<br>ALUMINUM SIGNS(TY<br>G) | REPLACE EXISTING<br>ALUMINUM SIGNS(TY<br>O) | IN SM RD SN<br>SUP&AM<br>TYS8Ø(2)SA(P-EXAL) | IN BRIDGE MNT<br>CLEARANCE SGN<br>ASSM(TY S) | INSTALL LRSS<br>(STRUCT STEEL) | REMOVE LRSA |
|                          | LF                                | LB                               | SF                       | SF                       | SF                                          | SF                                          | EA                                          | EA                                           | LB                             | EA          |
| PROJECT TOTALS           | 270                               | 6652.8                           | 16                       | 307.75                   | 2900.25                                     | 10345.75                                    | 17                                          | 12                                           | 10424.2                        | 27          |