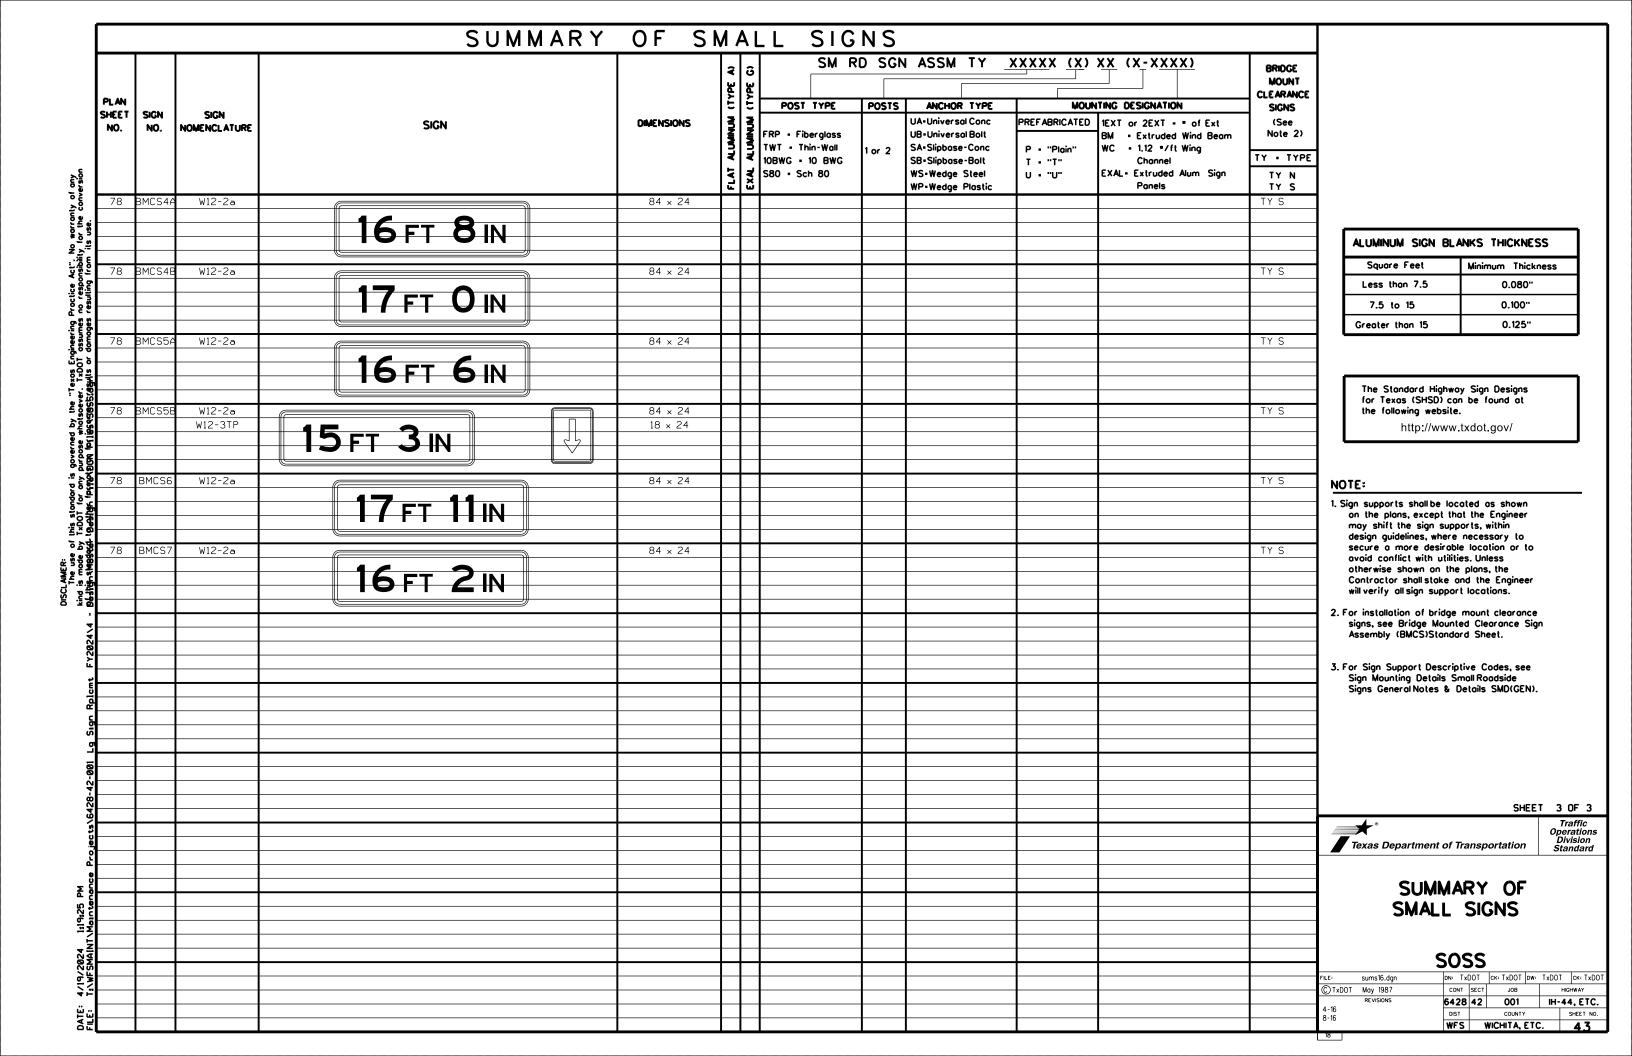

| Р              | EXAL                                                |                 | FILE: sums16.dgn DN: TxDOT CK: TxDOT DW: TxDOT                                                                                |
|             |             |                      | 2<br>\$\begin{align*} \text{2} \\ \mathred{\text{2}} \\ \tex |            |             | #        |                                                  |        |                                                                                |                |                                                     |                 | ©TXDOT May 1987 CONT SECT JOB  REVISIONS 6428 42 001 IH- 4-16 DIST COUNTY                                                     |







12.0" Radius, 2.0" Border, White on Green; State Highway 925 M1-6F3; "E AST", ClearviewHwy-5-W-R; "EXIT", ClearviewHwy-5-W-R; "57/64", ClearviewHwy-5-W-R; "MILE", ClearviewHwy-5-W-R;

SIGN #2: US287 SB FM 925 EXIT 1/4 MILE



12.0" Radius, 2.0" Border, White on Green; State Highway 925 M1-6F3; "E AST", ClearviewHwy-5-W-R; Arrow A-3 - 35.6" 4533/64;

SIGN #3: US287 SB FM 925 EXIT ARROW RIGHT



2.3" Radius, 0.8" Border, White on Blue;



12.0" Radius, 2.0" Border, White on Green;

TO", ClearviewHwy-5-W-R; "W EST", ClearviewHwy-5-W-R; US 70 M1-4; "BUSINESS", ClearviewHwy-5-W-R; US 287 M1-4; "Plainview", ClearviewHwy-5-W-R; "EXIT 61/64 MILE", ClearviewHwy-5-W-R;

SIGN #4: US287 SB US 70 PLAINVIEW EXIT 3/4 MILE





**DETAILS** 

| © TxDOT | 2024 | SHEET         | 1 | OF      | 8      |
|-