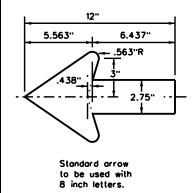

and 12" Caps | Lane     |
| B-3  | 16" & 20" U/L           | Exits    |

| CODE | USED ON SIGN NO. |  |  |  |  |
|------|------------------|--|--|--|--|
| E-3  | E5-1aT           |  |  |  |  |
| E-4  | Е5-1ьТ           |  |  |  |  |

NOTE

Arrow dimensions are shown in the "Standard Highway Sign Designs for

The Standard Highway Sign Designs for Texas (SHSD) can be found at the following website.

http://www.txdot.gov/



INTERSTATE ROUTE MARKERS

21

28

36



## MOUNTING DETAILS OF ATTACHMENTS TO GUIDE SIGN FACE

## ("EXIT ONLY" AND "LEFT EXIT" PANELS, ROUTE MARKERS AND OTHER ATTACHMENTS)





1. Sheeting for legend, symbols, and borders must be cut at panel joints.

2. Direct applied attachment signs will be subsidiary to "Aluminum Signs" or "Fiberglass Signs".



SCREW ATTACHMENT







#### NUT/BOLT ATTACHMENT

#### NOTE:

Furnish Type A aluminum sign attachments only when specified in the plans. These signs will be paid for under "Aluminum Signs".



## TYPICAL SIGN **REQUIREMENTS**

TSR(5)-13

| ILE:                | tsr5-13.dgn | DN: Tx | :DOT | ck: TxDOT  | DW: | TxDOT | ck: TxDOT |  |
|---------------------|-------------|--------|------|------------|-----|-------|-----------|--|
| ©тxDOT October 2003 |             | CONT   | SECT | JOB        |     | н     | HIGHWAY   |  |
|                     |             | 6428   | 42   | 001        |     | IH-4  | 4, ETC.   |  |
| 12-03 7-1<br>9-08   | 3           | DIST   |      | COUNTY     |     |       | SHEET NO. |  |
| 3.00                |             | WFS    | W    | /ICHITA, E | ETC |       | 92        |  |