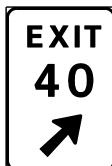

signs shall be any material that meets the Departmental Material Specification requirements of DMS-7110 or approved alternative. Sign substrate for overhead signs shall be any material that meets DMS-7110. Exit Number Panels attached above the parent sign shall be made with the same substrate and sheeting as the parent sign.
- Mounting details of attachments to parent sign face are shown on Standard Plan Sheet TSR(5). Mounting details of exit number panels above parent sign are shown in the "SMD series" Standard Plan Sheets.
- Background sheeting shall be applied to the substrate per sheeting manufacturer's recommendations. Sheeting will not be allowed to bridge the horizontal gap between panels.
- 10. Cut all legend, symbols, borders, and direct applied sign attachments at panel joints.



| DEPARTMENTAL MATERIAL SPECIFICATIONS | $\neg$ |  |
|--------------------------------------|--------|--|

The Standard Highway Sign Designs for Texas (SHSD) can be found at the following website.

ALUMINUM SIGN BLANKS

SIGN FACE MATERIALS

http://www.txdot.gov/

DMS-7110

DMS-8300

| SHEETING REQUIREMENTS  |                    |                             |  |  |  |  |
|------------------------|--------------------|-----------------------------|--|--|--|--|
| USAGE                  | SIGN FACE MATERIAL |                             |  |  |  |  |
| BACKGROUND WHITE       |                    | TYPE B OR C SHEETING        |  |  |  |  |
| BACKGROUND             | ALL OTHERS         | TYPE B OR C SHEETING        |  |  |  |  |
| LEGEND & BORDERS WHITE |                    | TYPE D SHEETING