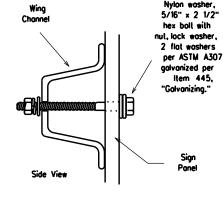

|  |
|            | Large Arrow sign (W1-6 & W1-7)           | TY 10BWG(1)XX(T)                     |  |  |  |  |



## SIGN MOUNTING DETAILS SMALL ROADSIDE SIGNS TRIANGULAR SLIPBASE SYSTEM

SMD(SLIP-2)-08

| © Tx | DOT July 2002 | DN: TXD           | от   | CK: TXDOT | DW: | TXDOT | CK: TXDOT |
|------|---------------|-------------------|------|-----------|-----|-------|-----------|
| 9-08 | REVISIONS     | CONT              | SECT | JOB       |     | н     | GHWAY     |
|      |               | 6428              | 42   | 001       |     | IH-4  | 4, ETC.   |
|      |               | DIST              |      | COUNTY    |     |       | SHEET NO. |
|      |               | WFS WICHITA, ETC. |      | 81        |     |       |           |



Detail D

EXTRUDED ALUMINUM SIGN WITH T BRACKET



Detail B





Splices shall only be allowed behind the sign substrate.



\* Additional stiffener placed at approximate center

6" panel should

be placed at the top of

sign for proper mounting.

2 7/8" 0.0. Sch. 80 or 10BWG steel pipe

of signs when sign width is greater than 10'.

Extruded Aluminum Sign

With T Bracket





flat washer and lock washer per ASTM A307 galvanized per Item 445, "Galvanizina."

Detail E

See Detail E for clamp installation



Ì Bracket

Use Extruded Alum. Windbeam as stiffeners See SMD (2-1) for additional details

See Detail E for clamp installation GENERAL NOTES:

| 1, | SIGN SUPPORT | • OF POSTS | MAX. SIGN AREA |
|----|--------------|------------|----------------|
|    | 10 BWG       | 1          | 16 SF          |
|    | 10 BWG       | 2          | 32