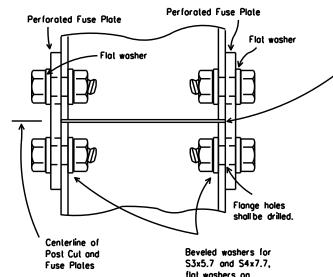

| 3'-31/2"       | 31/2"              | 12"                   | Non-<br>reinforced |
|   | S4×7.7     | 440-450<br>inch pounds<br>36-38<br>fool pounds |    |      | <del></del> |       | III D  | =101           | v<br>          |      |                      | 374    | 172   | Z 7/8 | 172   | 78             | 716            | 78               | 74         | 72           | 0.60                   | 172            |                     | Below |                 | 3 -3/2         | 3/2                | 12                    | 3                  |

(3) Foundation design shall be Type G Mount, see SMD (TY G).

Parts shall be saw cut either before

galvanizing and the galvanized cut cleaned of zinc build-up, or saw cut

after galvanizing and the cut surface repaired per Item 445, "Galvanizing."





flat washers on others.

DETAIL "A"



SIGN PLAQUE MOUNTING DETAIL TO ALUMINUM PARENT SIGN

30' or more desirable. 20' or May be reduced depending on cross section, desiroble viewing conditions and exit 645 other related factors. 357 Ft Worth N .15W .35₩ .35W .15W . Fig. \_ ب ک . . Middle Post required for sign Types 130, 230 and 330 Series

#### TYPICAL SIGN INSTALLATION AND LOCATION

#### LATERAL CLEARANCE NOTES:

Lateral clearances of signs mounted on median side of main lanes are the same as shown above where space will permit

Where a sign is to be located behind guardrail, an allowable minimum clearance of five feet may be used, measured from the face of the guardrail to the near edge of sign.

x - 6'minimum and desirable may be used only in areas of limited lateral clearance and w