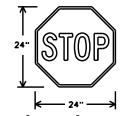

allowed when the splice is made using four bolts, two obove and two below the spice point. Splice must be located entirely behind the sign substrate, not near the base of the support. Splice insert lengths should be at least 5 times nominal post size, centered on the splice and of at least the same gauge material.

#### STOP/SLOW PADDLES

- 1. STOP/SLOW poddles are the primary method to control traffic by flaggers. The STOP/SLOW poddle size should be 24" x 24".
- 2. STOP/SLOW poddles shall be retroreflectorized when used at night. 3. STOP/SLOW poddles may be attached to a staff with a minimum length of 6' to the bottom of the sign.
- 4. Any lights incorporated into the STOP or SLOW paddle faces shall only be as specifically described in Section 6E.03 Hand Signaling Devices in the TMUTCD.





Haldald Mointe

SHEETING REQUIREMENTS (WHEN USED AT NIGHT) USAGE COLOR SIGN FACE MATERIAL BACKGROUND RED TYPE B OR C SHEETING TYPE B. OR C. SHEETING BACKGROUND ORANGE LEGEND & BORDER WHITE TYPE B OR C SHEETING BLACK ACRYLIC NON-REFLECTIVE FILM LEGEND & BORDER

#### CONTRACTOR REQUIREMENTS FOR MAINTAINING PERMANENT SIGNS WITHIN THE PROJECT LIMITS

Permanent signs are used to give notice of traffic laws or regulations, call attention to conditions that are potentially hazardous to traffic operations, show route designations, destinations, directions, distances, services, points of interest, and other geographical, recreational, specific service (LOGO), or cultural information. Drivers proceeding through a work zone need the same, if not better route guidance as normally installed on a ro