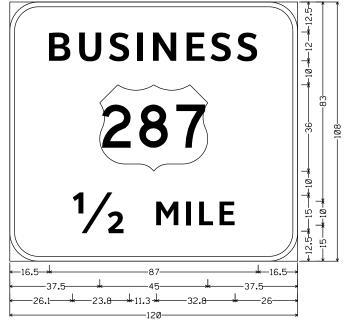

Border, White on Green; "EXIT 1", ClearviewHwy-4-W; "B", ClearviewHwy-4-W specified length;



12.0" Radius, 2.0" Border, White on Green; "Frontage Road", ClearviewHwy-5-W-R; "5%4 MILE", ClearviewHwy-5-W-R;

SIGN #52B: IH44 EB AFTER BROAD ST ON RAMP





| © IXDOI | 17            | OF 24  |             |           |  |  |
|---------|---------------|--------|-------------|-----------|--|--|
| CONT    | SECT          | JOB    | HIGHWAY     |           |  |  |
| 6428    | 42            | 001    | IH-44, ETC. |           |  |  |
| DIST    |               | COUNTY |             | SHEET NO. |  |  |
| WFS     | WICHITA, ETC. |        |             | 68        |  |  |





E1-5P\_90x30; 6.0" Radius, 2.0" Border, White on Green; "EXIT 1", ClearviewHwy-4-W; "D", ClearviewHwy-4-W specified length;



E1-2\_VARx120; 12.0" Radius, 2.0" Border, White on Green; "BUSINESS", ClearviewHwy-5-W-R; US 287 M1-4; "<sup>5%</sup>4 MILE", ClearviewHwy-5-W-R;

SIGN #59B: IH44 EB @ 8TH ST EXIT





| © TxDOT 2024 SHEET 18 OF 24 |        |               |             |           |    |  |
|-----------------------------|--------|---------------|-------------|-----------|----|--|
| CONT                        | SECT   | JOB           | HIGHWAY     |           |    |  |
| 6428                        | 42     | 001           | IH-44, ETC. |           |    |  |
| DIST                        | COUNTY |               |             | SHEET NO. |    |  |
| WFS                         |        | WICHITA, ETC. |             |           | 69 |  |

D9-10\_30×30; 1.9" Radius, 0.8" Border, White on Blue; "EXIT 1", C