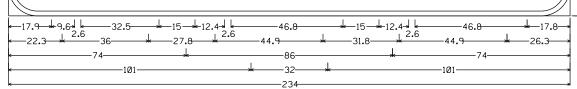

287 M1-4; "N ORTH", ClearviewHwy-5-W-R; "Amarillo", ClearviewHwy-5-W-R;

1.0" Inner border Green, 12.0" Radius, 2.0" Outer border, White on Yellow; "EXIT" Black, E; Down Arrow 22 - 22.0" 27033%4 Black; "ONLY" Black, E;

12.0" Radius, 2.0" Border, White on Green; Down Arrow 22 - 22.0" 27033/64;

SIGN #62: IH44 EB @ MAURINE ST EXIT



| © TxDOT | 2024 | SHEET         | 20 | OF          | 24       |  |
|---------|------|---------------|----|-------------|----------|--|
| CONT    | SECT | JOB           |    | HIGHWAY     |          |  |
| 6428    | 42   | 001           |    | IH-44, ETC. |          |  |
| DIST    |      | COUNTY        |    | SI          | HEET NO. |  |
| WFS     |      | WICHITA, ETC. |    |             | 71       |  |



EAST NORTH NORTH

INTERSTATE 44

277

281

Lawton





F1-2 VAR×120:

12.0" Radius, 2.0" Border, White on Green;

"E AST", ClearviewHwy-5-W-R; Interstate 44 M1-1; "N ORTH", ClearviewHwy-5-W-R; US 277 M1-4; "N ORTH", ClearviewHwy-5-W-R; US 281 M1-4; "Lawton", ClearviewHwy-5-W-R; Down Arrow 22 - 22.0" 270 33/4;

SIGN #65B: IH44 EB @ US 287/IH 44/SS 325 EXIT



Texas Department of Transportation

| © TxDOT | 2024 | SHEET         | 21 | OF          | 24       |  |
|---------|------|---------------|----|-------------|----------|--|
| CONT    | SECT | JOB           |    | HIGH        | IWAY     |  |
| 6428    | 42   | 001           |    | IH-44, ETC. |          |  |
| DIST    |      | COUNTY        |    | SI          | HEET NO. |  |
| WFS     |      | WICHITA, ETC. |    |             | 72       |  |



E1-5P\_90×30; 6.0" Radius, 2.0" Border, White