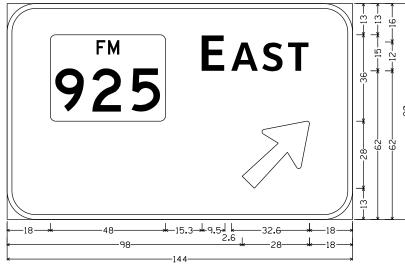

|
|             |             |                      | 2<br>\$\begin{align*} \text{2} \\ \mathred{\text{2}} \\ \tex |            |             | #        |                                                  |        |                                                                                |                |                                                     |                 | ©TXDOT May 1987 CONT SECT JOB  REVISIONS 6428 42 001 IH- 4-16 DIST COUNTY                                                     |







12.0" Radius, 2.0" Border, White on Green; State Highway 925 M1-6F3; "E AST", ClearviewHwy-5-W-R; "EXIT", ClearviewHwy-5-W-R; "57/64", ClearviewHwy-5-W-R; "MILE", ClearviewHwy-5-W-R;

SIGN #2: US287 SB FM 925 EXIT 1/4 MILE



12.0" Radius, 2.0" Border, White on Green; State Highway 925 M1-6F3; "E AST", ClearviewHwy-5-W-R; Arrow A-3 - 35.6" 4533/64;

SIGN #3: US287 SB FM 925 EXIT ARROW RIGHT



2.3" Radius, 0.8" Border, White on Blue;



12.0" Radius, 2.0" Border, White on Green;

TO", ClearviewHwy-5-W-R; "W EST", ClearviewHwy-5-W-R; US 70 M1-4; "BUSINESS", ClearviewHwy-5-W-R; US 287 M1-4; "Plainview", ClearviewHwy-5-W-R; "EXIT 61/64 MILE", ClearviewHwy-5-W-R;

SIGN #4: US287 SB US 70 PLAINVIEW EXIT 3/4 MILE





**DETAILS** 

| © TxDOT | 2024 | SHEET         | 1 | OF      | 8      |
|---------|------|---------------|---|---------|--------|
| CONT    | SECT | JOB           |   | HIGHW   | ΆΥ     |
| 6428    | 42   | 001           |   | H-44, E | ETC.   |
| DIST    |      | COUNTY        |   | SHE     | ET NO.