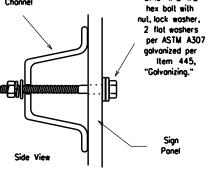

| Large Arrow sign (W1-6 & W1-7)           | TY 10BWG(1)XX(T)                     |  |  |  |  |



## SIGN MOUNTING DETAILS SMALL ROADSIDE SIGNS TRIANGULAR SLIPBASE SYSTEM

SMD(SLIP-2)-08

| © Tx | DOT July 2002 | DN: TXD           | от   | CK: TXDOT | DW: | TXDOT | CK: TXDOT |
|------|---------------|-------------------|------|-----------|-----|-------|-----------|
| 9-08 | REVISIONS     | CONT              | SECT | JOB       |     | н     | GHWAY     |
|      |               | 6428              | 42   | 001       |     | IH-4  | 4, ETC.   |
|      |               | DIST              |      | COUNTY    |     |       | SHEET NO. |
|      |               | WFS WICHITA, ETC. |      | 81        |     |       |           |



Detail D

EXTRUDED ALUMINUM SIGN WITH T BRACKET



Detail B





Splices shall only be allowed behind the sign substrate.



\* Additional stiffener placed at approximate center

6" panel should

be placed at the top of

sign for proper mounting.

2 7/8" 0.0. Sch. 80 or 10BWG steel pipe

of signs when sign width is greater than 10'.

Extruded Aluminum Sign

With T Bracket





flat washer and lock washer per ASTM A307 galvanized per Item 445, "Galvanizina."

Detail E

See Detail E for clamp installation



Ì Bracket

Use Extruded Alum. Windbeam as stiffeners See SMD (2-1) for additional details

See Detail E for clamp installation GENERAL NOTES:

| 1, | SIGN SUPPORT | • OF POSTS | MAX. SIGN AREA |
|----|--------------|------------|----------------|
|    | 10 BWG       | 1          | 16 SF          |
|    | 10 BWG       | 2          | 32 SF