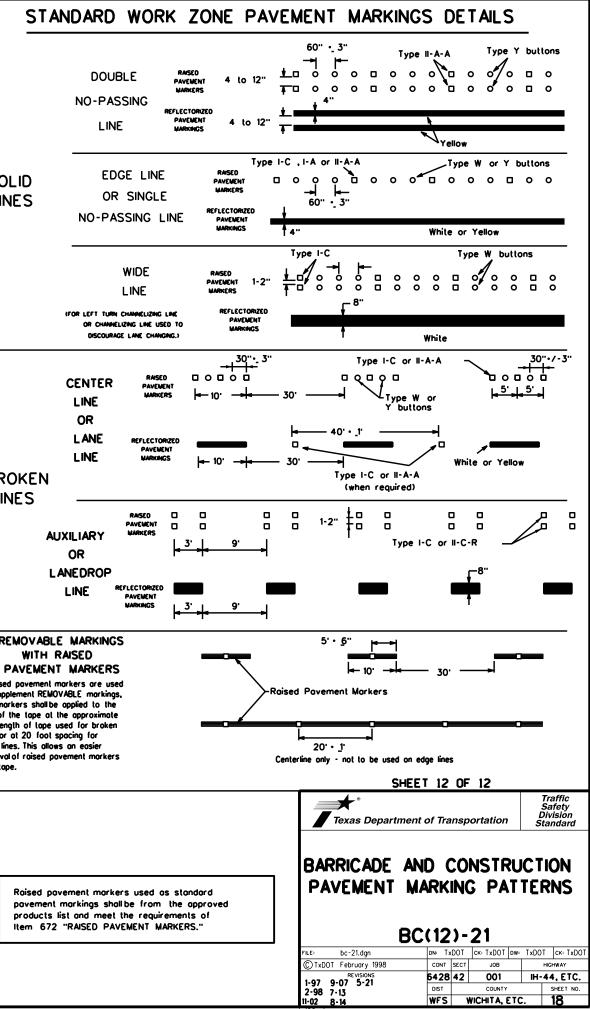

|        |                |            |           |             |           |  |  |  |
|---------------------------|--------|----------------|------------|-----------|-------------|-----------|--|--|--|
| bc-21.dgn                 | DN: Tx | :DOT           | ck: TxDOT  | DW:       | TxDOT       | CK: TxDOT |  |  |  |
| TxDOT February 1998       | CONT   | SECT           | JOB        |           |             | HIGHWAY   |  |  |  |
| REVISIONS<br>98 9-07 5-21 | 6428   | 42             | 001        |           | IH-44, ETC. |           |  |  |  |
| 90 9·07 3·21<br>)2 7·13   | DIST   | COUNTY SHEET N |            | SHEET NO. |             |           |  |  |  |
| 2 8-14                    | WFS    | ٧              | VICHITA, E | ETC       | :.          | 17        |  |  |  |







LEGEND Channelizing Devices ruck Mounted M Trailer Mounted Flashing Arrow Board Portable Changeable Message Sign (PCMS)  $\diamondsuit$ Traffic Flow Ф Flagger

| Posted<br>Speed | Formula   | Minimum<br>Desiroble<br>Toper Lengths<br>× × |                           | Suggested Maximum<br>Spacing of<br>Channelizing<br>Devices |               | Suggested<br>Longitudinal<br>Buffer Space |      |
|-----------------|-----------|----------------------------------------------|---------------------------|------------------------------------------------------------|---------------|-------------------------------------------|------|
| *               |           | 10 <sup>.</sup><br>Offset                    | 11 <sup>.</sup><br>Offset | 12"<br>Offset