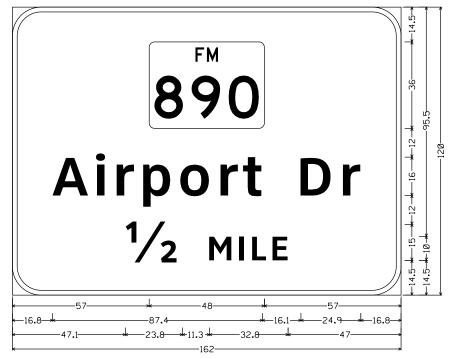

wy-5-W-R; Interstate 44 M1-1; "N ORTH", ClearviewHwy-5-W-R; US 277 M1-4; "N ORTH", ClearviewHwy-5-W-R; US 281 M1-4; "Lawton", ClearviewHwy-5-W-R; Down Arrow 22 - 22.0" 270 33/4;

SIGN #65B: IH44 EB @ US 287/IH 44/SS 325 EXIT



Texas Department of Transportation

| © TxDOT | 2024 | SHEET         | 21 | OF          | 24       |  |
|---------|------|---------------|----|-------------|----------|--|
| CONT    | SECT | JOB           |    | HIGH        | IWAY     |  |
| 6428    | 42   | 001           |    | IH-44, ETC. |          |  |
| DIST    |      | COUNTY        |    | SI          | HEET NO. |  |
| WFS     |      | WICHITA, ETC. |    |             | 72       |  |



E1-5P\_90×30; 6.0" Radius, 2.0" Border, White on Green; "EXIT 3", ClearviewHwy-4-W; "C", ClearviewHwy-4-W specified length;



12.0" Radius, 2.0" Border, White on Green; State Highway 890 Mi-6F3; "Airport Dr", ClearviewHwy-5-W-R; "5%4 MILE", ClearviewHwy-5-W-R;

SIGN #66: IH44 EB @ IH 44/SS 325 EXIT



E1-5P\_90×30; I-5.36x36; 2.3° Radius, 0.8° Border, White on Green; 5.0° Radius, 2.0° Border, White on Green; EXIT 3°, ClearviewHwy-4-W; "B", ClearviewHwy-4-W specified length;



12.0" Radius, 2.0" Border, White on Green;

"N\_ORTH", ClearviewHwy-5-W-R; State Highway 325 M1-6S3; "Sheppard AFB", ClearviewHwy-5-W-R;

"5%4 MILE", ClearviewHwy-5-W-R;

SIGN #73A: IH44 WB @ US 287 NORTH EXIT





LARGE OVERHEAD SIGN DETAILS

| © TxDOT | 2024          | SHEET | OF 24 |            |
|---------|---------------|-------|-------|------------|
| CONT    | SECT          | JOB   |       | HIGHWAY    |
| 6428    | 42            |