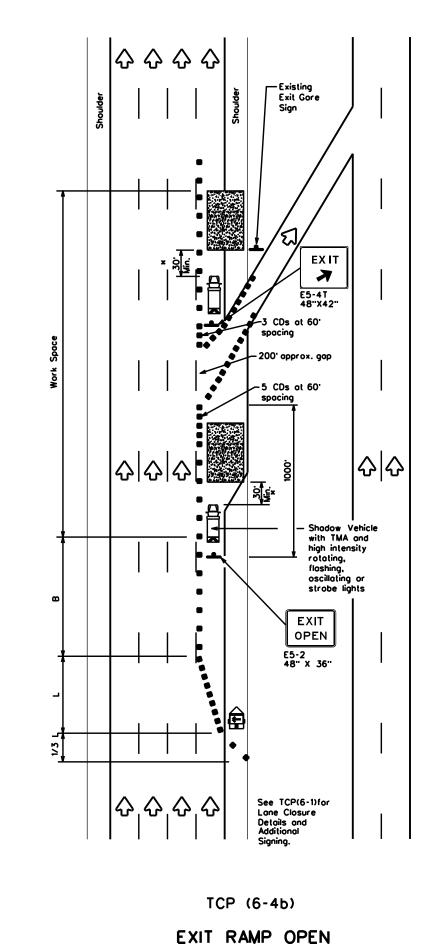

oned 30° to 100° in advance of the area of crew exposure without adversely affecting the work performance.

Additional requirements for lone closures and advance signing shall be as shown on TCP (6-1) or as directed by the Engineer.



TRAFFIC CONTROL PLAN WORK AREA NEAR RAMP

TCP(6-2)-12

| FILE:     | tcp6-2.dgn    | DN: Tx | :DOT | ck: TxDOT  | DW: | TxD0 | CK: TxDOT |
|-----------|---------------|--------|------|------------|-----|------|-----------|
| © TxDOT   | February 1994 | CONT   | SECT | JOB        |     |      | HIGHWAY   |
|           | REVISIONS     | 6428   | 42   | 001        |     | IH-  | 44, ETC.  |
| 1-97 8-90 | <del>-</del>  | DIST   |      | COUNTY     |     |      | SHEET NO. |
| 4-98 8-12 | !             | WFS    | ٧    | VICHITA, E | ETC | ;,   | 22        |







Type 3 Barricade

Channelizing Devices (CDs)

Truck Mounted Attenuator (TMA)

Portable Changeable Message Sign (PCMS)

Sign

Flag

Flag

Flag

Flag

Flagger

| Posted<br>Speed | Formula | 0                         | Minimum<br>esirable<br>Lengths<br>x x |                  | Suggested<br>Spacine<br>Channeli<br>Devi | g of<br>zing     | Suggested<br>Longitudinal<br>Buffer Space |
|-----------------|---------|---------------------------|---------------------------------------|------------------|------------------------------------------|------------------|-------------------------------------------|
|                 |         | 10 <sup>.</sup><br>Offset | 11 <sup>.</sup><br>Offset             | 12"<br>Offset    | On a<br>Taper                            | On a<br>Tangent  | B