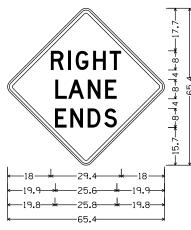

| DUNTY PROJ. I | DATE: 4/22/2024 | NO            |
|---------------|-----------------|---------------|
|               | DATE: 4/22/2024 | COUNTYPROJ.NO |

| GENERAL  1 TITLE SHEET 2 GENERAL NOTES 3 ESTIMATE & DUANTITY 4-6 QUANTITY SUMMARY  1 TRAFFIC CONTROL PLAN STANDARDS  1 TITLE SHEET 2 DEPARTMENT OF TRANSPORTATION 3 ESTIMATE & DUANTITY 4-6 PLANS OF PROPOSED  1 TRAFFIC CONTROL PLAN STANDARDS                                                                                                                                                                                                                                                                                                                                                                                                                                                                                                                                                                                                                                                                                                                                                                                                                                                                                                                                                                                                                                                                                                                                                                                                                                                                                                                                                                                                                                                                                                                                                                                                                                                                                                                                                                                                                                                                                | PROJECT NO.  RIMC 642842001  STATE DIST. COUNTY  TEXAS WFS WICHITA, ETC. CONT. SCCT. JOB MOGNAY NO.  6428 42 001 IH-44, ETC. |
|--------------------------------------------------------------------------------------------------------------------------------------------------------------------------------------------------------------------------------------------------------------------------------------------------------------------------------------------------------------------------------------------------------------------------------------------------------------------------------------------------------------------------------------------------------------------------------------------------------------------------------------------------------------------------------------------------------------------------------------------------------------------------------------------------------------------------------------------------------------------------------------------------------------------------------------------------------------------------------------------------------------------------------------------------------------------------------------------------------------------------------------------------------------------------------------------------------------------------------------------------------------------------------------------------------------------------------------------------------------------------------------------------------------------------------------------------------------------------------------------------------------------------------------------------------------------------------------------------------------------------------------------------------------------------------------------------------------------------------------------------------------------------------------------------------------------------------------------------------------------------------------------------------------------------------------------------------------------------------------------------------------------------------------------------------------------------------------------------------------------------------|------------------------------------------------------------------------------------------------------------------------------|
| 2 GENERAL NOTES 3 ESTIMATE & QUANTITY 4-6 QUANTITY SUMMARY  IRREPLE CONTROL PLAN STANDARDS  DEPARTMENT OF TRANSPORTATION  PLANS OF PROPOSED                                                                                                                                                                                                                                                                                                                                                                                                                                                                                                                                                                                                                                                                                                                                                                                                                                                                                                                                                                                                                                                                                                                                                                                                                                                                                                                                                                                                                                                                                                                                                                                                                                                                                                                                                                                                                                                                                                                                                                                    | STATE                                                                                                                        |
| 2 GENERAL NOTES 3 ESTIMATE & QUANTITY 4-6 QUANTITY SUMMARY  IRREPLE CONTROL PLAN STANDARDS  DEPARTMENT OF TRANSPORTATION  PLANS OF PROPOSED                                                                                                                                                                                                                                                                                                                                                                                                                                                                                                                                                                                                                                                                                                                                                                                                                                                                                                                                                                                                                                                                                                                                                                                                                                                                                                                                                                                                                                                                                                                                                                                                                                                                                                                                                                                                                                                                                                                                                                                    | TEXAS WFS WICHITA, ETC.  CONT. SECT. JOB HICHWAY NO.                                                                         |
| 3 ESTIMATE & DUANTITY 4-6 DUANTITY SUMMARY  IRAFEIC CONTROL PLAN STANDARDS  PLANS OF PROPOSED                                                                                                                                                                                                                                                                                                                                                                                                                                                                                                                                                                                                                                                                                                                                                                                                                                                                                                                                                                                                                                                                                                                                                                                                                                                                                                                                                                                                                                                                                                                                                                                                                                                                                                                                                                                                                                                                                                                                                                                                                                  |                                                                                                                              |
| 4-6 QUANTITY SUMMARY  IRAFFIC CONTROL PLAN STANDARDS  PLANS OF PROPOSED                                                                                                                                                                                                                                                                                                                                                                                                                                                                                                                                                                                                                                                                                                                                                                                                                                                                                                                                                                                                                                                                                                                                                                                                                                                                                                                                                                                                                                                                                                                                                                                                                                                                                                                                                                                                                                                                                                                                                                                                                                                        | 6428 42 001 ⊪-44,ETC.                                                                                                        |
| IRAFFIC CONTROL PLAN STANDARDS PLANS OF PROPOSED                                                                                                                                                                                                                                                                                                                                                                                                                                                                                                                                                                                                                                                                                                                                                                                                                                                                                                                                                                                                                                                                                                                                                                                                                                                                                                                                                                                                                                                                                                                                                                                                                                                                                                                                                                                                                                                                                                                                                                                                                                                                               |                                                                                                                              |
|                                                                                                                                                                                                                                                                                                                                                                                                                                                                                                                                                                                                                                                                                                                                                                                                                                                                                                                                                                                                                                                                                                                                                                                                                                                                                                                                                                                                                                                                                                                                                                                                                                                                                                                                                                                                                                                                                                                                                                                                                                                                                                                                |                                                                                                                              |
| ** 7 PC (1)-21                                                                                                                                                                                                                                                                                                                                                                                                                                                                                                                                                                                                                                                                                                                                                                                                                                                                                                                                                                                                                                                                                                                                                                                                                                                                                                                                                                                                                                                                                                                                                                                                                                                                                                                                                                                                                                                                                                                                                                                                                                                                                                                 |                                                                                                                              |
|                                                                                                                                                                                                                                                                                                                                                                                                                                                                                                                                                                                                                                                                                                                                                                                                                                                                                                                                                                                                                                                                                                                                                                                                                                                                                                                                                                                                                                                                                                                                                                                                                                                                                                                                                                                                                                                                                                                                                                                                                                                                                                                                |                                                                                                                              |
|                                                                                                                                                                                                                                                                                                                                                                                                                                                                                                                                                                                                                                                                                                                                                                                                                                                                                                                                                                                                                                                                                                                                                                                                                                                                                                                                                                                                                                                                                                                                                                                                                                                                                                                                                                                                                                                                                                                                                                                                                                                                                                                                |                                                                                                                              |
| ** 9 8C (3)-21 ** 10 8C (4)-21 PROJECT NO.: RMC 642842001                                                                                                                                                                                                                                                                                                                                                                                                                                                                                                                                                                                                                                                                                                                                                                                                                                                                                                                                                                                                                                                                                                                                                                                                                                                                                                                                                                                                                                                                                                                                                                                                                                                                                                                                                                                                                                                                                                                                                                                                                                                                      |                                                                                                                              |
| ** 10 BC (4)-21 FROJECT NO RMC 6428-42001  ** 11 BC (5)-21 CONTROL SECTION JOB: 6428-42-001                                                                                                                                                                                                                                                                                                                                                                                                                                                                                                                                                                                                                                                                                                                                                                                                                                                                                                                                                                                                                                                                                                                                                                                                                                                                                                                                                                                                                                                                                                                                                                                                                                                                                                                                                                                                                                                                                                                                                                                                                                    |                                                                                                                              |
|                                                                                                                                                                                                                                                                                                                                                                                                                                                                                                                                                                                                                                                                                                                                                                                                                                                                                                                                                                                                                                                                                                                                                                                                                                                                                                                                                                                                                                                                                                                                                                                                                                                                                                                                                                                                                                                                                                                                                                                                                                                                                                                                |                                                                                                                              |
| ## 12                                                                                                                                                                                                                                                                                                                                                                                                                                                                                                                                                                                                                                                                                                                                                                                                                                                                                                                                                                                                                                                                                                                                                                                                                                                                                                                                                                                                                                                                                                                                                                                                                                                                                                                                                                                                                                                                                                                                                                                                                                                                                                                          |                                                                                                                              |
| •• 14 BC (8)-21 IH-44, ETC.                                                                                                                                                                                                                                                                                                                                                                                                                                                                                                                                                                                                                                                                                                                                                                                                                                                                                                                                                                                                                                                                                                                                                                                                                                                                                                                                                                                                                                                                                                                                                                                                                                                                                                                                                                                                                                                                                                                                                                                                                                                                                                    |                                                                                                                              |
| ** 15 BC (9)-21                                                                                                                                                                                                                                                                                                                                                                                                                                                                                                                                                                                                                                                                                                                                                                                                                                                                                                                                                                                                                                                                                                                                                                                                                                                                                                                                                                                                                                                                                                                                                                                                                                                                                                                                                                                                                                                                                                                                                                                                                                                                                                                | CONTRACTOR NAME:                                                                                                             |
|                                                                                                                                                                                                                                                                                                                                                                                                                                                                                                                                                                                                                                                                                                                                                                                                                                                                                                                                                                                                                                                                                                                                                                                                                                                                                                                                                                                                                                                                                                                                                                                                                                                                                                                                                                                                                                                                                                                                                                                                                                                                                                                                | CONTRACTOR ADDRESS:                                                                                                          |
| 17 BC (II)-21 JACKSON CO.                                                                                                                                                                                                                                                                                                                                                                                                                                                                                                                                                                                                                                                                                                                                                                                                                                                                                                                                                                                                                                                                                                                                                                                                                                                                                                                                                                                                                                                                                                                                                                                                                                                                                                                                                                                                                                                                                                                                                                                                                                                                                                      | LETTING DATE:                                                                                                                |
| ** 18 BC (12)-21<br>** 19 TCP(1-5)-18                                                                                                                                                                                                                                                                                                                                                                                                                                                                                                                                                                                                                                                                                                                                                                                                                                                                                                                                                                                                                                                                                                                                                                                                                                                                                                                                                                                                                                                                                                                                                                                                                                                                                                                                                                                                                                                                                                                                                                                                                                                                                          | DATE WORK BEGAN:                                                                                                             |
| 17 ICF(1-9-16<br>• 20 TCP(5-1)-18                                                                                                                                                                                                                                                                                                                                                                                                                                                                                                                                                                                                                                                                                                                                                                                                                                                                                                                                                                                                                                                                                                                                                                                                                                                                                                                                                                                                                                                                                                                                                                                                                                                                                                                                                                                                                                                                                                                                                                                                                                                                                              | DATE WORK COMPLETED:                                                                                                         |
| •• 21 TCPG-10-12 ) \ \\ \ \ \ \ \ \ \ \ \ \ \ \ \ \ \ \                                                                                                                                                                                                                                                                                                                                                                                                                                                                                                                                                                                                                                                                                                                                                                                                                                                                                                                                                                                                                                                                                                                                                                                                                                                                                                                                                                                                                                                                                                                                                                                                                                                                                                                                                                                                                                                                                                                                                                                                                                                                        | DATE OF ACCEPTANCE:                                                                                                          |
| ** 22 TCP(6-2)-12                                                                                                                                                                                                                                                                                                                                                                                                                                                                                                                                                                                                                                                                                                                                                                                                                                                                                                                                                                                                                                                                                                                                                                                                                                                                                                                                                                                                                                                                                                                                                                                                                                                                                                                                                                                                                                                                                                                                                                                                                                                                                                              |                                                                                                                              |
| ** 23 TCP(6-3)-12                                                                                                                                                                                                                                                                                                                                                                                                                                                                                                                                                                                                                                                                                                                                                                                                                                                                                                                                                                                                                                                                                                                                                                                                                                                                                                                                                                                                                                                                                                                                                                                                                                                                                                                                                                                                                                                                                                                                                                                                                                                                                                              |                                                                                                                              |
| ** 24 TCP16-41-12                                                                                                                                                                                                                                                                                                                                                                                                                                                                                                                                                                                                                                                                                                                                                                                                                                                                                                                                                                                                                                                                                                                                                                                                                                                                                                                                                                                                                                                                                                                                                                                                                                                                                                                                                                                                                                                                                                                                                                                                                                                                                                              |                                                                                                                              |
| ** 25 TCP(6-5)-12                                                                                                                                                                                                                                                                                                                                                                                                                                                                                                                                                                                                                                                                                                                                                                                                                                                                                                                                                                                                                                                                                                                                                                                                                                                                                                                                                                                                                                                                                                                                                                                                                                                                                                                                                                                                                                                                                                                                                                                                                                                                                                              |                                                                                                                              |
| ** 26 TCP(6-8)-14 8                                                                                                                                                                                                                                                                                                                                                                                                                                                                                                                                                                                                                                                                                                                                                                                                                                                                                                                                                                                                                                                                                                                                                                                                                                                                                                                                                                                                                                                                                                                                                                                                                                                                                                                                                                                                                                                                                                                                                                                                                                                                                                            |                                                                                                                              |
|                                                                                                                                                                                                                                                                                                                                                                                                                                                                                                                                                                                                                                                                                                                                                                                                                                                                                                                                                                                                                                                                                                                                                                                                                                                                                                                                                                                                                                                                                                                                                                                                                                                                                                                                                                                                                                                                                                                                                                                                                                                                                                                                |                                                                                                                              |
| SIGNING 27-28 LOCATION MAP 29-40 SUMMARY OF LARGE SIGNS  11 29-40 SUMMARY OF LARGE SIGNS                                                                                                                                                                                                                                                                                                                                                                                                                                                                                                                                                                                                                                                                                                                                                                                                                                                                                                                                                                                                                                                                                                                                                                                                                                                                                                                                                                                                                                                                                                                                                                                                                                                                                                                                                                                                                                                                                                                                                                                                                                       | REQUIRED SIGNS SHALL BE IN ACCORDANCE WITH                                                                                   |
| ** 29-40 SUMMARY OF LARGE SIGNS                                                                                                                                                                                                                                                                                                                                                                                                                                                                                                                                                                                                                                                                                                                                                                                                                                                                                                                                                                                                                                                                                                                                                                                                                                                                                                                                                                                                                                                                                                                                                                                                                                                                                                                                                                                                                                                                                                                                                                                                                                                                                                | BC (1)-21 THRU BC (12)-21 AND THE "TEXAS MANUAL<br>ON UNIFORM TRAFFIC CONTROL DEVICES".                                      |
| 41-43 SUMMARY OF SMALL SIONS                                                                                                                                                                                                                                                                                                                                                                                                                                                                                                                                                                                                                                                                                                                                                                                                                                                                                                                                                                                                                                                                                                                                                                                                                                                                                                                                                                                                                                                                                                                                                                                                                                                                                                                                                                                                                                                                                                                                                                                                                                                                                                   | on our own marrie connice before                                                                                             |
| 44-51 LARGE GROUND MOUNT SIGN DETAILS                                                                                                                                                                                                                                                                                                                                                                                                                                                                                                                                                                                                                                                                                                                                                                                                                                                                                                                                                                                                                                                                                                                                                                                                                                                                                                                                                                                                                                                                                                                                                                                                                                                                                                                                                                                                                                                                                                                                                                                                                                                                                          | PROJECT LIMIT SIGNS AS SHOWN ON BC (2)-21                                                                                    |
| 52-75 LARGE OVERHEAD SIGN DETAILS                                                                                                                                                                                                                                                                                                                                                                                                                                                                                                                                                                                                                                                                                                                                                                                                                                                                                                                                                                                                                                                                                                                                                                                                                                                                                                                                                                                                                                                                                                                                                                                                                                                                                                                                                                                                                                                                                                                                                                                                                                                                                              | WILL NOT BE REQUIRED ON THIS PROJECT.                                                                                        |
| 76-78 SMALL SIGN DETAILS                                                                                                                                                                                                                                                                                                                                                                                                                                                                                                                                                                                                                                                                                                                                                                                                                                                                                                                                                                                                                                                                                                                                                                                                                                                                                                                                                                                                                                                                                                                                                                                                                                                                                                                                                                                                                                                                                                                                                                                                                                                                                                       |                                                                                                                              |
| SIGNING STANDARDS  VERNON  VERNON                                                                                                                                                                                                                                                                                                                                                                                                                                                                                                                                                                                                                                                                                                                                                                                                                                                                                                                                                                                                                                                                                                                                                                                                                                                                                                                                                                                                                                                                                                                                                                                                                                                                                                                                                                                                                                                                                                                                                                                                                                                                                              |                                                                                                                              |
| ** 79 SMD(SEN)-08                                                                                                                                                                                                                                                                                                                                                                                                                                                                                                                                                                                                                                                                                                                                                                                                                                                                                                                                                                                                                                                                                                                                                                                                                                                                                                                                                                                                                                                                                                                                                                                                                                                                                                                                                                                                                                                                                                                                                                                                                                                                                                              | TON CO.                                                                                                                      |
| ** 80 SMD(SLIP-1)-08                                                                                                                                                                                                                                                                                                                                                                                                                                                                                                                                                                                                                                                                                                                                                                                                                                                                                                                                                                                                                                                                                                                                                                                                                                                                                                                                                                                                                                                                                                                                                                                                                                                                                                                                                                                                                                                                                                                                                                                                                                                                                                           |                                                                                                                              |
| ** 81 SMD(S) IP-2)-08                                                                                                                                                                                                                                                                                                                                                                                                                                                                                                                                                                                                                                                                                                                                                                                                                                                                                                                                                                                                                                                                                                                                                                                                                                                                                                                                                                                                                                                                                                                                                                                                                                                                                                                                                                                                                                                                                                                                                                                                                                                                                                          |                                                                                                                              |
| ** 82 SMO(SLIP-3)-08                                                                                                                                                                                                                                                                                                                                                                                                                                                                                                                                                                                                                                                                                                                                                                                                                                                                                                                                                                                                                                                                                                                                                                                                                                                                                                                                                                                                                                                                                                                                                                                                                                                                                                                                                                                                                                                                                                                                                                                                                                                                                                           |                                                                                                                              |
| 83 SMD(2-1)-98                                                                                                                                                                                                                                                                                                                                                                                                                                                                                                                                                                                                                                                                                                                                                                                                                                                                                                                                                                                                                                                                                                                                                                                                                                                                                                                                                                                                                                                                                                                                                                                                                                                                                                                                                                                                                                                                                                                                                                                                                                                                                                                 | ^                                                                                                                            |
| ** 84 SMD(2-2)-08 *** 85 SMD(2-3)-08                                                                                                                                                                                                                                                                                                                                                                                                                                                                                                                                                                                                                                                                                                                                                                                                                                                                                                                                                                                                                                                                                                                                                                                                                                                                                                                                                                                                                                                                                                                                                                                                                                                                                                                                                                                                                                                                                                                                                                                                                                                                                           | <u></u>                                                                                                                      |
| ** 85 SMD(2-3)-08 *** 86 SMD(2-4)-08                                                                                                                                                                                                                                                                                                                                                                                                                                                                                                                                                                                                                                                                                                                                                                                                                                                                                                                                                                                                                                                                                                                                                                                                                                                                                                                                                                                                                                                                                                                                                                                                                                                                                                                                                                                                                                                                                                                                                                                                                                                                                           |                                                                                                                              |
| ** 97 SMD(TV C)-08                                                                                                                                                                                                                                                                                                                                                                                                                                                                                                                                                                                                                                                                                                                                                                                                                                                                                                                                                                                                                                                                                                                                                                                                                                                                                                                                                                                                                                                                                                                                                                                                                                                                                                                                                                                                                                                                                                                                                                                                                                                                                                             |                                                                                                                              |
| ** 88 SMD(RWI)-08                                                                                                                                                                                                                                                                                                                                                                                                                                                                                                                                                                                                                                                                                                                                                                                                                                                                                                                                                                                                                                                                                                                                                                                                                                                                                                                                                                                                                                                                                                                                                                                                                                                                                                                                                                                                                                                                                                                                                                                                                                                                                                              | مر العر                                                                                                                      |
| ** 89 SMD(8W2)-08                                                                                                                                                                                                                                                                                                                                                                                                                                                                                                                                                                                                                                                                                                                                                                                                                                                                                                                                                                                                                                                                                                                                                                                                                                                                                                                                                                                                                                                                                                                                                                                                                                                                                                                                                                                                                                                                                                                                                                                                                                                                                                              | /!                                                                                                                           |
| ** 90 TSR()-13                                                                                                                                                                                                                                                                                                                                                                                                                                                                                                                                                                                                                                                                                                                                                                                                                                                                                                                                                                                                                                                                                                                                                                                                                                                                                                                                                                                                                                                                                                                                                                                                                                                                                                                                                                                                                                                                                                                                                                                                                                                                                                                 | 7                                                                                                                            |
| ** 91 TSR(2)-13                                                                                                                                                                                                                                                                                                                                                                                                                                                                                                                                                                                                                                                                                                                                                                                                                                                                                                                                                                                                                                                                                                                                                                                                                                                                                                                                                                                                                                                                                                                                                                                                                                                                                                                                                                                                                                                                                                                                                                                                                                                                                                                |                                                                                                                              |
| " 92 TSR(5)-13                                                                                                                                                                                                                                                                                                                                                                                                                                                                                                                                                                                                                                                                                                                                                                                                                                                                                                                                                                                                                                                                                                                                                                                                                                                                                                                                                                                                                                                                                                                                                                                                                                                                                                                                                                                                                                                                                                                                                                                                                                                                                                                 | 90                                                                                                                           |
|                                                                                                                                                                                                                                                                                                                                                                                                                                                                                                                                                                                                                                                                                                                                                                                                                                                                                                                                                                                                                                                                                                                                                                                                                                                                                                                                                                                                                                                                                                                                                                                                                                                                                                                                                                                                                                                                                                                                                                                                                                                                                                                                |                                                                                                                              |
| The same of the sa | R                                                                                                                            |
|                                                                                                                                                                                                                                                                                                                                                                                                                                                                                                                                                                                                                                                                                                                                                                                                                                                                                                                                                                                                                                                                                                                                                                                                                                                                                                                                                                                                                                                                                                                                                                                                                                                                                                                                                                                                                                                                                                                                                                                                                                                                                                                                | Texas Department of Transportation                                                                                           |
| TRANS WEDDELL                                                                                                                                                                                                                                                                                                                                                                                                                                                                                                                                                                                                                                                                                                                                                                                                                                                                                                                                                                                                                                                                                                                                                                                                                                                                                                                                                                                                                                                                                                                                                                                                                                                                                                                                                                                                                                                                                                                                                                                                                                                                                                                  | © TxD0T 2024                                                                                                                 |
|                                                                                                                                                                                                                                                                                                                                                                                                                                                                                                                                                                                                                                                                                                                                                                                                                                                                                                                                                                                                                                                                                                                                                                                                                                                                                                                                                                                                                                                                                                                                                                                                                                                                                                                                                                                                                                                                                                                                                                                                                                                                                                                                | 1                                                                                                                            |
| \\\\\\\\\\\\\\\\\\\\\\\\\\\\\\\\\\\\\\                                                                                                                                                                                                                                                                                                                                                                                                                                                                                                                                                                                                                                                                                                                                                                                                                                                                                                                                                                                                                                                                                                                                                                                                                                                                                                                                                                                                                                                                                                                                                                                                                                                                                                                                                                                                                                                                                                                                                                                                                                                                                         |                                                                                                                              |
| 103564                                                                                                                                                                                                                                                                                                                                                                                                                                                                                                                                                                                                                                                                                                                                                                                                                                                                                                                                                                                                                                                                                                                                                                                                                                                                                                                                                                                                                                                                                                                                                                                                                                                                                                                                                                                                                                                                                                                                                                                                                                                                                                                         | SUBMITTED FOR LETTING 04/22/2024                                                                                             |
| BAYLOR CO. ARCHER CO.                                                                                                                                                                                                                                                                                                                                                                                                                                                                                                                                                                                                                                                                                                                                                                                                                                                                                                                                                                                                                                                                                                                                                                                                                                                                                                                                                                                                                                                                                                                                                                                                                                                                                                                                                                                                                                                                                                                                                                                                                                                                                                          | Iranis & Herrell, RE.                                                                                                        |
| 2 E                                                                                                                                                                                                                                                                                                                                                                                                                                                                                                                                                                                                                                                                                                                                                                                                                                                                                                                                                                                                                                                                                                                                                                                                                                                                                                                                                                                                                                                                                                                                                                                                                                                                                                                                                                                                                                                                                                                                                                                                                                                                                                                            | TRAFFIC ENGINEER                                                                                                             |
| # 0   1   1   1   1   1   1   1   1   1                                                                                                                                                                                                                                                                                                                                                                                                                                                                                                                                                                                                                                                                                                                                                                                                                                                                                                                                                                                                                                                                                                                                                                                                                                                                                                                                                                                                                                                                                                                                                                                                                                                                                                                                                                                                                                                                                                                                                                                                                                                                                        | IRAFFIC ENGINEER                                                                                                             |
| THE STANDARD SHEETS SPECIFICALLY                                                                                                                                                                                                                                                                                                                                                                                                                                                                                                                                                                                                                                                                                                                                                                                                                                                                                                                                                                                                                                                                                                                                                                                                                                                                                                                                                                                                                                                                                                                                                                                                                                                                                                                                                                                                                                                                                                                                                                                                                                                                                               | RECOMMENDED FOR LETTING 04/22/2024                                                                                           |
| DENTIFIED WITH ** HAVE BEEN ISSUED  BY ME AND ARE APPLICABLE TO THIS PROJECT.  NOT TO SCALE                                                                                                                                                                                                                                                                                                                                                                                                                                                                                                                                                                                                                                                                                                                                                                                                                                                                                                                                                                                                                                                                                                                                                                                                                                                                                                                                                                                                                                                                                                                                                                                                                                                                                                                                                                                                                                                                                                                                                                                                                                    | 11.21 -                                                                                                                      |
| NO EXCEPTIONS                                                                                                                                                                                                                                                                                                                                                                                                                                                                                                                                                                                                                                                                                                                                                                                                                                                                                                                                                                                                                                                                                                                                                                                                                                                                                                                                                                                                                                                                                                                                                                                                                                                                                                                                                                                                                                                                                                                                                                                                                                                                                                                  | DJ mZL, ?. €.                                                                                                                |
| NO EQUATIONS NO EQUATIONS                                                                                                                                                                                                                                                                                                                                                                                                                                                                                                                                                                                                                                                                                                                                                                                                                                                                                                                                                                                                                                                                                                                                                                                                                                                                                                                                                                                                                                                                                                                                                                                                                                                                                                                                                                                                                                                                                                                                                                                                                                                                                                      | DISTRICT DIRECTOR OF MAINTENANCE                                                                                             |
| NO RAILROAD CROSSINGS                                                                                                                                                                                                                                                                                                                                                                                                                                                                                                                                                                                                                                                                                                                                                                                                                                                                                                                                                                                                                                                                                                                                                                                                                                                                                                                                                                                                                                                                                                                                                                                                                                                                                                                                                                                                                                                                                                                                                                                                                                                                                                          | RECOMMENDED FOR LETTING 04/22/2024                                                                                           |
| DATE DATE                                                                                                                                                                                                                                                                                                                                                                                                                                                                                                                                                                                                                                                                                                                                                                                                                                                                                                                                                                                                                                                                                                                                                                                                                                                                                                                                                                                                                                                                                                                                                                                                                                                                                                                                                                                                                                                                                                                                                                                                                                                                                                                      |                                                                                                                              |
| FRU SPECIFICATIONS ADOPTED BY THE TEXAS DEPARTMENT OF                                                                                                                                                                                                                                                                                                                                                                                                                                                                                                                                                                                                                                                                                                                                                                                                                                                                                                                                                                                                                                                                                                                                                                                                                                                                                                                                                                                                                                                                                                                                                                                                                                                                                                                                                                                                                                                                                                                                                                                                                                                                          | Nichaet Bum P.E.                                                                                                             |
| BAYLOR CO.  BAYLOR CO.  ARCHER CO.  ARCHER CO.  ARCHER CO.  ARCHER CO.  ARCHER CO.  THE STANDARD SHEETS SPECIFICALLY DENTIFIED WITH ** HAVE BEEN ISSUED BY ME AND ARE APPLICABLE TO THIS PROJECT.  NOT TO SCALE NO EXCEPTIONS NO EQUATIONS NO EQUATIONS NO EQUATIONS NO RAILROAD CROSSINGS  SPECIFICATIONS ADOPTED BY THE TEXAS DEPARTMENT OF TRANSPORTATION, NOVEMBER 1, 2014, AND SPECIFICATION ITEMS  TRANSPORTATION, NOVEMBER 1, 2014, AND SPECIFICATION ITEMS  WE see that the standard of the second o | DISTRICT ENGINEER                                                                                                            |
| LISTED SHALL GOVERN ON THIS PROJECT. © 2024 by Texas Department of Transportation; all rights reserved.                                                                                                                                                                                                                                                                                                                                                                                                                                                                                                                                                                                                                                                                                                                                                                                                                                                                                                                                                                                                                                                                                                                                                                                                                                                                                                                                                                                                                                                                                                                                                                                                                                                                                                                                                                                                                                                                                                                                                                                                                        |                                                                                                                              |