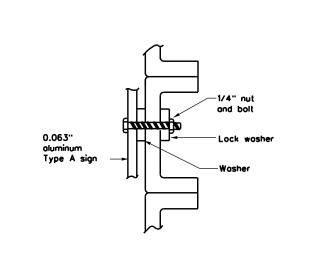

U/L and 12" Caps | Lane     |
| B-3  | 16" & 20" U/L           | Exits    |

| CODE | USED ON SIGN NO. |  |  |  |  |
|------|------------------|--|--|--|--|
| E-3  | E5-1aT           |  |  |  |  |
| E-4  | Е5-1ьТ           |  |  |  |  |

NOTE

Arrow dimensions are shown in the "Standard Highway Sign Designs for

The Standard Highway Sign Designs for Texas (SHSD) can be found at the following website.

http://www.txdot.gov/



INTERSTATE ROUTE MARKERS

21

28

36



## MOUNTING DETAILS OF ATTACHMENTS TO GUIDE SIGN FACE

## ("EXIT ONLY" AND "LEFT EXIT" PANELS, ROUTE MARKERS AND OTHER ATTACHMENTS)





1. Sheeting for legend, symbols, and borders must be cut at panel joints.

2. Direct applied attachment signs will be subsidiary to "Aluminum Signs" or "Fiberglass Signs".



SCREW ATTACHMENT







#### NUT/BOLT ATTACHMENT

#### NOTE:

Furnish Type A aluminum sign attachments only when specified in the plans. These signs will be paid for under "Aluminum Signs".



## TYPICAL SIGN **REQUIREMENTS**

TSR(5)-13

| ILE:                | tsr5-13.dgn | DN: Tx | :DOT | ck: TxDOT  | DW: | TxDOT | ck: TxDOT |  |
|---------------------|-------------|--------|------|------------|-----|-------|-----------|--|
| ©тxDOT October 2003 |             | CONT   | SECT | JOB        |     | н     | HIGHWAY   |  |
|                     |             | 6428   | 42   | 001        |     | IH-4  | 4, ETC.   |  |
| 12-03 7-1<br>9-08   | 3           | DIST   |      | COUNTY     |     |       | SHEET NO. |  |
| 3.00                |             | WFS    | W    | /ICHITA, E | ETC |       | 92        |  |