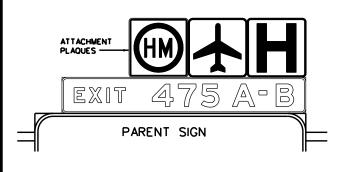

| BLACK              | ACRYLIC NON-REFLECTIVE FILM |  |  |  |  |

Texas Southern University

EXIT 45



Traffic Operations Division Standard

TYPICAL SIGN REQUIREMENTS

TSR(1)-13

| 3-00             |              | WFS   | WICHITA, ETC. |           | :.  | 90   |          |     |
|------------------|--------------|-------|---------------|-----------|-----|------|----------|-----|
| 2·03 7·1<br>9·08 | 15           | DIST  |               | COUNTY    |     |      | SHEET N  | o.  |
|                  |              | 6428  | 42            | 001       |     | H-   | 44, ET(  | c.  |
| C) TxDOT         | October 2003 | CONT  | SECT          | JOB       |     |      | HIGHWAY  |     |
| LE:              | tsr1-13.dgn  | DN: T | kDOT          | ck: TxDOT | DW: | TxD0 | T CK: Tx | DOT |









#### DEPARTMENTAL MATERIAL SPECIFICATIONS ALUMINUM SIGN BLANKS DMS-7110 SIGN FACE MATERIALS DMS-8300

| SHEETING REQUIREMENTS          |            |                             |  |  |  |  |  |
|--------------------------------|------------|-----------------------------|--|--|--|--|--|
| USAGE COLOR SIGN FACE MATERIAL |            |                             |  |  |  |  |  |
| BACKGROUND                     | ALL        | TYPE B OR C SHEETING        |  |  |  |  |  |
| LEGEND & BORDERS               | BLACK      | ACRYLIC NON-REFLECTIVE FILM |  |  |  |  |  |
| LEGEND & BORDERS               | ALL OTHERS | TYPE B OR C SHEETING        |  |  |  |  |  |

#### GENERAL NOTES

- 1. Signs to be furnished shall be as detailed elsewhere in the plans and/or as shown on sign tabulation sheet