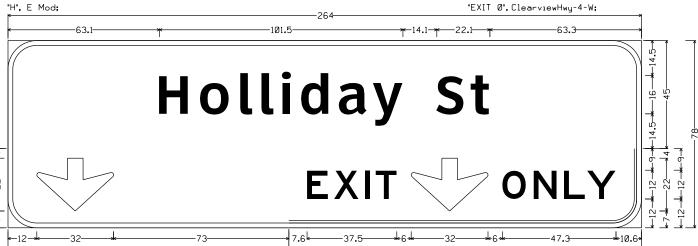

ST EXIT



12.0" Radius, 2.0" Border, White on Green;

"S OUTH", ClearviewHwy-5-W-R; US 281 M1-4; "S OUTH", ClearviewHwy-5-W-R; US 287 M1-4;  $\,$ "Ft Worth", ClearviewHwy-5-W-R;

SIGN #29A: US287 SB © BU 277A EXIT





| © TxDOT | 2024 | SHEET       | 6           | OF | 24 |  |  |
|---------|------|-------------|-------------|----|----|--|--|
| CONT    | SECT | JOB         | HIGHWAY     |    |    |  |  |
| 6428    | 42   | 001         | IH-44, ETC. |    |    |  |  |
| DIST    |      | COUNTY      | SHEET NO.   |    |    |  |  |
| WFS     |      | WICHITA ETC | 57          |    |    |  |  |





D9-2\_36x36; 2.3\* Radius, 0.8\* Border, White on Blue; **EXIT O**\*10.3\*

-29.9\*

-10.4\*

-11.5\*

-10.3\*

E1-5P\_72x30; 6.0" Radius, 2.0" Border, White on Green; "EYIT 0" Clearwoodhur-4-W.



E11-1dT\_VAR×VAR;

12.0" Radius, 2.0" Border, White on Green; "Holliday St", ClearviewHwy-5-W-R;

12.0" Radius, 2.0" Border, White on Green; Down Arrow 22 - 22.0" 2703364;

1.0" Inner border Green, 12.0" Radius, 2.0" Outer border, White on Yellow; "EXIT" Black, E; Down Arrow 22 - 22.0" 2703%4 Black; "ONLY" Black, E;

SIGN #29B: US287 SB © BU 277A EXIT



12.0" Radius, 2.0" Border, White on Green; "6 th St", ClearviewHwy-5-W-R; Down Arrow 22 - 22.0" 2703%4;

SIGN #31: US287 SB @ BU 277A



E1-5P(1)\_84x30; 6.0" Radius, 2.0" Border, White on Green; "EXIT", ClearviewHwy-4-W; "1", ClearviewHwy-4-W; "A", ClearviewHwy-4-W;



12.0° Radius, 2.0° Border, White on Green;
"BUSINESS", ClearviewHwy-5-W-R; US 277 M1-4;

SIGN #29C: US287 SB © BU 277A EXIT





| © TxDOT 2024 SHEET 7 |      |