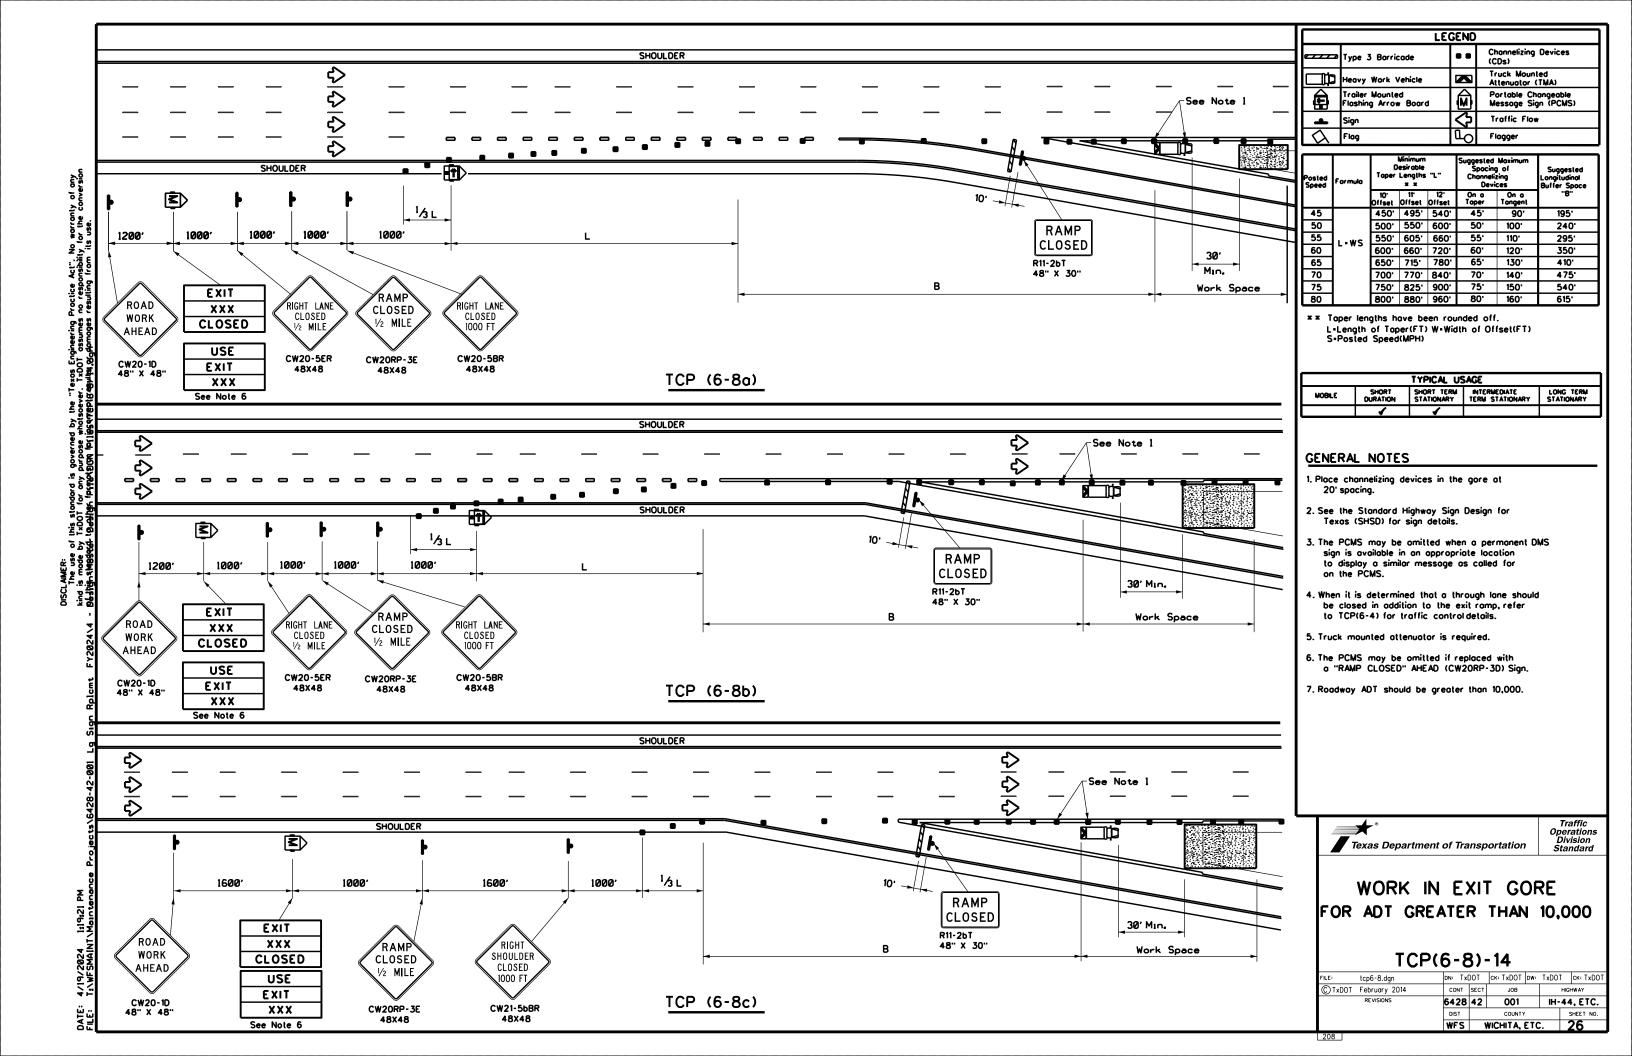

| SUMMARY OF REMOVAL ITEMS |             |  |  |  |  |  |  |  |
|--------------------------|-------------|--|--|--|--|--|--|--|
|                          | 647         |  |  |  |  |  |  |  |
|                          | 6003        |  |  |  |  |  |  |  |
| REMOVAL LOCATION         | REMOVE LRSA |  |  |  |  |  |  |  |
|                          | EA          |  |  |  |  |  |  |  |
| <b>■</b> 3               | 1           |  |  |  |  |  |  |  |
| <b>-4</b>                | 1           |  |  |  |  |  |  |  |
| <b>■</b> 5               | 1           |  |  |  |  |  |  |  |
| <b>-</b> 6               | 1           |  |  |  |  |  |  |  |
| <b>"</b> 10              | 1           |  |  |  |  |  |  |  |
| <b>"</b> 16              | 1           |  |  |  |  |  |  |  |
| <b>*</b> 19              | 1           |  |  |  |  |  |  |  |
| <b>"</b> 20              | 1           |  |  |  |  |  |  |  |
| <b>"</b> 24              | 1           |  |  |  |  |  |  |  |
| <b>*</b> 27              | 1           |  |  |  |  |  |  |  |
| *30                      | 1           |  |  |  |  |  |  |  |
| <b>*</b> 54              | 1           |  |  |  |  |  |  |  |
| <b>*</b> 55              | 1           |  |  |  |  |  |  |  |
| <b>"</b> 56              | 1           |  |  |  |  |  |  |  |
| <b>*</b> 57              | 1           |  |  |  |  |  |  |  |
| <b>"</b> 58              | 1           |  |  |  |  |  |  |  |
| <b>=</b> 64              | 1           |  |  |  |  |  |  |  |
| <b>=</b> 68              | 1           |  |  |  |  |  |  |  |
| ■70                      | 1           |  |  |  |  |  |  |  |
| <b>*</b> 71              | 1           |  |  |  |  |  |  |  |
| <b>■</b> 79              | 1           |  |  |  |  |  |  |  |
| <b>-</b> 80              | 1           |  |  |  |  |  |  |  |
| <b>=</b> 84              | 1           |  |  |  |  |  |  |  |
| <b>8</b> 7               | 1           |  |  |  |  |  |  |  |
| <b>*</b> 88              | 1           |  |  |  |  |  |  |  |
| <b>*</b> 89              | 1           |  |  |  |  |  |  |  |
| <b>-</b> 90              | 1           |  |  |  |  |  |  |  |
| TOTAL                    | 27          |  |  |  |  |  |  |  |