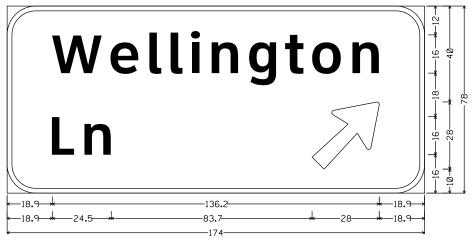

F    | 8        |
|---------|------|---------------|---|-------|----------|
| CONT    | SECT | JOB           |   | HIGH  | WAY      |
| 6428    | 42   | 001           | ı | H-44, | ETC.     |
| DIST    |      | COUNTY        |   | SH    | IEET NO. |
| WFS     |      | WICHITA, ETC. |   |       | 45       |

12.0" Radius, 2.0" Border, White on Green; "Wellington", ClearviewHwy-5-W-R; "Ln", ClearviewHwy-5-W-R; "EXIT 61/64 MILE", ClearviewHwy-5-W-R;

SIGN #19: US287 SB WELLINGTON LN EXIT 3/4 MILE

#### Maurine St EXIT $\frac{1}{2}$ MILE <del>+</del> 15.3 <del>+</del> 22.1 <del>+</del> 16.5 <del>11.3 ★ 23.8 ★ 11.3 ★ 32.6</del>

12.0" Radius, 2.0" Border, White on Green; "Maurine St",ClearviewHwy-5-W-R;"EXIT <sup>5</sup>%4 MILE",ClearviewHwy-5-W-R;

SIGN #24: US287 SB MAURINE ST EXIT 1/2 MILE



12.0" Radius, 2.0" Border, White on Green; "Wellington", ClearviewHwy-5-W-R; "Ln", ClearviewHwy-5-W-R; Arrow A-3 - 35.6" 4533%4;

SIGN #20: US287 SB LINGTON LN EXIT ARROW RIGHT

SIGN #78: US 287 NB WELLINGTON LN EXIT ARROW RIGHT





10.0" Radius, 2.0" Border, White on Blue; "TEXAS TRAVEL", ClearviewHwy-3-W; "INFO CENTER", ClearviewHwy-3-W; "NEXT RIGHT", ClearviewHwy-3-W;

SIGN #27: US287 SB

SIGN #58: IH44 EB TEXAS TIC NEXT RIGHT





**MOUNT SIGN DETAILS** 

| WEO     |      | MAIOLUTA ETO |   |       | 40      |
|---------|------|--------------|---|-------|---------|
| DIST    |      | COUNTY       |   | SH    | EET NO. |
| 6428    | 42   | 001          | I | H-44, | ETC.    |
| CONT    | SECT | JOB          |   | HIGH  | WAY     |
| © TxDOT | 2024 | SHEET        | 3 | OF    | 8