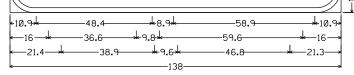

| IEET NO. |
| WFS     |      | WICHITA, ETC. |   |       | 45       |

12.0" Radius, 2.0" Border, White on Green; "Wellington", ClearviewHwy-5-W-R; "Ln", ClearviewHwy-5-W-R; "EXIT 61/64 MILE", ClearviewHwy-5-W-R;

SIGN #19: US287 SB WELLINGTON LN EXIT 3/4 MILE

#### Maurine St EXIT $\frac{1}{2}$ MILE <del>+</del> 15.3 <del>+</del> 22.1 <del>+</del> 16.5 <del>11.3 ★ 23.8 ★ 11.3 ★ 32.6</del>

12.0" Radius, 2.0" Border, White on Green; "Maurine St",ClearviewHwy-5-W-R;"EXIT <sup>5</sup>%4 MILE",ClearviewHwy-5-W-R;

SIGN #24: US287 SB MAURINE ST EXIT 1/2 MILE



12.0" Radius, 2.0" Border, White on Green; "Wellington", ClearviewHwy-5-W-R; "Ln", ClearviewHwy-5-W-R; Arrow A-3 - 35.6" 4533%4;

SIGN #20: US287 SB LINGTON LN EXIT ARROW RIGHT

SIGN #78: US 287 NB WELLINGTON LN EXIT ARROW RIGHT





10.0" Radius, 2.0" Border, White on Blue; "TEXAS TRAVEL", ClearviewHwy-3-W; "INFO CENTER", ClearviewHwy-3-W; "NEXT RIGHT", ClearviewHwy-3-W;

SIGN #27: US287 SB

SIGN #58: IH44 EB TEXAS TIC NEXT RIGHT





**MOUNT SIGN DETAILS** 

| WEO     |      | MAIOLUTA ETO |   |       | 40      |
|---------|------|--------------|---|-------|---------|
| DIST    |      | COUNTY       |   | SH    | EET NO. |
| 6428    | 42   | 001          | I | H-44, | ETC.    |
| CONT    | SECT | JOB          |   | HIGH  | WAY     |
| © TxDOT | 2024 | SHEET        | 3 | OF    | 8       |





E1-2\_VARx120;
9.0° Radius, 2.0° Border, White on Green;
\*Business District", ClearviewHwy-5-W-R; \*EXIT 0°, ClearviewHwy-5-W-R;

SIGN #30: US287 SB BUSINESS DISTRICT EXIT Ø



D9-10\_30×30

1.9" Radius, 0.8" Border, White on