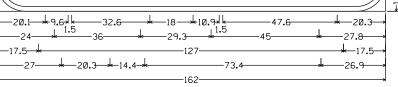

|           |  |
| 6428    | 42    | 001           | IH-44, ETC. |           |  |
| DIST    |       | COUNTY        |             | SHEET NO, |  |
| WFS     |       | WICHITA, ETC. |             | 65        |  |



\*TO", ClearviewHwy-5-W-R; Interstate 44 M1-1; "N ORTH", ClearviewHwy-5-W-R; US 277 M1-4; US 281 M1-4; US 287 M1-4; "Lawton", ClearviewHwy-5-W-R; Down Arrow 22 - 22.0" 27033/4; Down Arrow 22 - 22.0" 27033/64;

SIGN #47: US 82 EB LOCATED UNDER THE FLYOVER/OVERHEAD

# Midwestern Pkwy EXIT $\frac{1}{2}$ MILE



12.0" Radius, 2.0" Border, White on Green;

"Midwestern", ClearviewHwy-5-W-R; "Pkwy", ClearviewHwy-5-W-R; "EXIT", ClearviewHwy-5-W-R; "5%4", ClearviewHwy-5-W-R; "MILE", ClearviewHwy-5-W-R;

SIGN #48: US 281 NB @ HATTON RD EXIT

#### EAST SOUTH

#### Texarkana Ft Worth



12.0" Radius, 2.0" Border, White on Green;

"E AST", ClearviewHwy-5-W-R; US 82 M1-4; "S OUTH", ClearviewHwy-5-W-R; US 287 M1-4;

"Texarkana", ClearviewHwy-5-W-R; "Ft Worth", ClearviewHwy-5-W-R;

SIGN #49: US 82 EB @ SH 79 NB EXIT





| ı | © TxDOT | 2024 | SHEET       | 15 | OF   | 24       |
|---|---------|------|-------------|----|------|----------|
| ı | CONT    | SECT | JOB         |    | WAY  |          |
| ı | 6428    | 42   | 001         |    | ETC. |          |
| ı | DIST    |      | COUNTY      |    | SH   | HEET NO. |
| ı | WES     |      | WICHITA ETC |    |      | 66       |



# Lubbock Abilene EXIT $\frac{3}{4}$ MILE



12.0" Radius, 2.0" Border, White on Green;

"W EST", ClearviewHwy-5-W-R; US 82 M1-4; "S OUTH", ClearviewHwy-5-W-R; US 277 M1-4; "Lubbock", ClearviewHwy-5-W