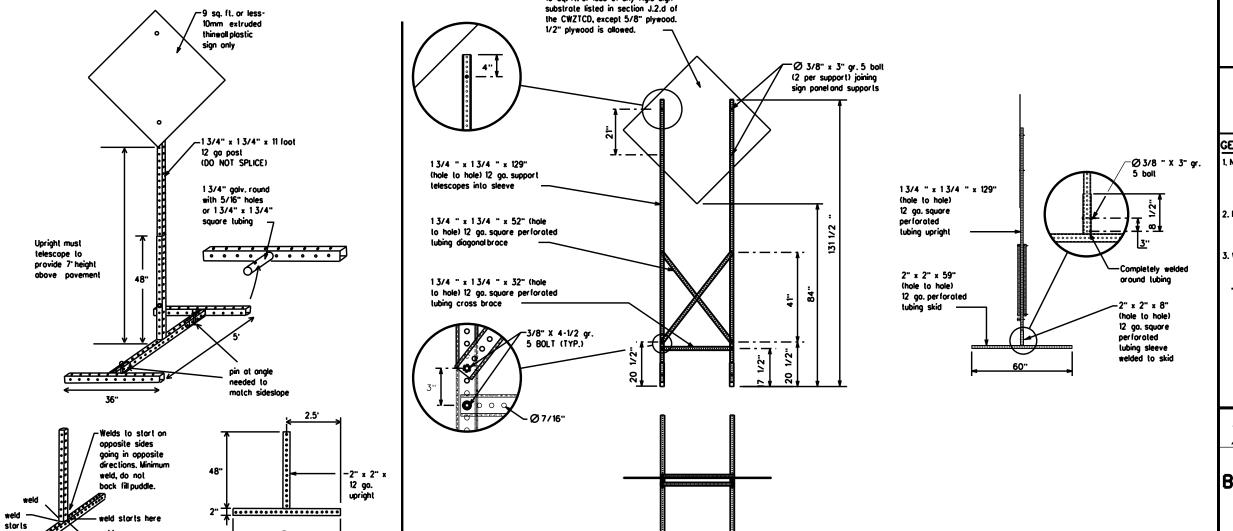

| DUNTY PROJ. I | DATE: 4/22/2024 | NO            |
|---------------|-----------------|---------------|
|               | DATE: 4/22/2024 | COUNTYPROJ.NO |

| GENERAL  1 TITLE SHEET 2 GENERAL NOTES 3 ESTIMATE & DUANTITY 4-6 QUANTITY SUMMARY  1 TRAFFIC CONTROL PLAN STANDARDS  1 TITLE SHEET 2 DEPARTMENT OF TRANSPORTATION 3 ESTIMATE & DUANTITY 4-6 PLANS OF PROPOSED  1 TRAFFIC CONTROL PLAN STANDARDS                                                                                                                                                                                                                                                                                                                                                                                                                                                                                                                                                                                                                                                                                                                                                                                                                                                                                                                                                                                                                                                                                                                                                                                                                                                                                                                                                                                                                                                                                                                                                                                                                                                                                                                                                                                                                                                                                | PROJECT NO.  RIMC 642842001  STATE DIST. COUNTY  TEXAS WFS WICHITA, ETC. CONT. SCCT. JOB MOGNAY NO.  6428 42 001 IH-44, ETC. |
|--------------------------------------------------------------------------------------------------------------------------------------------------------------------------------------------------------------------------------------------------------------------------------------------------------------------------------------------------------------------------------------------------------------------------------------------------------------------------------------------------------------------------------------------------------------------------------------------------------------------------------------------------------------------------------------------------------------------------------------------------------------------------------------------------------------------------------------------------------------------------------------------------------------------------------------------------------------------------------------------------------------------------------------------------------------------------------------------------------------------------------------------------------------------------------------------------------------------------------------------------------------------------------------------------------------------------------------------------------------------------------------------------------------------------------------------------------------------------------------------------------------------------------------------------------------------------------------------------------------------------------------------------------------------------------------------------------------------------------------------------------------------------------------------------------------------------------------------------------------------------------------------------------------------------------------------------------------------------------------------------------------------------------------------------------------------------------------------------------------------------------|------------------------------------------------------------------------------------------------------------------------------|
| 2 GENERAL NOTES 3 ESTIMATE & QUANTITY 4-6 QUANTITY SUMMARY  IRREPLE CONTROL PLAN STANDARDS  DEPARTMENT OF TRANSPORTATION  PLANS OF PROPOSED                                                                                                                                                                                                                                                                                                                                                                                                                                                                                                                                                                                                                                                                                                                                                                                                                                                                                                                                                                                                                                                                                                                                                                                                                                                                                                                                                                                                                                                                                                                                                                                                                                                                                                                                                                                                                                                                                                                                                                                    | STATE                                                                                                                        |
| 2 GENERAL NOTES 3 ESTIMATE & QUANTITY 4-6 QUANTITY SUMMARY  IRREPLE CONTROL PLAN STANDARDS  DEPARTMENT OF TRANSPORTATION  PLANS OF PROPOSED                                                                                                                                                                                                                                                                                                                                                                                                                                                                                                                                                                                                                                                                                                                                                                                                                                                                                                                                                                                                                                                                                                                                                                                                                                                                                                                                                                                                                                                                                                                                                                                                                                                                                                                                                                                                                                                                                                                                                                                    | TEXAS WFS WICHITA, ETC.  CONT. SECT. JOB HICHWAY NO.                                                                         |
| 3 ESTIMATE & DUANTITY 4-6 DUANTITY SUMMARY  IRAFEIC CONTROL PLAN STANDARDS  PLANS OF PROPOSED                                                                                                                                                                                                                                                                                                                                                                                                                                                                                                                                                                                                                                                                                                                                                                                                                                                                                                                                                                                                                                                                                                                                                                                                                                                                                                                                                                                                                                                                                                                                                                                                                                                                                                                                                                                                                                                                                                                                                                                                                                  |                                                                                                                              |
| 4-6 QUANTITY SUMMARY  IRAFFIC CONTROL PLAN STANDARDS  PLANS OF PROPOSED                                                                                                                                                                                                                                                                                                                                                                                                                                                                                                                                                                                                                                                                                                                                                                                                                                                                                                                                                                                                                                                                                                                                                                                                                                                                                                                                                                                                                                                                                                                                                                                                                                                                                                                                                                                                                                                                                                                                                                                                                                                        | 6428 42 001 ⊪-44,ETC.                                                                                                        |
| IRAFFIC CONTROL PLAN STANDARDS PLANS OF PROPOSED                                                                                                                                                                                                                                                                                                                                                                                                                                                                                                                                                                                                                                                                                                                                                                                                                                                                                                                                                                                                                                                                                                                                                                                                                                                                                                                                                                                                                                                                                                                                                                                                                                                                                                                                                                                                                                                                                                                                                                                                                                                                               |                                                                                                                              |
|                                                                                                                                                                                                                                                                                                                                                                                                                                                                                                                                                                                                                                                                                                                                                                                                                                                                                                                                                                                                                                                                                                                                                                                                                                                                                                                                                                                                                                                                                                                                                                                                                                                                                                                                                                                                                                                                                                                                                                                                                                                                                                                                |                                                                                                                              |
| ** 7 PC (1)-21                                                                                                                                                                                                                                                                                                                                                                                                                                                                                                                                                                                                                                                                                                                                                                                                                                                                                                                                                                                                                                                                                                                                                                                                                                                                                                                                                                                                                                                                                                                                                                                                                                                                                                                                                                                                                                                                                                                                                                                                                                                                                                                 |                                                                                                                              |
|                                                                                                                                                                                                                                                                                                                                                                                                                                                                                                                                                                                                                                                                                                                                                                                                                                                                                                                                                                                                                                                                                                                                                                                                                                                                                                                                                                                                                                                                                                                                                                                                                                                                                                                                                                                                                                                                                                                                                                                                                                                                                                                                |                                                                                                                              |
|                                                                                                                                                                                                                                                                                                                                                                                                                                                                                                                                                                                                                                                                                                                                                                                                                                                                                                                                                                                                                                                                                                                                                                                                                                                                                                                                                                                                                                                                                                                                                                                                                                                                                                                                                                                                                                                                                                                                                                                                                                                                                                                                |                                                                                                                              |
| ** 9 8C (3)-21 ** 10 8C (4)-21 PROJECT NO.: RMC 642842001                                                                                                                                                                                                                                                                                                                                                                                                                                                                                                                                                                                                                                                                                                                                                                                                                                                                                                                                                                                                                                                                                                                                                                                                                                                                                                                                                                                                                                                                                                                                                                                                                                                                                                                                                                                                                                                                                                                                                                                                                                                                      |                                                                                                                              |
| ** 10 BC (4)-21 FROJECT NO RMC 6428-42001  ** 11 BC (5)-21 CONTROL SECTION JOB: 6428-42-001                                                                                                                                                                                                                                                                                                                                                                                                                                                                                                                                                                                                                                                                                                                                                                                                                                                                                                                                                                                                                                                                                                                                                                                                                                                                                                                                                                                                                                                                                                                                                                                                                                                                                                                                                                                                                                                                                                                                                                                                                                    |                                                                                                                              |
|                                                                                                                                                                                                                                                                                                                                                                                                                                                                                                                                                                                                                                                                                                                                                                                                                                                                                                                                                                                                                                                                                                                                                                                                                                                                                                                                                                                                                                                                                                                                                                                                                                                                                                                                                                                                                                                                                                                                                                                                                                                                                                                                |                                                                                                                              |
| ## 12                                                                                                                                                                                                                                                                                                                                                                                                                                                                                                                                                                                                                                                                                                                                                                                                                                                                                                                                                                                                                                                                                                                                                                                                                                                                                                                                                                                                                                                                                                                                                                                                                                                                                                                                                                                                                                                                                                                                                                                                                                                                                                                          |                                                                                                                              |
| •• 14 BC (8)-21 IH-44, ETC.                                                                                                                                                                                                                                                                                                                                                                                                                                                                                                                                                                                                                                                                                                                                                                                                                                                                                                                                                                                                                                                                                                                                                                                                                                                                                                                                                                                                                                                                                                                                                                                                                                                                                                                                                                                                                                                                                                                                                                                                                                                                                                    |                                                                                                                              |
| ** 15 BC (9)-21                                                                                                                                                                                                                                                                                                                                                                                                                                                                                                                                                                                                                                                                                                                                                                                                                                                                                                                                                                                                                                                                                                                                                                                                                                                                                                                                                                                                                                                                                                                                                                                                                                                                                                                                                                                                                                                                                                                                                                                                                                                                                                                | CONTRACTOR NAME:                                                                                                             |
|                                                                                                                                                                                                                                                                                                                                                                                                                                                                                                                                                                                                                                                                                                                                                                                                                                                                                                                                                                                                                                                                                                                                                                                                                                                                                                                                                                                                                                                                                                                                                                                                                                                                                                                                                                                                                                                                                                                                                                                                                                                                                                                                | CONTRACTOR ADDRESS:                                                                                                          |
| 17 BC (II)-21 JACKSON CO.                                                                                                                                                                                                                                                                                                                                                                                                                                                                                                                                                                                                                                                                                                                                                                                                                                                                                                                                                                                                                                                                                                                                                                                                                                                                                                                                                                                                                                                                                                                                                                                                                                                                                                                                                                                                                                                                                                                                                                                                                                                                                                      | LETTING DATE:                                                                                                                |
| ** 18 BC (12)-21<br>** 19 TCP(1-5)-18                                                                                                                                                                                                                                                                                                                                                                                                                                                                                                                                                                                                                                                                                                                                                                                                                                                                                                                                                                                                                                                                                                                                                                                                                                                                                                                                                                                                                                                                                                                                                                                                                                                                                                                                                                                                                                                                                                                                                                                                                                                                                          | DATE WORK BEGAN:                                                                                                             |
| 17 ICF(1-9-16<br>• 20 TCP(5-1)-18                                                                                                                                                                                                                                                                                                                                                                                                                                                                                                                                                                                                                                                                                                                                                                                                                                                                                                                                                                                                                                                                                                                                                                                                                                                                                                                                                                                                                                                                                                                                                                                                                                                                                                                                                                                                                                                                                                                                                                                                                                                                                              | DATE WORK COMPLETED:                                                                                                         |
| •• 21 TCPG-10-12 ) \ \\ \ \ \ \ \ \ \ \ \ \ \ \ \ \ \ \                                                                                                                                                                                                                                                                                                                                                                                                                                                                                                                                                                                                                                                                                                                                                                                                                                                                                                                                                                                                                                                                                                                                                                                                                                                                                                                                                                                                                                                                                                                                                                                                                                                                                                                                                                                                                                                                                                                                                                                                                                                                        | DATE OF ACCEPTANCE:                                                                                                          |
| ** 22 TCP(6-2)-12                                                                                                                                                                                                                                                                                                                                                                                                                                                                                                                                                                                                                                                                                                                                                                                                                                                                                                                                                                                                                                                                                                                                                                                                                                                                                                                                                                                                                                                                                                                                                                                                                                                                                                                                                                                                                                                                                                                                                                                                                                                                                                              |                                                                                                                              |
| ** 23 TCP(6-3)-12                                                                                                                                                                                                                                                                                                                                                                                                                                                                                                                                                                                                                                                                                                                                                                                                                                                                                                                                                                                                                                                                                                                                                                                                                                                                                                                                                                                                                                                                                                                                                                                                                                                                                                                                                                                                                                                                                                                                                                                                                                                                                                              |                                                                                                                              |
| ** 24 TCP16-41-12                                                                                                                                                                                                                                                                                                                                                                                                                                                                                                                                                                                                                                                                                                                                                                                                                                                                                                                                                                                                                                                                                                                                                                                                                                                                                                                                                                                                                                                                                                                                                                                                                                                                                                                                                                                                                                                                                                                                                                                                                                                                                                              |                                                                                                                              |
| ** 25 TCP(6-5)-12                                                                                                                                                                                                                                                                                                                                                                                                                                                                                                                                                                                                                                                                                                                                                                                                                                                                                                                                                                                                                                                                                                                                                                                                                                                                                                                                                                                                                                                                                                                                                                                                                                                                                                                                                                                                                                                                                                                                                                                                                                                                                                              |                                                                                                                              |
| ** 26 TCP(6-8)-14 8                                                                                                                                                                                                                                                                                                                                                                                                                                                                                                                                                                                                                                                                                                                                                                                                                                                                                                                                                                                                                                                                                                                                                                                                                                                                                                                                                                                                                                                                                                                                                                                                                                                                                                                                                                                                                                                                                                                                                                                                                                                                                                            |                                                                                                                              |
|                                                                                                                                                                                                                                                                                                                                                                                                                                                                                                                                                                                                                                                                                                                                                                                                                                                                                                                                                                                                                                                                                                                                                                                                                                                                                                                                                                                                                                                                                                                                                                                                                                                                                                                                                                                                                                                                                                                                                                                                                                                                                                                                |                                                                                                                              |
| SIGNING 27-28 LOCATION MAP 29-40 SUMMARY OF LARGE SIGNS  11 29-40 SUMMARY OF LARGE SIGNS                                                                                                                                                                                                                                                                                                                                                                                                                                                                                                                                                                                                                                                                                                                                                                                                                                                                                                                                                                                                                                                                                                                                                                                                                                                                                                                                                                                                                                                                                                                                                                                                                                                                                                                                                                                                                                                                                                                                                                                                                                       | REQUIRED SIGNS SHALL BE IN ACCORDANCE WITH                                                                                   |
| ** 29-40 SUMMARY OF LARGE SIGNS                                                                                                                                                                                                                                                                                                                                                                                                                                                                                                                                                                                                                                                                                                                                                                                                                                                                                                                                                                                                                                                                                                                                                                                                                                                                                                                                                                                                                                                                                                                                                                                                                                                                                                                                                                                                                                                                                                                                                                                                                                                                                                | BC (1)-21 THRU BC (12)-21 AND THE "TEXAS MANUAL<br>ON UNIFORM TRAFFIC CONTROL DEVICES".                                      |
| 41-43 SUMMARY OF SMALL SIONS                                                                                                                                                                                                                                                                                                                                                                                                                                                                                                                                                                                                                                                                                                                                                                                                                                                                                                                                                                                                                                                                                                                                                                                                                                                                                                                                                                                                                                                                                                                                                                                                                                                                                                                                                                                                                                                                                                                                                                                                                                                                                                   | on our own marrie connice before                                                                                             |
| 44-51 LARGE GROUND MOUNT SIGN DETAILS                                                                                                                                                                                                                                                                                                                                                                                                                                                                                                                                                                                                                                                                                                                                                                                                                                                                                                                                                                                                                                                                                                                                                                                                                                                                                                                                                                                                                                                                                                                                                                                                                                                                                                                                                                                                                                                                                                                                                                                                                                                                                          | PROJECT LIMIT SIGNS AS SHOWN ON BC (2)-21                                                                                    |
| 52-75 LARGE OVERHEAD SIGN DETAILS                                                                                                                                                                                                                                                                                                                                                                                                                                                                                                                                                                                                                                                                                                                                                                                                                                                                                                                                                                                                                                                                                                                                                                                                                                                                                                                                                                                                                                                                                                                                                                                                                                                                                                                                                                                                                                                                                                                                                                                                                                                                                              | WILL NOT BE REQUIRED ON THIS PROJECT.                                                                                        |
| 76-78 SMALL SIGN DETAILS                                                                                                                                                                                                                                                                                                                                                                                                                                                                                                                                                                                                                                                                                                                                                                                                                                                                                                                                                                                                                                                                                                                                                                                                                                                                                                                                                                                                                                                                                                                                                                                                                                                                                                                                                                                                                                                                                                                                                                                                                                                                                                       |                                                                                                                              |
| SIGNING STANDARDS  VERNON  VERNON                                                                                                                                                                                                                                                                                                                                                                                                                                                                                                                                                                                                                                                                                                                                                                                                                                                                                                                                                                                                                                                                                                                                                                                                                                                                                                                                                                                                                                                                                                                                                                                                                                                                                                                                                                                                                                                                                                                                                                                                                                                                                              |                                                                                                                              |
| ** 79 SMD(SEN)-08                                                                                                                                                                                                                                                                                                                                                                                                                                                                                                                                                                                                                                                                                                                                                                                                                                                                                                                                                                                                                                                                                                                                                                                                                                                                                                                                                                                                                                                                                                                                                                                                                                                                                                                                                                                                                                                                                                                                                                                                                                                                                                              | TON CO.                                                                                                                      |
| ** 80 SMD(SLIP-1)-08                                                                                                                                                                                                                                                                                                                                                                                                                                                                                                                                                                                                                                                                                                                                                                                                                                                                                                                                                                                                                                                                                                                                                                                                                                                                                                                                                                                                                                                                                                                                                                                                                                                                                                                                                                                                                                                                                                                                                                                                                                                                                                           |                                                                                                                              |
| ** 81 SMD(S) IP-2)-08                                                                                                                                                                                                                                                                                                                                                                                                                                                                                                                                                                                                                                                                                                                                                                                                                                                                                                                                                                                                                                                                                                                                                                                                                                                                                                                                                                                                                                                                                                                                                                                                                                                                                                                                                                                                                                                                                                                                                                                                                                                                                                          |                                                                                                                              |
| ** 82 SMO(SLIP-3)-08                                                                                                                                                                                                                                                                                                                                                                                                                                                                                                                                                                                                                                                                                                                                                                                                                                                                                                                                                                                                                                                                                                                                                                                                                                                                                                                                                                                                                                                                                                                                                                                                                                                                                                                                                                                                                                                                                                                                                                                                                                                                                                           |                                                                                                                              |
| 83 SMD(2-1)-98                                                                                                                                                                                                                                                                                                                                                                                                                                                                                                                                                                                                                                                                                                                                                                                                                                                                                                                                                                                                                                                                                                                                                                                                                                                                                                                                                                                                                                                                                                                                                                                                                                                                                                                                                                                                                                                                                                                                                                                                                                                                                                                 | ^                                                                                                                            |
| ** 84 SMD(2-2)-08 *** 85 SMD(2-3)-08                                                                                                                                                                                                                                                                                                                                                                                                                                                                                                                                                                                                                                                                                                                                                                                                                                                                                                                                                                                                                                                                                                                                                                                                                                                                                                                                                                                                                                                                                                                                                                                                                                                                                                                                                                                                                                                                                                                                                                                                                                                                                           | <u></u>                                                                                                                      |
| ** 85 SMD(2-3)-08 *** 86 SMD(2-4)-08                                                                                                                                                                                                                                                                                                                                                                                                                                                                                                                                                                                                                                                                                                                                                                                                                                                                                                                                                                                                                                                                                                                                                                                                                                                                                                                                                                                                                                                                                                                                                                                                                                                                                                                                                                                                                                                                                                                                                                                                                                                                                           |                                                                                                                              |
| ** 97 SMD(TV C)-08                                                                                                                                                                                                                                                                                                                                                                                                                                                                                                                                                                                                                                                                                                                                                                                                                                                                                                                                                                                                                                                                                                                                                                                                                                                                                                                                                                                                                                                                                                                                                                                                                                                                                                                                                                                                                                                                                                                                                                                                                                                                                                             |                                                                                                                              |
| ** 88 SMD(RWI)-08                                                                                                                                                                                                                                                                                                                                                                                                                                                                                                                                                                                                                                                                                                                                                                                                                                                                                                                                                                                                                                                                                                                                                                                                                                                                                                                                                                                                                                                                                                                                                                                                                                                                                                                                                                                                                                                                                                                                                                                                                                                                                                              | مر العر                                                                                                                      |
| ** 89 SMD(8W2)-08                                                                                                                                                                                                                                                                                                                                                                                                                                                                                                                                                                                                                                                                                                                                                                                                                                                                                                                                                                                                                                                                                                                                                                                                                                                                                                                                                                                                                                                                                                                                                                                                                                                                                                                                                                                                                                                                                                                                                                                                                                                                                                              | /!                                                                                                                           |
| ** 90 TSR()-13                                                                                                                                                                                                                                                                                                                                                                                                                                                                                                                                                                                                                                                                                                                                                                                                                                                                                                                                                                                                                                                                                                                                                                                                                                                                                                                                                                                                                                                                                                                                                                                                                                                                                                                                                                                                                                                                                                                                                                                                                                                                                                                 | 7                                                                                                                            |
| ** 91 TSR(2)-13                                                                                                                                                                                                                                                                                                                                                                                                                                                                                                                                                                                                                                                                                                                                                                                                                                                                                                                                                                                                                                                                                                                                                                                                                                                                                                                                                                                                                                                                                                                                                                                                                                                                                                                                                                                                                                                                                                                                                                                                                                                                                                                |                                                                                                                              |
| " 92 TSR(5)-13                                                                                                                                                                                                                                                                                                                                                                                                                                                                                                                                                                                                                                                                                                                                                                                                                                                                                                                                                                                                                                                                                                                                                                                                                                                                                                                                                                                                                                                                                                                                                                                                                                                                                                                                                                                                                                                                                                                                                                                                                                                                                                                 | 90                                                                                                                           |
|                                                                                                                                                                                                                                                                                                                                                                                                                                                                                                                                                                                                                                                                                                                                                                                                                                                                                                                                                                                                                                                                                                                                                                                                                                                                                                                                                                                                                                                                                                                                                                                                                                                                                                                                                                                                                                                                                                                                                                                                                                                                                                                                |                                                                                                                              |
| The same of the sa | R                                                                                                                            |
|                                                                                                                                                                                                                                                                                                                                                                                                                                                                                                                                                                                                                                                                                                                                                                                                                                                                                                                                                                                                                                                                                                                                                                                                                                                                                                                                                                                                                                                                                                                                                                                                                                                                                                                                                                                                                                                                                                                                                                                                                                                                                                                                | Texas Department of Transportation                                                                                           |
| TRANS WEDDELL                                                                                                                                                                                                                                                                                                                                                                                                                                                                                                                                                                                                                                                                                                                                                                                                                                                                                                                                                                                                                                                                                                                                                                                                                                                                                                                                                                                                                                                                                                                                                                                                                                                                                                                                                                                                                                                                                                                                                                                                                                                                                                                  | © TxD0T 2024                                                                                                                 |
|                                                                                                                                                                                                                                                                                                                                                                                                                                                                                                                                                                                                                                                                                                                                                                                                                                                                                                                                                                                                                                                                                                                                                                                                                                                                                                                                                                                                                                                                                                                                                                                                                                                                                                                                                                                                                                                                                                                                                                                                                                                                                                                                | 1                                                                                                                            |
| \\\\\\\\\\\\\\\\\\\\\\\\\\\\\\\\\\\\\\                                                                                                                                                                                                                                                                                                                                                                                                                                                                                                                                                                                                                                                                                                                                                                                                                                                                                                                                                                                                                                                                                                                                                                                                                                                                                                                                                                                                                                                                                                                                                                                                                                                                                                                                                                                                                                                                                                                                                                                                                                                                                         |                                                                                                                              |
| 103564                                                                                                                                                                                                                                                                                                                                                                                                                                                                                                                                                                                                                                                                                                                                                                                                                                                                                                                                                                                                                                                                                                                                                                                                                                                                                                                                                                                                                                                                                                                                                                                                                                                                                                                                                                                                                                                                                                                                                                                                                                                                                                                         | SUBMITTED FOR LETTING 04/22/2024                                                                                             |
| BAYLOR CO. ARCHER CO.                                                                                                                                                                                                                                                                                                                                                                                                                                                                                                                                                                                                                                                                                                                                                                                                                                                                                                                                                                                                                                                                                                                                                                                                                                                                                                                                                                                                                                                                                                                                                                                                                                                                                                                                                                                                                                                                                                                                                                                                                                                                                                          | Iranis & Herrell, RE.                                                                                                        |
| 2 E                                                                                                                                                                                                                                                                                                                                                                                                                                                                                                                                                                                                                                                                                                                                                                                                                                                                                                                                                                                                                                                                                                                                                                                                                                                                                                                                                                                                                                                                                                                                                                                                                                                                                                                                                                                                                                                                                                                                                                                                                                                                                                                            | TRAFFIC ENGINEER                                                                                                             |
| # 0   1   1   1   1   1   1   1   1   1                                                                                                                                                                                                                                                                                                                                                                                                                                                                                                                                                                                                                                                                                                                                                                                                                                                                                                                                                                                                                                                                                                                                                                                                                                                                                                                                                                                                                                                                                                                                                                                                                                                                                                                                                                                                                                                                                                                                                                                                                                                                                        | IRAFFIC ENGINEER                                                                                                             |
| THE STANDARD SHEETS SPECIFICALLY                                                                                                                                                                                                                                                                                                                                                                                                                                                                                                                                                                                                                                                                                                                                                                                                                                                                                                                                                                                                                                                                                                                                                                                                                                                                                                                                                                                                                                                                                                                                                                                                                                                                                                                                                                                                                                                                                                                                                                                                                                                                                               | RECOMMENDED FOR LETTING 04/22/2024                                                                                           |
| DENTIFIED WITH ** HAVE BEEN ISSUED  BY ME AND ARE APPLICABLE TO THIS PROJECT.  NOT TO SCALE                                                                                                                                                                                                                                                                                                                                                                                                                                                                                                                                                                                                                                                                                                                                                                                                                                                                                                                                                                                                                                                                                                                                                                                                                                                                                                                                                                                                                                                                                                                                                                                                                                                                                                                                                                                                                                                                                                                                                                                                                                    | 11.21 -                                                                                                                      |
| NO EXCEPTIONS                                                                                                                                                                                                                                                                                                                                                                                                                                                                                                                                                                                                                                                                                                                                                                                                                                                                                                                                                                                                                                                                                                                                                                                                                                                                                                                                                                                                                                                                                                                                                                                                                                                                                                                                                                                                                                                                                                                                                                                                                                                                                                                  | DJ mZL, ?. €.                                                                                                                |
| NO EQUATIONS NO EQUATIONS                                                                                                                                                                                                                                                                                                                                                                                                                                                                                                                                                                                                                                                                                                                                                                                                                                                                                                                                                                                                                                                                                                                                                                                                                                                                                                                                                                                                                                                                                                                                                                                                                                                                                                                                                                                                                                                                                                                                                                                                                                                                                                      | DISTRICT DIRECTOR OF MAINTENANCE                                                                                             |
| NO RAILROAD CROSSINGS                                                                                                                                                                                                                                                                                                                                                                                                                                                                                                                                                                                                                                                                                                                                                                                                                                                                                                                                                                                                                                                                                                                                                                                                                                                                                                                                                                                                                                                                                                                                                                                                                                                                                                                                                                                                                                                                                                                                                                                                                                                                                                          | RECOMMENDED FOR LETTING 04/22/2024                                                                                           |
| DATE DATE                                                                                                                                                                                                                                                                                                                                                                                                                                                                                                                                                                                                                                                                                                                                                                                                                                                                                                                                                                                                                                                                                                                                                                                                                                                                                                                                                                                                                                                                                                                                                                                                                                                                                                                                                                                                                                                                                                                                                                                                                                                                                                                      |                                                                                                                              |
| FRU SPECIFICATIONS ADOPTED BY THE TEXAS DEPARTMENT OF                                                                                                                                                                                                                                                                                                                                                                                                                                                                                                                                                                                                                                                                                                                                                                                                                                                                                                                                                                                                                                                                                                                                                                                                                                                                                                                                                                                                                                                                                                                                                                                                                                                                                                                                                                                                                                                                                                                                                                                                                                                                          | Nichaet Bum P.E.                                                                                                             |
| BAYLOR CO.  BAYLOR CO.  ARCHER CO.  ARCHER CO.  ARCHER CO.  ARCHER CO.  ARCHER CO.  THE STANDARD SHEETS SPECIFICALLY DENTIFIED WITH ** HAVE BEEN ISSUED BY ME AND ARE APPLICABLE TO THIS PROJECT.  NOT TO SCALE NO EXCEPTIONS NO EQUATIONS NO EQUATIONS NO EQUATIONS NO RAILROAD CROSSINGS  SPECIFICATIONS ADOPTED BY THE TEXAS DEPARTMENT OF TRANSPORTATION, NOVEMBER 1, 2014, AND SPECIFICATION ITEMS  TRANSPORTATION, NOVEMBER 1, 2014, AND SPECIFICATION ITEMS  WE see that the standard of the second o | DISTRICT ENGINEER                                                                                                            |
| LISTED SHALL GOVERN ON THIS PROJECT. © 2024 by Texas Department of Transportation; all rights reserved.                                                                                                                                                                                                                                                                                                                                                                                                                                                                                                                                                                                                                                                                                                                                                                                                                                                                                                                                                                                                                                                                                                                                                                                                                                                                                                                                                                                                                                                                                                                                                                                                                                                                                                                                                                                                                                                                                                                                                                                                                        |                                                                                                                              |