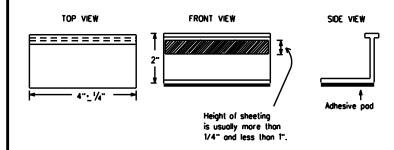

ortions of the roadway as described in Item 677.
- 5. Subject to the approval of the Engineer, any method that proves to be successful on a particular type povement may be used.
- 6. Blost cleaning may be used but will not be required unless specifically shown in the plans.
- 7. Over-painting of the markings SHALL NOT BE permitted.
- 8. Removal of raised pavement markers shall be as directed by the
- 9. Removal of existing povement markings and markers will be paid for directly in occordance with Item 677. "ELIMINATING EXISTING PAVEMENT MARKINGS AND MARKERS," unless otherwise stated in the plans.
- 10.Black-out marking tape may be used to cover conflicting existing markings for periods less than two weeks when approved by the Engineer.

# Temporary Flexible-Reflective Roadway Marker Tabs



STAPLES OR NAILS SHALL NOT BE USED TO SECURE TEMPORARY FLEXIBLE-REFLECTIVE ROADWAY MARKER TABS TO THE PAVEMENT SURFACE

- 1. Temporary flexible-reflective roadway marker tabs used as guidemarks shall meet the requirements of DMS-8242.
- 2. Tobs detailed on this sheet are to be inspected and accepted by the Engineer or designated representative. Sampling and testing is not normally required, however at the option of the Engineer, either "A" or "B" below may be imposed to assure quality before placement on the
  - A Select five (5) or more tabs at random from each lot or shipment and submit to the Construction Division, Materials and Pavement Section to determine specification compliance.
  - B. Select five (5) tabs and perform the following test. Affix five (5) tabs at 24 inch intervals o