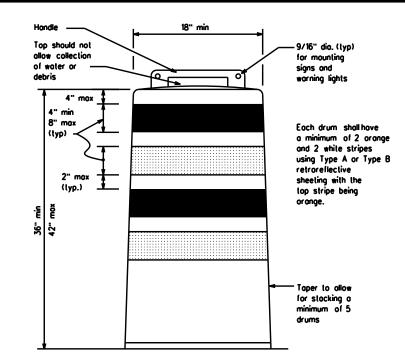

| DUNTY PROJ. I | DATE: 4/22/2024 | NO            |
|---------------|-----------------|---------------|
|               | DATE: 4/22/2024 | COUNTYPROJ.NO |

| GENERAL  1 TITLE SHEET 2 GENERAL NOTES 3 ESTIMATE & DUANTITY 4-6 QUANTITY SUMMARY  1 TRAFFIC CONTROL PLAN STANDARDS  1 TITLE SHEET 2 DEPARTMENT OF TRANSPORTATION 3 ESTIMATE & DUANTITY 4-6 PLANS OF PROPOSED  1 TRAFFIC CONTROL PLAN STANDARDS                                                                                                                                                                                                                                                                                                                                                                                                                                                                                                                                                                                                                                                                                                                                                                                                                                                                                                                                                                                                                                                                                                                                                                                                                                                                                                                                                                                                                                                                                                                                                                                                                                                                                                                                                                                                                                                                                | PROJECT NO.  RIMC 642842001  STATE DIST. COUNTY  TEXAS WFS WICHITA, ETC. CONT. SCCT. JOB MOGNAY NO.  6428 42 001 IH-44, ETC. |
|--------------------------------------------------------------------------------------------------------------------------------------------------------------------------------------------------------------------------------------------------------------------------------------------------------------------------------------------------------------------------------------------------------------------------------------------------------------------------------------------------------------------------------------------------------------------------------------------------------------------------------------------------------------------------------------------------------------------------------------------------------------------------------------------------------------------------------------------------------------------------------------------------------------------------------------------------------------------------------------------------------------------------------------------------------------------------------------------------------------------------------------------------------------------------------------------------------------------------------------------------------------------------------------------------------------------------------------------------------------------------------------------------------------------------------------------------------------------------------------------------------------------------------------------------------------------------------------------------------------------------------------------------------------------------------------------------------------------------------------------------------------------------------------------------------------------------------------------------------------------------------------------------------------------------------------------------------------------------------------------------------------------------------------------------------------------------------------------------------------------------------|------------------------------------------------------------------------------------------------------------------------------|
| 2 GENERAL NOTES 3 ESTIMATE & QUANTITY 4-6 QUANTITY SUMMARY  IRREPLE CONTROL PLAN STANDARDS  DEPARTMENT OF TRANSPORTATION  PLANS OF PROPOSED                                                                                                                                                                                                                                                                                                                                                                                                                                                                                                                                                                                                                                                                                                                                                                                                                                                                                                                                                                                                                                                                                                                                                                                                                                                                                                                                                                                                                                                                                                                                                                                                                                                                                                                                                                                                                                                                                                                                                                                    | STATE                                                                                                                        |
| 2 GENERAL NOTES 3 ESTIMATE & QUANTITY 4-6 QUANTITY SUMMARY  IRREPLE CONTROL PLAN STANDARDS  DEPARTMENT OF TRANSPORTATION  PLANS OF PROPOSED                                                                                                                                                                                                                                                                                                                                                                                                                                                                                                                                                                                                                                                                                                                                                                                                                                                                                                                                                                                                                                                                                                                                                                                                                                                                                                                                                                                                                                                                                                                                                                                                                                                                                                                                                                                                                                                                                                                                                                                    | TEXAS WFS WICHITA, ETC.  CONT. SECT. JOB HICHWAY NO.                                                                         |
| 3 ESTIMATE & DUANTITY 4-6 DUANTITY SUMMARY  IRAFEIC CONTROL PLAN STANDARDS  PLANS OF PROPOSED                                                                                                                                                                                                                                                                                                                                                                                                                                                                                                                                                                                                                                                                                                                                                                                                                                                                                                                                                                                                                                                                                                                                                                                                                                                                                                                                                                                                                                                                                                                                                                                                                                                                                                                                                                                                                                                                                                                                                                                                                                  |                                                                                                                              |
| 4-6 QUANTITY SUMMARY  IRAFFIC CONTROL PLAN STANDARDS  PLANS OF PROPOSED                                                                                                                                                                                                                                                                                                                                                                                                                                                                                                                                                                                                                                                                                                                                                                                                                                                                                                                                                                                                                                                                                                                                                                                                                                                                                                                                                                                                                                                                                                                                                                                                                                                                                                                                                                                                                                                                                                                                                                                                                                                        | 6428 42 001 ⊪-44,ETC.                                                                                                        |
| IRAFFIC CONTROL PLAN STANDARDS PLANS OF PROPOSED                                                                                                                                                                                                                                                                                                                                                                                                                                                                                                                                                                                                                                                                                                                                                                                                                                                                                                                                                                                                                                                                                                                                                                                                                                                                                                                                                                                                                                                                                                                                                                                                                                                                                                                                                                                                                                                                                                                                                                                                                                                                               |                                                                                                                              |
|                                                                                                                                                                                                                                                                                                                                                                                                                                                                                                                                                                                                                                                                                                                                                                                                                                                                                                                                                                                                                                                                                                                                                                                                                                                                                                                                                                                                                                                                                                                                                                                                                                                                                                                                                                                                                                                                                                                                                                                                                                                                                                                                |                                                                                                                              |
| ** 7 PC (1)-21                                                                                                                                                                                                                                                                                                                                                                                                                                                                                                                                                                                                                                                                                                                                                                                                                                                                                                                                                                                                                                                                                                                                                                                                                                                                                                                                                                                                                                                                                                                                                                                                                                                                                                                                                                                                                                                                                                                                                                                                                                                                                                                 |                                                                                                                              |
|                                                                                                                                                                                                                                                                                                                                                                                                                                                                                                                                                                                                                                                                                                                                                                                                                                                                                                                                                                                                                                                                                                                                                                                                                                                                                                                                                                                                                                                                                                                                                                                                                                                                                                                                                                                                                                                                                                                                                                                                                                                                                                                                |                                                                                                                              |
|                                                                                                                                                                                                                                                                                                                                                                                                                                                                                                                                                                                                                                                                                                                                                                                                                                                                                                                                                                                                                                                                                                                                                                                                                                                                                                                                                                                                                                                                                                                                                                                                                                                                                                                                                                                                                                                                                                                                                                                                                                                                                                                                |                                                                                                                              |
| ** 9 8C (3)-21 ** 10 8C (4)-21 PROJECT NO.: RMC 642842001                                                                                                                                                                                                                                                                                                                                                                                                                                                                                                                                                                                                                                                                                                                                                                                                                                                                                                                                                                                                                                                                                                                                                                                                                                                                                                                                                                                                                                                                                                                                                                                                                                                                                                                                                                                                                                                                                                                                                                                                                                                                      |                                                                                                                              |
| ** 10 BC (4)-21 FROJECT NO RMC 6428-42001  ** 11 BC (5)-21 CONTROL SECTION JOB: 6428-42-001                                                                                                                                                                                                                                                                                                                                                                                                                                                                                                                                                                                                                                                                                                                                                                                                                                                                                                                                                                                                                                                                                                                                                                                                                                                                                                                                                                                                                                                                                                                                                                                                                                                                                                                                                                                                                                                                                                                                                                                                                                    |                                                                                                                              |
|                                                                                                                                                                                                                                                                                                                                                                                                                                                                                                                                                                                                                                                                                                                                                                                                                                                                                                                                                                                                                                                                                                                                                                                                                                                                                                                                                                                                                                                                                                                                                                                                                                                                                                                                                                                                                                                                                                                                                                                                                                                                                                                                |                                                                                                                              |
| ## 12                                                                                                                                                                                                                                                                                                                                                                                                                                                                                                                                                                                                                                                                                                                                                                                                                                                                                                                                                                                                                                                                                                                                                                                                                                                                                                                                                                                                                                                                                                                                                                                                                                                                                                                                                                                                                                                                                                                                                                                                                                                                                                                          |                                                                                                                              |
| •• 14 BC (8)-21 IH-44, ETC.                                                                                                                                                                                                                                                                                                                                                                                                                                                                                                                                                                                                                                                                                                                                                                                                                                                                                                                                                                                                                                                                                                                                                                                                                                                                                                                                                                                                                                                                                                                                                                                                                                                                                                                                                                                                                                                                                                                                                                                                                                                                                                    |                                                                                                                              |
| ** 15 BC (9)-21                                                                                                                                                                                                                                                                                                                                                                                                                                                                                                                                                                                                                                                                                                                                                                                                                                                                                                                                                                                                                                                                                                                                                                                                                                                                                                                                                                                                                                                                                                                                                                                                                                                                                                                                                                                                                                                                                                                                                                                                                                                                                                                | CONTRACTOR NAME:                                                                                                             |
|                                                                                                                                                                                                                                                                                                                                                                                                                                                                                                                                                                                                                                                                                                                                                                                                                                                                                                                                                                                                                                                                                                                                                                                                                                                                                                                                                                                                                                                                                                                                                                                                                                                                                                                                                                                                                                                                                                                                                                                                                                                                                                                                | CONTRACTOR ADDRESS:                                                                                                          |
| 17 BC (II)-21 JACKSON CO.                                                                                                                                                                                                                                                                                                                                                                                                                                                                                                                                                                                                                                                                                                                                                                                                                                                                                                                                                                                                                                                                                                                                                                                                                                                                                                                                                                                                                                                                                                                                                                                                                                                                                                                                                                                                                                                                                                                                                                                                                                                                                                      | LETTING DATE:                                                                                                                |
| ** 18 BC (12)-21<br>** 19 TCP(1-5)-18                                                                                                                                                                                                                                                                                                                                                                                                                                                                                                                                                                                                                                                                                                                                                                                                                                                                                                                                                                                                                                                                                                                                                                                                                                                                                                                                                                                                                                                                                                                                                                                                                                                                                                                                                                                                                                                                                                                                                                                                                                                                                          | DATE WORK BEGAN:                                                                                                             |
| 17 ICF(1-9-16<br>• 20 TCP(5-1)-18                                                                                                                                                                                                                                                                                                                                                                                                                                                                                                                                                                                                                                                                                                                                                                                                                                                                                                                                                                                                                                                                                                                                                                                                                                                                                                                                                                                                                                                                                                                                                                                                                                                                                                                                                                                                                                                                                                                                                                                                                                                                                              | DATE WORK COMPLETED:                                                                                                         |
| •• 21 TCPG-10-12 ) \ \\ \ \ \ \ \ \ \ \ \ \ \ \ \ \ \ \                                                                                                                                                                                                                                                                                                                                                                                                                                                                                                                                                                                                                                                                                                                                                                                                                                                                                                                                                                                                                                                                                                                                                                                                                                                                                                                                                                                                                                                                                                                                                                                                                                                                                                                                                                                                                                                                                                                                                                                                                                                                        | DATE OF ACCEPTANCE:                                                                                                          |
| ** 22 TCP(6-2)-12                                                                                                                                                                                                                                                                                                                                                                                                                                                                                                                                                                                                                                                                                                                                                                                                                                                                                                                                                                                                                                                                                                                                                                                                                                                                                                                                                                                                                                                                                                                                                                                                                                                                                                                                                                                                                                                                                                                                                                                                                                                                                                              |                                                                                                                              |
| ** 23 TCP(6-3)-12                                                                                                                                                                                                                                                                                                                                                                                                                                                                                                                                                                                                                                                                                                                                                                                                                                                                                                                                                                                                                                                                                                                                                                                                                                                                                                                                                                                                                                                                                                                                                                                                                                                                                                                                                                                                                                                                                                                                                                                                                                                                                                              |                                                                                                                              |
| ** 24 TCP16-41-12                                                                                                                                                                                                                                                                                                                                                                                                                                                                                                                                                                                                                                                                                                                                                                                                                                                                                                                                                                                                                                                                                                                                                                                                                                                                                                                                                                                                                                                                                                                                                                                                                                                                                                                                                                                                                                                                                                                                                                                                                                                                                                              |                                                                                                                              |
| ** 25 TCP(6-5)-12                                                                                                                                                                                                                                                                                                                                                                                                                                                                                                                                                                                                                                                                                                                                                                                                                                                                                                                                                                                                                                                                                                                                                                                                                                                                                                                                                                                                                                                                                                                                                                                                                                                                                                                                                                                                                                                                                                                                                                                                                                                                                                              |                                                                                                                              |
| ** 26 TCP(6-8)-14 8                                                                                                                                                                                                                                                                                                                                                                                                                                                                                                                                                                                                                                                                                                                                                                                                                                                                                                                                                                                                                                                                                                                                                                                                                                                                                                                                                                                                                                                                                                                                                                                                                                                                                                                                                                                                                                                                                                                                                                                                                                                                                                            |                                                                                                                              |
|                                                                                                                                                                                                                                                                                                                                                                                                                                                                                                                                                                                                                                                                                                                                                                                                                                                                                                                                                                                                                                                                                                                                                                                                                                                                                                                                                                                                                                                                                                                                                                                                                                                                                                                                                                                                                                                                                                                                                                                                                                                                                                                                |                                                                                                                              |
| SIGNING 27-28 LOCATION MAP 29-40 SUMMARY OF LARGE SIGNS  11 29-40 SUMMARY OF LARGE SIGNS                                                                                                                                                                                                                                                                                                                                                                                                                                                                                                                                                                                                                                                                                                                                                                                                                                                                                                                                                                                                                                                                                                                                                                                                                                                                                                                                                                                                                                                                                                                                                                                                                                                                                                                                                                                                                                                                                                                                                                                                                                       | REQUIRED SIGNS SHALL BE IN ACCORDANCE WITH                                                                                   |
| ** 29-40 SUMMARY OF LARGE SIGNS                                                                                                                                                                                                                                                                                                                                                                                                                                                                                                                                                                                                                                                                                                                                                                                                                                                                                                                                                                                                                                                                                                                                                                                                                                                                                                                                                                                                                                                                                                                                                                                                                                                                                                                                                                                                                                                                                                                                                                                                                                                                                                | BC (1)-21 THRU BC (12)-21 AND THE "TEXAS MANUAL<br>ON UNIFORM TRAFFIC CONTROL DEVICES".                                      |
| 41-43 SUMMARY OF SMALL SIONS                                                                                                                                                                                                                                                                                                                                                                                                                                                                                                                                                                                                                                                                                                                                                                                                                                                                                                                                                                                                                                                                                                                                                                                                                                                                                                                                                                                                                                                                                                                                                                                                                                                                                                                                                                                                                                                                                                                                                                                                                                                                                                   | on our own marrie connice before                                                                                             |
| 44-51 LARGE GROUND MOUNT SIGN DETAILS                                                                                                                                                                                                                                                                                                                                                                                                                                                                                                                                                                                                                                                                                                                                                                                                                                                                                                                                                                                                                                                                                                                                                                                                                                                                                                                                                                                                                                                                                                                                                                                                                                                                                                                                                                                                                                                                                                                                                                                                                                                                                          | PROJECT LIMIT SIGNS AS SHOWN ON BC (2)-21                                                                                    |
| 52-75 LARGE OVERHEAD SIGN DETAILS                                                                                                                                                                                                                                                                                                                                                                                                                                                                                                                                                                                                                                                                                                                                                                                                                                                                                                                                                                                                                                                                                                                                                                                                                                                                                                                                                                                                                                                                                                                                                                                                                                                                                                                                                                                                                                                                                                                                                                                                                                                                                              | WILL NOT BE REQUIRED ON THIS PROJECT.                                                                                        |
| 76-78 SMALL SIGN DETAILS                                                                                                                                                                                                                                                                                                                                                                                                                                                                                                                                                                                                                                                                                                                                                                                                                                                                                                                                                                                                                                                                                                                                                                                                                                                                                                                                                                                                                                                                                                                                                                                                                                                                                                                                                                                                                                                                                                                                                                                                                                                                                                       |                                                                                                                              |
| SIGNING STANDARDS  VERNON  VERNON                                                                                                                                                                                                                                                                                                                                                                                                                                                                                                                                                                                                                                                                                                                                                                                                                                                                                                                                                                                                                                                                                                                                                                                                                                                                                                                                                                                                                                                                                                                                                                                                                                                                                                                                                                                                                                                                                                                                                                                                                                                                                              |                                                                                                                              |
| ** 79 SMD(SEN)-08                                                                                                                                                                                                                                                                                                                                                                                                                                                                                                                                                                                                                                                                                                                                                                                                                                                                                                                                                                                                                                                                                                                                                                                                                                                                                                                                                                                                                                                                                                                                                                                                                                                                                                                                                                                                                                                                                                                                                                                                                                                                                                              | TON CO.                                                                                                                      |
| ** 80 SMD(SLIP-1)-08                                                                                                                                                                                                                                                                                                                                                                                                                                                                                                                                                                                                                                                                                                                                                                                                                                                                                                                                                                                                                                                                                                                                                                                                                                                                                                                                                                                                                                                                                                                                                                                                                                                                                                                                                                                                                                                                                                                                                                                                                                                                                                           |                                                                                                                              |
| ** 81 SMD(S) IP-2)-08                                                                                                                                                                                                                                                                                                                                                                                                                                                                                                                                                                                                                                                                                                                                                                                                                                                                                                                                                                                                                                                                                                                                                                                                                                                                                                                                                                                                                                                                                                                                                                                                                                                                                                                                                                                                                                                                                                                                                                                                                                                                                                          |                                                                                                                              |
| ** 82 SMO(SLIP-3)-08                                                                                                                                                                                                                                                                                                                                                                                                                                                                                                                                                                                                                                                                                                                                                                                                                                                                                                                                                                                                                                                                                                                                                                                                                                                                                                                                                                                                                                                                                                                                                                                                                                                                                                                                                                                                                                                                                                                                                                                                                                                                                                           |                                                                                                                              |
| 83 SMD(2-1)-98                                                                                                                                                                                                                                                                                                                                                                                                                                                                                                                                                                                                                                                                                                                                                                                                                                                                                                                                                                                                                                                                                                                                                                                                                                                                                                                                                                                                                                                                                                                                                                                                                                                                                                                                                                                                                                                                                                                                                                                                                                                                                                                 | ^                                                                                                                            |
| ** 84 SMD(2-2)-08 *** 85 SMD(2-3)-08                                                                                                                                                                                                                                                                                                                                                                                                                                                                                                                                                                                                                                                                                                                                                                                                                                                                                                                                                                                                                                                                                                                                                                                                                                                                                                                                                                                                                                                                                                                                                                                                                                                                                                                                                                                                                                                                                                                                                                                                                                                                                           | <u></u>                                                                                                                      |
| ** 85 SMD(2-3)-08 *** 86 SMD(2-4)-08                                                                                                                                                                                                                                                                                                                                                                                                                                                                                                                                                                                                                                                                                                                                                                                                                                                                                                                                                                                                                                                                                                                                                                                                                                                                                                                                                                                                                                                                                                                                                                                                                                                                                                                                                                                                                                                                                                                                                                                                                                                                                           |                                                                                                                              |
| ** 97 SMD(TV C)-08                                                                                                                                                                                                                                                                                                                                                                                                                                                                                                                                                                                                                                                                                                                                                                                                                                                                                                                                                                                                                                                                                                                                                                                                                                                                                                                                                                                                                                                                                                                                                                                                                                                                                                                                                                                                                                                                                                                                                                                                                                                                                                             |                                                                                                                              |
| ** 88 SMD(RWI)-08                                                                                                                                                                                                                                                                                                                                                                                                                                                                                                                                                                                                                                                                                                                                                                                                                                                                                                                                                                                                                                                                                                                                                                                                                                                                                                                                                                                                                                                                                                                                                                                                                                                                                                                                                                                                                                                                                                                                                                                                                                                                                                              | مر العر                                                                                                                      |
| ** 89 SMD(8W2)-08                                                                                                                                                                                                                                                                                                                                                                                                                                                                                                                                                                                                                                                                                                                                                                                                                                                                                                                                                                                                                                                                                                                                                                                                                                                                                                                                                                                                                                                                                                                                                                                                                                                                                                                                                                                                                                                                                                                                                                                                                                                                                                              | /!                                                                                                                           |
| ** 90 TSR()-13                                                                                                                                                                                                                                                                                                                                                                                                                                                                                                                                                                                                                                                                                                                                                                                                                                                                                                                                                                                                                                                                                                                                                                                                                                                                                                                                                                                                                                                                                                                                                                                                                                                                                                                                                                                                                                                                                                                                                                                                                                                                                                                 | 7                                                                                                                            |
| ** 91 TSR(2)-13                                                                                                                                                                                                                                                                                                                                                                                                                                                                                                                                                                                                                                                                                                                                                                                                                                                                                                                                                                                                                                                                                                                                                                                                                                                                                                                                                                                                                                                                                                                                                                                                                                                                                                                                                                                                                                                                                                                                                                                                                                                                                                                |                                                                                                                              |
| " 92 TSR(5)-13                                                                                                                                                                                                                                                                                                                                                                                                                                                                                                                                                                                                                                                                                                                                                                                                                                                                                                                                                                                                                                                                                                                                                                                                                                                                                                                                                                                                                                                                                                                                                                                                                                                                                                                                                                                                                                                                                                                                                                                                                                                                                                                 | 90                                                                                                                           |
|                                                                                                                                                                                                                                                                                                                                                                                                                                                                                                                                                                                                                                                                                                                                                                                                                                                                                                                                                                                                                                                                                                                                                                                                                                                                                                                                                                                                                                                                                                                                                                                                                                                                                                                                                                                                                                                                                                                                                                                                                                                                                                                                |                                                                                                                              |
| The same of the sa | R                                                                                                                            |
|                                                                                                                                                                                                                                                                                                                                                                                                                                                                                                                                                                                                                                                                                                                                                                                                                                                                                                                                                                                                                                                                                                                                                                                                                                                                                                                                                                                                                                                                                                                                                                                                                                                                                                                                                                                                                                                                                                                                                                                                                                                                                                                                | Texas Department of Transportation                                                                                           |
| TRANS WEDDELL                                                                                                                                                                                                                                                                                                                                                                                                                                                                                                                                                                                                                                                                                                                                                                                                                                                                                                                                                                                                                                                                                                                                                                                                                                                                                                                                                                                                                                                                                                                                                                                                                                                                                                                                                                                                                                                                                                                                                                                                                                                                                                                  | © TxD0T 2024                                                                                                                 |
|                                                                                                                                                                                                                                                                                                                                                                                                                                                                                                                                                                                                                                                                                                                                                                                                                                                                                                                                                                                                                                                                                                                                                                                                                                                                                                                                                                                                                                                                                                                                                                                                                                                                                                                                                                                                                                                                                                                                                                                                                                                                                                                                | 1                                                                                                                            |
| \\\\\\\\\\\\\\\\\\\\\\\\\\\\\\\\\\\\\\                                                                                                                                                                                                                                                                                                                                                                                                                                                                                                                                                                                                                                                                                                                                                                                                                                                                                                                                                                                                                                                                                                                                                                                                                                                                                                                                                                                                                                                                                                                                                                                                                                                                                                                                                                                                                                                                                                                                                                                                                                                                                         |                                                                                                                              |
| 103564                                                                                                                                                                                                                                                                                                                                                                                                                                                                                                                                                                                                                                                                                                                                                                                                                                                                                                                                                                                                                                                                                                                                                                                                                                                                                                                                                                                                                                                                                                                                                                                                                                                                                                                                                                                                                                                                                                                                                                                                                                                                                                                         | SUBMITTED FOR LETTING 04/22/2024                                                                                             |
| BAYLOR CO. ARCHER CO.                                                                                                                                                                                                                                                                                                                                                                                                                                                                                                                                                                                                                                                                                                                                                                                                                                                                                                                                                                                                                                                                                                                                                                                                                                                                                                                                                                                                                                                                                                                                                                                                                                                                                                                                                                                                                                                                                                                                                                                                                                                                                                          | Iranis & Herrell, RE.                                                                                                        |
| 2 E                                                                                                                                                                                                                                                                                                                                                                                                                                                                                                                                                                                                                                                                                                                                                                                                                                                                                                                                                                                                                                                                                                                                                                                                                                                                                                                                                                                                                                                                                                                                                                                                                                                                                                                                                                                                                                                                                                                                                                                                                                                                                                                            | TRAFFIC ENGINEER                                                                                                             |
| # 0   1   1   1   1   1   1   1   1   1                                                                                                                                                                                                                                                                                                                                                                                                                                                                                                                                                                                                                                                                                                                                                                                                                                                                                                                                                                                                                                                                                                                                                                                                                                                                                                                                                                                                                                                                                                                                                                                                                                                                                                                                                                                                                                                                                                                                                                                                                                                                                        | IRAFFIC ENGINEER                                                                                                             |
| THE STANDARD SHEETS SPECIFICALLY                                                                                                                                                                                                                                                                                                                                                                                                                                                                                                                                                                                                                                                                                                                                                                                                                                                                                                                                                                                                                                                                                                                                                                                                                                                                                                                                                                                                                                                                                                                                                                                                                                                                                                                                                                                                                                                                                                                                                                                                                                                                                               | RECOMMENDED FOR LETTING 04/22/2024                                                                                           |
| DENTIFIED WITH ** HAVE BEEN ISSUED  BY ME AND ARE APPLICABLE TO THIS PROJECT.  NOT TO SCALE                                                                                                                                                                                                                                                                                                                                                                                                                                                                                                                                                                                                                                                                                                                                                                                                                                                                                                                                                                                                                                                                                                                                                                                                                                                                                                                                                                                                                                                                                                                                                                                                                                                                                                                                                                                                                                                                                                                                                                                                                                    | 11.21 -                                                                                                                      |
| NO EXCEPTIONS                                                                                                                                                                                                                                                                                                                                                                                                                                                                                                                                                                                                                                                                                                                                                                                                                                                                                                                                                                                                                                                                                                                                                                                                                                                                                                                                                                                                                                                                                                                                                                                                                                                                                                                                                                                                                                                                                                                                                                                                                                                                                                                  | DJ mZL, ?. €.                                                                                                                |
| NO EQUATIONS NO EQUATIONS                                                                                                                                                                                                                                                                                                                                                                                                                                                                                                                                                                                                                                                                                                                                                                                                                                                                                                                                                                                                                                                                                                                                                                                                                                                                                                                                                                                                                                                                                                                                                                                                                                                                                                                                                                                                                                                                                                                                                                                                                                                                                                      | DISTRICT DIRECTOR OF MAINTENANCE                                                                                             |
| NO RAILROAD CROSSINGS                                                                                                                                                                                                                                                                                                                                                                                                                                                                                                                                                                                                                                                                                                                                                                                                                                                                                                                                                                                                                                                                                                                                                                                                                                                                                                                                                                                                                                                                                                                                                                                                                                                                                                                                                                                                                                                                                                                                                                                                                                                                                                          | RECOMMENDED FOR LETTING 04/22/2024                                                                                           |
| DATE DATE                                                                                                                                                                                                                                                                                                                                                                                                                                                                                                                                                                                                                                                                                                                                                                                                                                                                                                                                                                                                                                                                                                                                                                                                                                                                                                                                                                                                                                                                                                                                                                                                                                                                                                                                                                                                                                                                                                                                                                                                                                                                                                                      |                                                                                                                              |
| FRU SPECIFICATIONS ADOPTED BY THE TEXAS DEPARTMENT OF                                                                                                                                                                                                                                                                                                                                                                                                                                                                                                                                                                                                                                                                                                                                                                                                                                                                                                                                                                                                                                                                                                                                                                                                                                                                                                                                                                                                                                                                                                                                                                                                                                                                                                                                                                                                                                                                                                                                                                                                                                                                          | Nichaet Bum P.E.                                                                                                             |
| BAYLOR CO.  BAYLOR CO.  ARCHER CO.  ARCHER CO.  ARCHER CO.  ARCHER CO.  ARCHER CO.  THE STANDARD SHEETS SPECIFICALLY DENTIFIED WITH ** HAVE BEEN ISSUED BY ME AND ARE APPLICABLE TO THIS PROJECT.  NOT TO SCALE NO EXCEPTIONS NO EQUATIONS NO EQUATIONS NO EQUATIONS NO RAILROAD CROSSINGS  SPECIFICATIONS ADOPTED BY THE TEXAS DEPARTMENT OF TRANSPORTATION, NOVEMBER 1, 2014, AND SPECIFICATION ITEMS  TRANSPORTATION, NOVEMBER 1, 2014, AND SPECIFICATION ITEMS  WE see that the standard of the second o | DISTRICT ENGINEER                                                                                                            |
| LISTED SHALL GOVERN ON THIS PROJECT. © 2024 by Texas Department of Transportation; all rights reserved.                                                                                                                                                                                                                                                                                                                                                                                                                                                                                                                                                                                                                                                                                                                                                                                                                                                                                                                                                                                                                                                                                                                                                                                                                                                                                                                                                                                                                                                                                                                                                                                                                                                                                                                                                                                                                                                                                                                                                                                                                        |                                                                                                                              |