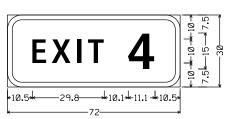

428   | 42   | 001           | ı | H-44, | ETC.     |
| DIST  |      | COUNTY        |   | SI    | HEET NO. |
| VFS   |      | WICHITA, ETC. |   |       | 47       |

EXIT 3 C

E1-5P\_90x30; 6.0° Radius, 2.0° Border, White on Green; 'EXIT 3', ClearviewHwy-4-W; 'C', ClearviewHwy-4-W specified length;



E1-2\_VARx120; 12.0" Radius, 2.0" Border, White on Green; State Highway 890 M1-6F3; "Airport Dr", ClearviewHwy-5-W-R; Arrow A-3 - 35.6"  $45^{33}$ %4;

SIGN #68: IH44 EB FM 890 AIRPORT DR 1/2 MILE EXIT 3 C



E1-5P\_72x30; 6.0" Radius, 2.0" Border, White on Green; "EXIT 4". ClearviewHwu-4-W;

# Frontage Road 1/2 MILE

E1-2\_VAR×120;
12.0" Radius, 2.0" Border, White on Green;
"Frontage Road", ClearviewHwy-5-W-R; "5%4" MILE", ClearviewHwy-5-W-R;

SIGN #70: IH44 EB FRONTAGE RD 1/2 MILE EXIT 4



E1-5P\_72x30; 6.0'Radius, 2.0'Border, White on Green; 'EXIT 4', ClearviewHwy-4-W;



E1-2\_VARx120; 12.0" Radius, 2.0" Border, White on Green; "Frontage Road", ClearviewHwy-5-W-R; Arrow A-3 - 35.6"  $45^{3}\%_{4}$ ;

SIGN #71: IH44 EB FRONTAGE RD ARROW RIGHT EXIT 4





LARGE GROUND MOUNT SIGN DETAILS

| © TxDOT | 2024 | SHEET         | 5   | OF 8       |
|---------|------|---------------|-----|------------|
| CONT    | SECT | JOB           |     | HIGHWAY    |
| 6428    | 42   | 001           | - 1 | H-44, ETC. |
| DIST    |      | COUNTY        |     | SHEET NO.  |
| WFS     |      | WICHITA, ETC. |     | 48         |



6.0" Radius, 1.0" Border, White on Green; "EXIT", ClearviewHwy-5-W-R; "3A", ClearviewHwy-5-W-R;



12.0" Radius, 2.0" Border, White on Green; "N ORTH", ClearviewHwy-5-