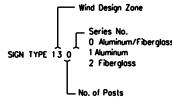

|  |  |  |
| W10x26*          | 308.0                     | 616.0                      | 924.0                        |  |  |  |  |  |  |
| W12x26*          | 308.6                     | 617.2                      | 925.8                        |  |  |  |  |  |  |
| S3x5.7*          | 85.9                      | 171.8                      | 257.7                        |  |  |  |  |  |  |
| S4x7.7*          | 112.2                     | 224.4                      | 336.6                        |  |  |  |  |  |  |

\*LAST FIGURES\*POST WT. PER FT.

Weight Data is the weight of items shown for one, two or three posts - (includes top 6' of post, bottom 4' of post, post foundation stub, related base connection plates and stiffeners, friction fuse plate and all high strength bolts, nuts and





Note: Footings for S3x5.7 and S4x7.7 post sizes shall be non-reinforced with Class A concrete, while footing for all other post sizes shall be reinforced with Class C concrete.



# LARGE ROADSIDE SIGN SUPPORTS POST SELECTION WORKSHEET SMD(8W1)-08

|                   | WFS    | W    | /ICHITA, E | TC.      | 88          |
|-------------------|--------|------|------------|----------|-------------|
| 9-08              | DIST   |      | COUNTY     |          | SHEET NO.   |
| -01               | 6428   | 42   | 001        | IH       | -44, ETC.   |
| ·82 REVISIONS     | CONT   | SECT | JOB        |          | HIGHWAY     |
| © TxDOT July 1978 | DN: TX | тоот | CK: TXDOT  | DW: TXDO | T CK: TXDOT |













LEGEND:

- L Required embedment of concrete drilled shoft, in feet
- C Cohesive