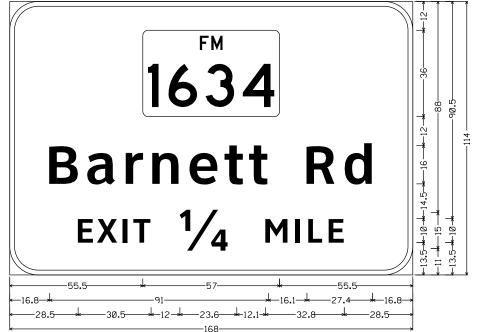

| SI         | HEET NO. |
| WEC     |      | MICHITA ETC |   | 60         |          |



12.0" Radius, 2.0" Border, White on Green; "McNiel Ave", ClearviewHwy-5-W-R; "5%4", ClearviewHwy-5-W-R; "Fairway Blvd", ClearviewHwy-5-W-R; "15%4", ClearviewHwy-5-W-R; "Barnett Rd", ClearviewHwy-5-W-R; State Highway 1634 M1-6F4; "257<sub>64</sub>", ClearviewHwy-5-W-R;

SIGN #35: US82 WB AFTER LAWERENCE RD EXIT



12.0" Radius, 2.0" Border, White on Green;

"Fairway Blvd", ClearviewHwy-5-W-R; "5%4", ClearviewHwy-5-W-R; "Barnett Rd", ClearviewHwy-5-W-R; State Highway 1634 M1-6F4; "1<sup>61</sup>/<sub>64</sub>", ClearviewHwy-5-W-R; "Allendale Rd", ClearviewHwy-5-W-R; "2<sup>61</sup>/<sub>64</sub>", ClearviewHwy-5-W-R;

SIGN #36: US82 WB BRIDGE OVER MCNETL AVF

2.3" Radius, 0.8" Border, White on Blue;



12.0" Radius, 2.0" Border, White on Green; State Highway 1634 M1-6F4; "Barnett Rd", ClearviewHwy-5-W-R; "EXIT", ClearviewHwy-5-W-R; "57/64", ClearviewHwy-5-W-R; "MILE", ClearviewHwy-5-W-R;

SIGN #37: US82 WB BRIDGE OVER RAILROAD TRACK





| © IXDOI | 2024 | SHEET         | 10 | OF 24      |
|---------|------|---------------|----|------------|
| CONT    | SECT | JOB           |    | HIGHWAY    |
| 6428    | 42   | 001           |    | H-44, ETC. |
| DIST    |      | COUNTY        |    | SHEET NO,  |
| WFS     |      | WICHITA, ETC. |    | 61         |

Seymour Hwy 277 BUSINESS Allendale Rd 2650 **Southwest Pkwy** 

"Seymour Hwy", ClearviewHwy-5-W-R; US 277 M1-4; "BUSINESS", ClearviewHwy-5-W-R; "Allendale Rd", ClearviewHwy-5-W-R; State Highway 2650 M1-6F4; "1", ClearviewHwy-5-W-R; "Southw