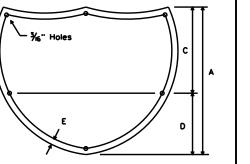

YPICAL SIGN REQUIREMENTS Traffic Operations

Division Standard

TSR(2)-13

| 12-03 7<br>9-08     | -13         | WFS   |      | COUNTY    |     |       | O1        |
|---------------------|-------------|-------|------|-----------|-----|-------|-----------|
|                     |             | 6428  | 42   | 001       |     |       | F, ETC.   |
| ©TxDOT October 2003 |             | -     | SECT | JOB       |     | HIG   | HWAY      |
| FILE:               | tsr2-13.dgn | DN: T | (DOT | ck: TxDOT | DW: | TxDOT | ck: TxDOT |
|                     |             |       |      |           |     |       |           |

TYPICAL EXAMPLES

#### SIGN BLANK PUNCHING DETAILS FOR ATTACHMENTS WHEN SPECIFIED TO BE TYPE A ALUMINUM SIGNS (FOR MOUNTING TO GUIDE SIGN FACE)



Type B



E-3





Down Arrow



15 1½

20 13/4

"Y" NO. OF EQUAL SPACES

3 EQUAL SPACES "X" NO. OF EQUAL SPACES

U.S. ROUTE MARKERS

Sign Size

24×24

30×24

36×36 45×36 48×48

60×48

2

3

STATE ROUTE MARKERS

| W  | No. of<br>Digits |  |
|----|------------------|--|
| 24 | 4                |  |
| 36 | 4                |  |
| 48 | 4                |  |
| 24 | 3                |  |
| 36 | 3                |  |
| 48 | 3                |  |

ARROW DETAILS

for Destination Signs (Type D)

Type A

| TYPE | LETTER SIZE             | USE      |
|------|-------------------------|----------|
| A-1  | 10.67" U/L and 10" Caps | Single   |
| A-2  | 13.33" U/L and 12" Caps | Lane     |
| A-3  | 16" & 20" U/L           | Exits    |
| B-1  | 10.67" U/L and 10" Caps | Multiple |
| B-2  | 13.33" U/L and 12" Caps | Lane     |
| B-3  |