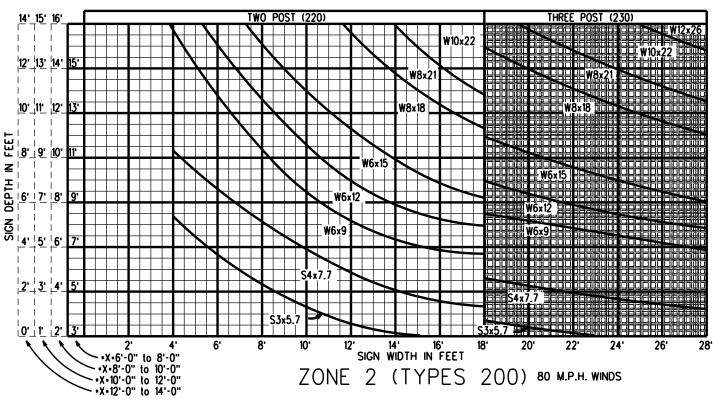

cut surface repaired per Item 445, "Galvanizing." (Cut surface will not be treated until plate is installed and all bolts fully tightened.)



# SIGN MOUNTING DETAILS, TYPE G SUPPORT

SMD(TY G)-08

| © TxDOT August 1995 | DN: TXD | тот  | CK: TXDOT  | DW: TXDOT | CK: TXDOT |
|---------------------|---------|------|------------|-----------|-----------|
| REVISIONS<br>1-97   | CONT    | SECT | JOB        |           | HIGHWAY   |
|                     | 6428    | 42   | 001        | IH-       | -44, ETC. |
|                     | DIST    |      | COUNTY     |           | SHEET NO. |
|                     | WFS     | W    | /ICHITA. F | TC.       | 87        |





• NOTE: "X" EQUALS THE AVERAGE HEIGHT FROM THE GROUND LINE TO THE BOTTOM EDGE OF THE SIGN.

SHADED AREA DENOTES 3 POST SUPPORTS





| POST WEIGHT DATA |                           |                            |                              |  |  |  |  |  |  |
|------------------|---------------------------|----------------------------|------------------------------|--|--|--|--|--|--|
| POST SIZE        | WEIGHT OF<br>ONE POST (*) | WEIGHT OF<br>TWO POSTS (*) | WEIGHT OF<br>THREE POSTS (*) |  |  |  |  |  |  |
| ₩6×9*            | 123.2                     | 246.4                      | 369.6                        |  |  |  |  |  |  |
| W6x12*           | 160.3                     | 320.6                      | 480.9                        |  |  |  |  |  |  |
| ₩6x15*           | 167.8                     | 335.6                      | 503.4                        |  |  |  |  |  |  |
| W8x18*           | 201.8