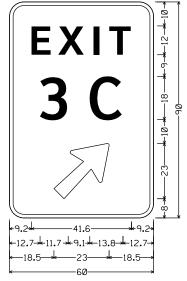

: 2.0" Border, White on Blue; "PICNIC AREA", ClearviewHwy-3-W; "2 MILES", ClearviewHwy-3-W;

SIGN #1: US287 SB @ PICNIC AREA 2 MILES



6.0" Radius, 1.5" Border, White on Green; "EXIT", ClearviewHwy-6-W; "O", ClearviewHwy-4-W specified length; Arrow A-2 - 29.3" 453364;

SIGN #33: US287 SB @ EXIT Ø



6.0" Radius, 1.5" Border, White on Green; "EXIT", ClearviewHwy-6-W; "1 D", ClearviewHwy-4-W; Arrow A-2 - 29.3" 453%4:

SIGN #61: IH44 EB © FXIT 1 D



E5-1c\_60×90; 6.0" Radius, 1.5" Border, White on Green; "EXIT",ClearviewHwy-6-W; "2", ClearviewHwy-4-W specified length; Arrow A-2 - 29.3" 453364:

SIGN #63: IH44 EB © FXIT 2



E5-1c\_60×90; 6.0" Radius, 1.5" Border, White on Green; "EXIT", ClearviewHwy-6-W; "3 B", ClearviewHwy-4-W; Arrow A-2 - 29.3" 45<sup>33</sup>/<sub>64</sub>;

© EXIT 3 B



E5-1c\_60×90; 6.0" Radius, 1.5" Border, White on Green; "EXIT", ClearviewHwy-6-W; "3 C", ClearviewHwy-4-W; Arrow A-2 - 29.3" 45<sup>33</sup>/<sub>64</sub>;

SIGN #67: IH44 EB SIGN #69: IH44 EB @ EXIT 3 C



E5-1c\_60×90; 6.0" Radius, 1.5" Border, White on Green; "EXIT", ClearviewHwy-6-W; "3B", ClearviewHwy-4-W specified length; Arrow A-2 - 29.3" 45<sup>33</sup>%4;

SIGN #75: IH44 WB @ EXIT 3 B





DETAILS

| © TxDOT | OT 2024 SHEET 1 |             |  | OF 3  |         |  |
|---------|-----------------|-------------|--|-------|---------|--|
| CONT    | SECT            | JOB         |  | HIGH  | WAY     |  |
| 6428    | 42              | 001         |  | H-44, | ETC.    |  |
| DIST    | COUNTY          |             |  | SH    | EET NO. |  |
| WES     |                 | WICHITA ETC |  |