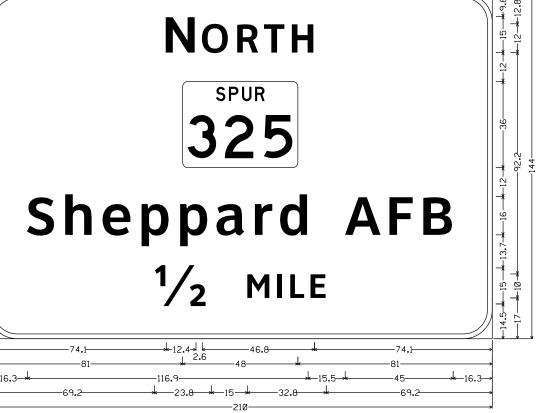

---------|----|-------------|----------|--|
| CONT    | SECT | JOB           |    | HIGH        | IWAY     |  |
| 6428    | 42   | 001           |    | IH-44, ETC. |          |  |
| DIST    |      | COUNTY        |    | SI          | HEET NO. |  |
| WFS     |      | WICHITA, ETC. |    |             | 72       |  |



E1-5P\_90×30; 6.0" Radius, 2.0" Border, White on Green; "EXIT 3", ClearviewHwy-4-W; "C", ClearviewHwy-4-W specified length;



12.0" Radius, 2.0" Border, White on Green; State Highway 890 Mi-6F3; "Airport Dr", ClearviewHwy-5-W-R; "5%4 MILE", ClearviewHwy-5-W-R;

SIGN #66: IH44 EB @ IH 44/SS 325 EXIT



E1-5P\_90×30; I-5.36x36; 2.3° Radius, 0.8° Border, White on Green; 5.0° Radius, 2.0° Border, White on Green; EXIT 3°, ClearviewHwy-4-W; "B", ClearviewHwy-4-W specified length;



12.0" Radius, 2.0" Border, White on Green;

"N\_ORTH", ClearviewHwy-5-W-R; State Highway 325 M1-6S3; "Sheppard AFB", ClearviewHwy-5-W-R;

"5%4 MILE", ClearviewHwy-5-W-R;

SIGN #73A: IH44 WB @ US 287 NORTH EXIT





LARGE OVERHEAD SIGN DETAILS

| © TxDOT | 2024          | SHEET | OF 24 |            |
|---------|---------------|-------|-------|------------|
| CONT    | SECT          | JOB   |       | HIGHWAY    |
| 6428    | 42            | 001   |       | H-44, ETC. |
| DIST    | COUNTY        |       |       | SHEET NO.  |
| WFS     | WICHITA, ETC. |       |       | 73         |

6.0" Radius, 2.0" Border, White on Green; "EXIT 3",ClearviewHwy-4-W;



12.0" Radius, 2.0" Border, White on Green; "N ORTH", ClearviewHwy-5-W-R; US 287 M1-4; "Amarillo", ClearviewHwy-5-W-R; Arrow A-3 - 35.6" 453