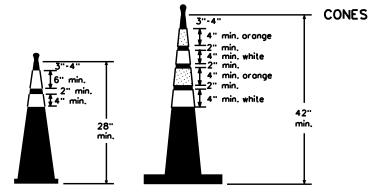

durable material that lears upon vehicular impact. Rubber (such as tire inner tubes) shall not be used for sandbags. Sandbags shall only be placed along or upon the base supports of the device and shall not be suspended above ground level or hung with rope, wire, chains or other fasteners.
- Sheeting for borricodes shall be retroreflective Type A or Type B conforming to Departmental Material Specification DMS-8300 unless otherwise noted.

Barricades shall NOT be used as a sign support.



#### TYPICAL STRIPING DETAIL FOR BARRICADE RAIL

4' min., 8' mox. Stiffener

Stiffener may be inside or outside of support, but no more than 2 stiffeners shall be allowed on one barricade.

# TYPICAL PANEL DETAIL FOR SKID OR POST TYPE BARRICADES



TYPE 3 BARRICADE (POST AND SKID) TYPICAL APPLICATION





Two-Piece cones

2" to 6" 3" min.

One-Piece cones

Tubular Marker



TRAFFIC CONTROL FOR MATERIAL STOCKPILES

28" Cones shall have a minimum weight of 9 1/2 lbs.

42" 2-piece cones shall have a minimum weight of 30 lbs. including base.

- 1. Traffic cones and tubular markers shall be predominantly orange, and meet the height and weight requirements shown above.
- 2. One-piece cones have the body and base of the cone molded in one consolidated unit. Two piece cones have a cone shaped body and a separate rubber base. or ballast, that is added to keep the device upright and in place.
- 3. Two-piece cones may have a handle or loop extending up to 8" above the minimum height shown, in order to aid in retrieving the device.
- 4. Cones or tubular markers shall have white or white and orange re