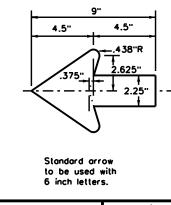

L and 12" Caps | Lane     |
| B-3  | 16" & 20" U/L           | Exits    |

| CODE | USED ON SIGN NO. |  |  |  |  |
|------|------------------|--|--|--|--|
| E-3  | E5-1aT           |  |  |  |  |
| E-4  | Е5-1ьТ           |  |  |  |  |

NOTE

Arrow dimensions are shown in the "Standard Highway Sign Designs for

The Standard Highway Sign Designs for Texas (SHSD) can be found at the following website.

http://www.txdot.gov/



INTERSTATE ROUTE MARKERS

21

28

36



## MOUNTING DETAILS OF ATTACHMENTS TO GUIDE SIGN FACE

## ("EXIT ONLY" AND "LEFT EXIT" PANELS, ROUTE MARKERS AND OTHER ATTACHMENTS)





1. Sheeting for legend, symbols, and borders must be cut at panel joints.

2. Direct applied attachment signs will be subsidiary to "Aluminum Signs" or "Fiberglass Signs".



SCREW ATTACHMENT







#### NUT/BOLT ATTACHMENT

#### NOTE:

Furnish Type A aluminum sign attachments only when specified in the plans. These signs will be paid for under "Aluminum Signs".



## TYPICAL SIGN **REQUIREMENTS**

TSR(5)-13

| ILE:                | tsr5-13.dgn | DN: Tx | :DOT | ck: TxDOT  | DW: | TxDOT | ck: TxDOT |  |
|---------------------|-------------|--------|------|------------|-----|-------|-----------|--|
| ©тxDOT October 2003 |             | CONT   | SECT | JOB        |     | н     | HIGHWAY   |  |
|                     |             | 6428   | 42   | 001        |     | IH-4  | 4, ETC.   |  |
| 12-03 7-1<br>9-08   | 3           | DIST   |      | COUNTY     |     |       | SHEET NO. |  |
| 3.00                |             | WFS    | W    | /ICHITA, E | ETC |       | 92        |  |