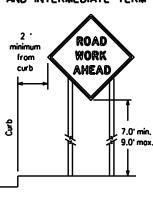

s impacting allowable regulatory construction speed zone reduction see TxDOT form \*1204 in the TxDOT e-form system.





BARRICADE AND CONSTRUCTION WORK ZONE SPEED LIMIT

BC(3)-21

| -13   | 3-21          | WFS     | W    | VICHITA, E | ETC | :.    | 9         |
|-------|---------------|---------|------|------------|-----|-------|-----------|
| -07   | 8-14<br>5-21  | DIST    |      | COUNTY     |     |       | SHEET NO. |
|       |               | 6428    | 42   | 001        |     | IH-4  | 44, ETC.  |
| TxDOT | November 2002 | CONT    | SECT | JOB        |     | H     | HIGHWAY   |
|       | bc-21.dgn     | DN: Tx[ | OT   | ck: TxDOT  | DW: | TxDOT | ck: TxDOT |

Proctice Act". No worranty of any no responsibility for the conversion resulting from its use.

gineering f ossumes domoqes





- \* When placing skid supports on unlevel ground, the leg post lengths must be adjusted so the sign appears straight and plumb. Objects shall NOT be placed under skids as a means of leveling.
  - x x When plaques are placed on dual-leg supports, they should be attached to the upright nearest the travellane. lemental plaques (advisory or distance) should not cover the surface of the parent sign.



Attachment to wooden supports will be by bolts and nuts or screws. Use TxDOT's or monufacturer's recommended procedures for attaching sign substrates to other types of sign supports

> Nails shall NOT be allowed. Each sign shall be attached directly to the sign support. Multiple signs shall not be joined or spliced by any means. Wood supports shall not be extended or repaired by splicing or