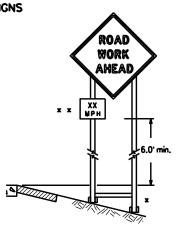

impacting allowable regulatory construction speed zone reduction see TxDOT form \*1204 in the TxDOT e-form system.





BARRICADE AND CONSTRUCTION WORK ZONE SPEED LIMIT

BC(3)-21

| -13   | 3-21          | WFS     | W    | VICHITA, E | ETC | :.    | 9         |
|-------|---------------|---------|------|------------|-----|-------|-----------|
| -07   | 8-14<br>5-21  | DIST    |      | COUNTY     |     |       | SHEET NO. |
|       |               | 6428    | 42   | 001        |     | IH-4  | 44, ETC.  |
| TxDOT | November 2002 | CONT    | SECT | JOB        |     | H     | HIGHWAY   |
|       | bc-21.dgn     | DN: Tx[ | OT   | ck: TxDOT  | DW: | TxDOT | ck: TxDOT |

Proctice Act". No worranty of any no responsibility for the conversion resulting from its use.

gineering f ossumes domoqes





- \* When placing skid supports on unlevel ground, the leg post lengths must be adjusted so the sign appears straight and plumb. Objects shall NOT be placed under skids as a means of leveling.
  - x x When plaques are placed on dual-leg supports, they should be attached to the upright nearest the travellane. lemental plaques (advisory or distance) should not cover the surface of the parent sign.



Attachment to wooden supports will be by bolts and nuts or screws. Use TxDOT's or monufacturer's recommended procedures for attaching sign substrates to other types of sign supports

> Nails shall NOT be allowed. Each sign shall be attached directly to the sign support. Multiple signs shall not be joined or spliced by any means. Wood supports shall not be extended or repaired by splicing or ot