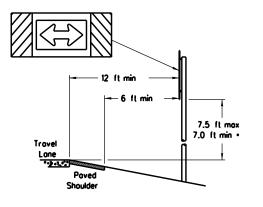

| DUNTY PROJ. I | DATE: 4/22/2024 | NO            |
|---------------|-----------------|---------------|
|               | DATE: 4/22/2024 | COUNTYPROJ.NO |

| GENERAL  1 TITLE SHEET 2 GENERAL NOTES 3 ESTIMATE & DUANTITY 4-6 QUANTITY SUMMARY  1 TRAFFIC CONTROL PLAN STANDARDS  1 TITLE SHEET 2 DEPARTMENT OF TRANSPORTATION 3 ESTIMATE & DUANTITY 4-6 PLANS OF PROPOSED  1 TRAFFIC CONTROL PLAN STANDARDS                                                                                                                                                                                                                                                                                                                                                                                                                                                                                                                                                                                                                                                                                                                                                                                                                                                                                                                                                                                                                                                                                                                                                                                                                                                                                                                                                                                                                                                                                                                                                                                                                                                                                                                                                                                                                                                                                | PROJECT NO.  RIMC 642842001  STATE DIST. COUNTY  TEXAS WFS WICHITA, ETC. CONT. SCCT. JOB MOGNAY NO.  6428 42 001 IH-44, ETC. |
|--------------------------------------------------------------------------------------------------------------------------------------------------------------------------------------------------------------------------------------------------------------------------------------------------------------------------------------------------------------------------------------------------------------------------------------------------------------------------------------------------------------------------------------------------------------------------------------------------------------------------------------------------------------------------------------------------------------------------------------------------------------------------------------------------------------------------------------------------------------------------------------------------------------------------------------------------------------------------------------------------------------------------------------------------------------------------------------------------------------------------------------------------------------------------------------------------------------------------------------------------------------------------------------------------------------------------------------------------------------------------------------------------------------------------------------------------------------------------------------------------------------------------------------------------------------------------------------------------------------------------------------------------------------------------------------------------------------------------------------------------------------------------------------------------------------------------------------------------------------------------------------------------------------------------------------------------------------------------------------------------------------------------------------------------------------------------------------------------------------------------------|------------------------------------------------------------------------------------------------------------------------------|
| 2 GENERAL NOTES 3 ESTIMATE & QUANTITY 4-6 QUANTITY SUMMARY  IRREPLE CONTROL PLAN STANDARDS  DEPARTMENT OF TRANSPORTATION  PLANS OF PROPOSED                                                                                                                                                                                                                                                                                                                                                                                                                                                                                                                                                                                                                                                                                                                                                                                                                                                                                                                                                                                                                                                                                                                                                                                                                                                                                                                                                                                                                                                                                                                                                                                                                                                                                                                                                                                                                                                                                                                                                                                    | STATE                                                                                                                        |
| 2 GENERAL NOTES 3 ESTIMATE & QUANTITY 4-6 QUANTITY SUMMARY  IRREPLE CONTROL PLAN STANDARDS  DEPARTMENT OF TRANSPORTATION  PLANS OF PROPOSED                                                                                                                                                                                                                                                                                                                                                                                                                                                                                                                                                                                                                                                                                                                                                                                                                                                                                                                                                                                                                                                                                                                                                                                                                                                                                                                                                                                                                                                                                                                                                                                                                                                                                                                                                                                                                                                                                                                                                                                    | TEXAS WFS WICHITA, ETC.  CONT. SECT. JOB HICHWAY NO.                                                                         |
| 3 ESTIMATE & DUANTITY 4-6 DUANTITY SUMMARY  IRAFEIC CONTROL PLAN STANDARDS  PLANS OF PROPOSED                                                                                                                                                                                                                                                                                                                                                                                                                                                                                                                                                                                                                                                                                                                                                                                                                                                                                                                                                                                                                                                                                                                                                                                                                                                                                                                                                                                                                                                                                                                                                                                                                                                                                                                                                                                                                                                                                                                                                                                                                                  |                                                                                                                              |
| 4-6 QUANTITY SUMMARY  IRAFFIC CONTROL PLAN STANDARDS  PLANS OF PROPOSED                                                                                                                                                                                                                                                                                                                                                                                                                                                                                                                                                                                                                                                                                                                                                                                                                                                                                                                                                                                                                                                                                                                                                                                                                                                                                                                                                                                                                                                                                                                                                                                                                                                                                                                                                                                                                                                                                                                                                                                                                                                        | 6428 42 001 ⊪-44,ETC.                                                                                                        |
| IRAFFIC CONTROL PLAN STANDARDS PLANS OF PROPOSED                                                                                                                                                                                                                                                                                                                                                                                                                                                                                                                                                                                                                                                                                                                                                                                                                                                                                                                                                                                                                                                                                                                                                                                                                                                                                                                                                                                                                                                                                                                                                                                                                                                                                                                                                                                                                                                                                                                                                                                                                                                                               |                                                                                                                              |
|                                                                                                                                                                                                                                                                                                                                                                                                                                                                                                                                                                                                                                                                                                                                                                                                                                                                                                                                                                                                                                                                                                                                                                                                                                                                                                                                                                                                                                                                                                                                                                                                                                                                                                                                                                                                                                                                                                                                                                                                                                                                                                                                |                                                                                                                              |
| ** 7 PC (1)-21                                                                                                                                                                                                                                                                                                                                                                                                                                                                                                                                                                                                                                                                                                                                                                                                                                                                                                                                                                                                                                                                                                                                                                                                                                                                                                                                                                                                                                                                                                                                                                                                                                                                                                                                                                                                                                                                                                                                                                                                                                                                                                                 |                                                                                                                              |
|                                                                                                                                                                                                                                                                                                                                                                                                                                                                                                                                                                                                                                                                                                                                                                                                                                                                                                                                                                                                                                                                                                                                                                                                                                                                                                                                                                                                                                                                                                                                                                                                                                                                                                                                                                                                                                                                                                                                                                                                                                                                                                                                |                                                                                                                              |
|                                                                                                                                                                                                                                                                                                                                                                                                                                                                                                                                                                                                                                                                                                                                                                                                                                                                                                                                                                                                                                                                                                                                                                                                                                                                                                                                                                                                                                                                                                                                                                                                                                                                                                                                                                                                                                                                                                                                                                                                                                                                                                                                |                                                                                                                              |
| ** 9 8C (3)-21 ** 10 8C (4)-21 PROJECT NO.: RMC 642842001                                                                                                                                                                                                                                                                                                                                                                                                                                                                                                                                                                                                                                                                                                                                                                                                                                                                                                                                                                                                                                                                                                                                                                                                                                                                                                                                                                                                                                                                                                                                                                                                                                                                                                                                                                                                                                                                                                                                                                                                                                                                      |                                                                                                                              |
| ** 10 BC (4)-21 FROJECT NO RMC 6428-42001  ** 11 BC (5)-21 CONTROL SECTION JOB: 6428-42-001                                                                                                                                                                                                                                                                                                                                                                                                                                                                                                                                                                                                                                                                                                                                                                                                                                                                                                                                                                                                                                                                                                                                                                                                                                                                                                                                                                                                                                                                                                                                                                                                                                                                                                                                                                                                                                                                                                                                                                                                                                    |                                                                                                                              |
|                                                                                                                                                                                                                                                                                                                                                                                                                                                                                                                                                                                                                                                                                                                                                                                                                                                                                                                                                                                                                                                                                                                                                                                                                                                                                                                                                                                                                                                                                                                                                                                                                                                                                                                                                                                                                                                                                                                                                                                                                                                                                                                                |                                                                                                                              |
| ## 12                                                                                                                                                                                                                                                                                                                                                                                                                                                                                                                                                                                                                                                                                                                                                                                                                                                                                                                                                                                                                                                                                                                                                                                                                                                                                                                                                                                                                                                                                                                                                                                                                                                                                                                                                                                                                                                                                                                                                                                                                                                                                                                          |                                                                                                                              |
| •• 14 BC (8)-21 IH-44, ETC.                                                                                                                                                                                                                                                                                                                                                                                                                                                                                                                                                                                                                                                                                                                                                                                                                                                                                                                                                                                                                                                                                                                                                                                                                                                                                                                                                                                                                                                                                                                                                                                                                                                                                                                                                                                                                                                                                                                                                                                                                                                                                                    |                                                                                                                              |
| ** 15 BC (9)-21                                                                                                                                                                                                                                                                                                                                                                                                                                                                                                                                                                                                                                                                                                                                                                                                                                                                                                                                                                                                                                                                                                                                                                                                                                                                                                                                                                                                                                                                                                                                                                                                                                                                                                                                                                                                                                                                                                                                                                                                                                                                                                                | CONTRACTOR NAME:                                                                                                             |
|                                                                                                                                                                                                                                                                                                                                                                                                                                                                                                                                                                                                                                                                                                                                                                                                                                                                                                                                                                                                                                                                                                                                                                                                                                                                                                                                                                                                                                                                                                                                                                                                                                                                                                                                                                                                                                                                                                                                                                                                                                                                                                                                | CONTRACTOR ADDRESS:                                                                                                          |
| 17 BC (II)-21 JACKSON CO.                                                                                                                                                                                                                                                                                                                                                                                                                                                                                                                                                                                                                                                                                                                                                                                                                                                                                                                                                                                                                                                                                                                                                                                                                                                                                                                                                                                                                                                                                                                                                                                                                                                                                                                                                                                                                                                                                                                                                                                                                                                                                                      | LETTING DATE:                                                                                                                |
| ** 18 BC (12)-21<br>** 19 TCP(1-5)-18                                                                                                                                                                                                                                                                                                                                                                                                                                                                                                                                                                                                                                                                                                                                                                                                                                                                                                                                                                                                                                                                                                                                                                                                                                                                                                                                                                                                                                                                                                                                                                                                                                                                                                                                                                                                                                                                                                                                                                                                                                                                                          | DATE WORK BEGAN:                                                                                                             |
| 17 ICF(1-9-16<br>• 20 TCP(5-1)-18                                                                                                                                                                                                                                                                                                                                                                                                                                                                                                                                                                                                                                                                                                                                                                                                                                                                                                                                                                                                                                                                                                                                                                                                                                                                                                                                                                                                                                                                                                                                                                                                                                                                                                                                                                                                                                                                                                                                                                                                                                                                                              | DATE WORK COMPLETED:                                                                                                         |
| •• 21 TCPG-10-12 ) \ \\ \ \ \ \ \ \ \ \ \ \ \ \ \ \ \ \                                                                                                                                                                                                                                                                                                                                                                                                                                                                                                                                                                                                                                                                                                                                                                                                                                                                                                                                                                                                                                                                                                                                                                                                                                                                                                                                                                                                                                                                                                                                                                                                                                                                                                                                                                                                                                                                                                                                                                                                                                                                        | DATE OF ACCEPTANCE:                                                                                                          |
| ** 22 TCP(6-2)-12                                                                                                                                                                                                                                                                                                                                                                                                                                                                                                                                                                                                                                                                                                                                                                                                                                                                                                                                                                                                                                                                                                                                                                                                                                                                                                                                                                                                                                                                                                                                                                                                                                                                                                                                                                                                                                                                                                                                                                                                                                                                                                              |                                                                                                                              |
| ** 23 TCP(6-3)-12                                                                                                                                                                                                                                                                                                                                                                                                                                                                                                                                                                                                                                                                                                                                                                                                                                                                                                                                                                                                                                                                                                                                                                                                                                                                                                                                                                                                                                                                                                                                                                                                                                                                                                                                                                                                                                                                                                                                                                                                                                                                                                              |                                                                                                                              |
| ** 24 TCP16-41-12                                                                                                                                                                                                                                                                                                                                                                                                                                                                                                                                                                                                                                                                                                                                                                                                                                                                                                                                                                                                                                                                                                                                                                                                                                                                                                                                                                                                                                                                                                                                                                                                                                                                                                                                                                                                                                                                                                                                                                                                                                                                                                              |                                                                                                                              |
| ** 25 TCP(6-5)-12                                                                                                                                                                                                                                                                                                                                                                                                                                                                                                                                                                                                                                                                                                                                                                                                                                                                                                                                                                                                                                                                                                                                                                                                                                                                                                                                                                                                                                                                                                                                                                                                                                                                                                                                                                                                                                                                                                                                                                                                                                                                                                              |                                                                                                                              |
| ** 26 TCP(6-8)-14 8                                                                                                                                                                                                                                                                                                                                                                                                                                                                                                                                                                                                                                                                                                                                                                                                                                                                                                                                                                                                                                                                                                                                                                                                                                                                                                                                                                                                                                                                                                                                                                                                                                                                                                                                                                                                                                                                                                                                                                                                                                                                                                            |                                                                                                                              |
|                                                                                                                                                                                                                                                                                                                                                                                                                                                                                                                                                                                                                                                                                                                                                                                                                                                                                                                                                                                                                                                                                                                                                                                                                                                                                                                                                                                                                                                                                                                                                                                                                                                                                                                                                                                                                                                                                                                                                                                                                                                                                                                                |                                                                                                                              |
| SIGNING 27-28 LOCATION MAP 29-40 SUMMARY OF LARGE SIGNS  11 29-40 SUMMARY OF LARGE SIGNS                                                                                                                                                                                                                                                                                                                                                                                                                                                                                                                                                                                                                                                                                                                                                                                                                                                                                                                                                                                                                                                                                                                                                                                                                                                                                                                                                                                                                                                                                                                                                                                                                                                                                                                                                                                                                                                                                                                                                                                                                                       | REQUIRED SIGNS SHALL BE IN ACCORDANCE WITH                                                                                   |
| ** 29-40 SUMMARY OF LARGE SIGNS                                                                                                                                                                                                                                                                                                                                                                                                                                                                                                                                                                                                                                                                                                                                                                                                                                                                                                                                                                                                                                                                                                                                                                                                                                                                                                                                                                                                                                                                                                                                                                                                                                                                                                                                                                                                                                                                                                                                                                                                                                                                                                | BC (1)-21 THRU BC (12)-21 AND THE "TEXAS MANUAL<br>ON UNIFORM TRAFFIC CONTROL DEVICES".                                      |
| 41-43 SUMMARY OF SMALL SIONS                                                                                                                                                                                                                                                                                                                                                                                                                                                                                                                                                                                                                                                                                                                                                                                                                                                                                                                                                                                                                                                                                                                                                                                                                                                                                                                                                                                                                                                                                                                                                                                                                                                                                                                                                                                                                                                                                                                                                                                                                                                                                                   | on our own marrie connice before                                                                                             |
| 44-51 LARGE GROUND MOUNT SIGN DETAILS                                                                                                                                                                                                                                                                                                                                                                                                                                                                                                                                                                                                                                                                                                                                                                                                                                                                                                                                                                                                                                                                                                                                                                                                                                                                                                                                                                                                                                                                                                                                                                                                                                                                                                                                                                                                                                                                                                                                                                                                                                                                                          | PROJECT LIMIT SIGNS AS SHOWN ON BC (2)-21                                                                                    |
| 52-75 LARGE OVERHEAD SIGN DETAILS                                                                                                                                                                                                                                                                                                                                                                                                                                                                                                                                                                                                                                                                                                                                                                                                                                                                                                                                                                                                                                                                                                                                                                                                                                                                                                                                                                                                                                                                                                                                                                                                                                                                                                                                                                                                                                                                                                                                                                                                                                                                                              | WILL NOT BE REQUIRED ON THIS PROJECT.                                                                                        |
| 76-78 SMALL SIGN DETAILS                                                                                                                                                                                                                                                                                                                                                                                                                                                                                                                                                                                                                                                                                                                                                                                                                                                                                                                                                                                                                                                                                                                                                                                                                                                                                                                                                                                                                                                                                                                                                                                                                                                                                                                                                                                                                                                                                                                                                                                                                                                                                                       |                                                                                                                              |
| SIGNING STANDARDS  VERNON  VERNON                                                                                                                                                                                                                                                                                                                                                                                                                                                                                                                                                                                                                                                                                                                                                                                                                                                                                                                                                                                                                                                                                                                                                                                                                                                                                                                                                                                                                                                                                                                                                                                                                                                                                                                                                                                                                                                                                                                                                                                                                                                                                              |                                                                                                                              |
| ** 79 SMD(SEN)-08                                                                                                                                                                                                                                                                                                                                                                                                                                                                                                                                                                                                                                                                                                                                                                                                                                                                                                                                                                                                                                                                                                                                                                                                                                                                                                                                                                                                                                                                                                                                                                                                                                                                                                                                                                                                                                                                                                                                                                                                                                                                                                              | TON CO.                                                                                                                      |
| ** 80 SMD(SLIP-1)-08                                                                                                                                                                                                                                                                                                                                                                                                                                                                                                                                                                                                                                                                                                                                                                                                                                                                                                                                                                                                                                                                                                                                                                                                                                                                                                                                                                                                                                                                                                                                                                                                                                                                                                                                                                                                                                                                                                                                                                                                                                                                                                           |                                                                                                                              |
| ** 81 SMD(S) IP-2)-08                                                                                                                                                                                                                                                                                                                                                                                                                                                                                                                                                                                                                                                                                                                                                                                                                                                                                                                                                                                                                                                                                                                                                                                                                                                                                                                                                                                                                                                                                                                                                                                                                                                                                                                                                                                                                                                                                                                                                                                                                                                                                                          |                                                                                                                              |
| ** 82 SMO(SLIP-3)-08                                                                                                                                                                                                                                                                                                                                                                                                                                                                                                                                                                                                                                                                                                                                                                                                                                                                                                                                                                                                                                                                                                                                                                                                                                                                                                                                                                                                                                                                                                                                                                                                                                                                                                                                                                                                                                                                                                                                                                                                                                                                                                           |                                                                                                                              |
| 83 SMD(2-1)-98                                                                                                                                                                                                                                                                                                                                                                                                                                                                                                                                                                                                                                                                                                                                                                                                                                                                                                                                                                                                                                                                                                                                                                                                                                                                                                                                                                                                                                                                                                                                                                                                                                                                                                                                                                                                                                                                                                                                                                                                                                                                                                                 | ^                                                                                                                            |
| ** 84 SMD(2-2)-08 *** 85 SMD(2-3)-08                                                                                                                                                                                                                                                                                                                                                                                                                                                                                                                                                                                                                                                                                                                                                                                                                                                                                                                                                                                                                                                                                                                                                                                                                                                                                                                                                                                                                                                                                                                                                                                                                                                                                                                                                                                                                                                                                                                                                                                                                                                                                           | <u></u>                                                                                                                      |
| ** 85 SMD(2-3)-08 *** 86 SMD(2-4)-08                                                                                                                                                                                                                                                                                                                                                                                                                                                                                                                                                                                                                                                                                                                                                                                                                                                                                                                                                                                                                                                                                                                                                                                                                                                                                                                                                                                                                                                                                                                                                                                                                                                                                                                                                                                                                                                                                                                                                                                                                                                                                           |                                                                                                                              |
| ** 97 SMD(TV C)-08                                                                                                                                                                                                                                                                                                                                                                                                                                                                                                                                                                                                                                                                                                                                                                                                                                                                                                                                                                                                                                                                                                                                                                                                                                                                                                                                                                                                                                                                                                                                                                                                                                                                                                                                                                                                                                                                                                                                                                                                                                                                                                             |                                                                                                                              |
| ** 88 SMD(RWI)-08                                                                                                                                                                                                                                                                                                                                                                                                                                                                                                                                                                                                                                                                                                                                                                                                                                                                                                                                                                                                                                                                                                                                                                                                                                                                                                                                                                                                                                                                                                                                                                                                                                                                                                                                                                                                                                                                                                                                                                                                                                                                                                              | مر العر                                                                                                                      |
| ** 89 SMD(8W2)-08                                                                                                                                                                                                                                                                                                                                                                                                                                                                                                                                                                                                                                                                                                                                                                                                                                                                                                                                                                                                                                                                                                                                                                                                                                                                                                                                                                                                                                                                                                                                                                                                                                                                                                                                                                                                                                                                                                                                                                                                                                                                                                              | /!                                                                                                                           |
| ** 90 TSR()-13                                                                                                                                                                                                                                                                                                                                                                                                                                                                                                                                                                                                                                                                                                                                                                                                                                                                                                                                                                                                                                                                                                                                                                                                                                                                                                                                                                                                                                                                                                                                                                                                                                                                                                                                                                                                                                                                                                                                                                                                                                                                                                                 | 7                                                                                                                            |
| ** 91 TSR(2)-13                                                                                                                                                                                                                                                                                                                                                                                                                                                                                                                                                                                                                                                                                                                                                                                                                                                                                                                                                                                                                                                                                                                                                                                                                                                                                                                                                                                                                                                                                                                                                                                                                                                                                                                                                                                                                                                                                                                                                                                                                                                                                                                |                                                                                                                              |
| " 92 TSR(5)-13                                                                                                                                                                                                                                                                                                                                                                                                                                                                                                                                                                                                                                                                                                                                                                                                                                                                                                                                                                                                                                                                                                                                                                                                                                                                                                                                                                                                                                                                                                                                                                                                                                                                                                                                                                                                                                                                                                                                                                                                                                                                                                                 | 90                                                                                                                           |
|                                                                                                                                                                                                                                                                                                                                                                                                                                                                                                                                                                                                                                                                                                                                                                                                                                                                                                                                                                                                                                                                                                                                                                                                                                                                                                                                                                                                                                                                                                                                                                                                                                                                                                                                                                                                                                                                                                                                                                                                                                                                                                                                |                                                                                                                              |
| The same of the sa | R                                                                                                                            |
|                                                                                                                                                                                                                                                                                                                                                                                                                                                                                                                                                                                                                                                                                                                                                                                                                                                                                                                                                                                                                                                                                                                                                                                                                                                                                                                                                                                                                                                                                                                                                                                                                                                                                                                                                                                                                                                                                                                                                                                                                                                                                                                                | Texas Department of Transportation                                                                                           |
| TRANS WEDDELL                                                                                                                                                                                                                                                                                                                                                                                                                                                                                                                                                                                                                                                                                                                                                                                                                                                                                                                                                                                                                                                                                                                                                                                                                                                                                                                                                                                                                                                                                                                                                                                                                                                                                                                                                                                                                                                                                                                                                                                                                                                                                                                  | © TxD0T 2024                                                                                                                 |
|                                                                                                                                                                                                                                                                                                                                                                                                                                                                                                                                                                                                                                                                                                                                                                                                                                                                                                                                                                                                                                                                                                                                                                                                                                                                                                                                                                                                                                                                                                                                                                                                                                                                                                                                                                                                                                                                                                                                                                                                                                                                                                                                | 1                                                                                                                            |
| \\\\\\\\\\\\\\\\\\\\\\\\\\\\\\\\\\\\\\                                                                                                                                                                                                                                                                                                                                                                                                                                                                                                                                                                                                                                                                                                                                                                                                                                                                                                                                                                                                                                                                                                                                                                                                                                                                                                                                                                                                                                                                                                                                                                                                                                                                                                                                                                                                                                                                                                                                                                                                                                                                                         |                                                                                                                              |
| 103564                                                                                                                                                                                                                                                                                                                                                                                                                                                                                                                                                                                                                                                                                                                                                                                                                                                                                                                                                                                                                                                                                                                                                                                                                                                                                                                                                                                                                                                                                                                                                                                                                                                                                                                                                                                                                                                                                                                                                                                                                                                                                                                         | SUBMITTED FOR LETTING 04/22/2024                                                                                             |
| BAYLOR CO. ARCHER CO.                                                                                                                                                                                                                                                                                                                                                                                                                                                                                                                                                                                                                                                                                                                                                                                                                                                                                                                                                                                                                                                                                                                                                                                                                                                                                                                                                                                                                                                                                                                                                                                                                                                                                                                                                                                                                                                                                                                                                                                                                                                                                                          | Iranis & Herrell, RE.                                                                                                        |
| 2 E                                                                                                                                                                                                                                                                                                                                                                                                                                                                                                                                                                                                                                                                                                                                                                                                                                                                                                                                                                                                                                                                                                                                                                                                                                                                                                                                                                                                                                                                                                                                                                                                                                                                                                                                                                                                                                                                                                                                                                                                                                                                                                                            | TRAFFIC ENGINEER                                                                                                             |
| # 0   1   1   1   1   1   1   1   1   1                                                                                                                                                                                                                                                                                                                                                                                                                                                                                                                                                                                                                                                                                                                                                                                                                                                                                                                                                                                                                                                                                                                                                                                                                                                                                                                                                                                                                                                                                                                                                                                                                                                                                                                                                                                                                                                                                                                                                                                                                                                                                        | IRAFFIC ENGINEER                                                                                                             |
| THE STANDARD SHEETS SPECIFICALLY                                                                                                                                                                                                                                                                                                                                                                                                                                                                                                                                                                                                                                                                                                                                                                                                                                                                                                                                                                                                                                                                                                                                                                                                                                                                                                                                                                                                                                                                                                                                                                                                                                                                                                                                                                                                                                                                                                                                                                                                                                                                                               | RECOMMENDED FOR LETTING 04/22/2024                                                                                           |
| DENTIFIED WITH ** HAVE BEEN ISSUED  BY ME AND ARE APPLICABLE TO THIS PROJECT.  NOT TO SCALE                                                                                                                                                                                                                                                                                                                                                                                                                                                                                                                                                                                                                                                                                                                                                                                                                                                                                                                                                                                                                                                                                                                                                                                                                                                                                                                                                                                                                                                                                                                                                                                                                                                                                                                                                                                                                                                                                                                                                                                                                                    | 11.21 -                                                                                                                      |
| NO EXCEPTIONS                                                                                                                                                                                                                                                                                                                                                                                                                                                                                                                                                                                                                                                                                                                                                                                                                                                                                                                                                                                                                                                                                                                                                                                                                                                                                                                                                                                                                                                                                                                                                                                                                                                                                                                                                                                                                                                                                                                                                                                                                                                                                                                  | DJ mZL, ?. €.                                                                                                                |
| NO EQUATIONS NO EQUATIONS                                                                                                                                                                                                                                                                                                                                                                                                                                                                                                                                                                                                                                                                                                                                                                                                                                                                                                                                                                                                                                                                                                                                                                                                                                                                                                                                                                                                                                                                                                                                                                                                                                                                                                                                                                                                                                                                                                                                                                                                                                                                                                      | DISTRICT DIRECTOR OF MAINTENANCE                                                                                             |
| NO RAILROAD CROSSINGS                                                                                                                                                                                                                                                                                                                                                                                                                                                                                                                                                                                                                                                                                                                                                                                                                                                                                                                                                                                                                                                                                                                                                                                                                                                                                                                                                                                                                                                                                                                                                                                                                                                                                                                                                                                                                                                                                                                                                                                                                                                                                                          | RECOMMENDED FOR LETTING 04/22/2024                                                                                           |
| DATE DATE                                                                                                                                                                                                                                                                                                                                                                                                                                                                                                                                                                                                                                                                                                                                                                                                                                                                                                                                                                                                                                                                                                                                                                                                                                                                                                                                                                                                                                                                                                                                                                                                                                                                                                                                                                                                                                                                                                                                                                                                                                                                                                                      |                                                                                                                              |
| FRU SPECIFICATIONS ADOPTED BY THE TEXAS DEPARTMENT OF                                                                                                                                                                                                                                                                                                                                                                                                                                                                                                                                                                                                                                                                                                                                                                                                                                                                                                                                                                                                                                                                                                                                                                                                                                                                                                                                                                                                                                                                                                                                                                                                                                                                                                                                                                                                                                                                                                                                                                                                                                                                          | Nichaet Bum P.E.                                                                                                             |
| BAYLOR CO.  BAYLOR CO.  ARCHER CO.  ARCHER CO.  ARCHER CO.  ARCHER CO.  ARCHER CO.  THE STANDARD SHEETS SPECIFICALLY DENTIFIED WITH ** HAVE BEEN ISSUED BY ME AND ARE APPLICABLE TO THIS PROJECT.  NOT TO SCALE NO EXCEPTIONS NO EQUATIONS NO EQUATIONS NO EQUATIONS NO RAILROAD CROSSINGS  SPECIFICATIONS ADOPTED BY THE TEXAS DEPARTMENT OF TRANSPORTATION, NOVEMBER 1, 2014, AND SPECIFICATION ITEMS  TRANSPORTATION, NOVEMBER 1, 2014, AND SPECIFICATION ITEMS  WE see that the standard of the second o | DISTRICT ENGINEER                                                                                                            |
| LISTED SHALL GOVERN ON THIS PROJECT. © 2024 by Texas Department of Transportation; all rights reserved.                                                                                                                                                                                                                                                                                                                                                                                                                                                                                                                                                                                                                                                                                                                                                                                                                                                                                                                                                                                                                                                                                                                                                                                                                                                                                                                                                                                                                                                                                                                                                                                                                                                                                                                                                                                                                                                                                                                                                                                                                        |                                                                                                                              |