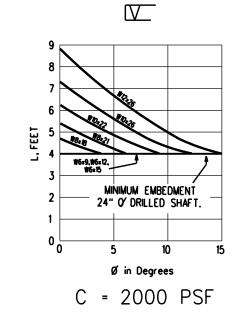

plates and stiffeners, friction fuse plate and all high strength bolts, nuts and





Note: Footings for S3x5.7 and S4x7.7 post sizes shall be non-reinforced with Class A concrete, while footing for all other post sizes shall be reinforced with Class C concrete.



# LARGE ROADSIDE SIGN SUPPORTS POST SELECTION WORKSHEET SMD(8W1)-08

|                   | WFS    | W    | /ICHITA, E | TC.      | 88          |
|-------------------|--------|------|------------|----------|-------------|
| 9-08              | DIST   |      | COUNTY     |          | SHEET NO.   |
| -01               | 6428   | 42   | 001        | IH       | -44, ETC.   |
| ·82 REVISIONS     | CONT   | SECT | JOB        |          | HIGHWAY     |
| © TxDOT July 1978 | DN: TX | тоот | CK: TXDOT  | DW: TXDO | T CK: TXDOT |













LEGEND:

- L Required embedment of concrete drilled shoft, in feet
- C Cohesive shear strength of soil, in psf
- Ø Angle of internal friction of soil, in degrees

For values of C and O which are intermediate to those on the charts, embedments may be determined by straight - line interpolation.

# DRILLED CONCRETE FOOTING DEPTH CHART (COHFRIC DESIGN)

NOTE: THESE CHARTS MAY BE USED AS AN ALTERNATE TO THE CHART BELOW, PROVIDED THAT SOIL COHESION AND INTERNAL FRICTION (COHFRIC) DATA ARE AVAILABLE.



DRILLED CONCRETE FOOTING DEPTH CHART (TxDOT PENETROMETER DESIGN)

NOTE: ESTIMATED N SHOULD BE BASED AT APPROXIMATELY THE UPPER ONE-THIRD POINT OF THE DRILLED CONCRETE FOOTING BELOW THE GROUND LINE

Note:



 Curves shown on this sheet are applicable for reinforced concrete footings only.

LAR