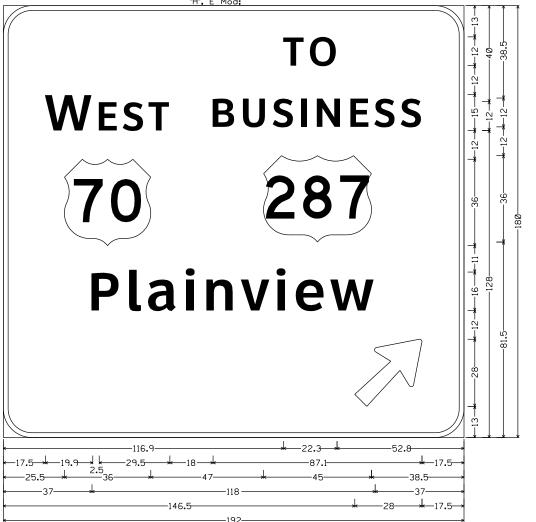

wHwy-5-W-R; "EXIT 5%4 MILE", ClearviewHwy-5-W-R;

SIGN #90: US287 NB FM 925 EXIT 1/2 MILE





| © TxDOT | 2024 | SHEET         | 8           | OF      | 8 |  |  |
|---------|------|---------------|-------------|---------|---|--|--|
| CONT    | SECT | JOB           |             | HIGHWAY |   |  |  |
| 6428    | 42   | 001           | IH-44, ETC. |         |   |  |  |
| DIST    |      | COUNTY        | SHEET NO.   |         |   |  |  |
| WFS     |      | WICHITA, ETC. | 51          |         |   |  |  |



12.0" Radius, 2.0" Border, White on Green;
"E AST", ClearviewHwy-5-W-R; US 70 M1-4; "S OUTH", ClearviewHwy-5-W-R; US 287 M1-4;
"Frederick", ClearviewHwy-5-W-R; "Wichita Falls", ClearviewHwy-5-W-R;

SIGN #7A: US287 SB @ US 7Ø EXIT



D9-2\_36x36; 2.3" Radius, 0.8" Border, White on Blue;



12.0" Radius, 2.0" Border, White on Green;

\* T0°, ClearviewHwy-5-W-R; "W EST°, ClearviewHwy-5-W-R; US 70 M1-4; "BUSINESS", ClearviewHwy-5-W-R; US 287 M1-4; "Plainview", ClearviewHwy-5-W-R; Arrow A-3 - 35.6°  $45^{3}$ %4;

SIGN #7B: US287 SB @ US 70 EXIT





| © TxDOT | 2024 | SHEET       | 1 | OF         | 24       |
|---------|------|-------------|---|------------|----------|
| CONT    | SECT | JOB         |   | HIGH       | WAY      |
| 6428    | 42   | 001         |   | H-44, ETC. |          |
| DIST    |      | COUNTY      |   | S          | HEET NO. |
| WES     |      | WICHITA ETC |   |            | 52       |





12.0" Radius, 2.0" Border, White on Green;

\*E AST", ClearviewHwy-5-W-R; Interstate 44 M1-1; 'N ORTH", ClearviewHwy-5-W-R; State Highway 325 M1-6S3; "Sheppard AFB",