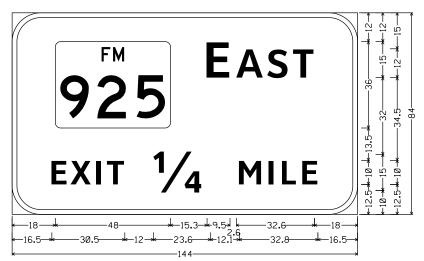

| Р              | EXAL                                                |                 | FILE: sums16.dgn DN: TxDOT CK: TxDOT DW: TxDOT                                                                                |
|             |             |                      | 2<br>\$\begin{align*} \text{2} \\ \mathred{\text{2}} \\ \tex |            |             | #        |                                                  |        |                                                                                |                |                                                     |                 | ©TXDOT May 1987 CONT SECT JOB  REVISIONS 6428 42 001 IH- 4-16 DIST COUNTY                                                     |







12.0" Radius, 2.0" Border, White on Green; State Highway 925 M1-6F3; "E AST", ClearviewHwy-5-W-R; "EXIT", ClearviewHwy-5-W-R; "57/64", ClearviewHwy-5-W-R; "MILE", ClearviewHwy-5-W-R;

SIGN #2: US287 SB FM 925 EXIT 1/4 MILE



12.0" Radius, 2.0" Border, White on Green; State Highway 925 M1-6F3; "E AST", ClearviewHwy-5-W-R; Arrow A-3 - 35.6" 4533/64;

SIGN #3: US287 SB FM 925 EXIT ARROW RIGHT



2.3" Radius, 0.8" Border, White on Blue;



12.0" Radius, 2.0" Border, White on Green;

TO", ClearviewHwy-5-W-R; "W EST", ClearviewHwy-5-W-R; US 70 M1-4; "BUSINESS", ClearviewHwy-5-W-R; US 287 M1-4; "Plainview", ClearviewHwy-5-W-R; "EXIT 61/64 MILE", ClearviewHwy-5-W-R;

SIGN #4: US287 SB US 70 PLAINVIEW EXIT 3/4 MILE





**DETAILS** 

| © TxDOT | 2024 | SHEET         | 1 | OF      | 8      |
|---