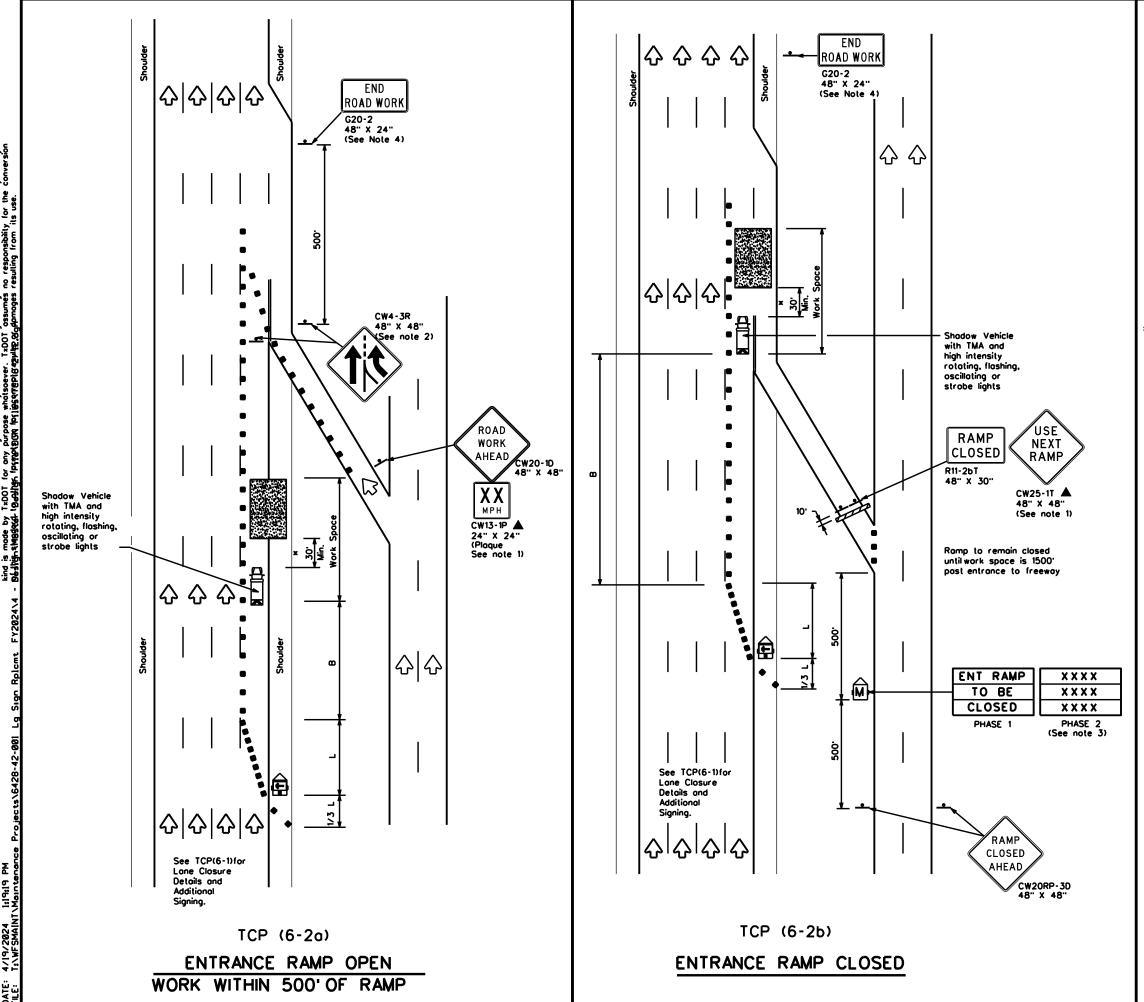

sitioned 30' to 100' in advance of the area of crew exposure without adversely affecting the work performance.



TRAFFIC CONTROL PLAN FREEWAY LANE CLOSURES

TCP(6-1)-12

|          |               |        | •    |            |     |            |           |
|----------|---------------|--------|------|------------|-----|------------|-----------|
| LE:      | tcp6-1.dgn    | DN: Tx | :DOT | ck: TxDOT  | DW: | TxDOT      | ck: TxDOT |
| C) TxDOT | February 1998 | CONT   | SECT | JOB        |     | HIG        | HWAY      |
| 3-12     | REVISIONS     | 6428   | 42   | 001        |     | IH-4       | 4, ETC.   |
| 3-12     |               | DIST   |      | COUNTY     |     |            | SHEET NO. |
|          |               | WFS    | ٧    | VICHITA, E | ETC | <b>.</b> [ | 21        |

201



|        | LE(                                     | GEND     |                                            |
|--------|-----------------------------------------|----------|--------------------------------------------|
|        | Type 3 Barricade                        | ••       | Channelizing Devices                       |
|        | Heavy Work Vehicle                      |          | Truck Mounted<br>Attenuator (TMA)          |
| Ê      | Trailer Mounted<br>Floshing Arrow Board | <b>M</b> | Portable Changeable<br>Message Sign (PCMS) |
|        | Sign                                    | ♦        | Troffic Flow                               |
| $\Box$ | Flog                                    | ф        | Flogger                                    |

| Posted<br>Speed | Formula |