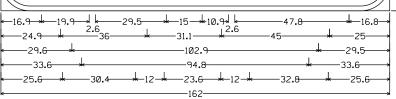

| OF 24 |  |  |  |
|----------------------|------|---------------|-------------|-----------|-------|--|--|--|
| CONT                 | SECT | JOB           | HIGHWAY     |           |       |  |  |  |
| 6428                 | 42   | 001           | IH-44, ETC. |           |       |  |  |  |
| DIST                 |      | COUNTY        |             | SHEET NO. |       |  |  |  |
| WFS                  |      | WICHITA, ETC. | 58          |           |       |  |  |  |



12.0' Radius, 2.0' Border, White on Green;
"E AST", ClearviewHwy-5-W-R; US 82 M1-4; "S OUTH", ClearviewHwy-5-W-R; US 281 M1-4; "S OUTH", ClearviewHwy-5-W-R; US 287 M1-4;
Down Arrow 22 - 22.0" 270<sup>33</sup>%4;

SIGN #32A: US287 SB @ HOLLIDAY ST EXIT

#### WEST SOUTH

82

277

# Lubbock Abilene EXIT 3/4 MILE



12.0" Radius, 2.0" Border, White on Green;

12.b hadius, 2.b border, white on Green;
"W EST", ClearviewHwy-5-W-R; US 82 M1-4; "S OUTH", ClearviewHwy-5-W-R; US 277 M1-4;
"Lubbock", ClearviewHwy-5-W-R; 'Abhlene", ClearviewHwy-5-W-R; "EXIT", ClearviewHwy-5-W-R;
"61/64", ClearviewHwy-5-W-R; "MILE", ClearviewHwy-5-W-R;

SIGN #32B: US287 SB @ HOLLIDAY ST EXIT





| © TxDOT | 2024 | SHEET         | 8 | OF    | 24       |
|---------|------|---------------|---|-------|----------|
| CONT    | SECT | JOB           |   | HIGH  | WAY      |
| 6428    | 42   | 001           |   | H-44, | ETC.     |
| DIST    |      | COUNTY        |   | SI    | HEET NO. |
| WFS     |      | WICHITA, ETC. |   |       | 59       |



E11-1eT\_VARxVAR:

12.0" Radius, 2.0" Border, White on Green; "Holliday St", Clearview