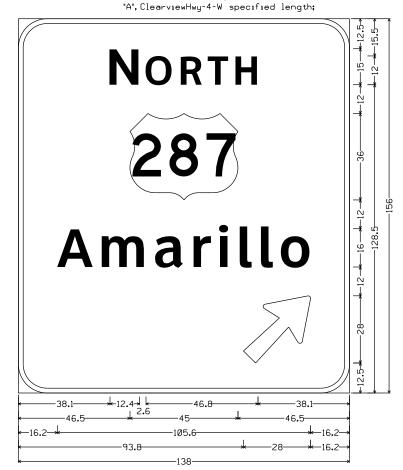

, 0.8° Border, White on Green; 5.0° Radius, 2.0° Border, White on Green; EXIT 3°, ClearviewHwy-4-W; "B", ClearviewHwy-4-W specified length;



12.0" Radius, 2.0" Border, White on Green;

"N\_ORTH", ClearviewHwy-5-W-R; State Highway 325 M1-6S3; "Sheppard AFB", ClearviewHwy-5-W-R;

"5%4 MILE", ClearviewHwy-5-W-R;

SIGN #73A: IH44 WB @ US 287 NORTH EXIT





LARGE OVERHEAD SIGN DETAILS

| © TxDOT | 2024          | SHEET | OF 24 |            |
|---------|---------------|-------|-------|------------|
| CONT    | SECT          | JOB   |       | HIGHWAY    |
| 6428    | 42            | 001   |       | H-44, ETC. |
| DIST    | COUNTY        |       |       | SHEET NO.  |
| WFS     | WICHITA, ETC. |       |       | 73         |

6.0" Radius, 2.0" Border, White on Green; "EXIT 3",ClearviewHwy-4-W;



12.0" Radius, 2.0" Border, White on Green; "N ORTH", ClearviewHwy-5-W-R; US 287 M1-4; "Amarillo", ClearviewHwy-5-W-R; Arrow A-3 - 35.6" 453364;

SIGN #73B: IH44 WB © US 287 NORTH EXIT



EXIT 3 B

E1-5P\_90×30: 6.0" Radius, 2.0" Border, White on Green; 2.3" Radius, 0.8" Border, White on Green; "EXIT 3", ClearviewHwy-4-W;
Sumbol 1-5:
"B", ClearviewHwy-4-W specified length;



E1-2\_VAR×120;

12.0" Radius, 2.0" Border, White on Green;

"N ORTH", ClearviewHwy-5-W-R; State Highway 325 M1-6S3; "Sheppard AFB", ClearviewHwy-5-W-R; Arrow A-3 - 35.6' 45<sup>38</sup>/<sub>4</sub>;

SIGN #74: IH44 WB © SS 325 NORTH EXIT





LARGE OVERHEAD SIGN DETAILS

| © TxDOT | 2024 SHEET 2 |               |  | OF      | 24       |
|---------|--------------|---------------|--|---------|----------|
| CONT    | S