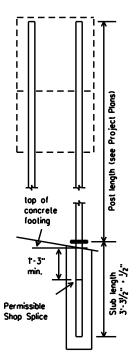

| DUNTY PROJ. I | DATE: 4/22/2024 | NO            |
|---------------|-----------------|---------------|
|               | DATE: 4/22/2024 | COUNTYPROJ.NO |

| GENERAL  1 TITLE SHEET 2 GENERAL NOTES 3 ESTIMATE & DUANTITY 4-6 QUANTITY SUMMARY  1 TRAFFIC CONTROL PLAN STANDARDS  1 TITLE SHEET 2 DEPARTMENT OF TRANSPORTATION 3 ESTIMATE & DUANTITY 4-6 PLANS OF PROPOSED  1 TRAFFIC CONTROL PLAN STANDARDS                                                                                                                                                                                                                                                                                                                                                                                                                                                                                                                                                                                                                                                                                                                                                                                                                                                                                                                                                                                                                                                                                                                                                                                                                                                                                                                                                                                                                                                                                                                                                                                                                                                                                                                                                                                                                                                                                | PROJECT NO.  RIMC 642842001  STATE DIST. COUNTY  TEXAS WFS WICHITA, ETC. CONT. SCCT. JOB MOGNAY NO.  6428 42 001 IH-44, ETC. |
|--------------------------------------------------------------------------------------------------------------------------------------------------------------------------------------------------------------------------------------------------------------------------------------------------------------------------------------------------------------------------------------------------------------------------------------------------------------------------------------------------------------------------------------------------------------------------------------------------------------------------------------------------------------------------------------------------------------------------------------------------------------------------------------------------------------------------------------------------------------------------------------------------------------------------------------------------------------------------------------------------------------------------------------------------------------------------------------------------------------------------------------------------------------------------------------------------------------------------------------------------------------------------------------------------------------------------------------------------------------------------------------------------------------------------------------------------------------------------------------------------------------------------------------------------------------------------------------------------------------------------------------------------------------------------------------------------------------------------------------------------------------------------------------------------------------------------------------------------------------------------------------------------------------------------------------------------------------------------------------------------------------------------------------------------------------------------------------------------------------------------------|------------------------------------------------------------------------------------------------------------------------------|
| 2 GENERAL NOTES 3 ESTIMATE & QUANTITY 4-6 QUANTITY SUMMARY  IRREPLE CONTROL PLAN STANDARDS  DEPARTMENT OF TRANSPORTATION  PLANS OF PROPOSED                                                                                                                                                                                                                                                                                                                                                                                                                                                                                                                                                                                                                                                                                                                                                                                                                                                                                                                                                                                                                                                                                                                                                                                                                                                                                                                                                                                                                                                                                                                                                                                                                                                                                                                                                                                                                                                                                                                                                                                    | STATE                                                                                                                        |
| 2 GENERAL NOTES 3 ESTIMATE & QUANTITY 4-6 QUANTITY SUMMARY  IRREPLE CONTROL PLAN STANDARDS  DEPARTMENT OF TRANSPORTATION  PLANS OF PROPOSED                                                                                                                                                                                                                                                                                                                                                                                                                                                                                                                                                                                                                                                                                                                                                                                                                                                                                                                                                                                                                                                                                                                                                                                                                                                                                                                                                                                                                                                                                                                                                                                                                                                                                                                                                                                                                                                                                                                                                                                    | TEXAS WFS WICHITA, ETC.  CONT. SECT. JOB HICHWAY NO.                                                                         |
| 3 ESTIMATE & DUANTITY 4-6 DUANTITY SUMMARY  IRAFEIC CONTROL PLAN STANDARDS  PLANS OF PROPOSED                                                                                                                                                                                                                                                                                                                                                                                                                                                                                                                                                                                                                                                                                                                                                                                                                                                                                                                                                                                                                                                                                                                                                                                                                                                                                                                                                                                                                                                                                                                                                                                                                                                                                                                                                                                                                                                                                                                                                                                                                                  |                                                                                                                              |
| 4-6 QUANTITY SUMMARY  IRAFFIC CONTROL PLAN STANDARDS  PLANS OF PROPOSED                                                                                                                                                                                                                                                                                                                                                                                                                                                                                                                                                                                                                                                                                                                                                                                                                                                                                                                                                                                                                                                                                                                                                                                                                                                                                                                                                                                                                                                                                                                                                                                                                                                                                                                                                                                                                                                                                                                                                                                                                                                        | 6428 42 001 ⊪-44,ETC.                                                                                                        |
| IRAFFIC CONTROL PLAN STANDARDS PLANS OF PROPOSED                                                                                                                                                                                                                                                                                                                                                                                                                                                                                                                                                                                                                                                                                                                                                                                                                                                                                                                                                                                                                                                                                                                                                                                                                                                                                                                                                                                                                                                                                                                                                                                                                                                                                                                                                                                                                                                                                                                                                                                                                                                                               |                                                                                                                              |
|                                                                                                                                                                                                                                                                                                                                                                                                                                                                                                                                                                                                                                                                                                                                                                                                                                                                                                                                                                                                                                                                                                                                                                                                                                                                                                                                                                                                                                                                                                                                                                                                                                                                                                                                                                                                                                                                                                                                                                                                                                                                                                                                |                                                                                                                              |
| ** 7 PC (1)-21                                                                                                                                                                                                                                                                                                                                                                                                                                                                                                                                                                                                                                                                                                                                                                                                                                                                                                                                                                                                                                                                                                                                                                                                                                                                                                                                                                                                                                                                                                                                                                                                                                                                                                                                                                                                                                                                                                                                                                                                                                                                                                                 |                                                                                                                              |
|                                                                                                                                                                                                                                                                                                                                                                                                                                                                                                                                                                                                                                                                                                                                                                                                                                                                                                                                                                                                                                                                                                                                                                                                                                                                                                                                                                                                                                                                                                                                                                                                                                                                                                                                                                                                                                                                                                                                                                                                                                                                                                                                |                                                                                                                              |
|                                                                                                                                                                                                                                                                                                                                                                                                                                                                                                                                                                                                                                                                                                                                                                                                                                                                                                                                                                                                                                                                                                                                                                                                                                                                                                                                                                                                                                                                                                                                                                                                                                                                                                                                                                                                                                                                                                                                                                                                                                                                                                                                |                                                                                                                              |
| ** 9 8C (3)-21 ** 10 8C (4)-21 PROJECT NO.: RMC 642842001                                                                                                                                                                                                                                                                                                                                                                                                                                                                                                                                                                                                                                                                                                                                                                                                                                                                                                                                                                                                                                                                                                                                                                                                                                                                                                                                                                                                                                                                                                                                                                                                                                                                                                                                                                                                                                                                                                                                                                                                                                                                      |                                                                                                                              |
| ** 10 BC (4)-21 FROJECT NO RMC 6428-42001  ** 11 BC (5)-21 CONTROL SECTION JOB: 6428-42-001                                                                                                                                                                                                                                                                                                                                                                                                                                                                                                                                                                                                                                                                                                                                                                                                                                                                                                                                                                                                                                                                                                                                                                                                                                                                                                                                                                                                                                                                                                                                                                                                                                                                                                                                                                                                                                                                                                                                                                                                                                    |                                                                                                                              |
|                                                                                                                                                                                                                                                                                                                                                                                                                                                                                                                                                                                                                                                                                                                                                                                                                                                                                                                                                                                                                                                                                                                                                                                                                                                                                                                                                                                                                                                                                                                                                                                                                                                                                                                                                                                                                                                                                                                                                                                                                                                                                                                                |                                                                                                                              |
| ## 12                                                                                                                                                                                                                                                                                                                                                                                                                                                                                                                                                                                                                                                                                                                                                                                                                                                                                                                                                                                                                                                                                                                                                                                                                                                                                                                                                                                                                                                                                                                                                                                                                                                                                                                                                                                                                                                                                                                                                                                                                                                                                                                          |                                                                                                                              |
| •• 14 BC (8)-21 IH-44, ETC.                                                                                                                                                                                                                                                                                                                                                                                                                                                                                                                                                                                                                                                                                                                                                                                                                                                                                                                                                                                                                                                                                                                                                                                                                                                                                                                                                                                                                                                                                                                                                                                                                                                                                                                                                                                                                                                                                                                                                                                                                                                                                                    |                                                                                                                              |
| ** 15 BC (9)-21                                                                                                                                                                                                                                                                                                                                                                                                                                                                                                                                                                                                                                                                                                                                                                                                                                                                                                                                                                                                                                                                                                                                                                                                                                                                                                                                                                                                                                                                                                                                                                                                                                                                                                                                                                                                                                                                                                                                                                                                                                                                                                                | CONTRACTOR NAME:                                                                                                             |
|                                                                                                                                                                                                                                                                                                                                                                                                                                                                                                                                                                                                                                                                                                                                                                                                                                                                                                                                                                                                                                                                                                                                                                                                                                                                                                                                                                                                                                                                                                                                                                                                                                                                                                                                                                                                                                                                                                                                                                                                                                                                                                                                | CONTRACTOR ADDRESS:                                                                                                          |
| 17 BC (II)-21 JACKSON CO.                                                                                                                                                                                                                                                                                                                                                                                                                                                                                                                                                                                                                                                                                                                                                                                                                                                                                                                                                                                                                                                                                                                                                                                                                                                                                                                                                                                                                                                                                                                                                                                                                                                                                                                                                                                                                                                                                                                                                                                                                                                                                                      | LETTING DATE:                                                                                                                |
| ** 18 BC (12)-21<br>** 19 TCP(1-5)-18                                                                                                                                                                                                                                                                                                                                                                                                                                                                                                                                                                                                                                                                                                                                                                                                                                                                                                                                                                                                                                                                                                                                                                                                                                                                                                                                                                                                                                                                                                                                                                                                                                                                                                                                                                                                                                                                                                                                                                                                                                                                                          | DATE WORK BEGAN:                                                                                                             |
| 17 ICF(1-9-16<br>• 20 TCP(5-1)-18                                                                                                                                                                                                                                                                                                                                                                                                                                                                                                                                                                                                                                                                                                                                                                                                                                                                                                                                                                                                                                                                                                                                                                                                                                                                                                                                                                                                                                                                                                                                                                                                                                                                                                                                                                                                                                                                                                                                                                                                                                                                                              | DATE WORK COMPLETED:                                                                                                         |
| •• 21 TCPG-10-12 ) \ \\ \ \ \ \ \ \ \ \ \ \ \ \ \ \ \ \                                                                                                                                                                                                                                                                                                                                                                                                                                                                                                                                                                                                                                                                                                                                                                                                                                                                                                                                                                                                                                                                                                                                                                                                                                                                                                                                                                                                                                                                                                                                                                                                                                                                                                                                                                                                                                                                                                                                                                                                                                                                        | DATE OF ACCEPTANCE:                                                                                                          |
| ** 22 TCP(6-2)-12                                                                                                                                                                                                                                                                                                                                                                                                                                                                                                                                                                                                                                                                                                                                                                                                                                                                                                                                                                                                                                                                                                                                                                                                                                                                                                                                                                                                                                                                                                                                                                                                                                                                                                                                                                                                                                                                                                                                                                                                                                                                                                              |                                                                                                                              |
| ** 23 TCP(6-3)-12                                                                                                                                                                                                                                                                                                                                                                                                                                                                                                                                                                                                                                                                                                                                                                                                                                                                                                                                                                                                                                                                                                                                                                                                                                                                                                                                                                                                                                                                                                                                                                                                                                                                                                                                                                                                                                                                                                                                                                                                                                                                                                              |                                                                                                                              |
| ** 24 TCP16-41-12                                                                                                                                                                                                                                                                                                                                                                                                                                                                                                                                                                                                                                                                                                                                                                                                                                                                                                                                                                                                                                                                                                                                                                                                                                                                                                                                                                                                                                                                                                                                                                                                                                                                                                                                                                                                                                                                                                                                                                                                                                                                                                              |                                                                                                                              |
| ** 25 TCP(6-5)-12                                                                                                                                                                                                                                                                                                                                                                                                                                                                                                                                                                                                                                                                                                                                                                                                                                                                                                                                                                                                                                                                                                                                                                                                                                                                                                                                                                                                                                                                                                                                                                                                                                                                                                                                                                                                                                                                                                                                                                                                                                                                                                              |                                                                                                                              |
| ** 26 TCP(6-8)-14 8                                                                                                                                                                                                                                                                                                                                                                                                                                                                                                                                                                                                                                                                                                                                                                                                                                                                                                                                                                                                                                                                                                                                                                                                                                                                                                                                                                                                                                                                                                                                                                                                                                                                                                                                                                                                                                                                                                                                                                                                                                                                                                            |                                                                                                                              |
|                                                                                                                                                                                                                                                                                                                                                                                                                                                                                                                                                                                                                                                                                                                                                                                                                                                                                                                                                                                                                                                                                                                                                                                                                                                                                                                                                                                                                                                                                                                                                                                                                                                                                                                                                                                                                                                                                                                                                                                                                                                                                                                                |                                                                                                                              |
| SIGNING 27-28 LOCATION MAP 29-40 SUMMARY OF LARGE SIGNS  11 29-40 SUMMARY OF LARGE SIGNS                                                                                                                                                                                                                                                                                                                                                                                                                                                                                                                                                                                                                                                                                                                                                                                                                                                                                                                                                                                                                                                                                                                                                                                                                                                                                                                                                                                                                                                                                                                                                                                                                                                                                                                                                                                                                                                                                                                                                                                                                                       | REQUIRED SIGNS SHALL BE IN ACCORDANCE WITH                                                                                   |
| ** 29-40 SUMMARY OF LARGE SIGNS                                                                                                                                                                                                                                                                                                                                                                                                                                                                                                                                                                                                                                                                                                                                                                                                                                                                                                                                                                                                                                                                                                                                                                                                                                                                                                                                                                                                                                                                                                                                                                                                                                                                                                                                                                                                                                                                                                                                                                                                                                                                                                | BC (1)-21 THRU BC (12)-21 AND THE "TEXAS MANUAL<br>ON UNIFORM TRAFFIC CONTROL DEVICES".                                      |
| 41-43 SUMMARY OF SMALL SIONS                                                                                                                                                                                                                                                                                                                                                                                                                                                                                                                                                                                                                                                                                                                                                                                                                                                                                                                                                                                                                                                                                                                                                                                                                                                                                                                                                                                                                                                                                                                                                                                                                                                                                                                                                                                                                                                                                                                                                                                                                                                                                                   | on our own marrie connice before                                                                                             |
| 44-51 LARGE GROUND MOUNT SIGN DETAILS                                                                                                                                                                                                                                                                                                                                                                                                                                                                                                                                                                                                                                                                                                                                                                                                                                                                                                                                                                                                                                                                                                                                                                                                                                                                                                                                                                                                                                                                                                                                                                                                                                                                                                                                                                                                                                                                                                                                                                                                                                                                                          | PROJECT LIMIT SIGNS AS SHOWN ON BC (2)-21                                                                                    |
| 52-75 LARGE OVERHEAD SIGN DETAILS                                                                                                                                                                                                                                                                                                                                                                                                                                                                                                                                                                                                                                                                                                                                                                                                                                                                                                                                                                                                                                                                                                                                                                                                                                                                                                                                                                                                                                                                                                                                                                                                                                                                                                                                                                                                                                                                                                                                                                                                                                                                                              | WILL NOT BE REQUIRED ON THIS PROJECT.                                                                                        |
| 76-78 SMALL SIGN DETAILS                                                                                                                                                                                                                                                                                                                                                                                                                                                                                                                                                                                                                                                                                                                                                                                                                                                                                                                                                                                                                                                                                                                                                                                                                                                                                                                                                                                                                                                                                                                                                                                                                                                                                                                                                                                                                                                                                                                                                                                                                                                                                                       |                                                                                                                              |
| SIGNING STANDARDS  VERNON  VERNON                                                                                                                                                                                                                                                                                                                                                                                                                                                                                                                                                                                                                                                                                                                                                                                                                                                                                                                                                                                                                                                                                                                                                                                                                                                                                                                                                                                                                                                                                                                                                                                                                                                                                                                                                                                                                                                                                                                                                                                                                                                                                              |                                                                                                                              |
| ** 79 SMD(SEN)-08                                                                                                                                                                                                                                                                                                                                                                                                                                                                                                                                                                                                                                                                                                                                                                                                                                                                                                                                                                                                                                                                                                                                                                                                                                                                                                                                                                                                                                                                                                                                                                                                                                                                                                                                                                                                                                                                                                                                                                                                                                                                                                              | TON CO.                                                                                                                      |
| ** 80 SMD(SLIP-1)-08                                                                                                                                                                                                                                                                                                                                                                                                                                                                                                                                                                                                                                                                                                                                                                                                                                                                                                                                                                                                                                                                                                                                                                                                                                                                                                                                                                                                                                                                                                                                                                                                                                                                                                                                                                                                                                                                                                                                                                                                                                                                                                           |                                                                                                                              |
| ** 81 SMD(S) IP-2)-08                                                                                                                                                                                                                                                                                                                                                                                                                                                                                                                                                                                                                                                                                                                                                                                                                                                                                                                                                                                                                                                                                                                                                                                                                                                                                                                                                                                                                                                                                                                                                                                                                                                                                                                                                                                                                                                                                                                                                                                                                                                                                                          |                                                                                                                              |
| ** 82 SMO(SLIP-3)-08                                                                                                                                                                                                                                                                                                                                                                                                                                                                                                                                                                                                                                                                                                                                                                                                                                                                                                                                                                                                                                                                                                                                                                                                                                                                                                                                                                                                                                                                                                                                                                                                                                                                                                                                                                                                                                                                                                                                                                                                                                                                                                           |                                                                                                                              |
| 83 SMD(2-1)-98                                                                                                                                                                                                                                                                                                                                                                                                                                                                                                                                                                                                                                                                                                                                                                                                                                                                                                                                                                                                                                                                                                                                                                                                                                                                                                                                                                                                                                                                                                                                                                                                                                                                                                                                                                                                                                                                                                                                                                                                                                                                                                                 | ^                                                                                                                            |
| ** 84 SMD(2-2)-08 *** 85 SMD(2-3)-08                                                                                                                                                                                                                                                                                                                                                                                                                                                                                                                                                                                                                                                                                                                                                                                                                                                                                                                                                                                                                                                                                                                                                                                                                                                                                                                                                                                                                                                                                                                                                                                                                                                                                                                                                                                                                                                                                                                                                                                                                                                                                           | <u></u>                                                                                                                      |
| ** 85 SMD(2-3)-08 *** 86 SMD(2-4)-08                                                                                                                                                                                                                                                                                                                                                                                                                                                                                                                                                                                                                                                                                                                                                                                                                                                                                                                                                                                                                                                                                                                                                                                                                                                                                                                                                                                                                                                                                                                                                                                                                                                                                                                                                                                                                                                                                                                                                                                                                                                                                           |                                                                                                                              |
| ** 97 SMD(TV C)-08                                                                                                                                                                                                                                                                                                                                                                                                                                                                                                                                                                                                                                                                                                                                                                                                                                                                                                                                                                                                                                                                                                                                                                                                                                                                                                                                                                                                                                                                                                                                                                                                                                                                                                                                                                                                                                                                                                                                                                                                                                                                                                             |                                                                                                                              |
| ** 88 SMD(RWI)-08                                                                                                                                                                                                                                                                                                                                                                                                                                                                                                                                                                                                                                                                                                                                                                                                                                                                                                                                                                                                                                                                                                                                                                                                                                                                                                                                                                                                                                                                                                                                                                                                                                                                                                                                                                                                                                                                                                                                                                                                                                                                                                              | مر العر                                                                                                                      |
| ** 89 SMD(8W2)-08                                                                                                                                                                                                                                                                                                                                                                                                                                                                                                                                                                                                                                                                                                                                                                                                                                                                                                                                                                                                                                                                                                                                                                                                                                                                                                                                                                                                                                                                                                                                                                                                                                                                                                                                                                                                                                                                                                                                                                                                                                                                                                              | /!                                                                                                                           |
| ** 90 TSR()-13                                                                                                                                                                                                                                                                                                                                                                                                                                                                                                                                                                                                                                                                                                                                                                                                                                                                                                                                                                                                                                                                                                                                                                                                                                                                                                                                                                                                                                                                                                                                                                                                                                                                                                                                                                                                                                                                                                                                                                                                                                                                                                                 | 7                                                                                                                            |
| ** 91 TSR(2)-13                                                                                                                                                                                                                                                                                                                                                                                                                                                                                                                                                                                                                                                                                                                                                                                                                                                                                                                                                                                                                                                                                                                                                                                                                                                                                                                                                                                                                                                                                                                                                                                                                                                                                                                                                                                                                                                                                                                                                                                                                                                                                                                |                                                                                                                              |
| " 92 TSR(5)-13                                                                                                                                                                                                                                                                                                                                                                                                                                                                                                                                                                                                                                                                                                                                                                                                                                                                                                                                                                                                                                                                                                                                                                                                                                                                                                                                                                                                                                                                                                                                                                                                                                                                                                                                                                                                                                                                                                                                                                                                                                                                                                                 | 90                                                                                                                           |
|                                                                                                                                                                                                                                                                                                                                                                                                                                                                                                                                                                                                                                                                                                                                                                                                                                                                                                                                                                                                                                                                                                                                                                                                                                                                                                                                                                                                                                                                                                                                                                                                                                                                                                                                                                                                                                                                                                                                                                                                                                                                                                                                |                                                                                                                              |
| The same of the sa | R                                                                                                                            |
|                                                                                                                                                                                                                                                                                                                                                                                                                                                                                                                                                                                                                                                                                                                                                                                                                                                                                                                                                                                                                                                                                                                                                                                                                                                                                                                                                                                                                                                                                                                                                                                                                                                                                                                                                                                                                                                                                                                                                                                                                                                                                                                                | Texas Department of Transportation                                                                                           |
| TRANS WEDDELL                                                                                                                                                                                                                                                                                                                                                                                                                                                                                                                                                                                                                                                                                                                                                                                                                                                                                                                                                                                                                                                                                                                                                                                                                                                                                                                                                                                                                                                                                                                                                                                                                                                                                                                                                                                                                                                                                                                                                                                                                                                                                                                  | © TxD0T 2024                                                                                                                 |
|                                                                                                                                                                                                                                                                                                                                                                                                                                                                                                                                                                                                                                                                                                                                                                                                                                                                                                                                                                                                                                                                                                                                                                                                                                                                                                                                                                                                                                                                                                                                                                                                                                                                                                                                                                                                                                                                                                                                                                                                                                                                                                                                | 1                                                                                                                            |
| \\\\\\\\\\\\\\\\\\\\\\\\\\\\\\\\\\\\\\                                                                                                                                                                                                                                                                                                                                                                                                                                                                                                                                                                                                                                                                                                                                                                                                                                                                                                                                                                                                                                                                                                                                                                                                                                                                                                                                                                                                                                                                                                                                                                                                                                                                                                                                                                                                                                                                                                                                                                                                                                                                                         |                                                                                                                              |
| 103564                                                                                                                                                                                                                                                                                                                                                                                                                                                                                                                                                                                                                                                                                                                                                                                                                                                                                                                                                                                                                                                                                                                                                                                                                                                                                                                                                                                                                                                                                                                                                                                                                                                                                                                                                                                                                                                                                                                                                                                                                                                                                                                         | SUBMITTED FOR LETTING 04/22/2024                                                                                             |
| BAYLOR CO. ARCHER CO.                                                                                                                                                                                                                                                                                                                                                                                                                                                                                                                                                                                                                                                                                                                                                                                                                                                                                                                                                                                                                                                                                                                                                                                                                                                                                                                                                                                                                                                                                                                                                                                                                                                                                                                                                                                                                                                                                                                                                                                                                                                                                                          | Iranis & Herrell, RE.                                                                                                        |
| 2 E                                                                                                                                                                                                                                                                                                                                                                                                                                                                                                                                                                                                                                                                                                                                                                                                                                                                                                                                                                                                                                                                                                                                                                                                                                                                                                                                                                                                                                                                                                                                                                                                                                                                                                                                                                                                                                                                                                                                                                                                                                                                                                                            | TRAFFIC ENGINEER                                                                                                             |
| # 0   1   1   1   1   1   1   1   1   1                                                                                                                                                                                                                                                                                                                                                                                                                                                                                                                                                                                                                                                                                                                                                                                                                                                                                                                                                                                                                                                                                                                                                                                                                                                                                                                                                                                                                                                                                                                                                                                                                                                                                                                                                                                                                                                                                                                                                                                                                                                                                        | IRAFFIC ENGINEER                                                                                                             |
| THE STANDARD SHEETS SPECIFICALLY                                                                                                                                                                                                                                                                                                                                                                                                                                                                                                                                                                                                                                                                                                                                                                                                                                                                                                                                                                                                                                                                                                                                                                                                                                                                                                                                                                                                                                                                                                                                                                                                                                                                                                                                                                                                                                                                                                                                                                                                                                                                                               | RECOMMENDED FOR LETTING 04/22/2024                                                                                           |
| DENTIFIED WITH ** HAVE BEEN ISSUED  BY ME AND ARE APPLICABLE TO THIS PROJECT.  NOT TO SCALE                                                                                                                                                                                                                                                                                                                                                                                                                                                                                                                                                                                                                                                                                                                                                                                                                                                                                                                                                                                                                                                                                                                                                                                                                                                                                                                                                                                                                                                                                                                                                                                                                                                                                                                                                                                                                                                                                                                                                                                                                                    | 11.21 -                                                                                                                      |
| NO EXCEPTIONS                                                                                                                                                                                                                                                                                                                                                                                                                                                                                                                                                                                                                                                                                                                                                                                                                                                                                                                                                                                                                                                                                                                                                                                                                                                                                                                                                                                                                                                                                                                                                                                                                                                                                                                                                                                                                                                                                                                                                                                                                                                                                                                  | DJ mZL, ?. €.                                                                                                                |
| NO EQUATIONS NO EQUATIONS                                                                                                                                                                                                                                                                                                                                                                                                                                                                                                                                                                                                                                                                                                                                                                                                                                                                                                                                                                                                                                                                                                                                                                                                                                                                                                                                                                                                                                                                                                                                                                                                                                                                                                                                                                                                                                                                                                                                                                                                                                                                                                      | DISTRICT DIRECTOR OF MAINTENANCE                                                                                             |
| NO RAILROAD CROSSINGS                                                                                                                                                                                                                                                                                                                                                                                                                                                                                                                                                                                                                                                                                                                                                                                                                                                                                                                                                                                                                                                                                                                                                                                                                                                                                                                                                                                                                                                                                                                                                                                                                                                                                                                                                                                                                                                                                                                                                                                                                                                                                                          | RECOMMENDED FOR LETTING 04/22/2024                                                                                           |
| DATE DATE                                                                                                                                                                                                                                                                                                                                                                                                                                                                                                                                                                                                                                                                                                                                                                                                                                                                                                                                                                                                                                                                                                                                                                                                                                                                                                                                                                                                                                                                                                                                                                                                                                                                                                                                                                                                                                                                                                                                                                                                                                                                                                                      |                                                                                                                              |
| FRU SPECIFICATIONS ADOPTED BY THE TEXAS DEPARTMENT OF                                                                                                                                                                                                                                                                                                                                                                                                                                                                                                                                                                                                                                                                                                                                                                                                                                                                                                                                                                                                                                                                                                                                                                                                                                                                                                                                                                                                                                                                                                                                                                                                                                                                                                                                                                                                                                                                                                                                                                                                                                                                          | Nichaet Bum P.E.                                                                                                             |
| BAYLOR CO.  BAYLOR CO.  ARCHER CO.  ARCHER CO.  ARCHER CO.  ARCHER CO.  ARCHER CO.  THE STANDARD SHEETS SPECIFICALLY DENTIFIED WITH ** HAVE BEEN ISSUED BY ME AND ARE APPLICABLE TO THIS PROJECT.  NOT TO SCALE NO EXCEPTIONS NO EQUATIONS NO EQUATIONS NO EQUATIONS NO RAILROAD CROSSINGS  SPECIFICATIONS ADOPTED BY THE TEXAS DEPARTMENT OF TRANSPORTATION, NOVEMBER 1, 2014, AND SPECIFICATION ITEMS  TRANSPORTATION, NOVEMBER 1, 2014, AND SPECIFICATION ITEMS  WE see that the standard of the second o | DISTRICT ENGINEER                                                                                                            |
| LISTED SHALL GOVERN ON THIS PROJECT. © 2024 by Texas Department of Transportation; all rights reserved.                                                                                                                                                                                                                                                                                                                                                                                                                                                                                                                                                                                                                                                                                                                                                                                                                                                                                                                                                                                                                                                                                                                                                                                                                                                                                                                                                                                                                                                                                                                                                                                                                                                                                                                                                                                                                                                                                                                                                                                                                        |                                                                                                                              |