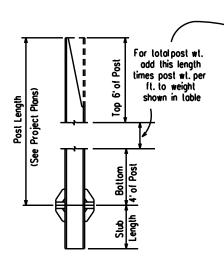

t surface repaired per Item 445, "Galvanizing." (Cut surface will not be treated until plate is installed and all bolts fully tightened.)



# SIGN MOUNTING DETAILS, TYPE G SUPPORT

SMD(TY G)-08

| © TxDOT August 1995 | DN: TXD | тот  | CK: TXDOT  | DW: TXDOT | CK: TXDOT |
|---------------------|---------|------|------------|-----------|-----------|
| REVISIONS<br>1-97   | CONT    | SECT | JOB        |           | HIGHWAY   |
|                     | 6428    | 42   | 001        | IH-       | -44, ETC. |
|                     | DIST    |      | COUNTY     |           | SHEET NO. |
|                     | WFS     | W    | /ICHITA. F | TC.       | 87        |





• NOTE: "X" EQUALS THE AVERAGE HEIGHT FROM THE GROUND LINE TO THE BOTTOM EDGE OF THE SIGN.

SHADED AREA DENOTES 3 POST SUPPORTS





| POST WEIGHT DATA |                           |                            |                              |  |  |  |  |  |  |
|------------------|---------------------------|----------------------------|------------------------------|--|--|--|--|--|--|
| POST SIZE        | WEIGHT OF<br>ONE POST (*) | WEIGHT OF<br>TWO POSTS (*) | WEIGHT OF<br>THREE POSTS (*) |  |  |  |  |  |  |
| ₩6×9*            | 123.2                     | 246.4                      | 369.6                        |  |  |  |  |  |  |
| W6x12*           | 160.3                     | 320.6                      | 480.9                        |  |  |  |  |  |  |
| ₩6x15*           | 167.8                     | 335.6                      | 503.4                        |  |  |  |  |  |  |
| W8x18*           | 201.8