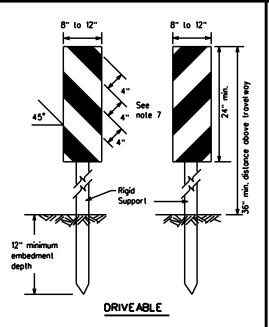

CONSTRUCTION CHANNELIZING DEVICES

BC(8)-21

|                        |                | •     | _    | -               |     |       |           |
|------------------------|----------------|-------|------|-----------------|-----|-------|-----------|
| LE:                    | bc-21.dgn      | DN: T | DOT  | ck: TxDOT       | DW: | TxDOT | ск: ТхDОТ |
| TxDOT                  | November 2002  | CONT  | SECT | JOB             |     | н     | CHWAY     |
| REVISIONS<br>4-03 8-14 |                | 6428  | 42   | 001 IH-44, ETC. |     |       |           |
|                        | ·* 14<br>·* 21 | DIST  |      | COUNTY          |     |       | SHEET NO. |
| 7-13                   | •              | WFS   | ٧    | VICHITA, E      | ETC | .     | 14        |

19/2024 1:19:16 WFSMAINT\Mainte





- 2. VP's may be used in daylime or nightlime situations. They may be used at the edge of shoulder drop-offs and other areas such as lane transitions where positive daylime and nightlime delineation is required. The Engineer/Inspector shall refer to the Roadway Design Manual for additional requirements on the use VP's for drop-offs.
- 3. VP's should be mounted back to back if used at the edge of cuts adjacent to two-way two lane roadways. Stripes are to be reflective orange and reflective white and should always slope downward toward the travellane.
- VP's used on expressways and freeways or other high speed roodways, may have more than 270 square inches of retroreflective area focing traffic.
   Self-righting supports are available with portable base.
- Self-righting supports are avai