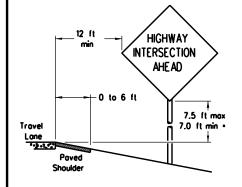

umber of Extensions (see SMD(SLIP-1) to (SLIP-3), (TWT))
- BM . Extruded Wind Beam (see SMD(SLIP-1) to (SLIP-3))
- WC 1.12 \*/ft Wing Channel (see SMD(SLIP-1) to (SLIP-3)) EXAL • Extruded Aluminum Sign Panels (see SMD(SLIP-3))

### REQUIRED CLEARANCE FOR BREAKAWAY SUPPORT



To avoid vehicle undercorriage snagging, any substantial remains of a breakaway support. when it is broken away, should not project more than 4 inches above a 60-inch chard (i.e., typical space between wheel paths).

7 ft.

diameter

circle

Not Acceptable

Not Acceptable

Sign Panel

Universal Clamp

3 or 3 1/2"

3 1/2 or 4"

4 1/2"

Sian Bolt

Approximate Bolt Length

Acceptable

diameter

circle

Back-to-Back

Signs

Sign Post

Specific Clamp

3 or 3 1/2"

3 1/2 or 4"

3..

#### SIGN LOCATION

#### PAVED SHOULDERS



#### LESS THAN 6 FT. WIDE

When the shoulder is 6 ft. or less in width. the sign must be placed at least 12 ft. from the edge of the travellane.



#### GREATER THAN 6 FT. WIDE

When the shoulder is greater than 6 ft in width, the sign must be placed at least 6 ft. from the edge of the shoulder.

#### BEHIND BARRIER





\*\*Sign clearance based on distance required for proper guard rail or concrete barrier performance.

### TYPICAL SIGN ATTACHMENT DETAIL

Not Acceptable

7 ft.

diameter

circle

Nylon washer, flat

Nylon wosher, flot

washer, lock washer,

Pipe Diometer

2" nominal

3" nominal

1/2" nominal

washer, lock washer.



Bolts used to mount sign panels to the clamp are 5/16-18 UNC galvanized square head with nut, nylon washer, flat washer and lock washer. The bolt length is 1