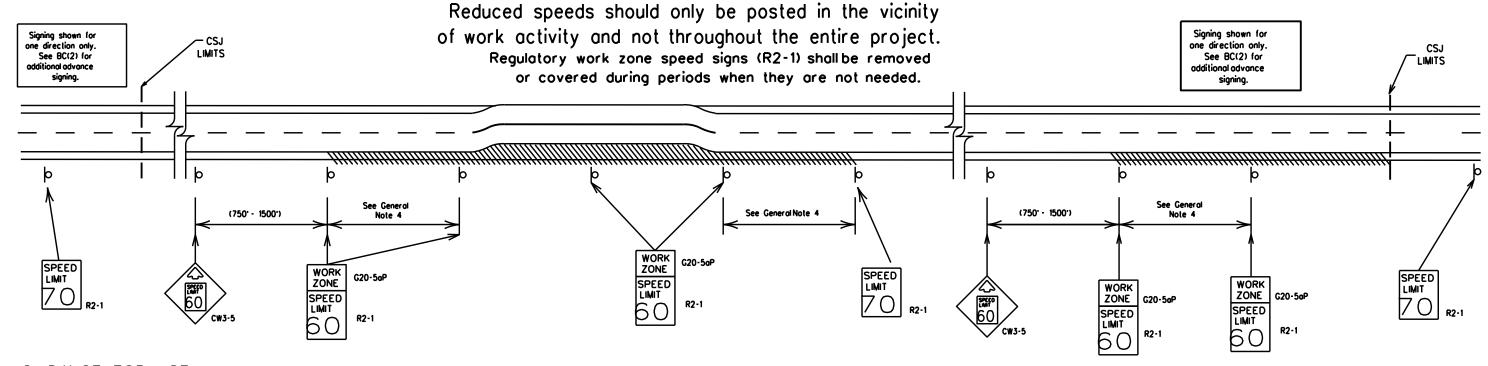

| ILE:     | bc-21.dgn     | DN: Tx | DOT  | ck: TxDOT  | DW: | TxD0 | T CK: TxDOT |
|----------|---------------|--------|------|------------|-----|------|-------------|
| C) TxDOT | November 2002 | CONT   | SECT | JOB        |     |      | HIGHWAY     |
|          | REVISIONS     | 6428   | 42   | 001        |     | IH-  | 44, ETC.    |
| 9-07     | 8-14          | DIST   |      | COUNTY     |     |      | SHEET NO.   |
| 7-13     | 5-21          | WFS    | ٧    | /ICHITA, E | ETC |      | 8           |

# TYPICAL APPLICATION OF WORK ZONE SPEED LIMIT SIGNS

Work zone speed limits shall be regulatory, established in accordance with the "Procedures for Establishing Speed Zones," and approved by the Texas Transportation Commission, or by City Ordinance when within Incorporated City Limits.



# **GUIDANCE FOR USE:**

#### LONG/INTERMEDIATE TERM WORK ZONE SPEED LIMITS

This type of work zone speed limit should be included on the design of the traffic control plans when restricted geometrics with a lower design speed are present in the work zone and modification of the geometrics to a higher design speed is not feasible.

Long/Intermediate Term Work Zone Speed Limit signs, when approved as described above, should be posted and visible to the motorist when work activity is present. Work activity may also be defined as a change in the roadway that requires a reduced speed for motorists to safely negotiate the work area, including:

- a) rough road or damaged pavement surface
- b) substantial alteration of roadway geometrics (diversions)
- c) construction detours
- d) grade
- e) w