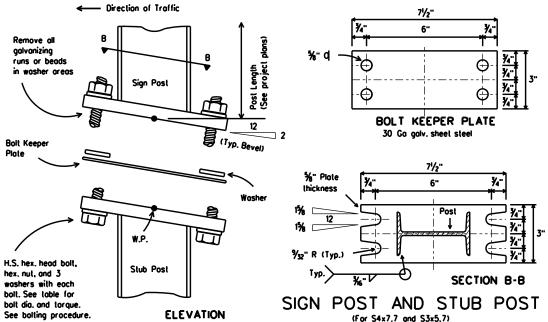

| 3'-31/2"       | 31/2"              | 12"                   | Non-<br>reinforced |
|   | S4×7.7     | 440-450<br>inch pounds<br>36-38<br>fool pounds |    |      | <del></del> |       | III D  | =101           | v<br>          |      |                      | 374    | 172   | Z 7/8 | 172   | 78             | 716            | 78               | 74         | 72           | 0.60                   | 172            |                     | Below |                 | 3 -3/2         | 3/2                | 12                    | 3                  |

(3) Foundation design shall be Type G Mount, see SMD (TY G).

Parts shall be saw cut either before

galvanizing and the galvanized cut cleaned of zinc build-up, or saw cut

after galvanizing and the cut surface repaired per Item 445, "Galvanizing."





flat washers on others.

DETAIL "A"



SIGN PLAQUE MOUNTING DETAIL TO ALUMINUM PARENT SIGN

30' or more desirable. 20' or May be reduced depending on cross section, desiroble viewing conditions and exit 645 other related factors. 357 Ft Worth N .15W .35₩ .35W .15W . Fig. \_ ب ک . . Middle Post required for sign Types 130, 230 and 330 Series

#### TYPICAL SIGN INSTALLATION AND LOCATION

#### LATERAL CLEARANCE NOTES:

Lateral clearances of signs mounted on median side of main lanes are the same as shown above where space will permit

Where a sign is to be located behind guardrail, an allowable minimum clearance of five feet may be used, measured from the face of the guardrail to the near edge of sign.

x - 6'minimum and desirable may be used only in areas of limited lateral clearance and