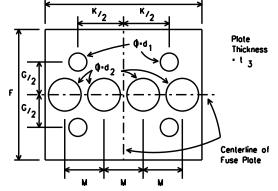

. Tighten all bolts the maximum

junction with nut using a center punch.

possible with a 12 to 15 inch

wrench to clean bolt threads and to bed washers and shims. Loosen each bolt in sequence and relighten bolts in a systemotic order to the pre scribed lorque. Do not over-5. To prevent nut loosening, burr threads of bolt at

BOLTING PROCEDURE FOR ASSEMBLY OF

**ELEVATION** 



SIGN POST AND STUB POST

(For W Shopes)





STIFFENER PLATE DETAIL

Steel Plate (thickness • t ) 2 (See table for dimensions)



**ELEVATION** 

#### FOUNDATION DETAIL

•Note: For signs with electrical apparatus, see ED(10) for conduit required in founation.



SHIM DETAIL Furnish two .012". thick

and two .032" thick shims per post. Shims shall be fabricated from brass shim stock or strip conforming to ASTM B36.



## PERFORATED FUSE PLATE DETAIL

Use H.S. hex head bolts, hex head nut and bevelor flat washer (where rea'd) under nut. All holes shall be drilled, sub-punched and reamed. All plate cuts shall preferably be saw cuts. However, flame cutting will be permitted provided all edges are ground. Metal projecting beyond the plane of the plate face will not be permitted. Steel fuse plates shall conform to the requirements of ASTM A36. ASTM A572 Grade 50 or ASTM A588 may be substituted for A36 at the option of the fabricator. Mill test reports shall be submitted for Fuse Plates. Steel used shall have an ultimate tensile strength not to exceed 80 KSL. For alternative Fuse Plate contact Traffic Operations Division.



FOUNDATION & STUB SMD(2-2)-08

DN: TXDOT CK: TXDOT DW: TXDOT CK: TXDOT © TxDOT Augu