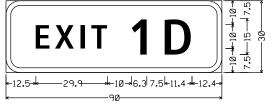

Yellow; "LANE ENDS", E Mod; "MERGE LEFT", E Mod;

SIGN #52C: IH44 EB AFTER BROAD ST ON RAMP



E1-5P\_90×30; 6.0" Radius, 2.0" Border, White on Green; "EXIT 1", ClearviewHwy-4-W; "B", ClearviewHwy-4-W specified length;



12.0" Radius, 2.0" Border, White on Green; "Frontage Road", ClearviewHwy-5-W-R; "5%4 MILE", ClearviewHwy-5-W-R;

SIGN #52B: IH44 EB AFTER BROAD ST ON RAMP





| © IXDOI | 17            | OF 24  |             |           |  |  |
|---------|---------------|--------|-------------|-----------|--|--|
| CONT    | SECT          | JOB    | HIGHWAY     |           |  |  |
| 6428    | 42            | 001    | IH-44, ETC. |           |  |  |
| DIST    |               | COUNTY |             | SHEET NO. |  |  |
| WFS     | WICHITA, ETC. |        |             | 68        |  |  |





E1-5P\_90x30; 6.0" Radius, 2.0" Border, White on Green; "EXIT 1", ClearviewHwy-4-W; "D", ClearviewHwy-4-W specified length;



E1-2\_VARx120; 12.0" Radius, 2.0" Border, White on Green; "BUSINESS", ClearviewHwy-5-W-R; US 287 M1-4; "<sup>5%</sup>4 MILE", ClearviewHwy-5-W-R;

SIGN #59B: IH44 EB @ 8TH ST EXIT





| © TxDOT 2024 SHEET 18 OF 24 |        |               |             |           |    |  |
|-----------------------------|--------|---------------|-------------|-----------|----|--|
| CONT                        | SECT   | JOB           | HIGHWAY     |           |    |  |
| 6428                        | 42     | 001           | IH-44, ETC. |           |    |  |
| DIST                        | COUNTY |               |             | SHEET NO. |    |  |
| WFS                         |