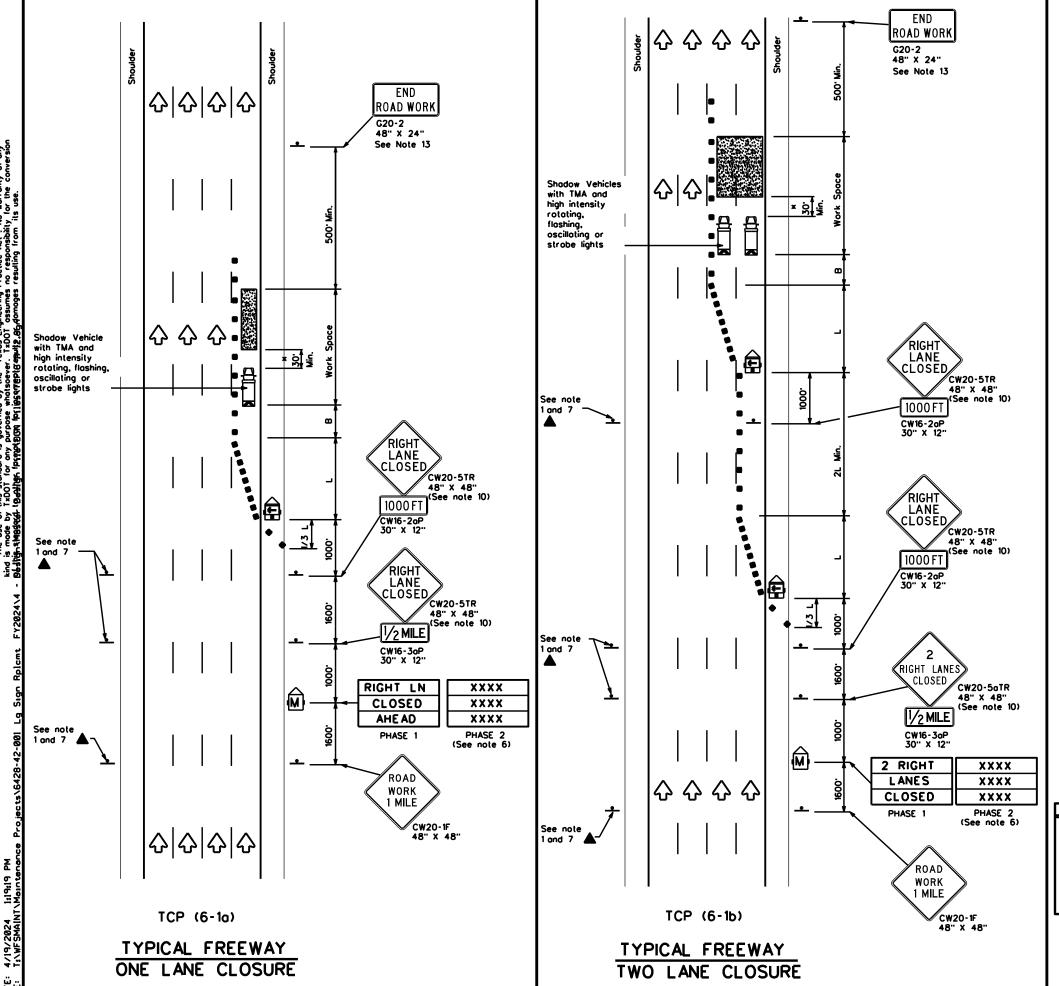

termediate Term stationary work areas should use Drums, Vertical Panels or 42" tall two-piece



Traffic Operations Division Standard

TRAFFIC CONTROL PLAN SHOULDER WORK FOR FREEWAYS / EXPRESSWAYS

TCP(5-1)-18

| LE: tcp5-1-18.dgn |               | DN:  |      | CK: DW:    |      |             | CK:       |
|-------------------|---------------|------|------|------------|------|-------------|-----------|
| TxDOT             | February 2012 | CONT | SECT | JOB        |      | Н           | GHWAY     |
| REVISIONS         |               | 6428 | 42   | 001        |      | IH-44, ETC. |           |
| -18               |               | DIST |      | COUNTY     |      |             | SHEET NO. |
|                   |               | WFS  | V.   | VICHITA, E | ETC. |             | 20        |



Type 3 Barricade

Type 3 Barricade

Channelizing Devices

Truck Mounted
Attenuator (TMA)

Trailer Mounted
Floshing Arrow Board

Sign

Flog

Flog

Flog

Flog

Traffic Flow

Flogger

| Posted<br>Speed | Formula | Toper            | Minimum<br>esiroble<br>Lengths<br>× × | ۳."              | Suggested<br>Spacine<br>Channeli<br>Devi | g of<br>zing<br>ces | Suggested<br>Longitudinal<br>Buffer Space<br>"B" |
|-----------------|---------|------------------|---------------------------------------|------------------|------------------------------------------|---------------------|--------------------------------------------------|
|                 |         | 10°<br>Offset    | 11 <sup>.</sup><br>Offset             | 12"<br>Offset    | On a<br>Taper                            | On a<br>Tangent