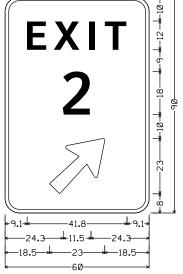

| SHEET  | OF 24 |            |
|---------|---------------|--------|-------|------------|
| CONT    | SECT          | JOB    |       | HIGHWAY    |
| 6428    | 42            | 001    |       | H-44, ETC. |
| DIST    |               | COUNTY |       | SHEET NO.  |
| WFS     | WICHITA, ETC. |        |       | 75         |



E21-4T\_120×60: 2.0" Border, White on Blue; "PICNIC AREA", ClearviewHwy-3-W; "2 MILES", ClearviewHwy-3-W;

SIGN #1: US287 SB @ PICNIC AREA 2 MILES



6.0" Radius, 1.5" Border, White on Green; "EXIT", ClearviewHwy-6-W; "O", ClearviewHwy-4-W specified length; Arrow A-2 - 29.3" 453364;

SIGN #33: US287 SB @ EXIT Ø



6.0" Radius, 1.5" Border, White on Green; "EXIT", ClearviewHwy-6-W; "1 D", ClearviewHwy-4-W; Arrow A-2 - 29.3" 453%4:

SIGN #61: IH44 EB © FXIT 1 D



E5-1c\_60×90; 6.0" Radius, 1.5" Border, White on Green; "EXIT",ClearviewHwy-6-W; "2", ClearviewHwy-4-W specified length; Arrow A-2 - 29.3" 453364:

SIGN #63: IH44 EB © FXIT 2



E5-1c\_60×90; 6.0" Radius, 1.5" Border, White on Green; "EXIT", ClearviewHwy-6-W; "3 B", ClearviewHwy-4-W; Arrow A-2 - 29.3" 45<sup>33</sup>/<sub>64</sub>;

© EXIT 3 B



E5-1c\_60×90; 6.0" Radius, 1.5" Border, White on Green; "EXIT", ClearviewHwy-6-W; "3 C", ClearviewHwy-4-W; Arrow A-2 - 29.3" 45<sup>33</sup>/<sub>64</sub>;

SIGN #67: IH44 EB SIGN #69: IH44 EB @ EXIT 3 C



E5-1c\_60×90; 6.0" Radius, 1.5" Border, White on Green; "EXIT", ClearviewHwy-6-W; "3B", ClearviewHwy-4-W specified length; Arrow A-2 - 29.3" 45<sup>33</sup>%4;

SIGN #75: IH44 WB @ EXIT 3 B





DETAILS

| © TxDOT | OT 2024 SHEET 1 |