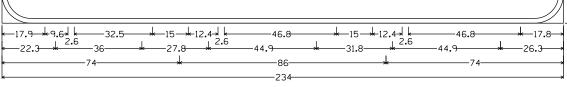

--|----------|
| ı | CONT    | SECT | JOB         |    | WAY  |          |
| ı | 6428    | 42   | 001         |    | ETC. |          |
| ı | DIST    |      | COUNTY      |    | SH   | HEET NO. |
| ı | WES     |      | WICHITA ETC |    |      | 66       |



# Lubbock Abilene EXIT $\frac{3}{4}$ MILE



12.0" Radius, 2.0" Border, White on Green;

"W EST", ClearviewHwy-5-W-R; US 82 M1-4; "S OUTH", ClearviewHwy-5-W-R; US 277 M1-4; "Lubbock", ClearviewHwy-5-W-R; "Abilene", ClearviewHwy-5-W-R; "EXIT", ClearviewHwy-5-W-R; "61/64", ClearviewHwy-5-W-R; "MILE", ClearviewHwy-5-W-R;

SIGN #50: US 82 WB © SI 473 FXIT



12.0" Radius, 2.0" Border, White on Green;

"N ORTH", ClearviewHwy-5-W-R; US 287 M1-4; "Amarillo", ClearviewHwy-5-W-R;

SIGN #51A: IH44 EB @ 6TH ST EXIT

#### EAST NORTH NORTH

Lawton



E1-2\_VAR×120;

12.0" Radius, 2.0" Border, White on Green;

"E AST", ClearviewHwy-5-W-R; Interstate 44 MI-1; "N ORTH", ClearviewHwy-5-W-R; US 277 MI-4; "N ORTH", ClearviewHwy-5-W-R; US 281 M1-4; "Lawton", ClearviewHwy-5-W-R;

SIGN #51B: IH44 EB





| © TxDOT | 2024 | SHEET       | 16 | OF         | 24       |
|---------|------|-------------|----|------------|----------|
| CONT    | SECT | JOB         |    | HIGH       | WAY      |
| 6428    | 42   | 001         |    | H-44, ETC. |          |
| DIST    |      | COUNTY      |    |            | HEET NO. |
| WES     |      | WICHITA ETC |    |            | 67       |



6.0" Radius, 2.0" Border, White on Green; 1.9" Radius, 0.8" Border, White on BluggxIT 1", ClearviewHwy-4-W; "INFO", B 58% spacing; "C", ClearviewHwy-4-W specified length;

E