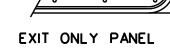

for Destination Signs (Type D)

Type A

| TYPE | LETTER SIZE             | USE      |
|------|-------------------------|----------|
| A-1  | 10.67" U/L and 10" Caps | Single   |
| A-2  | 13.33" U/L and 12" Caps | Lane     |
| A-3  | 16" & 20" U/L           | Exits    |
| B-1  | 10.67" U/L and 10" Caps | Multiple |
| B-2  | 13.33" U/L and 12" Caps | Lane     |
| B-3  | 16" & 20" U/L           | Exits    |

| CODE | USED ON SIGN NO. |  |  |  |  |
|------|------------------|--|--|--|--|
| E-3  | E5-1aT           |  |  |  |  |
| E-4  | Е5-1ьТ           |  |  |  |  |

NOTE

Arrow dimensions are shown in the "Standard Highway Sign Designs for

The Standard Highway Sign Designs for Texas (SHSD) can be found at the following website.

http://www.txdot.gov/



INTERSTATE ROUTE MARKERS

21

28

36



## MOUNTING DETAILS OF ATTACHMENTS TO GUIDE SIGN FACE

## ("EXIT ONLY" AND "LEFT EXIT" PANELS, ROUTE MARKERS AND OTHER ATTACHMENTS)





1. Sheeting for legend, symbols, and borders must be cut at panel joints.

2. Direct applied attachment signs will be subsidiary to "Aluminum Signs" or "Fiberglass Signs".



SCREW ATTACHMENT







#### NUT/BOLT ATTACHMENT

#### NOTE:

Furnish Type A aluminum sign attachments only when specified in the plans. These signs will be paid for under "Aluminum Signs".



## TYPICAL SIGN **REQUIREMENTS**

TSR(5)-13

| ILE:                | tsr5-13.dgn | DN: Tx | :DOT | ck: TxDOT  | DW: | TxDOT | ck: TxDOT |  |
|---------------------|-------------|--------|------|------------|-----|-------|-----------|--|
| ©тxDOT October 2003 |             | CONT   | SECT | JO