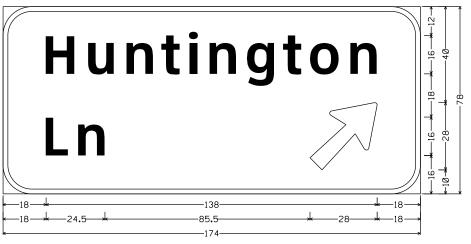

|   | SHE     | ET NO. |
| WFS     |      | WICHITA, ETC. |   |         | 14     |



12.0" Radius, 2.0" Border, White on Green; State Highway 1763 M1-6F4; "EXIT", ClearviewHwy-5-W-R 82% spacing; "5%4", ClearviewHwy-5-W-R; "MILE", ClearviewHwy-5-W-R;

SIGN #9: US287 SB FM 1763 EXIT 1/2 MILE



12.0" Radius, 2.0" Border, White on Green; State Highway 1763 M1-6F4; Arrow A-3 - 35.6" 45<sup>3</sup>%<sub>4</sub>;

SIGN #10: US287 SB FM 1763 EXIT ARROW RIGHT



12.0° Radius, 2.0° Border, White on Green; State Highway 2384 M1-6F4; 'EXIT 1 MILE', ClearviewHwy-5-W-R;

SIGN #16: US287 SB FM 2384 EXIT 1 MILE



12.0° Radius, 2.0° Border, White on Green;
"Huntington', ClearviewHwy-5-W-R; "Ln", ClearviewHwy-5-W-R; "EXIT 5%4 MILE", ClearviewHwy-5-W-R;

SIGN #17: US287 SB HUNTINGTON LN EXIT 1/2 MILE



12.0" Radius, 2.0" Border, White on Green;
"Huntington", ClearviewHwy-5-W-R; "Ln", ClearviewHwy-5-W-R; Arrow A-3 - 35.6" 45<sup>3</sup>%<sub>4</sub>;

SIGN #18: US287 SB HUNTINGTON LN EXIT ARROW RIGHT

SIGN #80: US287 NB HUNTINGTON LN EXIT ARROW RIGHT





| © TxDOT | 2024 | SHEET         | 2 | OF    | 8        |
|---------|------|---------------|---|-------|----------|
| CONT    | SECT | JOB           |   | HIGH  | WAY      |
| 6428    | 42   | 001           | ı | H-44, | ETC.     |
| DIST    |      | COUNTY        |   | SH    | IEET NO. |
| WFS     |      | WICHITA, ETC. |   |       | 45       |

12.0" Radius, 2.0" Border, White on Green; "Wellington", ClearviewHwy-5-W-R; "Ln", ClearviewHwy-5-W-R; "EXIT 61/64 MILE", ClearviewHwy-5-W-R;

SIGN #19: US287 SB WELLINGTON LN EXIT 3/4 MILE

#