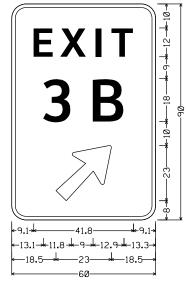

| 001    |       | H-44, ETC. |
| DIST    |               | COUNTY |       | SHEET NO.  |
| WFS     | WICHITA, ETC. |        |       | 75         |



E21-4T\_120×60: 2.0" Border, White on Blue; "PICNIC AREA", ClearviewHwy-3-W; "2 MILES", ClearviewHwy-3-W;

SIGN #1: US287 SB @ PICNIC AREA 2 MILES



6.0" Radius, 1.5" Border, White on Green; "EXIT", ClearviewHwy-6-W; "O", ClearviewHwy-4-W specified length; Arrow A-2 - 29.3" 453364;

SIGN #33: US287 SB @ EXIT Ø



6.0" Radius, 1.5" Border, White on Green; "EXIT", ClearviewHwy-6-W; "1 D", ClearviewHwy-4-W; Arrow A-2 - 29.3" 453%4:

SIGN #61: IH44 EB © FXIT 1 D



E5-1c\_60×90; 6.0" Radius, 1.5" Border, White on Green; "EXIT",ClearviewHwy-6-W; "2", ClearviewHwy-4-W specified length; Arrow A-2 - 29.3" 453364:

SIGN #63: IH44 EB © FXIT 2



E5-1c\_60×90; 6.0" Radius, 1.5" Border, White on Green; "EXIT", ClearviewHwy-6-W; "3 B", ClearviewHwy-4-W; Arrow A-2 - 29.3" 45<sup>33</sup>/<sub>64</sub>;

© EXIT 3 B



E5-1c\_60×90; 6.0" Radius, 1.5" Border, White on Green; "EXIT", ClearviewHwy-6-W; "3 C", ClearviewHwy-4-W; Arrow A-2 - 29.3" 45<sup>33</sup>/<sub>64</sub>;

SIGN #67: IH44 EB SIGN #69: IH44 EB @ EXIT 3 C



E5-1c\_60×90; 6.0" Radius, 1.5" Border, White on Green; "EXIT", ClearviewHwy-6-W; "3B", ClearviewHwy-4-W specified length; Arrow A-2 - 29.3" 45<sup>33</sup>%4;

SIGN #75: IH44 WB @ EXIT 3 B





DETAILS

| © TxDOT | OT 2024 SHEET 1 |             |  | OF 3  |         |  |
|---------|-----------------|-------------|--|-------|---------|--|
| CONT    | SECT            | JOB         |  | HIGH  | WAY     |  |
| 6428    |