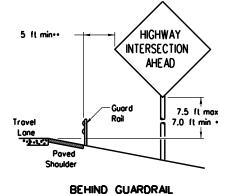

substantial remains of a breakaway support. when it is broken away, should not project more than 4 inches above a 60-inch chard (i.e., typical space between wheel paths).

7 ft.

diameter

circle

Not Acceptable

Not Acceptable

Sign Panel

Universal Clamp

3 or 3 1/2"

3 1/2 or 4"

4 1/2"

Sian Bolt

Approximate Bolt Length

Acceptable

diameter

circle

Back-to-Back

Signs

Sign Post

Specific Clamp

3 or 3 1/2"

3 1/2 or 4"

3..

#### SIGN LOCATION

#### PAVED SHOULDERS



#### LESS THAN 6 FT. WIDE

When the shoulder is 6 ft. or less in width. the sign must be placed at least 12 ft. from the edge of the travellane.



#### GREATER THAN 6 FT. WIDE

When the shoulder is greater than 6 ft in width, the sign must be placed at least 6 ft. from the edge of the shoulder.

#### BEHIND BARRIER





\*\*Sign clearance based on distance required for proper guard rail or concrete barrier performance.

### TYPICAL SIGN ATTACHMENT DETAIL

Not Acceptable

7 ft.

diameter

circle

Nylon washer, flat

Nylon wosher, flot

washer, lock washer,

Pipe Diometer

2" nominal

3" nominal

1/2" nominal

washer, lock washer.



Bolts used to mount sign panels to the clamp are 5/16-18 UNC galvanized square head with nut, nylon washer, flat washer and lock washer. The bolt length is 1 inch for aluminum.

When two sign clamps are used to mount signs back-to-back, use a 5/16-18 UNC galvanized hex head per ASTM A307 with nut and helical-spring lock washer. The approximate ball lengths for various post sizes and sign clamp types are given in the table at right. The bolt length may need to be adjusted

S