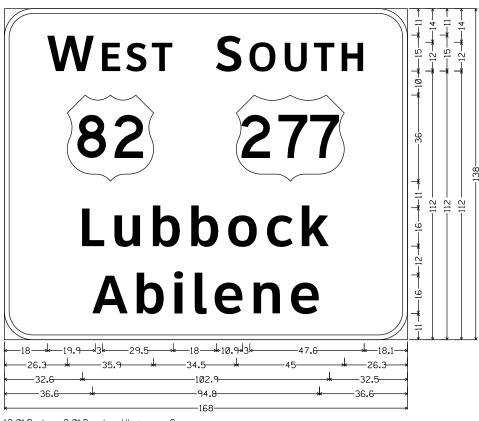

A: US82 WB

# Seymour Hwy 277 BUSINESS Allendale Rd 2650

**Southwest Pkwy** 

12.0" Radius, 2.0" Border, White on Green:

"Seymour Hwy", ClearviewHwy-5-W-R; US 277 M1-4; "BUSINESS", ClearviewHwy-5-W-R; "Allendale Rd", ClearviewHwy-5-W-R; State Highway 2650 M1-6F4; "6½4", ClearviewHwy-5-W-R; "Southwest Pkwy", ClearviewHwy-5-W-R; State Highway 369 M1-6F3; "157%4", ClearviewHwy-5-W-R;



1634

**Barnett Rd** 

SIGN #38B: US82 WB

SIGN #43B: US 82 EB





| © TxDOT | 2024 | SHEET         | 11  | OF 24      |  |
|---------|------|---------------|-----|------------|--|
| CONT    | SECT | JOB           |     | HIGHWAY    |  |
| 6428    | 42   | 001           | - 1 | H-44, ETC. |  |
| DIST    |      | COUNTY        |     | SHEET NO.  |  |
| WFS     |      | WICHITA, ETC. |     | 62         |  |



12.0" Radius, 2.0" Border, White on Green;

"W EST. ClearviewHwy-5-W-R; US 82 MI-4; "S OUTH", ClearviewHwy-5-W-R; US 277 MI-4; "Lubbock", ClearviewHwy-5-W-R; "Abilene", ClearviewHwy-5-W-R;

SIGN #4ØA: US82 WB @ FM 369 EXIT



12.0" Radius, 2.0" Border, White on Green;

"Barnett Rd", ClearviewHwy-5-W-R; State Highway 1634 M1-6F4; "1<sup>57</sup>%4", ClearviewHwy-5-W-R; "Fairway Blvd", ClearviewHwy-5-W-R; "2<sup>57</sup>%4", ClearviewHwy-5-W-R; "75 W-R; "85 W-R; "85 W-R; "85 W-R; "86 W-R; "87 W-R; "87 W-R; "87 W-R; "87 W-R; "88 W-R; "88 W-R; "88 W-R; "88 W-R; "88 W-R; "89 W-

SIGN #41: US82 EB @ BRIDGE OVER FM 369



12.0" Radius, 2.0" Border, White on Green; State Highway 369 M1-6F3; "Southwest", ClearviewHwy-5-W-R; 'Pkwy', ClearviewHwy-5-W-R; Arrow A-3 - 35.6"  $45^{33}$ %4;

SIGN #4ØB: