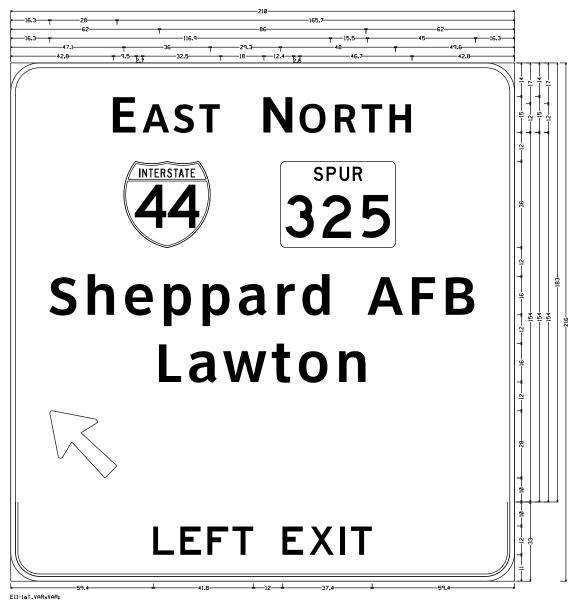

Green:

"W EST", ClearviewHwy-5-W-R; Interstate 44 M1-1; "S OUTH", ClearviewHwy-5-W-R; US 287 M1-4; "Wichita Falls", ClearviewHwy-5-W-R; 'Ft Worth', ClearviewHwy-5-W-R; Down Arrow 22 - 22.0 2703%4;

SIGN #21B: US287 SB o SI 11 FXIT





| © TxDOT | 2024 | SHEET         | 2         | OF    | 24   |  |
|---------|------|---------------|-----------|-------|------|--|
| CONT    | SECT | JOB           | HIGHWAY   |       |      |  |
| 6428    | 42   | 001           | - 1       | H-44, | ETC. |  |
| DIST    |      | COUNTY        | SHEET NO, |       |      |  |
| WFS     |      | WICHITA, ETC. | 53        |       |      |  |



12.0" Radius, 2.0" Border, White on Green; State Highway 11 M1-6L2; "Beverly Dr", ClearviewHwy-5-W-R; Arrow A-3 - 35.6"  $45^{33}$ %4;

SIGN #21C: US287 SB © SL 11 EXIT



12.0° Rodius, 2.0° Border, White on Green;

E. AST., ClearviseHwy-5-W-R; Interstate 44 MI-1; 'N ORTH', ClearviseHwy-5-W-R; State Highway 325 MI-6S3; 'Sheppord AFB', ClearviseHwy-5-W-R; 'Lawton', ClearviseHwy-5-W-R;
Arrow A-3 - 3.56, 135<sup>7</sup>%;

SIGN #22A: US287 SB

@ SS 325 EXIT





| © TxDOT | 2024          | SHEET  | 3           | OF | 24 |  |
|---------|---------------|--------|-------------|----|----|--|
| CONT    | SECT          | JOB    | HIGHWAY     |    |    |  |
| 6428    | 42            | 001    | IH-44, ETC. |    |    |  |
| DIST    |               | COUNTY | COUNTY S    |    |    |  |
| WFS     | WICHITA, ETC. |        |             |    | 54 |  |





E1-2\_VAR×120;

12.0" Radius, 2.0" Border, White on Green;

"W EST", ClearviewHwy-5-W-R; Interstate 44 MI-1; "S OUTH"