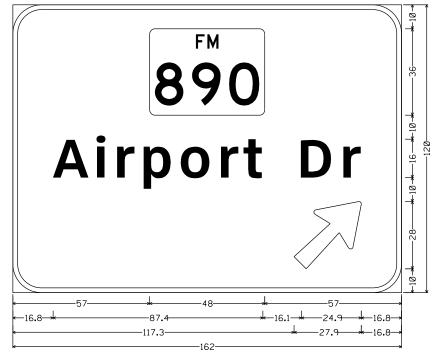

XIT 1 C



E1-5P\_90x30; 6.0" Radius, 2.0" Border, White on Green; "EXIT 1", ClearviewHwy-4-W; "B", ClearviewHwy-4-W specified length;



E1-2\_VAR×120; 12.0' Radius, 2.0" Border, White on Green; "Frontage Road", ClearviewHwy-5-W-R; Arrow A-3 - 35.6" 45<sup>3</sup>%4;

SIGN #56: IH44 EB FRONTAGE ROAD ARROW RIGHT FXIT 1 B





| TxDOT | 2024 | SHEET         | 4 | OF    | 8        |
|-------|------|---------------|---|-------|----------|
| ONT   | SECT | JOB           |   | HIGH  | WAY      |
| 428   | 42   | 001           | ı | H-44, | ETC.     |
| DIST  |      | COUNTY        |   | SI    | HEET NO. |
| VFS   |      | WICHITA, ETC. |   |       | 47       |

EXIT 3 C

E1-5P\_90x30; 6.0° Radius, 2.0° Border, White on Green; 'EXIT 3', ClearviewHwy-4-W; 'C', ClearviewHwy-4-W specified length;



E1-2\_VARx120; 12.0" Radius, 2.0" Border, White on Green; State Highway 890 M1-6F3; "Airport Dr", ClearviewHwy-5-W-R; Arrow A-3 - 35.6"  $45^{33}$ %4;

SIGN #68: IH44 EB FM 890 AIRPORT DR 1/2 MILE EXIT 3 C



E1-5P\_72x30; 6.0" Radius, 2.0" Border, White on Green; "EXIT 4". ClearviewHwu-4-W;

# Frontage Road 1/2 MILE

E1-2\_VAR×120;
12.0" Radius, 2.0" Border, White on Green;
"Frontage Road", ClearviewHwy-5-W-R; "5%4" MILE", ClearviewHwy-5-W-R;

SIGN #70: IH44 EB FRONTAGE RD 1/2 MILE EXIT 4



E1-5P\_72x30; 6.0'Radius, 2.0'Border, White on Green; 'EXIT 4', ClearviewHwy-4-W;



E1-2\_VARx120; 12.0" Radius, 2.0" Border, White on Green; "Frontage Road", ClearviewHwy-5-W-R; Arrow A-3 - 35.6"  $45^{3}\%_{4}$ ;

SIGN #71: IH44 EB FRONTAGE RD ARROW RIGHT EXIT 4





LARGE GROUND MOUNT SIGN DETAI