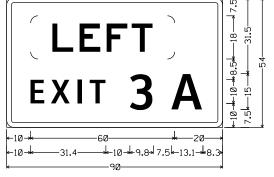

Black, E; Down Arrow 22 - 22.0" 27033/64 Black; "ONLY" Black, E;

12.0" Radius, 2.0" Border, White on Green; Down Arrow 22 - 22.0" 2703364;

SIGN #60A: IH44 EB @ BU 287J EXIT



| © TxDOT | 2024 | SHEET  | 19          | OF 24     |  |
|---------|------|--------|-------------|-----------|--|
| CONT    | SECT | JOB    | HIGHWAY     |           |  |
| 6428    | 42   | 001    | IH-44, ETC. |           |  |
| DIST    |      | COUNTY |             | SHEET NO. |  |
| WFS     |      |        | 70          |           |  |

6.0" Radius, 2.0" Border, White on Green; "EXIT 1", ClearviewHwy-4-W; "D", ClearviewHwy-4-W specified length;



E1-2\_VAR×120; 12.0" Radius, 2.0" Border, White on Green; "BUSINESS", ClearviewHwy-5-W-R; US 287 M1-4; Arrow A-3 - 35.6" 453364;

SIGN #60B: IH44 EB @ BU 287J EXIT



E1-5bP\_84×54; 3.0" Radius, 2.0" Border, White on Green; "EXIT", ClearviewHwy-4-W specified length; "3 A", ClearviewHwy-4-W;



12.0" Radius, 2.0" Border, White on Green; US 287 M1-4; "N ORTH", ClearviewHwy-5-W-R; "Amarillo", ClearviewHwy-5-W-R;

1.0" Inner border Green, 12.0" Radius, 2.0" Outer border, White on Yellow; "EXIT" Black, E; Down Arrow 22 - 22.0" 27033%4 Black; "ONLY" Black, E;

12.0" Radius, 2.0" Border, White on Green; Down Arrow 22 - 22.0" 27033/64;

SIGN #62: IH44 EB @ MAURINE ST EXIT



| © TxDOT | 2024 | SHEET         | 20 | OF          | 24       |  |
|---------|------|---------------|----|-------------|----------|--|
| CONT    | SECT | JOB           |    | HIGHWAY     |          |  |
| 6428    | 42   | 001           |    | IH-44, ETC. |          |  |
| DIST    |