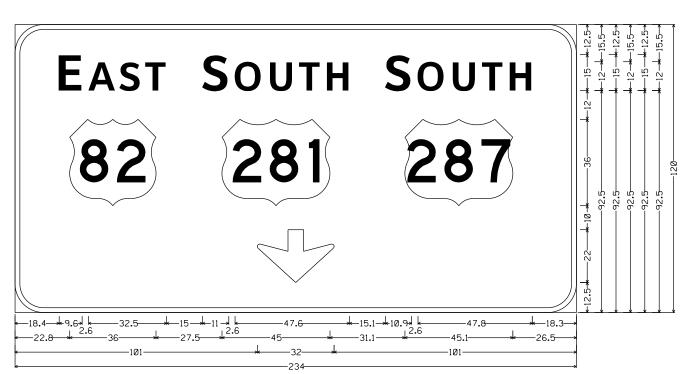

84x30; 6.0" Radius, 2.0" Border, White on Green; "EXIT", ClearviewHwy-4-W; "1", ClearviewHwy-4-W; "A", ClearviewHwy-4-W;



12.0° Radius, 2.0° Border, White on Green;
"BUSINESS", ClearviewHwy-5-W-R; US 277 M1-4;

SIGN #29C: US287 SB © BU 277A EXIT





| © TxDOT 2024 SHEET 7 |      |               |             |           | OF 24 |  |  |  |
|----------------------|------|---------------|-------------|-----------|-------|--|--|--|
| CONT                 | SECT | JOB           | HIGHWAY     |           |       |  |  |  |
| 6428                 | 42   | 001           | IH-44, ETC. |           |       |  |  |  |
| DIST                 |      | COUNTY        |             | SHEET NO. |       |  |  |  |
| WFS                  |      | WICHITA, ETC. | 58          |           |       |  |  |  |



12.0' Radius, 2.0' Border, White on Green;
"E AST", ClearviewHwy-5-W-R; US 82 M1-4; "S OUTH", ClearviewHwy-5-W-R; US 281 M1-4; "S OUTH", ClearviewHwy-5-W-R; US 287 M1-4;
Down Arrow 22 - 22.0" 270<sup>33</sup>%4;

SIGN #32A: US287 SB @ HOLLIDAY ST EXIT

#### WEST SOUTH

82

277

# Lubbock Abilene EXIT 3/4 MILE



12.0" Radius, 2.0" Border, White on Green;

12.b hadius, 2.b border, white on Green;
"W EST", ClearviewHwy-5-W-R; US 82 M1-4; "S OUTH", ClearviewHwy-5-W-R; US 277 M1-4;
"Lubbock", ClearviewHwy-5-W-R; 'Abhlene", ClearviewHwy-5-W-R; "EXIT", ClearviewHwy-5-W-R;
"61/64", ClearviewHwy-5-W-R; "MILE", ClearviewHwy-5-W-R;

SIGN #32B: US287 SB @ HOLLIDAY ST EXIT





| © TxDOT | 2024 | SHEET         | 8 | OF    | 24       |
|---------|------|---------------|---|-------|----------|
| CONT