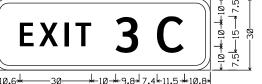

ORTH NORTH

INTERSTATE 44

277

281

Lawton





F1-2 VAR×120:

12.0" Radius, 2.0" Border, White on Green;

"E AST", ClearviewHwy-5-W-R; Interstate 44 M1-1; "N ORTH", ClearviewHwy-5-W-R; US 277 M1-4; "N ORTH", ClearviewHwy-5-W-R; US 281 M1-4; "Lawton", ClearviewHwy-5-W-R; Down Arrow 22 - 22.0" 270 33/4;

SIGN #65B: IH44 EB @ US 287/IH 44/SS 325 EXIT



Texas Department of Transportation

| © TxDOT | 2024 | SHEET         | 21 | OF          | 24       |  |
|---------|------|---------------|----|-------------|----------|--|
| CONT    | SECT | JOB           |    | HIGH        | IWAY     |  |
| 6428    | 42   | 001           |    | IH-44, ETC. |          |  |
| DIST    |      | COUNTY        |    | SI          | HEET NO. |  |
| WFS     |      | WICHITA, ETC. |    |             | 72       |  |



E1-5P\_90×30; 6.0" Radius, 2.0" Border, White on Green; "EXIT 3", ClearviewHwy-4-W; "C", ClearviewHwy-4-W specified length;



12.0" Radius, 2.0" Border, White on Green; State Highway 890 Mi-6F3; "Airport Dr", ClearviewHwy-5-W-R; "5%4 MILE", ClearviewHwy-5-W-R;

SIGN #66: IH44 EB @ IH 44/SS 325 EXIT



E1-5P\_90×30; I-5.36x36; 2.3° Radius, 0.8° Border, White on Green; 5.0° Radius, 2.0° Border, White on Green; EXIT 3°, ClearviewHwy-4-W; "B", ClearviewHwy-4-W specified length;



12.0" Radius, 2.0" Border, White on Green;

"N\_ORTH", ClearviewHwy-5-W-R; State Highway 325 M1-6S3; "Sheppard AFB", ClearviewHwy-5-W-R;

"5%4 MILE", ClearviewHwy-5-W-R;

SIGN #73A: IH44 WB @ US 287 NORTH EXIT





LARGE OVERHEAD SIGN DETAILS

| © TxDOT | 2024          | SHEET | OF 24 |            |
|---------|---