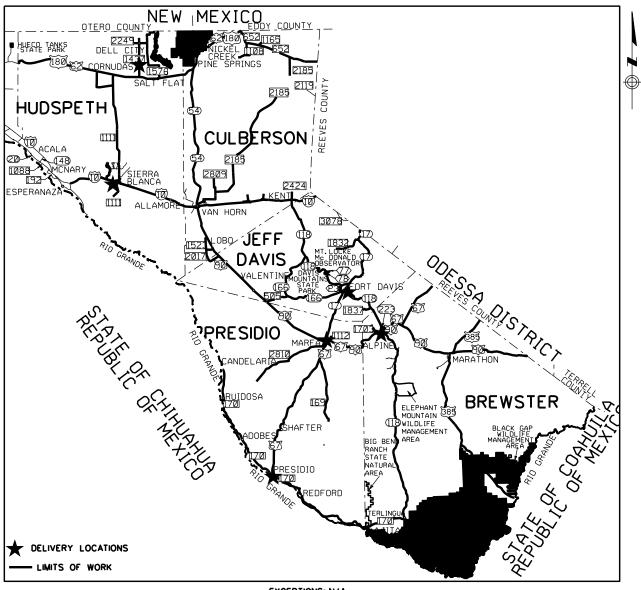

#### **GENERAL NOTES:**

**General Project Description** – This material maintenance contract is for furnishing and delivering MS-2 Emulsion to various locations in the counties Hudspeth, Jeff Davis, Presidio, and Brewster.

Typical quantity of material is between 3000 to 5000 gallons per delivery or as directed by the engineer.

Table 1: Estimated Material Quantities & Locations

|             | Table 1. Estimated Waterial Quantities & Locations |                               |  |  |
|-------------|----------------------------------------------------|-------------------------------|--|--|
| Site Number | Item Bid Code                                      | Delivery Location             |  |  |
| 1           | 8010 6127                                          | Dell City Maintenance Office  |  |  |
|             |                                                    | 600 South Main                |  |  |
|             |                                                    | Dell City, TX 79837           |  |  |
| 2           | 8010 6128                                          | Alpine Area Office            |  |  |
|             |                                                    | 2400 N. SH 118                |  |  |
|             |                                                    | Alpine, Texas 79830           |  |  |
| 3           | 8010 6129                                          | Marfa Maintenance Office      |  |  |
|             |                                                    | 809 W San Antonio St.         |  |  |
|             |                                                    | Marfa, Texas 79843            |  |  |
| 4           | 8010 6130                                          | Presidio Maintenance Office   |  |  |
|             |                                                    | 200 East FM 170               |  |  |
|             |                                                    | Presidio, TX 79845            |  |  |
| 5           | 8010 6222                                          | Fort Davis Maintenance Office |  |  |
|             |                                                    | 104 Musquiz Dr.               |  |  |
|             |                                                    | Fort Davis, Texas 79734       |  |  |
| 6           | 8010 6223                                          | Sierra Blanca Maintenance     |  |  |
|             |                                                    | Office                        |  |  |
|             |                                                    | 700 S. FM 1111                |  |  |
|             |                                                    | Sierra Blanca, Texas 79851    |  |  |