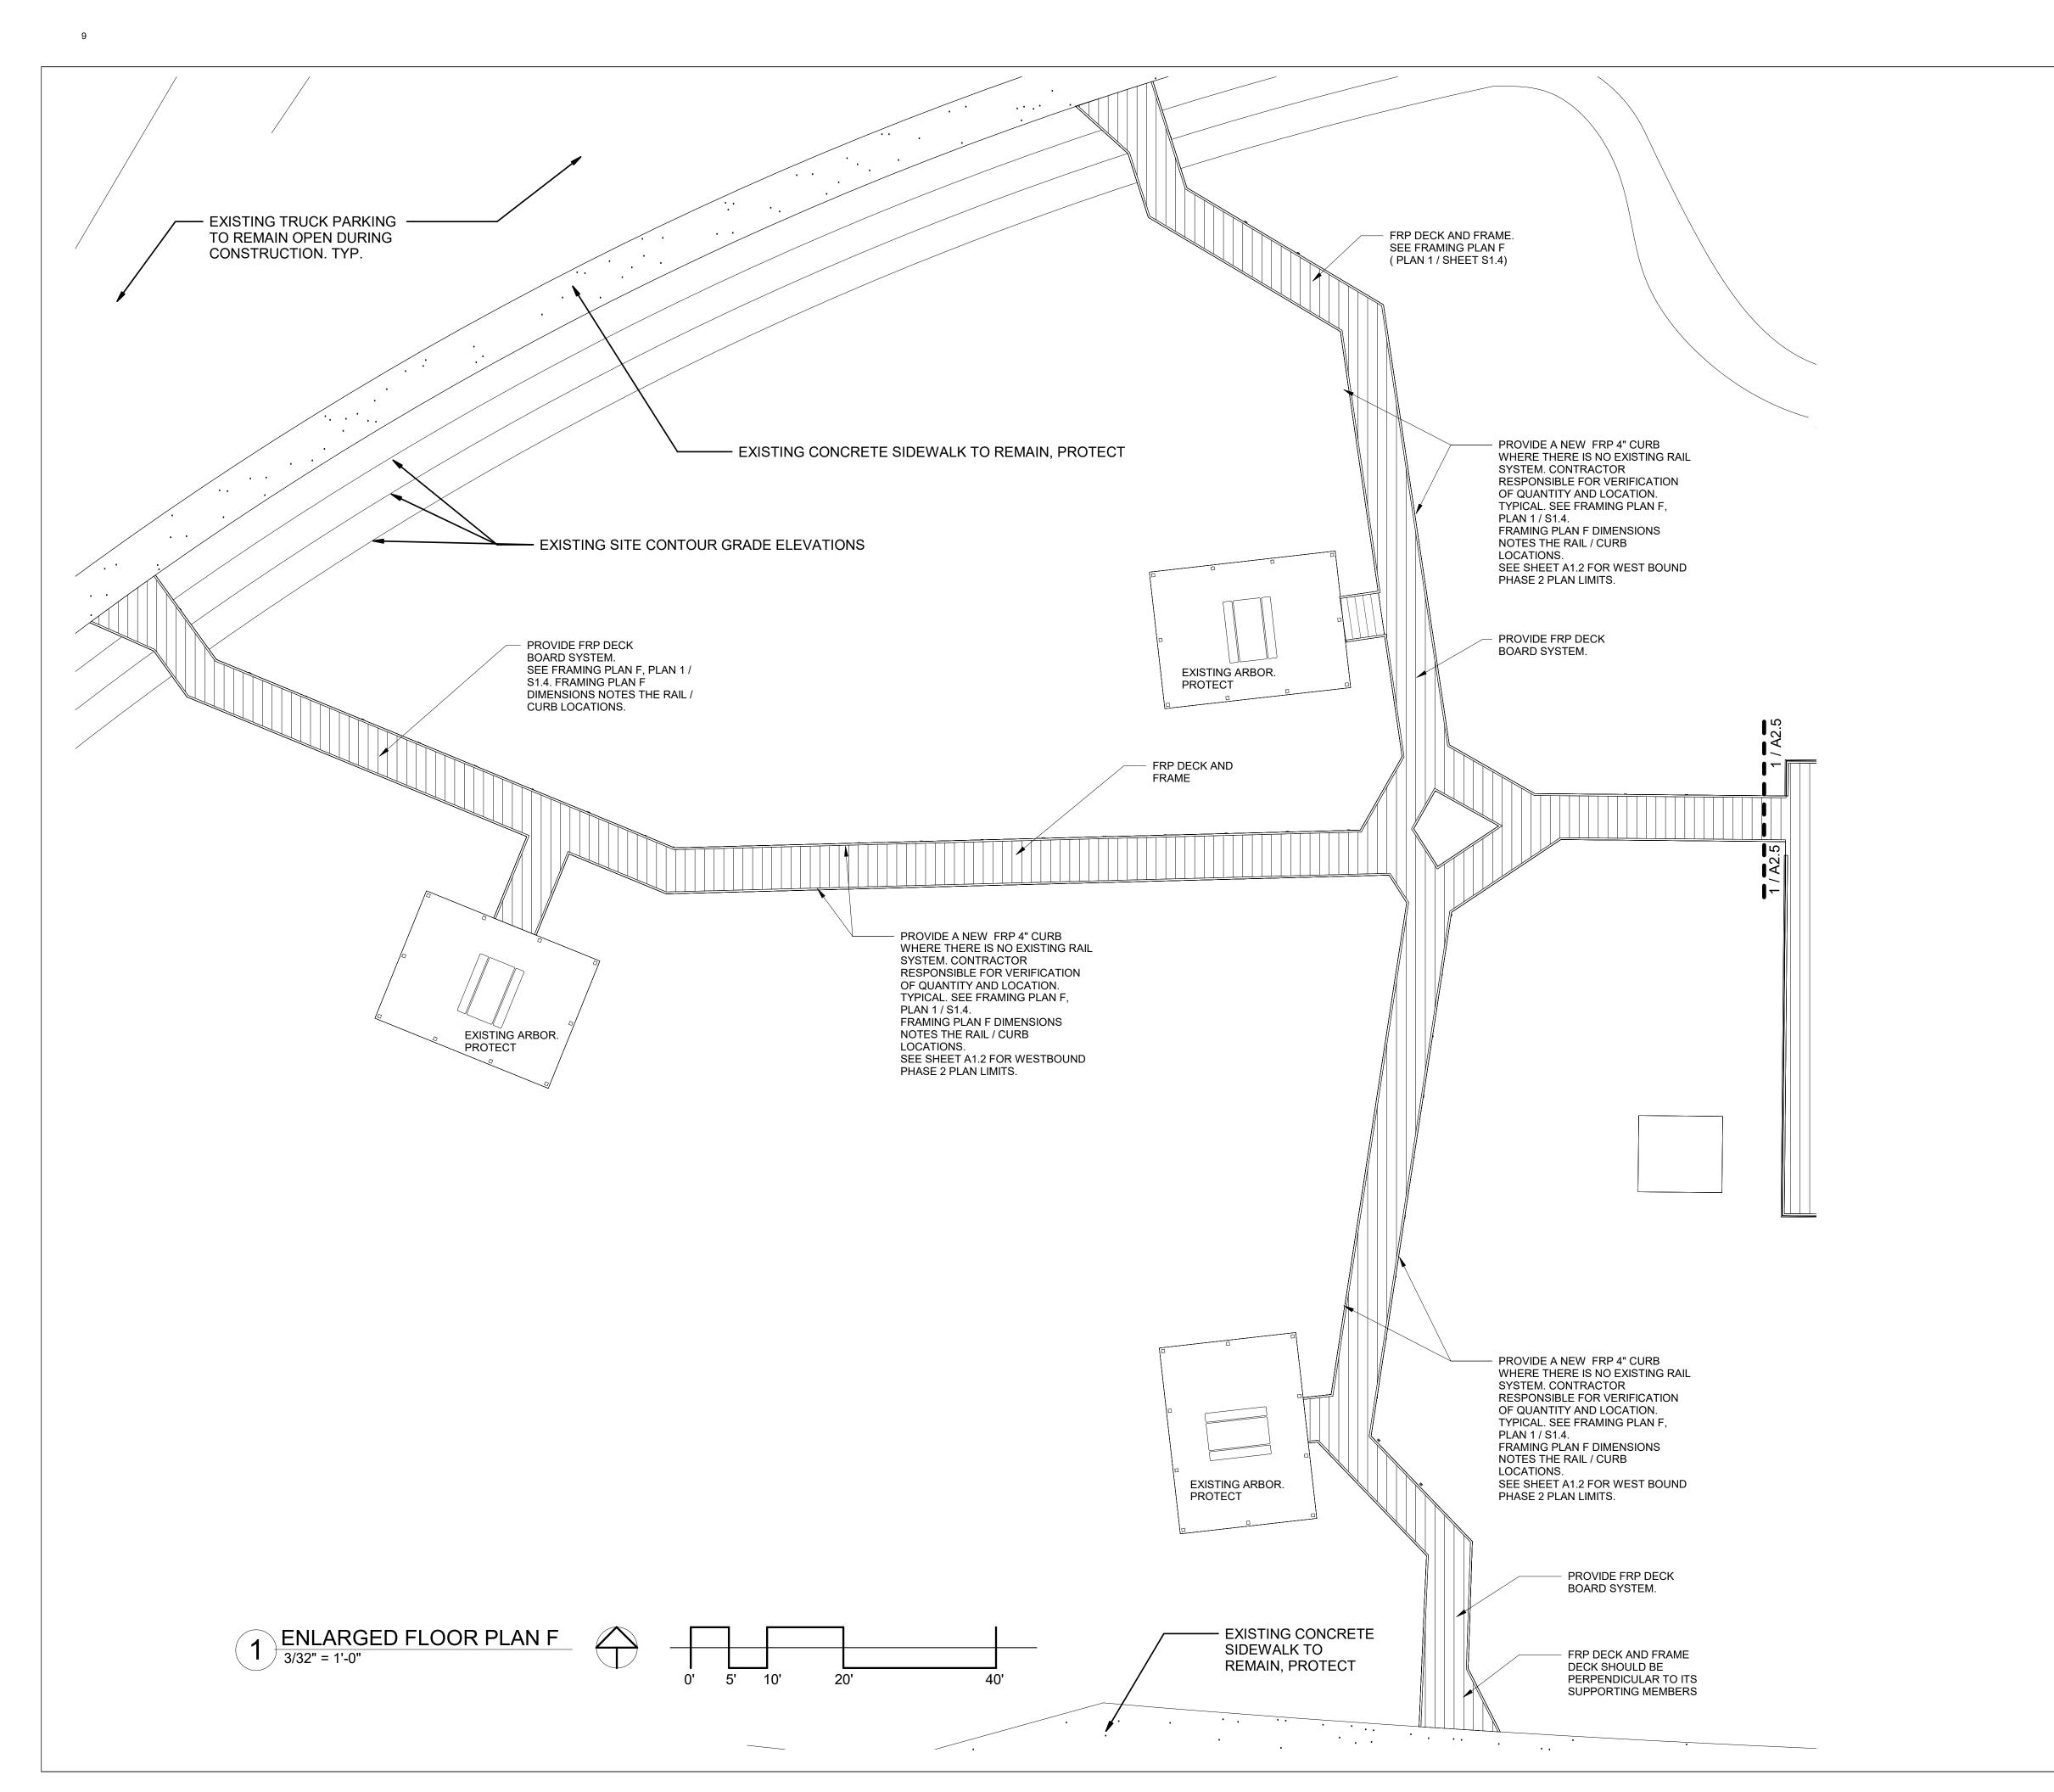

## PHOTO A

PHASE 3 G ENLARGED PLAN A EXISTING ARBOR PROTECT - EXISTING BUILDING -TO REMAIN OPEN. PROTECT C ENLARGED PLAN C  $\searrow$ EXISTING ARBOR PROTECT ENLARGED PLAN B EXISTING CONCRETE -SIDEWALK TO REMAIN. PROTECT, TYPICAL TRUCK PARKING TO REMAIN OPEN DURING CONSTRUCTION. TYP. 1 OVERALL FLOOR PLAN - EASTBOUND 3/64" = 1'-0"  $\bigcirc$ 

## PHOTO E

PROVIDE A NEW FRP 4" CURB WHERE -THERE IS NO RAIL. CONTRACTOR RESPONSIBLE FOR VERIFICATION OF QUANTITY AND LOCATION. TYPICAL.

EXISTING CONCRETE SIDEWALK TO REMAIN, PROTECT

2023 12:18:50 PMT:\/MNTFM\D20BMT\2021\_WALKWAY RECONSTRUCTION\trex optic