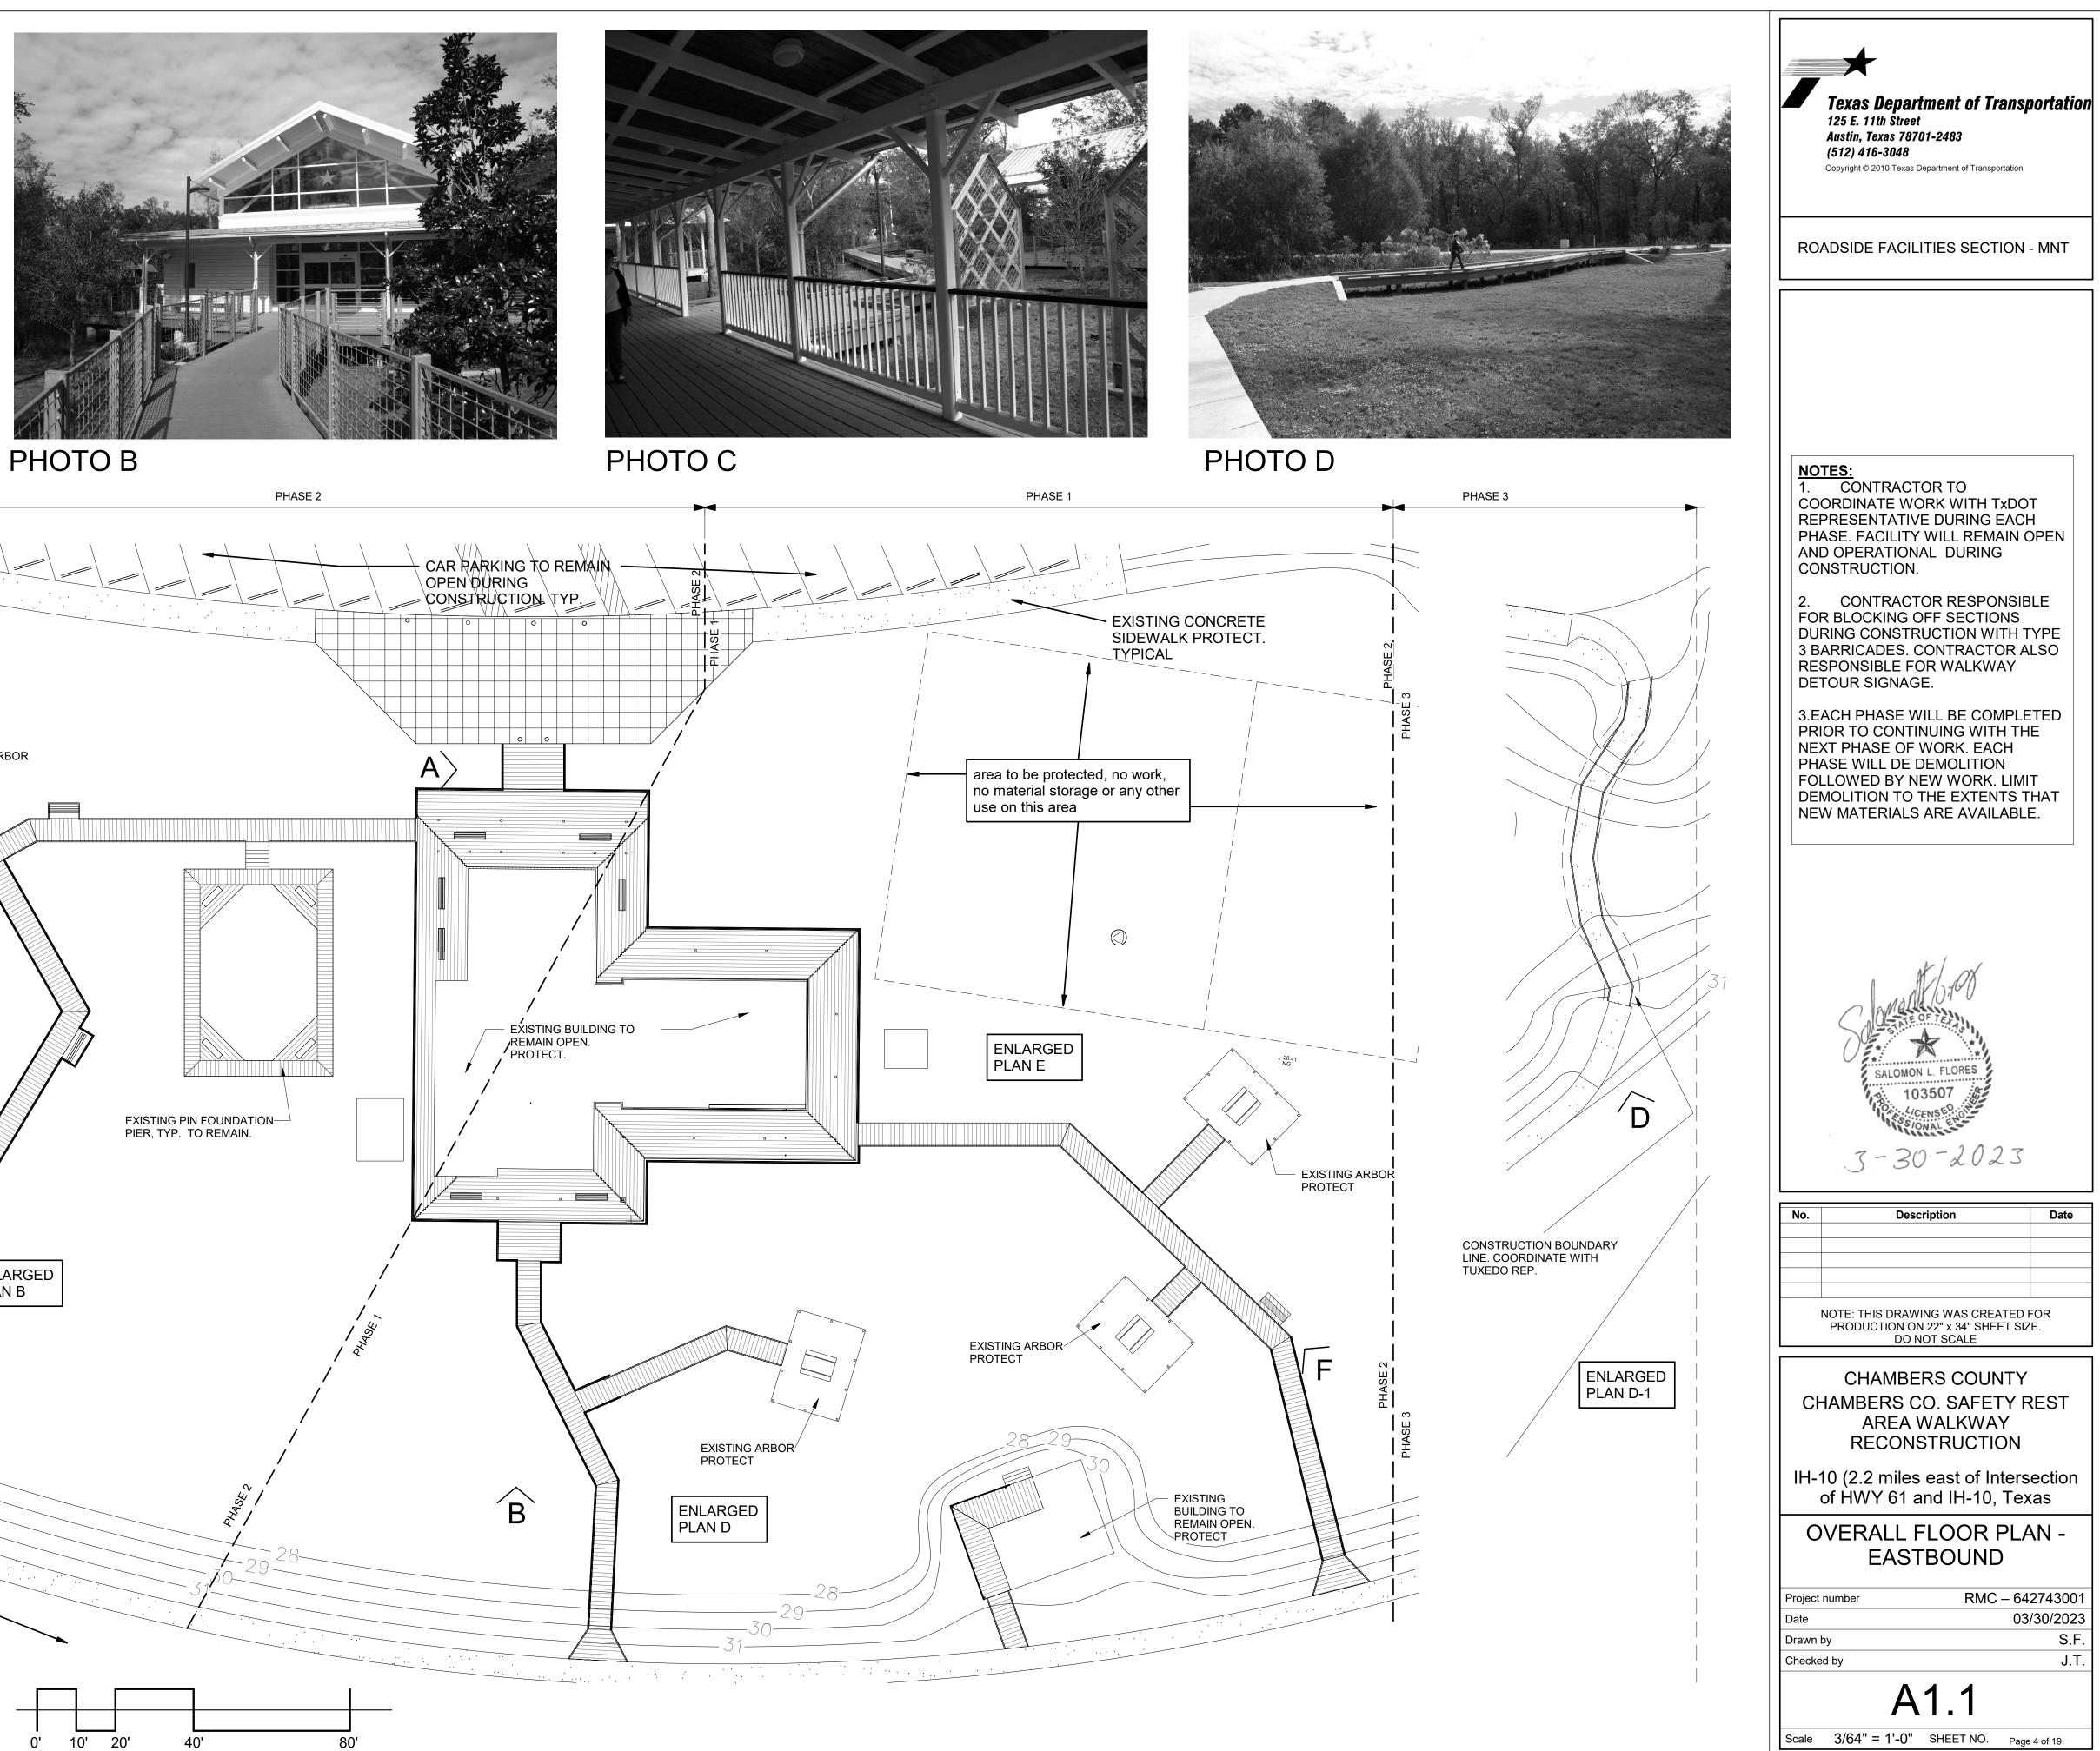

## PHOTO A

PHASE 3 G ENLARGED PLAN A EXISTING ARBOR PROTECT - EXISTING BUILDING -TO REMAIN OPEN. PROTECT C ENLARGED PLAN C  $\searrow$ EXISTING ARBOR PROTECT ENLARGED PLAN B EXISTING CONCRETE -SIDEWALK TO REMAIN. PROTECT, TYPICAL TRUCK PARKING TO REMAIN OPEN DURING CONSTRUCTION. TYP. 1 OVERALL FLOOR PLAN - EASTBOUND 3/64" = 1'-0"  $\bigcirc$ 