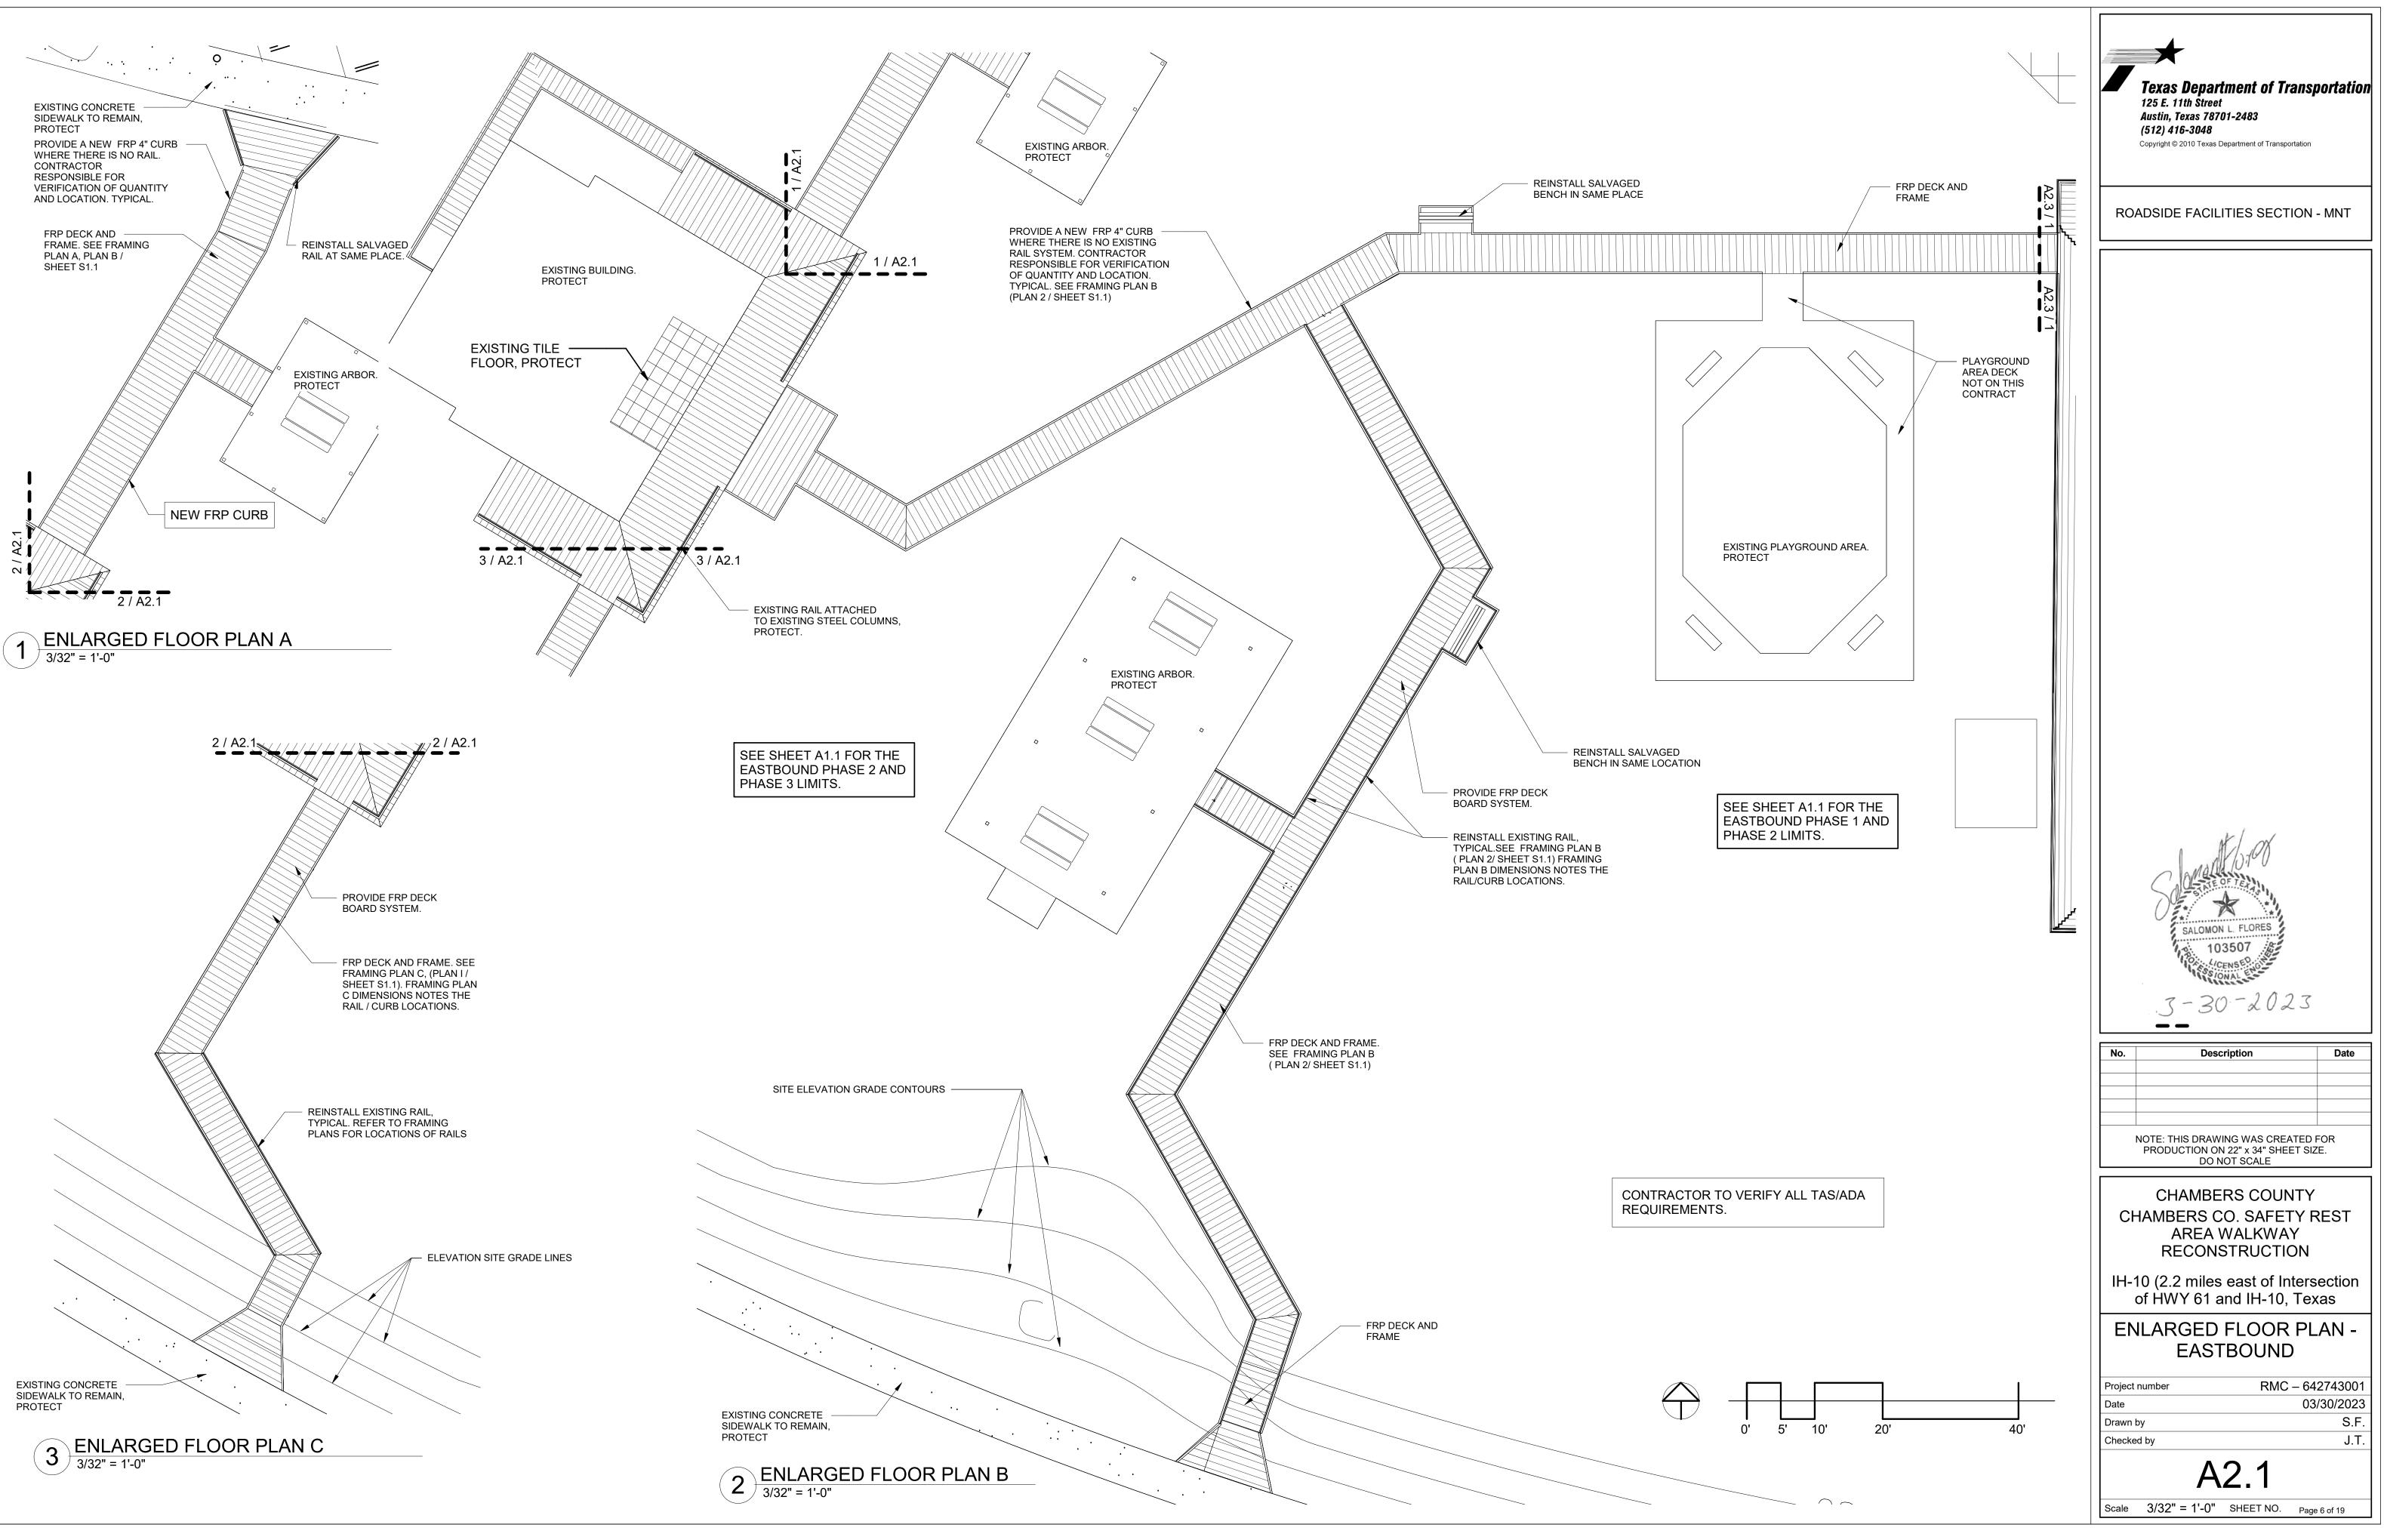

FRP CHANNEL 8 X2 3/4 X 1/2

12" FRP DECK BOARD SYSTEM

1/2" DIA. THROUGH BOLT SS GRADE 304

PROVIDE FRP CURB. PROVIDE FRP CAP AT ALL ENDS OF SEGMENTS.

> CURA 7.7" CURR COL • • • • • • • • •• .. • . • 0 FRAMING PLAN H 1) 3/32" = 1'-0"  $\bigcirc$