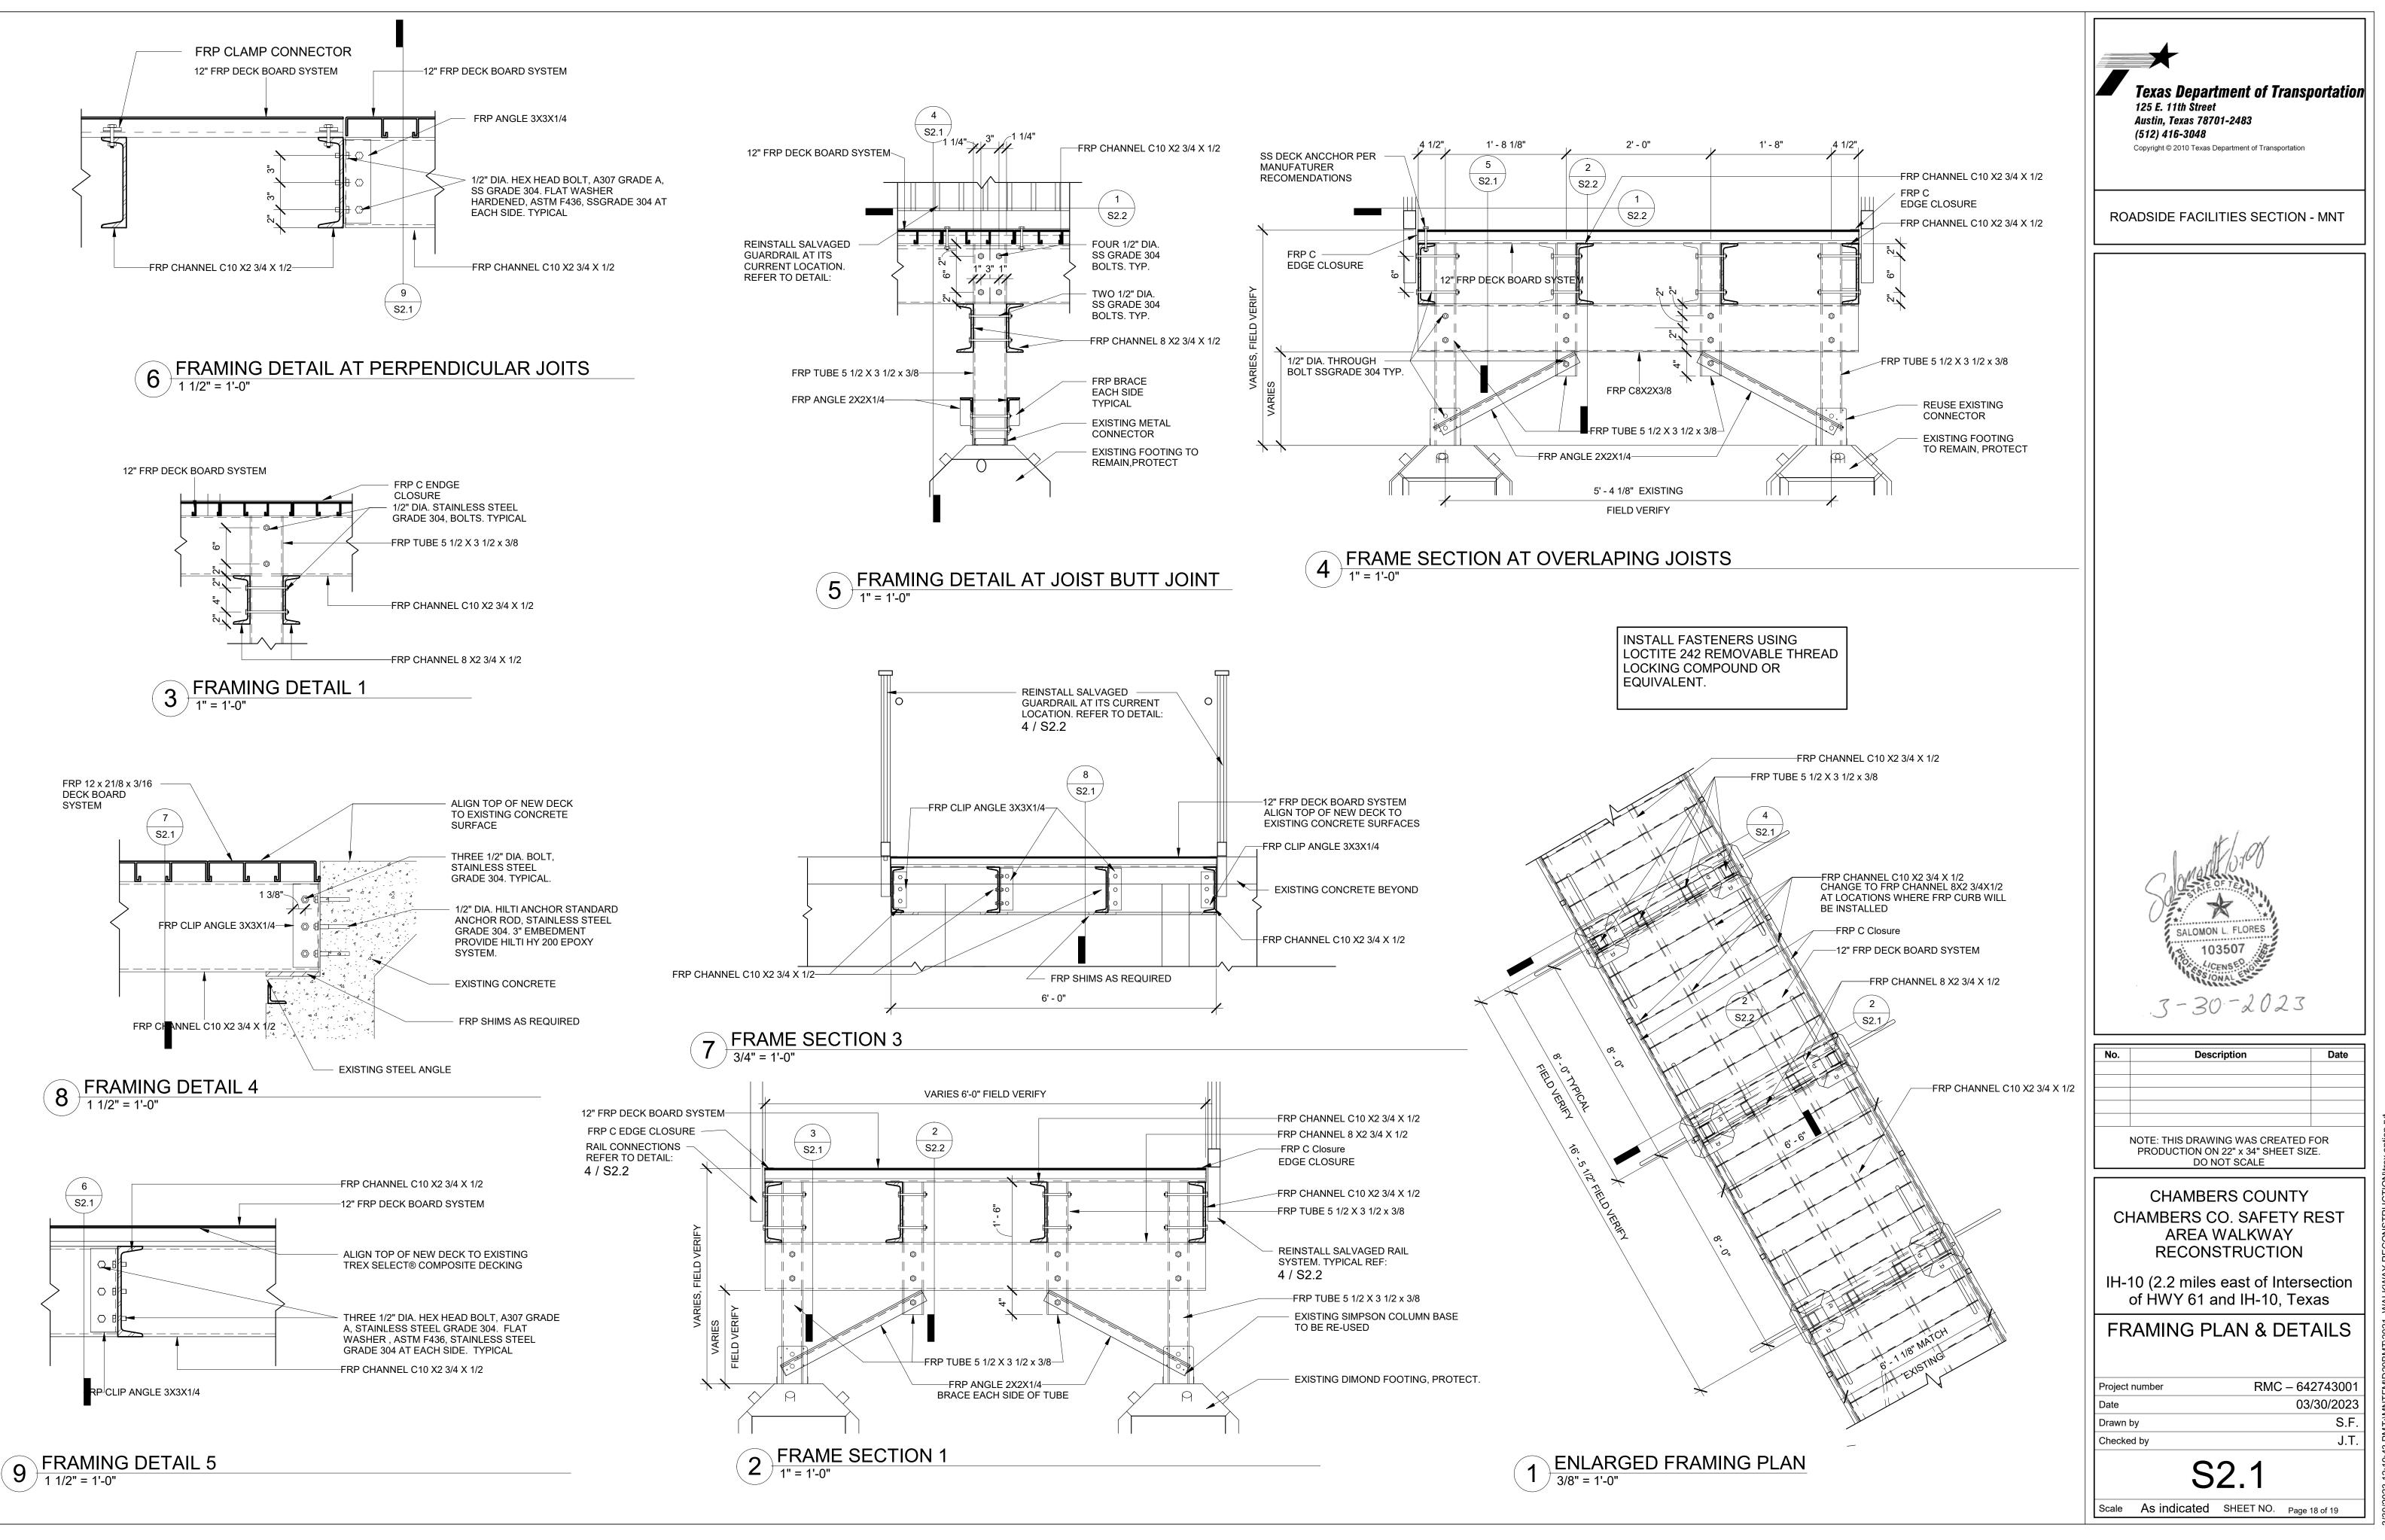

### STRUCTURAL

| Discipline | Ge             |
|------------|----------------|
| S1.1       | FRAMING PLAN - |
| S1.2       | FRAMING PLAN - |
| S1.3       | FRAMING PLAN - |
| S1.4       | FRAMING PLAN - |
| S1.5       | FRAMING PLAN - |
| S1.6       | FRAMING PLAN - |
| S2.1       | FRAMING PLAN & |
| S2.2       | TYPICAL FRAMIN |
|            |                |

eneral Description - EASTBOUND - EASTBOUND - EASTBOUND - WESTBOUND - WESTBOUND - WESTBOUND & DETAILS ING DETAILS