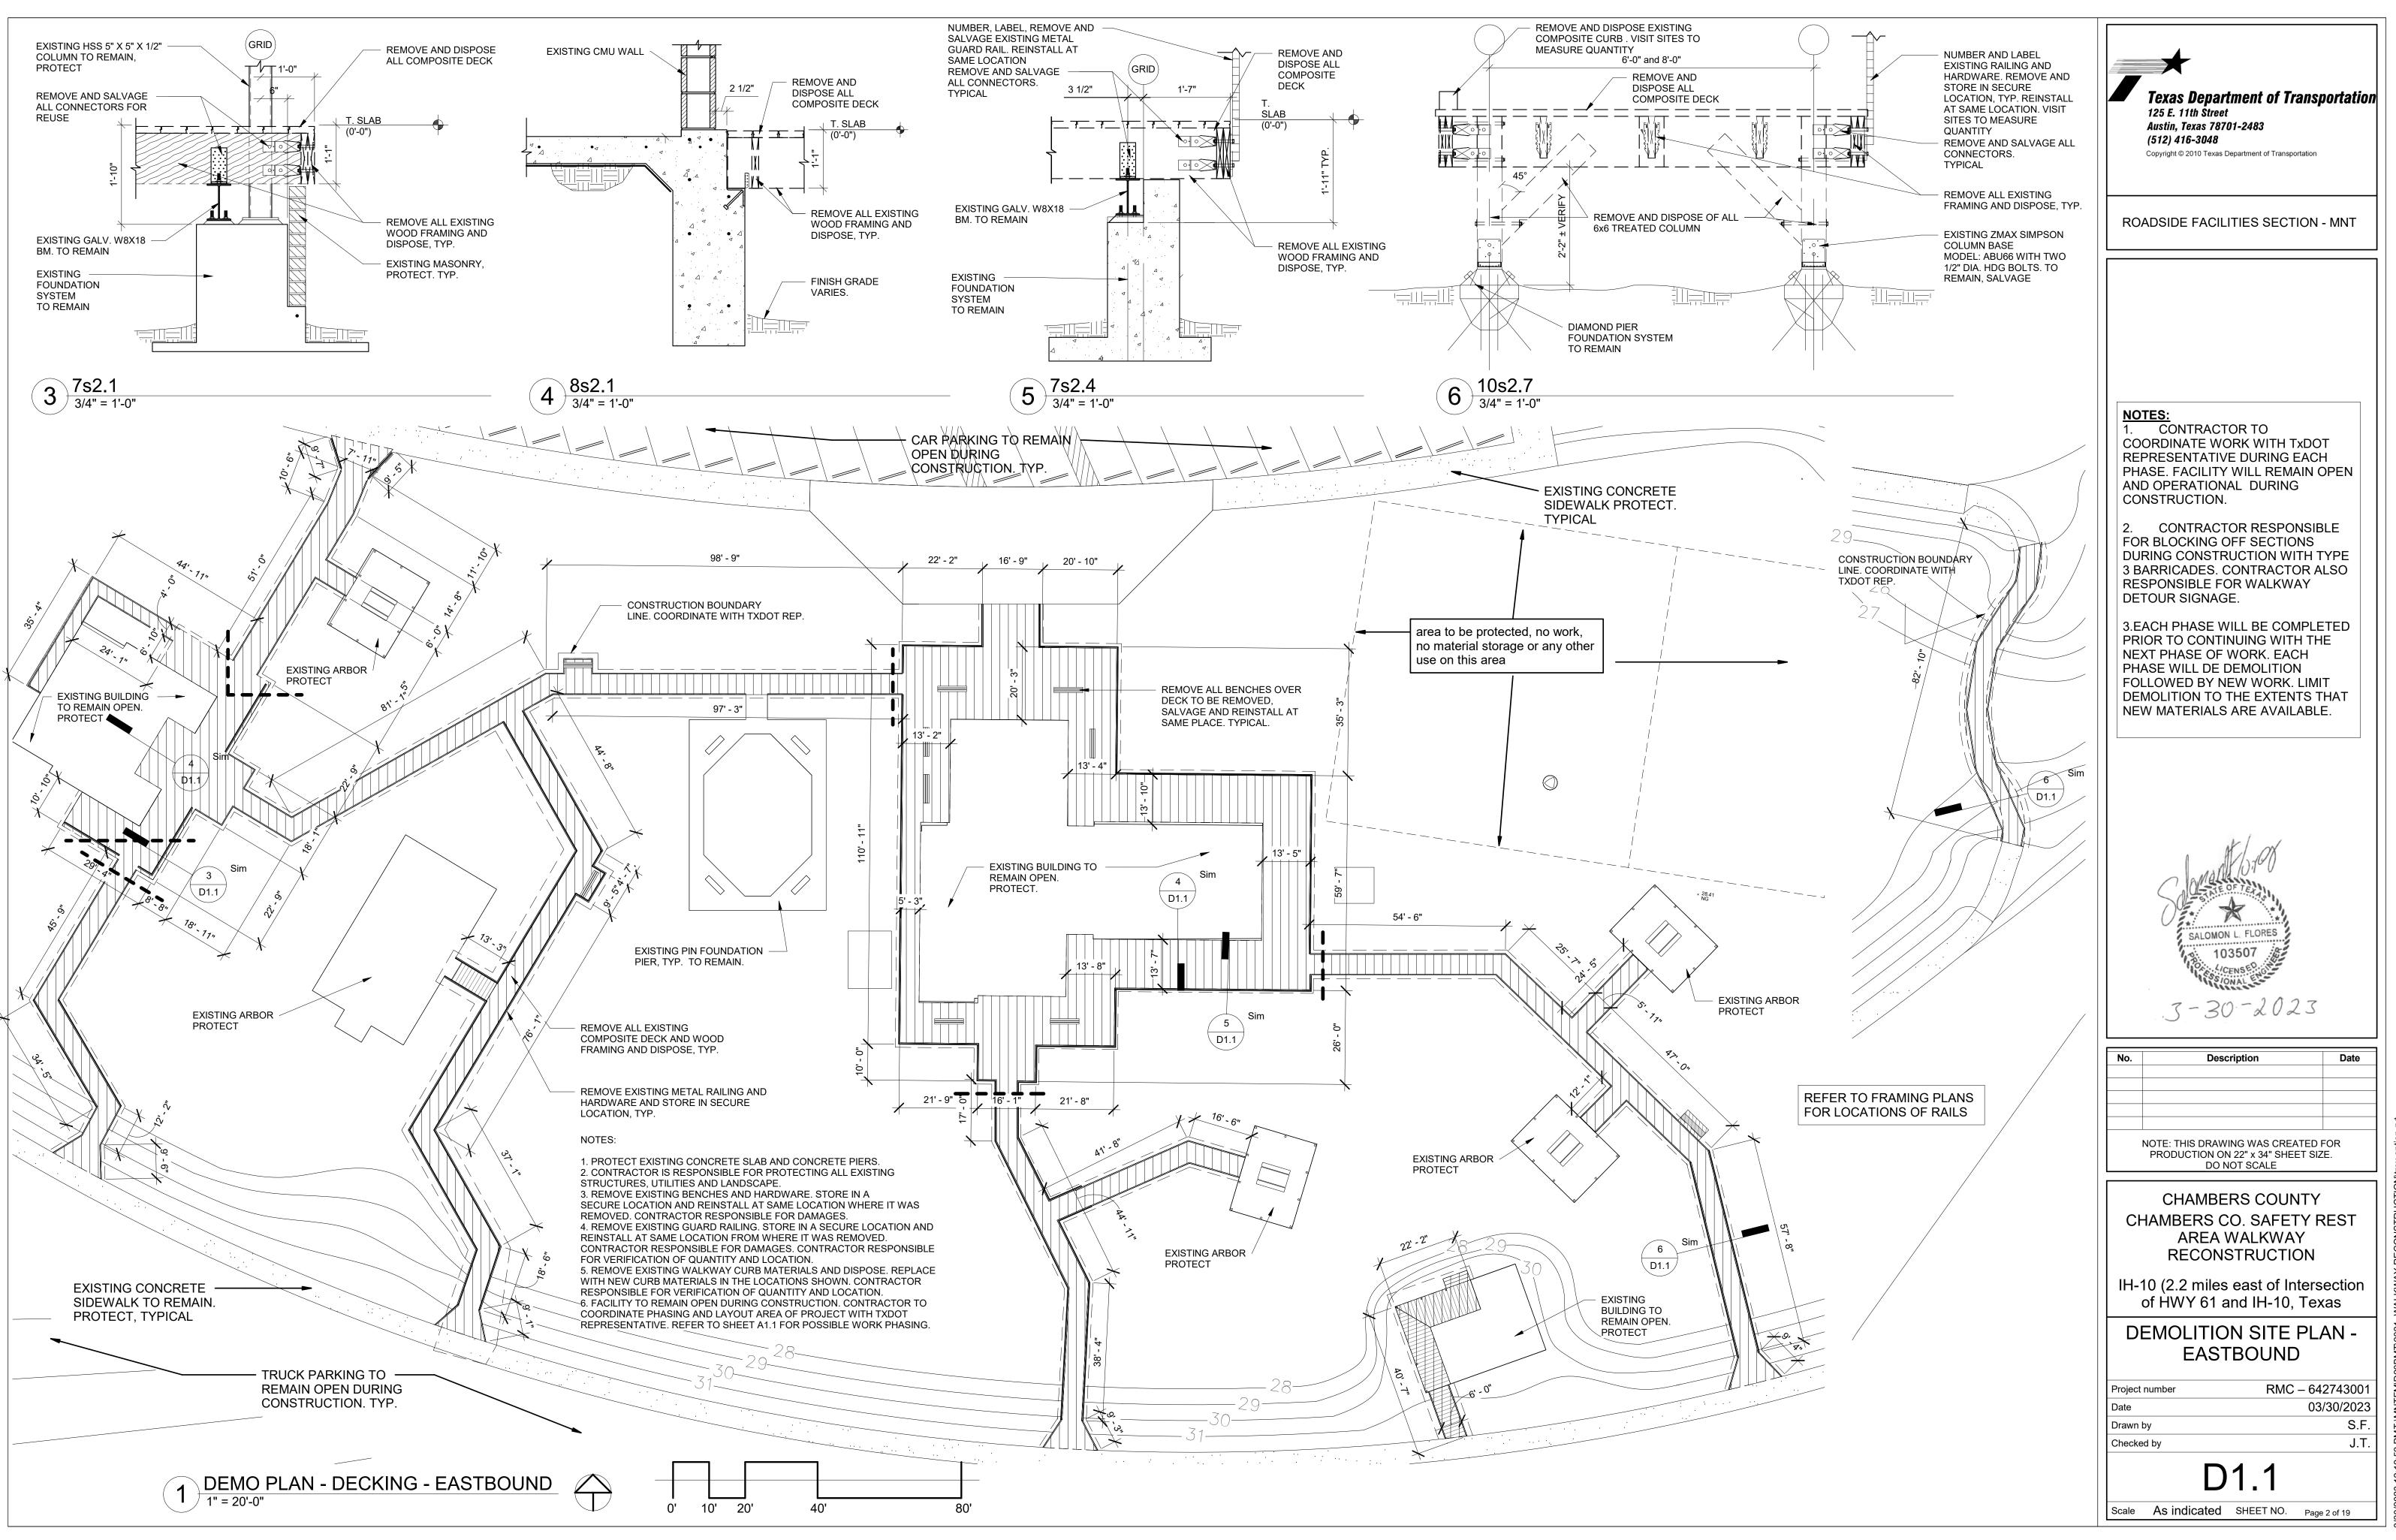

# **Texas Department of Transportation** 6230 E Stassney Ln, TxDOT Project Manager: Salomon Flo *TxDOT Project Manager: Salomon Flores* (512) 647-9246

PROJECT SCOPE OF A. WORK CONSISTS OF REMOVING EXISTING RAISED PEDESTRIAN WALKING SURFACES, DECK FRAMING AND DISPOSING OFF. INSTALLING FIBERGLASS REINFORCED POLYMER (FRP) FRAMING AND WALKWAY PLANKS SYSTEM. REMOVE, SALVAGE, STORE EXISTING RAILING, BENCHES, AND LITTER RECEPTACLES FOR REINSTALLATION.