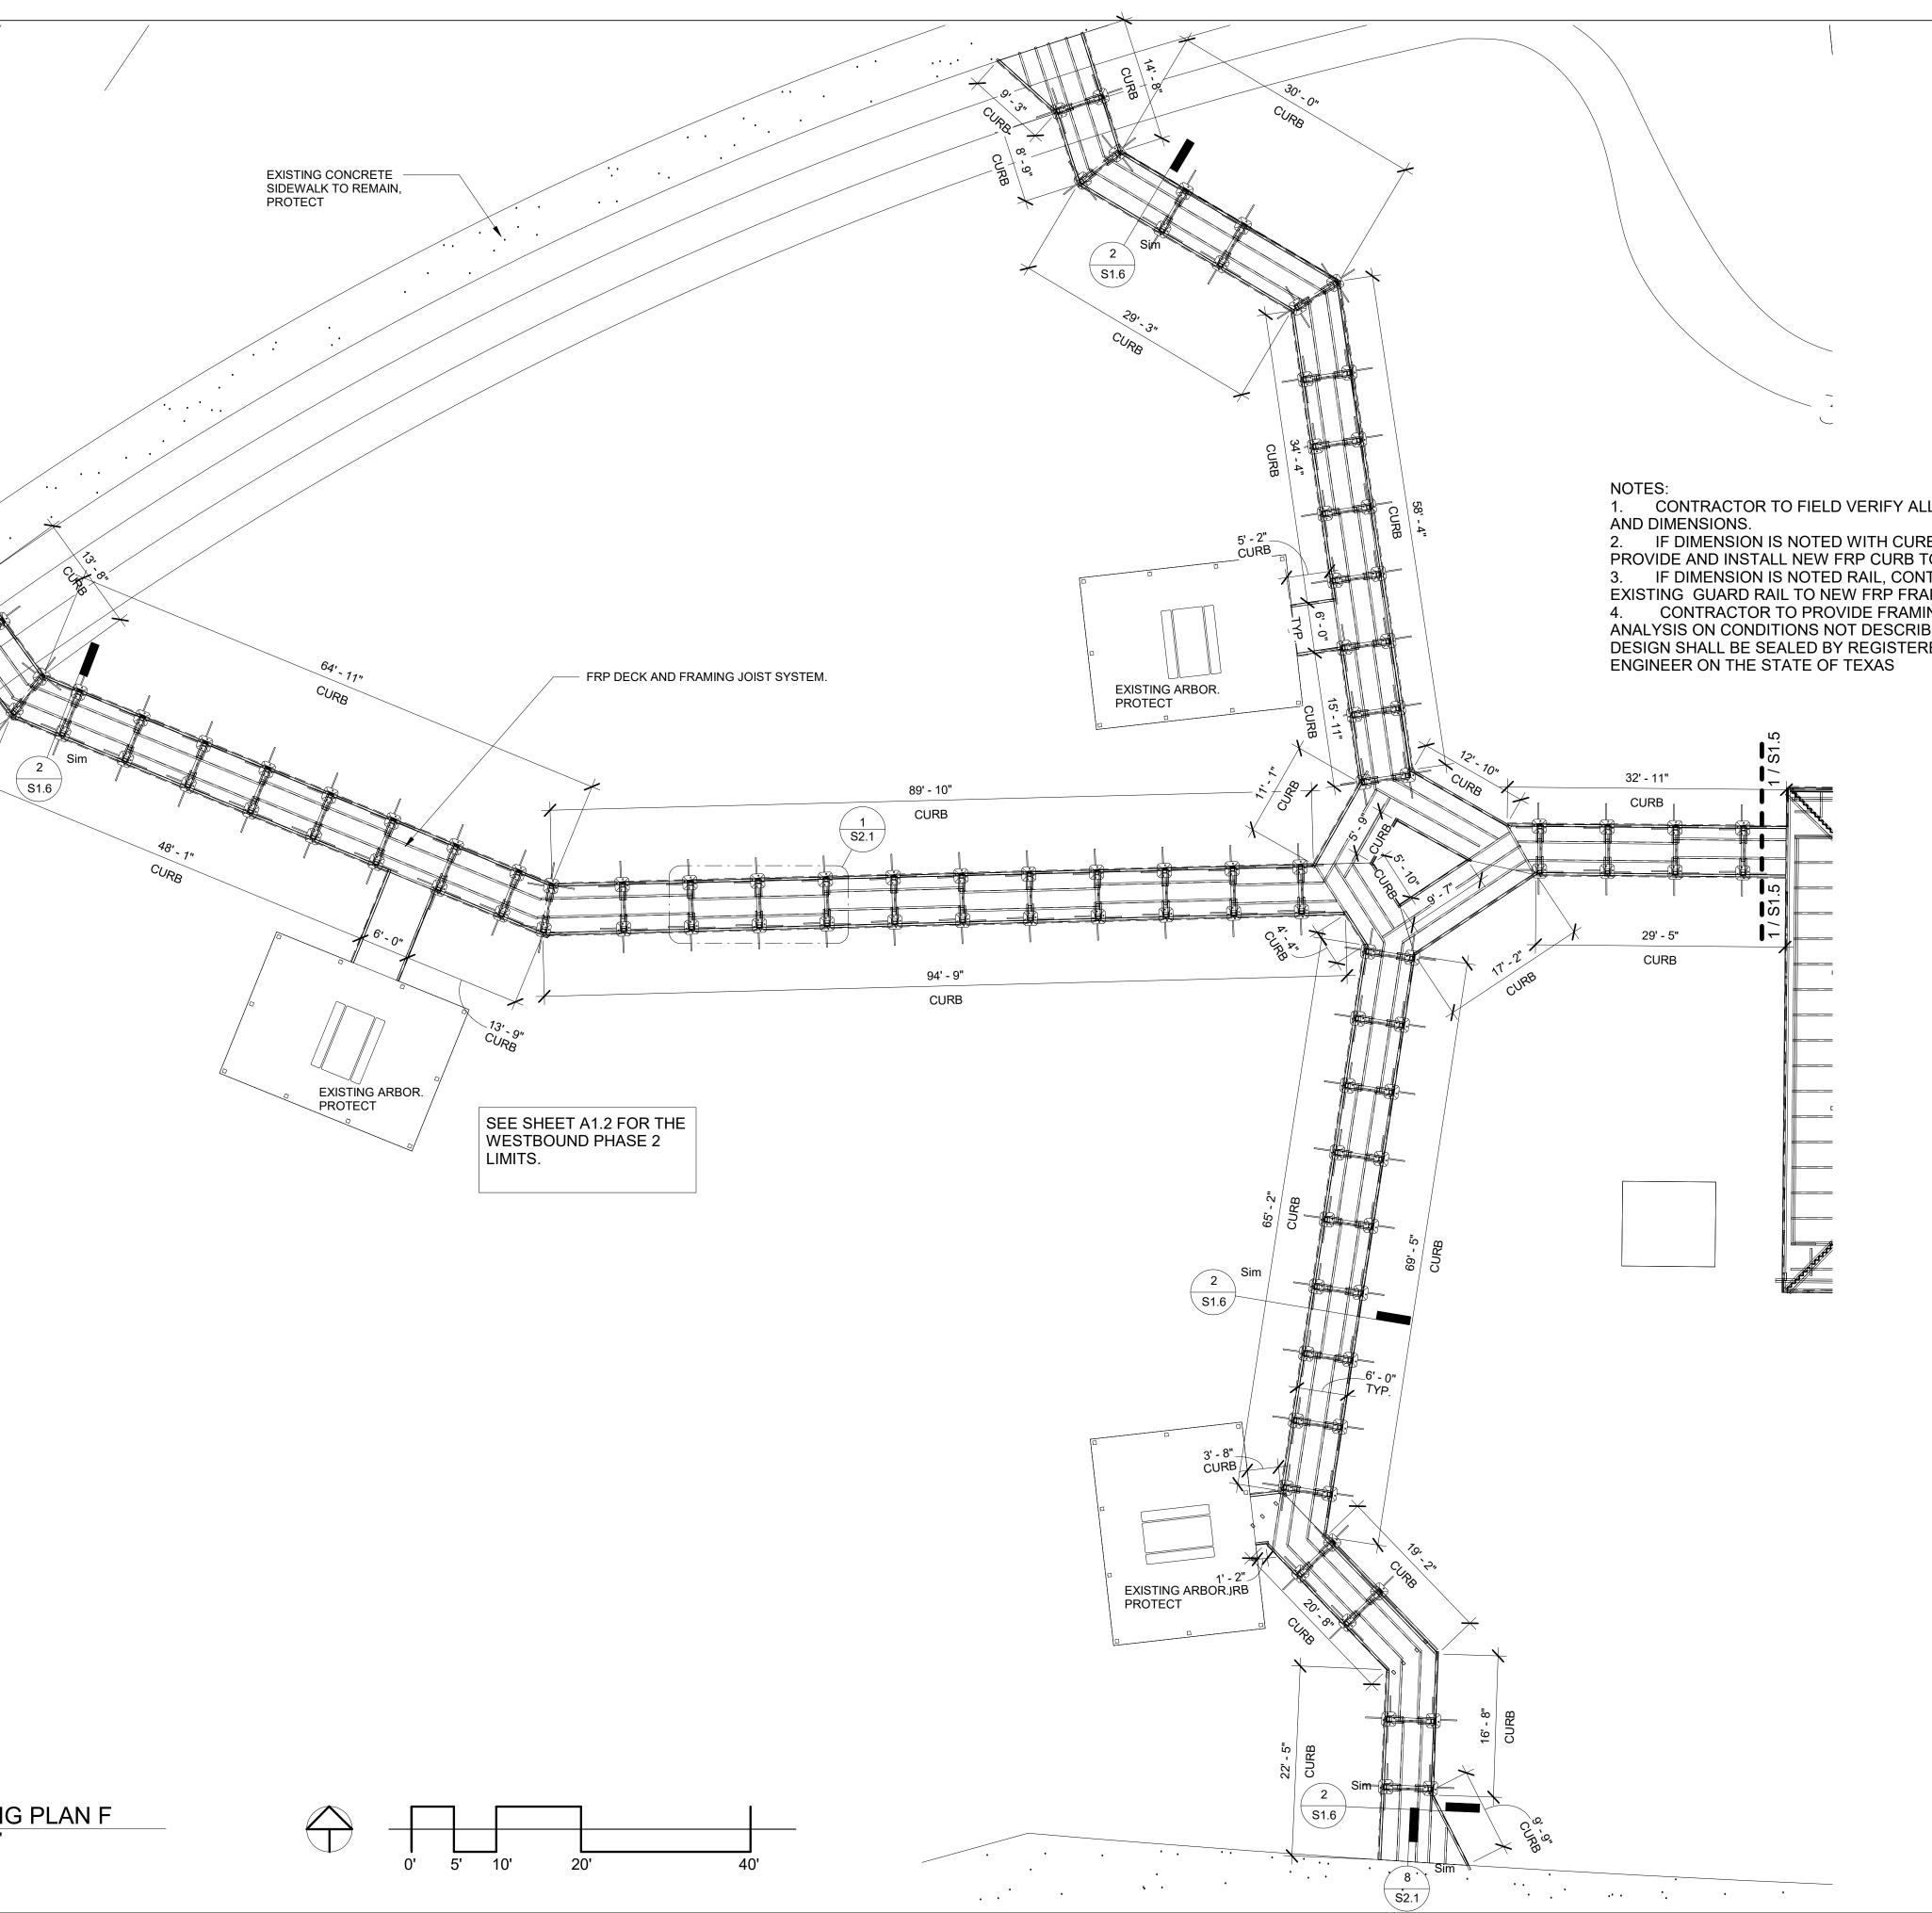

FRP CHANNEL 8 X2 3/4 X 1/2

12" FRP DECK BOARD SYSTEM

1/2" DIA. THROUGH BOLT SS GRADE 304

PROVIDE FRP CURB. PROVIDE FRP CAP AT ALL ENDS OF SEGMENTS.

> CURA 7.7" CURR COL • • • • • • • • •• .. • . • 0 FRAMING PLAN H 1) 3/32" = 1'-0"  $\bigcirc$