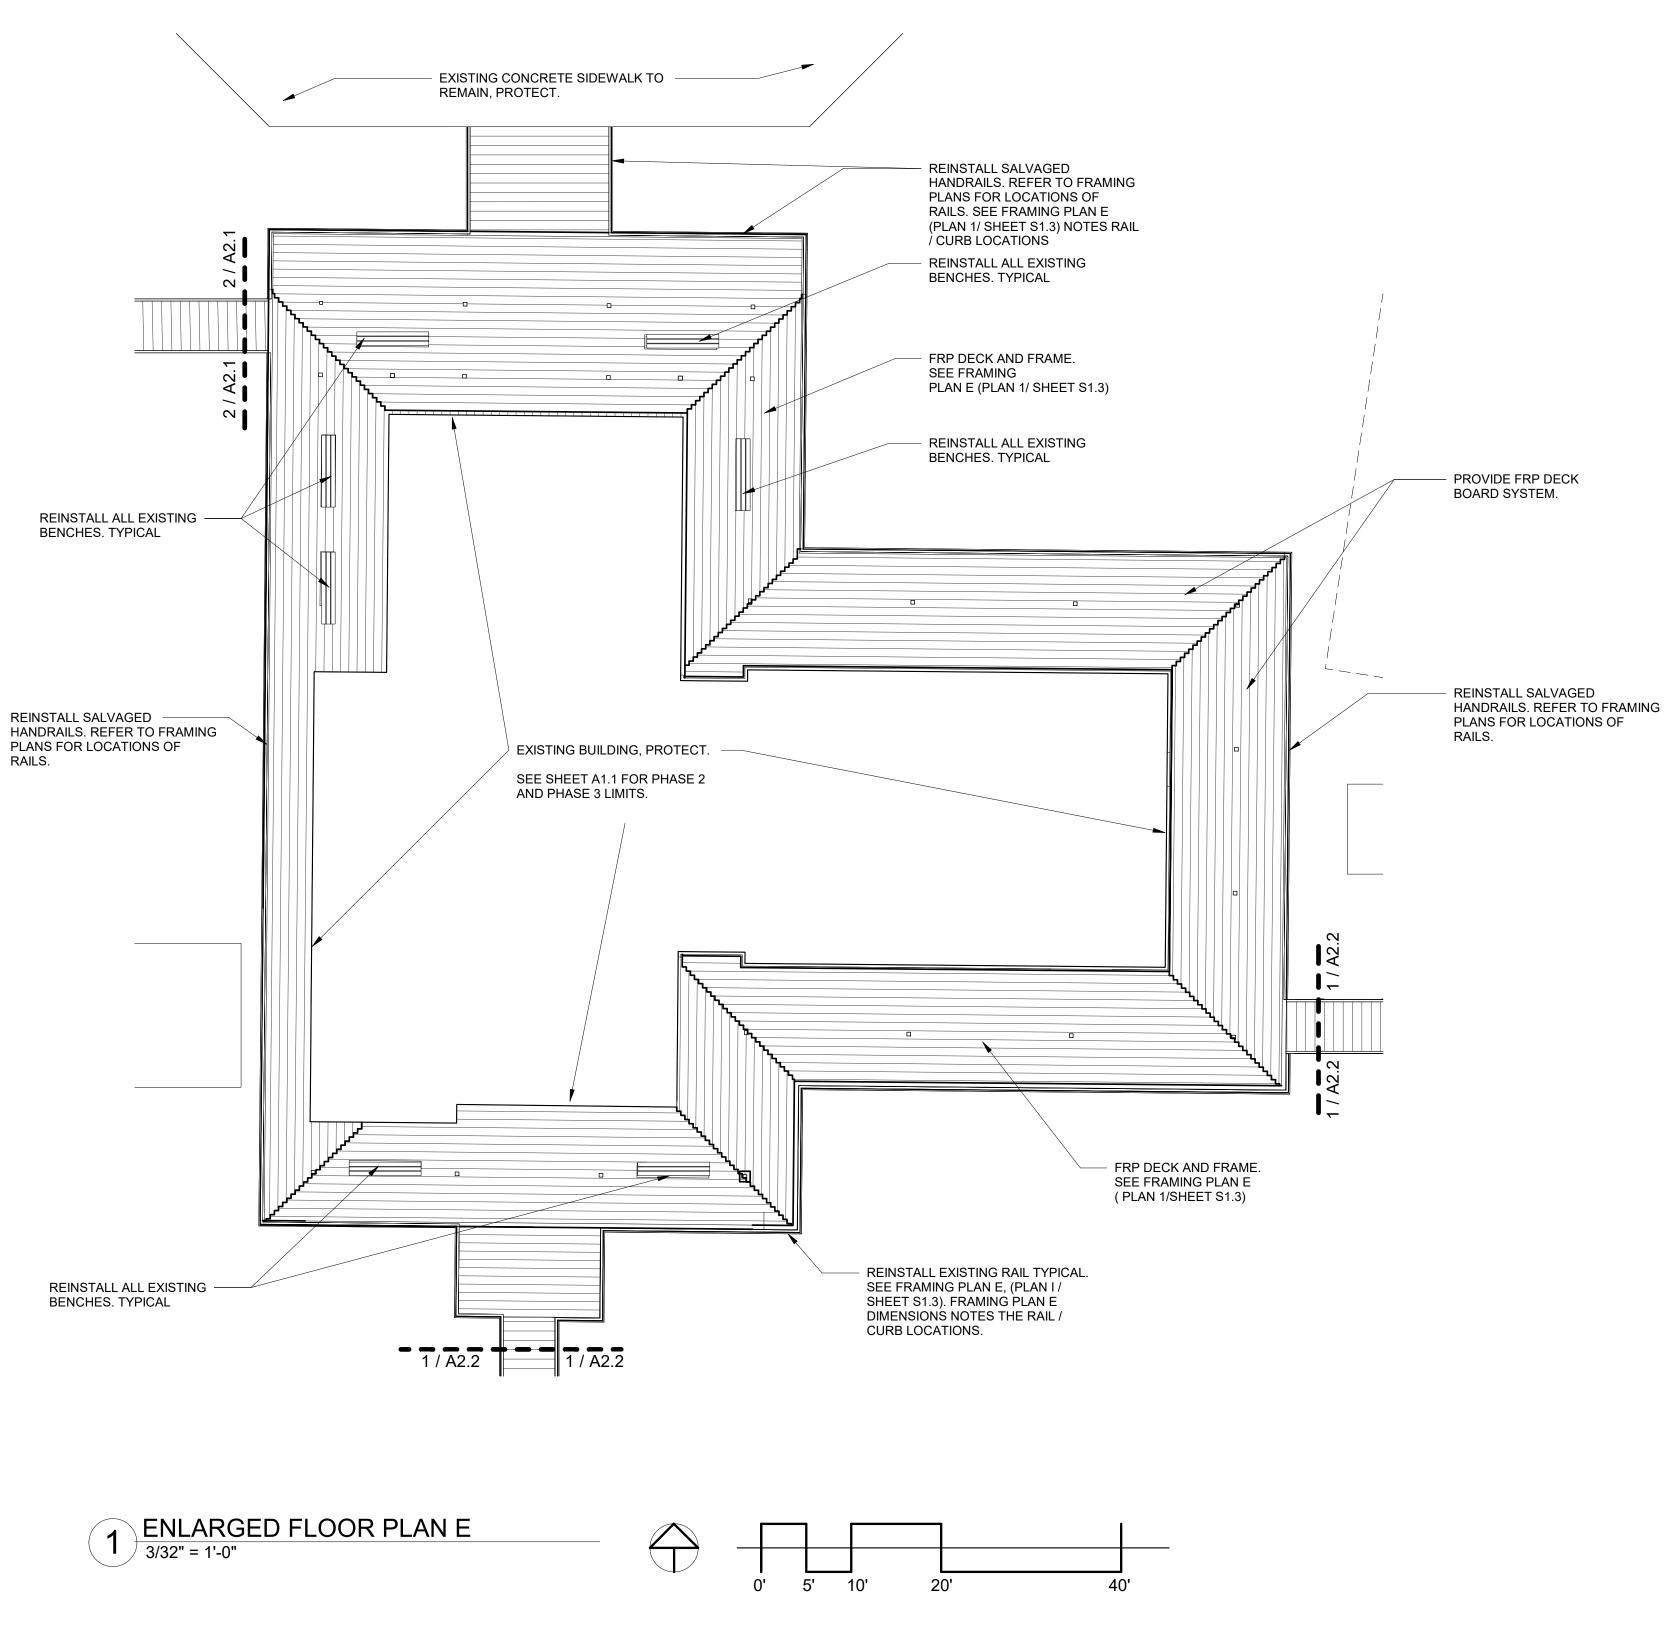

## PHOTO E

PROVIDE A NEW FRP 4" CURB WHERE -THERE IS NO RAIL. CONTRACTOR RESPONSIBLE FOR VERIFICATION OF QUANTITY AND LOCATION. TYPICAL.

EXISTING CONCRETE SIDEWALK TO REMAIN, PROTECT

2023 12:18:50 PMT:\/MNTFM\D20BMT\2021\_WALKWAY RECONSTRUCTION\trex optic