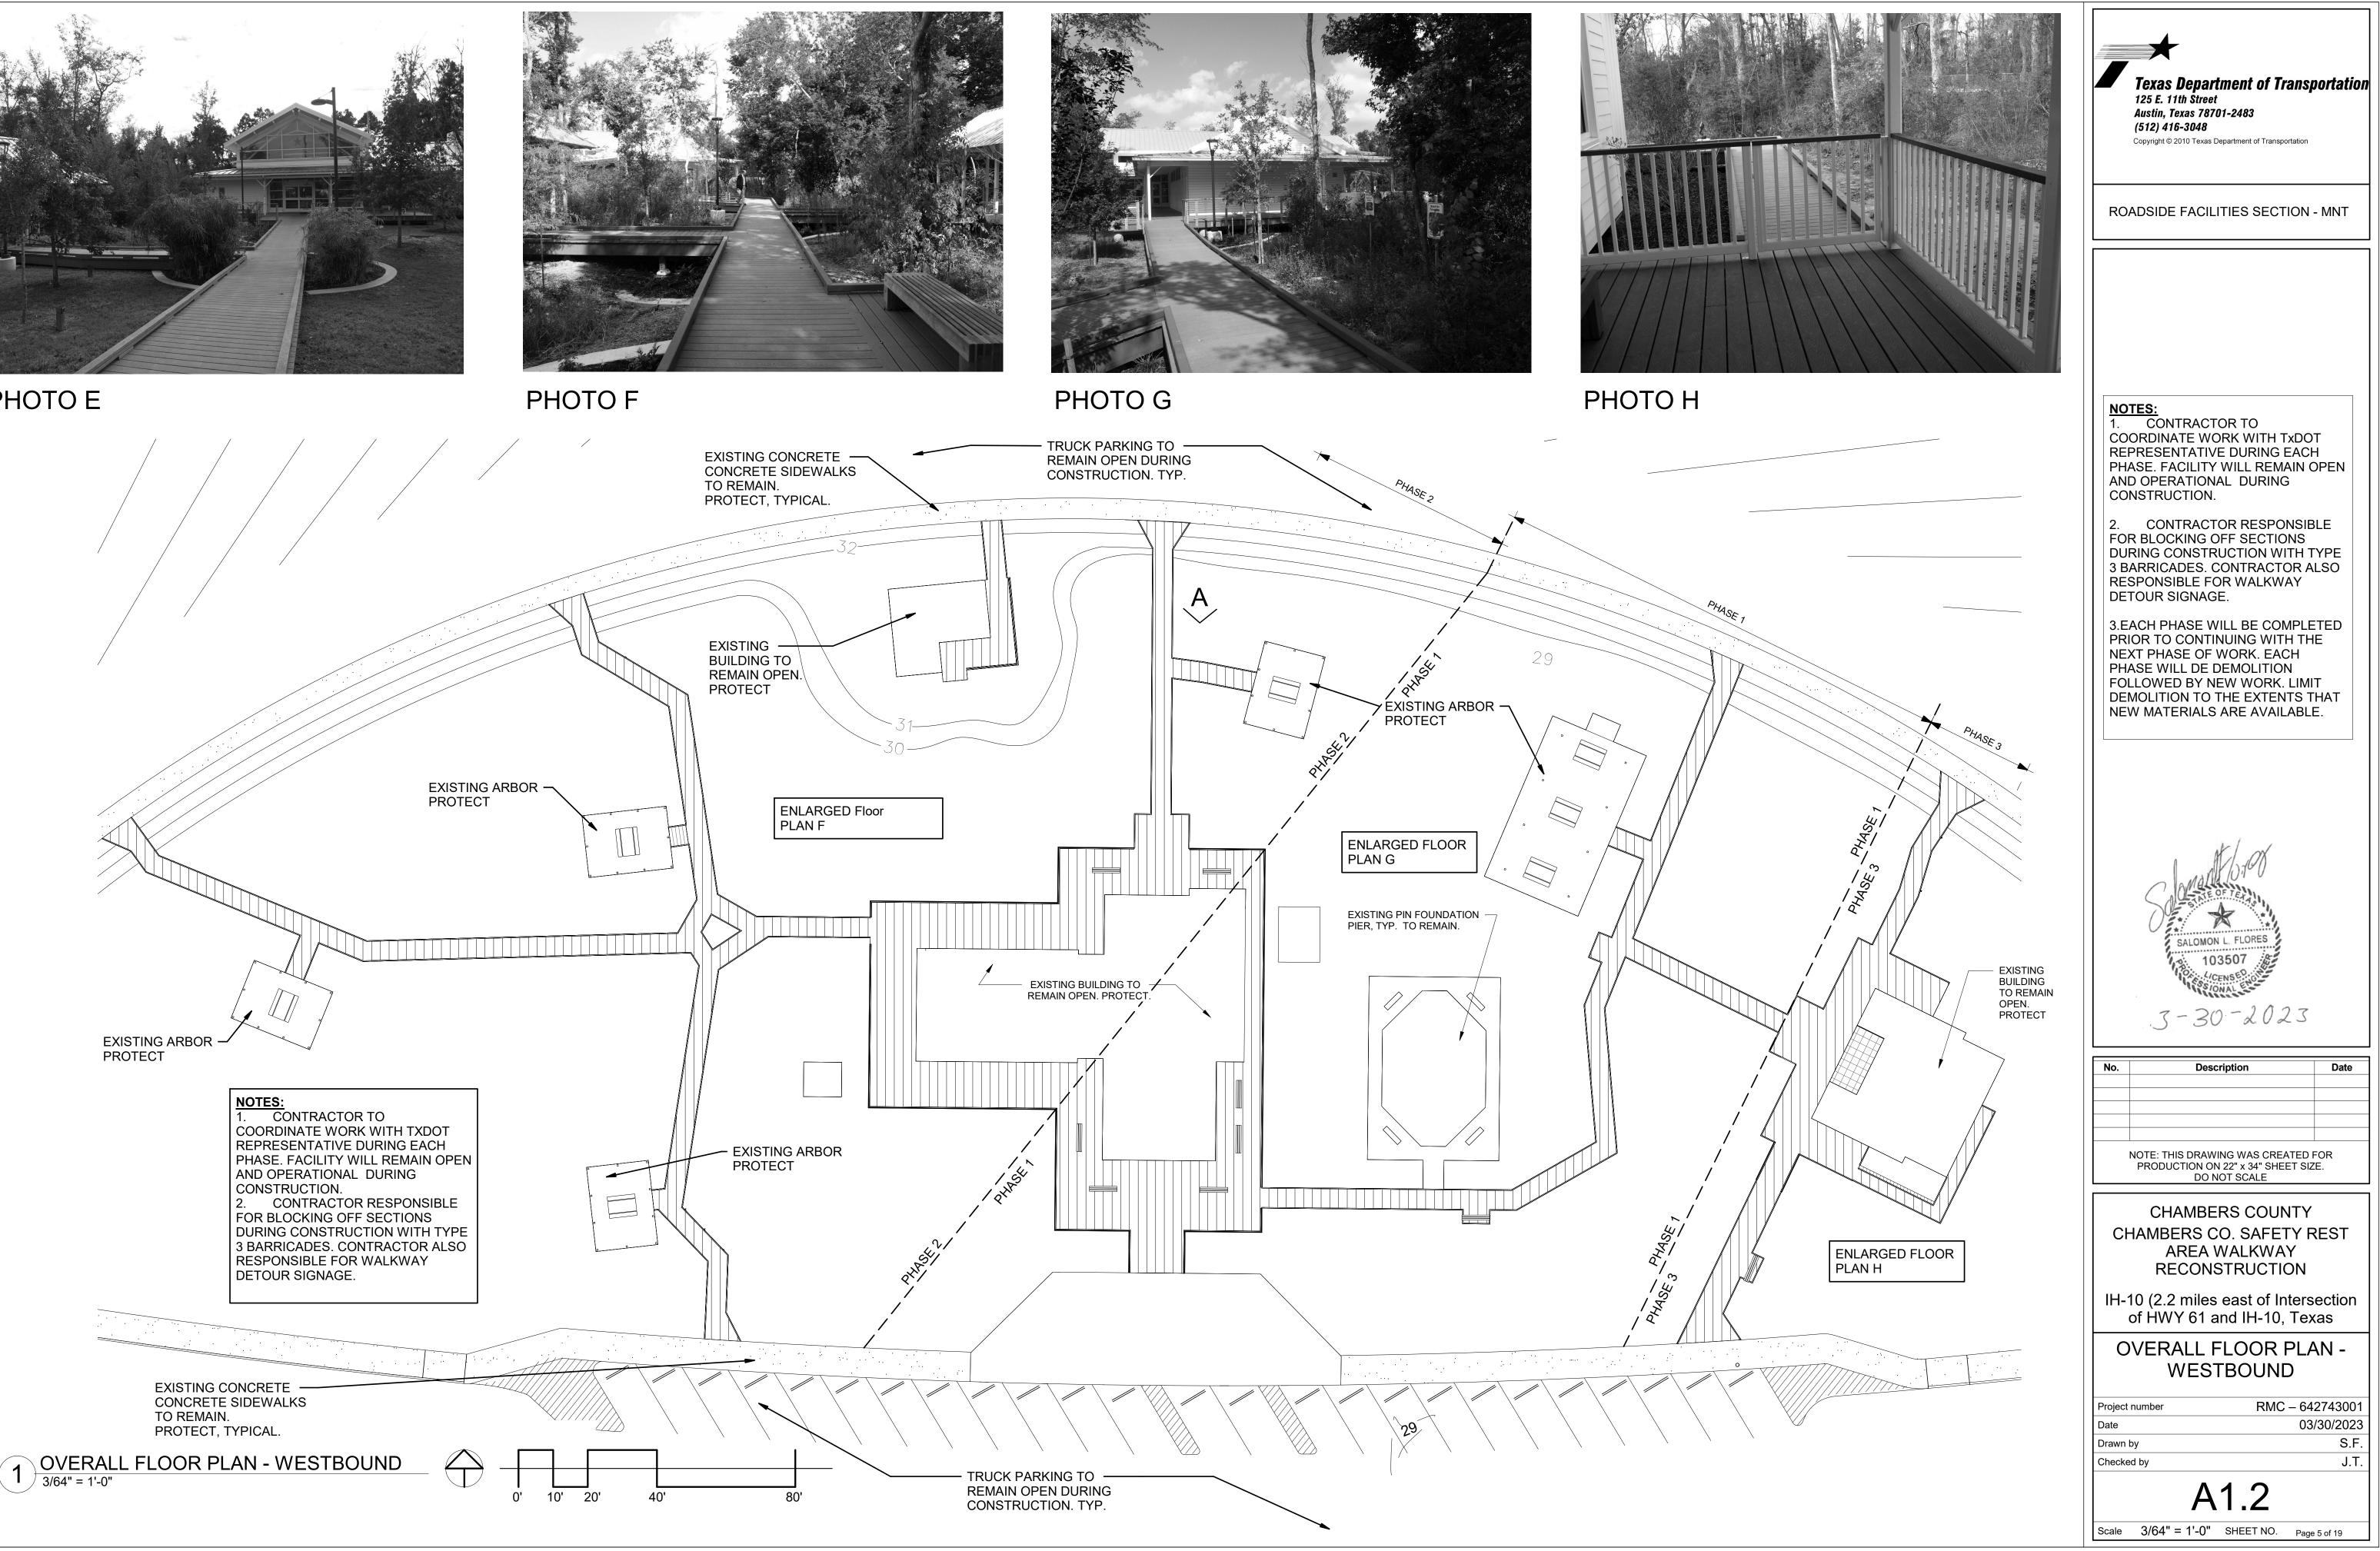

## PHOTO A

PHASE 3 G ENLARGED PLAN A EXISTING ARBOR PROTECT - EXISTING BUILDING -TO REMAIN OPEN. PROTECT C ENLARGED PLAN C  $\searrow$ EXISTING ARBOR PROTECT ENLARGED PLAN B EXISTING CONCRETE -SIDEWALK TO REMAIN. PROTECT, TYPICAL TRUCK PARKING TO REMAIN OPEN DURING CONSTRUCTION. TYP. 1 OVERALL FLOOR PLAN - EASTBOUND 3/64" = 1'-0"  $\bigcirc$ 

## PHOTO E

PROVIDE A NEW FRP 4" CURB WHERE -THERE IS NO RAIL. CONTRACTOR RESPONSIBLE FOR VERIFICATION OF QUANTITY AND LOCATION. TYPICAL.

EXISTING CONCRETE SIDEWALK TO REMAIN, PROTECT

2023 12:18:50 PMT:\/MNTFM\D20BMT\2021\_WALKWAY RECONSTRUCTION\trex optic