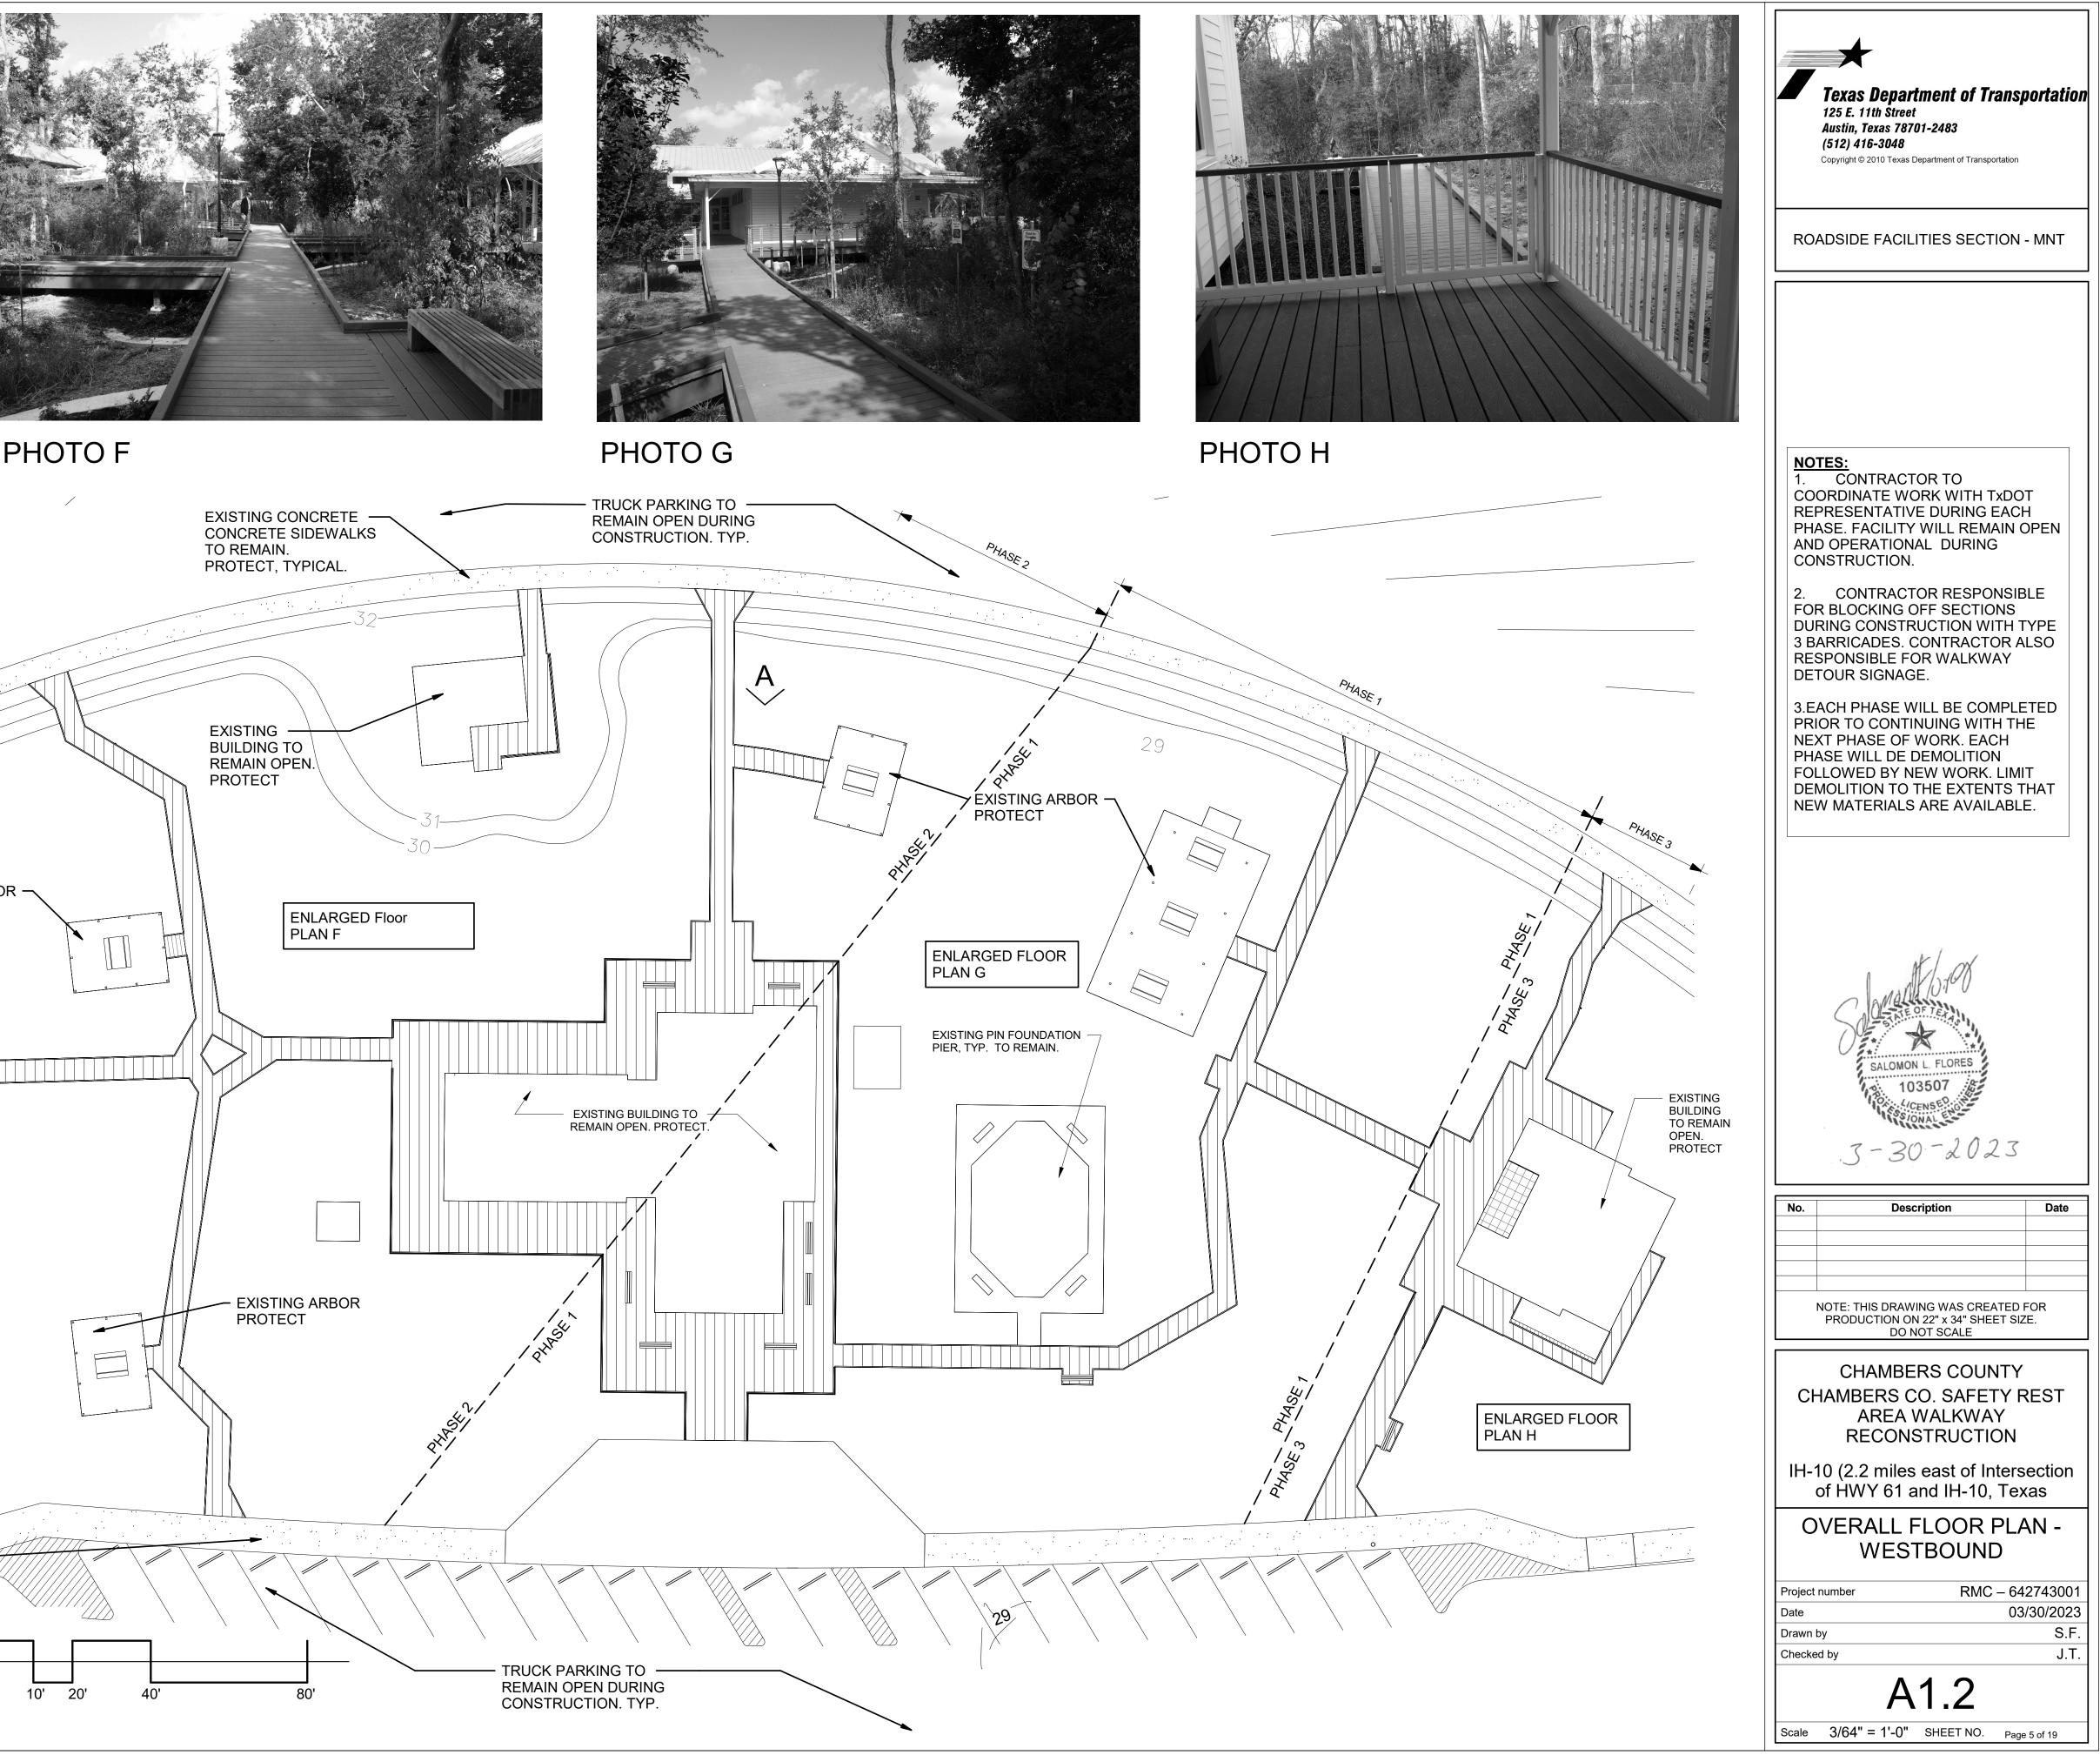

## PHOTO A

PHASE 3 G ENLARGED PLAN A EXISTING ARBOR PROTECT - EXISTING BUILDING -TO REMAIN OPEN. PROTECT C ENLARGED PLAN C  $\searrow$ EXISTING ARBOR PROTECT ENLARGED PLAN B EXISTING CONCRETE -SIDEWALK TO REMAIN. PROTECT, TYPICAL TRUCK PARKING TO REMAIN OPEN DURING CONSTRUCTION. TYP. 1 OVERALL FLOOR PLAN - EASTBOUND 3/64" = 1'-0"  $\bigcirc$ 

## PHOTO E

PROVIDE A NEW FRP 4" CURB WHERE -THERE IS NO RAIL. CONTRACTOR RESPONSIBLE FOR VERIFICATION OF QUANTITY AND LOCATION. TYPICAL.

EXISTING CONCRETE SIDEWALK TO REMAIN, PROTECT

2023 12:18:50 PMT:\/MNTFM\D20BMT\2021\_WALKWAY RECONSTRUCTION\trex optic