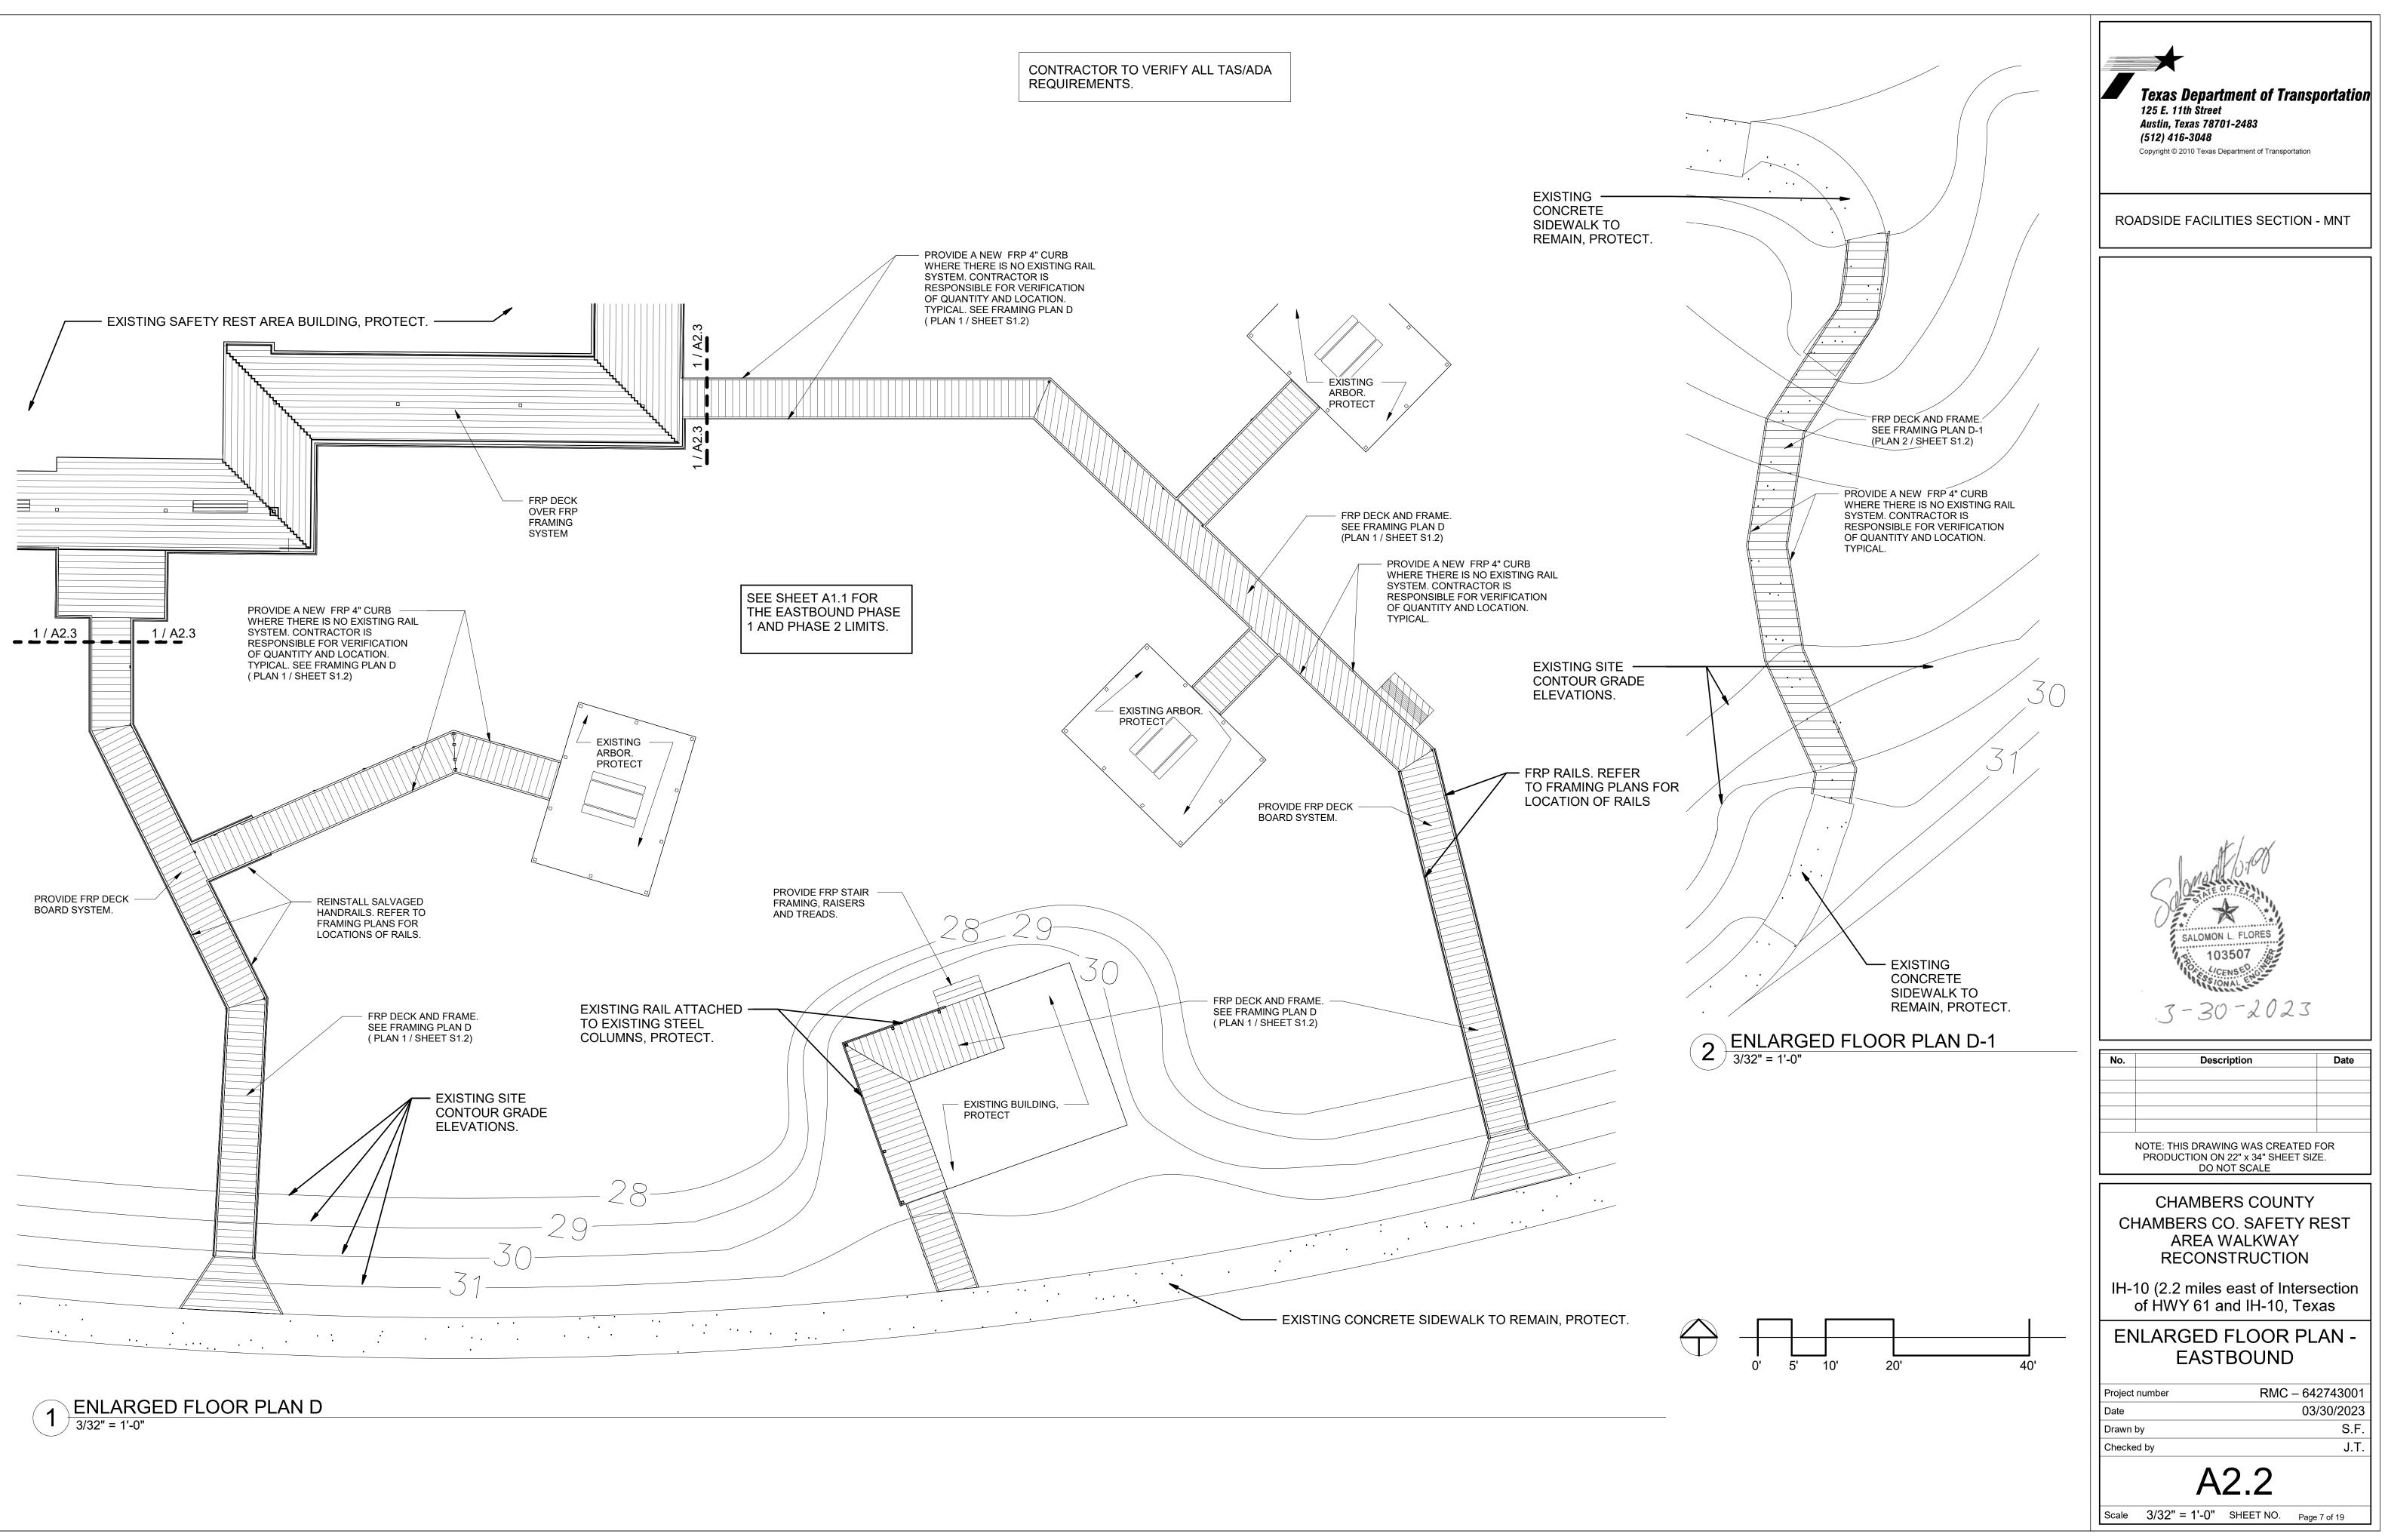

## PHOTO E

PROVIDE A NEW FRP 4" CURB WHERE -THERE IS NO RAIL. CONTRACTOR RESPONSIBLE FOR VERIFICATION OF QUANTITY AND LOCATION. TYPICAL.

EXISTING CONCRETE SIDEWALK TO REMAIN, PROTECT

2023 12:18:50 PMT:\/MNTFM\D20BMT\2021\_WALKWAY RECONSTRUCTION\trex optic