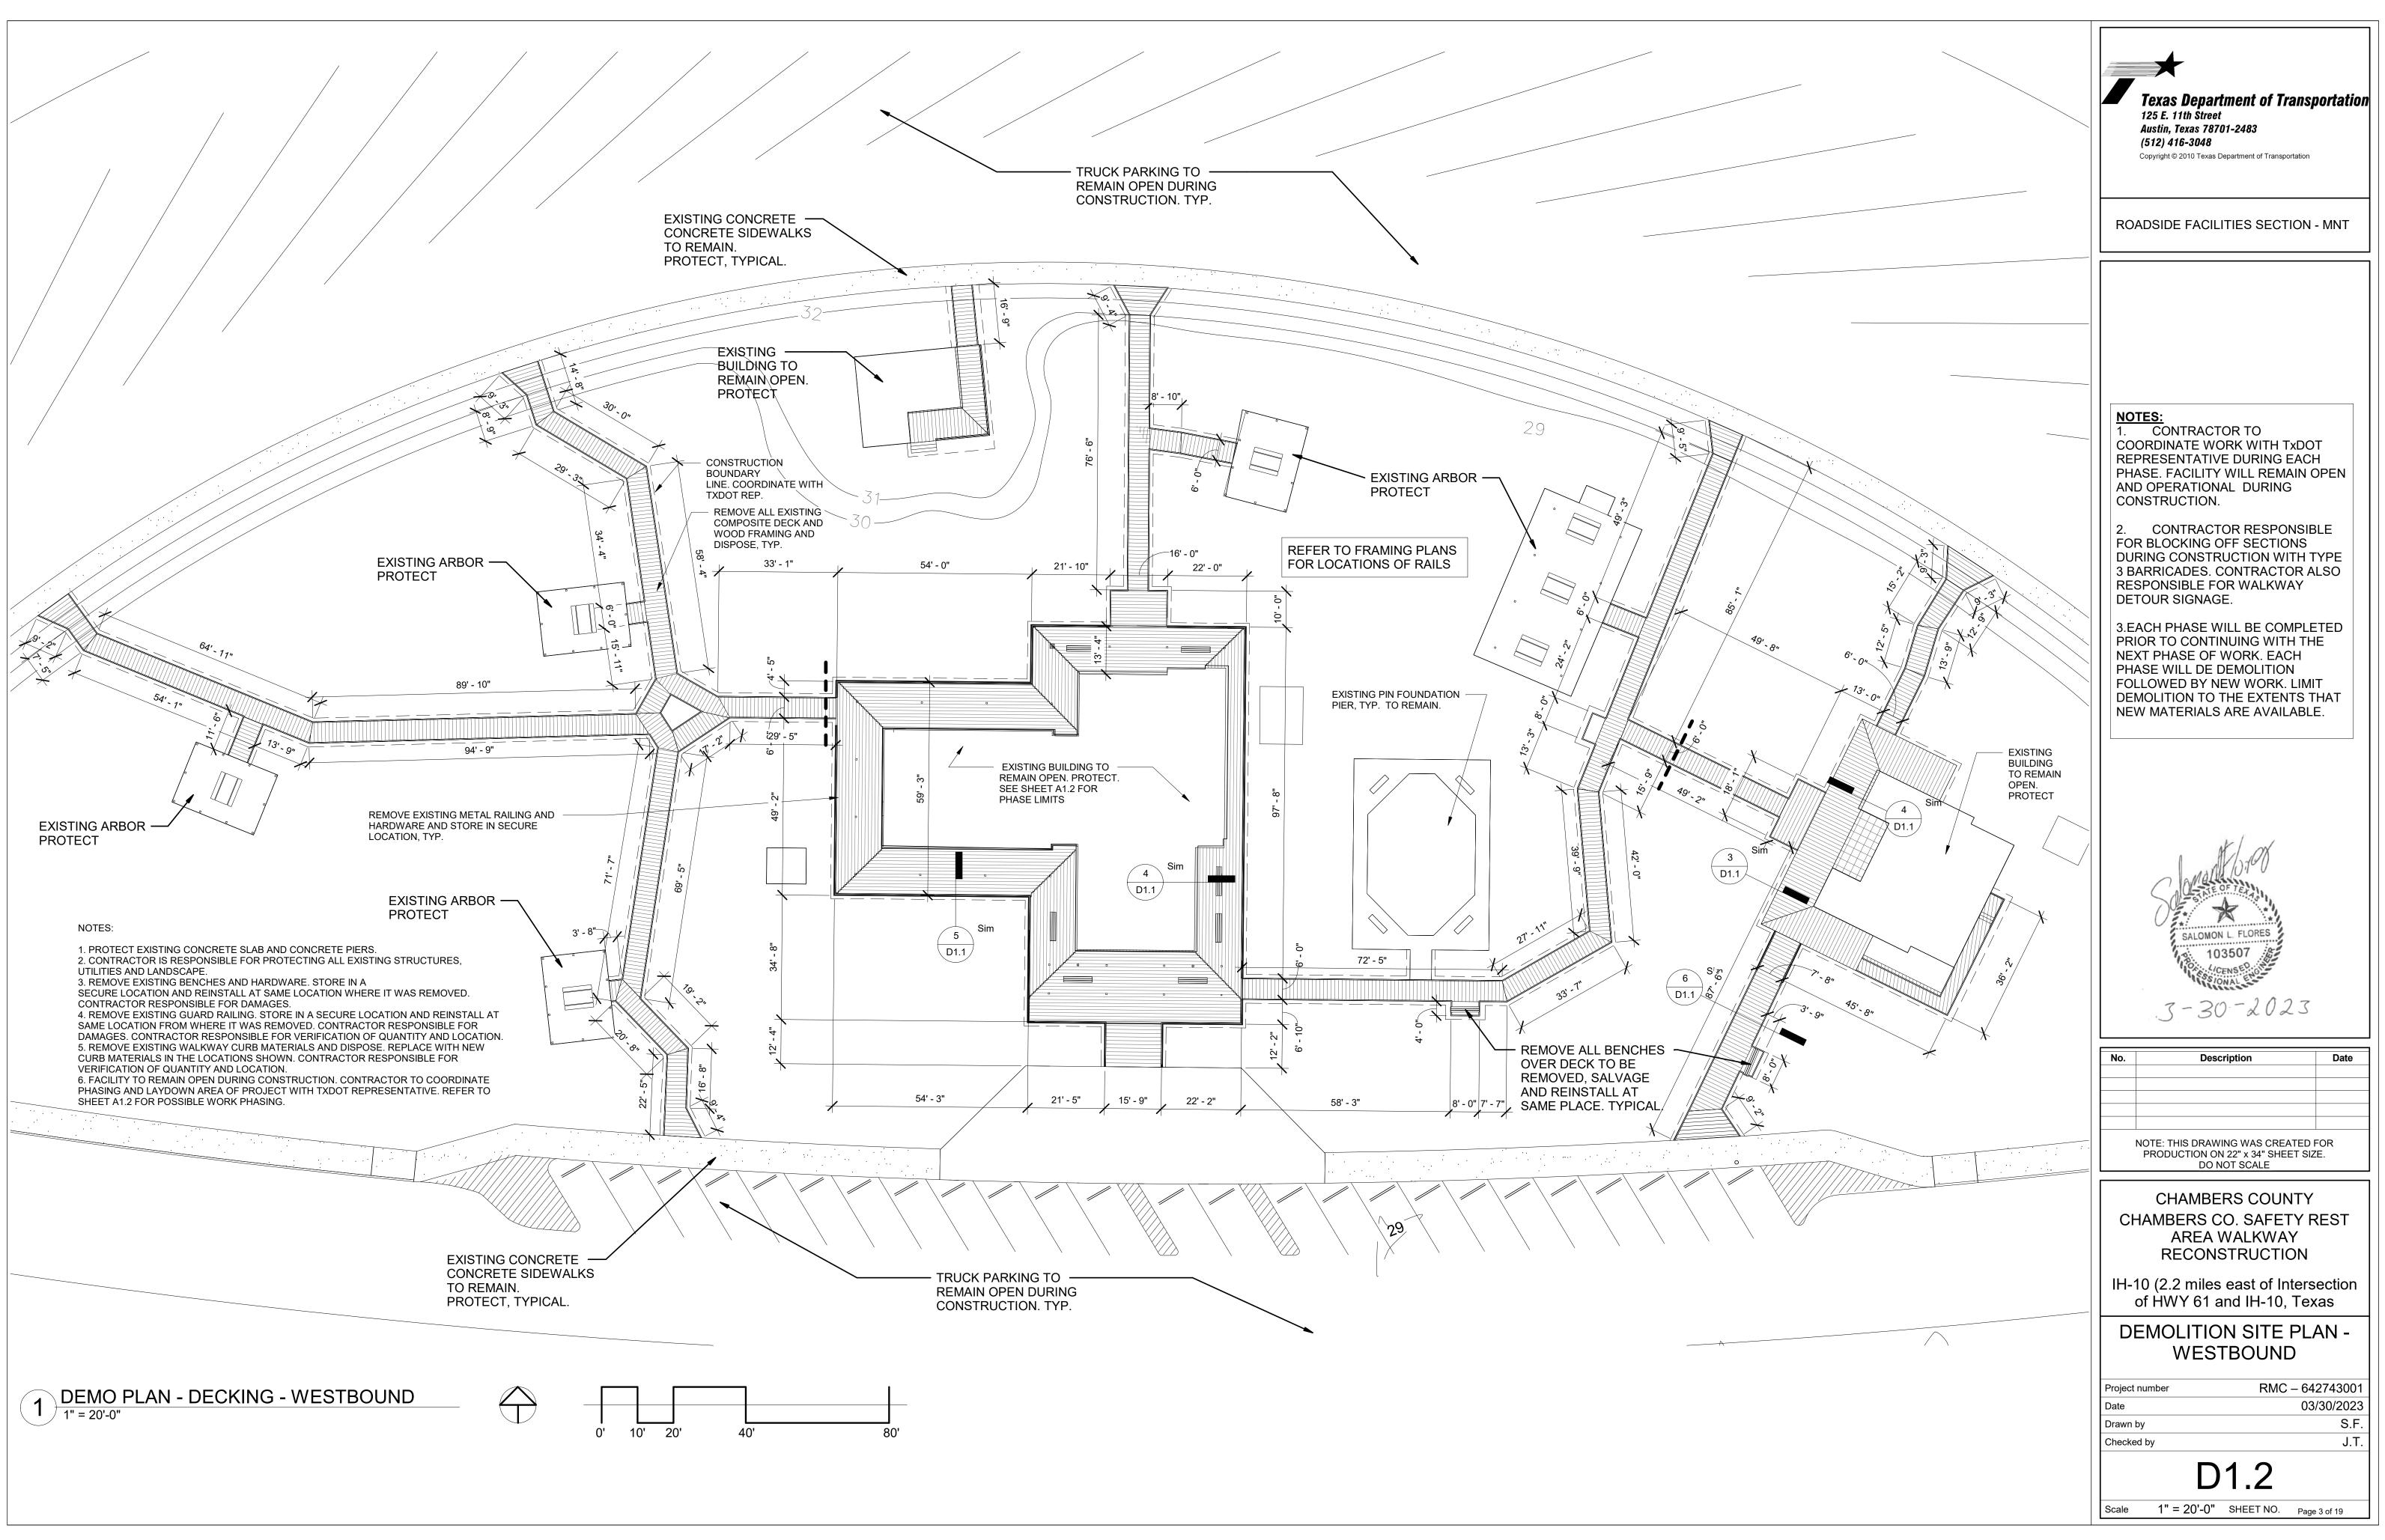

# **Texas Department of Transportation** 6230 E Stassney Ln, TxDOT Project Manager: Salomon Flo *TxDOT Project Manager: Salomon Flores* (512) 647-9246

PROJECT SCOPE OF A. WORK CONSISTS OF REMOVING EXISTING RAISED PEDESTRIAN WALKING SURFACES, DECK FRAMING AND DISPOSING OFF. INSTALLING FIBERGLASS REINFORCED POLYMER (FRP) FRAMING AND WALKWAY PLANKS SYSTEM. REMOVE, SALVAGE, STORE EXISTING RAILING, BENCHES, AND LITTER RECEPTACLES FOR REINSTALLATION.