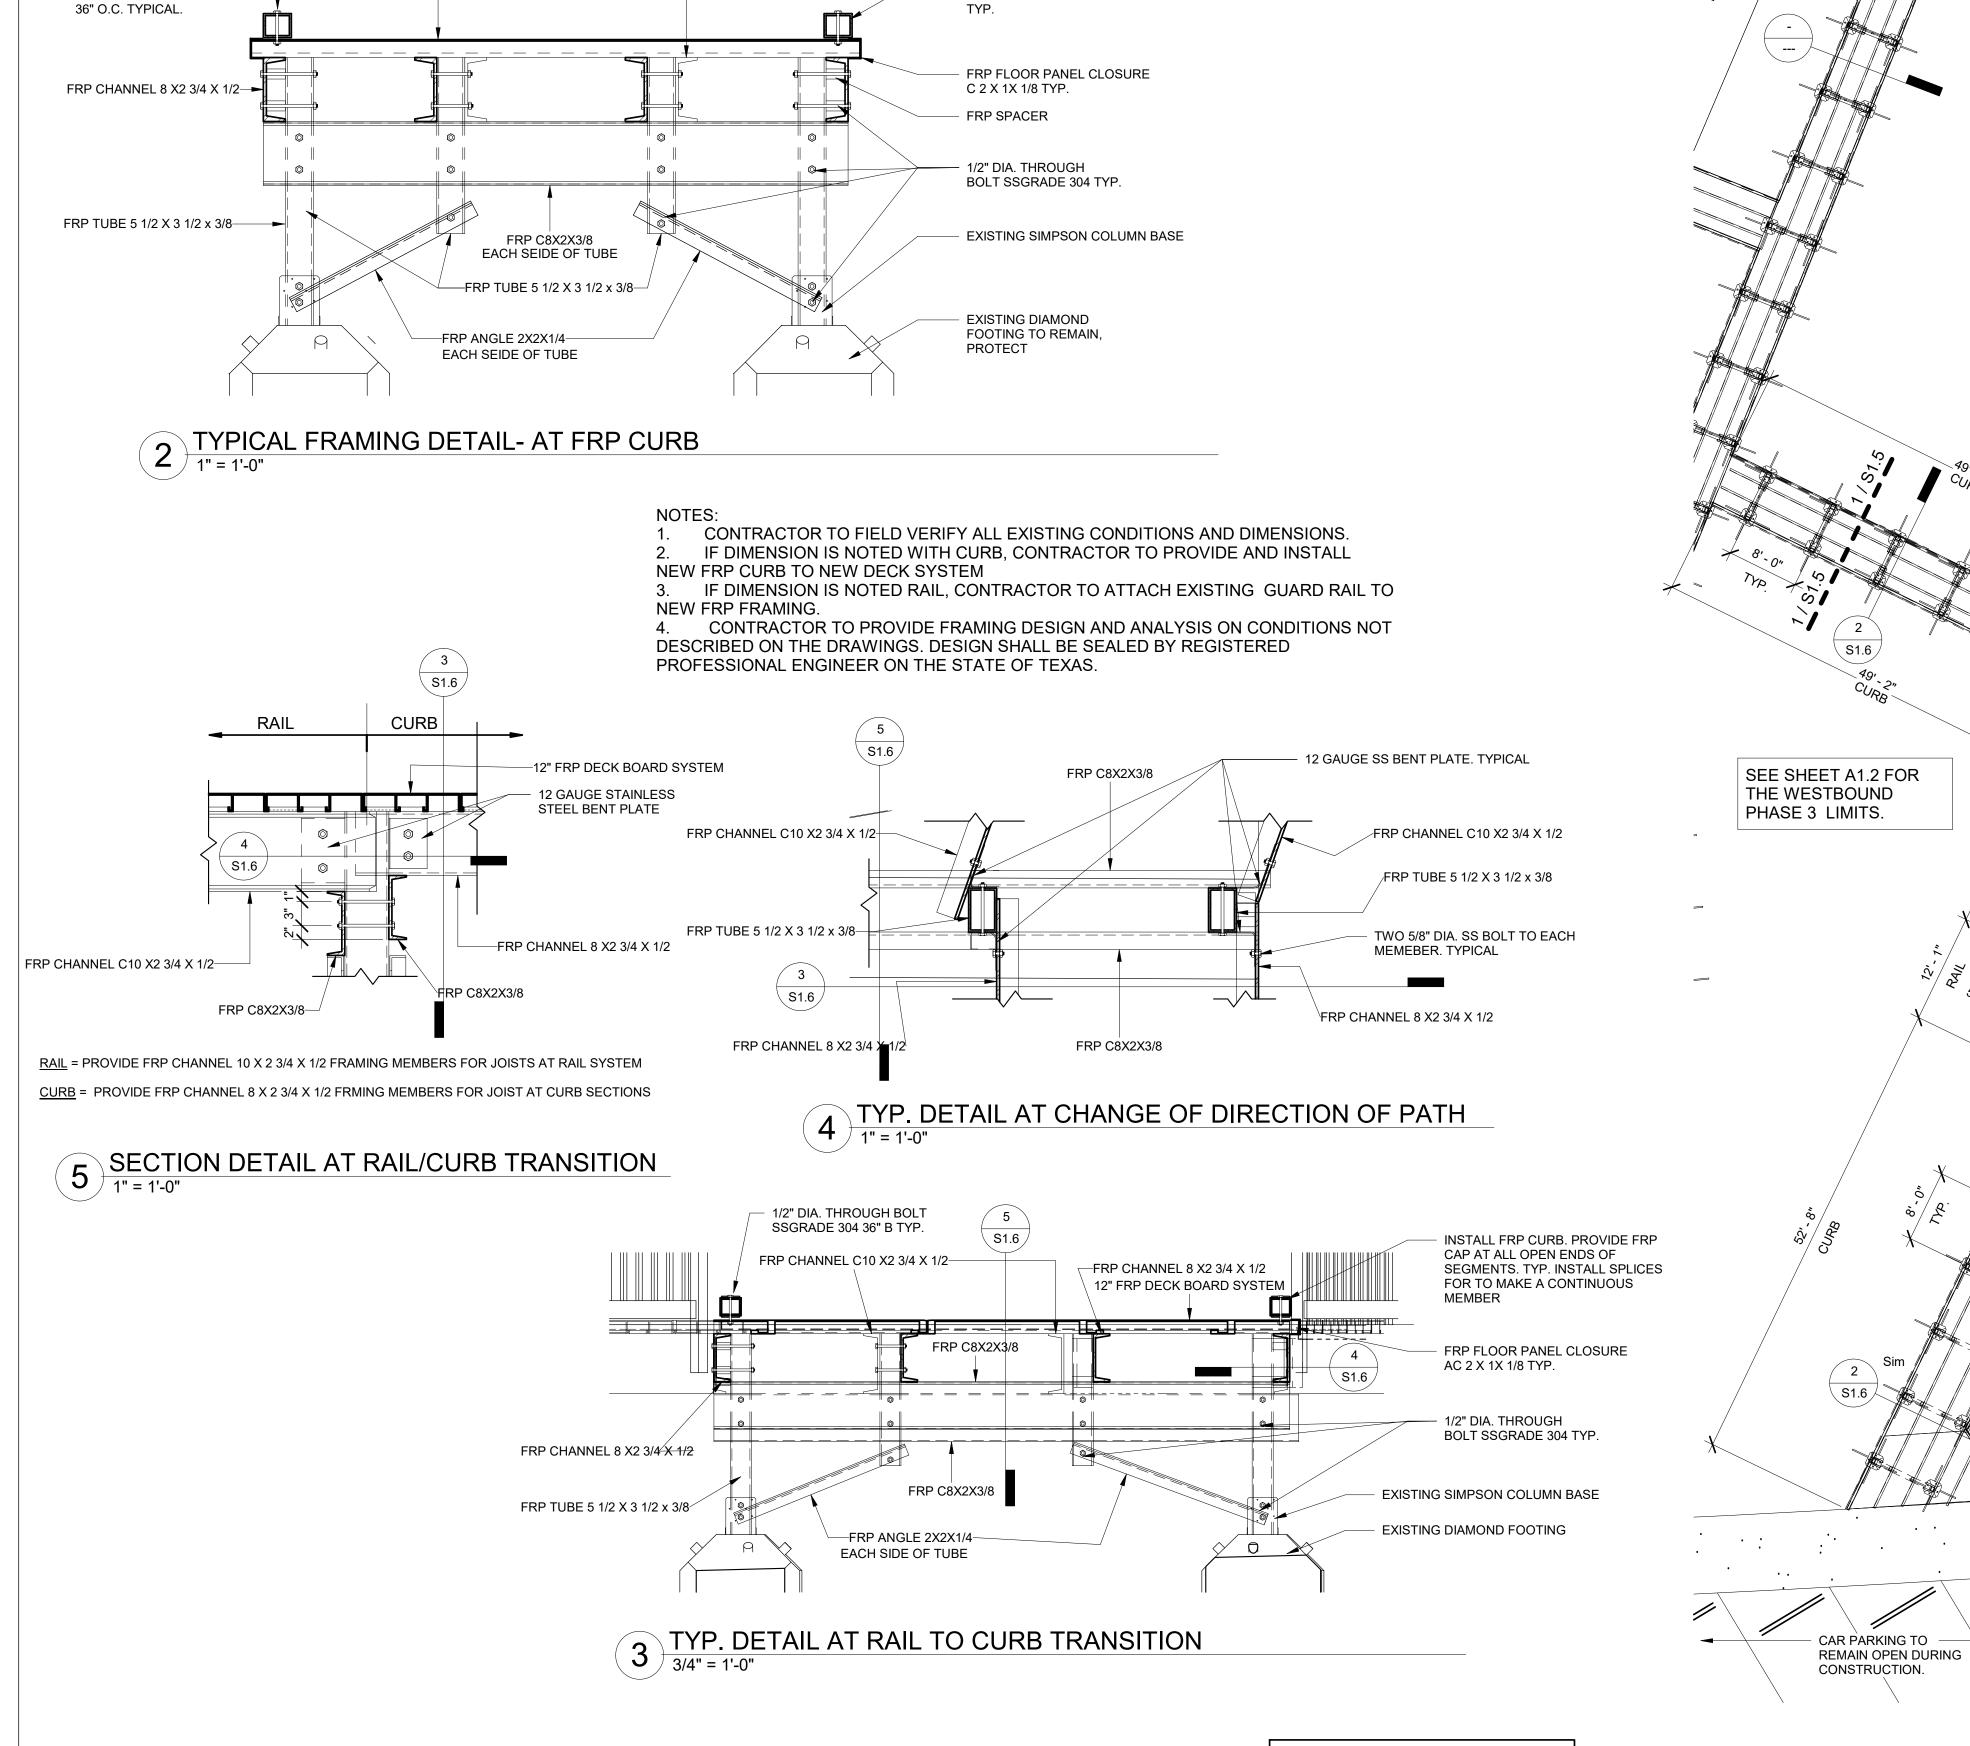

FRP CHANNEL 8 X2 3/4 X 1/2

12" FRP DECK BOARD SYSTEM

1/2" DIA. THROUGH BOLT SS GRADE 304

PROVIDE FRP CURB. PROVIDE FRP CAP AT ALL ENDS OF SEGMENTS.

> CURA 7.7" CURR COL • • • • • • • • •• .. • . • 0 FRAMING PLAN H 1) 3/32" = 1'-0"  $\bigcirc$

> > 5'

10'

INSTALL FASTENERS USING LOCTITE 242 REMOVABLE THREAD LOCKING COMPOUND OR EQUIVALENT,