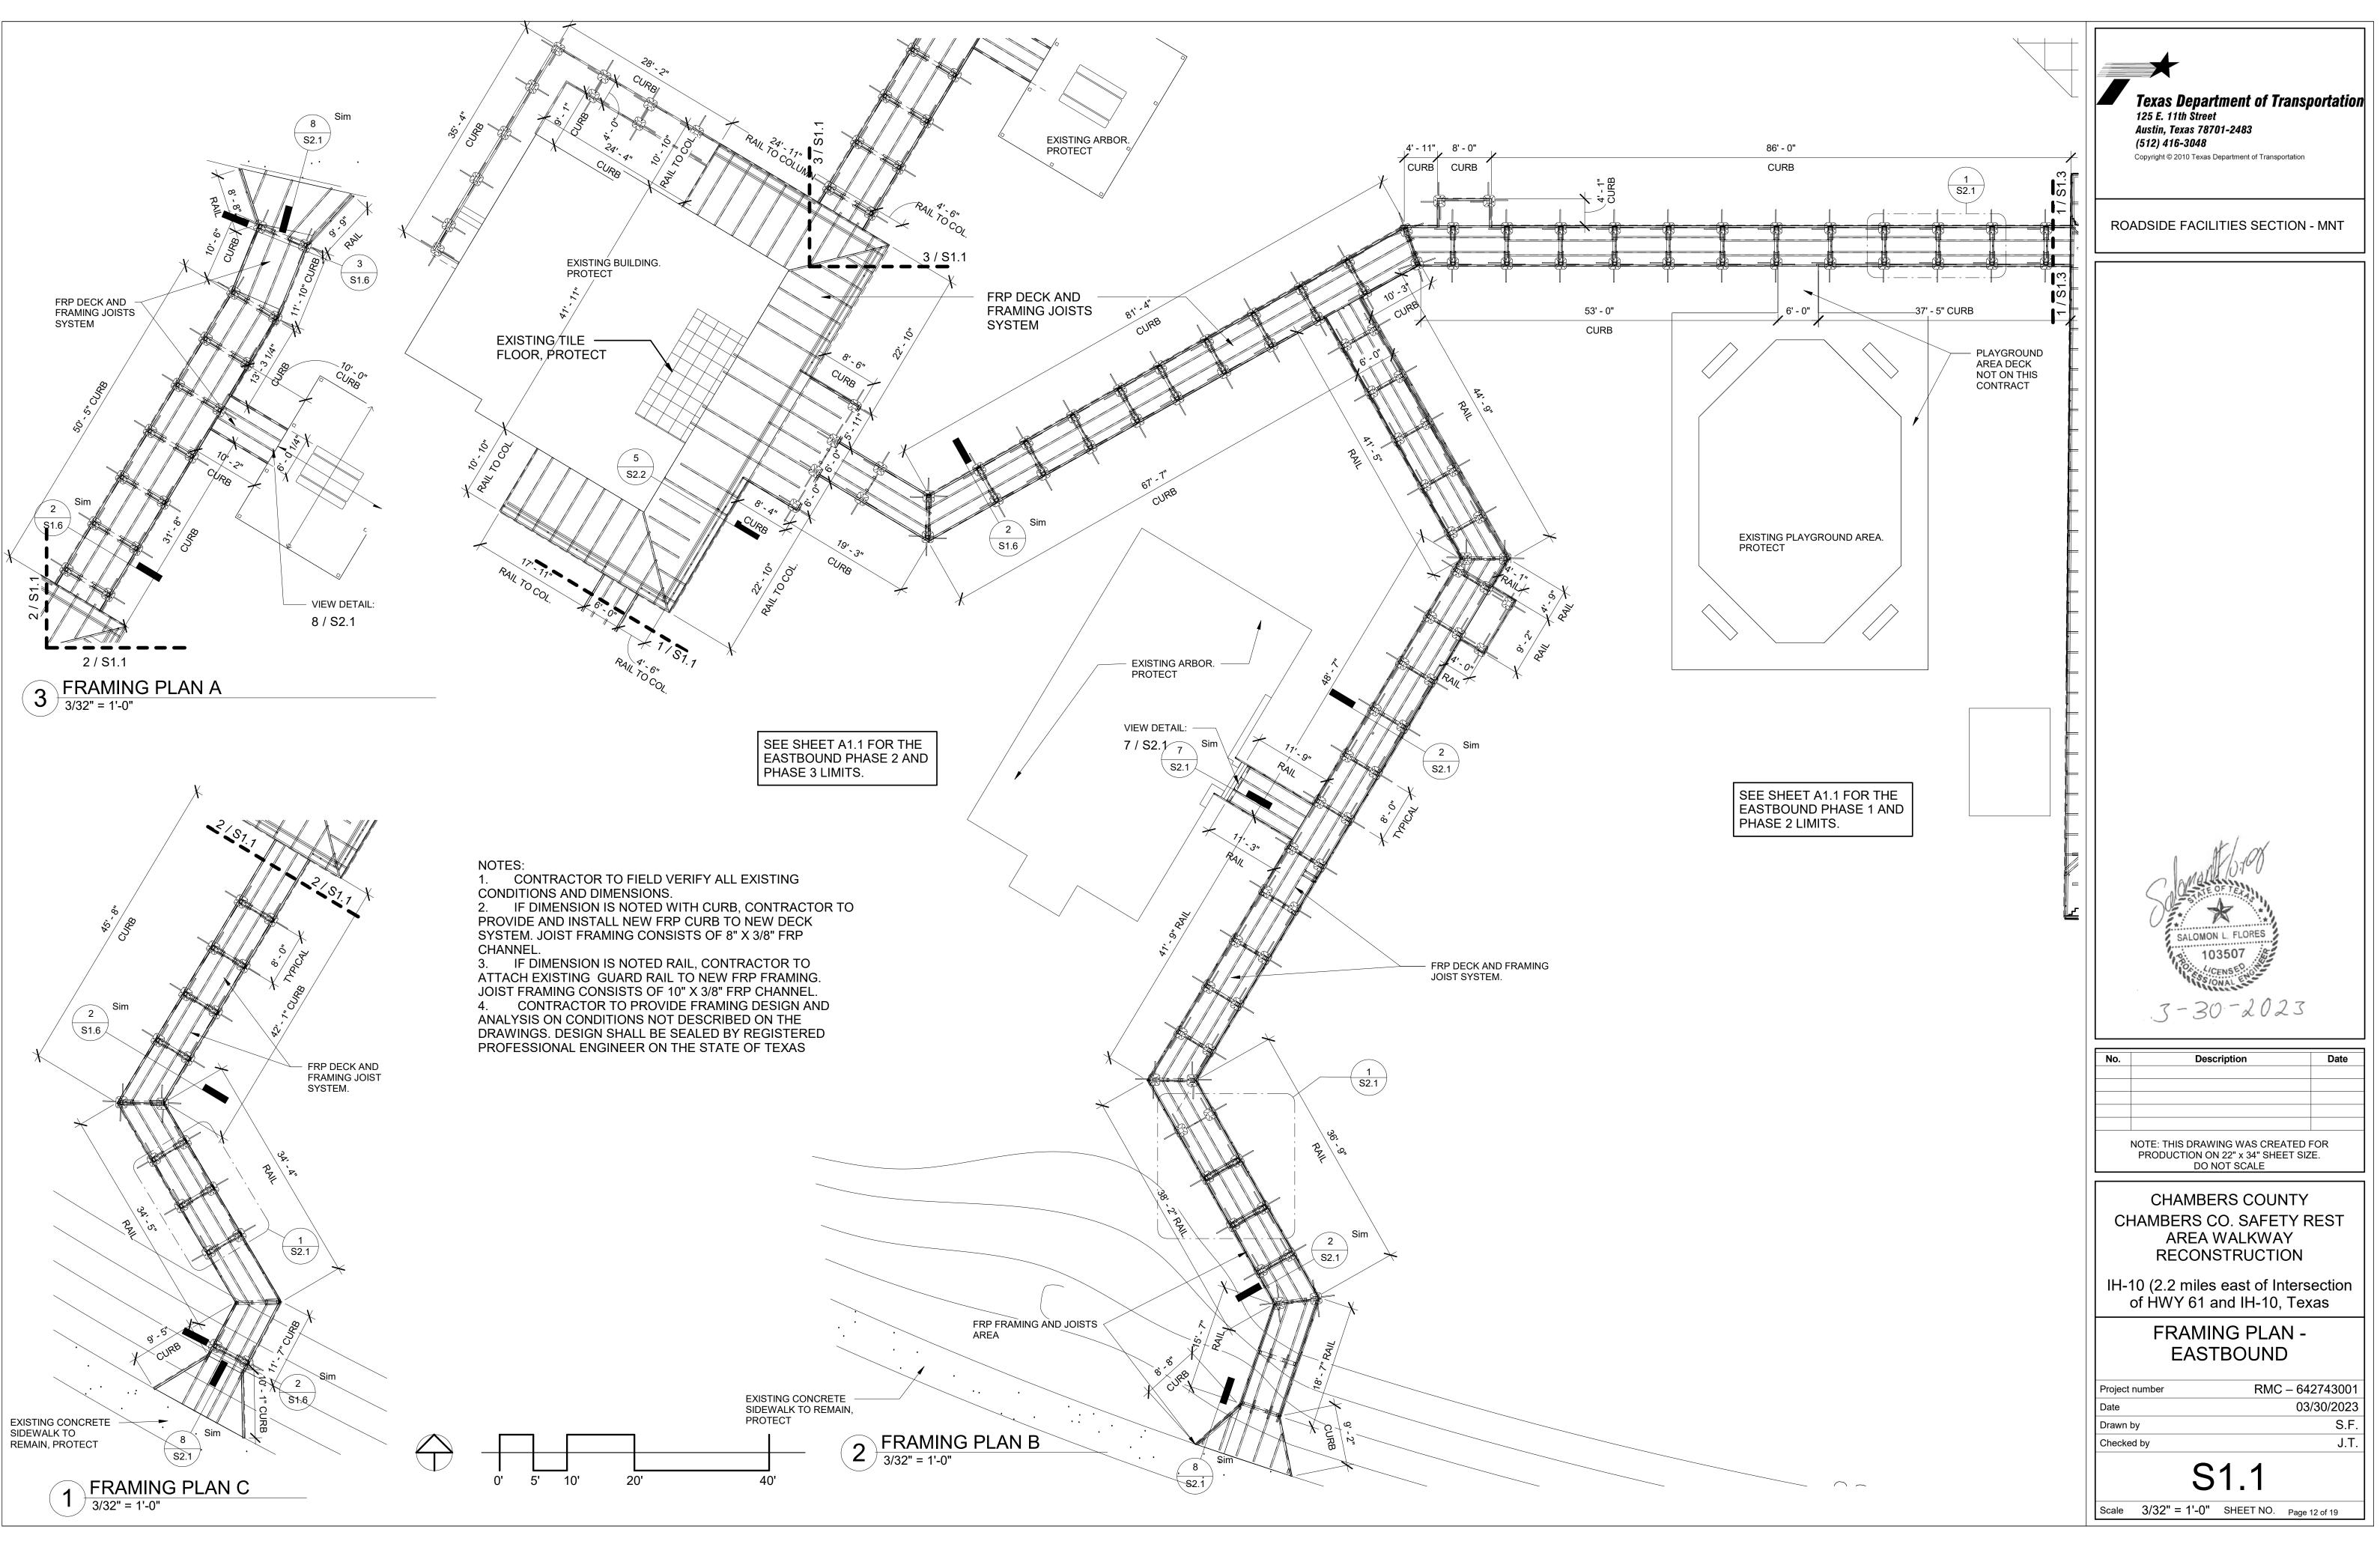

### STRUCTURAL

| Discipline | Ge             |
|------------|----------------|
| S1.1       | FRAMING PLAN - |
| S1.2       | FRAMING PLAN - |
| S1.3       | FRAMING PLAN - |
| S1.4       | FRAMING PLAN - |
| S1.5       | FRAMING PLAN - |
| S1.6       | FRAMING PLAN - |
| S2.1       | FRAMING PLAN & |
| S2.2       | TYPICAL FRAMIN |
|            |                |

eneral Description - EASTBOUND - EASTBOUND - EASTBOUND - WESTBOUND - WESTBOUND - WESTBOUND & DETAILS ING DETAILS