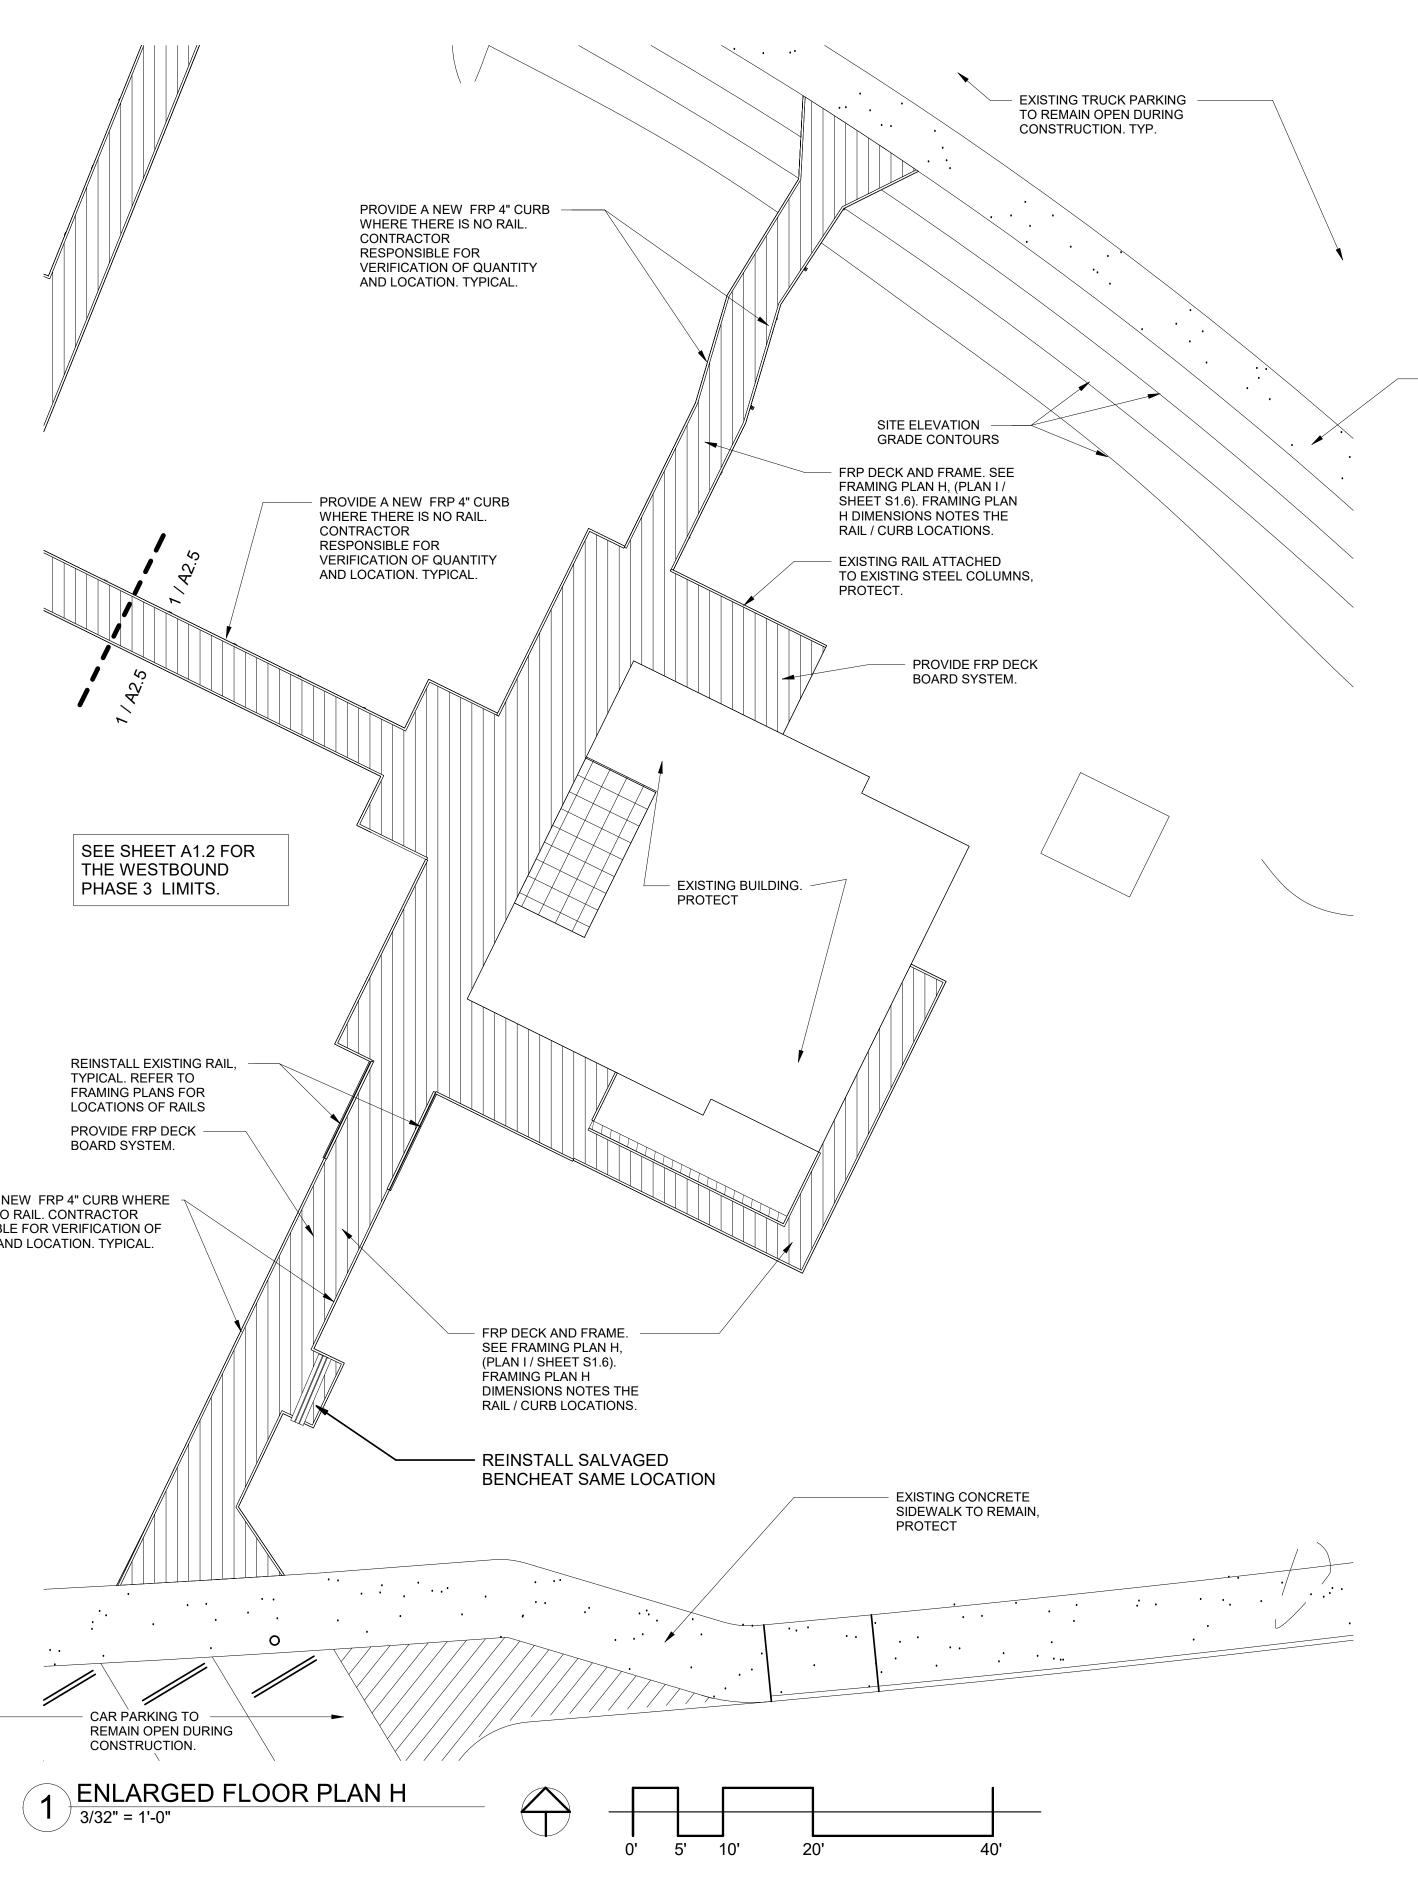

## PHOTO E

PROVIDE A NEW FRP 4" CURB WHERE -THERE IS NO RAIL. CONTRACTOR RESPONSIBLE FOR VERIFICATION OF QUANTITY AND LOCATION. TYPICAL.

EXISTING CONCRETE SIDEWALK TO REMAIN, PROTECT

2023 12:18:50 PMT:\/MNTFM\D20BMT\2021\_WALKWAY RECONSTRUCTION\trex optic

FRP CHANNEL 8 X2 3/4 X 1/2

12" FRP DECK BOARD SYSTEM

1/2" DIA. THROUGH BOLT SS GRADE 304

PROVIDE FRP CURB. PROVIDE FRP CAP AT ALL ENDS OF SEGMENTS.

> CURA 7.7" CURR COL • • • • • • • • •• .. • . • 0 FRAMING PLAN H 1) 3/32" = 1'-0"  $\bigcirc$