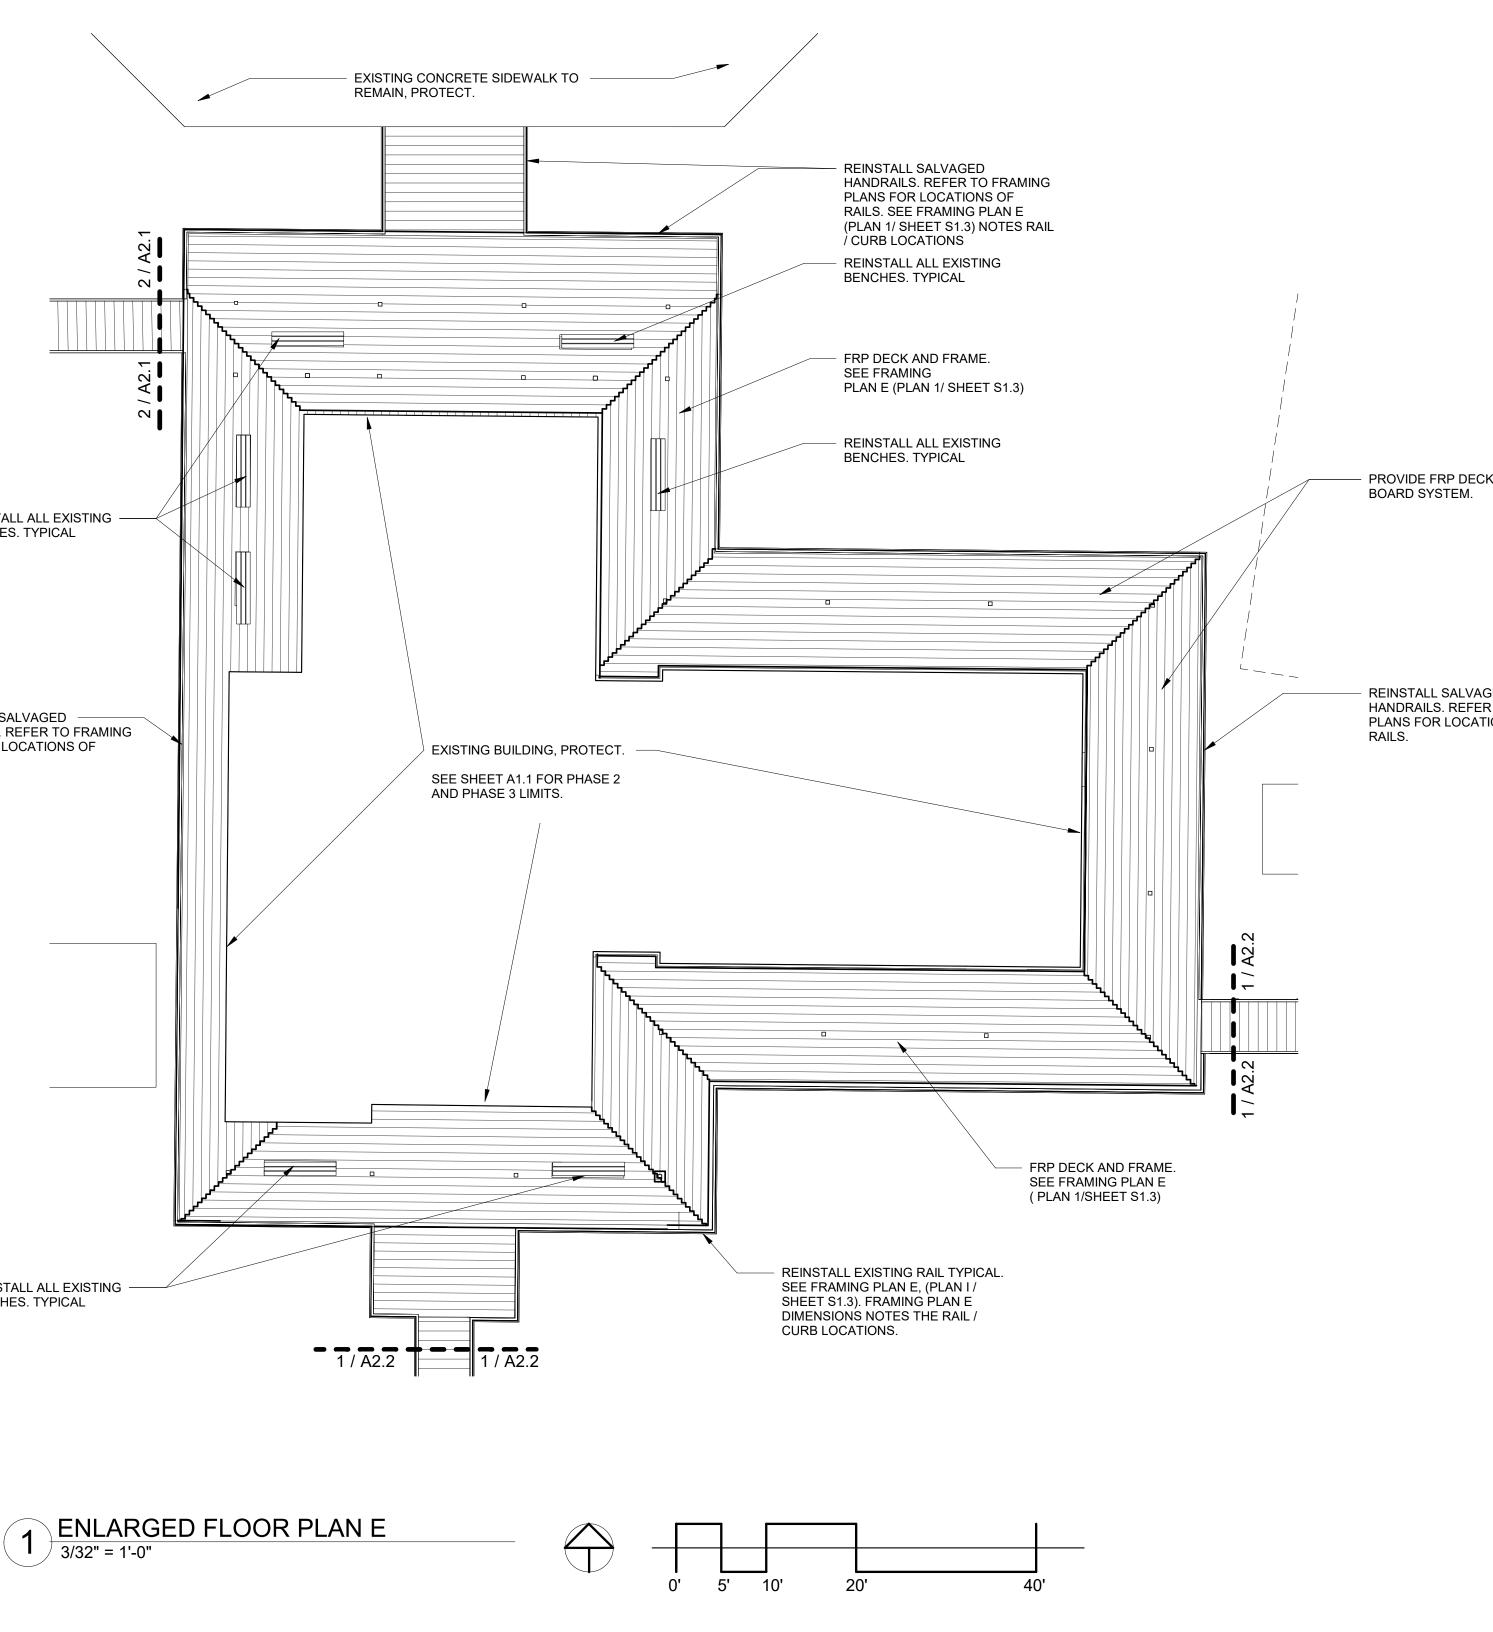

## PHOTO E

PROVIDE A NEW FRP 4" CURB WHERE -THERE IS NO RAIL. CONTRACTOR RESPONSIBLE FOR VERIFICATION OF QUANTITY AND LOCATION. TYPICAL.

EXISTING CONCRETE SIDEWALK TO REMAIN, PROTECT

2023 12:18:50 PMT:\/MNTFM\D20BMT\2021\_WALKWAY RECONSTRUCTION\trex optic