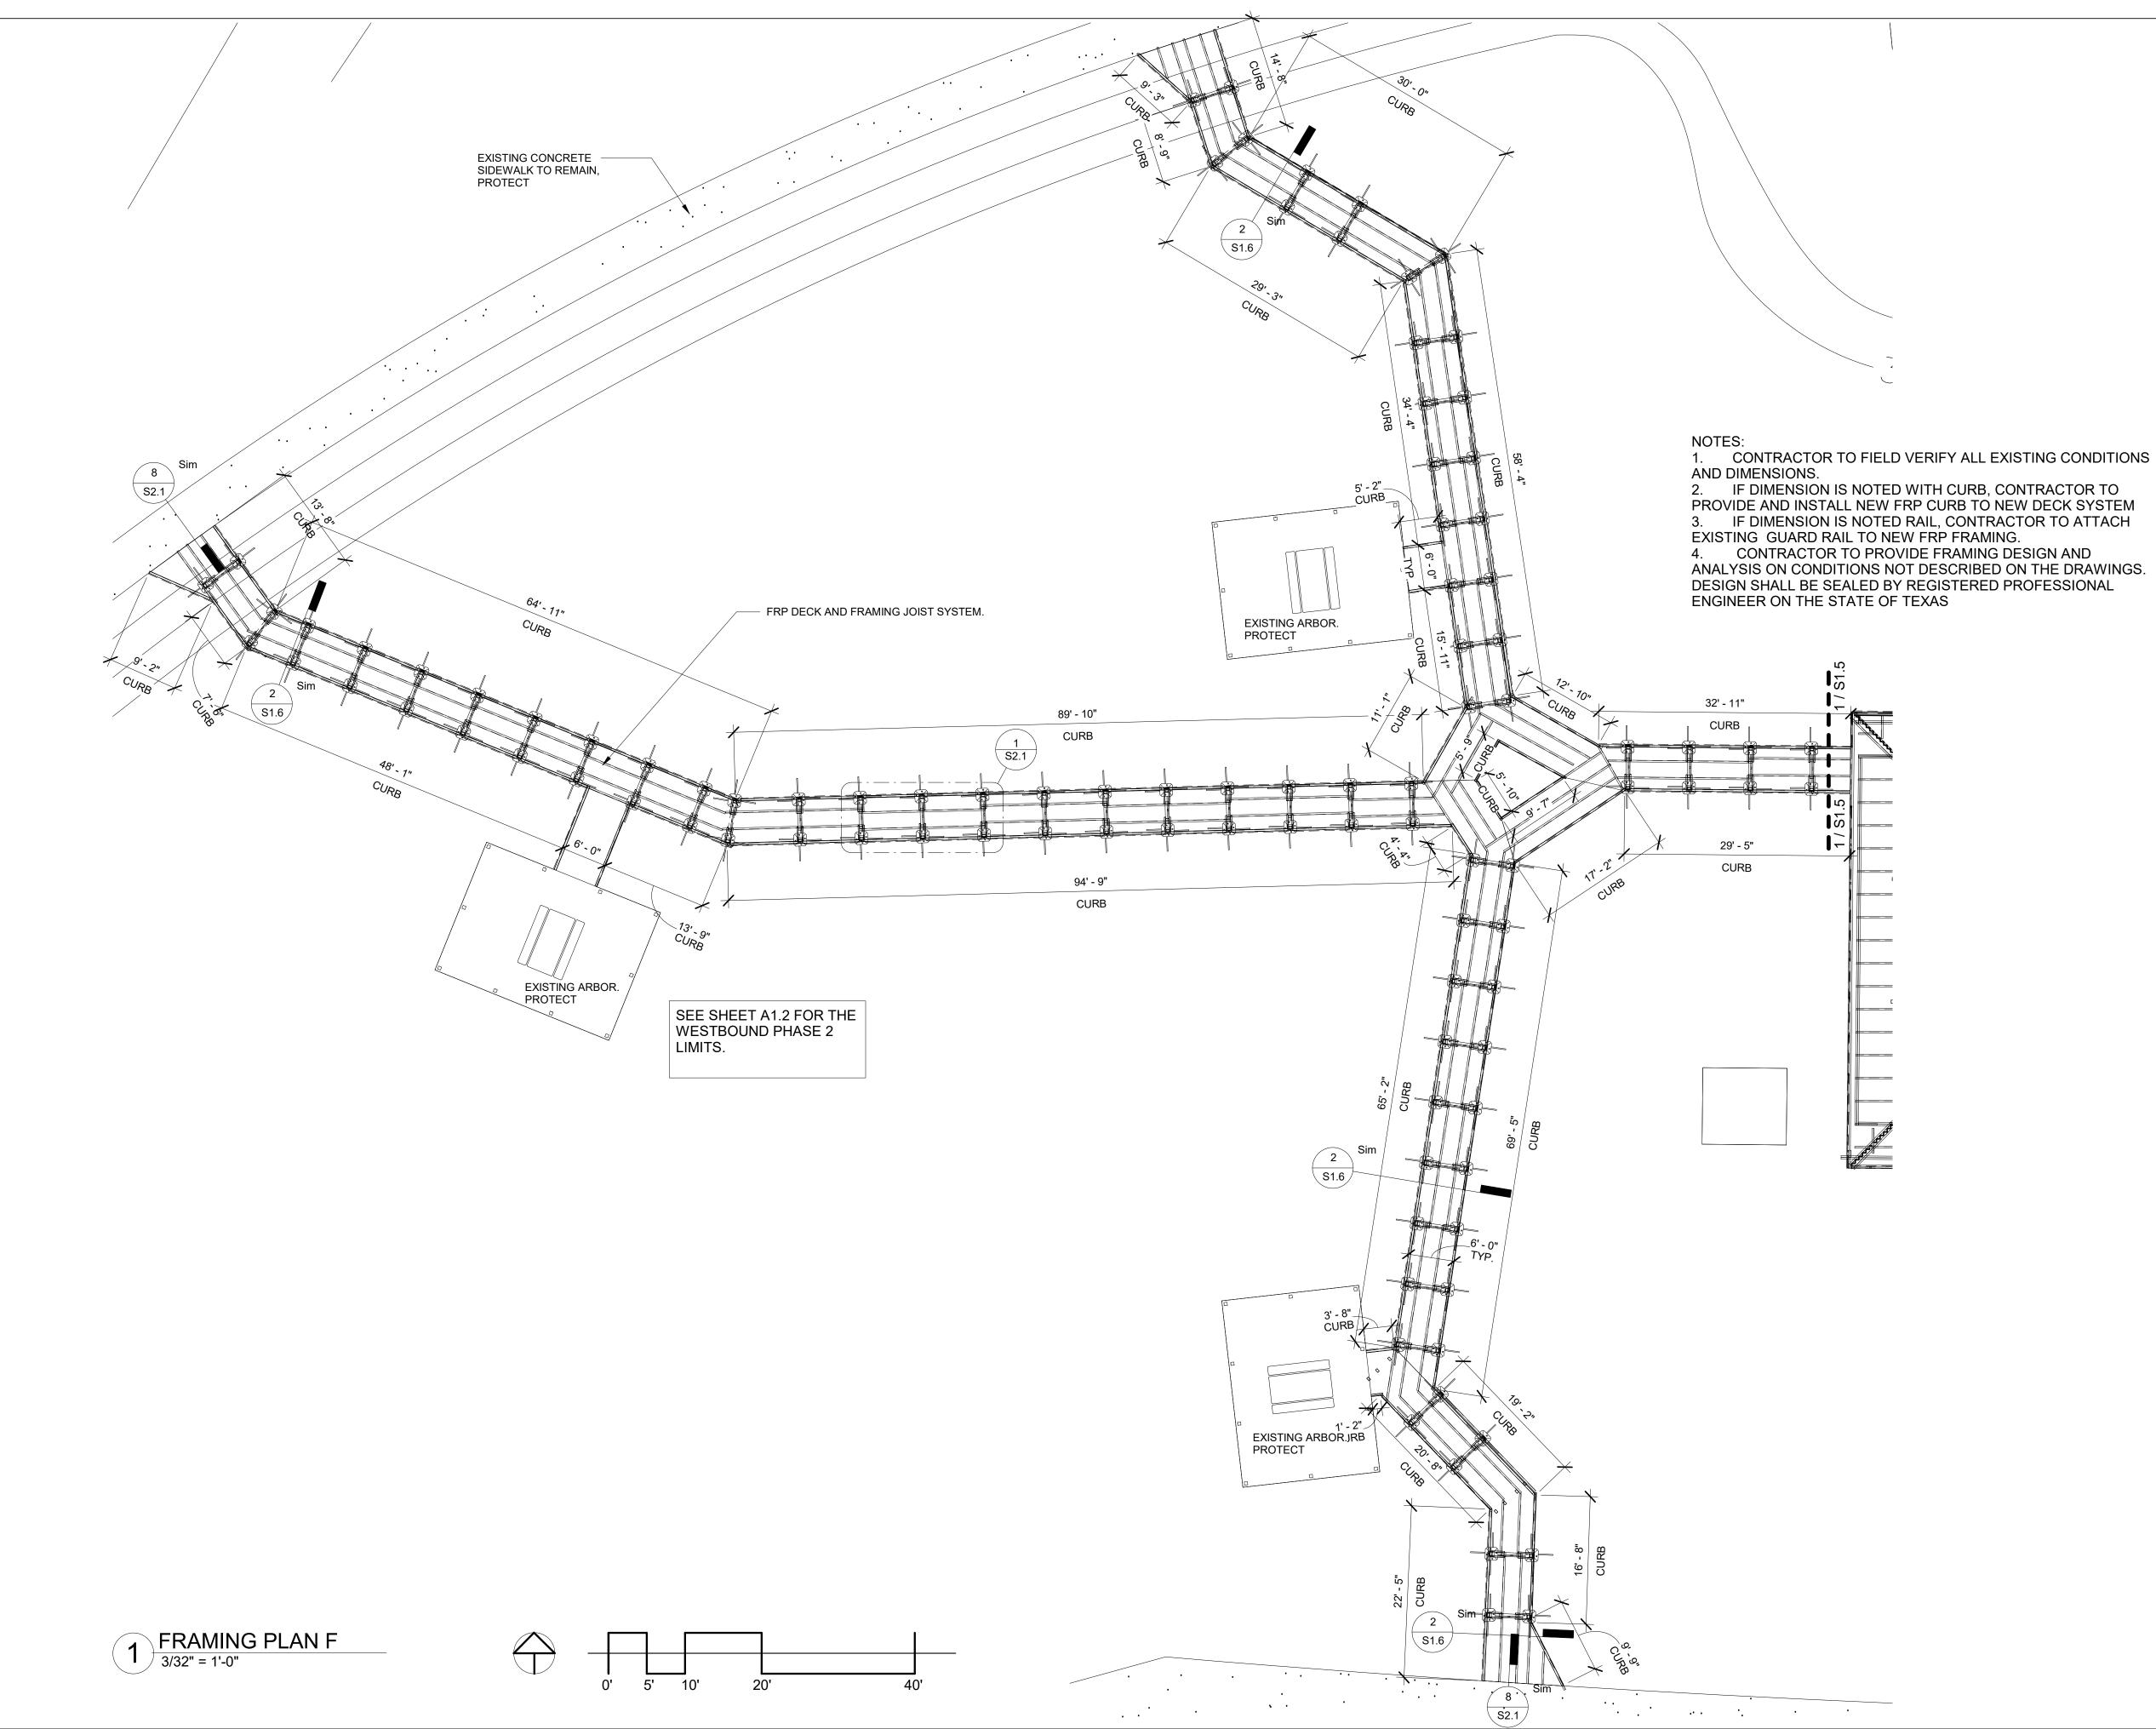

FRP CHANNEL 8 X2 3/4 X 1/2

12" FRP DECK BOARD SYSTEM

1/2" DIA. THROUGH BOLT SS GRADE 304

PROVIDE FRP CURB. PROVIDE FRP CAP AT ALL ENDS OF SEGMENTS.

> CURA 7.7" CURR COL • • • • • • • • •• .. • . • 0 FRAMING PLAN H 1) 3/32" = 1'-0"  $\bigcirc$