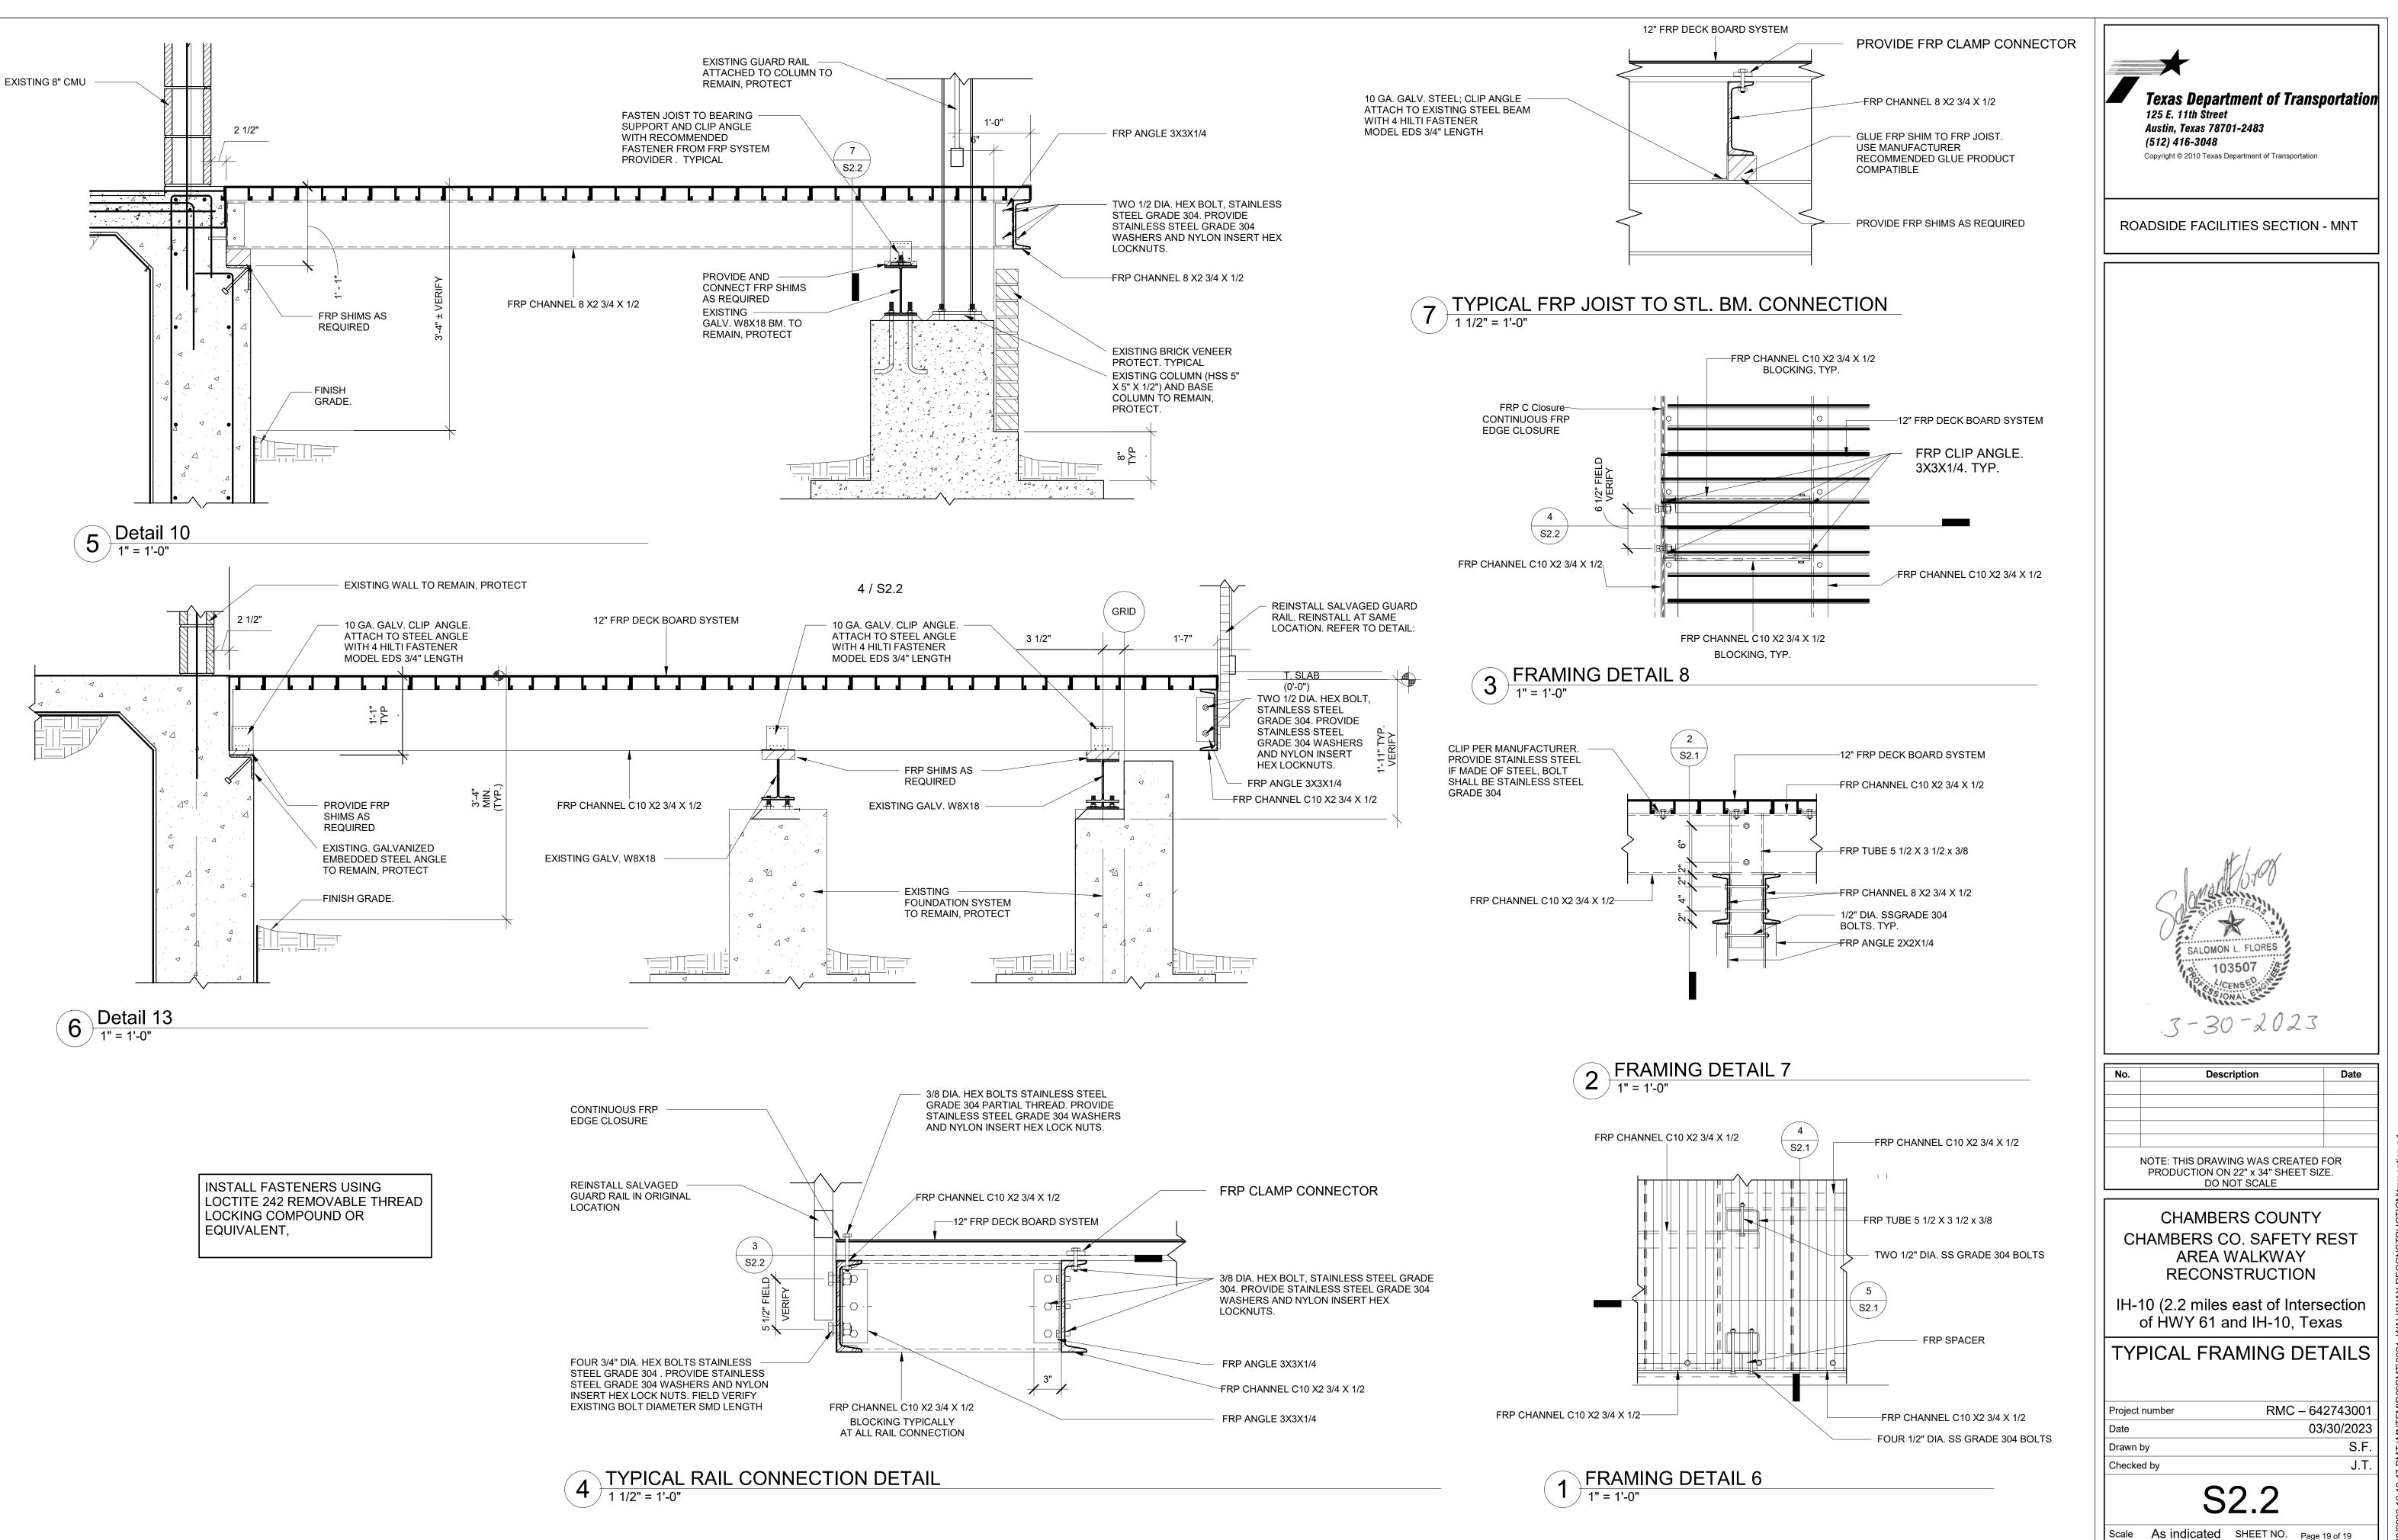

### STRUCTURAL

| Discipline | Ge             |
|------------|----------------|
| S1.1       | FRAMING PLAN - |
| S1.2       | FRAMING PLAN - |
| S1.3       | FRAMING PLAN - |
| S1.4       | FRAMING PLAN - |
| S1.5       | FRAMING PLAN - |
| S1.6       | FRAMING PLAN - |
| S2.1       | FRAMING PLAN & |
| S2.2       | TYPICAL FRAMIN |
|            |                |

eneral Description - EASTBOUND - EASTBOUND - EASTBOUND - WESTBOUND - WESTBOUND - WESTBOUND & DETAILS ING DETAILS

> > 5'

10'

INSTALL FASTENERS USING LOCTITE 242 REMOVABLE THREAD LOCKING COMPOUND OR EQUIVALENT,