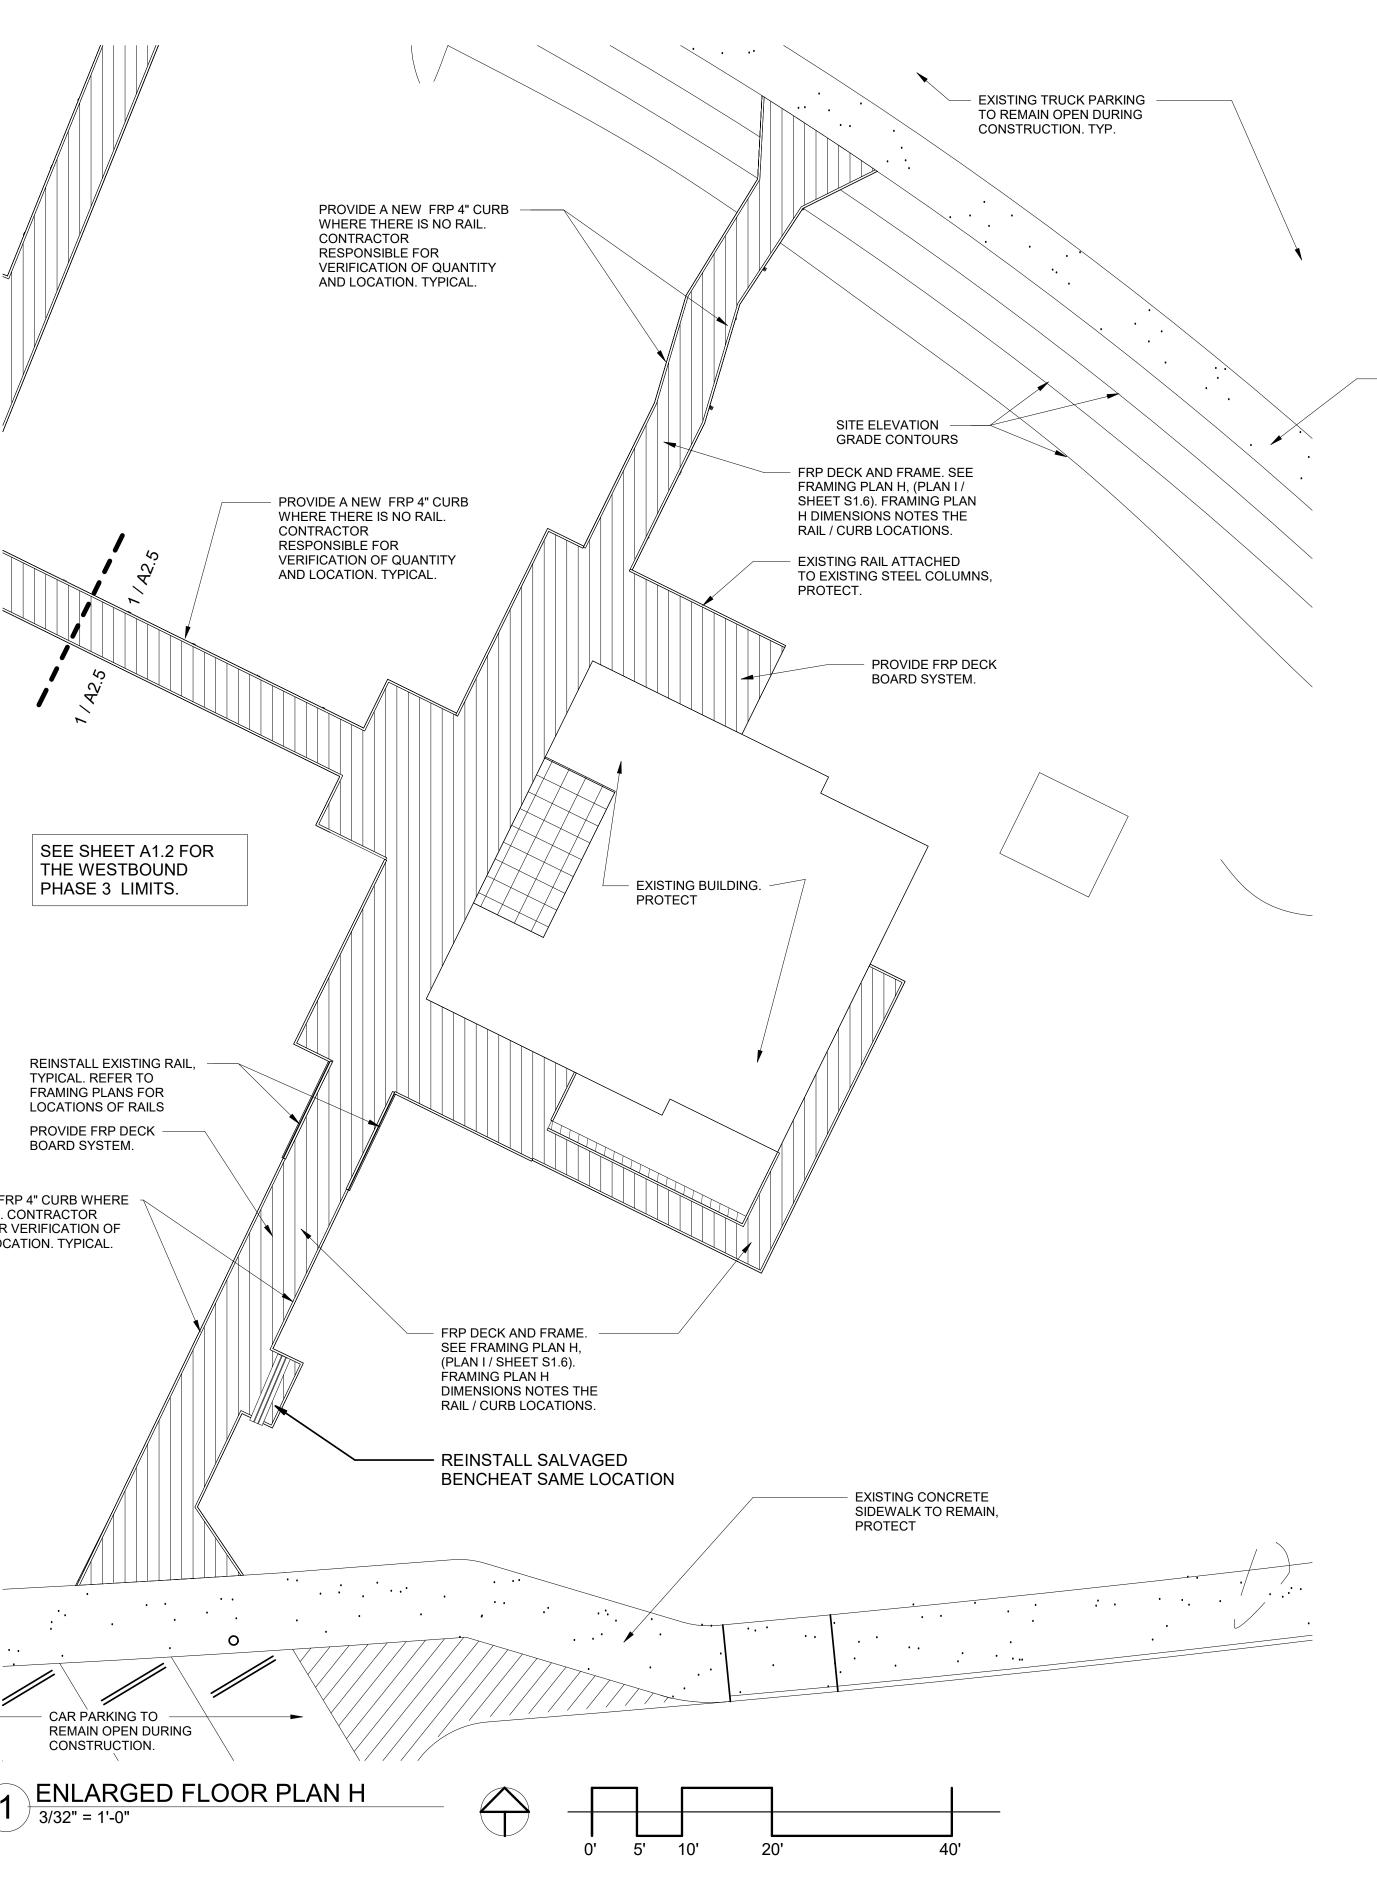

## PHOTO E

PROVIDE A NEW FRP 4" CURB WHERE -THERE IS NO RAIL. CONTRACTOR RESPONSIBLE FOR VERIFICATION OF QUANTITY AND LOCATION. TYPICAL.

EXISTING CONCRETE SIDEWALK TO REMAIN, PROTECT

2023 12:18:50 PMT:\/MNTFM\D20BMT\2021\_WALKWAY RECONSTRUCTION\trex optic

FRP CHANNEL 8 X2 3/4 X 1/2

12" FRP DECK BOARD SYSTEM

1/2" DIA. THROUGH BOLT SS GRADE 304

PROVIDE FRP CURB. PROVIDE FRP CAP AT ALL ENDS OF SEGMENTS.

> CURA 7.7" CURR COL • • • • • • • • •• .. • . • 0 FRAMING PLAN H 1) 3/32" = 1'-0"  $\bigcirc$