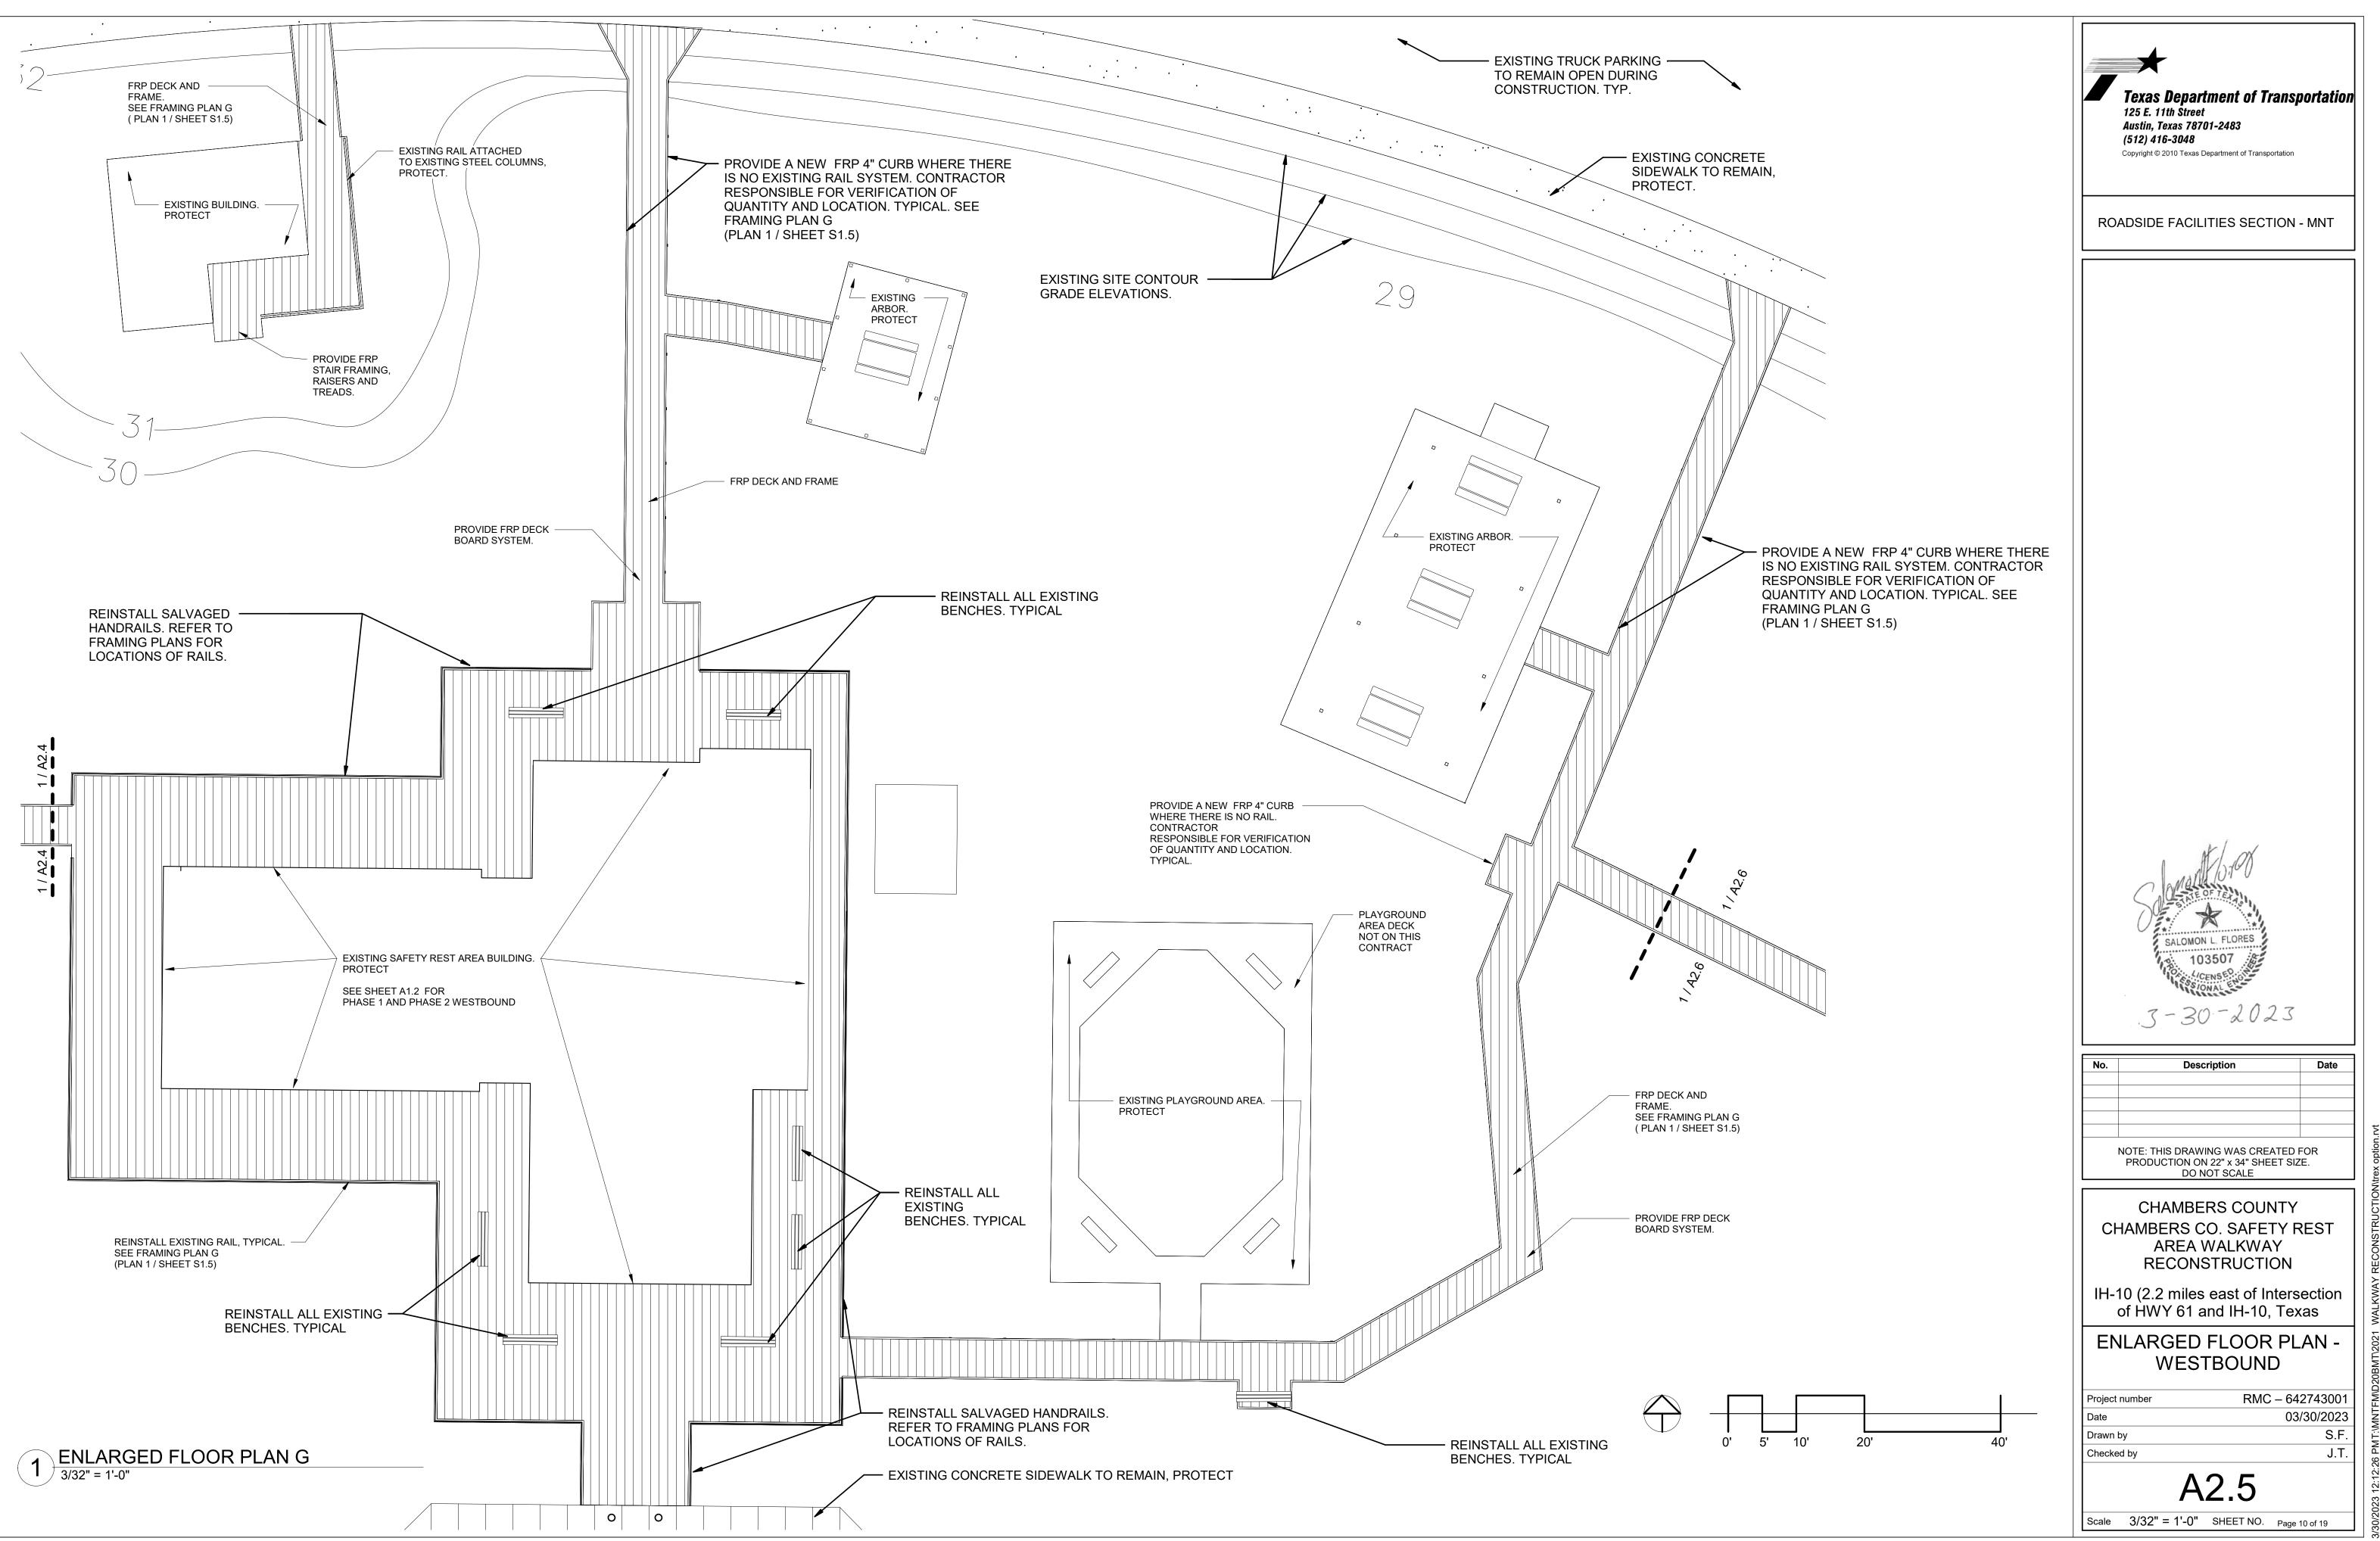

## PHOTO A

PHASE 3 G ENLARGED PLAN A EXISTING ARBOR PROTECT - EXISTING BUILDING -TO REMAIN OPEN. PROTECT C ENLARGED PLAN C  $\searrow$ EXISTING ARBOR PROTECT ENLARGED PLAN B EXISTING CONCRETE -SIDEWALK TO REMAIN. PROTECT, TYPICAL TRUCK PARKING TO REMAIN OPEN DURING CONSTRUCTION. TYP. 1 OVERALL FLOOR PLAN - EASTBOUND 3/64" = 1'-0"  $\bigcirc$ 

## PHOTO E

PROVIDE A NEW FRP 4" CURB WHERE -THERE IS NO RAIL. CONTRACTOR RESPONSIBLE FOR VERIFICATION OF QUANTITY AND LOCATION. TYPICAL.

EXISTING CONCRETE SIDEWALK TO REMAIN, PROTECT

2023 12:18:50 PMT:\/MNTFM\D20BMT\2021\_WALKWAY RECONSTRUCTION\trex optic