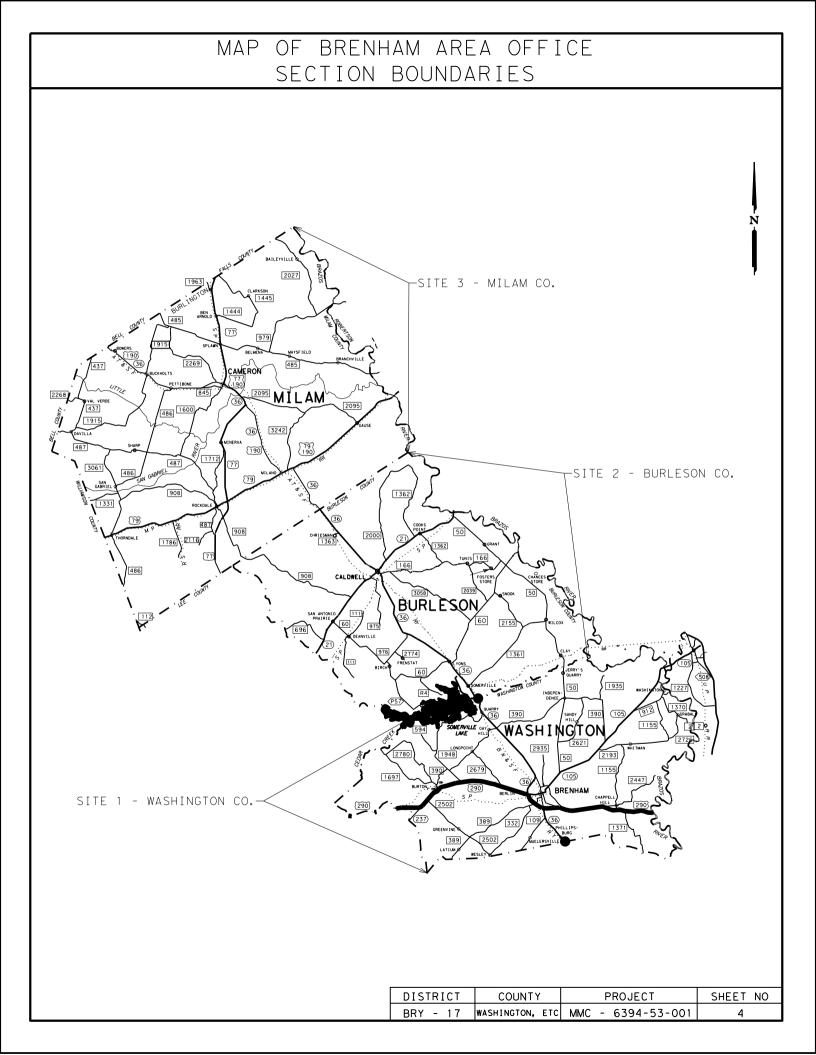

### **GENERAL REQUIREMENTS AND COVENANTS – ITEMS 1 THRU 9**

**Project Description** – This project shall consist of the purchase and delivery of emulsion materials only of the type and grade specified in the Contract. Materials shall be delivered to the locations specified in the issued work order. Contact information for each county is listed below.

#### Washington County Maintenance Supervisor (Site 1)

Brett Sander 1821 Highway 105 Brenham, TX 77833 979-836-9350

**Burleson County Maintenance Supervisor (Site 2)** 

Joel Withem 2157 SH 36 South Caldwell, TX 77836 979-567-7862

#### Milam County Maintenance Supervisor (Site 3)

Robert Talafuse 3303 N Travis Cameron, TX 76520 254-697-6629 **County: Washington, Etc** 

Control: 6394-53-001

Highway: SH 36, ETC.